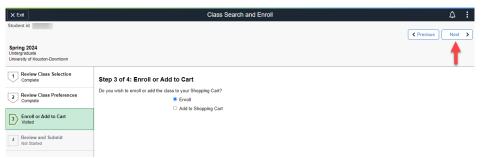

Indicate if you want to **Enroll** (which includes enrolling in the waitlist if the class is full) or if you only wish to **Add to Shopping Cart**. Select **Next**.

\*Note: Adding a class to your shopping cart does not enroll you or add you to the waitlist.