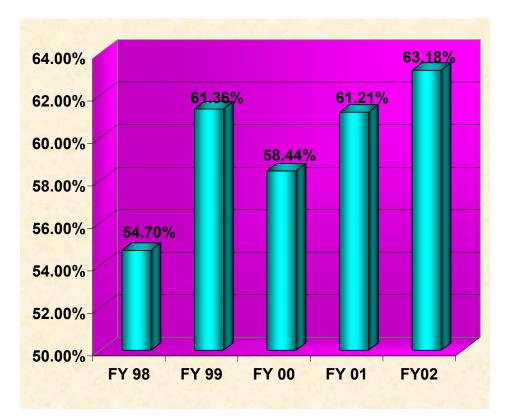

### Retention Rate of First-Time, Full Time Degree Seeking Freshmen After 1 Yr

| FY 98  | FY 99  | FY 00  | FY 01  | FY02   |
|--------|--------|--------|--------|--------|
| 54.70% | 61.36% | 58.44% | 61.21% | 63.18% |

## Retention Rate of First-Time, Full Time Degree Seeking Freshmen After 1 Yr

**Bar Graph** 

## Retention Rate of First-Time, Full Time Degree Seeking Freshmen After 1 Yr

Change in Retention Rate of First-Time, Full-Time Degree Seeking Freshmen After One Year

| 98-99 | 98-00 | 98-01 | 98-02 | 99-00 | 99-01 | 99-02 | 00-01 | 00-02 | 01-02 |
|-------|-------|-------|-------|-------|-------|-------|-------|-------|-------|
| 6.7%  | 3.7%  | 6.5%  | 8.5%  | -2.9% | -0.2% | 1.8%  | 2.8%  | 4.7%  | 2.0%  |