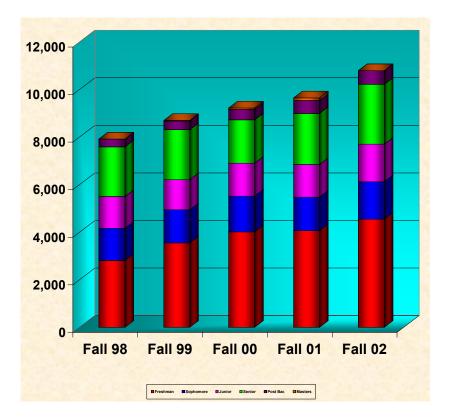

\*See Fact Book Footnotes Section A.1.a.

|           | Fall 98 | % of Total | Fall 99 | % of Total | Fall 00 | % of Total | Fall 01 | % of Total | Fall 02 | % of Total |
|-----------|---------|------------|---------|------------|---------|------------|---------|------------|---------|------------|
| Freshman  | 2,809   | 33.5%      | 3,552   | 40.8%      | 4,014   | 44.8%      | 4,063   | 41.9%      | 4,544   | 43.2%      |
| Sophomore | 1,580   | 18.8%      | 1,355   | 15.6%      | 1,393   | 15.6%      | 1,503   | 15.5%      | 1,410   | 13.4%      |
| Junior    | 1,577   | 18.8%      | 1,336   | 15.3%      | 1,265   | 14.1%      | 1,387   | 14.3%      | 1,377   | 13.1%      |
| Senior    | 2,087   | 24.9%      | 2,101   | 24.1%      | 1,823   | 20.4%      | 2,143   | 22.1%      | 2,520   | 23.9%      |
| Post Bac  | 333     | 4.0%       | 368     | 4.2%       | 437     | 4.9%       | 547     | 5.6%       | 572     | 5.4%       |
| Masters   | -       | -          | -       | -          | 19      | 0.2%       | 61      | 0.6%       | 105     | 1.0%       |
| Total     | 8,386   | 100.0%     | 8,712   | 100.0%     | 8,951   | 100.0%     | 9,704   | 100.0%     | 10,528  | 100.0%     |

(Includes Undergraduate and Masters Students)

(Includes Undergraduate and Masters Students)

Percent Difference of Total Student Headcount Enrollment by Classification

|           | Fall 98 - 99 | Fall 98 - 00 | Fall 98 - 01 | Fall 98 - 02 |
|-----------|--------------|--------------|--------------|--------------|
| Freshman  | 26.5%        | 42.9%        | 44.6%        | 61.8%        |
| Sophomore | -14.2%       | -11.8%       | -4.9%        | -10.8%       |
| Junior    | -15.3%       | -19.8%       | -12.0%       | -12.7%       |
| Senior    | 0.7%         | -12.6%       | 2.7%         | 20.7%        |
| Post Bac  | 10.5%        | 31.2%        | 64.3%        | 71.8%        |
| Masters   | -            | -            | -            | -            |

(Includes Undergraduate and Masters Students)

Percent Difference of Total Student Headcount Enrollment by Classification

|           | Fall 99 - 00 | Fall 99 - 01 | Fall 99 - 02 | Fall 00 - 01 | Fall 00 - 02 | Fall 01 - 02 |
|-----------|--------------|--------------|--------------|--------------|--------------|--------------|
| Freshman  | 13.0%        | 14.4%        | 27.9%        | 1.2%         | 13.2%        | 11.8%        |
| Sophomore | 2.8%         | 10.9%        | 4.1%         | 7.9%         | 1.2%         | -6.2%        |
| Junior    | -5.3%        | 3.8%         | 3.1%         | 9.6%         | 8.9%         | -0.7%        |
| Senior    | -13.2%       | 2.0%         | 19.9%        | 17.6%        | 38.2%        | 17.6%        |
| Post Bac  | 18.8%        | 48.6%        | 55.4%        | 25.2%        | 30.9%        | 4.6%         |
| Masters   | -            | -            | -            | -            | 452.6%       | 72.1%        |