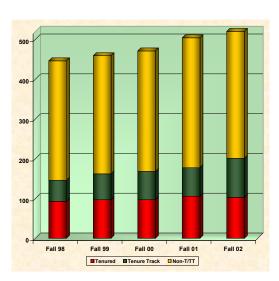

## Graduate Full-Time & Part-Time Enrollment Based on 9 & 12 Hour Equivalents

| 9 Hrs           |         |            |         |            |         |            |         |            |         |            |  |
|-----------------|---------|------------|---------|------------|---------|------------|---------|------------|---------|------------|--|
|                 | Fall 00 | % of Total | Fall 01 | % of Total | Fall 02 | % of Total | Fall 03 | % of Total | Fall 04 | % of Total |  |
| Full-Time       | 3       | 15.8%      | 1       | 1.6%       | 5       | 4.8%       |         |            |         |            |  |
| Part-Time       | 16      | 84.2%      | 60      | 98.4%      | 100     | 95.2%      |         |            |         |            |  |
| Total Headcount | 19      | 100.0%     | 61      | 100.0%     | 105     | 100.0%     |         |            |         |            |  |

| 12 Hrs          |         |            |         |            |         |            |         |            |         |            |  |
|-----------------|---------|------------|---------|------------|---------|------------|---------|------------|---------|------------|--|
|                 | Fall 00 | % of Total | Fall 01 | % of Total | Fall 02 | % of Total | Fall 03 | % of Total | Fall 04 | % of Total |  |
| Full-Time       | 0       | 0.0%       | 0       | 0.0%       | 1       | 1.0%       |         |            |         |            |  |
| Part-Time       | 19      | 100.0%     | 61      | 100.0%     | 104     | 99.0%      |         |            |         |            |  |
| Total Headcount | 19      | 100.0%     | 61      | 100.0%     | 105     | 100.0%     |         |            |         |            |  |

#### Total Student Headcount Enrollment by Day, Night & Weekend Status

|                 | Fall 98 | % of Total | Fall 99 | % of Total | Fall 00 | % of Total | Fall 01 | % of Total | Fall 02 | % of Total |
|-----------------|---------|------------|---------|------------|---------|------------|---------|------------|---------|------------|
| Day Only        | 3,534   | 42.14%     | 3,610   | 41.44%     | 3,580   | 40.00%     | 3,752   | 38.66%     | 4,108   | 39.02%     |
| Night Only      | 1,845   | 22.00%     | 1,839   | 21.11%     | 2,120   | 23.68%     | 2,325   | 23.96%     | 2,714   | 25.78%     |
| Weekend Only    | 148     | 1.76%      | 212     | 2.43%      | 184     | 2.06%      | 158     | 1.63%      | 171     | 1.62%      |
| Day/Night       | 1,352   | 16.12%     | 1,492   | 17.13%     | 1,489   | 16.64%     | 1,693   | 17.45%     | 2,039   | 19.37%     |
| Other           | 1,507   | 17.97%     | 1,559   | 17.89%     | 1,578   | 17.63%     | 1,776   | 18.30%     | 1,496   | 14.21%     |
| Total Headcount | 8,386   | 100.00%    | 8,712   | 100.00%    | 8,951   | 100.00%    | 9,704   | 100.00%    | 10,528  | 100.00%    |

### Total Student Headcount Enrollment by Day, Night & Weekend Status

Percent Difference of Total Student Headcount Enrollment by Day, Night & Weekend Status

|              | Fall 98-99 | Fall 98-00 | Fall 98-01 | Fall 98-02 | Fall 99-00 | Fall 99-01 | Fall 99-02 | Fall 00-01 | Fall 00-02 | Fall 01-02 |
|--------------|------------|------------|------------|------------|------------|------------|------------|------------|------------|------------|
| Day Only     | 2.2%       | 2.2%       | 6.2%       | 16.2%      | -0.8%      | 3.9%       | 13.8%      | 4.8%       | 14.7%      | 9.5%       |
| Night Only   | -0.3%      | -0.3%      | 26.0%      | 47.1%      | 15.3%      | 26.4%      | 47.6%      | 9.7%       | 28.0%      | 16.7%      |
| Weekend Only | 43.2%      | 43.2%      | 6.8%       | 15.5%      | -13.2%     | -25.5%     | -19.3%     | -14.1%     | -7.1%      | 8.2%       |
| Day/Night    | 10.4%      | 10.4%      | 25.2%      | 50.8%      | -0.2%      | 13.5%      | 36.7%      | 13.7%      | 36.9%      | 20.4%      |
| Other        | 3.5%       | 3.5%       | 17.9%      | -0.7%      | 1.2%       | 13.9%      | -4.0%      | 12.5%      | -5.2%      | -15.8%     |

#### New FTIC & New Undergraduate Transfer Applications Received, Accepted & Enrolled

|                                         | Fall 97 | Fall 98 | Fall 99 | Fall 00 | Fall 01 | Fall 02 |
|-----------------------------------------|---------|---------|---------|---------|---------|---------|
| New FTIC                                |         |         |         |         |         |         |
| # of Applications Received              | 1,665   | 1,777   | 1,593   | 1,655   | 1,901   | 1,761   |
| # of Applications (Accepted)            | 1,344   | 1,641   | 1,593   | 1,655   | 1,901   | 1,761   |
| % Completed (Accepted)                  | 80.72%  | 92.35%  | 100.00% | 100.00% | 100.00% | 100.00% |
|                                         |         |         |         |         |         |         |
| # Accepted who enrolled as of 12th Day  | 900     | 1043    | 850     | 833     | 931     | 987     |
| % Enrolled who completed applications   | 66.96%  | 63.56%  | 53.36%  | 50.33%  | 48.97%  | 56.05%  |
|                                         |         |         |         |         |         |         |
| New UG Transfers                        |         |         |         |         |         |         |
| # of New Transfer Applications Received | 2,086   | 2,087   | 2,092   | 2,111   | 2,320   | 2,491   |
| # of Applications Completed (Accepted)  | 1,722   | 1,696   | 2,092   | 2,111   | 2,320   | 2,491   |
| % Completed (Accepted)                  | 82.55%  | 81.26%  | 100.00% | 100.00% | 100.00% | 100.00% |
|                                         |         |         |         |         |         |         |
| # Accepted who enrolled as of 12th Day  | 1,163   | 1,075   | 1,353   | 1,286   | 1,479   | 1,672   |
| % Enrolled who completed applications   | 67.54%  | 63.38%  | 64.67%  | 60.92%  | 63.75%  | 67.12%  |

## **Total Minority Student Enrollment**

|           | Fall 98 | % of Total | Fall 99 | % of Total | Fall 00 | % of Total | Fall 01 | % of Total | Fall 02 | % of Total |
|-----------|---------|------------|---------|------------|---------|------------|---------|------------|---------|------------|
| Student   |         |            |         |            |         |            |         |            |         |            |
| Headcount | 5,044   | 60.1%      | 5,312   | 61.0%      | 5,475   | 61.2%      | 5,982   | 61.6%      | 6,575   | 62.5%      |
| Student   |         |            |         |            |         |            |         |            |         |            |
| Headcount | 8,386   |            | 8,712   |            | 8,951   |            | 9,704   |            | 10,528  |            |

## **Total Minority Student Enrollment**