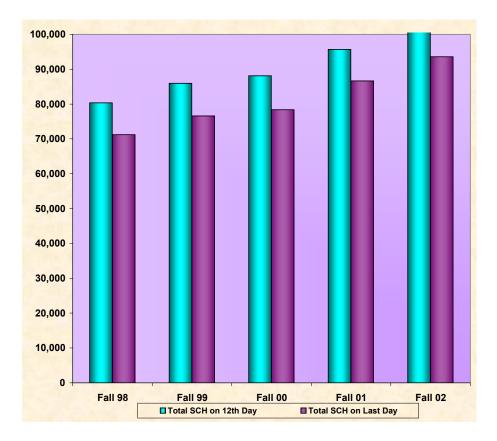

## **Undergraduate Course Completers Based on SCH**

|                       | Fall 98 | Fall 99 | Fall 00 | Fall 01 | Fall 02 |
|-----------------------|---------|---------|---------|---------|---------|
| Total SCH on 12th Day | 80,350  | 85,954  | 88,119  | 95,666  | 103,906 |
| Total SCH on Last Day | 71,195  | 76,581  | 78,376  | 86,650  | 93,567  |
| % UHD Completers      | 89%     | 89%     | 89%     | 91%     | 90%     |

### **Undergraduate Course Completers Based on SCH**

## **Undergraduate Course Completers Based on SCH**

|                       | 98-99 | 98-00 | 98-01 | 98-02 | 99-00 | 99-01 | 99-02 | 00-01 | 00-02 | 01-02 |
|-----------------------|-------|-------|-------|-------|-------|-------|-------|-------|-------|-------|
| Total SCH on 12th Day | 7.0%  | 9.7%  | 19.1% | 29.3% | 2.5%  | 11.3% | 20.9% | 8.6%  | 17.9% | 8.6%  |
| Total SCH on Last Day | 7.6%  | 10.1% | 21.7% | 31.4% | 2.3%  | 13.1% | 22.2% | 10.6% | 19.4% | 8.0%  |