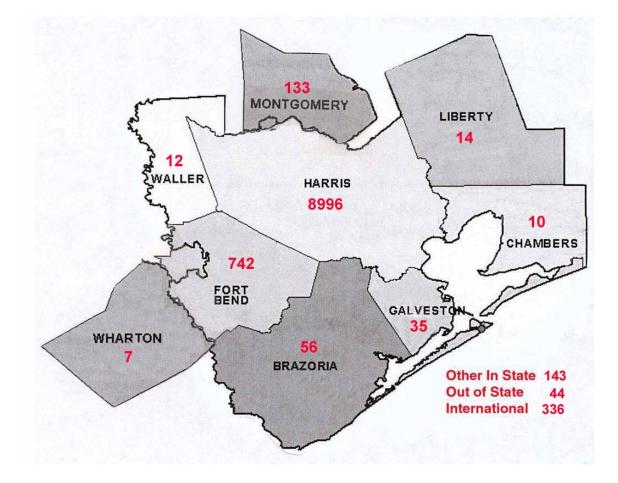

4%                 |
| MAT: ELEMENTARY EDUCATION      | -       | -       | -       | 6       | 5       | -16.67%                 |
| MAT: SECONDARY EDUCATION       | -       | -       | -       | 4       | 8       | 100.00%                 |
| TOTAL                          | -       | -       | 19      | 61      | 105     | 72.13%                  |
| GRADUATE TOTAL                 | -       | -       | 19      | 61      | 105     | 72.13%                  |
|                                |         |         |         |         |         |                         |
| GRAND TOTAL                    | 8,386   | 8,712   | 8,951   | 9,704   | 10,528  | 8.49%                   |

\*See Fact Book Footnotes Section A.4.a. - A.4.b.

# Fall 2002 Total Student Headcount Enrollment by Residence



# First Time In College Students by Ethnicity

| FTIC          |         |         |         |         |         |
|---------------|---------|---------|---------|---------|---------|
|               | Fall 98 | Fall 99 | Fall 00 | Fall 01 | Fall 02 |
| White         | 123     | 86      | 115     | 130     | 100     |
| Black         | 336     | 339     | 264     | 279     | 292     |
| Hispanic      | 432     | 427     | 436     | 530     | 591     |
| Asian         | 73      | 75      | 86      | 103     | 87      |
| AmIndian      | 3       | 4       | 3       | 1       | 1       |
| International | 6       | 31      | 28      | 34      | 27      |
| Unknown       | 0       | 5       | 5       | 0       | 1       |
| Total         | 973     | 967     | 937     | 1077    | 1099    |