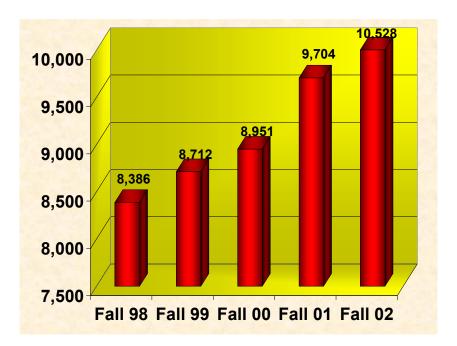

### Total Student Headcount Enrollment (Includes Undergraduate and Masters Studies)

#### <u>Table</u>

| Fall 98 | Fall 99 | Fall 00 | Fall 01 | Fall 02 |
|---------|---------|---------|---------|---------|
| 8,386   | 8,712   | 8,951   | 9,704   | 10,528  |

### Total Student Headcount Enrollment (Includes Undergraduate and Masters Studies)

<u>Bar Graph</u>

#### Percent Difference of Total Student Headcount Enrollment

| 98 - 99 | 3.9%  |         |       | _       |       |         |      |
|---------|-------|---------|-------|---------|-------|---------|------|
| 98 - 00 | 6.7%  | 99 - 00 | 2.7%  |         |       | _       |      |
| 98 - 01 | 15.7% | 99 - 01 | 11.4% | 00 - 01 | 8.4%  |         |      |
| 98 - 02 | 25.5% | 99 - 02 | 20.8% | 00 - 02 | 17.6% | 01 - 02 | 8.5% |