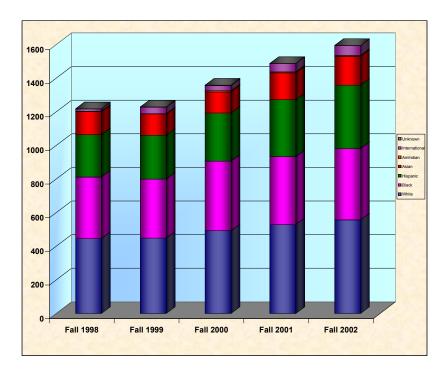

## **Total Minority Student Enrollment**

|           | Fall 98 | % of Total | Fall 99 | % of Total | Fall 00 | % of Total | Fall 01 | % of Total | Fall 02 | % of Total |
|-----------|---------|------------|---------|------------|---------|------------|---------|------------|---------|------------|
| Student   |         |            |         |            |         |            |         |            |         |            |
| Headcount | 5,044   | 60.1%      | 5,312   | 61.0%      | 5,475   | 61.2%      | 5,982   | 61.6%      | 6,575   | 62.5%      |
| Student   |         |            |         |            |         |            |         |            |         |            |
| Headcount | 8,386   |            | 8,712   |            | 8,951   |            | 9,704   |            | 10,528  |            |

## **Total Minority Student Enrollment**

#### <u>Bar Graph</u>

## **Total Minority Student Enrollment**

Total Minority Enrollment Percent Differences

| 98-99 | 98-00 | 98-01 | 98-02 | 99-00 | 99-01 | 99-02 | 00-01 | 00-02 | 01-02 |
|-------|-------|-------|-------|-------|-------|-------|-------|-------|-------|
| 5.3%  | 8.5%  | 18.6% | 30.4% | 3.1%  | 12.6% | 23.8% | 9.3%  | 20.1% | 9.9%  |