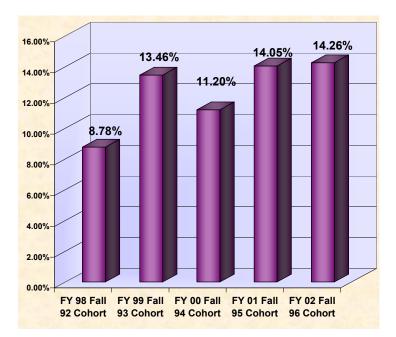

### Percent of Freshmen Who Earn a Baccalaureate Degree Within 6 Years

| FY 98   | FY 99   | FY 00   | FY 01   | FY 02   |
|---------|---------|---------|---------|---------|
| Fall 92 | Fall 93 | Fall 94 | Fall 95 | Fall 96 |
| Cohort  | Cohort  | Cohort  | Cohort  | Cohort  |
|         |         |         |         |         |

#### Percent of Freshmen Who Earn a Baccalaureate Degree Within 6 Years

Bar Graph

#### Percent of Freshmen Who Earn a Baccalaureate Degree Within 6 Years

| FY 98 Fall 92<br>Cohort - FY 99<br>Fall 93 Cohort |      |      |      |
|---------------------------------------------------|------|------|------|
| 4.7%                                              | 2.4% | 5.3% | 5.5% |

### Percent of Freshmen Who Earn a Baccalaureate Degree Within 6 Years

| FY 99 Fall 93  | FY 99 Fall 93  |                | FY 00 Fall 94  |                |                |
|----------------|----------------|----------------|----------------|----------------|----------------|
|                | Cohort - FY 01 |                |                |                |                |
| Fall 94 Conort | Fall 95 Cohort | Fall 96 Conort | Fall 95 Conort | Fall 96 Conort | Fall 96 Conort |
| -2.3%          | 0.6%           | 0.8%           | 2.9%           | 3.1%           | 0.2%           |