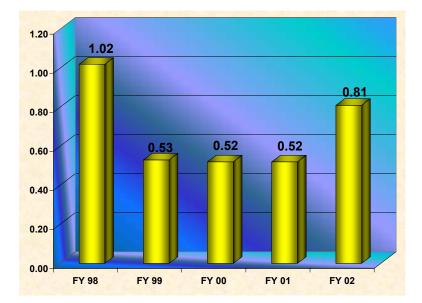

\*See Fact Book Footnotes Section A.4.a. - A.4.b.

# Fall 2002 Total Student Headcount Enrollment by Residence