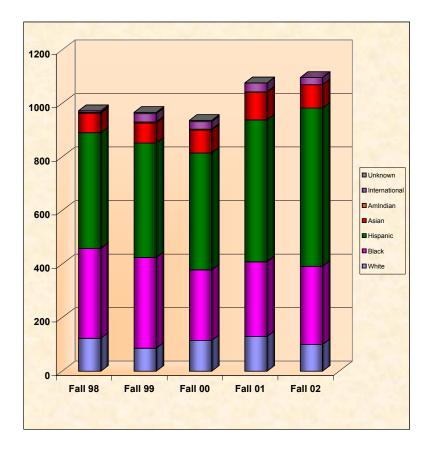

# Total Student Headcount Enrollment by Gender & Ethnicity

|                 | Fall 98 | % of Total | Fall 99 | % of Total | Fall 00 | % of Total | Fall 01 | % of Total | Fall 02 | % of Total |
|-----------------|---------|------------|---------|------------|---------|------------|---------|------------|---------|------------|
| Female          | Fall 90 | % 01 10tai | Fall 99 | % 01 10tai | Fall UU | % 01 10tai | Fall UT | % 01 10tai | Fall 02 | % 01 10tai |
| Terriale        |         |            |         |            |         |            |         |            |         |            |
| White           | 1,144   | 23.79%     | 1.137   | 22.55%     | 1,186   | 22.51%     | 1.311   | 22.90%     | 1.426   | 22.62%     |
| Black           | 1,564   | 32.52%     | 1,721   | 34.13%     | 1,759   | 33.39%     | 1.789   | 31.25%     | 1,999   | 31.71%     |
| Hispanic        | 1,567   | 32.58%     | 1,598   | 31.69%     | 1,737   | 32.97%     | 2,017   | 35.24%     | 2,248   | 35.66%     |
| Asian           | 433     | 9.00%      | 425     | 8.43%      | 448     | 8.50%      | 453     | 7.91%      | 466     | 7.39%      |
| American Indian | 6       | 0.12%      | 7       | 0.14%      | 9       | 0.17%      | 11      | 0.19%      | 16      | 0.25%      |
| International   | 95      | 1.98%      | 148     | 2.93%      | 123     | 2.33%      | 143     | 2.50%      | 148     | 2.35%      |
| Unknown         | 0       | 0.00%      | 7       | 0.14%      | 6       | 0.11%      | 0       | 0.00%      | 1       | 0.02%      |
| Subtotal Female | 4,809   | 100.00%    | 5,043   | 100.00%    | 5,268   | 100.00%    | 5,724   | 100.00%    | 6,304   | 100.00%    |
|                 | •       |            |         |            |         |            | · · · · | •          |         | •          |
|                 | Fall 98 | % of Total | Fall 99 | % of Total | Fall 00 | % of Total | Fall 01 | % of Total | Fall 02 | % of Total |
| Male            |         |            |         |            |         |            |         |            | •       |            |
|                 |         |            |         |            |         | -          |         | -          |         | -          |
| White           | 1,001   | 27.98%     | 976     | 26.60%     | 1,047   | 28.43%     | 1,102   | 27.69%     | 1,140   | 26.99%     |
| Black           | 773     | 21.61%     | 795     | 21.67%     | 822     | 22.32%     | 864     | 21.71%     | 876     | 20.74%     |
| Hispanic        | 1,122   | 31.37%     | 1,180   | 32.16%     | 1,134   | 30.79%     | 1,305   | 32.79%     | 1,426   | 33.76%     |
| Asian           | 532     | 14.87%     | 510     | 13.90%     | 495     | 13.44%     | 500     | 12.56%     | 584     | 13.83%     |
| American Indian | 12      | 0.34%      | 5       | 0.14%      | 14      | 0.38%      | 7       | 0.18%      | 10      | 0.24%      |
| International   | 137     | 3.83%      | 11      | 0.30%      | 167     | 4.53%      | 202     | 5.08%      | 188     | 4.45%      |
| Unknown         | 0       | 0.00%      | 192     | 5.23%      | 4       | 0.11%      | 0       | 0.00%      | 0       | 0.00%      |
| Outstated Mails | 0.577   | 4000/      | 0.000   | 4000/      | 0.000   | 4000/      | 0.000   | 4000/      | 4 00 4  | 4000/      |
| Subtotal Male   | 3,577   | 100%       | 3,669   | 100%       | 3,683   | 100%       | 3,980   | 100%       | 4,224   | 100%       |
|                 | Fall 98 | % of Total | Fall 99 | % of Total | Fall 00 | % of Total | Fall 01 | % of Total | Fall 02 | % of Total |
| Overall         |         |            |         |            |         |            |         | •          |         | •          |
| White           | 2,145   | 25.58%     | 2,113   | 24.25%     | 2,233   | 24.95%     | 2,413   | 24.87%     | 2,566   | 24.37%     |
| Black           | 2,337   | 27.87%     | 2,516   | 28.88%     | 2,581   | 28.83%     | 2,653   | 27.34%     | 2,875   | 27.31%     |
| Hispanic        | 2,689   | 32.07%     | 2,778   | 31.89%     | 2,871   | 32.07%     | 3,322   | 34.23%     | 3,674   | 34.90%     |
| Asian           | 965     | 11.51%     | 935     | 10.73%     | 943     | 10.54%     | 953     | 9.82%      | 1,050   | 9.97%      |
| American Indian | 18      | 0.21%      | 12      | 0.14%      | 23      | 0.26%      | 18      | 0.19%      | 26      | 0.25%      |
| International   | 232     | 2.77%      | 159     | 1.83%      | 290     | 3.24%      | 345     | 3.56%      | 336     | 3.19%      |
| Unknown         | 0       | 0.00%      | 199     | 2.28%      | 10      | 0.11%      | 0       | 0.00%      | 1       | 0.01%      |
| Grand Total     | 8,386   | 100.00%    | 8,712   | 100.00%    | 8,951   | 100.00%    | 9.704   | 100.00%    | 10,528  | 100.00%    |
|                 | 0,000   | 100.00 //  | 0,112   | 100.00 //  | 0,901   | 100.00 //  | 3,104   | 100.00 /0  | 10,520  | 100.00 %   |

## **Undergraduate Student Headcount Enrollment by Gender & Ethnicity**

|                 | <b>F H A A</b> | o/ (T ) :  | E 11.00 | o/ (= · · · | E 11.00 | 0 ( <b>(T</b> ) ) | E 11.0.1 | 1 0/ 17 1 1 | E 11.00 |            |
|-----------------|----------------|------------|---------|-------------|---------|-------------------|----------|-------------|---------|------------|
|                 | Fall 98        | % of Total | Fall 99 | % of Total  | Fall 00 | % of Total        | Fall 01  | % of Total  | Fall 02 | % of Total |
| Female          |                |            |         |             |         |                   |          |             |         |            |
| White           | 1,144          | 23.79%     | 1,137   | 22.55%      | 1.177   | 22.41%            | 1,290    | 22.70%      | 1,387   | 22.28%     |
| Black           | 1,564          | 32.52%     | 1.721   | 34.13%      | 1,753   | 33.37%            | 1,778    | 31.28%      | 1.982   | 31.84%     |
| Hispanic        | 1.567          | 32.58%     | 1.598   | 31.69%      | 1.737   | 33.07%            | 2,009    | 35.34%      | 2.229   | 35.81%     |
| Asian           | 433            | 9.00%      | 425     | 8.43%       | 448     | 8.53%             | 453      | 7.97%       | 465     | 7.47%      |
| American Indian | 6              | 0.12%      | 7       | 0.14%       | 9       | 0.17%             | 11       | 0.19%       | 16      | 0.26%      |
| International   | 95             | 1.98%      | 148     | 2.93%       | 123     | 2.34%             | 143      | 2.52%       | 145     | 2.33%      |
| Unknown         | 0              | 0.00%      | 7       | 0.14%       | 6       | 0.11%             | 0        | 0.00%       | 1       | 0.02%      |
| Subtotal Female | 4,809          | 100.00%    | 5,043   | 100.00%     | 5,253   | 100.00%           | 5,684    | 100.00%     | 6,225   | 100.00%    |
|                 | Fall 98        | % of Total | Fall 99 | % of Total  | Fall 00 | % of Total        | Fall 01  | % of Total  | Fall 02 | % of Total |
| Male            |                |            |         |             |         |                   |          |             |         |            |
| White           | 1.001          | 27.98%     | 976     | 26.60%      | 1,045   | 28.40%            | 1,094    | 27.63%      | 1.129   | 26.89%     |
| Black           | 773            | 21.61%     | 795     | 21.67%      | 822     | 22.34%            | 860      | 21.72%      | 872     | 20.77%     |
| Hispanic        | 1,122          | 31.37%     | 1,180   | 32.16%      | 1,132   | 30.77%            | 1,296    | 32.74%      | 1,416   | 33.73%     |
| Asian           | 532            | 14.87%     | 510     | 13.90%      | 495     | 13.45%            | 500      | 12.63%      | 584     | 13.91%     |
| American Indian | 12             | 0.34%      | 11      | 0.30%       | 14      | 0.38%             | 7        | 0.18%       | 10      | 0.24%      |
| International   | 137            | 3.83%      | 192     | 5.23%       | 167     | 4.54%             | 202      | 5.10%       | 187     | 4.45%      |
| Unknown         | 0              | 0.00%      | 5       | 0.14%       | 4       | 0.11%             | 0        | 0.00%       | 0       | 0.00%      |
| Subtotal Male   | 3,577          | 100.00%    | 3,669   | 100.00%     | 3,679   | 100.00%           | 3,959    | 100.00%     | 4,198   | 100.00%    |
|                 | Fall 98        | % of Total | Fall 99 | % of Total  | Fall 00 | % of Total        | Fall 01  | % of Total  | Fall 02 | % of Total |
| Overall         |                |            |         |             |         |                   |          |             |         |            |
| White           | 2,145          | 25.58%     | 2,113   | 24.25%      | 2,222   | 24.88%            | 2,384    | 24.72%      | 2,516   | 24.14%     |
| Black           | 2,337          | 27.87%     | 2,516   | 28.88%      | 2,575   | 28.83%            | 2,638    | 27.36%      | 2,854   | 27.38%     |
| Hispanic        | 2,689          | 32.07%     | 2,778   | 31.89%      | 2,869   | 32.12%            | 3,305    | 34.27%      | 3,645   | 34.97%     |
| Asian           | 965            | 11.51%     | 935     | 10.73%      | 943     | 10.56%            | 953      | 9.88%       | 1,049   | 10.06%     |
| American Indian | 18             | 0.21%      | 18      | 0.21%       | 23      | 0.26%             | 18       | 0.19%       | 26      | 0.25%      |
| International   | 232            | 2.77%      | 340     | 3.90%       | 290     | 3.25%             | 345      | 3.58%       | 332     | 3.19%      |
| Unknown         | 0              | 0.00%      | 12      | 0.14%       | 10      | 0.11%             | 0        | 0.00%       | 1       | 0.01%      |
| Grand Total     | 8,386          | 100.00%    | 8,712   | 100.00%     | 8,932   | 100.00%           | 9,643    | 100.00%     | 10,423  | 100.00%    |
|                 | ,              |            |         |             | ,       |                   | ,        |             | ,       |            |