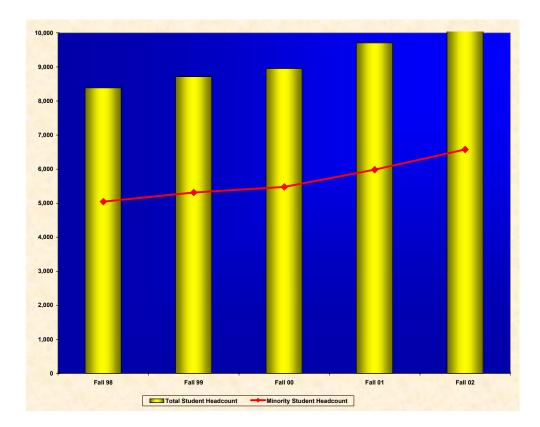

## **Total Minority Student Enrollment**

|           | Fall 98 | % of Total | Fall 99 | % of Total | Fall 00 | % of Total | Fall 01 | % of Total | Fall 02 | % of Total |
|-----------|---------|------------|---------|------------|---------|------------|---------|------------|---------|------------|
| Student   |         |            |         |            |         |            |         |            |         |            |
| Headcount | 5,044   | 60.1%      | 5,312   | 61.0%      | 5,475   | 61.2%      | 5,982   | 61.6%      | 6,575   | 62.5%      |
| Student   |         |            |         |            |         |            |         |            |         |            |
| Headcount | 8,386   |            | 8,712   |            | 8,951   |            | 9,704   |            | 10,528  |            |

## **Total Minority Student Enrollment**

#### <u>Bar Graph</u>

## **Total Minority Student Enrollment**

Total Minority Enrollment Percent Differences

| 98-99 | 98-00 | 98-01 | 98-02 | 99-00 | 99-01 | 99-02 | 00-01 | 00-02 | 01-02 |
|-------|-------|-------|-------|-------|-------|-------|-------|-------|-------|
| 5.3%  | 8.5%  | 18.6% | 30.4% | 3.1%  | 12.6% | 23.8% | 9.3%  | 20.1% | 9.9%  |