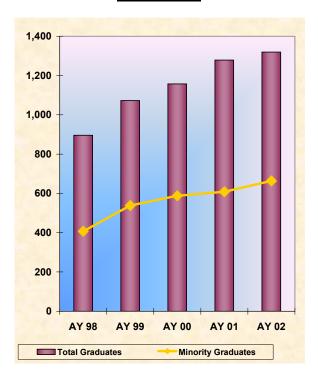

### Undergraduate Full-Time & Part-Time Enrollment Based on 12 & 15 Hour Equivalents

| 12 Hrs          |         |            |         |            |         |            |         |            |         |            |
|-----------------|---------|------------|---------|------------|---------|------------|---------|------------|---------|------------|
|                 | Fall 98 | % of Total | Fall 99 | % of Total | Fall 00 | % of Total | Fall 01 | % of Total | Fall 02 | % of Total |
| Full-Time       | 4,028   | 48.0%      | 4,208   | 48.3%      | 4,398   | 49.2%      | 4,753   | 49.3%      | 5,255   | 50.4%      |
| Part-Time       | 4,358   | 52.0%      | 4,504   | 51.7%      | 4,534   | 50.8%      | 4,890   | 50.7%      | 5,168   | 49.6%      |
| Total Headcount | 8,386   | 100.0%     | 8,712   | 100.0%     | 8,932   | 100.0%     | 9,643   | 100.0%     | 10,423  | 100.0%     |
|                 |         |            |         |            |         |            |         |            |         |            |
| 15 Hrs          |         |            |         |            |         |            |         |            |         |            |
|                 | Fall 98 | % of Total | Fall 99 | % of Total | Fall 00 | % of Total | Fall 01 | % of Total | Fall 02 | % of Total |
| Full-Time       | 1,068   | 12.7%      | 1,156   | 13.3%      | 1,167   | 13.1%      | 1,270   | 13.2%      | 1,345   | 12.9%      |
|                 |         |            |         |            |         |            |         |            |         |            |
| Part-Time       | 7,318   | 87.3%      | 7,556   | 86.7%      | 7,765   | 86.9%      | 8,373   | 86.8%      | 9,078   | 87.1%      |

Percent Difference of Undergraduate Full-Time & Part-Time Enrollment by 12 & 15 Hour Equivalents

|           | Fall 98 - 99 | Fall 98 - 00 | Fall 98 - 01 | Fall 98 - 02 |
|-----------|--------------|--------------|--------------|--------------|
| 12 Hrs    |              |              |              |              |
| Full-Time | 4.5%         | 9.2%         | 18.0%        | 30.5%        |
| Part-Time | 3.4%         | 4.0%         | 12.2%        | 18.6%        |
| 15 Hrs    |              |              |              |              |
| Full-Time | 8.2%         | 9.3%         | 18.9%        | 25.9%        |
| Part-Time | 3.3%         | 6.1%         | 14.4%        | 24.1%        |

Percent Difference of Undergraduate Full-Time & Part-Time Enrollment by 12 & 15 Hour Equivalents

|           | Fall 99 - 00 | Fall 99 - 01 | Fall 99 - 02 | Fall 00 - 01 | Fall 00 - 02 | Fall 01 - 02 |
|-----------|--------------|--------------|--------------|--------------|--------------|--------------|
| 12 Hrs    |              |              |              |              |              |              |
| Full-Time | 4.5%         | 13.0%        | 24.9%        | 8.1%         | 19.5%        | 10.6%        |
| Part-Time | 0.7%         | 8.6%         | 14.7%        | 7.9%         | 14.0%        | 5.7%         |
| 15 Hrs    |              |              |              |              |              |              |
| Full-Time | 1.0%         | 9.9%         | 16.3%        | 8.8%         | 15.3%        | 5.9%         |
| Part-Time | 2.8%         | 10.8%        | 20.1%        | 7.8%         | 16.9%        | 8.4%         |