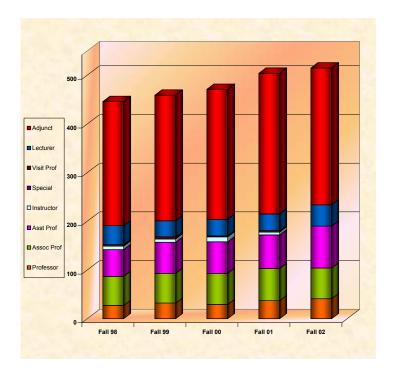

## Graduate Full-Time & Part-Time Enrollment Based on 9 & 12 Hour Equivalents

| 9 Hrs           |         |            |         |            |         |            |         |            |         |            |  |
|-----------------|---------|------------|---------|------------|---------|------------|---------|------------|---------|------------|--|
|                 | Fall 00 | % of Total | Fall 01 | % of Total | Fall 02 | % of Total | Fall 03 | % of Total | Fall 04 | % of Total |  |
| Full-Time       | 3       | 15.8%      | 1       | 1.6%       | 5       | 4.8%       |         |            |         |            |  |
| Part-Time       | 16      | 84.2%      | 60      | 98.4%      | 100     | 95.2%      |         |            |         |            |  |
| Total Headcount | 19      | 100.0%     | 61      | 100.0%     | 105     | 100.0%     |         |            |         |            |  |

| 12 Hrs          |         |            |         |            |         |            |         |            |         |            |  |
|-----------------|---------|------------|---------|------------|---------|------------|---------|------------|---------|------------|--|
|                 | Fall 00 | % of Total | Fall 01 | % of Total | Fall 02 | % of Total | Fall 03 | % of Total | Fall 04 | % of Total |  |
| Full-Time       | 0       | 0.0%       | 0       | 0.0%       | 1       | 1.0%       |         |            |         |            |  |
| Part-Time       | 19      | 100.0%     | 61      | 100.0%     | 104     | 99.0%      |         |            |         |            |  |
| Total Headcount | 19      | 100.0%     | 61      | 100.0%     | 105     | 100.0%     |         |            |         |            |  |

#### Total Student Headcount Enrollment by Day, Night & Weekend Status

|                 | Fall 98 | % of Total | Fall 99 | % of Total | Fall 00 | % of Total | Fall 01 | % of Total | Fall 02 | % of Total |
|-----------------|---------|------------|---------|------------|---------|------------|---------|------------|---------|------------|
| Day Only        | 3,534   | 42.14%     | 3,610   | 41.44%     | 3,580   | 40.00%     | 3,752   | 38.66%     | 4,108   | 39.02%     |
| Night Only      | 1,845   | 22.00%     | 1,839   | 21.11%     | 2,120   | 23.68%     | 2,325   | 23.96%     | 2,714   | 25.78%     |
| Weekend Only    | 148     | 1.76%      | 212     | 2.43%      | 184     | 2.06%      | 158     | 1.63%      | 171     | 1.62%      |
| Day/Night       | 1,352   | 16.12%     | 1,492   | 17.13%     | 1,489   | 16.64%     | 1,693   | 17.45%     | 2,039   | 19.37%     |
| Other           | 1,507   | 17.97%     | 1,559   | 17.89%     | 1,578   | 17.63%     | 1,776   | 18.30%     | 1,496   | 14.21%     |
| Total Headcount | 8,386   | 100.00%    | 8,712   | 100.00%    | 8,951   | 100.00%    | 9,704   | 100.00%    | 10,528  | 100.00%    |

### Total Student Headcount Enrollment by Day, Night & Weekend Status

Percent Difference of Total Student Headcount Enrollment by Day, Night & Weekend Status

|              | Fall 98-99 | Fall 98-00 | Fall 98-01 | Fall 98-02 | Fall 99-00 | Fall 99-01 | Fall 99-02 | Fall 00-01 | Fall 00-02 | Fall 01-02 |
|--------------|------------|------------|------------|------------|------------|------------|------------|------------|------------|------------|
| Day Only     | 2.2%       | 2.2%       | 6.2%       | 16.2%      | -0.8%      | 3.9%       | 13.8%      | 4.8%       | 14.7%      | 9.5%       |
| Night Only   | -0.3%      | -0.3%      | 26.0%      | 47.1%      | 15.3%      | 26.4%      | 47.6%      | 9.7%       | 28.0%      | 16.7%      |
| Weekend Only | 43.2%      | 43.2%      | 6.8%       | 15.5%      | -13.2%     | -25.5%     | -19.3%     | -14.1%     | -7.1%      | 8.2%       |
| Day/Night    | 10.4%      | 10.4%      | 25.2%      | 50.8%      | -0.2%      | 13.5%      | 36.7%      | 13.7%      | 36.9%      | 20.4%      |
| Other        | 3.5%       | 3.5%       | 17.9%      | -0.7%      | 1.2%       | 13.9%      | -4.0%      | 12.5%      | -5.2%      | -15.8%     |

#### New FTIC & New Undergraduate Transfer Applications Received, Accepted & Enrolled

|                                         | Fall 97 | Fall 98 | Fall 99 | Fall 00 | Fall 01 | Fall 02 |
|-----------------------------------------|---------|---------|---------|---------|---------|---------|
| New FTIC                                |         |         |         |         |         |         |
| # of Applications Received              | 1,665   | 1,777   | 1,593   | 1,655   | 1,901   | 1,761   |
| # of Applications (Accepted)            | 1,344   | 1,641   | 1,593   | 1,655   | 1,901   | 1,761   |
| % Completed (Accepted)                  | 80.72%  | 92.35%  | 100.00% | 100.00% | 100.00% | 100.00% |
|                                         |         |         |         |         |         |         |
| # Accepted who enrolled as of 12th Day  | 900     | 1043    | 850     | 833     | 931     | 987     |
| % Enrolled who completed applications   | 66.96%  | 63.56%  | 53.36%  | 50.33%  | 48.97%  | 56.05%  |
|                                         |         |         |         |         |         |         |
| New UG Transfers                        |         |         |         |         |         |         |
| # of New Transfer Applications Received | 2,086   | 2,087   | 2,092   | 2,111   | 2,320   | 2,491   |
| # of Applications Completed (Accepted)  | 1,722   | 1,696   | 2,092   | 2,111   | 2,320   | 2,491   |
| % Completed (Accepted)                  | 82.55%  | 81.26%  | 100.00% | 100.00% | 100.00% | 100.00% |
|                                         |         |         |         |         |         |         |
| # Accepted who enrolled as of 12th Day  | 1,163   | 1,075   | 1,353   | 1,286   | 1,479   | 1,672   |
| % Enrolled who completed applications   | 67.54%  | 63.38%  | 64.67%  | 60.92%  | 63.75%  | 67.12%  |

## **Total Minority Student Enrollment**

|           | Fall 98 | % of Total | Fall 99 | % of Total | Fall 00 | % of Total | Fall 01 | % of Total | Fall 02 | % of Total |
|-----------|---------|------------|---------|------------|---------|------------|---------|------------|---------|------------|
| Student   |         |            |         |            |         |            |         |            |         |            |
| Headcount | 5,044   | 60.1%      | 5,312   | 61.0%      | 5,475   | 61.2%      | 5,982   | 61.6%      | 6,575   | 62.5%      |
| Student   |         |            |         |            |         |            |         |            |         |            |
| Headcount | 8,386   |            | 8,712   |            | 8,951   |            | 9,704   |            | 10,528  |            |

## **Total Minority Student Enrollment**