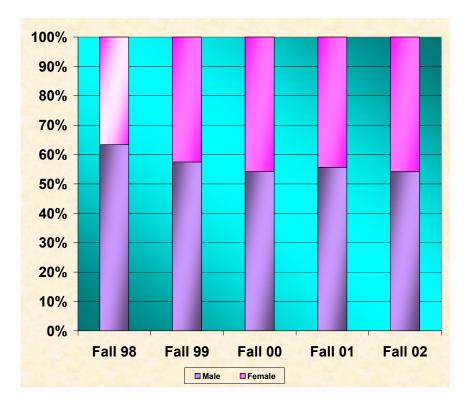

# Total Student Headcount Enrollment by Gender & Ethnicity

|                 | Fall 98 | % of Total | Fall 99 | % of Total | Fall 00 | % of Total | Fall 01 | % of Total | Fall 02 | % of Total |
|-----------------|---------|------------|---------|------------|---------|------------|---------|------------|---------|------------|
| Female          | Fall 90 | % 01 10tai | Fall 99 | % 01 10tai | Fall UU | % 01 10tai | Fall UT | % 01 10tai | Fall 02 | % 01 10tai |
| Terriale        |         |            |         |            |         |            |         |            |         |            |
| White           | 1,144   | 23.79%     | 1.137   | 22.55%     | 1,186   | 22.51%     | 1.311   | 22.90%     | 1.426   | 22.62%     |
| Black           | 1,564   | 32.52%     | 1,721   | 34.13%     | 1,759   | 33.39%     | 1.789   | 31.25%     | 1,999   | 31.71%     |
| Hispanic        | 1,567   | 32.58%     | 1,598   | 31.69%     | 1,737   | 32.97%     | 2,017   | 35.24%     | 2,248   | 35.66%     |
| Asian           | 433     | 9.00%      | 425     | 8.43%      | 448     | 8.50%      | 453     | 7.91%      | 466     | 7.39%      |
| American Indian | 6       | 0.12%      | 7       | 0.14%      | 9       | 0.17%      | 11      | 0.19%      | 16      | 0.25%      |
| International   | 95      | 1.98%      | 148     | 2.93%      | 123     | 2.33%      | 143     | 2.50%      | 148     | 2.35%      |
| Unknown         | 0       | 0.00%      | 7       | 0.14%      | 6       | 0.11%      | 0       | 0.00%      | 1       | 0.02%      |
| Subtotal Female | 4,809   | 100.00%    | 5,043   | 100.00%    | 5,268   | 100.00%    | 5,724   | 100.00%    | 6,304   | 100.00%    |
|                 | •       |            |         |            |         |            | · · · · | •          |         | •          |
|                 | Fall 98 | % of Total | Fall 99 | % of Total | Fall 00 | % of Total | Fall 01 | % of Total | Fall 02 | % of Total |
| Male            |         |            |         |            |         |            |         |            | •       |            |
|                 |         |            |         |            |         | -          |         | -          |         | -          |
| White           | 1,001   | 27.98%     | 976     | 26.60%     | 1,047   | 28.43%     | 1,102   | 27.69%     | 1,140   | 26.99%     |
| Black           | 773     | 21.61%     | 795     | 21.67%     | 822     | 22.32%     | 864     | 21.71%     | 876     | 20.74%     |
| Hispanic        | 1,122   | 31.37%     | 1,180   | 32.16%     | 1,134   | 30.79%     | 1,305   | 32.79%     | 1,426   | 33.76%     |
| Asian           | 532     | 14.87%     | 510     | 13.90%     | 495     | 13.44%     | 500     | 12.56%     | 584     | 13.83%     |
| American Indian | 12      | 0.34%      | 5       | 0.14%      | 14      | 0.38%      | 7       | 0.18%      | 10      | 0.24%      |
| International   | 137     | 3.83%      | 11      | 0.30%      | 167     | 4.53%      | 202     | 5.08%      | 188     | 4.45%      |
| Unknown         | 0       | 0.00%      | 192     | 5.23%      | 4       | 0.11%      | 0       | 0.00%      | 0       | 0.00%      |
| Outstated Mails | 0.577   | 4000/      | 0.000   | 4000/      | 0.000   | 4000/      | 0.000   | 4000/      | 4 00 4  | 4000/      |
| Subtotal Male   | 3,577   | 100%       | 3,669   | 100%       | 3,683   | 100%       | 3,980   | 100%       | 4,224   | 100%       |
|                 | Fall 98 | % of Total | Fall 99 | % of Total | Fall 00 | % of Total | Fall 01 | % of Total | Fall 02 | % of Total |
| Overall         |         |            |         |            |         |            |         | •          |         | •          |
| White           | 2,145   | 25.58%     | 2,113   | 24.25%     | 2,233   | 24.95%     | 2,413   | 24.87%     | 2,566   | 24.37%     |
| Black           | 2,337   | 27.87%     | 2,516   | 28.88%     | 2,581   | 28.83%     | 2,653   | 27.34%     | 2,875   | 27.31%     |
| Hispanic        | 2,689   | 32.07%     | 2,778   | 31.89%     | 2,871   | 32.07%     | 3,322   | 34.23%     | 3,674   | 34.90%     |
| Asian           | 965     | 11.51%     | 935     | 10.73%     | 943     | 10.54%     | 953     | 9.82%      | 1,050   | 9.97%      |
| American Indian | 18      | 0.21%      | 12      | 0.14%      | 23      | 0.26%      | 18      | 0.19%      | 26      | 0.25%      |
| International   | 232     | 2.77%      | 159     | 1.83%      | 290     | 3.24%      | 345     | 3.56%      | 336     | 3.19%      |
| Unknown         | 0       | 0.00%      | 199     | 2.28%      | 10      | 0.11%      | 0       | 0.00%      | 1       | 0.01%      |
| Grand Total     | 8,386   | 100.00%    | 8,712   | 100.00%    | 8,951   | 100.00%    | 9.704   | 100.00%    | 10,528  | 100.00%    |
|                 | 0,000   | 100.00 //  | 0,112   | 100.00 //  | 0,901   | 100.00 //  | 3,104   | 100.00 /0  | 10,520  | 100.00 %   |