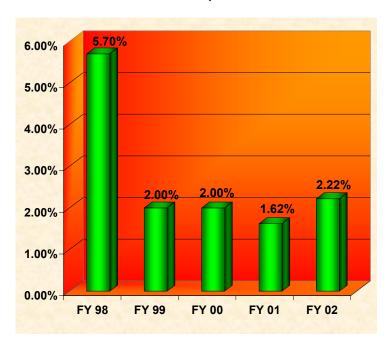

\*See Fact Book Footnotes Section A.4.a. - A.4.b.

# Fall 2002 Total Student Headcount Enrollment by Residence