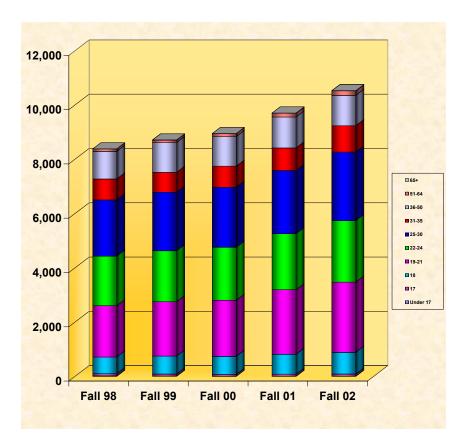

(Includes Undergraduate and Masters Students)

|          | Fall 98 | % of Total | Fall 99 | % of Total | Fall 00 | % of Total | Fall 01 | % of Total | Fall 02 | % of Total |
|----------|---------|------------|---------|------------|---------|------------|---------|------------|---------|------------|
| Under 17 | 19      | 0.2%       | 9       | 0.1%       | 2       | 0.0%       | 7       | 0.1%       | 7       | 0.1%       |
| 17       | 85      | 1.0%       | 80      | 0.9%       | 76      | 0.8%       | 78      | 0.8%       | 80      | 0.8%       |
| 18       | 607     | 7.2%       | 658     | 7.6%       | 660     | 7.4%       | 731     | 7.5%       | 798     | 7.6%       |
| 19-21    | 1,897   | 22.6%      | 2,005   | 23.0%      | 2,071   | 23.1%      | 2,378   | 24.5%      | 2,588   | 24.6%      |
| 22-24    | 1,821   | 21.7%      | 1,876   | 21.5%      | 1,949   | 21.8%      | 2,068   | 21.3%      | 2,271   | 21.6%      |
| 25-30    | 2,077   | 24.8%      | 2,159   | 24.8%      | 2,211   | 24.7%      | 2,326   | 24.0%      | 2,520   | 23.9%      |
| 31-35    | 769     | 9.2%       | 731     | 8.4%       | 777     | 8.7%       | 831     | 8.6%       | 975     | 9.3%       |
| 36-50    | 1,015   | 12.1%      | 1,096   | 12.6%      | 1,094   | 12.2%      | 1,139   | 11.7%      | 1,117   | 10.6%      |
| 51-64    | 92      | 1.1%       | 95      | 1.1%       | 108     | 1.2%       | 142     | 1.5%       | 168     | 1.6%       |
| 65+      | 4       | 0.0%       | 3       | 0.0%       | 3       | 0.0%       | 4       | 0.0%       | 4       | 0.0%       |
| Total    | 8,386   | 100.0%     | 8,712   | 100.0%     | 8,951   | 100.0%     | 9,704   | 100.0%     | 10,528  | 100.0%     |

\*See Fact Book Footnotes Section A.1.a.

### (Includes Undergraduate and Masters Students)

Bar Graph

\*See Fact Book Footnotes Section A.1.a.

Last updated on 06/06/03 By Source: CBM001 Ernail: irp@uhd.edu

(Includes Undergraduate and Masters Students)

Percent Difference of Total Student Headcount Enrollment by Age Range

|                | Fall 98 - 99 | Fall 98 - 00 | Fall 98 - 01 | Fall 98 - 02 |
|----------------|--------------|--------------|--------------|--------------|
| Under 17       | -52.6%       | -89.5%       | -63.2%       | -63.2%       |
| 17             | -5.9%        | -10.6%       | -8.2%        | -5.9%        |
| 18             | 8.4%         | 8.7%         | 20.4%        | 31.5%        |
| 19 - 21        | 5.7%         | 9.2%         | 25.4%        | 36.4%        |
| 22 - 24        | 3.0%         | 7.0%         | 13.6%        | 24.7%        |
| 25 - 30        | 3.9%         | 6.5%         | 12.0%        | 21.3%        |
| 31 - 35        | -4.9%        | 1.0%         | 8.1%         | 26.8%        |
| 36 - 50        | 8.0%         | 7.8%         | 12.2%        | 10.0%        |
| <b>51 - 64</b> | 3.3%         | 17.4%        | 54.3%        | 82.6%        |
| 65+            | -25.0%       | -25.0%       | 0.0%         | 0.0%         |

\*See Fact Book Footnotes Section A.1.a.

(Includes Undergraduate and Masters Students)

Percent Difference of Total Student Headcount Enrollment by Age Range

|                | Fall 99 - 00 | Fall 99 - 01 | Fall 99 - 02 | Fall 00 - 01 | Fall 00 - 02 | Fall 01 - 02 |
|----------------|--------------|--------------|--------------|--------------|--------------|--------------|
| Under 17       | -77.8%       | -22.2%       | -22.2%       | 250.0%       | 250.0%       | 0.0%         |
| 17             | -5.0%        | -2.5%        | 0.0%         | 2.6%         | 5.3%         | 2.6%         |
| 18             | 0.3%         | 11.1%        | 21.3%        | 10.8%        | 20.9%        | 9.2%         |
| 19 - 21        | 3.3%         | 18.6%        | 29.1%        | 14.8%        | 25.0%        | 8.8%         |
| 22 - 24        | 3.9%         | 10.2%        | 21.1%        | 6.1%         | 16.5%        | 9.8%         |
| 25 - 30        | 2.4%         | 7.7%         | 16.7%        | 5.2%         | 14.0%        | 8.3%         |
| 31 - 35        | 6.3%         | 13.7%        | 33.4%        | 6.9%         | 25.5%        | 17.3%        |
| 36 - 50        | -0.2%        | 3.9%         | 1.9%         | 4.1%         | 2.1%         | -1.9%        |
| <b>51 - 64</b> | 13.7%        | 49.5%        | 76.8%        | 31.5%        | 55.6%        | 18.3%        |
| 65+            | 0.0%         | 33.3%        | 33.3%        | 33.3%        | 33.3%        | 0.0%         |