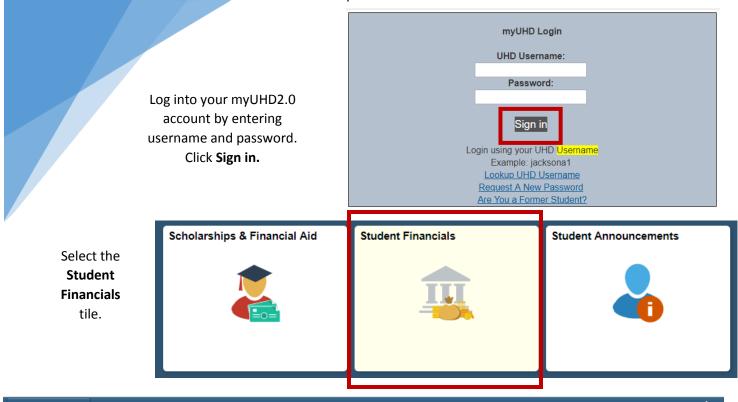

## **SHORT TERM DEFERMENT PLAN**

For Non-Resident/International Student Use

Select New Payment Plan

Select the **Short Term Deferment** payment option by clicking **Select This Plan.** 

| yment Plan Options         |                  |
|----------------------------|------------------|
| Four Part Installment Plan |                  |
| Four Part Installment Plan | Select This Plan |
|                            |                  |
| Short Term Deferment       |                  |
|                            | Select This Plan |

Please select the payment plan that you would like to add to your account. Only one

ent plan may be selected for each term

Review the terms of the agreement. Select "I accept conditions" checkbox and click Submit.