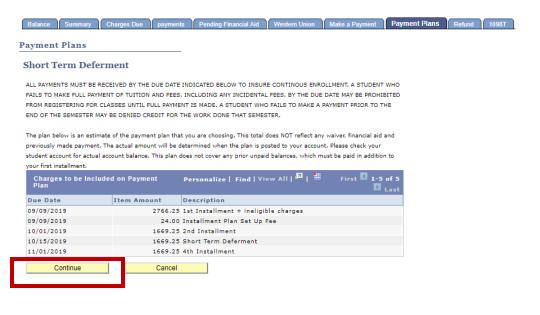

## **SHORT TERM DEFERMENT PLAN**

For Non-Resident/International Student Use





Select New Payment Plan

Select the **Short Term Deferment** payment option by clicking **Select This Plan.** 

| yment Plan Options         |                  |
|----------------------------|------------------|
| Four Part Installment Plan |                  |
| Four Part Installment Plan | Select This Plan |
|                            |                  |
| Short Term Deferment       |                  |
|                            | Select This Plan |

Please select the payment plan that you would like to add to your account. Only one

ent plan may be selected for each term





Review the terms of the agreement. Select "I accept conditions" checkbox and click Submit.



Save your confirmation page. To access your Account Summary and view your payment dates, select the **Summary** tab.



E-signed on 07/24/19 9:23A