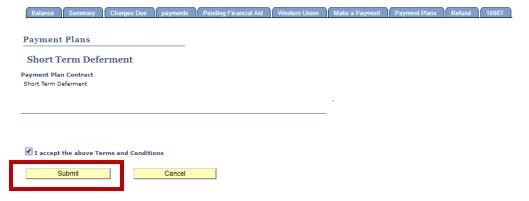

Please select the payment plan that you would like to add to your account. Only one

ent plan may be selected for each term

Review the terms of the agreement. Select "I accept conditions" checkbox and click Submit.