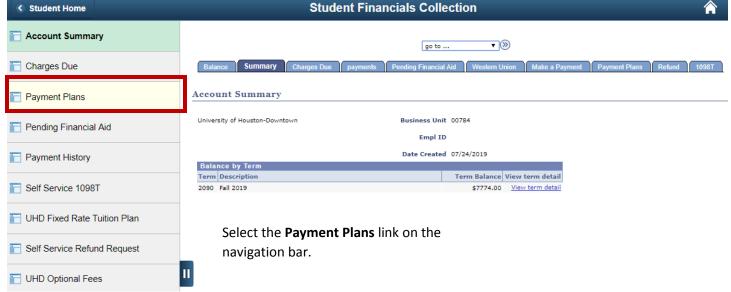

Please select the payment plan that you would like to add to your account. Only one

ent plan may be selected for each term

Review the terms of the agreement. Select "I accept conditions" checkbox and click Submit.