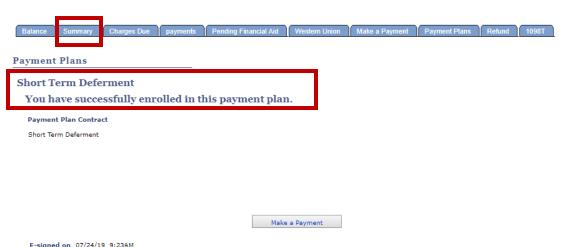

Save your confirmation page. To access your Account Summary and view your payment dates, select the **Summary** tab.

E-signed on 07/24/19 9:23A