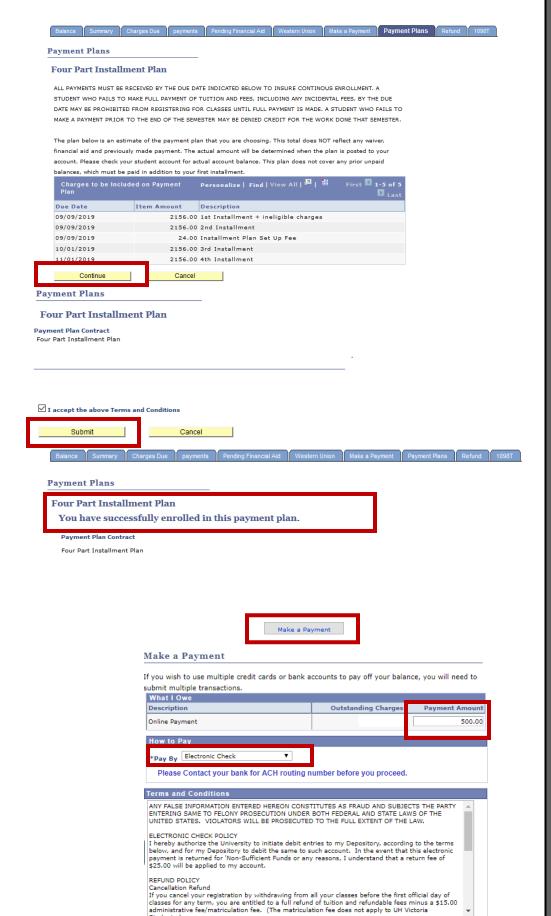

## **INSTALLMENT PLAN PAYMENT OPTION**

Review your estimated plan.
These amounts are estimates
and DO NOT include financial
aid. Actual installment
amounts will be calculated
after this plan has been
posted. Click Continue.

Review the terms of the agreement. Select "I accept conditions" checkbox and click Submit.

Save your confirmation page and continue by selecting Make a Payment.

Enter the desired payment amount, and select your payment method (echeck or credit card). Accept the terms and conditions and click **Submit** to proceed to payment screen.

I accept the above Terms and Conditions