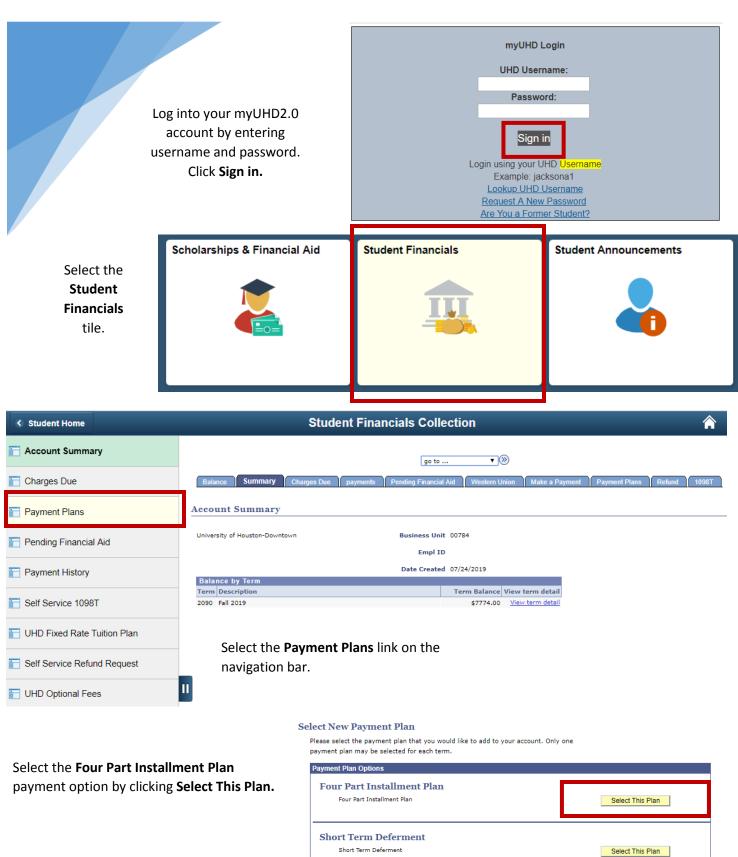

## **INSTALLMENT PLAN PAYMENT OPTION**

Review your estimated plan.
These amounts are estimates
and DO NOT include financial
aid. Actual installment
amounts will be calculated
after this plan has been
posted. Click Continue.