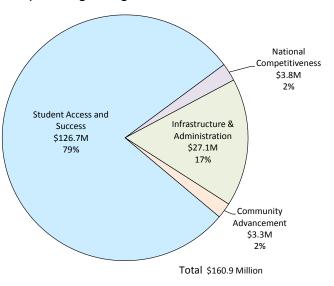

#### Operating Budget Use of Funds

<sup>\*</sup> Includes Federal financial aid

UH - Downtown
Expenditures FY2012 - FY2016
\$ in Millions

|   |                                 | A<br>2012<br>Actual |       | B C<br>2013 2014<br>Actual Actual |    | D<br>2015<br>Budgeted |             | E<br>2016<br><b>oposed</b> |       |
|---|---------------------------------|---------------------|-------|-----------------------------------|----|-----------------------|-------------|----------------------------|-------|
| 1 | Student Access and Success      | \$                  | 100.0 | \$<br>110.3                       | \$ | 119.6                 | \$<br>126.7 | \$                         | 136.7 |
| 2 | National Competitiveness        |                     | 2.6   | 1.4                               |    | 2.5                   | 3.8         |                            | 2.2   |
| 3 | Infrastructure & Administration |                     | 22.8  | 25.1                              |    | 26.1                  | 27.1        |                            | 30.0  |
| 4 | Community Advancement           |                     | 4.3   | 3.8                               |    | 4.4                   | 3.3         |                            | 4.2   |
| 5 | Total                           | \$                  | 129.7 | \$<br>140.6                       | \$ | 152.6                 | \$<br>160.9 | \$                         | 173.1 |