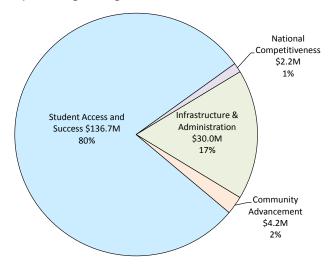

#### Operating Budget Use of Funds

UH - Downtown
Revenues FY2012 - FY2016
\$ in Millions

|   |                      | A<br>2012<br>Actual | B<br>2013<br>Actual | C<br>2014<br>Actual |    | D<br>2015<br>Budgeted |    | E<br>2016<br><b>Proposed</b> |  |
|---|----------------------|---------------------|---------------------|---------------------|----|-----------------------|----|------------------------------|--|
| 1 | State Appropriations | \$<br>25.0          | \$<br>24.5          | \$<br>27.4          | \$ | 26.5                  | \$ | 30.1                         |  |
| 2 | HEAF                 | 7.4                 | 7.4                 | 7.4                 |    | 7.4                   |    | 7.8                          |  |
| 3 | Tuition & Fees       | 63.6                | 69.1                | 72.8                |    | 77.1                  |    | 86.1                         |  |
| 4 | Other Operating      | 7.8                 | 6.8                 | 7.3                 |    | 7.8                   |    | 8.4                          |  |
| 5 | Contracts & Grants * | 38.3                | 36.5                | 40.1                |    | 38.0                  |    | 37.4                         |  |
| 6 | Endowment / Gifts    | 1.5                 | 2.5                 | 2.8                 |    | 4.1                   |    | 3.3                          |  |
|   |                      |                     |                     |                     |    |                       |    |                              |  |
| 7 | Total                | \$<br>143.6         | \$<br>146.8         | \$<br>157.8         | \$ | 160.9                 | \$ | 173.1                        |  |

<sup>\*</sup> Includes Federal financial aid

UH - Downtown
Expenditures FY2012 - FY2016
\$ in Millions

|   |                                 | A<br>2012<br>Actual |       | B C<br>2013 2014<br>Actual Actual |    | D<br>2015<br>Budgeted |             | E<br>2016<br><b>oposed</b> |       |
|---|---------------------------------|---------------------|-------|-----------------------------------|----|-----------------------|-------------|----------------------------|-------|
| 1 | Student Access and Success      | \$                  | 100.0 | \$<br>110.3                       | \$ | 119.6                 | \$<br>126.7 | \$                         | 136.7 |
| 2 | National Competitiveness        |                     | 2.6   | 1.4                               |    | 2.5                   | 3.8         |                            | 2.2   |
| 3 | Infrastructure & Administration |                     | 22.8  | 25.1                              |    | 26.1                  | 27.1        |                            | 30.0  |
| 4 | Community Advancement           |                     | 4.3   | 3.8                               |    | 4.4                   | 3.3         |                            | 4.2   |
| 5 | Total                           | \$                  | 129.7 | \$<br>140.6                       | \$ | 152.6                 | \$<br>160.9 | \$                         | 173.1 |