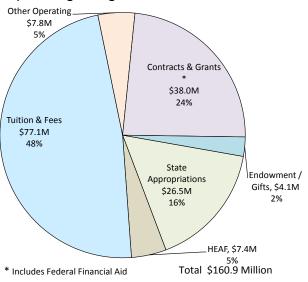

#### **Operating Budget Source of Funds**

#### Operating Budget Use of Funds

UH - Downtown
Revenues FY2012 - FY2016
\$ in Millions

|   |                      | A<br>2012<br>Actual | B<br>2013<br>Actual | C<br>2014<br>Actual |    | D<br>2015<br>Budgeted |    | E<br>2016<br><b>Proposed</b> |  |
|---|----------------------|---------------------|---------------------|---------------------|----|-----------------------|----|------------------------------|--|
| 1 | State Appropriations | \$<br>25.0          | \$<br>24.5          | \$<br>27.4          | \$ | 26.5                  | \$ | 30.1                         |  |
| 2 | HEAF                 | 7.4                 | 7.4                 | 7.4                 |    | 7.4                   |    | 7.8                          |  |
| 3 | Tuition & Fees       | 63.6                | 69.1                | 72.8                |    | 77.1                  |    | 86.1                         |  |
| 4 | Other Operating      | 7.8                 | 6.8                 | 7.3                 |    | 7.8                   |    | 8.4                          |  |
| 5 | Contracts & Grants * | 38.3                | 36.5                | 40.1                |    | 38.0                  |    | 37.4                         |  |
| 6 | Endowment / Gifts    | 1.5                 | 2.5                 | 2.8                 |    | 4.1                   |    | 3.3                          |  |
|   |                      |                     |                     |                     |    |                       |    |                              |  |
| 7 | Total                | \$<br>143.6         | \$<br>146.8         | \$<br>157.8         | \$ | 160.9                 | \$ | 173.1                        |  |