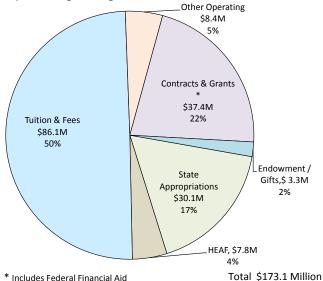

#### Operating Budget Source of Funds

#### Operating Budget Use of Funds

UH - Downtown
Revenues FY2012 - FY2016
\$ in Millions

|   |                      | A<br>2012<br>Actual | B<br>2013<br>Actual | C<br>2014<br>Actual |    | D<br>2015<br>Budgeted |    | E<br>2016<br><b>Proposed</b> |  |
|---|----------------------|---------------------|---------------------|---------------------|----|-----------------------|----|------------------------------|--|
| 1 | State Appropriations | \$<br>25.0          | \$<br>24.5          | \$<br>27.4          | \$ | 26.5                  | \$ | 30.1                         |  |
| 2 | HEAF                 | 7.4                 | 7.4                 | 7.4                 |    | 7.4                   |    | 7.8                          |  |
| 3 | Tuition & Fees       | 63.6                | 69.1                | 72.8                |    | 77.1                  |    | 86.1                         |  |
| 4 | Other Operating      | 7.8                 | 6.8                 | 7.3                 |    | 7.8                   |    | 8.4                          |  |
| 5 | Contracts & Grants * | 38.3                | 36.5                | 40.1                |    | 38.0                  |    | 37.4                         |  |
| 6 | Endowment / Gifts    | 1.5                 | 2.5                 | 2.8                 |    | 4.1                   |    | 3.3                          |  |
|   |                      |                     |                     |                     |    |                       |    |                              |  |
| 7 | Total                | \$<br>143.6         | \$<br>146.8         | \$<br>157.8         | \$ | 160.9                 | \$ | 173.1                        |  |