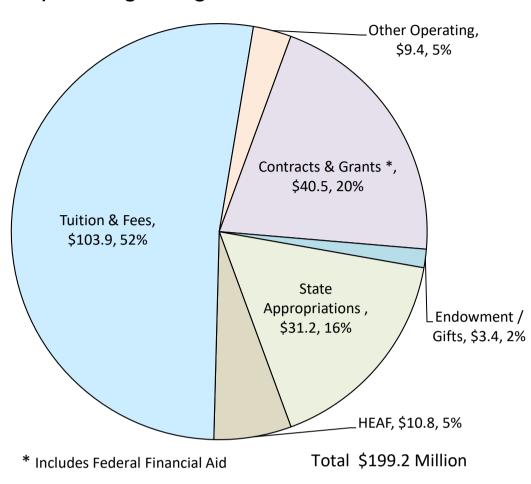

### Operating Budget Use of Funds

Operating Budget \$ 199.2
Capital Facilities 13.3
Total \$ 212.5

## Operating Budget Use of Funds

Total \$217.9 Million

UH - Downtown Revenues FY2018 - FY2022 \$ in Millions

|   |                      | A<br>2018<br>Actual |    | B<br>2019<br>Actual |    | C<br>2020<br>Actual | D<br>2021<br>dgeted | E<br>2022<br>oposed |
|---|----------------------|---------------------|----|---------------------|----|---------------------|---------------------|---------------------|
| 1 | State Appropriations | \$<br>31.3          | \$ | 31.5                | \$ | 32.5                | \$<br>31.2          | \$<br>33.6          |
| 2 | HEAF                 | 11.8                |    | 11.8                |    | 11.8                | 10.8                | 10.8                |
| 3 | Tuition & Fees       | 93.2                |    | 96.7                |    | 106.9               | 103.9               | 119.4               |
| 4 | Other Operating      | 6.2                 |    | 7.7                 |    | 6.6                 | 9.4                 | 5.1                 |
| 5 | Contracts & Grants * | 38.3                |    | 45.4                |    | 55.5                | 40.5                | 45.9                |
| 6 | Endowment / Gifts    | 2.9                 |    | 3.5                 |    | 3.7                 | 3.4                 | 3.1                 |
|   |                      |                     |    |                     |    |                     |                     |                     |
| 7 | Total                | \$<br>183.7         | \$ | 196.6               | \$ | 217.0               | \$<br>199.2         | \$<br>217.9         |