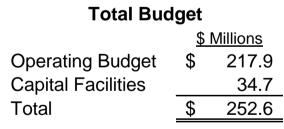

#### **University of Houston-Downtown**

Table 1 - Sources & Uses (\$ in Millions)

|                                          | $\mathbf{A}$ |                 |    | В           | C      |    | D       |    | E      | $\mathbf{G}$ |        |          |  |  |  |
|------------------------------------------|--------------|-----------------|----|-------------|--------|----|---------|----|--------|--------------|--------|----------|--|--|--|
| <b>Operating &amp; Restricted Budget</b> | <u>Hi</u>    | <u>storical</u> |    |             |        | 9  | Current |    |        |              | New    |          |  |  |  |
|                                          | FY2020       |                 |    | Chang       | e      |    | FY2021  |    | Chan   | ge           | FY2022 |          |  |  |  |
|                                          | 1            | Budget          |    | Dollars Per |        |    | Budget  |    | ollars | Percent      |        | Budget   |  |  |  |
| Source of Funds                          |              |                 |    |             |        |    |         |    |        |              |        | <u> </u> |  |  |  |
| 1 State Appropriations                   | \$           | 32.5            | \$ | (1.3)       | -4.1%  | \$ | 31.2    | \$ | 2.4    | 7.6%         | \$     | 33.6     |  |  |  |
| 2 HEAF                                   |              | 9.0             |    | (0.2)       | -1.8%  |    | 8.8     |    | (0.2)  | -1.8%        |        | 8.7      |  |  |  |
| 3 Tuition & Fees                         |              | 102.2           |    | 1.7         | 1.7%   |    | 103.9   |    | 15.4   | 14.9%        |        | 119.4    |  |  |  |
| 4 Other Operating                        |              | 8.6             |    | 2.8         | 32.5%  |    | 11.4    |    | (4.3)  | -37.3%       |        | 7.2      |  |  |  |
| 5 Contracts & Grants                     |              | 40.6            |    | (0.1)       | -0.4%  |    | 40.5    |    | 5.4    | 13.4%        |        | 45.9     |  |  |  |
| 6 Endowment Income/Gifts                 |              | 2.8             |    | 0.6         | 21.8%  |    | 3.4     |    | (0.2)  | -6.3%        |        | 3.2      |  |  |  |
| 7 Total Sources                          | \$           | 195.8           | \$ | 3.5         | 1.8%   | \$ | 199.2   | \$ | 18.6   | 9.4%         | \$     | 217.9    |  |  |  |
| Use of Funds by Object                   |              |                 |    |             |        |    |         |    |        |              |        |          |  |  |  |
| 8 Salaries and Wages - Faculty           | \$           | 36.6            | \$ | (0.1)       | -0.2%  | \$ | 36.6    | \$ | 3.2    | 8.7%         | \$     | 39.7     |  |  |  |
| 9 Salaries and Wages - Staff             |              | 43.2            |    | 1.4         | 3.3%   |    | 44.6    |    | 3.7    | 8.2%         |        | 48.3     |  |  |  |
| 10 Benefits                              |              | 21.5            |    | 1.0         | 4.8%   |    | 22.5    |    | 1.7    | 7.5%         |        | 24.2     |  |  |  |
| 11 M&O                                   |              | 34.2            |    | (1.0)       | -3.1%  |    | 33.1    |    | 4.0    | 12.1%        |        | 37.1     |  |  |  |
| 12 Capital                               |              | 4.5             |    | 0.1         | 2.3%   |    | 4.6     |    | (0.9)  | -19.2%       |        | 3.7      |  |  |  |
| 13 Scholarships                          |              | 49.8            |    | 0.4         | 0.8%   |    | 50.2    |    | 7.0    | 14.0%        |        | 57.3     |  |  |  |
| 14 Debt Service                          |              | 3.8             |    | 1.6         | 43.1%  |    | 5.4     |    | 0.0    | 0.3%         |        | 5.4      |  |  |  |
| 15 Utilities                             |              | 2.1             |    | -           | 0.0%   |    | 2.1     |    | (0.1)  | -3.3%        |        | 2.1      |  |  |  |
| 17 Total Uses                            | \$           | 195.8           | \$ | 3.5         | 1.8%   | \$ | 199.2   | \$ | 18.6   | 9.4%         | \$     | 217.9    |  |  |  |
| Capital Facilities Budget                |              |                 |    |             |        |    |         |    |        |              |        |          |  |  |  |
| Source of Funds                          |              |                 | Ī  |             | I      |    |         |    |        |              |        |          |  |  |  |
| 18 HEAF                                  | \$           | 2.8             | \$ | (0.8)       | -27.5% | \$ | 2.0     | \$ | 0.2    | 7.7%         | \$     | 2.2      |  |  |  |
| 19 Bonds                                 |              | 1.2             |    | 10.1        | 840.4% |    | 11.3    |    | 21.2   | 188.0%       |        | 32.5     |  |  |  |
| 21 Other                                 |              | 0.3             |    | (0.3)       | -83.3% |    | 0.1     |    | -      | 0.0%         |        | 0.1      |  |  |  |
| 23 Total Sources                         | \$           | 4.3             | \$ | 9.1         | 212.3% | \$ | 13.3    | \$ | 21.4   | 160.2%       | \$     | 34.7     |  |  |  |
| Use of Funds by Object                   |              |                 |    |             |        |    |         |    |        |              |        |          |  |  |  |
| 24 Construction                          | \$           | 1.2             | \$ | 10.1        | 841.7% | \$ | 11.3    | \$ | 21.2   | 187.7%       |        | 32.5     |  |  |  |
| 25 Major Rehabilitation                  |              | 3.1             |    | (1.0)       | -33.1% |    | 2.1     |    | 0.2    | 7.5%         |        | 2.2      |  |  |  |
| 27 Total Uses                            | \$           | 4.3             | \$ | 9.1         | 212.5% | \$ | 13.4    | \$ | 21.4   | 159.8%       | \$     | 34.7     |  |  |  |
|                                          |              |                 |    |             |        |    |         |    |        |              |        |          |  |  |  |
| Total Operating, Restricted and O        |              |                 |    |             |        |    |         |    |        |              |        |          |  |  |  |
| 28                                       | \$           | 200.0           | \$ | 12.5        | 6.3%   | \$ | 212.5   | \$ | 40.0   | 18.8%        | \$     | 252.6    |  |  |  |