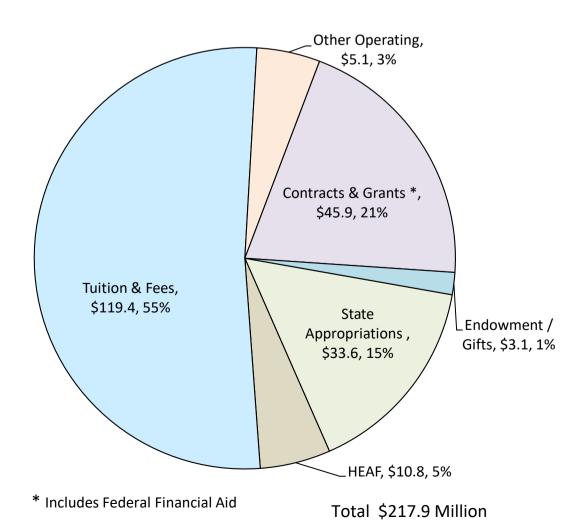

## Operating Budget Use of Funds

Total \$217.9 Million

UH - Downtown Revenues FY2018 - FY2022 \$ in Millions

|   |                      | A<br>2018<br>Actual |    | B<br>2019<br>Actual |    | C<br>2020<br>Actual | D<br>2021<br>dgeted | E<br>2022<br>oposed |
|---|----------------------|---------------------|----|---------------------|----|---------------------|---------------------|---------------------|
| 1 | State Appropriations | \$<br>31.3          | \$ | 31.5                | \$ | 32.5                | \$<br>31.2          | \$<br>33.6          |
| 2 | HEAF                 | 11.8                |    | 11.8                |    | 11.8                | 10.8                | 10.8                |
| 3 | Tuition & Fees       | 93.2                |    | 96.7                |    | 106.9               | 103.9               | 119.4               |
| 4 | Other Operating      | 6.2                 |    | 7.7                 |    | 6.6                 | 9.4                 | 5.1                 |
| 5 | Contracts & Grants * | 38.3                |    | 45.4                |    | 55.5                | 40.5                | 45.9                |
| 6 | Endowment / Gifts    | 2.9                 |    | 3.5                 |    | 3.7                 | 3.4                 | 3.1                 |
|   |                      |                     |    |                     |    |                     |                     |                     |
| 7 | Total                | \$<br>183.7         | \$ | 196.6               | \$ | 217.0               | \$<br>199.2         | \$<br>217.9         |