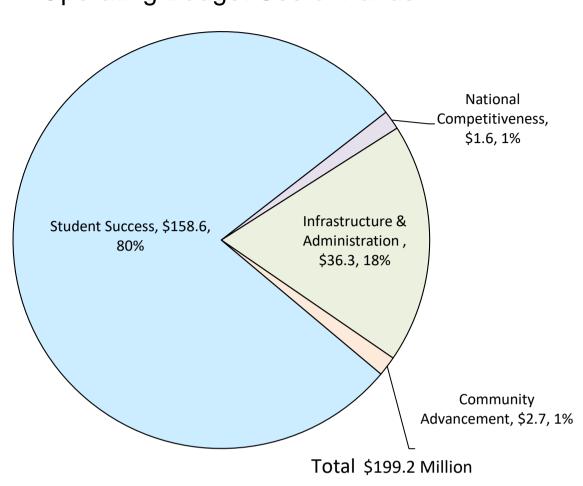

### Operating Budget Use of Funds

Operating Budget \$ 199.2
Capital Facilities 13.3
Total \$ 212.5

## Operating Budget Use of Funds

Total \$217.9 Million

UH - Downtown Revenues FY2018 - FY2022 \$ in Millions

|   |                      | A<br>2018<br>Actual |    | B<br>2019<br>Actual |    | C<br>2020<br>Actual | D<br>2021<br>dgeted | E<br>2022<br>oposed |
|---|----------------------|---------------------|----|---------------------|----|---------------------|---------------------|---------------------|
| 1 | State Appropriations | \$<br>31.3          | \$ | 31.5                | \$ | 32.5                | \$<br>31.2          | \$<br>33.6          |
| 2 | HEAF                 | 11.8                |    | 11.8                |    | 11.8                | 10.8                | 10.8                |
| 3 | Tuition & Fees       | 93.2                |    | 96.7                |    | 106.9               | 103.9               | 119.4               |
| 4 | Other Operating      | 6.2                 |    | 7.7                 |    | 6.6                 | 9.4                 | 5.1                 |
| 5 | Contracts & Grants * | 38.3                |    | 45.4                |    | 55.5                | 40.5                | 45.9                |
| 6 | Endowment / Gifts    | 2.9                 |    | 3.5                 |    | 3.7                 | 3.4                 | 3.1                 |
|   |                      |                     |    |                     |    |                     |                     |                     |
| 7 | Total                | \$<br>183.7         | \$ | 196.6               | \$ | 217.0               | \$<br>199.2         | \$<br>217.9         |