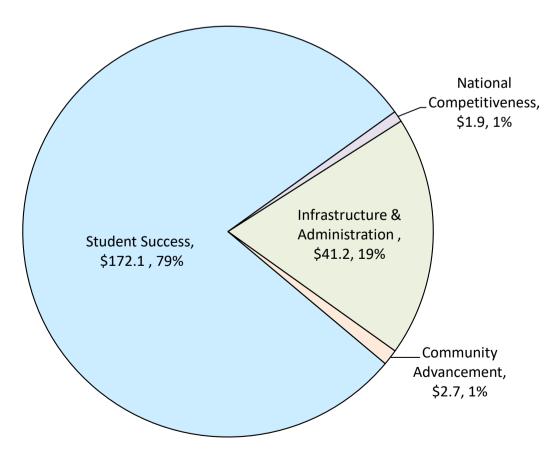

## Operating Budget Use of Funds

Total \$217.9 Million

UH - Downtown Revenues FY2018 - FY2022 \$ in Millions

|   |                      | A<br>2018<br>Actual |    | B<br>2019<br>Actual |    | C<br>2020<br>Actual | D<br>2021<br>dgeted | E<br>2022<br>oposed |
|---|----------------------|---------------------|----|---------------------|----|---------------------|---------------------|---------------------|
| 1 | State Appropriations | \$<br>31.3          | \$ | 31.5                | \$ | 32.5                | \$<br>31.2          | \$<br>33.6          |
| 2 | HEAF                 | 11.8                |    | 11.8                |    | 11.8                | 10.8                | 10.8                |
| 3 | Tuition & Fees       | 93.2                |    | 96.7                |    | 106.9               | 103.9               | 119.4               |
| 4 | Other Operating      | 6.2                 |    | 7.7                 |    | 6.6                 | 9.4                 | 5.1                 |
| 5 | Contracts & Grants * | 38.3                |    | 45.4                |    | 55.5                | 40.5                | 45.9                |
| 6 | Endowment / Gifts    | 2.9                 |    | 3.5                 |    | 3.7                 | 3.4                 | 3.1                 |
|   |                      |                     |    |                     |    |                     |                     |                     |
| 7 | Total                | \$<br>183.7         | \$ | 196.6               | \$ | 217.0               | \$<br>199.2         | \$<br>217.9         |

<sup>\*</sup> Includes Federal financial aid

UH - Downtown
Expenditures FY2018 - FY2022
\$ in Millions

|   |                                 | A<br>2018<br>Actual |    | B<br>2019<br>Actual | C<br>2020<br>Actual | D<br>2021<br>Idgeted | E<br>2022<br>oposed |
|---|---------------------------------|---------------------|----|---------------------|---------------------|----------------------|---------------------|
| 1 | Student Success                 | \$<br>145.7         | \$ | 151.4               | \$<br>159.0         | \$<br>158.6          | \$<br>172.1         |
| 2 | National Competitiveness        | 2.7                 |    | 2.4                 | 2.6                 | 1.6                  | 1.9                 |
| 3 | Infrastructure & Administration | 33.1                |    | 33.9                | 36.0                | 36.3                 | 41.2                |
| 4 | Community Advancement           | <br>4.3             |    | 3.7                 | 3.1                 | 2.7                  | 2.7                 |
| 5 | Total                           | \$<br>185.8         | \$ | 191.4               | \$<br>200.7         | \$<br>199.2          | \$<br>217.9         |