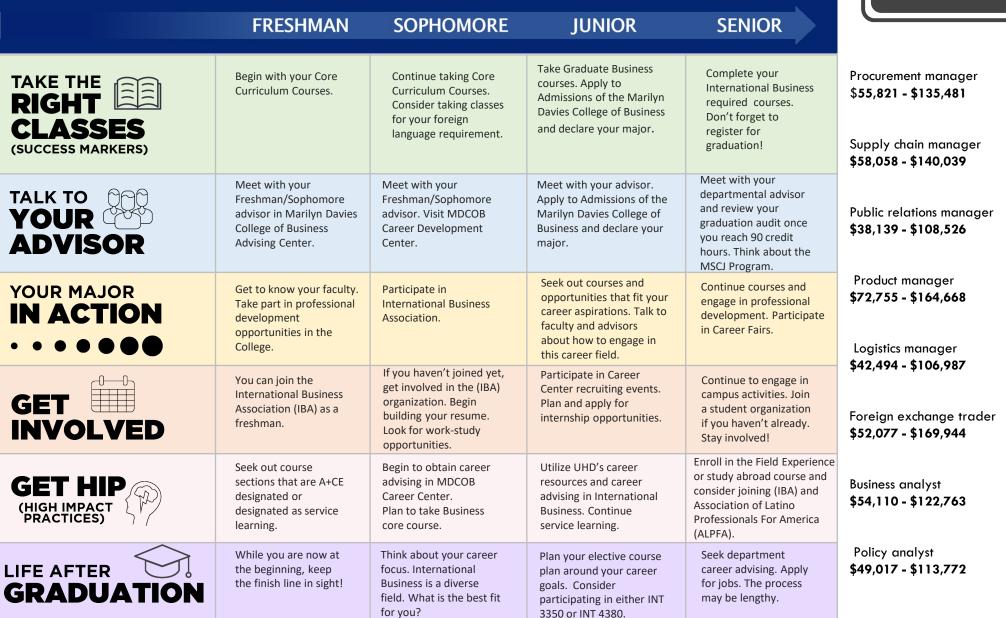

## **TOP 8 Career Competencies** employers look for:

- Career & Self Development
- Communication
- **Critical Thinking**
- **Equity & Inclusion**
- Leadership
- Professionalism
- Teamwork
- Technology

GatorHiRED is the MDCOB Career Center's online platform that gives you direct access to find full-time, part-time and internship positions. Visit GatorHiRED at:

www.uhd.edu/gatorhired

Get your resume reviewed, request career counseling appointments with your career coach, explore employer information sessions and workshops and RSVP for career events and job fairs. Plus GatorHiRED is your direct access to becoming a member of the Davies iProgram (internship program) and signing up for experiential learning for course credit. Access is easy, simply use your UHD network username and password. Launch your career plans and so much more with GatorHiRED TODAY!

### **CHECKLIST FOR SUCCESS:**

| Create a Job Mine Account                        |  |  |  |  |  |
|--------------------------------------------------|--|--|--|--|--|
| Check in with your advisor                       |  |  |  |  |  |
| Review your degree plan to stay on track         |  |  |  |  |  |
| Attend a financial literacy workshop             |  |  |  |  |  |
| Visit the Student Engagement & Leadership Center |  |  |  |  |  |
| Seek out career advising.                        |  |  |  |  |  |
|                                                  |  |  |  |  |  |
|                                                  |  |  |  |  |  |
|                                                  |  |  |  |  |  |
|                                                  |  |  |  |  |  |
|                                                  |  |  |  |  |  |