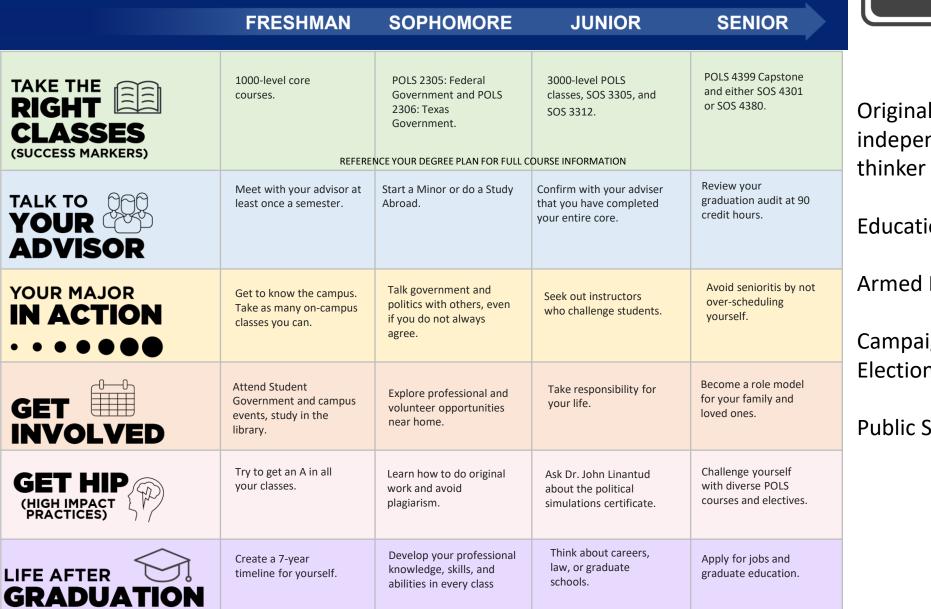

#### **MAJOR MAPS**

Bachelor of Science Degree in

**Political Science** 

Original and independent

Education

**Armed Forces** 

Campaigns and Elections

**Public Service** 

# Bachelor of Science Degree In Political Science

#### **MAJOR MAPS**