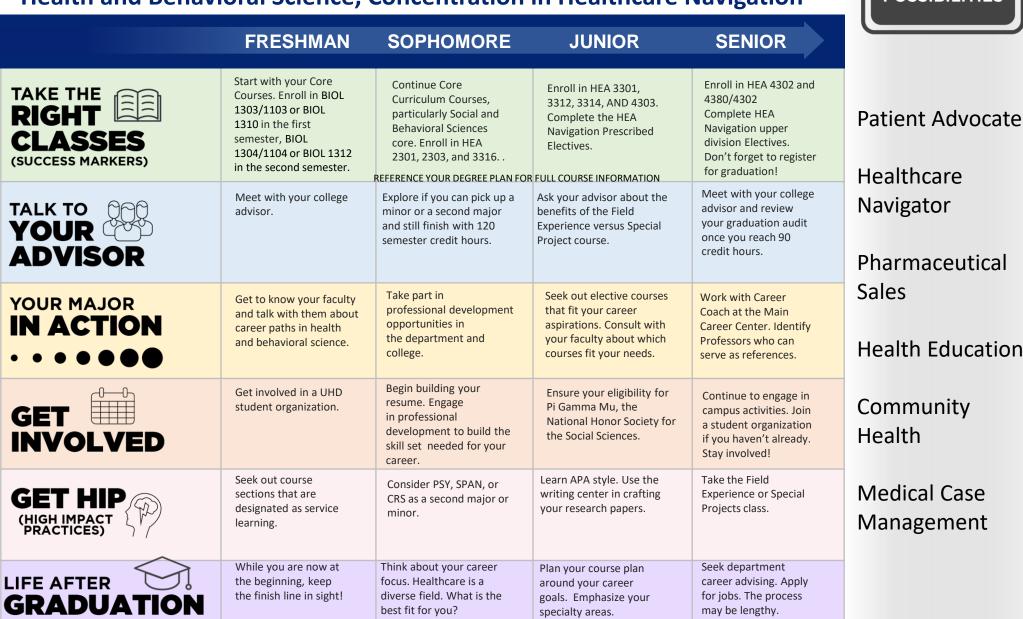

### **MAJOR MAPS**

Bachelor of Science Degree in **Health and Behavioral Science, Concentration in Healthcare Navigation** 

## Bachelor of Science Degree in

### Health and Behavioral Science, Concentration in Healthcare Navigation