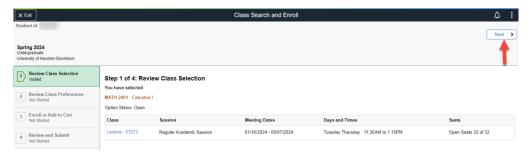

## **REGISTRATION SERVICES**

Registration Guide

Review the class section information and select **Next**.

Review class preferences. If you want to be added to the waitlist if the class is full, toggle to **Yes** and select **Accept**.