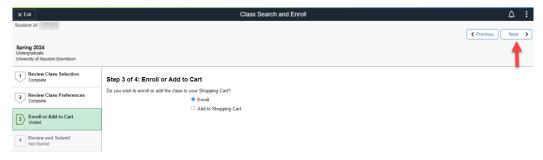

Indicate if you want to Enroll or if you only wish to Add to Shopping Cart. Select Next.

\*Note: Adding a class to your shopping cart does not enroll you or add you to the waitlist. You can add as many courses as you would like to the shopping cart.