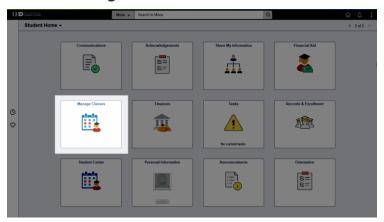

## **Enroll**

Login to myUHD and select the Manage Classes tile.

Click on **Class Search and Enroll** and select the appropriate term.

Search for the class by typing in the subject and catalog information, class name, or class number.