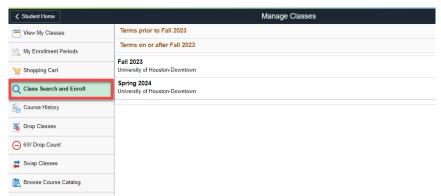

## **Enroll**

Login to myUHD and select the Manage Classes tile.

Click on **Class Search and Enroll** and select the appropriate term.

Search for the class by typing in the subject and catalog information, class name, or class number.