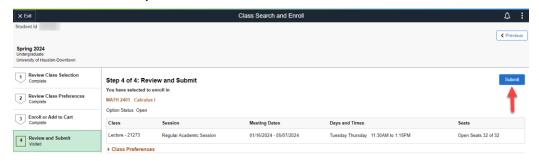

ntly enrolled course or a waitlisted course, a message will display for that course.

If you need to review your enrolled, waitlisted, or shopping cart courses, select the **View My Classes** button at the top. To hide them, click **Hide My Classes**.



11/2023 2

## **REGISTRATION SERVICES**



Registration Guide

Review the class section information and select **Next**.



Review class preferences. If you want to be added to the waitlist if the class is full, toggle to **Yes** and select **Accept**.



Indicate if you want to Enroll or if you only wish to Add to Shopping Cart. Select Next.

\*Note: Adding a class to your shopping cart does not enroll you or add you to the waitlist. You can add as many courses as you would like to the shopping cart.



Review and **Submit** when ready.



11/2023 3

### **REGISTRATION SERVICES**



Registration Guide

The confirmation page will display the enrollment status.

\*Note: If you requested to be added to a waitlist, the confirmation screen will display your waitlist position.



### **Add courses to Shopping Cart**

If you added courses to your shopping cart, select **Shopping Cart** from the left-hand menu in the **Manage Classes** tile.

Check the box next to the course(s) you wish to **Enroll**, **Delete**, or **Validate**.



\*Note: The Validate option will alert you if you are not eligible to enroll in the course.



11/2023 4