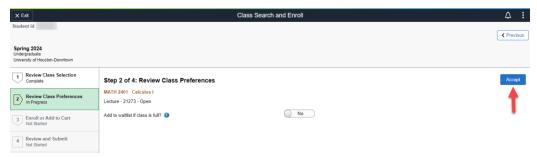

## **REGISTRATION SERVICES**

Registration Guide

Review the class section information and select **Next**.

Review class preferences. If you want to be added to the waitlist if the class is full, toggle to **Yes** and select **Accept**.