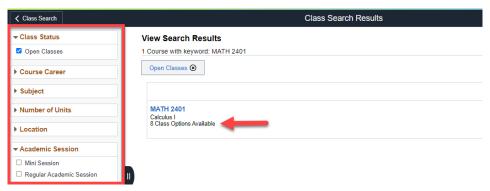

11/2023

Registration Guide

Select options from the filter menu if needed. You can filter by class status, instruction mode, meeting days, etc.

Review the class offerings and select your desired course. If you wish to view more class details such as prerequisites requirements, textbook list, instruction mode, etc. select the link under the **Class** column.