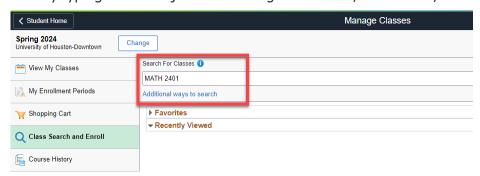

## **Enroll**

Login to myUHD and select the Manage Classes tile.

Click on **Class Search and Enroll** and select the appropriate term.

Search for the class by typing in the subject and catalog information, class name, or class number.