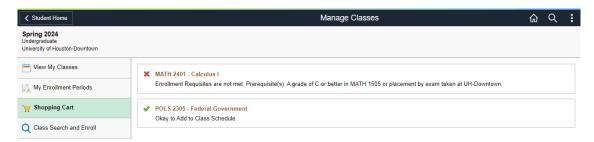

\*Note: The Validate option will alert you if you are not eligible to enroll in the course.

11/2023 4