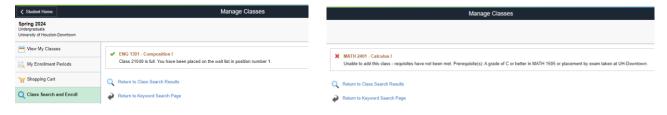

### **REGISTRATION SERVICES**

Registration Guide

The confirmation page will display the enrollment status.

\*Note: If you requested to be added to a waitlist, the confirmation screen will display your waitlist position.