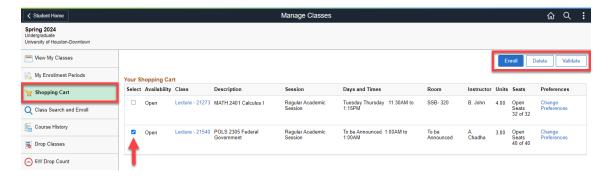

### **Add courses to Shopping Cart**

If you added courses to your shopping cart, select **Shopping Cart** from the left-hand menu in the **Manage Classes** tile.

Check the box next to the course(s) you wish to **Enroll**, **Delete**, or **Validate**.