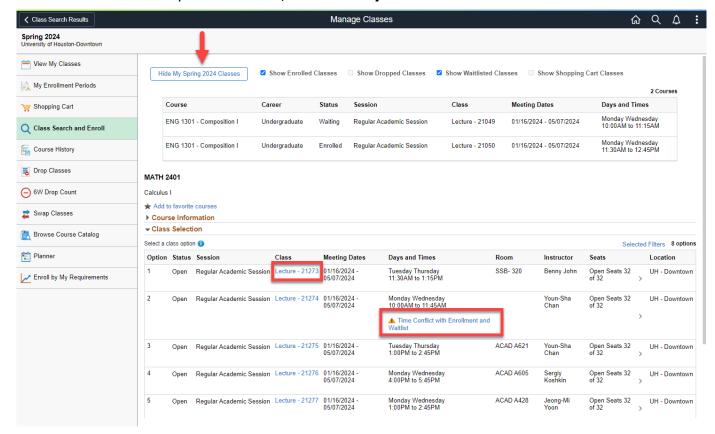

## **Enroll**

Login to myUHD and select the Manage Classes tile.

Click on **Class Search and Enroll** and select the appropriate term.

Search for the class by typing in the subject and catalog information, class name, or class number.

11/2023

Registration Guide

Select options from the filter menu if needed. You can filter by class status, instruction mode, meeting days, etc.

Review the class offerings and select your desired course. If you wish to view more class details such as prerequisites requirements, textbook list, instruction mode, etc. select the link under the **Class** column.

\*Note: If a course conflicts with a currently enrolled course or a waitlisted course, a message will display for that course.

If you need to review your enrolled, waitlisted, or shopping cart courses, select the **View My Classes** button at the top. To hide them, click **Hide My Classes**.