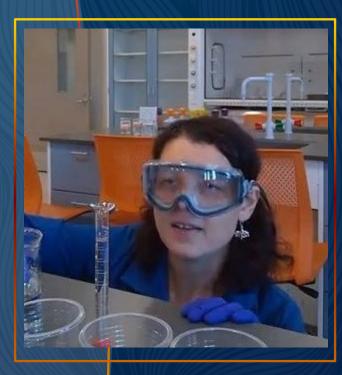

## Professor Sam Sen

Lecturer of Science Education
Department of Natural Sciences

... and the Winner is

Dr. Sam Sen