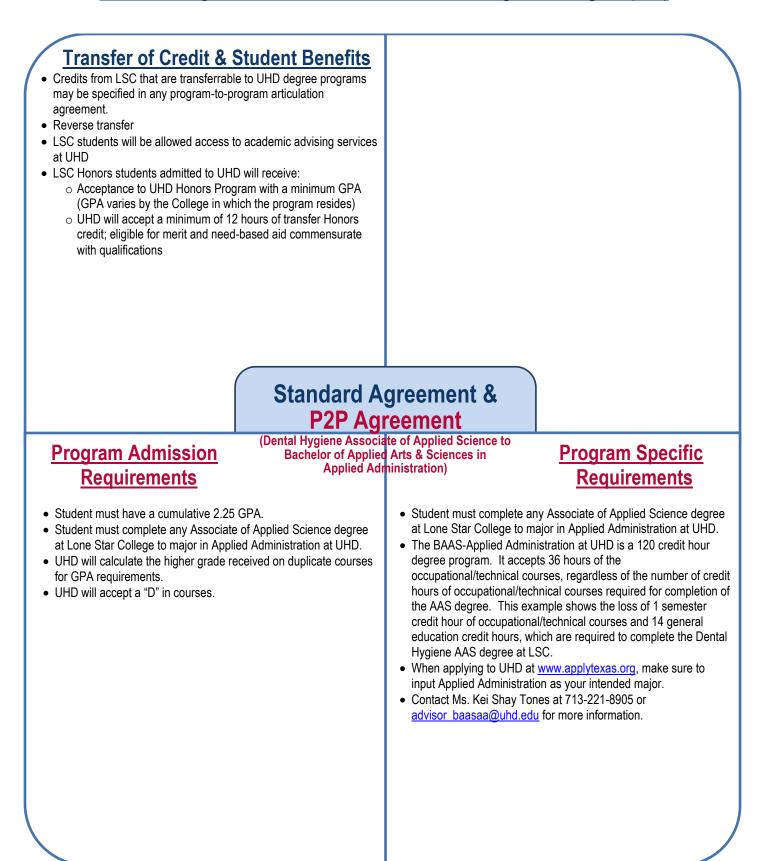

Transfer Degree Map: LSC Associate of Applied Science: Dental Hygiene to University of Houston-Downtown Bachelor of Applied Arts & Sciences in Applied Administration

Articulation Agreement Information – Standard and Program to Program (P2P)