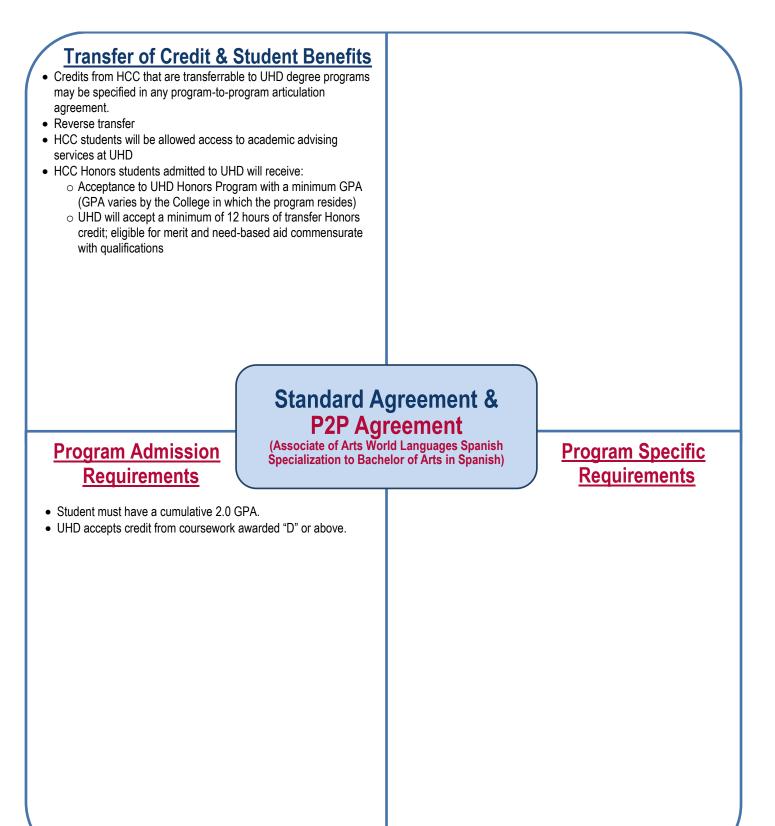

|                           |                                                                                  | 15             | Total                                        |                           |                                                                               | 15  |

Note: 1) Recommended semester by semester curriculum plan that allows Houston Community College students a seamless transition towards completion of a Bachelor's

degree. Consult with an academic advisor for admission requirements to UHD and program of choice. 2) Students at the end of year 2 can apply and transfer to UHD to

complete a bachelor's degree. Transfer GPA must be 2.0.

LL= LOWER LEVEL 1XXX-2XXX

## Articulation Agreement Information – Standard and Program to Program (P2P)