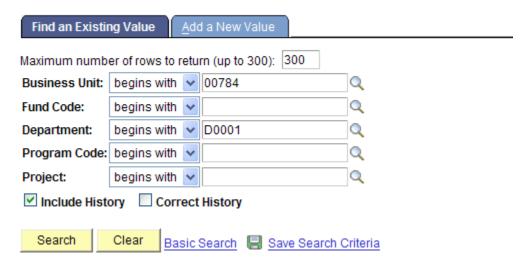

| View All                       |              | Firs      |                   | 300 🕨 Last |
|--------------------------------|--------------|-----------|-------------------|------------|
| <u>Business</u><br><u>Unit</u> | Fund<br>Code | Departmen | t Program<br>Code | Project    |
| 00784                          | <u>1001</u>  | D0029     | F0260             | <u>NA</u>  |
| 00784                          | 1003         | D0029     | F0340             | NA         |
| 00784                          | 1008         | D0029     | <u>B0078</u>      | NA         |
| 00784                          | 1008         | D0029     | <u>B0230</u>      | NA         |
| 00784                          | 1008         | D0029     | D0316             | NA         |
| 00784                          | 1008         | D0029     | D0521             | NA         |
| 00784                          | 1008         | D0029     | D0768             | NA         |
| 00784                          | 1008         | D0029     | D0828             | NA         |
| 00784                          | 1008         | D0029     | F0201             | NA         |
| 00784                          | 1008         | D0029     | F0309             | NA         |
| 00784                          | 1008         | D0029     | F0311             | NA         |
| 00784                          | 1008         | D0029     | F0314             | NA         |
| 00784                          | 1008         | D0029     | F0319             | NA         |
| 00784                          | 1008         | D0029     | F0324             | NA         |
| 00784                          | 1008         | D0029     | F0364             | NA         |
| 00784                          | 1008         | D0029     | F0622             | NA         |
| 00784                          | 1008         | D0029     | F0624             | NA         |
| 00784                          | 1008         | D0029     | F0626             | NA         |
| 00784                          | 1008         | D0029     | F0847             | NA         |
| 00784                          | 1008         | D0029     | F0868             | NA         |
| 00784                          | 1008         | D0029     | F0882             | NA         |
| 00784                          | 1008         | D0029     | <u>G0002</u>      | P001585    |
| 00784                          | 1008         | D0029     | <u>G0229</u>      | NA         |
| 00784                          | 1008         | D0029     | <u>G0233</u>      | NA         |

> You can enter a Program Code and **Click** the **Search** button.