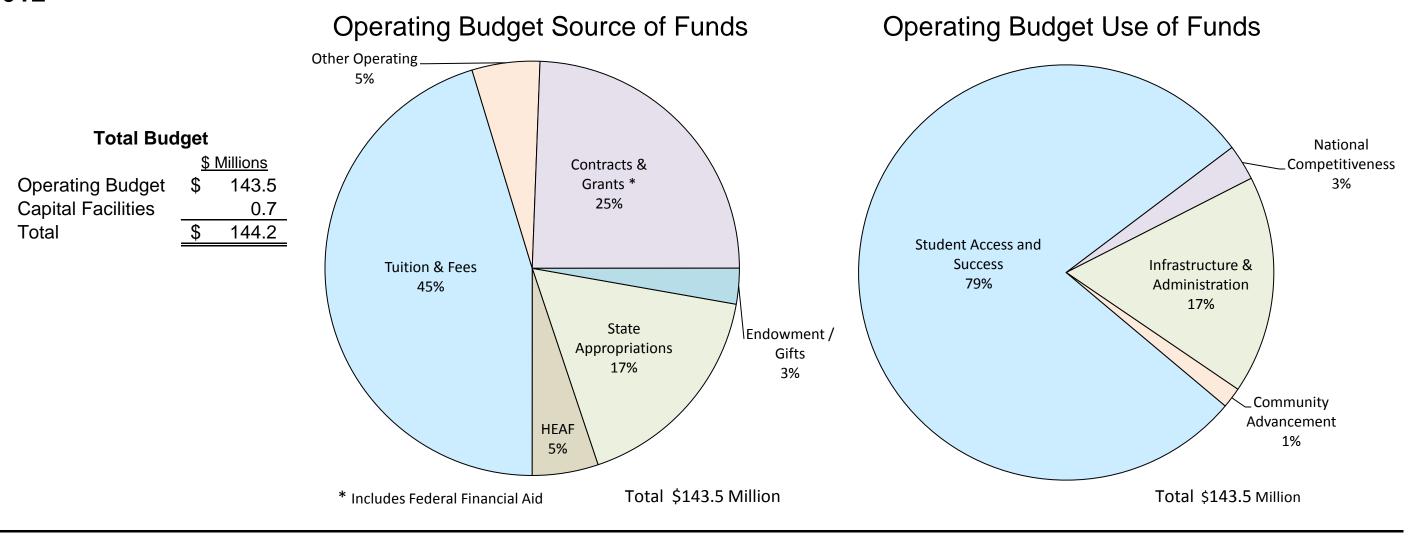

#### **Operating Budget Source of Funds** Operating Budget Use of Funds

5/8/2012

# UH - Downtown Revenues FY2009 - FY2013 \$ in Millions

|   |                         | A<br>2009<br>Actual | B<br>2010<br>Actual | C<br>2011<br>Actual | D<br>2012<br>Budgeted | E<br>2013<br><b>Proposed</b> |
|---|-------------------------|---------------------|---------------------|---------------------|-----------------------|------------------------------|
| 1 | State Appropriations ** | \$34.1              | \$33.6              | \$33.9              | \$24.5                | \$24.4                       |
| 2 | HEAF                    | 9.5                 | 9.5                 | 7.4                 | 7.4                   | 7.4                          |
| 3 | Tuition & Fees          | 51.0                | 54.9                | 60.6                | 65.0                  | 68.2                         |
| 4 | Other Operating         | 6.1                 | 5.5                 | 6.2                 | 7.6                   | 8.6                          |
| 5 | Contracts & Grants *    | 27.3                | 35.4                | 41.7                | 35.0                  | 38.5                         |
| 6 | Endowment / Gifts       | 1.6                 | 2.2                 | 1.8                 | 4.0                   | 3.7                          |
| 7 | Total                   | \$129.6             | \$141.1             | \$151.6             | \$143.5               | \$150.8                      |

# UH - Downtown Expenditures FY2009 - FY2013 \$ in Millions

|   |                                   | A<br>2009<br>Actual | B<br>2010<br>Actual | C<br>2011<br>Actual | D<br>2012<br>Budgeted | E<br>2013<br><b>Proposed</b> |
|---|-----------------------------------|---------------------|---------------------|---------------------|-----------------------|------------------------------|
| 1 | Student Access and Success        | \$85.6              | \$97.3              | \$108.6             | \$112.8               | \$118.4                      |
| 2 | National Competitiveness          | 1.0                 | 1.3                 | 3.7                 | 4.0                   | 3.7                          |
| 3 | Infrastructure & Administration * | 26.5                | 30.2                | 31.1                | 24.4                  | 26.5                         |
| 4 | Community Advancement             | 2.5                 | 2.9                 | 2.6                 | 2.3                   | 2.2                          |
| 5 | Total                             | \$115.6             | \$131.7             | \$146.0             | \$143.5               | \$150.8                      |

# UH-Downtown FY2013 Operating Budget Expenditures by Function

|    |                          | Α            | В           | С                   | D             | E                 | F                   | G                        | Н                 | I                          | J                        | К              | L              |
|----|--------------------------|--------------|-------------|---------------------|---------------|-------------------|---------------------|--------------------------|-------------------|----------------------------|--------------------------|----------------|----------------|
|    | Expenditure Budget       | Instruction  | Research    | Academic<br>Support | Subtotal      | Public<br>Service | Student<br>Services | Institutional<br>Support | Physical<br>Plant | Scholarships & Fellowships | Auxiliary<br>Enterprises | FY2013 Total   | FY2012 Total   |
| 1  | Cost of Goods Sold       |              |             |                     |               |                   |                     |                          |                   |                            | \$ 2,000                 | \$ 2,000       | \$ 2,000       |
| 2  | Salary & Wages - Faculty | 28,920,258   |             | 88,409              | 29,008,667    | 12,855            |                     |                          |                   |                            | 31,378                   | 29,052,900     | 28,483,045     |
| 3  | Salary & Wages - Staff   | 514,926      | 1,012,664   | 10,809,326          | 12,336,916    | 840,219           | 2,839,425           | 8,794,656                | 1,651,493         | 469,826                    | 3,122,610                | 30,055,145     | 28,117,309     |
| 4  | Subtotal                 | 29,435,184   | 1,012,664   | 10,897,735          | 41,345,583    | 853,074           | 2,839,425           | 8,794,656                | 1,651,493         | 469,826                    | 3,153,988                | 59,108,045     | 56,600,354     |
| 5  | Benefits                 | 6,934,667    | 270,931     | 3,221,246           | 10,426,844    | 213,703           | 825,796             | 2,310,529                | 493,200           |                            | 781,454                  | 15,051,526     | 14,452,414     |
| 6  | Capital                  | 72,000       |             | 4,711,000           | 4,783,000     |                   | 197,107             | 2,234,727                |                   |                            | 23,000                   | 7,237,834      | 7,503,104      |
| 7  | M&O                      | 1,174,208    | 2,410,613   | 5,626,639           | 9,211,460     | 1,101,008         | 825,197             | 7,563,093                | 1,566,739         |                            | 2,926,334                | 23,193,831     | 22,939,297     |
| 8  | Scholarship & Fellowship |              |             |                     |               |                   |                     |                          |                   | 43,769,983                 |                          | 43,769,983     | 39,413,692     |
| 9  | Debt Service             |              |             |                     |               |                   |                     |                          | 4 007 054         |                            | 273,857                  | 273,857        | 273,757        |
| 10 | Utilities                |              |             |                     |               |                   |                     |                          | 1,907,854         |                            | 267,146                  | 2,175,000      | 2,274,999      |
| 11 | Subtotal                 | 1,246,208    | 2,410,613   | 10,337,639          | 13,994,460    | 1,101,008         | 1,022,304           | 9,797,820                | 3,474,593         | 43,769,983                 | 3,490,337                | 76,650,505     | 72,404,849     |
| 12 | Total                    | \$37,616,059 | \$3,694,208 | \$24,456,620        | \$ 65,766,887 | \$2,167,785       | \$ 4,687,525        | \$20,903,005             | \$5,619,286       | \$ 44,239,809              | \$7,427,779              | \$ 150,812,076 | \$ 143,459,617 |