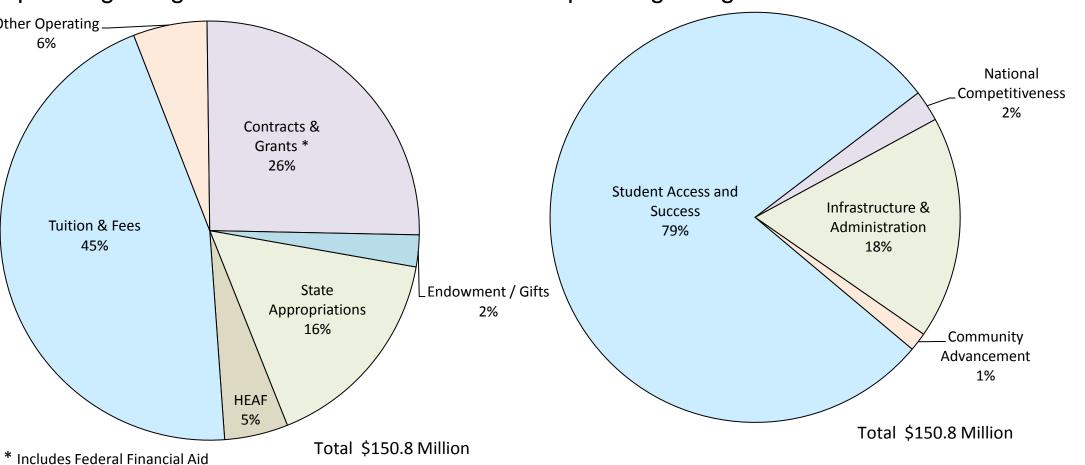

# FY2013

Other Operating. 6%

**Tuition & Fees** 

45%

\$ Millions **Operating Budget** 150.8 Capital Facilities 1.6 Total 152.4

#### **Operating Budget Source of Funds** Operating Budget Use of Funds

5/8/2012

# UH - Downtown Revenues FY2009 - FY2013 \$ in Millions

|   |                         | A<br>2009<br>Actual | B<br>2010<br>Actual | C<br>2011<br>Actual | D<br>2012<br>Budgeted | E<br>2013<br><b>Proposed</b> |
|---|-------------------------|---------------------|---------------------|---------------------|-----------------------|------------------------------|
| 1 | State Appropriations ** | \$34.1              | \$33.6              | \$33.9              | \$24.5                | \$24.4                       |
| 2 | HEAF                    | 9.5                 | 9.5                 | 7.4                 | 7.4                   | 7.4                          |
| 3 | Tuition & Fees          | 51.0                | 54.9                | 60.6                | 65.0                  | 68.2                         |
| 4 | Other Operating         | 6.1                 | 5.5                 | 6.2                 | 7.6                   | 8.6                          |
| 5 | Contracts & Grants *    | 27.3                | 35.4                | 41.7                | 35.0                  | 38.5                         |
| 6 | Endowment / Gifts       | 1.6                 | 2.2                 | 1.8                 | 4.0                   | 3.7                          |
| 7 | Total                   | \$129.6             | \$141.1             | \$151.6             | \$143.5               | \$150.8                      |

# UH - Downtown Expenditures FY2009 - FY2013 \$ in Millions

|   |                                   | A<br>2009<br>Actual | B<br>2010<br>Actual | C<br>2011<br>Actual | D<br>2012<br>Budgeted | E<br>2013<br><b>Proposed</b> |
|---|-----------------------------------|---------------------|---------------------|---------------------|-----------------------|------------------------------|
| 1 | Student Access and Success        | \$85.6              | \$97.3              | \$108.6             | \$112.8               | \$118.4                      |
| 2 | National Competitiveness          | 1.0                 | 1.3                 | 3.7                 | 4.0                   | 3.7                          |
| 3 | Infrastructure & Administration * | 26.5                | 30.2                | 31.1                | 24.4                  | 26.5                         |
| 4 | Community Advancement             | 2.5                 | 2.9                 | 2.6                 | 2.3                   | 2.2                          |
| 5 | Total                             | \$115.6             | \$131.7             | \$146.0             | \$143.5               | \$150.8                      |

# UH-Downtown FY2013 Operating Budget Expenditures by Function

|    |                          | Α            | В           | С                   | D             | E                 | F                   | G                        | Н                 | I                          | J                        | К              | L              |
|----|--------------------------|--------------|-------------|---------------------|---------------|-------------------|---------------------|--------------------------|-------------------|----------------------------|--------------------------|----------------|----------------|
|    | Expenditure Budget       | Instruction  | Research    | Academic<br>Support | Subtotal      | Public<br>Service | Student<br>Services | Institutional<br>Support | Physical<br>Plant | Scholarships & Fellowships | Auxiliary<br>Enterprises | FY2013 Total   | FY2012 Total   |
| 1  | Cost of Goods Sold       |              |             |                     |               |                   |                     |                          |                   |                            | \$ 2,000                 | \$ 2,000       | \$ 2,000       |
| 2  | Salary & Wages - Faculty | 28,920,258   |             | 88,409              | 29,008,667    | 12,855            |                     |                          |                   |                            | 31,378                   | 29,052,900     | 28,483,045     |
| 3  | Salary & Wages - Staff   | 514,926      | 1,012,664   | 10,809,326          | 12,336,916    | 840,219           | 2,839,425           | 8,794,656                | 1,651,493         | 469,826                    | 3,122,610                | 30,055,145     | 28,117,309     |
| 4  | Subtotal                 | 29,435,184   | 1,012,664   | 10,897,735          | 41,345,583    | 853,074           | 2,839,425           | 8,794,656                | 1,651,493         | 469,826                    | 3,153,988                | 59,108,045     | 56,600,354     |
| 5  | Benefits                 | 6,934,667    | 270,931     | 3,221,246           | 10,426,844    | 213,703           | 825,796             | 2,310,529                | 493,200           |                            | 781,454                  | 15,051,526     | 14,452,414     |
| 6  | Capital                  | 72,000       |             | 4,711,000           | 4,783,000     |                   | 197,107             | 2,234,727                |                   |                            | 23,000                   | 7,237,834      | 7,503,104      |
| 7  | M&O                      | 1,174,208    | 2,410,613   | 5,626,639           | 9,211,460     | 1,101,008         | 825,197             | 7,563,093                | 1,566,739         |                            | 2,926,334                | 23,193,831     | 22,939,297     |
| 8  | Scholarship & Fellowship |              |             |                     |               |                   |                     |                          |                   | 43,769,983                 |                          | 43,769,983     | 39,413,692     |
| 9  | Debt Service             |              |             |                     |               |                   |                     |                          | 4 007 054         |                            | 273,857                  | 273,857        | 273,757        |
| 10 | Utilities                |              |             |                     |               |                   |                     |                          | 1,907,854         |                            | 267,146                  | 2,175,000      | 2,274,999      |
| 11 | Subtotal                 | 1,246,208    | 2,410,613   | 10,337,639          | 13,994,460    | 1,101,008         | 1,022,304           | 9,797,820                | 3,474,593         | 43,769,983                 | 3,490,337                | 76,650,505     | 72,404,849     |
| 12 | Total                    | \$37,616,059 | \$3,694,208 | \$24,456,620        | \$ 65,766,887 | \$2,167,785       | \$ 4,687,525        | \$20,903,005             | \$5,619,286       | \$ 44,239,809              | \$7,427,779              | \$ 150,812,076 | \$ 143,459,617 |