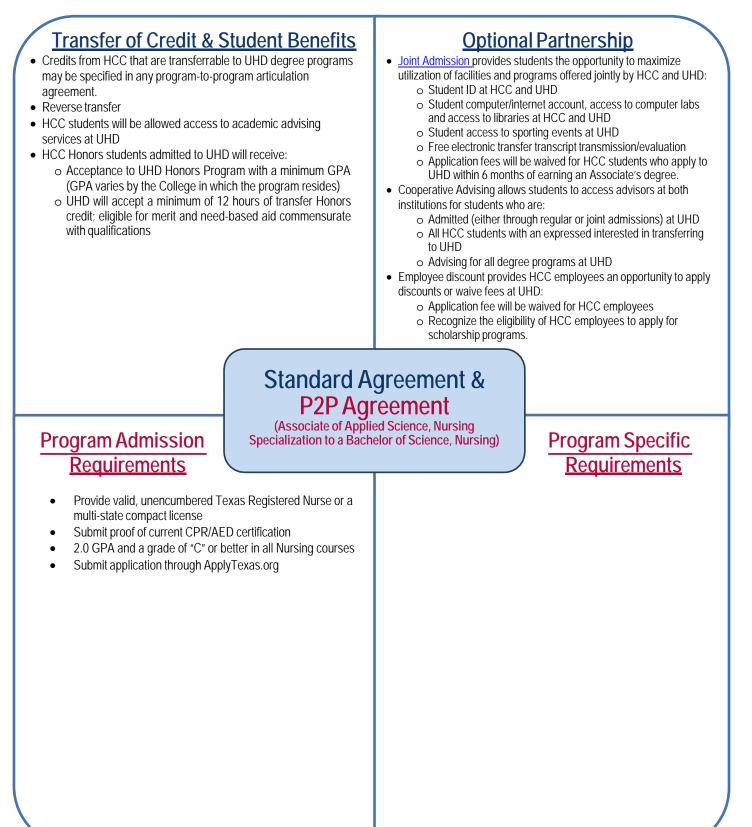

Capstone | 5  |
|       | NURS 3340 | Pathophysiology                         | 3       |       | NURS/MGT<br>4350 | Resource Mgmt. in Healthcare   | 3  |

Notes/Comments:

Critical course required to stay on track within major and take subsequent courses – a minimum grade of "C" is required
Students are expected to place into ENG 1301 and MATH 1301 via CLEP or Bypass exams – placement tests determine which English or math course students should start with and additional courses may be necessary & Satisfies both common core and major requirement/prerequisite
NOTE: \*\*RNSG courses taken at Houston Community College Coleman – verify all degree and course requirements for the ADN program with an HCC advisor





## Articulation Agreement Information – Standard and Program to Program (P2P)