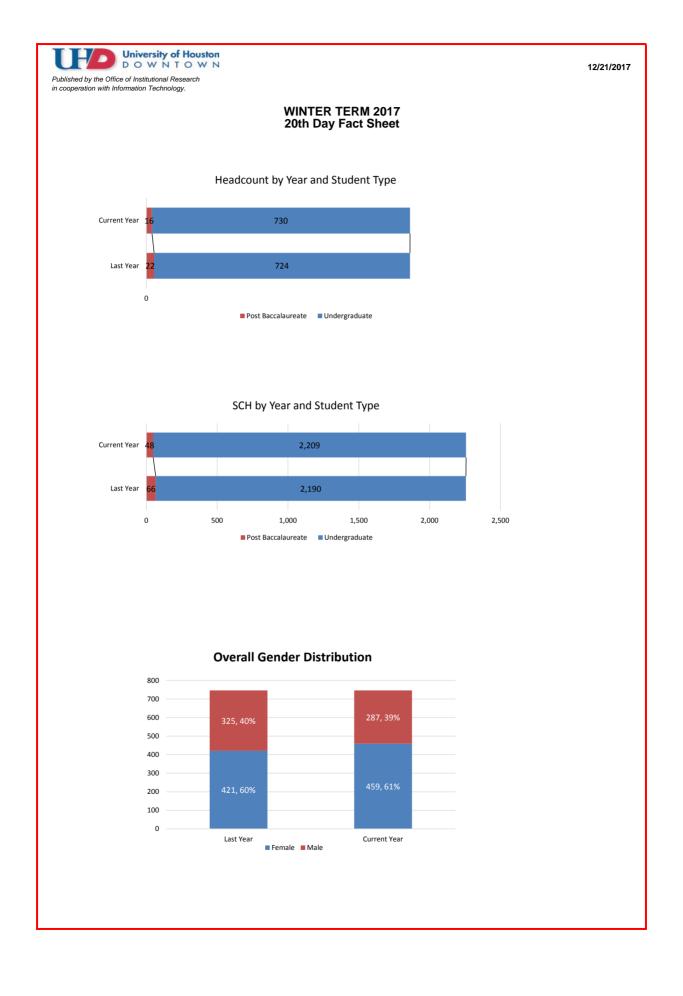

### WINTER TERM 2017 20th Day Fact Sheet

|         |                                            | 2013  | 3     | 2014  |       | 2015  |       | 2016  |       | 2017  |       | 1yr change   | 4yr change   |
|---------|--------------------------------------------|-------|-------|-------|-------|-------|-------|-------|-------|-------|-------|--------------|--------------|
|         |                                            | #     | %     | #     | %     | #     | %     | #     | %     | #     | %     | 2016 to 2017 | 2013 to 2017 |
| Studer  | nt Data <sup>1</sup>                       |       |       |       |       |       |       |       |       |       |       |              |              |
| Total H | leadcount                                  | 850   |       | 909   |       | 868   |       | 746   |       | 746   |       | 0.0%         | -12.2%       |
| ι       | Jndergraduate                              | 826   | 97.2% | 878   | 96.6% | 842   | 97.0% | 724   | 97.1% | 730   | 97.9% | 0.8%         | -11.6%       |
| F       | Post Baccalaureate                         | 24    | 2.8%  | 30    | 3.3%  | 26    | 3.0%  | 22    | 2.9%  | 16    | 2.1%  | -27.3%       | -33.3%       |
| C       | Graduate                                   | 0     | 0.0%  | 1     | 0.1%  | 0     | 0.0%  | 0     | 0.0%  | 0     | 0.0%  | -            | -            |
| Total S | Semester Credit Hours (SCH)                | 2,562 |       | 2,744 |       | 2,631 |       | 2,256 |       | 2,257 |       | 0.0%         | -11.9%       |
| ι       | Jndergraduate                              | 2,490 | 97.2% | 2,651 | 96.6% | 2,553 | 97.0% | 2,190 | 97.1% | 2,209 | 97.9% | 0.9%         | -11.3%       |
| F       | Post Baccalaureate                         | 72    | 2.8%  | 90    | 3.3%  | 78    | 3.0%  | 66    | 2.9%  | 48    | 2.1%  | -27.3%       | -33.3%       |
| C       | Graduate                                   | 0     | 0.0%  | 3     | 0.1%  | 0     | 0.0%  | 0     | 0.0%  | 0     | 0.0%  | -            | -            |
| Total F | ull-Time-Equivalent (FTE) Enrollment       | 213.5 |       | 228.8 |       | 219.3 |       | 188.0 |       | 188.1 |       | 0.0%         | -11.9%       |
| ι       | Jndergraduate FTE (Based on 12 Hours)      | 207.5 | 97.2% | 220.9 | 96.6% | 212.8 | 97.0% | 182.5 | 97.1% | 184.1 | 97.9% | 0.9%         | -11.3%       |
| F       | Post Baccalaureate FTE (Based on 12 Hours) | 6.0   | 2.8%  | 7.5   | 3.3%  | 6.5   | 3.0%  | 5.5   | 2.9%  | 4.0   | 2.1%  | -27.3%       | -33.3%       |
| C       | Graduate Student FTE (Based on 8 Hours)    | 0.0   | 0.0%  | 0.4   | 0.2%  | 0.0   | 0.0%  | 0.0   | 0.0%  | 0.0   | 0.0%  | -            | -            |
| Ethnic  | ity                                        |       |       |       |       |       |       |       |       |       |       |              |              |
| Americ  | can Indian                                 | 5     | 0.6%  | 6     | 0.7%  | 10    | 1.2%  | 9     | 1.2%  | 3     | 0.4%  | -66.7%       | -40.0%       |
|         | Undergraduate                              | 5     | 0.6%  | 6     | 0.7%  | 9     | 1.1%  | 9     | 1.2%  | 3     |       | -66.7%       | -40.0%       |
|         | Post Baccalaureate                         | 0     | 0.0%  | 0     | 0.0%  | 1     | 3.8%  | 0     | 0.0%  | 0     | 0.0%  | -            | -            |
| Asian   | or Pacific Islander                        | 106   | 12.5% | 122   | 13.4% | 98    | 11.3% | 109   | 14.6% | 92    | 12.3% | -15.6%       | -13.2%       |
|         | Undergraduate                              | 101   | 12.2% | 119   | 13.6% | 93    | 11.0% | 103   | 14.2% | 91    | 12.5% | -11.7%       | -9.9%        |
|         | Post Baccalaureate                         | 5     | 20.8% | 3     | 10.0% | 5     | 19.2% | 6     | 27.3% | 1     | 6.3%  | -83.3%       | -80.0%       |
| Black   |                                            | 173   | 20.4% | 156   | 17.2% | 152   | 17.5% | 125   | 16.8% | 133   | 17.8% | 6.4%         | -23.1%       |
|         | Undergraduate                              | 170   | 20.6% | 150   | 17.1% | 149   | 17.7% | 119   | 16.4% | 127   | 17.4% | 6.7%         | -25.3%       |
|         | Post Baccalaureate                         | 3     | 12.5% | 6     | 20.0% | 3     | 11.5% | 6     | 27.3% | 6     | 37.5% | 0.0%         | 100.0%       |
| Hispan  | nic                                        | 332   | 39.1% | 387   | 42.6% | 375   | 43.2% | 322   | 43.2% | 334   | 44.8% | 3.7%         | 0.6%         |
|         | Undergraduate                              | 326   | 39.5% | 375   | 42.7% | 364   | 43.2% | 317   | 43.8% | 330   | 45.2% | 4.1%         | 1.2%         |
|         | Post Baccalaureate                         | 6     | 25.0% | 12    | 40.0% | 11    | 42.3% | 5     | 22.7% | 4     | 25.0% | -20.0%       | -33.3%       |
| White   |                                            | 214   | 25.2% | 215   | 23.7% | 219   | 25.2% | 168   | 22.5% | 169   | 22.7% | 0.6%         | -21.0%       |
|         | Undergraduate                              | 205   | 24.8% | 205   | 23.3% | 214   | 25.4% | 163   | 22.5% | 165   | 22.6% | 1.2%         |              |
|         | Post Baccalaureate                         | 9     | 37.5% | 9     | 30.0% | 5     | 19.2% | 5     | 22.7% | 4     | 25.0% | -20.0%       | -55.6%       |
|         | Graduate                                   | 0     | 0.0%  | 1     | N/A   | 0     | 0.0%  | 0     | 0.0%  | 0     | 0.0%  | -            | -            |
| Interna |                                            | 10    | 1.2%  | 10    | 1.1%  | 3     | 0.3%  | 5     | 0.7%  | 7     | 0.9%  | 40.0%        |              |
|         | Undergraduate                              | 10    | 1.2%  | 10    | 1.1%  | 2     | 0.2%  | 5     | 0.7%  | 7     | 1.0%  | 40.0%        | -30.0%       |
|         | Post Baccalaureate                         | 0     | 0.0%  | 0     | 0.0%  | 1     | 3.8%  | 0     | 0.0%  | 0     | 0.0%  | -            | -            |
| Unkno   |                                            | 10    | 1.2%  | 13    | 1.4%  | 11    | 1.3%  | 8     | 1.1%  | 8     | 1.1%  | 0.0%         |              |
|         | Undergraduate                              | 9     | 1.1%  | 13    | 1.5%  | 11    | 1.3%  | 8     | 1.1%  | 7     | 1.0%  | -12.5%       |              |
|         | Post Baccalaureate                         | 1     | 4.2%  | 0     | 0.0%  | 0     | 0.0%  | 0     | 0.0%  | 1     | 6.3%  | -            | 0.0%         |
| Total   |                                            | 850   |       | 909   |       | 868   |       | 746   |       | 746   |       |              |              |
|         | Undergraduate                              | 826   |       | 878   |       | 842   |       | 724   |       | 730   |       |              |              |
|         | Post Baccalaureate                         | 24    |       | 30    |       | 26    |       | 22    |       | 16    |       |              |              |
|         | Graduate                                   | 0     |       | 1     |       | 0     |       | 0     |       | 0     |       |              |              |

### WINTER TERM 2017 20th Day Fact Sheet

|                                                          | 2013  | ł      | 2014  | 4      | 201    | 5      | 2016  |        | 2017  |        | 1yr change   | 4yr change   |
|----------------------------------------------------------|-------|--------|-------|--------|--------|--------|-------|--------|-------|--------|--------------|--------------|
|                                                          | #     | %      | #     | * %    | #      | %      | #     | %      | #     | %      | 2016 to 2017 | 2013 to 2017 |
| Gender                                                   |       |        |       |        |        |        |       |        |       |        |              |              |
| Female                                                   | 537   | 63.2%  | 531   | 58.4%  | 533    | 61.4%  | 421   | 56.4%  | 459   | 61.5%  | 9.0%         | -14.5%       |
| Undergraduate                                            | 523   | 63.3%  | 514   | 58.5%  | 513    | 60.9%  | 414   | 57.2%  | 450   | 61.6%  | 8.7%         | -14.0%       |
| Post Baccalaureate                                       | 14    | 58.3%  | 17    | 56.7%  | 20     | 76.9%  | 7     | 31.8%  | 9     | 56.3%  | 28.6%        | -35.7%       |
| Male                                                     | 313   | 36.8%  | 378   | 41.6%  | 335    | 38.6%  | 325   | 43.6%  | 287   | 38.5%  | -11.7%       | -8.3%        |
| Undergraduate                                            | 303   | 36.7%  | 364   | 41.5%  | 329    | 39.1%  | 310   | 42.8%  | 280   | 38.4%  | -9.7%        | -7.6%        |
| Post Baccalaureate                                       | 10    | 41.7%  | 13    | 43.3%  | 6      | 23.1%  | 15    | 68.2%  | 7     | 43.8%  | -53.3%       | -30.0%       |
| Graduate                                                 | 0     | 0.0%   | 1     | 3.3%   | 0      | 0.0%   | 0     | 0.0%   | 0     | 0.0%   | -            | -            |
| Total                                                    | 850   |        | 909   |        | 868    |        | 746   |        | 746   |        |              |              |
| Undergraduate                                            | 826   |        | 878   |        | 842    |        | 724   |        | 730   |        |              |              |
| Post Baccalaureate                                       | 24    |        | 30    |        | 26     |        | 22    |        | 16    |        |              |              |
| Graduate                                                 | 0     |        | 1     |        | 0      |        | 0     |        | 0     |        |              |              |
| Student Type                                             |       |        |       |        |        |        |       |        |       |        |              |              |
| UG New First Time in College (FTIC)                      | 0     | 0.0%   | Ō     | 0.0%   | 0      | 0.0%   | 0     | 0.0%   | Ō     | 0.0%   | -            | -            |
| UG New College Transfers                                 | 19    | 2.3%   | 28    | 3.2%   | 29     | 3.4%   | 35    | 4.8%   | 18    | 2.5%   | -48.6%       | -5.3%        |
| UG Continuing                                            | 751   | 90.9%  | 823   | 93.7%  | 791    | 93.9%  | 678   | 93.6%  | 704   | 96.4%  | 3.8%         | -6.3%        |
| UG Returning                                             | 55    | 6.7%   | 24    | 2.7%   | 21     | 2.5%   | 8     | 1.1%   | 5     | 0.7%   | -37.5%       | -90.9%       |
| UG UHS Pathways Students                                 | 1     | 0.1%   | 3     | 0.3%   | 1      | 0.1%   | 3     | 0.4%   | 3     | 0.4%   | 0.0%         | 200.0%       |
| Total Undergraduate                                      | 826   |        | 878   |        | 842    |        | 724   |        | 730   |        |              |              |
| PB New                                                   | 1     | 4.2%   | 0     | 0.0%   | 2      | 7.7%   | 2     | 9.1%   | 2     | 12.5%  | 0.0%         | 100.0%       |
| PB Transfers                                             | 7     | 29.2%  | 4     | 13.3%  | 2      | 7.7%   | 5     | 22.7%  | 1     | 6.3%   | -80.0%       | -85.7%       |
| PB Continuing                                            | 14    | 58.3%  | 20    | 66.7%  | 19     | 73.1%  | 15    | 68.2%  | 13    | 81.3%  | -13.3%       | -7.1%        |
| PB Returning                                             | 2     | 8.3%   | 6     | 20.0%  | 3      | 11.5%  | 0     | 0.0%   | 0     | 0.0%   | -            | -100.0%      |
| Total Post Baccalaureate                                 | 24    |        | 30    |        | 26     |        | 22    |        | 16    |        |              |              |
| Classification                                           |       |        |       |        |        |        |       |        |       |        |              |              |
| Freshman                                                 | 11    | 1.3%   | 19    | 2.1%   | 7      | 0.8%   | 12    | 1.6%   | 8     | 1.1%   | -33.3%       | -27.3%       |
| Sophomore                                                | 44    | 5.2%   | 47    | 5.2%   | 39     | 4.5%   | 31    | 4.2%   | 29    | 3.9%   | -6.5%        | -34.1%       |
| Junior                                                   | 155   | 18.2%  | 213   | 23.4%  | 167    | 19.2%  | 153   | 20.5%  | 154   | 20.6%  | 0.7%         | -0.6%        |
| Senior                                                   | 616   | 72.5%  | 599   | 65.9%  | 629    | 72.5%  | 528   | 70.8%  | 539   | 72.3%  | 2.1%         | -12.5%       |
| Post Baccalaureate                                       | 24    | 2.8%   | 30    | 3.3%   | 26     | 3.0%   | 22    | 2.9%   | 16    | 2.1%   | -27.3%       | -33.3%       |
| Graduate Student                                         | 0     | 0.0%   | 1     | 0.1%   | 0      | 0.0%   | 0     | 0.0%   | 0     | 0.0%   | -            | -            |
| Total                                                    | 850   |        | 909   |        | 868    |        | 746   |        | 746   |        |              |              |
| Average Age                                              | 28.0  |        | 27.8  |        | 28.7   |        | 27.9  |        | 27.5  |        |              |              |
| UG Average Age                                           | 28.0  |        | 27.7  |        | 28.6   |        | 27.8  |        | 27.3  |        |              |              |
| PB Average Age                                           | 30.5  |        | 31.1  |        | 31.1   |        | 32.8  |        | 33.3  |        |              |              |
| GR Average Age                                           | N/A   |        | 49.0  |        | N/A    |        | N/A   |        | N/A   |        |              |              |
| Course Data - Semester Credit Hours (SCH) <sup>1</sup>   |       |        |       |        |        |        |       |        |       |        |              |              |
| Downtown Campus Total                                    | 3     | 0.1%   | 3     | 0.1%   | 0      | 0.0%   | 0     | N/A    | 0     | N/A    | -            | -            |
| Other Total (On Campus)                                  | 3     | 0.1%   | 3     | 0.1%   | ů<br>0 | 0.0%   | ő     | N/A    | 0     | N/A    | -            | -            |
| Undergraduate Other                                      | 3     | 0.1%   | 0     | 0.0%   | 0      | 0.0%   | 0     | N/A    | 0     | N/A    | -            | -            |
| Graduate Other                                           | 0     | -      | 3     | 100.0% | 0      | -      | 0     | N/A    | 0     | N/A    | -            | -            |
| Online <sup>2</sup> Total including UHD Northwest online | 2,559 | 99.9%  | 2,741 | 99.9%  | 2,631  | 100.0% | 2,256 | 100.0% | 2,257 | 100.0% | 0.0%         | -11.8%       |
| Undergraduate Online                                     | 2,559 | 99.9%  | 2,741 | 100.0% | 2,631  | 100.0% | 2,256 | 100.0% | 2,257 | 100.0% | 0.0%         | -11.8%       |
| Grand Total Semester Credit Hours                        | 2,562 |        | 2,744 |        | 2,631  |        | 2,256 |        | 2,257 |        | 0.0%         | -11.9%       |
| Total Undergraduate                                      | 2,562 | 100.0% | 2,744 | 99.9%  | 2,631  | 100.0% | 2,256 | 100.0% | 2,257 | 100.0% | 0.0%         | -11.9%       |
| Total Graduate                                           | 2,302 | 0.0%   | 2,741 | 0.1%   | 2,031  | 0.0%   | 2,230 | 0.0%   | 2,257 | 0.0%   | 0.078        | -11.378      |
|                                                          |       |        |       |        |        |        |       |        |       |        |              |              |
| Total Hybrid & Online                                    | 2,559 | 99.9%  | 2,741 | 99.9%  | 2,631  | 100.0% | 2,256 | 100.0% | 2,257 | 100.0% | 0.0%         | -11.8%       |
|                                                          |       |        |       |        |        |        |       |        |       |        |              |              |