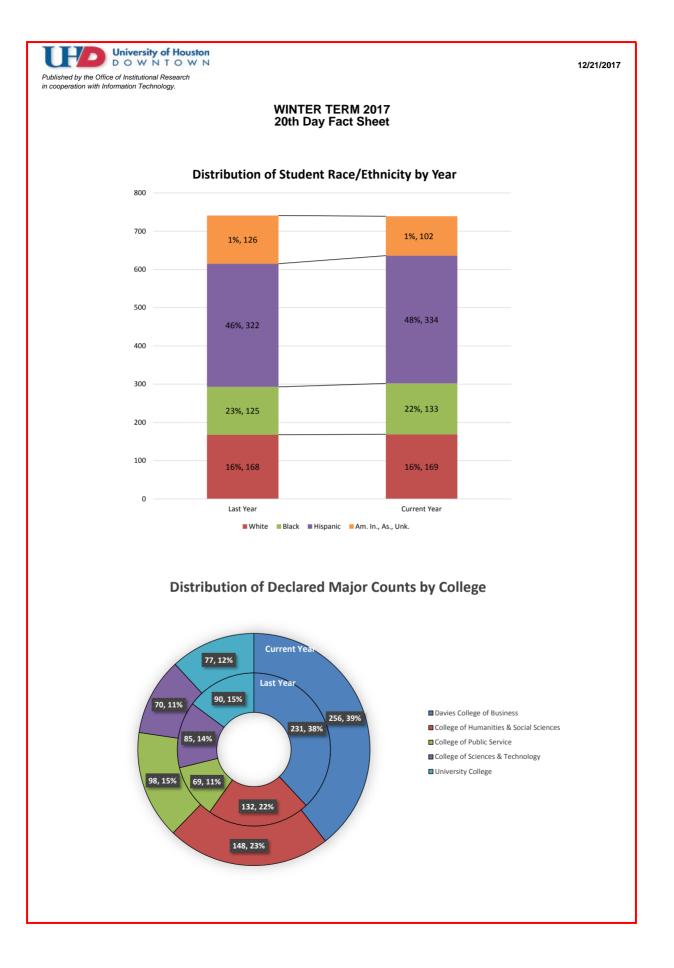

### WINTER TERM 2017 20th Day Fact Sheet

|         |                                            | 2013  | 3     | 2014  |       | 2015  |       | 2016  |       | 2017  |       | 1yr change   | 4yr change   |
|---------|--------------------------------------------|-------|-------|-------|-------|-------|-------|-------|-------|-------|-------|--------------|--------------|
|         |                                            | #     | %     | #     | %     | #     | %     | #     | %     | #     | %     | 2016 to 2017 | 2013 to 2017 |
| Studer  | nt Data <sup>1</sup>                       |       |       |       |       |       |       |       |       |       |       |              |              |
| Total H | leadcount                                  | 850   |       | 909   |       | 868   |       | 746   |       | 746   |       | 0.0%         | -12.2%       |
| ι       | Jndergraduate                              | 826   | 97.2% | 878   | 96.6% | 842   | 97.0% | 724   | 97.1% | 730   | 97.9% | 0.8%         | -11.6%       |
| F       | Post Baccalaureate                         | 24    | 2.8%  | 30    | 3.3%  | 26    | 3.0%  | 22    | 2.9%  | 16    | 2.1%  | -27.3%       | -33.3%       |
| C       | Graduate                                   | 0     | 0.0%  | 1     | 0.1%  | 0     | 0.0%  | 0     | 0.0%  | 0     | 0.0%  | -            | -            |
| Total S | Semester Credit Hours (SCH)                | 2,562 |       | 2,744 |       | 2,631 |       | 2,256 |       | 2,257 |       | 0.0%         | -11.9%       |
| ι       | Jndergraduate                              | 2,490 | 97.2% | 2,651 | 96.6% | 2,553 | 97.0% | 2,190 | 97.1% | 2,209 | 97.9% | 0.9%         | -11.3%       |
| F       | Post Baccalaureate                         | 72    | 2.8%  | 90    | 3.3%  | 78    | 3.0%  | 66    | 2.9%  | 48    | 2.1%  | -27.3%       | -33.3%       |
| C       | Graduate                                   | 0     | 0.0%  | 3     | 0.1%  | 0     | 0.0%  | 0     | 0.0%  | 0     | 0.0%  | -            | -            |
| Total F | ull-Time-Equivalent (FTE) Enrollment       | 213.5 |       | 228.8 |       | 219.3 |       | 188.0 |       | 188.1 |       | 0.0%         | -11.9%       |
| ι       | Jndergraduate FTE (Based on 12 Hours)      | 207.5 | 97.2% | 220.9 | 96.6% | 212.8 | 97.0% | 182.5 | 97.1% | 184.1 | 97.9% | 0.9%         | -11.3%       |
| F       | Post Baccalaureate FTE (Based on 12 Hours) | 6.0   | 2.8%  | 7.5   | 3.3%  | 6.5   | 3.0%  | 5.5   | 2.9%  | 4.0   | 2.1%  | -27.3%       | -33.3%       |
| C       | Graduate Student FTE (Based on 8 Hours)    | 0.0   | 0.0%  | 0.4   | 0.2%  | 0.0   | 0.0%  | 0.0   | 0.0%  | 0.0   | 0.0%  | -            | -            |
| Ethnic  | ity                                        |       |       |       |       |       |       |       |       |       |       |              |              |
| Americ  | can Indian                                 | 5     | 0.6%  | 6     | 0.7%  | 10    | 1.2%  | 9     | 1.2%  | 3     | 0.4%  | -66.7%       | -40.0%       |
|         | Undergraduate                              | 5     | 0.6%  | 6     | 0.7%  | 9     | 1.1%  | 9     | 1.2%  | 3     |       | -66.7%       | -40.0%       |
|         | Post Baccalaureate                         | 0     | 0.0%  | 0     | 0.0%  | 1     | 3.8%  | 0     | 0.0%  | 0     | 0.0%  | -            | -            |
| Asian   | or Pacific Islander                        | 106   | 12.5% | 122   | 13.4% | 98    | 11.3% | 109   | 14.6% | 92    | 12.3% | -15.6%       | -13.2%       |
|         | Undergraduate                              | 101   | 12.2% | 119   | 13.6% | 93    | 11.0% | 103   | 14.2% | 91    | 12.5% | -11.7%       | -9.9%        |
|         | Post Baccalaureate                         | 5     | 20.8% | 3     | 10.0% | 5     | 19.2% | 6     | 27.3% | 1     | 6.3%  | -83.3%       | -80.0%       |
| Black   |                                            | 173   | 20.4% | 156   | 17.2% | 152   | 17.5% | 125   | 16.8% | 133   | 17.8% | 6.4%         | -23.1%       |
|         | Undergraduate                              | 170   | 20.6% | 150   | 17.1% | 149   | 17.7% | 119   | 16.4% | 127   | 17.4% | 6.7%         | -25.3%       |
|         | Post Baccalaureate                         | 3     | 12.5% | 6     | 20.0% | 3     | 11.5% | 6     | 27.3% | 6     | 37.5% | 0.0%         | 100.0%       |
| Hispan  | nic                                        | 332   | 39.1% | 387   | 42.6% | 375   | 43.2% | 322   | 43.2% | 334   | 44.8% | 3.7%         | 0.6%         |
|         | Undergraduate                              | 326   | 39.5% | 375   | 42.7% | 364   | 43.2% | 317   | 43.8% | 330   | 45.2% | 4.1%         | 1.2%         |
|         | Post Baccalaureate                         | 6     | 25.0% | 12    | 40.0% | 11    | 42.3% | 5     | 22.7% | 4     | 25.0% | -20.0%       | -33.3%       |
| White   |                                            | 214   | 25.2% | 215   | 23.7% | 219   | 25.2% | 168   | 22.5% | 169   | 22.7% | 0.6%         | -21.0%       |
|         | Undergraduate                              | 205   | 24.8% | 205   | 23.3% | 214   | 25.4% | 163   | 22.5% | 165   | 22.6% | 1.2%         |              |
|         | Post Baccalaureate                         | 9     | 37.5% | 9     | 30.0% | 5     | 19.2% | 5     | 22.7% | 4     | 25.0% | -20.0%       | -55.6%       |
|         | Graduate                                   | 0     | 0.0%  | 1     | N/A   | 0     | 0.0%  | 0     | 0.0%  | 0     | 0.0%  | -            | -            |
| Interna |                                            | 10    | 1.2%  | 10    | 1.1%  | 3     | 0.3%  | 5     | 0.7%  | 7     | 0.9%  | 40.0%        |              |
|         | Undergraduate                              | 10    | 1.2%  | 10    | 1.1%  | 2     | 0.2%  | 5     | 0.7%  | 7     | 1.0%  | 40.0%        | -30.0%       |
|         | Post Baccalaureate                         | 0     | 0.0%  | 0     | 0.0%  | 1     | 3.8%  | 0     | 0.0%  | 0     | 0.0%  | -            | -            |
| Unkno   |                                            | 10    | 1.2%  | 13    | 1.4%  | 11    | 1.3%  | 8     | 1.1%  | 8     | 1.1%  | 0.0%         |              |
|         | Undergraduate                              | 9     | 1.1%  | 13    | 1.5%  | 11    | 1.3%  | 8     | 1.1%  | 7     | 1.0%  | -12.5%       |              |
|         | Post Baccalaureate                         | 1     | 4.2%  | 0     | 0.0%  | 0     | 0.0%  | 0     | 0.0%  | 1     | 6.3%  | -            | 0.0%         |
| Total   |                                            | 850   |       | 909   |       | 868   |       | 746   |       | 746   |       |              |              |
|         | Undergraduate                              | 826   |       | 878   |       | 842   |       | 724   |       | 730   |       |              |              |
|         | Post Baccalaureate                         | 24    |       | 30    |       | 26    |       | 22    |       | 16    |       |              |              |
|         | Graduate                                   | 0     |       | 1     |       | 0     |       | 0     |       | 0     |       |              |              |

## WINTER TERM 2017 20th Day Fact Sheet

|                              |              |       |               | Asian or            |       |          |       |               |           |
|------------------------------|--------------|-------|---------------|---------------------|-------|----------|-------|---------------|-----------|
|                              |              | Total | Am Indian     | Pacific<br>Islander | Black | Hispanic | White | International | Unknown   |
|                              |              | Total | Alli illulali | ISIAIIUEI           | DIACK | пізрапіс | Winte | International | UIKIIUWII |
| Undergraduate                | Sophomore    | 2     | 0             | 0                   | 0     | 0        | 2     | 0             | (         |
| Transfers                    | Junior       | 3     | 0             | 1                   | 1     | 1        | 0     | 0             | (         |
|                              | Senior       | 1     | 0             | 0                   | 0     | 0        | 1     | 0             | (         |
|                              | Post Bac     | 1     | 0             | 0                   | 0     | 0        | 1     | 0             | (         |
|                              | All          | 7     | 0             | 1                   | 1     | 1        | 4     | 0             | (         |
| New Post Baccalaureate       | Post Bac     | 2     | 0             | 0                   | 0     | 1        | 1     | 0             | (         |
| New Transient / New Special  | •            | 12    | 0             | 8                   | 2     | 2        | 0     | 0             | (         |
| Continuing Transient/Continu | uing Special | 1     | 0             | 0                   | 0     | 0        | 1     | 0             | (         |
| UHS Pathways Students        |              | 3     | 0             | 0                   | 0     | 1        | 2     | 0             | (         |
| Continuing Students          | Freshman     | 5     | 0             | 0                   | 1     | 3        | 1     | 0             | (         |
| 2                            | Sophomore    | 27    | 0             | 1                   | 6     | 13       | 7     | 0             | (         |
|                              | Junior       | 146   | 0             | 21                  | 19    | 63       | 40    | 3             | (         |
|                              | Senior       | 525   | 3             | 60                  | 97    | 245      | 109   | 4             | 7         |
|                              | Post Bac     | 13    | 0             | 1                   | 6     | 3        | 2     | 0             |           |
|                              | All          | 716   | 3             | 83                  | 129   | 327      | 159   | 7             | 8         |
| Returning Students           | Junior       | 2     | 0             | 0                   | 1     | 1        | 0     | 0             | (         |
|                              | Senior       | 3     | 0             | 0                   | 0     | 1        | 2     | 0             | (         |
|                              | All          | 5     | 0             | 0                   | 1     | 2        | 2     | 0             | C         |
| GRAND TOTAL                  |              | 746   | 3             | 92                  | 133   | 334      | 169   | 7             | 8         |
|                              |              |       |               |                     |       |          |       |               |           |
| ALL STUDENTS                 | Freshman     | 8     | 0             | 0                   | 1     | 4        | 3     | 0             | (         |
|                              | Sophomore    | 29    | 0             | 1                   | 6     | 13       | 9     | 0             | (         |
|                              | Junior       | 154   | 0             | 24                  | 21    | 66       | 40    | 3             | (         |
|                              | Senior       | 539   | 3             | 66                  | 99    | 247      | 113   | 4             | 1         |
|                              | Post Bac     | 16    | -             | 1                   | 6     | 4        | 4     | 0             |           |
|                              | All          | 746   | 3             | 92                  | 133   | 334      | 169   | 7             | ű         |