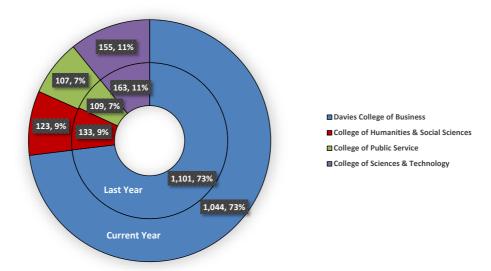

g both majors has been added.

<sup>&</sup>lt;sup>2</sup> The Interdisciplinary Studies (BA) degree is being phased out, and students in this program can decide to finish it or change over to the new Education (BA) degree. To allow for more quick comparisons, a subtotal combining both majors has been added.

Note: UHD uses fall numbers as OFFICIAL university figures.



# SPRING SEMESTER 2022 Fact Sheet Data Based on Certified State Reports

## **Headcount by Year and Student Type**



## **Semester Credit Hours by Year and Student Type**



### **Overall Gender Distribution**





# SPRING SEMESTER 2022 Fact Sheet Data Based on Certified State Reports





### SPRING SEMESTER 2022 Fact Sheet Data Based on Certified State Reports

## **Distribution of Graduate Program Counts by College**



## **Distribution of Declared Major Counts by College**