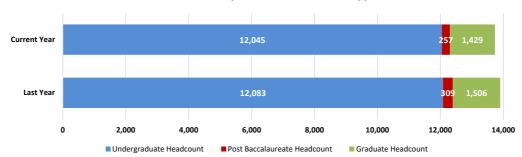

# SPRING SEMESTER 2022 Fact Sheet Data Based on Certified State Reports

|                                                                                                                                                                                                                                                                                                                                                                                                                                                                                                                                                                                                                                                                                                                                                                                                                                                                                                                                                                                                                                                                                                                                                                                                                                                                                                                                                                                                                                                                                                                                                                                                                                                                                                                                                                                                                                                                                                                                                                                                                                                                                                                              |                                             | 202     | 0     | 2021     |       | 2022     | 2     | 1yr change   | 2yr change   |
|------------------------------------------------------------------------------------------------------------------------------------------------------------------------------------------------------------------------------------------------------------------------------------------------------------------------------------------------------------------------------------------------------------------------------------------------------------------------------------------------------------------------------------------------------------------------------------------------------------------------------------------------------------------------------------------------------------------------------------------------------------------------------------------------------------------------------------------------------------------------------------------------------------------------------------------------------------------------------------------------------------------------------------------------------------------------------------------------------------------------------------------------------------------------------------------------------------------------------------------------------------------------------------------------------------------------------------------------------------------------------------------------------------------------------------------------------------------------------------------------------------------------------------------------------------------------------------------------------------------------------------------------------------------------------------------------------------------------------------------------------------------------------------------------------------------------------------------------------------------------------------------------------------------------------------------------------------------------------------------------------------------------------------------------------------------------------------------------------------------------------|---------------------------------------------|---------|-------|----------|-------|----------|-------|--------------|--------------|
| Total Headcount¹         13,422         13,888         13,731         1.2%         2.3%         3.3%         1.2%         2.3%         3.3%         9.0%         12,045         8,0%         12,045         8,0%         12,045         8,7%         0.3%         3.3%         9.0%         12,045         8,7%         0.3%         3.3%         3.3%         6,00%         12,045         1,00%         12,08         12,04         5,10%         12,04         5,10%         1,00%         1,00%         1,00%         1,00%         1,00%         1,00%         1,00%         1,00%         4,00%         4,00%         4,00%         4,00%         4,00%         4,00%         4,00%         4,00%         4,00%         4,00%         4,00%         1,00%         4,00%         1,00%         4,00%         1,00%         4,00%         1,00%         4,0%         4,0%         4,0%         4,0%         4,0%         4,0%         4,0%         4,0%         4,0%         4,0%         4,0%         4,0%         4,0%         4,0%         4,0%         4,0%         4,0%         4,0%         4,0%         4,0%         4,0%         4,0%         4,0%         4,0%         4,0%         4,0%         4,0%         4,0%         4,0%         4,0%         4,0%                                                                                                                                                                                                                                                                                                                                                                                                                                                                                                                                                                                                                                                                                                                                                                                                                                                       |                                             | #       | %     | #        | %     | #        | %     | 2021 to 2022 | 2020 to 2022 |
| Undergraduate                                                                                                                                                                                                                                                                                                                                                                                                                                                                                                                                                                                                                                                                                                                                                                                                                                                                                                                                                                                                                                                                                                                                                                                                                                                                                                                                                                                                                                                                                                                                                                                                                                                                                                                                                                                                                                                                                                                                                                                                                                                                                                                |                                             | 13 422  |       | 13 898   |       | 13 731   |       | -1 2%        | 2 3%         |
| Post Eaccalaureate                                                                                                                                                                                                                                                                                                                                                                                                                                                                                                                                                                                                                                                                                                                                                                                                                                                                                                                                                                                                                                                                                                                                                                                                                                                                                                                                                                                                                                                                                                                                                                                                                                                                                                                                                                                                                                                                                                                                                                                                                                                                                                           |                                             | •       | 86.9% |          | 86.9% |          | 87 7% |              |              |
| Total Semester Credit Hours (SCH)                                                                                                                                                                                                                                                                                                                                                                                                                                                                                                                                                                                                                                                                                                                                                                                                                                                                                                                                                                                                                                                                                                                                                                                                                                                                                                                                                                                                                                                                                                                                                                                                                                                                                                                                                                                                                                                                                                                                                                                                                                                                                            |                                             |         |       |          |       |          |       |              |              |
| Undergraduate                                                                                                                                                                                                                                                                                                                                                                                                                                                                                                                                                                                                                                                                                                                                                                                                                                                                                                                                                                                                                                                                                                                                                                                                                                                                                                                                                                                                                                                                                                                                                                                                                                                                                                                                                                                                                                                                                                                                                                                                                                                                                                                |                                             |         |       |          |       |          |       |              |              |
| Undergraduate                                                                                                                                                                                                                                                                                                                                                                                                                                                                                                                                                                                                                                                                                                                                                                                                                                                                                                                                                                                                                                                                                                                                                                                                                                                                                                                                                                                                                                                                                                                                                                                                                                                                                                                                                                                                                                                                                                                                                                                                                                                                                                                | Total Semester Credit Hours (SCH)           | 128,539 |       | 133,296  |       | 129,174  |       | -3.1%        | 0.5%         |
| Constitutime Equivalent (FTE) Enrollment                                                                                                                                                                                                                                                                                                                                                                                                                                                                                                                                                                                                                                                                                                                                                                                                                                                                                                                                                                                                                                                                                                                                                                                                                                                                                                                                                                                                                                                                                                                                                                                                                                                                                                                                                                                                                                                                                                                                                                                                                                                                                     |                                             | 119,782 | 93.2% | 124,227  | 93.2% | 121,064  | 93.7% | -2.5%        | 1.1%         |
| Total Full-time Equivalent (FTE) Enrollment                                                                                                                                                                                                                                                                                                                                                                                                                                                                                                                                                                                                                                                                                                                                                                                                                                                                                                                                                                                                                                                                                                                                                                                                                                                                                                                                                                                                                                                                                                                                                                                                                                                                                                                                                                                                                                                                                                                                                                                                                                                                                  | Post Baccalaureate                          | 1,984   | 1.5%  | 2,237    | 1.7%  | 1,798    | 1.4%  | -19.6%       | -9.4%        |
| Undergraduate                                                                                                                                                                                                                                                                                                                                                                                                                                                                                                                                                                                                                                                                                                                                                                                                                                                                                                                                                                                                                                                                                                                                                                                                                                                                                                                                                                                                                                                                                                                                                                                                                                                                                                                                                                                                                                                                                                                                                                                                                                                                                                                | Graduate                                    | 6,773   | 5.3%  | 6,832    | 5.1%  | 6,312    | 4.9%  | -7.6%        | -6.8%        |
| Post Baccalaureate   165.3   1.5%   186.4   1.6%   149.8   1.4%   -19.6%   -9.4%   6.68%   6.7%   6.86%   7.7%   854.0   7.5%   789.0   7.2%   -7.6%   6.8%   6.8%   6.8%   7.8%   789.0   7.2%   -7.6%   6.8%   6.8%   7.8%   789.0   7.2%   -7.6%   6.8%   7.6%   6.8%   7.6%   7.6%   6.8%   7.6%   7.6%   6.8%   7.6%   7.6%   7.6%   7.6%   6.8%   7.6%   7.6%   7.6%   7.6%   7.6%   6.8%   7.6%   7.6%   7.6%   7.6%   7.6%   7.6%   7.6%   7.6%   7.6%   7.6%   7.6%   7.6%   7.6%   7.6%   7.6%   7.6%   7.6%   7.6%   7.6%   7.6%   7.6%   7.6%   7.6%   7.6%   7.6%   7.6%   7.6%   7.6%   7.6%   7.6%   7.6%   7.6%   7.6%   7.6%   7.6%   7.6%   7.6%   7.6%   7.6%   7.6%   7.6%   7.6%   7.6%   7.6%   7.6%   7.6%   7.6%   7.6%   7.6%   7.6%   7.6%   7.6%   7.6%   7.6%   7.6%   7.6%   7.6%   7.6%   7.6%   7.6%   7.6%   7.6%   7.6%   7.6%   7.6%   7.6%   7.6%   7.6%   7.6%   7.6%   7.6%   7.6%   7.6%   7.6%   7.6%   7.6%   7.6%   7.6%   7.6%   7.6%   7.6%   7.6%   7.6%   7.6%   7.6%   7.6%   7.6%   7.6%   7.6%   7.6%   7.6%   7.6%   7.6%   7.6%   7.6%   7.6%   7.6%   7.6%   7.6%   7.6%   7.6%   7.6%   7.6%   7.6%   7.6%   7.6%   7.6%   7.6%   7.6%   7.6%   7.6%   7.6%   7.6%   7.6%   7.6%   7.6%   7.6%   7.6%   7.6%   7.6%   7.6%   7.6%   7.6%   7.6%   7.6%   7.6%   7.6%   7.6%   7.6%   7.6%   7.6%   7.6%   7.6%   7.6%   7.6%   7.6%   7.6%   7.6%   7.6%   7.6%   7.6%   7.6%   7.6%   7.6%   7.6%   7.6%   7.6%   7.6%   7.6%   7.6%   7.6%   7.6%   7.6%   7.6%   7.6%   7.6%   7.6%   7.6%   7.6%   7.6%   7.6%   7.6%   7.6%   7.6%   7.6%   7.6%   7.6%   7.6%   7.6%   7.6%   7.6%   7.6%   7.6%   7.6%   7.6%   7.6%   7.6%   7.6%   7.6%   7.6%   7.6%   7.6%   7.6%   7.6%   7.6%   7.6%   7.6%   7.6%   7.6%   7.6%   7.6%   7.6%   7.6%   7.6%   7.6%   7.6%   7.6%   7.6%   7.6%   7.6%   7.6%   7.6%   7.6%   7.6%   7.6%   7.6%   7.6%   7.6%   7.6%   7.6%   7.6%   7.6%   7.6%   7.6%   7.6%   7.6%   7.6%   7.6%   7.6%   7.6%   7.6%   7.6%   7.6%   7.6%   7.6%   7.6%   7.6%   7.6%   7.6%   7.6%   7.6%   7.6%   7.6%   7.6%   7.6%   7.6%   7.6%   | Total Full-time Equivalent (FTE) Enrollment | 10,994  |       | 11,393   |       | 11,028   |       | -3.2%        | 0.3%         |
| Ethicity                                                                                                                                                                                                                                                                                                                                                                                                                                                                                                                                                                                                                                                                                                                                                                                                                                                                                                                                                                                                                                                                                                                                                                                                                                                                                                                                                                                                                                                                                                                                                                                                                                                                                                                                                                                                                                                                                                                                                                                                                                                                                                                     | Undergraduate                               | 9,981.8 | 90.8% | 10,352.3 | 90.9% | 10,088.7 | 91.5% | -2.5%        | 1.1%         |
| Marcican Indian   23   0.2%   16   0.1%   13   0.1%   -18.8%   -43.5%   Undergraduate   21   0.2%   15   0.1%   13   0.1%   -13.3%   3.3.5%   Canduate   2   0.1%   1   0.1%   1   0.1%   0.1%   -10.0%   -100.0%   -100.0%   -100.0%   -100.0%   -100.0%   -100.0%   -100.0%   -100.0%   -100.0%   -100.0%   -100.0%   -100.0%   -100.0%   -100.0%   -100.0%   -100.0%   -100.0%   -100.0%   -100.0%   -100.0%   -100.0%   -100.0%   -100.0%   -100.0%   -100.0%   -100.0%   -100.0%   -100.0%   -100.0%   -100.0%   -100.0%   -100.0%   -100.0%   -100.0%   -100.0%   -100.0%   -100.0%   -100.0%   -100.0%   -100.0%   -100.0%   -100.0%   -100.0%   -100.0%   -100.0%   -100.0%   -100.0%   -100.0%   -100.0%   -100.0%   -100.0%   -100.0%   -100.0%   -100.0%   -100.0%   -100.0%   -100.0%   -100.0%   -100.0%   -100.0%   -100.0%   -100.0%   -100.0%   -100.0%   -100.0%   -100.0%   -100.0%   -100.0%   -100.0%   -100.0%   -100.0%   -100.0%   -100.0%   -100.0%   -100.0%   -100.0%   -100.0%   -100.0%   -100.0%   -100.0%   -100.0%   -100.0%   -100.0%   -100.0%   -100.0%   -100.0%   -100.0%   -100.0%   -100.0%   -100.0%   -100.0%   -100.0%   -100.0%   -100.0%   -100.0%   -100.0%   -100.0%   -100.0%   -100.0%   -100.0%   -100.0%   -100.0%   -100.0%   -100.0%   -100.0%   -100.0%   -100.0%   -100.0%   -100.0%   -100.0%   -100.0%   -100.0%   -100.0%   -100.0%   -100.0%   -100.0%   -100.0%   -100.0%   -100.0%   -100.0%   -100.0%   -100.0%   -100.0%   -100.0%   -100.0%   -100.0%   -100.0%   -100.0%   -100.0%   -100.0%   -100.0%   -100.0%   -100.0%   -100.0%   -100.0%   -100.0%   -100.0%   -100.0%   -100.0%   -100.0%   -100.0%   -100.0%   -100.0%   -100.0%   -100.0%   -100.0%   -100.0%   -100.0%   -100.0%   -100.0%   -100.0%   -100.0%   -100.0%   -100.0%   -100.0%   -100.0%   -100.0%   -100.0%   -100.0%   -100.0%   -100.0%   -100.0%   -100.0%   -100.0%   -100.0%   -100.0%   -100.0%   -100.0%   -100.0%   -100.0%   -100.0%   -100.0%   -100.0%   -100.0%   -100.0%   -100.0%   -100.0%   -100.0%   -100.0%   -100.0%   -100.0%   -100.0%   -100.0%   -100.0%   -1 | Post Baccalaureate                          | 165.3   | 1.5%  | 186.4    | 1.6%  | 149.8    | 1.4%  | -19.6%       | -9.4%        |
| Manufacin Indian                                                                                                                                                                                                                                                                                                                                                                                                                                                                                                                                                                                                                                                                                                                                                                                                                                                                                                                                                                                                                                                                                                                                                                                                                                                                                                                                                                                                                                                                                                                                                                                                                                                                                                                                                                                                                                                                                                                                                                                                                                                                                                             | Graduate                                    | 846.6   | 7.7%  | 854.0    | 7.5%  | 789.0    | 7.2%  | -7.6%        | -6.8%        |
| Undergraduate Graduate   21                                                                                                                                                                                                                                                                                                                                                                                                                                                                                                                                                                                                                                                                                                                                                                                                                                                                                                                                                                                                                                                                                                                                                                                                                                                                                                                                                                                                                                                                                                                                                                                                                                                                                                                                                                                                                                                                                                                                                                                                                                                                                                  | Ethnicity                                   |         |       |          |       |          |       |              |              |
| Graduate         2         0.1%         1         0.1%         0         0.0%         -10.0%         -10.00%           Asian         1,252         9.3%         1,235         8.9%         1,028         8.5%         4.5%         4.5%         -7.2%           Post Baccalaureate         19         18.6%         59         19.1%         37         14.4%         -3.73%         -24.5%           Black         2,656         19.8%         2,745         19.8%         2,803         2.04%         2.1%         5.5%           Undergraduate         2,091         17.9%         2,180         18.0%         2,272         18.9%         2.4.2%         5.5%           Post Baccalaureate         490         32.7%         405         32.9%         411         33.0%         -4.8%         -3.9%           Hispanic         6,258         53.7%         6,582         54.5%         6,682         55.5%         1.6%         6.2%           Ondergraduate         6,258         53.7%         6,582         54.5%         6,687         55.5%         1.6%         6.9%           White         2,001         14.9%         1,80         14.2%         1.3%         12.5%         14.4% </td <td></td> <td></td> <td></td> <td></td> <td></td> <td></td> <td></td> <td></td> <td></td>                                                                                                                                                                                                                                                                                                                                                                                                                                                                                                                                                                                                                                                                                                                                                                                                                               |                                             |         |       |          |       |          |       |              |              |
| Asian                                                                                                                                                                                                                                                                                                                                                                                                                                                                                                                                                                                                                                                                                                                                                                                                                                                                                                                                                                                                                                                                                                                                                                                                                                                                                                                                                                                                                                                                                                                                                                                                                                                                                                                                                                                                                                                                                                                                                                                                                                                                                                                        | Undergraduate                               |         |       |          |       |          |       |              |              |
| Undergraduate                                                                                                                                                                                                                                                                                                                                                                                                                                                                                                                                                                                                                                                                                                                                                                                                                                                                                                                                                                                                                                                                                                                                                                                                                                                                                                                                                                                                                                                                                                                                                                                                                                                                                                                                                                                                                                                                                                                                                                                                                                                                                                                |                                             |         |       |          |       |          |       |              |              |
| Post Baccalaureate   49   18.6%   55   19.1%   37   14.4%   -37.3%   -24.5%   Graduate   170   11.3%   148   9.8%   140   9.8%   5.5.4%   -17.6%   17.6%   18.6%   14.6%   14.6%   14.6%   14.6%   14.6%   14.6%   14.6%   14.6%   14.6%   14.6%   14.6%   14.6%   14.6%   14.6%   14.6%   14.6%   14.6%   14.6%   14.6%   14.6%   14.6%   14.6%   14.6%   14.6%   14.6%   14.6%   14.6%   14.6%   14.6%   14.6%   14.6%   14.6%   14.6%   14.6%   14.6%   14.6%   14.6%   14.6%   14.6%   14.6%   14.6%   14.6%   14.6%   14.6%   14.6%   14.6%   14.6%   14.6%   14.6%   14.6%   14.6%   14.6%   14.6%   14.6%   14.6%   14.6%   14.6%   14.6%   14.6%   14.6%   14.6%   14.6%   14.6%   14.6%   14.6%   14.6%   14.6%   14.6%   14.6%   14.6%   14.6%   14.6%   14.6%   14.6%   14.6%   14.6%   14.6%   14.6%   14.6%   14.6%   14.6%   14.6%   14.6%   14.6%   14.6%   14.6%   14.6%   14.6%   14.6%   14.6%   14.6%   14.6%   14.6%   14.6%   14.6%   14.6%   14.6%   14.6%   14.6%   14.6%   14.6%   14.6%   14.6%   14.6%   14.6%   14.6%   14.6%   14.6%   14.6%   14.6%   14.6%   14.6%   14.6%   14.6%   14.6%   14.6%   14.6%   14.6%   14.6%   14.6%   14.6%   14.6%   14.6%   14.6%   14.6%   14.6%   14.6%   14.6%   14.6%   14.6%   14.6%   14.6%   14.6%   14.6%   14.6%   14.6%   14.6%   14.6%   14.6%   14.6%   14.6%   14.6%   14.6%   14.6%   14.6%   14.6%   14.6%   14.6%   14.6%   14.6%   14.6%   14.6%   14.6%   14.6%   14.6%   14.6%   14.6%   14.6%   14.6%   14.6%   14.6%   14.6%   14.6%   14.6%   14.6%   14.6%   14.6%   14.6%   14.6%   14.6%   14.6%   14.6%   14.6%   14.6%   14.6%   14.6%   14.6%   14.6%   14.6%   14.6%   14.6%   14.6%   14.6%   14.6%   14.6%   14.6%   14.6%   14.6%   14.6%   14.6%   14.6%   14.6%   14.6%   14.6%   14.6%   14.6%   14.6%   14.6%   14.6%   14.6%   14.6%   14.6%   14.6%   14.6%   14.6%   14.6%   14.6%   14.6%   14.6%   14.6%   14.6%   14.6%   14.6%   14.6%   14.6%   14.6%   14.6%   14.6%   14.6%   14.6%   14.6%   14.6%   14.6%   14.6%   14.6%   14.6%   14.6%   14.6%   14.6%   14.6%   14.6%   14.6%   14.6%   14.6%   14.6%   1 |                                             | •       |       | ,        |       | •        |       |              |              |
| Graduate         17.0         11.3%         14.8         9.8%         14.0         9.8%         -5.4%         -17.6%           Black         2,656         19.8%         2,745         19.8%         2,803         20.4%         2.1%         5.5%           Post Baccalaureate         20.91         17.9%         2,180         18.0%         2,272         18.9%         4.2%         8.7%           Post Baccalaureate         75         28.4%         70         22.7%         60         23.3%         -14.3%         -20.0%           Graduate         6,751         50.3%         7,140         51.4%         7,286         52.8%         1.6%         6.9%           Post Baccalaureate         6,751         50.3%         7,140         51.4%         7,286         52.8%         1.6%         6.9%           Post Baccalaureate         62         23.5%         77         24.9%         76         29.6%         -1.6%         6.9%           Post Baccalaureate         431         28.7%         481         31.9%         493         34.5%         -13.9%         -12.8%           White         Undergraduate         58         22.0%         78         25.2%         67         26.1%                                                                                                                                                                                                                                                                                                                                                                                                                                                                                                                                                                                                                                                                                                                                                                                                                                                                                                                 |                                             | ,       |       |          |       |          |       |              |              |
| Black Undergraduate Undergraduate Pest Baccalaureate Post Baccalau                      |                                             |         |       |          |       |          |       |              |              |
| Undergraduate                                                                                                                                                                                                                                                                                                                                                                                                                                                                                                                                                                                                                                                                                                                                                                                                                                                                                                                                                                                                                                                                                                                                                                                                                                                                                                                                                                                                                                                                                                                                                                                                                                                                                                                                                                                                                                                                                                                                                                                                                                                                                                                |                                             |         |       |          |       |          |       |              |              |
| Post Baccalaureate Graduate         75         28.4% and provided standard stan                                        |                                             | •       |       | ,        |       |          |       |              |              |
| Graduate         490         32.7%         495         32.9%         471         33.0%         4.8%         -3.9%           Hispanic         6,751         50.3%         7,140         51.4%         7,256         52.8%         1.6%         7.5%           Undergraduate         6,258         53.7%         6,582         54.5%         6,687         55.5%         1.6%         6.9%           Post Baccalaureate         62         23.5%         77         24.9%         76         29.6%         -1.3%         22.6%           Graduate         431         28.7%         481         31.9%         493         34.5%         2.5%         14.4%           White         2011         14.9%         1,980         14.2%         1,144         12.7%         -11.9%         -12.8%           Post Baccalaureate         58         22.0%         78         25.2%         67         26.1%         -14.1%         15.5%           Graduate         295         19.7%         267         17.7%         203         14.2%         -14.1%         15.5%           Pacific Islander         18         0.1%         7         0.1%         6         0.0%         5         0.0%         -16.7% </td <td></td> <td>,</td> <td></td> <td></td> <td></td> <td></td> <td></td> <td></td> <td></td>                                                                                                                                                                                                                                                                                                                                                                                                                                                                                                                                                                                                                                                                                                                                                                                                                          |                                             | ,       |       |          |       |          |       |              |              |
| Hispanic   G,751   50.3%   7,140   51.4%   7,256   52.8%   1.6%   7.5%   1.6%   6.9%   1.6%   6.9%   1.6%   6.9%   6.98%   1.6%   6.9%   6.9%   6.98%   6.98%   6.98%   6.98%   6.98%   6.98%   6.98%   6.98%   6.98%   6.98%   6.98%   6.98%   6.98%   6.98%   6.98%   6.98%   6.98%   6.98%   6.98%   6.98%   6.98%   6.98%   6.98%   6.98%   6.98%   6.98%   6.98%   6.98%   6.98%   6.98%   6.98%   6.98%   6.98%   6.98%   6.98%   6.98%   6.98%   6.98%   6.98%   6.98%   6.98%   6.98%   6.98%   6.98%   6.98%   6.98%   6.98%   6.98%   6.98%   6.98%   6.98%   6.98%   6.98%   6.98%   6.98%   6.98%   6.98%   6.98%   6.98%   6.98%   6.98%   6.98%   6.98%   6.98%   6.98%   6.98%   6.98%   6.98%   6.98%   6.98%   6.98%   6.98%   6.98%   6.98%   6.98%   6.98%   6.98%   6.98%   6.98%   6.98%   6.98%   6.98%   6.98%   6.98%   6.98%   6.98%   6.98%   6.98%   6.98%   6.98%   6.98%   6.98%   6.98%   6.98%   6.98%   6.98%   6.98%   6.98%   6.98%   6.98%   6.98%   6.98%   6.98%   6.98%   6.98%   6.98%   6.98%   6.98%   6.98%   6.98%   6.98%   6.98%   6.98%   6.98%   6.98%   6.98%   6.98%   6.98%   6.98%   6.98%   6.98%   6.98%   6.98%   6.98%   6.98%   6.98%   6.98%   6.98%   6.98%   6.98%   6.98%   6.98%   6.98%   6.98%   6.98%   6.98%   6.98%   6.98%   6.98%   6.98%   6.98%   6.98%   6.98%   6.98%   6.98%   6.98%   6.98%   6.98%   6.98%   6.98%   6.98%   6.98%   6.98%   6.98%   6.98%   6.98%   6.98%   6.98%   6.98%   6.98%   6.98%   6.98%   6.98%   6.98%   6.98%   6.98%   6.98%   6.98%   6.98%   6.98%   6.98%   6.98%   6.98%   6.98%   6.98%   6.98%   6.98%   6.98%   6.98%   6.98%   6.98%   6.98%   6.98%   6.98%   6.98%   6.98%   6.98%   6.98%   6.98%   6.98%   6.98%   6.98%   6.98%   6.98%   6.98%   6.98%   6.98%   6.98%   6.98%   6.98%   6.98%   6.98%   6.98%   6.98%   6.98%   6.98%   6.98%   6.98%   6.98%   6.98%   6.98%   6.98%   6.98%   6.98%   6.98%   6.98%   6.98%   6.98%   6.98%   6.98%   6.98%   6.98%   6.98%   6.98%   6.98%   6.98%   6.98%   6.98%   6.98%   6.98%   6.98%   6.98%   6.98%   6.98%   6.98%   6.98%   6.98%   6.98 |                                             |         |       |          |       |          |       |              |              |
| Undergraduate                                                                                                                                                                                                                                                                                                                                                                                                                                                                                                                                                                                                                                                                                                                                                                                                                                                                                                                                                                                                                                                                                                                                                                                                                                                                                                                                                                                                                                                                                                                                                                                                                                                                                                                                                                                                                                                                                                                                                                                                                                                                                                                |                                             |         |       |          |       |          |       |              |              |
| Post Baccalaureate Graduate Graduate                                                                                                                                                                                                                                                                                                                                                                                                                                                                                                                                                                                                                                                                                                                                                                                                                                                                                                                                                                                                                                                                                                                                                                                                                                                                                                                                                                                                                                                                                                                                                                                                                                                                                                                                                                                                                                                                                                                                                                                                                                                                                         | ·                                           |         |       |          |       | •        |       |              |              |
| Graduate         431         28.7%         481         31.9%         493         34.5%         2.5%         14.4%           White         2,001         14.9%         1,980         14.2%         1,744         12.7%         -11.9%         -12.8%           Undergraduate         1,648         14.1%         1.635         13.5%         1,474         12.2%         -9.8%         -10.6%           Post Baccalaureate         58         22.0%         78         25.2%         67         26.1%         -14.1%         15.5%           Graduate         295         19.7%         267         17.7%         203         14.2%         -24.0%         -31.2%           Pacific Islander         18         0.1%         7         0.1%         6         0.0%         -14.3%         -66.7%           Undergraduate         20         0.1%         6         0.0%         5         0.0%         -16.7%         -68.8%           Multi-Racial         263         2.0%         347         2.5%         352         2.6%         14.4%         33.8%           Undergraduate         26         1.9%         29         2.9%         7         2.7%         -22.2%         40.0%                                                                                                                                                                                                                                                                                                                                                                                                                                                                                                                                                                                                                                                                                                                                                                                                                                                                                                                                        | <u> </u>                                    |         |       | ,        |       | ,        |       |              |              |
| White         2,001         14.9%         1,980         14.2%         1,744         12.7%         -11.9%         -12.8%           Post Baccalaureate         1,648         14.1%         1,635         13.5%         1,474         12.2%         -9.8%         -10.6%           Post Baccalaureate         58         22.0%         78         25.2%         67         26.1%         -14.1%         15.5%           Graduate         295         19.7%         267         17.7%         203         14.2%         -24.0%         -31.2%           Pacific Islander         18         0.1%         6         0.0%         5         0.0%         -16.7%         -68.8%           Undergraduate         16         0.1%         6         0.0%         5         0.0%         -16.7%         -68.8%           Graduate         2         0.1%         1         0.1%         1         0.1%         0.0%         -5         0.0%         -16.7%         -68.8%           Undergraduate         263         2.0%         347         2.5%         352         2.6%         1.4%         33.8%           Undergraduate         5         1.9%         9         2.9%         7         2.7%                                                                                                                                                                                                                                                                                                                                                                                                                                                                                                                                                                                                                                                                                                                                                                                                                                                                                                                                   |                                             |         |       |          |       |          |       |              |              |
| Post Baccalaureate   S8   22.0%   78   25.2%   67   26.1%   -14.1%   15.5%   Graduate   295   19.7%   267   17.7%   203   14.2%   -24.0%   -31.2%   70.1%   6   0.0%   -14.3%   -66.7%   18   0.1%   7   0.1%   6   0.0%   -16.7%   -68.8%   Graduate   2   0.1%   1   0.1%   1   0.1%   0.0%   -50.0%   -50.0%   -50.0%   -50.0%   -50.0%   -50.0%   -50.0%   -50.0%   -50.0%   -50.0%   -50.0%   -50.0%   -50.0%   -50.0%   -50.0%   -50.0%   -50.0%   -50.0%   -50.0%   -50.0%   -50.0%   -50.0%   -50.0%   -50.0%   -50.0%   -50.0%   -50.0%   -50.0%   -50.0%   -50.0%   -50.0%   -50.0%   -50.0%   -50.0%   -50.0%   -50.0%   -50.0%   -50.0%   -50.0%   -50.0%   -50.0%   -50.0%   -50.0%   -50.0%   -50.0%   -50.0%   -50.0%   -50.0%   -50.0%   -50.0%   -50.0%   -50.0%   -50.0%   -50.0%   -50.0%   -50.0%   -50.0%   -50.0%   -50.0%   -50.0%   -50.0%   -50.0%   -50.0%   -50.0%   -50.0%   -50.0%   -50.0%   -50.0%   -50.0%   -50.0%   -50.0%   -50.0%   -50.0%   -50.0%   -50.0%   -50.0%   -50.0%   -50.0%   -50.0%   -50.0%   -50.0%   -50.0%   -50.0%   -50.0%   -50.0%   -50.0%   -50.0%   -50.0%   -50.0%   -50.0%   -50.0%   -50.0%   -50.0%   -50.0%   -50.0%   -50.0%   -50.0%   -50.0%   -50.0%   -50.0%   -50.0%   -50.0%   -50.0%   -50.0%   -50.0%   -50.0%   -50.0%   -50.0%   -50.0%   -50.0%   -50.0%   -50.0%   -50.0%   -50.0%   -50.0%   -50.0%   -50.0%   -50.0%   -50.0%   -50.0%   -50.0%   -50.0%   -50.0%   -50.0%   -50.0%   -50.0%   -50.0%   -50.0%   -50.0%   -50.0%   -50.0%   -50.0%   -50.0%   -50.0%   -50.0%   -50.0%   -50.0%   -50.0%   -50.0%   -50.0%   -50.0%   -50.0%   -50.0%   -50.0%   -50.0%   -50.0%   -50.0%   -50.0%   -50.0%   -50.0%   -50.0%   -50.0%   -50.0%   -50.0%   -50.0%   -50.0%   -50.0%   -50.0%   -50.0%   -50.0%   -50.0%   -50.0%   -50.0%   -50.0%   -50.0%   -50.0%   -50.0%   -50.0%   -50.0%   -50.0%   -50.0%   -50.0%   -50.0%   -50.0%   -50.0%   -50.0%   -50.0%   -50.0%   -50.0%   -50.0%   -50.0%   -50.0%   -50.0%   -50.0%   -50.0%   -50.0%   -50.0%   -50.0%   -50.0%   -50.0%   -50.0%   -50.0%   -50.0%   -50.0%   -50.0%   - | White                                       | 2,001   | 14.9% | 1,980    | 14.2% | 1,744    | 12.7% | -11.9%       | -12.8%       |
| Graduate         295         19.7%         267         17.7%         203         14.2%         -24.0%         -31.2%           Pacific Islander         18         0.1%         7         0.1%         6         0.0%         -14.3%         -66.7%           Undergraduate         16         0.1%         6         0.0%         5         0.0%         -16.7%         -68.8%           Graduate         2         0.1%         1         0.1%         0.0%         -50.0%         -68.8%           Multi-Racial         263         2.0%         347         2.5%         352         2.6%         1.4%         33.8%           Undergraduate         226         1.9%         289         2.4%         296         2.5%         2.4%         33.0%         2.4%         296         2.5%         2.4%         33.0%         49         3.4%         0.0%         53.1%         40.0%           Graduate         32         2.1%         49         3.3%         49         3.4%         0.0%         53.1%         41.8%         10         3.9%         -2.2%         40.0%         42.2%         255         2.1%         -5.9%         -2.3%         -2.3%         2.2%         255         2                                                                                                                                                                                                                                                                                                                                                                                                                                                                                                                                                                                                                                                                                                                                                                                                                                                                                                                         | Undergraduate                               | 1,648   | 14.1% | 1,635    | 13.5% | 1,474    | 12.2% | -9.8%        | -10.6%       |
| Pacific Islander         18         0.1%         7         0.1%         6         0.0%         -14.3%         -66.7%           Undergraduate         16         0.1%         6         0.0%         5         0.0%         -16.7%         -68.8%           Graduate         2         0.1%         1         0.1%         1         0.1%         0.0%         -50.0%           Multi-Racial         263         2.0%         347         2.5%         352         2.6%         1.4%         33.8%           Undergraduate         226         1.9%         289         2.4%         296         2.5%         2.2%         21.0%         31.0%           Post Baccalaureate         32         2.1%         49         3.3%         49         3.4%         0.0%         53.1%           International         338         2.5%         337         2.4%         332         2.4%         -1.5%         -1.8%           Undergraduate         261         2.2%         271         2.2%         255         2.1%         -5.9%         -2.3%           Post Baccalaureate         12         4.5%         14         4.5%         10         3.9%         -28.6%         -16.7%                                                                                                                                                                                                                                                                                                                                                                                                                                                                                                                                                                                                                                                                                                                                                                                                                                                                                                                                               | Post Baccalaureate                          | 58      | 22.0% | 78       | 25.2% | 67       | 26.1% | -14.1%       | 15.5%        |
| Undergraduate         16         0.1%         6         0.0%         5         0.0%         -16.7%         -68.8%           Graduate         2         0.1%         1         0.1%         1         0.1%         0.0%         -50.0%           Multi-Racial         263         2.0%         347         2.5%         352         2.6%         1.4%         33.8%           Undergraduate         226         1.9%         289         2.4%         296         2.5%         2.4%         31.0%           Post Baccalaureate         5         1.9%         9         2.9%         7         2.7%         -22.2%         40.0%           Graduate         32         2.1%         49         3.3%         49         3.4%         0.0%         53.1%           International         338         2.5%         337         2.4%         332         2.4%         -1.5%         -1.8%           Undergraduate         261         2.2%         271         2.2%         255         2.1%         -5.9%         -2.3%           Post Baccalaureate         65         4.3%         52         3.5%         67         4.7%         28.8%         3.1%           Undergraduate                                                                                                                                                                                                                                                                                                                                                                                                                                                                                                                                                                                                                                                                                                                                                                                                                                                                                                                                                  | Graduate                                    | 295     | 19.7% |          |       |          |       |              |              |
| Graduate         2         0.1%         1         0.1%         1         0.1%         0.0%         -50.0%           Multi-Racial         263         2.0%         347         2.5%         352         2.6%         1.4%         33.8%           Undergraduate         226         1.9%         289         2.4%         296         2.5%         2.4%         31.0%           Post Baccalaureate         5         1.9%         9         2.9%         7         2.7%         -22.2%         40.0%           Graduate         32         2.1%         49         3.3%         49         3.4%         0.0%         53.1%           International         338         2.5%         337         2.4%         332         2.4%         -1.5%         -1.8%           Undergraduate         261         2.2%         271         2.2%         255         2.1%         -5.9%         -2.3%           Post Baccalaureate         12         4.5%         14         4.5%         10         3.9%         -28.6%         -16.7%           Graduate         65         4.3%         52         3.5%         67         4.7%         28.8%         3.1%           Undergraduate                                                                                                                                                                                                                                                                                                                                                                                                                                                                                                                                                                                                                                                                                                                                                                                                                                                                                                                                                     |                                             |         |       |          |       |          |       |              |              |
| Multi-Racial         263         2.0%         347         2.5%         352         2.6%         1.4%         33.8%           Undergraduate         226         1.9%         289         2.4%         296         2.5%         2.4%         31.0%           Post Baccalaureate         5         1.9%         9         2.9%         7         2.7%         -22.2%         40.0%           Graduate         32         2.1%         49         3.3%         49         3.4%         0.0%         53.1%           International         338         2.5%         337         2.4%         332         2.4%         -1.5%         -1.8%           Undergraduate         261         2.2%         271         2.2%         255         2.1%         -5.9%         -2.3%           Post Baccalaureate         12         4.5%         14         4.5%         10         3.9%         -28.6%         -16.7%           Graduate         120         0.9%         91         0.7%         63         0.5%         -30.8%         -47.5%           Undergraduate         104         0.9%         77         0.6%         58         0.5%         -24.7%         -44.2%           Post Baccal                                                                                                                                                                                                                                                                                                                                                                                                                                                                                                                                                                                                                                                                                                                                                                                                                                                                                                                                        |                                             |         |       |          |       |          |       |              |              |
| Undergraduate         226         1.9%         289         2.4%         296         2.5%         2.4%         31.0%           Post Baccalaureate         5         1.9%         9         2.9%         7         2.7%         -22.2%         40.0%           Graduate         32         2.1%         49         3.3%         49         3.4%         0.0%         53.1%           International         338         2.5%         337         2.4%         332         2.4%         -1.5%         -1.8%           Undergraduate         261         2.2%         271         2.2%         255         2.1%         -5.9%         -2.3%           Post Baccalaureate         12         4.5%         14         4.5%         10         3.9%         -28.6%         -16.7%           Graduate         65         4.3%         52         3.5%         67         4.7%         28.8%         3.1%           Undergraduate         10         0.9%         91         0.7%         63         0.5%         -30.8%         -47.5%           Post Baccalaureate         3         0.9%         77         0.6%         58         0.5%         -24.7%         -44.2%           Graduate <td></td> <td></td> <td></td> <td></td> <td></td> <td></td> <td></td> <td></td> <td></td>                                                                                                                                                                                                                                                                                                                                                                                                                                                                                                                                                                                                                                                                                                                                                                                                                                                 |                                             |         |       |          |       |          |       |              |              |
| Post Baccalaureate Graduate         5         1.9%         9         2.9%         7         2.7%         -22.2%         40.0%           Graduate         32         2.1%         49         3.3%         49         3.4%         0.0%         53.1%           International         338         2.5%         337         2.4%         332         2.4%         -1.5%         -1.8%           Undergraduate         261         2.2%         271         2.2%         255         2.1%         -5.9%         -2.3%           Post Baccalaureate Graduate         12         4.5%         14         4.5%         10         3.9%         -28.6%         -16.7%           Graduate         65         4.3%         52         3.5%         67         4.7%         28.8%         3.1%           Undergraduate Post Baccalaureate         104         0.9%         91         0.7%         63         0.5%         -24.7%         -44.2%           Post Baccalaureate Graduate         13         0.9%         12         0.6%         5         0.5%         -24.7%         -44.2%           Undergraduate Post Baccalaureate         13,422         13,898         13,731         13,731         12,045         12,045                                                                                                                                                                                                                                                                                                                                                                                                                                                                                                                                                                                                                                                                                                                                                                                                                                                                                                        |                                             |         |       |          |       |          |       |              |              |
| Graduate         32         2.1%         49         3.3%         49         3.4%         0.0%         53.1%           International         338         2.5%         337         2.4%         332         2.4%         -1.5%         -1.8%           Undergraduate         261         2.2%         271         2.2%         255         2.1%         -5.9%         -2.3%           Post Baccalaureate         12         4.5%         14         4.5%         10         3.9%         -28.6%         -16.7%           Graduate         65         4.3%         52         3.5%         67         4.7%         28.8%         3.1%           Undergraduate         120         0.9%         91         0.7%         63         0.5%         -30.8%         -47.5%           Post Baccalaureate         104         0.9%         77         0.6%         58         0.5%         -24.7%         -44.2%           Graduate         13         1.1%         2         0.6%         0         0.0%         -100.0%         -100.0%           Total         1         13,898         13,731         13,731         12,045         12,045         12,045         12,045         12,045         12,0                                                                                                                                                                                                                                                                                                                                                                                                                                                                                                                                                                                                                                                                                                                                                                                                                                                                                                                                |                                             |         |       |          |       |          |       |              |              |
| International         338         2.5%         337         2.4%         332         2.4%         -1.5%         -1.8%           Undergraduate         261         2.2%         271         2.2%         255         2.1%         -5.9%         -2.3%           Post Baccalaureate         12         4.5%         14         4.5%         10         3.9%         -28.6%         -16.7%           Graduate         65         4.3%         52         3.5%         67         4.7%         28.8%         3.1%           Undergraduate         120         0.9%         91         0.7%         63         0.5%         -30.8%         -47.5%           Post Baccalaureate         104         0.9%         77         0.6%         58         0.5%         -24.7%         -44.2%           Post Baccalaureate         13         0.9%         12         0.8%         5         0.0%         -100.0%         -100.0%           Undergraduate         13,422         13,898         13,731         12,045         -100.0%         -10.5%         -10.5%         -10.5%         -10.5%         -10.5%         -10.5%         -10.5%         -10.5%         -10.5%         -10.5%         -10.5%         -10.5%         -10                                                                                                                                                                                                                                                                                                                                                                                                                                                                                                                                                                                                                                                                                                                                                                                                                                                                                                      |                                             |         |       |          |       |          |       |              |              |
| Undergraduate         261         2.2%         271         2.2%         255         2.1%         -5.9%         -2.3%           Post Baccalaureate Graduate         12         4.5%         14         4.5%         10         3.9%         -28.6%         -16.7%           Graduate         65         4.3%         52         3.5%         67         4.7%         28.8%         3.1%           Unknown         120         0.9%         91         0.7%         63         0.5%         -30.8%         -47.5%           Undergraduate         104         0.9%         77         0.6%         58         0.5%         -24.7%         -44.2%           Post Baccalaureate         13         1.1%         2         0.6%         0         0.0%         -100.0%         -100.0%           Total         13,422         13,898         13,731         13,731         12,045         12,045         12,045         12,045         12,045         12,045         12,045         12,045         12,045         12,045         12,045         12,045         12,045         12,045         12,045         12,045         12,045         12,045         12,045         12,045         12,045         12,045         12,045                                                                                                                                                                                                                                                                                                                                                                                                                                                                                                                                                                                                                                                                                                                                                                                                                                                                                                       |                                             |         |       |          |       |          |       |              |              |
| Post Baccalaureate<br>Graduate         12         4.5%         14         4.5%         10         3.9%         -28.6%         -16.7%           Unknown         65         4.3%         52         3.5%         67         4.7%         28.8%         3.1%           Undergraduate<br>Post Baccalaureate         120         0.9%         91         0.7%         63         0.5%         -30.8%         -47.5%           Post Baccalaureate<br>Graduate         104         0.9%         77         0.6%         58         0.5%         -24.7%         -44.2%           Graduate         13         1.1%         2         0.6%         0         0.0%         -100.0%         -100.0%           Graduate         13,422         13,898         13,731         13,731         -24.7%         -44.2%           Undergraduate<br>Post Baccalaureate         264         309         257         -24.7%         -44.2%                                                                                                                                                                                                                                                                                                                                                                                                                                                                                                                                                                                                                                                                                                                                                                                                                                                                                                                                                                                                                                                                                                                                                                                                         |                                             |         |       |          |       |          |       |              |              |
| Graduate         65         4.3%         52         3.5%         67         4.7%         28.8%         3.1%           Unknown         120         0.9%         91         0.7%         63         0.5%         -30.8%         -47.5%           Undergraduate         104         0.9%         77         0.6%         58         0.5%         -24.7%         -44.2%           Post Baccalaureate         3         1.1%         2         0.6%         0         0.0%         -100.0%         -100.0%           Graduate         13,422         13,898         13,731         13,731         -58.3%         -61.5%           Undergraduate         11,658         12,083         12,045         257         12,045         12,045           Post Baccalaureate         264         309         257         30.2%         10.0%         10.0%                                                                                                                                                                                                                                                                                                                                                                                                                                                                                                                                                                                                                                                                                                                                                                                                                                                                                                                                                                                                                                                                                                                                                                                                                                                                                 |                                             |         |       |          |       |          |       |              |              |
| Unknown         120         0.9%         91         0.7%         63         0.5%         -30.8%         -47.5%           Undergraduate         104         0.9%         77         0.6%         58         0.5%         -24.7%         -44.2%           Post Baccalaureate         3         1.1%         2         0.6%         0         0.0%         -100.0%         -100.0%           Graduate         13         0.9%         12         0.8%         5         0.3%         -58.3%         -61.5%           Total         Undergraduate         11,658         12,083         12,045         12,045         -9.5%         -9.5%         -9.5%         -9.5%         -9.5%         -9.5%         -9.5%         -9.5%         -9.5%         -9.5%         -9.5%         -9.5%         -9.5%         -9.5%         -9.5%         -9.5%         -9.5%         -9.5%         -9.5%         -9.5%         -9.5%         -9.5%         -9.5%         -9.5%         -9.5%         -9.5%         -9.5%         -9.5%         -9.5%         -9.5%         -9.5%         -9.5%         -9.5%         -9.5%         -9.5%         -9.5%         -9.5%         -9.5%         -9.5%         -9.5%         -9.5%         -9.5%         -9.5%                                                                                                                                                                                                                                                                                                                                                                                                                                                                                                                                                                                                                                                                                                                                                                                                                                                                                          |                                             |         |       |          |       |          |       |              |              |
| Undergraduate         104         0.9%         77         0.6%         58         0.5%         -24.7%         -44.2%           Post Baccalaureate         3         1.1%         2         0.6%         0         0.0%         -100.0%         -100.0%           Graduate         13         0.9%         12         0.8%         5         0.3%         -58.3%         -61.5%           Total         Undergraduate         11,658         12,083         12,045         12,045         -24.7%         -44.2%         -44.2%         -44.2%         -44.2%         -44.2%         -100.0%         -100.0%         -100.0%         -100.0%         -100.0%         -100.0%         -100.0%         -100.0%         -100.0%         -100.0%         -100.0%         -100.0%         -100.0%         -100.0%         -100.0%         -100.0%         -100.0%         -100.0%         -100.0%         -100.0%         -100.0%         -100.0%         -100.0%         -100.0%         -100.0%         -100.0%         -100.0%         -100.0%         -100.0%         -100.0%         -100.0%         -100.0%         -100.0%         -100.0%         -100.0%         -100.0%         -100.0%         -100.0%         -100.0%         -100.0%         -100.0%         -100.0%         -100.0%<                                                                                                                                                                                                                                                                                                                                                                                                                                                                                                                                                                                                                                                                                                                                                                                                                                  |                                             |         |       |          |       |          |       |              |              |
| Post Baccalaureate<br>Graduate         3         1.1%<br>2         2         0.6%<br>3         0         0.0%<br>5         -100.0%<br>0.3%         -100.0%<br>-58.3%         -61.5%<br>-61.5%           Total<br>Undergraduate<br>Post Baccalaureate         13,422<br>11,658<br>12,083         13,731<br>12,045<br>12,045<br>257         12,045<br>257         257                                                                                                                                                                                                                                                                                                                                                                                                                                                                                                                                                                                                                                                                                                                                                                                                                                                                                                                                                                                                                                                                                                                                                                                                                                                                                                                                                                                                                                                                                                                                                                                                                                                                                                                                                          |                                             |         |       |          |       |          |       |              |              |
| Graduate     13     0.9%     12     0.8%     5     0.3%     -58.3%     -61.5%       Total Undergraduate Post Baccalaureate     11,658     12,083     12,045     12,045       Post Baccalaureate     264     309     257                                                                                                                                                                                                                                                                                                                                                                                                                                                                                                                                                                                                                                                                                                                                                                                                                                                                                                                                                                                                                                                                                                                                                                                                                                                                                                                                                                                                                                                                                                                                                                                                                                                                                                                                                                                                                                                                                                      | •                                           |         |       |          |       |          |       |              | -100.0%      |
| Undergraduate         11,658         12,083         12,045           Post Baccalaureate         264         309         257                                                                                                                                                                                                                                                                                                                                                                                                                                                                                                                                                                                                                                                                                                                                                                                                                                                                                                                                                                                                                                                                                                                                                                                                                                                                                                                                                                                                                                                                                                                                                                                                                                                                                                                                                                                                                                                                                                                                                                                                  |                                             | 13      | 0.9%  | 12       | 0.8%  | 5        | 0.3%  |              | -61.5%       |
| Undergraduate         11,658         12,083         12,045           Post Baccalaureate         264         309         257                                                                                                                                                                                                                                                                                                                                                                                                                                                                                                                                                                                                                                                                                                                                                                                                                                                                                                                                                                                                                                                                                                                                                                                                                                                                                                                                                                                                                                                                                                                                                                                                                                                                                                                                                                                                                                                                                                                                                                                                  | Total                                       | 13,422  | •     | 13,898   | •     | 13,731   |       |              |              |
|                                                                                                                                                                                                                                                                                                                                                                                                                                                                                                                                                                                                                                                                                                                                                                                                                                                                                                                                                                                                                                                                                                                                                                                                                                                                                                                                                                                                                                                                                                                                                                                                                                                                                                                                                                                                                                                                                                                                                                                                                                                                                                                              | Undergraduate                               | 11,658  |       |          |       |          |       |              |              |
| Graduate 1,500 1,506 1,429                                                                                                                                                                                                                                                                                                                                                                                                                                                                                                                                                                                                                                                                                                                                                                                                                                                                                                                                                                                                                                                                                                                                                                                                                                                                                                                                                                                                                                                                                                                                                                                                                                                                                                                                                                                                                                                                                                                                                                                                                                                                                                   | Post Baccalaureate                          |         |       |          |       |          |       |              |              |
|                                                                                                                                                                                                                                                                                                                                                                                                                                                                                                                                                                                                                                                                                                                                                                                                                                                                                                                                                                                                                                                                                                                                                                                                                                                                                                                                                                                                                                                                                                                                                                                                                                                                                                                                                                                                                                                                                                                                                                                                                                                                                                                              | Graduate                                    | 1,500   |       | 1,506    |       | 1,429    |       |              |              |