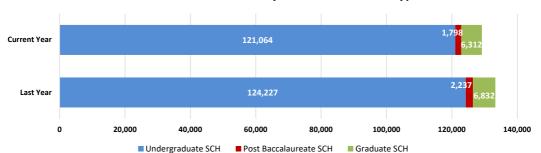

# SPRING SEMESTER 2022 Fact Sheet Data Based on Certified State Reports

|                                                                                                                                                                                                                                                                                                                                                                                                                                                                                                                                                                                                                                                                                                                                                                                                                                                                                                                                                                                                                                                                                                                                                                                                                                                                                                                                                                                                                                                                                                                                                                                                                                                                                                                                                                                                                                                                                                                                                                                                                                                                                                                              |                                             | 202     | 0     | 2021     |       | 2022     | 2     | 1yr change   | 2yr change   |
|------------------------------------------------------------------------------------------------------------------------------------------------------------------------------------------------------------------------------------------------------------------------------------------------------------------------------------------------------------------------------------------------------------------------------------------------------------------------------------------------------------------------------------------------------------------------------------------------------------------------------------------------------------------------------------------------------------------------------------------------------------------------------------------------------------------------------------------------------------------------------------------------------------------------------------------------------------------------------------------------------------------------------------------------------------------------------------------------------------------------------------------------------------------------------------------------------------------------------------------------------------------------------------------------------------------------------------------------------------------------------------------------------------------------------------------------------------------------------------------------------------------------------------------------------------------------------------------------------------------------------------------------------------------------------------------------------------------------------------------------------------------------------------------------------------------------------------------------------------------------------------------------------------------------------------------------------------------------------------------------------------------------------------------------------------------------------------------------------------------------------|---------------------------------------------|---------|-------|----------|-------|----------|-------|--------------|--------------|
| Total Headcount¹         13,422         13,888         13,731         1.2%         2.3%         3.3%         1.2%         2.3%         3.3%         9.0%         12,045         8,0%         12,045         8,0%         12,045         8,7%         0.3%         3.3%         9.0%         12,045         8,7%         0.3%         3.3%         3.3%         6,00%         12,045         1,00%         12,08         12,04         5,10%         12,04         5,10%         1,00%         1,00%         1,00%         1,00%         1,00%         1,00%         1,00%         1,00%         4,00%         4,00%         4,00%         4,00%         4,00%         4,00%         4,00%         4,00%         4,00%         4,00%         4,00%         1,00%         4,00%         1,00%         4,00%         1,00%         4,00%         1,00%         4,0%         4,0%         4,0%         4,0%         4,0%         4,0%         4,0%         4,0%         4,0%         4,0%         4,0%         4,0%         4,0%         4,0%         4,0%         4,0%         4,0%         4,0%         4,0%         4,0%         4,0%         4,0%         4,0%         4,0%         4,0%         4,0%         4,0%         4,0%         4,0%         4,0%         4,0%                                                                                                                                                                                                                                                                                                                                                                                                                                                                                                                                                                                                                                                                                                                                                                                                                                                       |                                             | #       | %     | #        | %     | #        | %     | 2021 to 2022 | 2020 to 2022 |
| Undergraduate                                                                                                                                                                                                                                                                                                                                                                                                                                                                                                                                                                                                                                                                                                                                                                                                                                                                                                                                                                                                                                                                                                                                                                                                                                                                                                                                                                                                                                                                                                                                                                                                                                                                                                                                                                                                                                                                                                                                                                                                                                                                                                                |                                             | 13 422  |       | 13 898   |       | 13 731   |       | -1 2%        | 2 3%         |
| Post Eaccalaureate                                                                                                                                                                                                                                                                                                                                                                                                                                                                                                                                                                                                                                                                                                                                                                                                                                                                                                                                                                                                                                                                                                                                                                                                                                                                                                                                                                                                                                                                                                                                                                                                                                                                                                                                                                                                                                                                                                                                                                                                                                                                                                           |                                             | •       | 86.9% |          | 86.9% |          | 87 7% |              |              |
| Total Semester Credit Hours (SCH)                                                                                                                                                                                                                                                                                                                                                                                                                                                                                                                                                                                                                                                                                                                                                                                                                                                                                                                                                                                                                                                                                                                                                                                                                                                                                                                                                                                                                                                                                                                                                                                                                                                                                                                                                                                                                                                                                                                                                                                                                                                                                            |                                             |         |       |          |       |          |       |              |              |
| Undergraduate                                                                                                                                                                                                                                                                                                                                                                                                                                                                                                                                                                                                                                                                                                                                                                                                                                                                                                                                                                                                                                                                                                                                                                                                                                                                                                                                                                                                                                                                                                                                                                                                                                                                                                                                                                                                                                                                                                                                                                                                                                                                                                                |                                             |         |       |          |       |          |       |              |              |
| Undergraduate                                                                                                                                                                                                                                                                                                                                                                                                                                                                                                                                                                                                                                                                                                                                                                                                                                                                                                                                                                                                                                                                                                                                                                                                                                                                                                                                                                                                                                                                                                                                                                                                                                                                                                                                                                                                                                                                                                                                                                                                                                                                                                                | Total Semester Credit Hours (SCH)           | 128,539 |       | 133,296  |       | 129,174  |       | -3.1%        | 0.5%         |
| Constitutime Equivalent (FTE) Enrollment                                                                                                                                                                                                                                                                                                                                                                                                                                                                                                                                                                                                                                                                                                                                                                                                                                                                                                                                                                                                                                                                                                                                                                                                                                                                                                                                                                                                                                                                                                                                                                                                                                                                                                                                                                                                                                                                                                                                                                                                                                                                                     |                                             | 119,782 | 93.2% | 124,227  | 93.2% | 121,064  | 93.7% | -2.5%        | 1.1%         |
| Total Full-time Equivalent (FTE) Enrollment                                                                                                                                                                                                                                                                                                                                                                                                                                                                                                                                                                                                                                                                                                                                                                                                                                                                                                                                                                                                                                                                                                                                                                                                                                                                                                                                                                                                                                                                                                                                                                                                                                                                                                                                                                                                                                                                                                                                                                                                                                                                                  | Post Baccalaureate                          | 1,984   | 1.5%  | 2,237    | 1.7%  | 1,798    | 1.4%  | -19.6%       | -9.4%        |
| Undergraduate                                                                                                                                                                                                                                                                                                                                                                                                                                                                                                                                                                                                                                                                                                                                                                                                                                                                                                                                                                                                                                                                                                                                                                                                                                                                                                                                                                                                                                                                                                                                                                                                                                                                                                                                                                                                                                                                                                                                                                                                                                                                                                                | Graduate                                    | 6,773   | 5.3%  | 6,832    | 5.1%  | 6,312    | 4.9%  | -7.6%        | -6.8%        |
| Post Baccalaureate   165.3   1.5%   186.4   1.6%   149.8   1.4%   -19.6%   -9.4%   6.68%   6.7%   6.86%   7.7%   854.0   7.5%   789.0   7.2%   -7.6%   6.8%   6.8%   6.8%   7.8%   789.0   7.2%   -7.6%   6.8%   6.8%   7.8%   789.0   7.2%   -7.6%   6.8%   7.6%   6.8%   7.6%   7.6%   6.8%   7.6%   7.6%   6.8%   7.6%   7.6%   7.6%   7.6%   6.8%   7.6%   7.6%   7.6%   7.6%   7.6%   6.8%   7.6%   7.6%   7.6%   7.6%   7.6%   7.6%   7.6%   7.6%   7.6%   7.6%   7.6%   7.6%   7.6%   7.6%   7.6%   7.6%   7.6%   7.6%   7.6%   7.6%   7.6%   7.6%   7.6%   7.6%   7.6%   7.6%   7.6%   7.6%   7.6%   7.6%   7.6%   7.6%   7.6%   7.6%   7.6%   7.6%   7.6%   7.6%   7.6%   7.6%   7.6%   7.6%   7.6%   7.6%   7.6%   7.6%   7.6%   7.6%   7.6%   7.6%   7.6%   7.6%   7.6%   7.6%   7.6%   7.6%   7.6%   7.6%   7.6%   7.6%   7.6%   7.6%   7.6%   7.6%   7.6%   7.6%   7.6%   7.6%   7.6%   7.6%   7.6%   7.6%   7.6%   7.6%   7.6%   7.6%   7.6%   7.6%   7.6%   7.6%   7.6%   7.6%   7.6%   7.6%   7.6%   7.6%   7.6%   7.6%   7.6%   7.6%   7.6%   7.6%   7.6%   7.6%   7.6%   7.6%   7.6%   7.6%   7.6%   7.6%   7.6%   7.6%   7.6%   7.6%   7.6%   7.6%   7.6%   7.6%   7.6%   7.6%   7.6%   7.6%   7.6%   7.6%   7.6%   7.6%   7.6%   7.6%   7.6%   7.6%   7.6%   7.6%   7.6%   7.6%   7.6%   7.6%   7.6%   7.6%   7.6%   7.6%   7.6%   7.6%   7.6%   7.6%   7.6%   7.6%   7.6%   7.6%   7.6%   7.6%   7.6%   7.6%   7.6%   7.6%   7.6%   7.6%   7.6%   7.6%   7.6%   7.6%   7.6%   7.6%   7.6%   7.6%   7.6%   7.6%   7.6%   7.6%   7.6%   7.6%   7.6%   7.6%   7.6%   7.6%   7.6%   7.6%   7.6%   7.6%   7.6%   7.6%   7.6%   7.6%   7.6%   7.6%   7.6%   7.6%   7.6%   7.6%   7.6%   7.6%   7.6%   7.6%   7.6%   7.6%   7.6%   7.6%   7.6%   7.6%   7.6%   7.6%   7.6%   7.6%   7.6%   7.6%   7.6%   7.6%   7.6%   7.6%   7.6%   7.6%   7.6%   7.6%   7.6%   7.6%   7.6%   7.6%   7.6%   7.6%   7.6%   7.6%   7.6%   7.6%   7.6%   7.6%   7.6%   7.6%   7.6%   7.6%   7.6%   7.6%   7.6%   7.6%   7.6%   7.6%   7.6%   7.6%   7.6%   7.6%   7.6%   7.6%   7.6%   7.6%   7.6%   7.6%   7.6%   7.6%   7.6%   | Total Full-time Equivalent (FTE) Enrollment | 10,994  |       | 11,393   |       | 11,028   |       | -3.2%        | 0.3%         |
| Ethicity                                                                                                                                                                                                                                                                                                                                                                                                                                                                                                                                                                                                                                                                                                                                                                                                                                                                                                                                                                                                                                                                                                                                                                                                                                                                                                                                                                                                                                                                                                                                                                                                                                                                                                                                                                                                                                                                                                                                                                                                                                                                                                                     | Undergraduate                               | 9,981.8 | 90.8% | 10,352.3 | 90.9% | 10,088.7 | 91.5% | -2.5%        | 1.1%         |
| Marcican Indian   23   0.2%   16   0.1%   13   0.1%   -18.8%   -43.5%   Undergraduate   21   0.2%   15   0.1%   13   0.1%   -13.3%   3.3.5%   Canduate   2   0.1%   1   0.1%   1   0.1%   0.1%   -10.0%   -100.0%   -100.0%   -100.0%   -100.0%   -100.0%   -100.0%   -100.0%   -100.0%   -100.0%   -100.0%   -100.0%   -100.0%   -100.0%   -100.0%   -100.0%   -100.0%   -100.0%   -100.0%   -100.0%   -100.0%   -100.0%   -100.0%   -100.0%   -100.0%   -100.0%   -100.0%   -100.0%   -100.0%   -100.0%   -100.0%   -100.0%   -100.0%   -100.0%   -100.0%   -100.0%   -100.0%   -100.0%   -100.0%   -100.0%   -100.0%   -100.0%   -100.0%   -100.0%   -100.0%   -100.0%   -100.0%   -100.0%   -100.0%   -100.0%   -100.0%   -100.0%   -100.0%   -100.0%   -100.0%   -100.0%   -100.0%   -100.0%   -100.0%   -100.0%   -100.0%   -100.0%   -100.0%   -100.0%   -100.0%   -100.0%   -100.0%   -100.0%   -100.0%   -100.0%   -100.0%   -100.0%   -100.0%   -100.0%   -100.0%   -100.0%   -100.0%   -100.0%   -100.0%   -100.0%   -100.0%   -100.0%   -100.0%   -100.0%   -100.0%   -100.0%   -100.0%   -100.0%   -100.0%   -100.0%   -100.0%   -100.0%   -100.0%   -100.0%   -100.0%   -100.0%   -100.0%   -100.0%   -100.0%   -100.0%   -100.0%   -100.0%   -100.0%   -100.0%   -100.0%   -100.0%   -100.0%   -100.0%   -100.0%   -100.0%   -100.0%   -100.0%   -100.0%   -100.0%   -100.0%   -100.0%   -100.0%   -100.0%   -100.0%   -100.0%   -100.0%   -100.0%   -100.0%   -100.0%   -100.0%   -100.0%   -100.0%   -100.0%   -100.0%   -100.0%   -100.0%   -100.0%   -100.0%   -100.0%   -100.0%   -100.0%   -100.0%   -100.0%   -100.0%   -100.0%   -100.0%   -100.0%   -100.0%   -100.0%   -100.0%   -100.0%   -100.0%   -100.0%   -100.0%   -100.0%   -100.0%   -100.0%   -100.0%   -100.0%   -100.0%   -100.0%   -100.0%   -100.0%   -100.0%   -100.0%   -100.0%   -100.0%   -100.0%   -100.0%   -100.0%   -100.0%   -100.0%   -100.0%   -100.0%   -100.0%   -100.0%   -100.0%   -100.0%   -100.0%   -100.0%   -100.0%   -100.0%   -100.0%   -100.0%   -100.0%   -100.0%   -100.0%   -100.0%   -100.0%   -100.0%   -1 | Post Baccalaureate                          | 165.3   | 1.5%  | 186.4    | 1.6%  | 149.8    | 1.4%  | -19.6%       | -9.4%        |
| Manufacin Indian                                                                                                                                                                                                                                                                                                                                                                                                                                                                                                                                                                                                                                                                                                                                                                                                                                                                                                                                                                                                                                                                                                                                                                                                                                                                                                                                                                                                                                                                                                                                                                                                                                                                                                                                                                                                                                                                                                                                                                                                                                                                                                             | Graduate                                    | 846.6   | 7.7%  | 854.0    | 7.5%  | 789.0    | 7.2%  | -7.6%        | -6.8%        |
| Undergraduate Graduate   21                                                                                                                                                                                                                                                                                                                                                                                                                                                                                                                                                                                                                                                                                                                                                                                                                                                                                                                                                                                                                                                                                                                                                                                                                                                                                                                                                                                                                                                                                                                                                                                                                                                                                                                                                                                                                                                                                                                                                                                                                                                                                                  | Ethnicity                                   |         |       |          |       |          |       |              |              |
| Graduate         2         0.1%         1         0.1%         0         0.0%         -10.0%         -10.00%           Asian         1,252         9.3%         1,235         8.9%         1,028         8.5%         4.5%         4.5%         -7.2%           Post Baccalaureate         19         18.6%         59         19.1%         37         14.4%         -3.73%         -24.5%           Black         2,656         19.8%         2,745         19.8%         2,803         2.04%         2.1%         5.5%           Undergraduate         2,091         17.9%         2,180         18.0%         2,272         18.9%         2.4.2%         5.5%           Post Baccalaureate         490         32.7%         405         32.9%         411         33.0%         -4.8%         -3.9%           Hispanic         6,258         53.7%         6,582         54.5%         6,682         55.5%         1.6%         6.2%           Ondergraduate         6,258         53.7%         6,582         54.5%         6,687         55.5%         1.6%         6.9%           White         2,001         14.9%         1,80         14.2%         1.3%         12.5%         14.4% </td <td></td> <td></td> <td></td> <td></td> <td></td> <td></td> <td></td> <td></td> <td></td>                                                                                                                                                                                                                                                                                                                                                                                                                                                                                                                                                                                                                                                                                                                                                                                                                               |                                             |         |       |          |       |          |       |              |              |
| Asian                                                                                                                                                                                                                                                                                                                                                                                                                                                                                                                                                                                                                                                                                                                                                                                                                                                                                                                                                                                                                                                                                                                                                                                                                                                                                                                                                                                                                                                                                                                                                                                                                                                                                                                                                                                                                                                                                                                                                                                                                                                                                                                        | Undergraduate                               |         |       |          |       |          |       |              |              |
| Undergraduate                                                                                                                                                                                                                                                                                                                                                                                                                                                                                                                                                                                                                                                                                                                                                                                                                                                                                                                                                                                                                                                                                                                                                                                                                                                                                                                                                                                                                                                                                                                                                                                                                                                                                                                                                                                                                                                                                                                                                                                                                                                                                                                |                                             |         |       |          |       |          |       |              |              |
| Post Baccalaureate   49   18.6%   55   19.1%   37   14.4%   -37.3%   -24.5%   Graduate   170   11.3%   148   9.8%   140   9.8%   5.5.4%   -17.6%   17.6%   18.6%   14.6%   14.6%   14.6%   14.6%   14.6%   14.6%   14.6%   14.6%   14.6%   14.6%   14.6%   14.6%   14.6%   14.6%   14.6%   14.6%   14.6%   14.6%   14.6%   14.6%   14.6%   14.6%   14.6%   14.6%   14.6%   14.6%   14.6%   14.6%   14.6%   14.6%   14.6%   14.6%   14.6%   14.6%   14.6%   14.6%   14.6%   14.6%   14.6%   14.6%   14.6%   14.6%   14.6%   14.6%   14.6%   14.6%   14.6%   14.6%   14.6%   14.6%   14.6%   14.6%   14.6%   14.6%   14.6%   14.6%   14.6%   14.6%   14.6%   14.6%   14.6%   14.6%   14.6%   14.6%   14.6%   14.6%   14.6%   14.6%   14.6%   14.6%   14.6%   14.6%   14.6%   14.6%   14.6%   14.6%   14.6%   14.6%   14.6%   14.6%   14.6%   14.6%   14.6%   14.6%   14.6%   14.6%   14.6%   14.6%   14.6%   14.6%   14.6%   14.6%   14.6%   14.6%   14.6%   14.6%   14.6%   14.6%   14.6%   14.6%   14.6%   14.6%   14.6%   14.6%   14.6%   14.6%   14.6%   14.6%   14.6%   14.6%   14.6%   14.6%   14.6%   14.6%   14.6%   14.6%   14.6%   14.6%   14.6%   14.6%   14.6%   14.6%   14.6%   14.6%   14.6%   14.6%   14.6%   14.6%   14.6%   14.6%   14.6%   14.6%   14.6%   14.6%   14.6%   14.6%   14.6%   14.6%   14.6%   14.6%   14.6%   14.6%   14.6%   14.6%   14.6%   14.6%   14.6%   14.6%   14.6%   14.6%   14.6%   14.6%   14.6%   14.6%   14.6%   14.6%   14.6%   14.6%   14.6%   14.6%   14.6%   14.6%   14.6%   14.6%   14.6%   14.6%   14.6%   14.6%   14.6%   14.6%   14.6%   14.6%   14.6%   14.6%   14.6%   14.6%   14.6%   14.6%   14.6%   14.6%   14.6%   14.6%   14.6%   14.6%   14.6%   14.6%   14.6%   14.6%   14.6%   14.6%   14.6%   14.6%   14.6%   14.6%   14.6%   14.6%   14.6%   14.6%   14.6%   14.6%   14.6%   14.6%   14.6%   14.6%   14.6%   14.6%   14.6%   14.6%   14.6%   14.6%   14.6%   14.6%   14.6%   14.6%   14.6%   14.6%   14.6%   14.6%   14.6%   14.6%   14.6%   14.6%   14.6%   14.6%   14.6%   14.6%   14.6%   14.6%   14.6%   14.6%   14.6%   14.6%   14.6%   14.6%   14.6%   1 |                                             | •       |       | ,        |       | •        |       |              |              |
| Graduate         17.0         11.3%         14.8         9.8%         14.0         9.8%         -5.4%         -17.6%           Black         2,656         19.8%         2,745         19.8%         2,803         20.4%         2.1%         5.5%           Post Baccalaureate         20.91         17.9%         2,180         18.0%         2,272         18.9%         4.2%         8.7%           Post Baccalaureate         75         28.4%         70         22.7%         60         23.3%         -14.3%         -20.0%           Graduate         6,751         50.3%         7,140         51.4%         7,286         52.8%         1.6%         6.9%           Post Baccalaureate         6,751         50.3%         7,140         51.4%         7,286         52.8%         1.6%         6.9%           Post Baccalaureate         62         23.5%         77         24.9%         76         29.6%         -1.6%         6.9%           Post Baccalaureate         431         28.7%         481         31.9%         493         34.5%         -13.9%         -12.8%           White         Undergraduate         58         22.0%         78         25.2%         67         26.1%                                                                                                                                                                                                                                                                                                                                                                                                                                                                                                                                                                                                                                                                                                                                                                                                                                                                                                                 |                                             | ,       |       |          |       |          |       |              |              |
| Black Undergraduate Undergraduate Pest Baccalaureate Post Baccalau                      |                                             |         |       |          |       |          |       |              |              |
| Undergraduate                                                                                                                                                                                                                                                                                                                                                                                                                                                                                                                                                                                                                                                                                                                                                                                                                                                                                                                                                                                                                                                                                                                                                                                                                                                                                                                                                                                                                                                                                                                                                                                                                                                                                                                                                                                                                                                                                                                                                                                                                                                                                                                |                                             |         |       |          |       |          |       |              |              |
| Post Baccalaureate Graduate         75         28.4% and provided standard stan                                        |                                             | •       |       | ,        |       |          |       |              |              |
| Graduate         490         32.7%         495         32.9%         471         33.0%         4.8%         -3.9%           Hispanic         6,751         50.3%         7,140         51.4%         7,256         52.8%         1.6%         7.5%           Undergraduate         6,258         53.7%         6,582         54.5%         6,687         55.5%         1.6%         6.9%           Post Baccalaureate         62         23.5%         77         24.9%         76         29.6%         -1.3%         22.6%           Graduate         431         28.7%         481         31.9%         493         34.5%         2.5%         14.4%           White         2011         14.9%         1,980         14.2%         1,144         12.7%         -11.9%         -12.8%           Post Baccalaureate         58         22.0%         78         25.2%         67         26.1%         -14.1%         15.5%           Graduate         295         19.7%         267         17.7%         203         14.2%         -14.1%         15.5%           Pacific Islander         18         0.1%         7         0.1%         6         0.0%         5         0.0%         -16.7% </td <td></td> <td>,</td> <td></td> <td></td> <td></td> <td></td> <td></td> <td></td> <td></td>                                                                                                                                                                                                                                                                                                                                                                                                                                                                                                                                                                                                                                                                                                                                                                                                                          |                                             | ,       |       |          |       |          |       |              |              |
| Hispanic   G,751   50.3%   7,140   51.4%   7,256   52.8%   1.6%   7.5%   1.6%   6.9%   1.6%   6.9%   1.6%   6.9%   6.98%   1.6%   6.9%   6.9%   6.98%   6.98%   6.98%   6.98%   6.98%   6.98%   6.98%   6.98%   6.98%   6.98%   6.98%   6.98%   6.98%   6.98%   6.98%   6.98%   6.98%   6.98%   6.98%   6.98%   6.98%   6.98%   6.98%   6.98%   6.98%   6.98%   6.98%   6.98%   6.98%   6.98%   6.98%   6.98%   6.98%   6.98%   6.98%   6.98%   6.98%   6.98%   6.98%   6.98%   6.98%   6.98%   6.98%   6.98%   6.98%   6.98%   6.98%   6.98%   6.98%   6.98%   6.98%   6.98%   6.98%   6.98%   6.98%   6.98%   6.98%   6.98%   6.98%   6.98%   6.98%   6.98%   6.98%   6.98%   6.98%   6.98%   6.98%   6.98%   6.98%   6.98%   6.98%   6.98%   6.98%   6.98%   6.98%   6.98%   6.98%   6.98%   6.98%   6.98%   6.98%   6.98%   6.98%   6.98%   6.98%   6.98%   6.98%   6.98%   6.98%   6.98%   6.98%   6.98%   6.98%   6.98%   6.98%   6.98%   6.98%   6.98%   6.98%   6.98%   6.98%   6.98%   6.98%   6.98%   6.98%   6.98%   6.98%   6.98%   6.98%   6.98%   6.98%   6.98%   6.98%   6.98%   6.98%   6.98%   6.98%   6.98%   6.98%   6.98%   6.98%   6.98%   6.98%   6.98%   6.98%   6.98%   6.98%   6.98%   6.98%   6.98%   6.98%   6.98%   6.98%   6.98%   6.98%   6.98%   6.98%   6.98%   6.98%   6.98%   6.98%   6.98%   6.98%   6.98%   6.98%   6.98%   6.98%   6.98%   6.98%   6.98%   6.98%   6.98%   6.98%   6.98%   6.98%   6.98%   6.98%   6.98%   6.98%   6.98%   6.98%   6.98%   6.98%   6.98%   6.98%   6.98%   6.98%   6.98%   6.98%   6.98%   6.98%   6.98%   6.98%   6.98%   6.98%   6.98%   6.98%   6.98%   6.98%   6.98%   6.98%   6.98%   6.98%   6.98%   6.98%   6.98%   6.98%   6.98%   6.98%   6.98%   6.98%   6.98%   6.98%   6.98%   6.98%   6.98%   6.98%   6.98%   6.98%   6.98%   6.98%   6.98%   6.98%   6.98%   6.98%   6.98%   6.98%   6.98%   6.98%   6.98%   6.98%   6.98%   6.98%   6.98%   6.98%   6.98%   6.98%   6.98%   6.98%   6.98%   6.98%   6.98%   6.98%   6.98%   6.98%   6.98%   6.98%   6.98%   6.98%   6.98%   6.98%   6.98%   6.98%   6.98%   6.98%   6.98%   6.98%   6.98 |                                             |         |       |          |       |          |       |              |              |
| Undergraduate                                                                                                                                                                                                                                                                                                                                                                                                                                                                                                                                                                                                                                                                                                                                                                                                                                                                                                                                                                                                                                                                                                                                                                                                                                                                                                                                                                                                                                                                                                                                                                                                                                                                                                                                                                                                                                                                                                                                                                                                                                                                                                                |                                             |         |       |          |       |          |       |              |              |
| Post Baccalaureate Graduate Graduate                                                                                                                                                                                                                                                                                                                                                                                                                                                                                                                                                                                                                                                                                                                                                                                                                                                                                                                                                                                                                                                                                                                                                                                                                                                                                                                                                                                                                                                                                                                                                                                                                                                                                                                                                                                                                                                                                                                                                                                                                                                                                         | ·                                           |         |       |          |       | •        |       |              |              |
| Graduate         431         28.7%         481         31.9%         493         34.5%         2.5%         14.4%           White         2,001         14.9%         1,980         14.2%         1,744         12.7%         -11.9%         -12.8%           Undergraduate         1,648         14.1%         1.635         13.5%         1,474         12.2%         -9.8%         -10.6%           Post Baccalaureate         58         22.0%         78         25.2%         67         26.1%         -14.1%         15.5%           Graduate         295         19.7%         267         17.7%         203         14.2%         -24.0%         -31.2%           Pacific Islander         18         0.1%         7         0.1%         6         0.0%         -14.3%         -66.7%           Undergraduate         20         0.1%         6         0.0%         5         0.0%         -16.7%         -68.8%           Multi-Racial         263         2.0%         347         2.5%         352         2.6%         14.4%         33.8%           Undergraduate         26         1.9%         29         2.9%         7         2.7%         -22.2%         40.0%                                                                                                                                                                                                                                                                                                                                                                                                                                                                                                                                                                                                                                                                                                                                                                                                                                                                                                                                        | <u> </u>                                    |         |       | ,        |       | ,        |       |              |              |
| White         2,001         14.9%         1,980         14.2%         1,744         12.7%         -11.9%         -12.8%           Post Baccalaureate         1,648         14.1%         1,635         13.5%         1,474         12.2%         -9.8%         -10.6%           Post Baccalaureate         58         22.0%         78         25.2%         67         26.1%         -14.1%         15.5%           Graduate         295         19.7%         267         17.7%         203         14.2%         -24.0%         -31.2%           Pacific Islander         18         0.1%         6         0.0%         5         0.0%         -16.7%         -68.8%           Undergraduate         16         0.1%         6         0.0%         5         0.0%         -16.7%         -68.8%           Graduate         2         0.1%         1         0.1%         1         0.1%         0.0%         -5         0.0%         -16.7%         -68.8%           Undergraduate         263         2.0%         347         2.5%         352         2.6%         1.4%         33.8%           Undergraduate         5         1.9%         9         2.9%         7         2.7%                                                                                                                                                                                                                                                                                                                                                                                                                                                                                                                                                                                                                                                                                                                                                                                                                                                                                                                                   |                                             |         |       |          |       |          |       |              |              |
| Post Baccalaureate   S8   22.0%   78   25.2%   67   26.1%   -14.1%   15.5%   Graduate   295   19.7%   267   17.7%   203   14.2%   -24.0%   -31.2%   70.1%   6   0.0%   -14.3%   -66.7%   18   0.1%   7   0.1%   6   0.0%   -16.7%   -68.8%   Graduate   2   0.1%   1   0.1%   1   0.1%   0.0%   -50.0%   -50.0%   -50.0%   -50.0%   -50.0%   -50.0%   -50.0%   -50.0%   -50.0%   -50.0%   -50.0%   -50.0%   -50.0%   -50.0%   -50.0%   -50.0%   -50.0%   -50.0%   -50.0%   -50.0%   -50.0%   -50.0%   -50.0%   -50.0%   -50.0%   -50.0%   -50.0%   -50.0%   -50.0%   -50.0%   -50.0%   -50.0%   -50.0%   -50.0%   -50.0%   -50.0%   -50.0%   -50.0%   -50.0%   -50.0%   -50.0%   -50.0%   -50.0%   -50.0%   -50.0%   -50.0%   -50.0%   -50.0%   -50.0%   -50.0%   -50.0%   -50.0%   -50.0%   -50.0%   -50.0%   -50.0%   -50.0%   -50.0%   -50.0%   -50.0%   -50.0%   -50.0%   -50.0%   -50.0%   -50.0%   -50.0%   -50.0%   -50.0%   -50.0%   -50.0%   -50.0%   -50.0%   -50.0%   -50.0%   -50.0%   -50.0%   -50.0%   -50.0%   -50.0%   -50.0%   -50.0%   -50.0%   -50.0%   -50.0%   -50.0%   -50.0%   -50.0%   -50.0%   -50.0%   -50.0%   -50.0%   -50.0%   -50.0%   -50.0%   -50.0%   -50.0%   -50.0%   -50.0%   -50.0%   -50.0%   -50.0%   -50.0%   -50.0%   -50.0%   -50.0%   -50.0%   -50.0%   -50.0%   -50.0%   -50.0%   -50.0%   -50.0%   -50.0%   -50.0%   -50.0%   -50.0%   -50.0%   -50.0%   -50.0%   -50.0%   -50.0%   -50.0%   -50.0%   -50.0%   -50.0%   -50.0%   -50.0%   -50.0%   -50.0%   -50.0%   -50.0%   -50.0%   -50.0%   -50.0%   -50.0%   -50.0%   -50.0%   -50.0%   -50.0%   -50.0%   -50.0%   -50.0%   -50.0%   -50.0%   -50.0%   -50.0%   -50.0%   -50.0%   -50.0%   -50.0%   -50.0%   -50.0%   -50.0%   -50.0%   -50.0%   -50.0%   -50.0%   -50.0%   -50.0%   -50.0%   -50.0%   -50.0%   -50.0%   -50.0%   -50.0%   -50.0%   -50.0%   -50.0%   -50.0%   -50.0%   -50.0%   -50.0%   -50.0%   -50.0%   -50.0%   -50.0%   -50.0%   -50.0%   -50.0%   -50.0%   -50.0%   -50.0%   -50.0%   -50.0%   -50.0%   -50.0%   -50.0%   -50.0%   -50.0%   -50.0%   -50.0%   -50.0%   -50.0%   -50.0%   -50.0%   - | White                                       | 2,001   | 14.9% | 1,980    | 14.2% | 1,744    | 12.7% | -11.9%       | -12.8%       |
| Graduate         295         19.7%         267         17.7%         203         14.2%         -24.0%         -31.2%           Pacific Islander         18         0.1%         7         0.1%         6         0.0%         -14.3%         -66.7%           Undergraduate         16         0.1%         6         0.0%         5         0.0%         -16.7%         -68.8%           Graduate         2         0.1%         1         0.1%         0.0%         -50.0%         -68.8%           Multi-Racial         263         2.0%         347         2.5%         352         2.6%         1.4%         33.8%           Undergraduate         226         1.9%         289         2.4%         296         2.5%         2.4%         33.0%         2.4%         296         2.5%         2.4%         33.0%         49         3.4%         0.0%         53.1%         40.0%           Graduate         32         2.1%         49         3.3%         49         3.4%         0.0%         53.1%         41.8%         10         3.9%         -2.2%         40.0%         42.2%         255         2.1%         -5.9%         -2.3%         -2.3%         2.2%         255         2                                                                                                                                                                                                                                                                                                                                                                                                                                                                                                                                                                                                                                                                                                                                                                                                                                                                                                                         | Undergraduate                               | 1,648   | 14.1% | 1,635    | 13.5% | 1,474    | 12.2% | -9.8%        | -10.6%       |
| Pacific Islander         18         0.1%         7         0.1%         6         0.0%         -14.3%         -66.7%           Undergraduate         16         0.1%         6         0.0%         5         0.0%         -16.7%         -68.8%           Graduate         2         0.1%         1         0.1%         1         0.1%         0.0%         -50.0%           Multi-Racial         263         2.0%         347         2.5%         352         2.6%         1.4%         33.8%           Undergraduate         226         1.9%         289         2.4%         296         2.5%         2.2%         21.0%         31.0%           Post Baccalaureate         32         2.1%         49         3.3%         49         3.4%         0.0%         53.1%           International         338         2.5%         337         2.4%         332         2.4%         -1.5%         -1.8%           Undergraduate         261         2.2%         271         2.2%         255         2.1%         -5.9%         -2.3%           Post Baccalaureate         12         4.5%         14         4.5%         10         3.9%         -28.6%         -16.7%                                                                                                                                                                                                                                                                                                                                                                                                                                                                                                                                                                                                                                                                                                                                                                                                                                                                                                                                               | Post Baccalaureate                          | 58      | 22.0% | 78       | 25.2% | 67       | 26.1% | -14.1%       | 15.5%        |
| Undergraduate         16         0.1%         6         0.0%         5         0.0%         -16.7%         -68.8%           Graduate         2         0.1%         1         0.1%         1         0.1%         0.0%         -50.0%           Multi-Racial         263         2.0%         347         2.5%         352         2.6%         1.4%         33.8%           Undergraduate         226         1.9%         289         2.4%         296         2.5%         2.4%         31.0%           Post Baccalaureate         5         1.9%         9         2.9%         7         2.7%         -22.2%         40.0%           Graduate         32         2.1%         49         3.3%         49         3.4%         0.0%         53.1%           International         338         2.5%         337         2.4%         332         2.4%         -1.5%         -1.8%           Undergraduate         261         2.2%         271         2.2%         255         2.1%         -5.9%         -2.3%           Post Baccalaureate         65         4.3%         52         3.5%         67         4.7%         28.8%         3.1%           Undergraduate                                                                                                                                                                                                                                                                                                                                                                                                                                                                                                                                                                                                                                                                                                                                                                                                                                                                                                                                                  | Graduate                                    | 295     | 19.7% |          |       |          |       |              |              |
| Graduate         2         0.1%         1         0.1%         1         0.1%         0.0%         -50.0%           Multi-Racial         263         2.0%         347         2.5%         352         2.6%         1.4%         33.8%           Undergraduate         226         1.9%         289         2.4%         296         2.5%         2.4%         31.0%           Post Baccalaureate         5         1.9%         9         2.9%         7         2.7%         -22.2%         40.0%           Graduate         32         2.1%         49         3.3%         49         3.4%         0.0%         53.1%           International         338         2.5%         337         2.4%         332         2.4%         -1.5%         -1.8%           Undergraduate         261         2.2%         271         2.2%         255         2.1%         -5.9%         -2.3%           Post Baccalaureate         12         4.5%         14         4.5%         10         3.9%         -28.6%         -16.7%           Graduate         65         4.3%         52         3.5%         67         4.7%         28.8%         3.1%           Undergraduate                                                                                                                                                                                                                                                                                                                                                                                                                                                                                                                                                                                                                                                                                                                                                                                                                                                                                                                                                     |                                             |         |       |          |       |          |       |              |              |
| Multi-Racial         263         2.0%         347         2.5%         352         2.6%         1.4%         33.8%           Undergraduate         226         1.9%         289         2.4%         296         2.5%         2.4%         31.0%           Post Baccalaureate         5         1.9%         9         2.9%         7         2.7%         -22.2%         40.0%           Graduate         32         2.1%         49         3.3%         49         3.4%         0.0%         53.1%           International         338         2.5%         337         2.4%         332         2.4%         -1.5%         -1.8%           Undergraduate         261         2.2%         271         2.2%         255         2.1%         -5.9%         -2.3%           Post Baccalaureate         12         4.5%         14         4.5%         10         3.9%         -28.6%         -16.7%           Graduate         120         0.9%         91         0.7%         63         0.5%         -30.8%         -47.5%           Undergraduate         104         0.9%         77         0.6%         58         0.5%         -24.7%         -44.2%           Post Baccal                                                                                                                                                                                                                                                                                                                                                                                                                                                                                                                                                                                                                                                                                                                                                                                                                                                                                                                                        |                                             |         |       |          |       |          |       |              |              |
| Undergraduate         226         1.9%         289         2.4%         296         2.5%         2.4%         31.0%           Post Baccalaureate         5         1.9%         9         2.9%         7         2.7%         -22.2%         40.0%           Graduate         32         2.1%         49         3.3%         49         3.4%         0.0%         53.1%           International         338         2.5%         337         2.4%         332         2.4%         -1.5%         -1.8%           Undergraduate         261         2.2%         271         2.2%         255         2.1%         -5.9%         -2.3%           Post Baccalaureate         12         4.5%         14         4.5%         10         3.9%         -28.6%         -16.7%           Graduate         65         4.3%         52         3.5%         67         4.7%         28.8%         3.1%           Undergraduate         10         0.9%         91         0.7%         63         0.5%         -30.8%         -47.5%           Post Baccalaureate         3         0.9%         77         0.6%         58         0.5%         -24.7%         -44.2%           Graduate <td></td> <td></td> <td></td> <td></td> <td></td> <td></td> <td></td> <td></td> <td></td>                                                                                                                                                                                                                                                                                                                                                                                                                                                                                                                                                                                                                                                                                                                                                                                                                                                 |                                             |         |       |          |       |          |       |              |              |
| Post Baccalaureate Graduate         5         1.9%         9         2.9%         7         2.7%         -22.2%         40.0%           Graduate         32         2.1%         49         3.3%         49         3.4%         0.0%         53.1%           International         338         2.5%         337         2.4%         332         2.4%         -1.5%         -1.8%           Undergraduate         261         2.2%         271         2.2%         255         2.1%         -5.9%         -2.3%           Post Baccalaureate Graduate         12         4.5%         14         4.5%         10         3.9%         -28.6%         -16.7%           Graduate         65         4.3%         52         3.5%         67         4.7%         28.8%         3.1%           Undergraduate Post Baccalaureate         104         0.9%         91         0.7%         63         0.5%         -24.7%         -44.2%           Post Baccalaureate Graduate         13         0.9%         12         0.6%         5         0.5%         -24.7%         -44.2%           Undergraduate Post Baccalaureate         13,422         13,898         13,731         13,731         12,045         12,045                                                                                                                                                                                                                                                                                                                                                                                                                                                                                                                                                                                                                                                                                                                                                                                                                                                                                                        |                                             |         |       |          |       |          |       |              |              |
| Graduate         32         2.1%         49         3.3%         49         3.4%         0.0%         53.1%           International         338         2.5%         337         2.4%         332         2.4%         -1.5%         -1.8%           Undergraduate         261         2.2%         271         2.2%         255         2.1%         -5.9%         -2.3%           Post Baccalaureate         12         4.5%         14         4.5%         10         3.9%         -28.6%         -16.7%           Graduate         65         4.3%         52         3.5%         67         4.7%         28.8%         3.1%           Undergraduate         120         0.9%         91         0.7%         63         0.5%         -30.8%         -47.5%           Post Baccalaureate         104         0.9%         77         0.6%         58         0.5%         -24.7%         -44.2%           Graduate         13         1.1%         2         0.6%         0         0.0%         -100.0%         -100.0%           Total         1         13,898         13,731         13,731         12,045         12,045         12,045         12,045         12,045         12,0                                                                                                                                                                                                                                                                                                                                                                                                                                                                                                                                                                                                                                                                                                                                                                                                                                                                                                                                |                                             |         |       |          |       |          |       |              |              |
| International         338         2.5%         337         2.4%         332         2.4%         -1.5%         -1.8%           Undergraduate         261         2.2%         271         2.2%         255         2.1%         -5.9%         -2.3%           Post Baccalaureate         12         4.5%         14         4.5%         10         3.9%         -28.6%         -16.7%           Graduate         65         4.3%         52         3.5%         67         4.7%         28.8%         3.1%           Undergraduate         120         0.9%         91         0.7%         63         0.5%         -30.8%         -47.5%           Post Baccalaureate         104         0.9%         77         0.6%         58         0.5%         -24.7%         -44.2%           Post Baccalaureate         13         0.9%         12         0.8%         5         0.0%         -100.0%         -100.0%           Undergraduate         13,422         13,898         13,731         12,045         -100.0%         -10.5%         -10.5%         -10.5%         -10.5%         -10.5%         -10.5%         -10.5%         -10.5%         -10.5%         -10.5%         -10.5%         -10.5%         -10                                                                                                                                                                                                                                                                                                                                                                                                                                                                                                                                                                                                                                                                                                                                                                                                                                                                                                      |                                             |         |       |          |       |          |       |              |              |
| Undergraduate         261         2.2%         271         2.2%         255         2.1%         -5.9%         -2.3%           Post Baccalaureate Graduate         12         4.5%         14         4.5%         10         3.9%         -28.6%         -16.7%           Graduate         65         4.3%         52         3.5%         67         4.7%         28.8%         3.1%           Unknown         120         0.9%         91         0.7%         63         0.5%         -30.8%         -47.5%           Undergraduate         104         0.9%         77         0.6%         58         0.5%         -24.7%         -44.2%           Post Baccalaureate         13         1.1%         2         0.6%         0         0.0%         -100.0%         -100.0%           Total         13,422         13,898         13,731         13,731         12,045         12,045         12,045         12,045         12,045         12,045         12,045         12,045         12,045         12,045         12,045         12,045         12,045         12,045         12,045         12,045         12,045         12,045         12,045         12,045         12,045         12,045         12,045                                                                                                                                                                                                                                                                                                                                                                                                                                                                                                                                                                                                                                                                                                                                                                                                                                                                                                       |                                             |         |       |          |       |          |       |              |              |
| Post Baccalaureate<br>Graduate         12         4.5%         14         4.5%         10         3.9%         -28.6%         -16.7%           Unknown         65         4.3%         52         3.5%         67         4.7%         28.8%         3.1%           Undergraduate<br>Post Baccalaureate         120         0.9%         91         0.7%         63         0.5%         -30.8%         -47.5%           Post Baccalaureate<br>Graduate         104         0.9%         77         0.6%         58         0.5%         -24.7%         -44.2%           Graduate         13         1.1%         2         0.6%         0         0.0%         -100.0%         -100.0%           Graduate         13,422         13,898         13,731         13,731         -24.7%         -44.2%           Undergraduate<br>Post Baccalaureate         264         309         257         -24.7%         -44.2%                                                                                                                                                                                                                                                                                                                                                                                                                                                                                                                                                                                                                                                                                                                                                                                                                                                                                                                                                                                                                                                                                                                                                                                                         |                                             |         |       |          |       |          |       |              |              |
| Graduate         65         4.3%         52         3.5%         67         4.7%         28.8%         3.1%           Unknown         120         0.9%         91         0.7%         63         0.5%         -30.8%         -47.5%           Undergraduate         104         0.9%         77         0.6%         58         0.5%         -24.7%         -44.2%           Post Baccalaureate         3         1.1%         2         0.6%         0         0.0%         -100.0%         -100.0%           Graduate         13,422         13,898         13,731         13,731         -58.3%         -61.5%           Undergraduate         11,658         12,083         12,045         257         12,045         12,045           Post Baccalaureate         264         309         257         30.2%         10.0%         10.0%                                                                                                                                                                                                                                                                                                                                                                                                                                                                                                                                                                                                                                                                                                                                                                                                                                                                                                                                                                                                                                                                                                                                                                                                                                                                                 |                                             |         |       |          |       |          |       |              |              |
| Unknown         120         0.9%         91         0.7%         63         0.5%         -30.8%         -47.5%           Undergraduate         104         0.9%         77         0.6%         58         0.5%         -24.7%         -44.2%           Post Baccalaureate         3         1.1%         2         0.6%         0         0.0%         -100.0%         -100.0%           Graduate         13         0.9%         12         0.8%         5         0.3%         -58.3%         -61.5%           Total         Undergraduate         11,658         12,083         12,045         12,045         -9.5%         -9.5%         -9.5%         -9.5%         -9.5%         -9.5%         -9.5%         -9.5%         -9.5%         -9.5%         -9.5%         -9.5%         -9.5%         -9.5%         -9.5%         -9.5%         -9.5%         -9.5%         -9.5%         -9.5%         -9.5%         -9.5%         -9.5%         -9.5%         -9.5%         -9.5%         -9.5%         -9.5%         -9.5%         -9.5%         -9.5%         -9.5%         -9.5%         -9.5%         -9.5%         -9.5%         -9.5%         -9.5%         -9.5%         -9.5%         -9.5%         -9.5%         -9.5%                                                                                                                                                                                                                                                                                                                                                                                                                                                                                                                                                                                                                                                                                                                                                                                                                                                                                          |                                             |         |       |          |       |          |       |              |              |
| Undergraduate         104         0.9%         77         0.6%         58         0.5%         -24.7%         -44.2%           Post Baccalaureate         3         1.1%         2         0.6%         0         0.0%         -100.0%         -100.0%           Graduate         13         0.9%         12         0.8%         5         0.3%         -58.3%         -61.5%           Total         Undergraduate         11,658         12,083         12,045         12,045         -24.7%         -44.2%         -44.2%         -44.2%         -44.2%         -44.2%         -100.0%         -100.0%         -100.0%         -100.0%         -100.0%         -100.0%         -100.0%         -100.0%         -100.0%         -100.0%         -100.0%         -100.0%         -100.0%         -100.0%         -100.0%         -100.0%         -100.0%         -100.0%         -100.0%         -100.0%         -100.0%         -100.0%         -100.0%         -100.0%         -100.0%         -100.0%         -100.0%         -100.0%         -100.0%         -100.0%         -100.0%         -100.0%         -100.0%         -100.0%         -100.0%         -100.0%         -100.0%         -100.0%         -100.0%         -100.0%         -100.0%         -100.0%         -100.0%<                                                                                                                                                                                                                                                                                                                                                                                                                                                                                                                                                                                                                                                                                                                                                                                                                                  |                                             |         |       |          |       |          |       |              |              |
| Post Baccalaureate<br>Graduate         3         1.1%<br>2         2         0.6%<br>3         0         0.0%<br>5         -100.0%<br>0.3%         -100.0%<br>-58.3%         -61.5%<br>-61.5%           Total<br>Undergraduate<br>Post Baccalaureate         13,422<br>11,658<br>12,083         13,731<br>12,045<br>12,045<br>257         12,045<br>257         257                                                                                                                                                                                                                                                                                                                                                                                                                                                                                                                                                                                                                                                                                                                                                                                                                                                                                                                                                                                                                                                                                                                                                                                                                                                                                                                                                                                                                                                                                                                                                                                                                                                                                                                                                          |                                             |         |       |          |       |          |       |              |              |
| Graduate     13     0.9%     12     0.8%     5     0.3%     -58.3%     -61.5%       Total Undergraduate Post Baccalaureate     11,658     12,083     12,045     12,045       Post Baccalaureate     264     309     257                                                                                                                                                                                                                                                                                                                                                                                                                                                                                                                                                                                                                                                                                                                                                                                                                                                                                                                                                                                                                                                                                                                                                                                                                                                                                                                                                                                                                                                                                                                                                                                                                                                                                                                                                                                                                                                                                                      | •                                           |         |       |          |       |          |       |              | -100.0%      |
| Undergraduate         11,658         12,083         12,045           Post Baccalaureate         264         309         257                                                                                                                                                                                                                                                                                                                                                                                                                                                                                                                                                                                                                                                                                                                                                                                                                                                                                                                                                                                                                                                                                                                                                                                                                                                                                                                                                                                                                                                                                                                                                                                                                                                                                                                                                                                                                                                                                                                                                                                                  |                                             | 13      | 0.9%  | 12       | 0.8%  | 5        | 0.3%  |              | -61.5%       |
| Undergraduate         11,658         12,083         12,045           Post Baccalaureate         264         309         257                                                                                                                                                                                                                                                                                                                                                                                                                                                                                                                                                                                                                                                                                                                                                                                                                                                                                                                                                                                                                                                                                                                                                                                                                                                                                                                                                                                                                                                                                                                                                                                                                                                                                                                                                                                                                                                                                                                                                                                                  | Total                                       | 13,422  | •     | 13,898   | •     | 13,731   |       |              |              |
|                                                                                                                                                                                                                                                                                                                                                                                                                                                                                                                                                                                                                                                                                                                                                                                                                                                                                                                                                                                                                                                                                                                                                                                                                                                                                                                                                                                                                                                                                                                                                                                                                                                                                                                                                                                                                                                                                                                                                                                                                                                                                                                              | Undergraduate                               | 11,658  |       |          |       |          |       |              |              |
| Graduate 1,500 1,506 1,429                                                                                                                                                                                                                                                                                                                                                                                                                                                                                                                                                                                                                                                                                                                                                                                                                                                                                                                                                                                                                                                                                                                                                                                                                                                                                                                                                                                                                                                                                                                                                                                                                                                                                                                                                                                                                                                                                                                                                                                                                                                                                                   | Post Baccalaureate                          |         |       |          |       |          |       |              |              |
|                                                                                                                                                                                                                                                                                                                                                                                                                                                                                                                                                                                                                                                                                                                                                                                                                                                                                                                                                                                                                                                                                                                                                                                                                                                                                                                                                                                                                                                                                                                                                                                                                                                                                                                                                                                                                                                                                                                                                                                                                                                                                                                              | Graduate                                    | 1,500   |       | 1,506    |       | 1,429    |       |              |              |