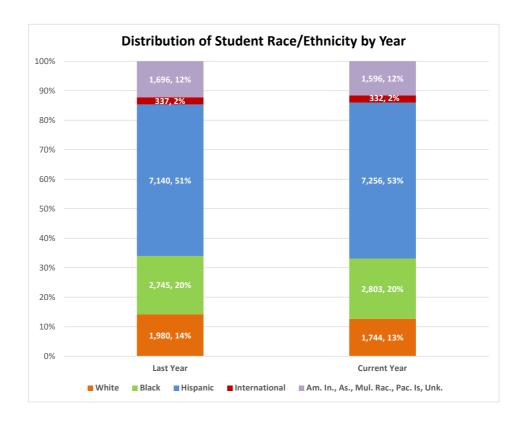

# SPRING SEMESTER 2022 Fact Sheet Data Based on Certified State Reports

|                                                                                                                                                                                                                                                                                                                                                                                                                                                                                                                                                                                                                                                                                                                                                                                                                                                                                                                                                                                                                                                                                                                                                                                                                                                                                                                                                                                                                                                                                                                                                                                                                                                                                                                                                                                                                                                                                                                                                                                                                                                                                                                              |                                             | 202     | 0     | 2021     |       | 2022     | 2     | 1yr change   | 2yr change   |
|------------------------------------------------------------------------------------------------------------------------------------------------------------------------------------------------------------------------------------------------------------------------------------------------------------------------------------------------------------------------------------------------------------------------------------------------------------------------------------------------------------------------------------------------------------------------------------------------------------------------------------------------------------------------------------------------------------------------------------------------------------------------------------------------------------------------------------------------------------------------------------------------------------------------------------------------------------------------------------------------------------------------------------------------------------------------------------------------------------------------------------------------------------------------------------------------------------------------------------------------------------------------------------------------------------------------------------------------------------------------------------------------------------------------------------------------------------------------------------------------------------------------------------------------------------------------------------------------------------------------------------------------------------------------------------------------------------------------------------------------------------------------------------------------------------------------------------------------------------------------------------------------------------------------------------------------------------------------------------------------------------------------------------------------------------------------------------------------------------------------------|---------------------------------------------|---------|-------|----------|-------|----------|-------|--------------|--------------|
| Total Headcount¹         13,422         13,888         13,731         1.2%         2.3%         3.3%         1.2%         2.3%         3.3%         9.0%         12,045         8,0%         12,045         8,0%         12,045         8,7%         0.3%         3.3%         9.0%         12,045         8,7%         0.3%         3.3%         3.3%         6,00%         12,045         1,00%         12,08         12,04         5,10%         12,04         5,10%         1,00%         1,00%         1,00%         1,00%         1,00%         1,00%         1,00%         1,00%         4,00%         4,00%         4,00%         4,00%         4,00%         4,00%         4,00%         4,00%         4,00%         4,00%         4,00%         1,00%         4,00%         1,00%         4,00%         1,00%         4,00%         1,00%         4,0%         4,0%         4,0%         4,0%         4,0%         4,0%         4,0%         4,0%         4,0%         4,0%         4,0%         4,0%         4,0%         4,0%         4,0%         4,0%         4,0%         4,0%         4,0%         4,0%         4,0%         4,0%         4,0%         4,0%         4,0%         4,0%         4,0%         4,0%         4,0%         4,0%         4,0%                                                                                                                                                                                                                                                                                                                                                                                                                                                                                                                                                                                                                                                                                                                                                                                                                                                       |                                             | #       | %     | #        | %     | #        | %     | 2021 to 2022 | 2020 to 2022 |
| Undergraduate                                                                                                                                                                                                                                                                                                                                                                                                                                                                                                                                                                                                                                                                                                                                                                                                                                                                                                                                                                                                                                                                                                                                                                                                                                                                                                                                                                                                                                                                                                                                                                                                                                                                                                                                                                                                                                                                                                                                                                                                                                                                                                                |                                             | 13 422  |       | 13 898   |       | 13 731   |       | -1 2%        | 2 3%         |
| Post Eaccalaureate                                                                                                                                                                                                                                                                                                                                                                                                                                                                                                                                                                                                                                                                                                                                                                                                                                                                                                                                                                                                                                                                                                                                                                                                                                                                                                                                                                                                                                                                                                                                                                                                                                                                                                                                                                                                                                                                                                                                                                                                                                                                                                           |                                             | •       | 86.9% |          | 86.9% |          | 87 7% |              |              |
| Total Semester Credit Hours (SCH)                                                                                                                                                                                                                                                                                                                                                                                                                                                                                                                                                                                                                                                                                                                                                                                                                                                                                                                                                                                                                                                                                                                                                                                                                                                                                                                                                                                                                                                                                                                                                                                                                                                                                                                                                                                                                                                                                                                                                                                                                                                                                            |                                             |         |       |          |       |          |       |              |              |
| Undergraduate                                                                                                                                                                                                                                                                                                                                                                                                                                                                                                                                                                                                                                                                                                                                                                                                                                                                                                                                                                                                                                                                                                                                                                                                                                                                                                                                                                                                                                                                                                                                                                                                                                                                                                                                                                                                                                                                                                                                                                                                                                                                                                                |                                             |         |       |          |       |          |       |              |              |
| Undergraduate                                                                                                                                                                                                                                                                                                                                                                                                                                                                                                                                                                                                                                                                                                                                                                                                                                                                                                                                                                                                                                                                                                                                                                                                                                                                                                                                                                                                                                                                                                                                                                                                                                                                                                                                                                                                                                                                                                                                                                                                                                                                                                                | Total Semester Credit Hours (SCH)           | 128,539 |       | 133,296  |       | 129,174  |       | -3.1%        | 0.5%         |
| Constitutime Equivalent (FTE) Enrollment                                                                                                                                                                                                                                                                                                                                                                                                                                                                                                                                                                                                                                                                                                                                                                                                                                                                                                                                                                                                                                                                                                                                                                                                                                                                                                                                                                                                                                                                                                                                                                                                                                                                                                                                                                                                                                                                                                                                                                                                                                                                                     |                                             | 119,782 | 93.2% | 124,227  | 93.2% | 121,064  | 93.7% | -2.5%        | 1.1%         |
| Total Full-time Equivalent (FTE) Enrollment                                                                                                                                                                                                                                                                                                                                                                                                                                                                                                                                                                                                                                                                                                                                                                                                                                                                                                                                                                                                                                                                                                                                                                                                                                                                                                                                                                                                                                                                                                                                                                                                                                                                                                                                                                                                                                                                                                                                                                                                                                                                                  | Post Baccalaureate                          | 1,984   | 1.5%  | 2,237    | 1.7%  | 1,798    | 1.4%  | -19.6%       | -9.4%        |
| Undergraduate                                                                                                                                                                                                                                                                                                                                                                                                                                                                                                                                                                                                                                                                                                                                                                                                                                                                                                                                                                                                                                                                                                                                                                                                                                                                                                                                                                                                                                                                                                                                                                                                                                                                                                                                                                                                                                                                                                                                                                                                                                                                                                                | Graduate                                    | 6,773   | 5.3%  | 6,832    | 5.1%  | 6,312    | 4.9%  | -7.6%        | -6.8%        |
| Post Baccalaureate   165.3   1.5%   186.4   1.6%   149.8   1.4%   -19.6%   -9.4%   6.68%   6.7%   6.86%   7.7%   854.0   7.5%   789.0   7.2%   -7.6%   6.8%   6.8%   6.8%   7.8%   789.0   7.2%   -7.6%   6.8%   6.8%   7.8%   789.0   7.2%   -7.6%   6.8%   7.6%   6.8%   7.6%   7.6%   6.8%   7.6%   7.6%   6.8%   7.6%   7.6%   7.6%   7.6%   6.8%   7.6%   7.6%   7.6%   7.6%   7.6%   6.8%   7.6%   7.6%   7.6%   7.6%   7.6%   7.6%   7.6%   7.6%   7.6%   7.6%   7.6%   7.6%   7.6%   7.6%   7.6%   7.6%   7.6%   7.6%   7.6%   7.6%   7.6%   7.6%   7.6%   7.6%   7.6%   7.6%   7.6%   7.6%   7.6%   7.6%   7.6%   7.6%   7.6%   7.6%   7.6%   7.6%   7.6%   7.6%   7.6%   7.6%   7.6%   7.6%   7.6%   7.6%   7.6%   7.6%   7.6%   7.6%   7.6%   7.6%   7.6%   7.6%   7.6%   7.6%   7.6%   7.6%   7.6%   7.6%   7.6%   7.6%   7.6%   7.6%   7.6%   7.6%   7.6%   7.6%   7.6%   7.6%   7.6%   7.6%   7.6%   7.6%   7.6%   7.6%   7.6%   7.6%   7.6%   7.6%   7.6%   7.6%   7.6%   7.6%   7.6%   7.6%   7.6%   7.6%   7.6%   7.6%   7.6%   7.6%   7.6%   7.6%   7.6%   7.6%   7.6%   7.6%   7.6%   7.6%   7.6%   7.6%   7.6%   7.6%   7.6%   7.6%   7.6%   7.6%   7.6%   7.6%   7.6%   7.6%   7.6%   7.6%   7.6%   7.6%   7.6%   7.6%   7.6%   7.6%   7.6%   7.6%   7.6%   7.6%   7.6%   7.6%   7.6%   7.6%   7.6%   7.6%   7.6%   7.6%   7.6%   7.6%   7.6%   7.6%   7.6%   7.6%   7.6%   7.6%   7.6%   7.6%   7.6%   7.6%   7.6%   7.6%   7.6%   7.6%   7.6%   7.6%   7.6%   7.6%   7.6%   7.6%   7.6%   7.6%   7.6%   7.6%   7.6%   7.6%   7.6%   7.6%   7.6%   7.6%   7.6%   7.6%   7.6%   7.6%   7.6%   7.6%   7.6%   7.6%   7.6%   7.6%   7.6%   7.6%   7.6%   7.6%   7.6%   7.6%   7.6%   7.6%   7.6%   7.6%   7.6%   7.6%   7.6%   7.6%   7.6%   7.6%   7.6%   7.6%   7.6%   7.6%   7.6%   7.6%   7.6%   7.6%   7.6%   7.6%   7.6%   7.6%   7.6%   7.6%   7.6%   7.6%   7.6%   7.6%   7.6%   7.6%   7.6%   7.6%   7.6%   7.6%   7.6%   7.6%   7.6%   7.6%   7.6%   7.6%   7.6%   7.6%   7.6%   7.6%   7.6%   7.6%   7.6%   7.6%   7.6%   7.6%   7.6%   7.6%   7.6%   7.6%   7.6%   7.6%   7.6%   7.6%   7.6%   | Total Full-time Equivalent (FTE) Enrollment | 10,994  |       | 11,393   |       | 11,028   |       | -3.2%        | 0.3%         |
| Ethicity                                                                                                                                                                                                                                                                                                                                                                                                                                                                                                                                                                                                                                                                                                                                                                                                                                                                                                                                                                                                                                                                                                                                                                                                                                                                                                                                                                                                                                                                                                                                                                                                                                                                                                                                                                                                                                                                                                                                                                                                                                                                                                                     | Undergraduate                               | 9,981.8 | 90.8% | 10,352.3 | 90.9% | 10,088.7 | 91.5% | -2.5%        | 1.1%         |
| Marcican Indian   23   0.2%   16   0.1%   13   0.1%   -18.8%   -43.5%   Undergraduate   21   0.2%   15   0.1%   13   0.1%   -13.3%   3.3.5%   Canduate   2   0.1%   1   0.1%   1   0.1%   0.1%   -10.0%   -100.0%   -100.0%   -100.0%   -100.0%   -100.0%   -100.0%   -100.0%   -100.0%   -100.0%   -100.0%   -100.0%   -100.0%   -100.0%   -100.0%   -100.0%   -100.0%   -100.0%   -100.0%   -100.0%   -100.0%   -100.0%   -100.0%   -100.0%   -100.0%   -100.0%   -100.0%   -100.0%   -100.0%   -100.0%   -100.0%   -100.0%   -100.0%   -100.0%   -100.0%   -100.0%   -100.0%   -100.0%   -100.0%   -100.0%   -100.0%   -100.0%   -100.0%   -100.0%   -100.0%   -100.0%   -100.0%   -100.0%   -100.0%   -100.0%   -100.0%   -100.0%   -100.0%   -100.0%   -100.0%   -100.0%   -100.0%   -100.0%   -100.0%   -100.0%   -100.0%   -100.0%   -100.0%   -100.0%   -100.0%   -100.0%   -100.0%   -100.0%   -100.0%   -100.0%   -100.0%   -100.0%   -100.0%   -100.0%   -100.0%   -100.0%   -100.0%   -100.0%   -100.0%   -100.0%   -100.0%   -100.0%   -100.0%   -100.0%   -100.0%   -100.0%   -100.0%   -100.0%   -100.0%   -100.0%   -100.0%   -100.0%   -100.0%   -100.0%   -100.0%   -100.0%   -100.0%   -100.0%   -100.0%   -100.0%   -100.0%   -100.0%   -100.0%   -100.0%   -100.0%   -100.0%   -100.0%   -100.0%   -100.0%   -100.0%   -100.0%   -100.0%   -100.0%   -100.0%   -100.0%   -100.0%   -100.0%   -100.0%   -100.0%   -100.0%   -100.0%   -100.0%   -100.0%   -100.0%   -100.0%   -100.0%   -100.0%   -100.0%   -100.0%   -100.0%   -100.0%   -100.0%   -100.0%   -100.0%   -100.0%   -100.0%   -100.0%   -100.0%   -100.0%   -100.0%   -100.0%   -100.0%   -100.0%   -100.0%   -100.0%   -100.0%   -100.0%   -100.0%   -100.0%   -100.0%   -100.0%   -100.0%   -100.0%   -100.0%   -100.0%   -100.0%   -100.0%   -100.0%   -100.0%   -100.0%   -100.0%   -100.0%   -100.0%   -100.0%   -100.0%   -100.0%   -100.0%   -100.0%   -100.0%   -100.0%   -100.0%   -100.0%   -100.0%   -100.0%   -100.0%   -100.0%   -100.0%   -100.0%   -100.0%   -100.0%   -100.0%   -100.0%   -100.0%   -100.0%   -100.0%   -1 | Post Baccalaureate                          | 165.3   | 1.5%  | 186.4    | 1.6%  | 149.8    | 1.4%  | -19.6%       | -9.4%        |
| Manufacin Indian                                                                                                                                                                                                                                                                                                                                                                                                                                                                                                                                                                                                                                                                                                                                                                                                                                                                                                                                                                                                                                                                                                                                                                                                                                                                                                                                                                                                                                                                                                                                                                                                                                                                                                                                                                                                                                                                                                                                                                                                                                                                                                             | Graduate                                    | 846.6   | 7.7%  | 854.0    | 7.5%  | 789.0    | 7.2%  | -7.6%        | -6.8%        |
| Undergraduate Graduate   21                                                                                                                                                                                                                                                                                                                                                                                                                                                                                                                                                                                                                                                                                                                                                                                                                                                                                                                                                                                                                                                                                                                                                                                                                                                                                                                                                                                                                                                                                                                                                                                                                                                                                                                                                                                                                                                                                                                                                                                                                                                                                                  | Ethnicity                                   |         |       |          |       |          |       |              |              |
| Graduate         2         0.1%         1         0.1%         0         0.0%         -10.0%         -10.00%           Asian         1,252         9.3%         1,235         8.9%         1,028         8.5%         4.5%         4.5%         -7.2%           Post Baccalaureate         19         18.6%         59         19.1%         37         14.4%         -3.73%         -24.5%           Black         2,656         19.8%         2,745         19.8%         2,803         2.04%         2.1%         5.5%           Undergraduate         2,091         17.9%         2,180         18.0%         2,272         18.9%         2.4.2%         5.5%           Post Baccalaureate         490         32.7%         405         32.9%         411         33.0%         -4.8%         -3.9%           Hispanic         6,258         53.7%         6,582         54.5%         6,682         55.5%         1.6%         6.2%           Ondergraduate         6,258         53.7%         6,582         54.5%         6,687         55.5%         1.6%         6.9%           White         2,001         14.9%         1,80         14.2%         1.3%         12.5%         14.4% </td <td></td> <td></td> <td></td> <td></td> <td></td> <td></td> <td></td> <td></td> <td></td>                                                                                                                                                                                                                                                                                                                                                                                                                                                                                                                                                                                                                                                                                                                                                                                                                               |                                             |         |       |          |       |          |       |              |              |
| Asian                                                                                                                                                                                                                                                                                                                                                                                                                                                                                                                                                                                                                                                                                                                                                                                                                                                                                                                                                                                                                                                                                                                                                                                                                                                                                                                                                                                                                                                                                                                                                                                                                                                                                                                                                                                                                                                                                                                                                                                                                                                                                                                        | Undergraduate                               |         |       |          |       |          |       |              |              |
| Undergraduate                                                                                                                                                                                                                                                                                                                                                                                                                                                                                                                                                                                                                                                                                                                                                                                                                                                                                                                                                                                                                                                                                                                                                                                                                                                                                                                                                                                                                                                                                                                                                                                                                                                                                                                                                                                                                                                                                                                                                                                                                                                                                                                |                                             |         |       |          |       |          |       |              |              |
| Post Baccalaureate   49   18.6%   55   19.1%   37   14.4%   -37.3%   -24.5%   Graduate   170   11.3%   148   9.8%   140   9.8%   5.5.4%   -17.6%   17.6%   18.6%   14.6%   14.6%   14.6%   14.6%   14.6%   14.6%   14.6%   14.6%   14.6%   14.6%   14.6%   14.6%   14.6%   14.6%   14.6%   14.6%   14.6%   14.6%   14.6%   14.6%   14.6%   14.6%   14.6%   14.6%   14.6%   14.6%   14.6%   14.6%   14.6%   14.6%   14.6%   14.6%   14.6%   14.6%   14.6%   14.6%   14.6%   14.6%   14.6%   14.6%   14.6%   14.6%   14.6%   14.6%   14.6%   14.6%   14.6%   14.6%   14.6%   14.6%   14.6%   14.6%   14.6%   14.6%   14.6%   14.6%   14.6%   14.6%   14.6%   14.6%   14.6%   14.6%   14.6%   14.6%   14.6%   14.6%   14.6%   14.6%   14.6%   14.6%   14.6%   14.6%   14.6%   14.6%   14.6%   14.6%   14.6%   14.6%   14.6%   14.6%   14.6%   14.6%   14.6%   14.6%   14.6%   14.6%   14.6%   14.6%   14.6%   14.6%   14.6%   14.6%   14.6%   14.6%   14.6%   14.6%   14.6%   14.6%   14.6%   14.6%   14.6%   14.6%   14.6%   14.6%   14.6%   14.6%   14.6%   14.6%   14.6%   14.6%   14.6%   14.6%   14.6%   14.6%   14.6%   14.6%   14.6%   14.6%   14.6%   14.6%   14.6%   14.6%   14.6%   14.6%   14.6%   14.6%   14.6%   14.6%   14.6%   14.6%   14.6%   14.6%   14.6%   14.6%   14.6%   14.6%   14.6%   14.6%   14.6%   14.6%   14.6%   14.6%   14.6%   14.6%   14.6%   14.6%   14.6%   14.6%   14.6%   14.6%   14.6%   14.6%   14.6%   14.6%   14.6%   14.6%   14.6%   14.6%   14.6%   14.6%   14.6%   14.6%   14.6%   14.6%   14.6%   14.6%   14.6%   14.6%   14.6%   14.6%   14.6%   14.6%   14.6%   14.6%   14.6%   14.6%   14.6%   14.6%   14.6%   14.6%   14.6%   14.6%   14.6%   14.6%   14.6%   14.6%   14.6%   14.6%   14.6%   14.6%   14.6%   14.6%   14.6%   14.6%   14.6%   14.6%   14.6%   14.6%   14.6%   14.6%   14.6%   14.6%   14.6%   14.6%   14.6%   14.6%   14.6%   14.6%   14.6%   14.6%   14.6%   14.6%   14.6%   14.6%   14.6%   14.6%   14.6%   14.6%   14.6%   14.6%   14.6%   14.6%   14.6%   14.6%   14.6%   14.6%   14.6%   14.6%   14.6%   14.6%   14.6%   14.6%   14.6%   14.6%   14.6%   1 |                                             | •       |       | ,        |       | •        |       |              |              |
| Graduate         17.0         11.3%         14.8         9.8%         14.0         9.8%         -5.4%         -17.6%           Black         2,656         19.8%         2,745         19.8%         2,803         20.4%         2.1%         5.5%           Post Baccalaureate         20.91         17.9%         2,180         18.0%         2,272         18.9%         4.2%         8.7%           Post Baccalaureate         75         28.4%         70         22.7%         60         23.3%         -14.3%         -20.0%           Graduate         6,751         50.3%         7,140         51.4%         7,286         52.8%         1.6%         6.9%           Post Baccalaureate         6,751         50.3%         7,140         51.4%         7,286         52.8%         1.6%         6.9%           Post Baccalaureate         62         23.5%         77         24.9%         76         29.6%         -1.6%         6.9%           Post Baccalaureate         431         28.7%         481         31.9%         493         34.5%         -13.9%         -12.8%           White         Undergraduate         58         22.0%         78         25.2%         67         26.1%                                                                                                                                                                                                                                                                                                                                                                                                                                                                                                                                                                                                                                                                                                                                                                                                                                                                                                                 |                                             | ,       |       |          |       |          |       |              |              |
| Black Undergraduate Undergraduate Pest Baccalaureate Post Baccalau                      |                                             |         |       |          |       |          |       |              |              |
| Undergraduate                                                                                                                                                                                                                                                                                                                                                                                                                                                                                                                                                                                                                                                                                                                                                                                                                                                                                                                                                                                                                                                                                                                                                                                                                                                                                                                                                                                                                                                                                                                                                                                                                                                                                                                                                                                                                                                                                                                                                                                                                                                                                                                |                                             |         |       |          |       |          |       |              |              |
| Post Baccalaureate Graduate         75         28.4% and provided standard stan                                        |                                             | •       |       | ,        |       |          |       |              |              |
| Graduate         490         32.7%         495         32.9%         471         33.0%         4.8%         -3.9%           Hispanic         6,751         50.3%         7,140         51.4%         7,256         52.8%         1.6%         7.5%           Undergraduate         6,258         53.7%         6,582         54.5%         6,687         55.5%         1.6%         6.9%           Post Baccalaureate         62         23.5%         77         24.9%         76         29.6%         -1.3%         22.6%           Graduate         431         28.7%         481         31.9%         493         34.5%         2.5%         14.4%           White         2011         14.9%         1,980         14.2%         1,144         12.7%         -11.9%         -12.8%           Post Baccalaureate         58         22.0%         78         25.2%         67         26.1%         -14.1%         15.5%           Graduate         295         19.7%         267         17.7%         203         14.2%         -14.1%         15.5%           Pacific Islander         18         0.1%         7         0.1%         6         0.0%         5         0.0%         -16.7% </td <td></td> <td>,</td> <td></td> <td></td> <td></td> <td></td> <td></td> <td></td> <td></td>                                                                                                                                                                                                                                                                                                                                                                                                                                                                                                                                                                                                                                                                                                                                                                                                                          |                                             | ,       |       |          |       |          |       |              |              |
| Hispanic   G,751   50.3%   7,140   51.4%   7,256   52.8%   1.6%   7.5%   1.6%   6.9%   1.6%   6.9%   1.6%   6.9%   6.98%   1.6%   6.9%   6.9%   6.98%   6.98%   6.98%   6.98%   6.98%   6.98%   6.98%   6.98%   6.98%   6.98%   6.98%   6.98%   6.98%   6.98%   6.98%   6.98%   6.98%   6.98%   6.98%   6.98%   6.98%   6.98%   6.98%   6.98%   6.98%   6.98%   6.98%   6.98%   6.98%   6.98%   6.98%   6.98%   6.98%   6.98%   6.98%   6.98%   6.98%   6.98%   6.98%   6.98%   6.98%   6.98%   6.98%   6.98%   6.98%   6.98%   6.98%   6.98%   6.98%   6.98%   6.98%   6.98%   6.98%   6.98%   6.98%   6.98%   6.98%   6.98%   6.98%   6.98%   6.98%   6.98%   6.98%   6.98%   6.98%   6.98%   6.98%   6.98%   6.98%   6.98%   6.98%   6.98%   6.98%   6.98%   6.98%   6.98%   6.98%   6.98%   6.98%   6.98%   6.98%   6.98%   6.98%   6.98%   6.98%   6.98%   6.98%   6.98%   6.98%   6.98%   6.98%   6.98%   6.98%   6.98%   6.98%   6.98%   6.98%   6.98%   6.98%   6.98%   6.98%   6.98%   6.98%   6.98%   6.98%   6.98%   6.98%   6.98%   6.98%   6.98%   6.98%   6.98%   6.98%   6.98%   6.98%   6.98%   6.98%   6.98%   6.98%   6.98%   6.98%   6.98%   6.98%   6.98%   6.98%   6.98%   6.98%   6.98%   6.98%   6.98%   6.98%   6.98%   6.98%   6.98%   6.98%   6.98%   6.98%   6.98%   6.98%   6.98%   6.98%   6.98%   6.98%   6.98%   6.98%   6.98%   6.98%   6.98%   6.98%   6.98%   6.98%   6.98%   6.98%   6.98%   6.98%   6.98%   6.98%   6.98%   6.98%   6.98%   6.98%   6.98%   6.98%   6.98%   6.98%   6.98%   6.98%   6.98%   6.98%   6.98%   6.98%   6.98%   6.98%   6.98%   6.98%   6.98%   6.98%   6.98%   6.98%   6.98%   6.98%   6.98%   6.98%   6.98%   6.98%   6.98%   6.98%   6.98%   6.98%   6.98%   6.98%   6.98%   6.98%   6.98%   6.98%   6.98%   6.98%   6.98%   6.98%   6.98%   6.98%   6.98%   6.98%   6.98%   6.98%   6.98%   6.98%   6.98%   6.98%   6.98%   6.98%   6.98%   6.98%   6.98%   6.98%   6.98%   6.98%   6.98%   6.98%   6.98%   6.98%   6.98%   6.98%   6.98%   6.98%   6.98%   6.98%   6.98%   6.98%   6.98%   6.98%   6.98%   6.98%   6.98%   6.98%   6.98%   6.98%   6.98 |                                             |         |       |          |       |          |       |              |              |
| Undergraduate                                                                                                                                                                                                                                                                                                                                                                                                                                                                                                                                                                                                                                                                                                                                                                                                                                                                                                                                                                                                                                                                                                                                                                                                                                                                                                                                                                                                                                                                                                                                                                                                                                                                                                                                                                                                                                                                                                                                                                                                                                                                                                                |                                             |         |       |          |       |          |       |              |              |
| Post Baccalaureate Graduate Graduate                                                                                                                                                                                                                                                                                                                                                                                                                                                                                                                                                                                                                                                                                                                                                                                                                                                                                                                                                                                                                                                                                                                                                                                                                                                                                                                                                                                                                                                                                                                                                                                                                                                                                                                                                                                                                                                                                                                                                                                                                                                                                         | ·                                           |         |       |          |       | •        |       |              |              |
| Graduate         431         28.7%         481         31.9%         493         34.5%         2.5%         14.4%           White         2,001         14.9%         1,980         14.2%         1,744         12.7%         -11.9%         -12.8%           Undergraduate         1,648         14.1%         1.635         13.5%         1,474         12.2%         -9.8%         -10.6%           Post Baccalaureate         58         22.0%         78         25.2%         67         26.1%         -14.1%         15.5%           Graduate         295         19.7%         267         17.7%         203         14.2%         -24.0%         -31.2%           Pacific Islander         18         0.1%         7         0.1%         6         0.0%         -14.3%         -66.7%           Undergraduate         20         0.1%         6         0.0%         5         0.0%         -16.7%         -68.8%           Multi-Racial         263         2.0%         347         2.5%         352         2.6%         14.4%         33.8%           Undergraduate         26         1.9%         29         2.9%         7         2.7%         -22.2%         40.0%                                                                                                                                                                                                                                                                                                                                                                                                                                                                                                                                                                                                                                                                                                                                                                                                                                                                                                                                        | <u> </u>                                    |         |       | ,        |       | ,        |       |              |              |
| White         2,001         14.9%         1,980         14.2%         1,744         12.7%         -11.9%         -12.8%           Post Baccalaureate         1,648         14.1%         1,635         13.5%         1,474         12.2%         -9.8%         -10.6%           Post Baccalaureate         58         22.0%         78         25.2%         67         26.1%         -14.1%         15.5%           Graduate         295         19.7%         267         17.7%         203         14.2%         -24.0%         -31.2%           Pacific Islander         18         0.1%         6         0.0%         5         0.0%         -16.7%         -68.8%           Undergraduate         16         0.1%         6         0.0%         5         0.0%         -16.7%         -68.8%           Graduate         2         0.1%         1         0.1%         1         0.1%         0.0%         -5         0.0%         -16.7%         -68.8%           Undergraduate         263         2.0%         347         2.5%         352         2.6%         1.4%         33.8%           Undergraduate         5         1.9%         9         2.9%         7         2.7%                                                                                                                                                                                                                                                                                                                                                                                                                                                                                                                                                                                                                                                                                                                                                                                                                                                                                                                                   |                                             |         |       |          |       |          |       |              |              |
| Post Baccalaureate   S8   22.0%   78   25.2%   67   26.1%   -14.1%   15.5%   Graduate   295   19.7%   267   17.7%   203   14.2%   -24.0%   -31.2%   70.1%   6   0.0%   -14.3%   -66.7%   18   0.1%   7   0.1%   6   0.0%   -16.7%   -68.8%   Graduate   2   0.1%   1   0.1%   1   0.1%   0.0%   -50.0%   -50.0%   -50.0%   -50.0%   -50.0%   -50.0%   -50.0%   -50.0%   -50.0%   -50.0%   -50.0%   -50.0%   -50.0%   -50.0%   -50.0%   -50.0%   -50.0%   -50.0%   -50.0%   -50.0%   -50.0%   -50.0%   -50.0%   -50.0%   -50.0%   -50.0%   -50.0%   -50.0%   -50.0%   -50.0%   -50.0%   -50.0%   -50.0%   -50.0%   -50.0%   -50.0%   -50.0%   -50.0%   -50.0%   -50.0%   -50.0%   -50.0%   -50.0%   -50.0%   -50.0%   -50.0%   -50.0%   -50.0%   -50.0%   -50.0%   -50.0%   -50.0%   -50.0%   -50.0%   -50.0%   -50.0%   -50.0%   -50.0%   -50.0%   -50.0%   -50.0%   -50.0%   -50.0%   -50.0%   -50.0%   -50.0%   -50.0%   -50.0%   -50.0%   -50.0%   -50.0%   -50.0%   -50.0%   -50.0%   -50.0%   -50.0%   -50.0%   -50.0%   -50.0%   -50.0%   -50.0%   -50.0%   -50.0%   -50.0%   -50.0%   -50.0%   -50.0%   -50.0%   -50.0%   -50.0%   -50.0%   -50.0%   -50.0%   -50.0%   -50.0%   -50.0%   -50.0%   -50.0%   -50.0%   -50.0%   -50.0%   -50.0%   -50.0%   -50.0%   -50.0%   -50.0%   -50.0%   -50.0%   -50.0%   -50.0%   -50.0%   -50.0%   -50.0%   -50.0%   -50.0%   -50.0%   -50.0%   -50.0%   -50.0%   -50.0%   -50.0%   -50.0%   -50.0%   -50.0%   -50.0%   -50.0%   -50.0%   -50.0%   -50.0%   -50.0%   -50.0%   -50.0%   -50.0%   -50.0%   -50.0%   -50.0%   -50.0%   -50.0%   -50.0%   -50.0%   -50.0%   -50.0%   -50.0%   -50.0%   -50.0%   -50.0%   -50.0%   -50.0%   -50.0%   -50.0%   -50.0%   -50.0%   -50.0%   -50.0%   -50.0%   -50.0%   -50.0%   -50.0%   -50.0%   -50.0%   -50.0%   -50.0%   -50.0%   -50.0%   -50.0%   -50.0%   -50.0%   -50.0%   -50.0%   -50.0%   -50.0%   -50.0%   -50.0%   -50.0%   -50.0%   -50.0%   -50.0%   -50.0%   -50.0%   -50.0%   -50.0%   -50.0%   -50.0%   -50.0%   -50.0%   -50.0%   -50.0%   -50.0%   -50.0%   -50.0%   -50.0%   -50.0%   -50.0%   -50.0%   -50.0%   - | White                                       | 2,001   | 14.9% | 1,980    | 14.2% | 1,744    | 12.7% | -11.9%       | -12.8%       |
| Graduate         295         19.7%         267         17.7%         203         14.2%         -24.0%         -31.2%           Pacific Islander         18         0.1%         7         0.1%         6         0.0%         -14.3%         -66.7%           Undergraduate         16         0.1%         6         0.0%         5         0.0%         -16.7%         -68.8%           Graduate         2         0.1%         1         0.1%         0.0%         -50.0%         -68.8%           Multi-Racial         263         2.0%         347         2.5%         352         2.6%         1.4%         33.8%           Undergraduate         226         1.9%         289         2.4%         296         2.5%         2.4%         33.0%         2.4%         296         2.5%         2.4%         33.0%         49         3.4%         0.0%         53.1%         40.0%           Graduate         32         2.1%         49         3.3%         49         3.4%         0.0%         53.1%         41.8%         10         3.9%         -2.2%         40.0%         42.2%         255         2.1%         -5.9%         -2.3%         -2.3%         2.2%         255         2                                                                                                                                                                                                                                                                                                                                                                                                                                                                                                                                                                                                                                                                                                                                                                                                                                                                                                                         | Undergraduate                               | 1,648   | 14.1% | 1,635    | 13.5% | 1,474    | 12.2% | -9.8%        | -10.6%       |
| Pacific Islander         18         0.1%         7         0.1%         6         0.0%         -14.3%         -66.7%           Undergraduate         16         0.1%         6         0.0%         5         0.0%         -16.7%         -68.8%           Graduate         2         0.1%         1         0.1%         1         0.1%         0.0%         -50.0%           Multi-Racial         263         2.0%         347         2.5%         352         2.6%         1.4%         33.8%           Undergraduate         226         1.9%         289         2.4%         296         2.5%         2.2%         21.0%         31.0%           Post Baccalaureate         32         2.1%         49         3.3%         49         3.4%         0.0%         53.1%           International         338         2.5%         337         2.4%         332         2.4%         -1.5%         -1.8%           Undergraduate         261         2.2%         271         2.2%         255         2.1%         -5.9%         -2.3%           Post Baccalaureate         12         4.5%         14         4.5%         10         3.9%         -28.6%         -16.7%                                                                                                                                                                                                                                                                                                                                                                                                                                                                                                                                                                                                                                                                                                                                                                                                                                                                                                                                               | Post Baccalaureate                          | 58      | 22.0% | 78       | 25.2% | 67       | 26.1% | -14.1%       | 15.5%        |
| Undergraduate         16         0.1%         6         0.0%         5         0.0%         -16.7%         -68.8%           Graduate         2         0.1%         1         0.1%         1         0.1%         0.0%         -50.0%           Multi-Racial         263         2.0%         347         2.5%         352         2.6%         1.4%         33.8%           Undergraduate         226         1.9%         289         2.4%         296         2.5%         2.4%         31.0%           Post Baccalaureate         5         1.9%         9         2.9%         7         2.7%         -22.2%         40.0%           Graduate         32         2.1%         49         3.3%         49         3.4%         0.0%         53.1%           International         338         2.5%         337         2.4%         332         2.4%         -1.5%         -1.8%           Undergraduate         261         2.2%         271         2.2%         255         2.1%         -5.9%         -2.3%           Post Baccalaureate         65         4.3%         52         3.5%         67         4.7%         28.8%         3.1%           Undergraduate                                                                                                                                                                                                                                                                                                                                                                                                                                                                                                                                                                                                                                                                                                                                                                                                                                                                                                                                                  | Graduate                                    | 295     | 19.7% |          |       |          |       |              |              |
| Graduate         2         0.1%         1         0.1%         1         0.1%         0.0%         -50.0%           Multi-Racial         263         2.0%         347         2.5%         352         2.6%         1.4%         33.8%           Undergraduate         226         1.9%         289         2.4%         296         2.5%         2.4%         31.0%           Post Baccalaureate         5         1.9%         9         2.9%         7         2.7%         -22.2%         40.0%           Graduate         32         2.1%         49         3.3%         49         3.4%         0.0%         53.1%           International         338         2.5%         337         2.4%         332         2.4%         -1.5%         -1.8%           Undergraduate         261         2.2%         271         2.2%         255         2.1%         -5.9%         -2.3%           Post Baccalaureate         12         4.5%         14         4.5%         10         3.9%         -28.6%         -16.7%           Graduate         65         4.3%         52         3.5%         67         4.7%         28.8%         3.1%           Undergraduate                                                                                                                                                                                                                                                                                                                                                                                                                                                                                                                                                                                                                                                                                                                                                                                                                                                                                                                                                     |                                             |         |       |          |       |          |       |              |              |
| Multi-Racial         263         2.0%         347         2.5%         352         2.6%         1.4%         33.8%           Undergraduate         226         1.9%         289         2.4%         296         2.5%         2.4%         31.0%           Post Baccalaureate         5         1.9%         9         2.9%         7         2.7%         -22.2%         40.0%           Graduate         32         2.1%         49         3.3%         49         3.4%         0.0%         53.1%           International         338         2.5%         337         2.4%         332         2.4%         -1.5%         -1.8%           Undergraduate         261         2.2%         271         2.2%         255         2.1%         -5.9%         -2.3%           Post Baccalaureate         12         4.5%         14         4.5%         10         3.9%         -28.6%         -16.7%           Graduate         120         0.9%         91         0.7%         63         0.5%         -30.8%         -47.5%           Undergraduate         104         0.9%         77         0.6%         58         0.5%         -24.7%         -44.2%           Post Baccal                                                                                                                                                                                                                                                                                                                                                                                                                                                                                                                                                                                                                                                                                                                                                                                                                                                                                                                                        |                                             |         |       |          |       |          |       |              |              |
| Undergraduate         226         1.9%         289         2.4%         296         2.5%         2.4%         31.0%           Post Baccalaureate         5         1.9%         9         2.9%         7         2.7%         -22.2%         40.0%           Graduate         32         2.1%         49         3.3%         49         3.4%         0.0%         53.1%           International         338         2.5%         337         2.4%         332         2.4%         -1.5%         -1.8%           Undergraduate         261         2.2%         271         2.2%         255         2.1%         -5.9%         -2.3%           Post Baccalaureate         12         4.5%         14         4.5%         10         3.9%         -28.6%         -16.7%           Graduate         65         4.3%         52         3.5%         67         4.7%         28.8%         3.1%           Undergraduate         10         0.9%         91         0.7%         63         0.5%         -30.8%         -47.5%           Post Baccalaureate         3         0.9%         77         0.6%         58         0.5%         -24.7%         -44.2%           Graduate <td></td> <td></td> <td></td> <td></td> <td></td> <td></td> <td></td> <td></td> <td></td>                                                                                                                                                                                                                                                                                                                                                                                                                                                                                                                                                                                                                                                                                                                                                                                                                                                 |                                             |         |       |          |       |          |       |              |              |
| Post Baccalaureate Graduate         5         1.9%         9         2.9%         7         2.7%         -22.2%         40.0%           Graduate         32         2.1%         49         3.3%         49         3.4%         0.0%         53.1%           International         338         2.5%         337         2.4%         332         2.4%         -1.5%         -1.8%           Undergraduate         261         2.2%         271         2.2%         255         2.1%         -5.9%         -2.3%           Post Baccalaureate Graduate         12         4.5%         14         4.5%         10         3.9%         -28.6%         -16.7%           Graduate         65         4.3%         52         3.5%         67         4.7%         28.8%         3.1%           Undergraduate Post Baccalaureate         104         0.9%         91         0.7%         63         0.5%         -24.7%         -44.2%           Post Baccalaureate Graduate         13         0.9%         12         0.6%         5         0.5%         -24.7%         -44.2%           Undergraduate Post Baccalaureate         13,422         13,898         13,731         13,731         12,045         12,045                                                                                                                                                                                                                                                                                                                                                                                                                                                                                                                                                                                                                                                                                                                                                                                                                                                                                                        |                                             |         |       |          |       |          |       |              |              |
| Graduate         32         2.1%         49         3.3%         49         3.4%         0.0%         53.1%           International         338         2.5%         337         2.4%         332         2.4%         -1.5%         -1.8%           Undergraduate         261         2.2%         271         2.2%         255         2.1%         -5.9%         -2.3%           Post Baccalaureate         12         4.5%         14         4.5%         10         3.9%         -28.6%         -16.7%           Graduate         65         4.3%         52         3.5%         67         4.7%         28.8%         3.1%           Undergraduate         120         0.9%         91         0.7%         63         0.5%         -30.8%         -47.5%           Post Baccalaureate         104         0.9%         77         0.6%         58         0.5%         -24.7%         -44.2%           Graduate         13         1.1%         2         0.6%         0         0.0%         -100.0%         -100.0%           Total         1         13,898         13,731         13,731         12,045         12,045         12,045         12,045         12,045         12,0                                                                                                                                                                                                                                                                                                                                                                                                                                                                                                                                                                                                                                                                                                                                                                                                                                                                                                                                |                                             |         |       |          |       |          |       |              |              |
| International         338         2.5%         337         2.4%         332         2.4%         -1.5%         -1.8%           Undergraduate         261         2.2%         271         2.2%         255         2.1%         -5.9%         -2.3%           Post Baccalaureate         12         4.5%         14         4.5%         10         3.9%         -28.6%         -16.7%           Graduate         65         4.3%         52         3.5%         67         4.7%         28.8%         3.1%           Undergraduate         120         0.9%         91         0.7%         63         0.5%         -30.8%         -47.5%           Post Baccalaureate         104         0.9%         77         0.6%         58         0.5%         -24.7%         -44.2%           Post Baccalaureate         13         0.9%         12         0.8%         5         0.0%         -100.0%         -100.0%           Undergraduate         13,422         13,898         13,731         12,045         -100.0%         -10.5%         -10.5%         -10.5%         -10.5%         -10.5%         -10.5%         -10.5%         -10.5%         -10.5%         -10.5%         -10.5%         -10.5%         -10                                                                                                                                                                                                                                                                                                                                                                                                                                                                                                                                                                                                                                                                                                                                                                                                                                                                                                      |                                             |         |       |          |       |          |       |              |              |
| Undergraduate         261         2.2%         271         2.2%         255         2.1%         -5.9%         -2.3%           Post Baccalaureate Graduate         12         4.5%         14         4.5%         10         3.9%         -28.6%         -16.7%           Graduate         65         4.3%         52         3.5%         67         4.7%         28.8%         3.1%           Unknown         120         0.9%         91         0.7%         63         0.5%         -30.8%         -47.5%           Undergraduate         104         0.9%         77         0.6%         58         0.5%         -24.7%         -44.2%           Post Baccalaureate         13         1.1%         2         0.6%         0         0.0%         -100.0%         -100.0%           Total         13,422         13,898         13,731         13,731         12,045         12,045         12,045         12,045         12,045         12,045         12,045         12,045         12,045         12,045         12,045         12,045         12,045         12,045         12,045         12,045         12,045         12,045         12,045         12,045         12,045         12,045         12,045                                                                                                                                                                                                                                                                                                                                                                                                                                                                                                                                                                                                                                                                                                                                                                                                                                                                                                       |                                             |         |       |          |       |          |       |              |              |
| Post Baccalaureate<br>Graduate         12         4.5%         14         4.5%         10         3.9%         -28.6%         -16.7%           Unknown         65         4.3%         52         3.5%         67         4.7%         28.8%         3.1%           Undergraduate<br>Post Baccalaureate         120         0.9%         91         0.7%         63         0.5%         -30.8%         -47.5%           Post Baccalaureate<br>Graduate         104         0.9%         77         0.6%         58         0.5%         -24.7%         -44.2%           Graduate         13         1.1%         2         0.6%         0         0.0%         -100.0%         -100.0%           Graduate         13,422         13,898         13,731         13,731         -24.7%         -44.2%           Undergraduate<br>Post Baccalaureate         264         309         257         -24.7%         -44.2%                                                                                                                                                                                                                                                                                                                                                                                                                                                                                                                                                                                                                                                                                                                                                                                                                                                                                                                                                                                                                                                                                                                                                                                                         |                                             |         |       |          |       |          |       |              |              |
| Graduate         65         4.3%         52         3.5%         67         4.7%         28.8%         3.1%           Unknown         120         0.9%         91         0.7%         63         0.5%         -30.8%         -47.5%           Undergraduate         104         0.9%         77         0.6%         58         0.5%         -24.7%         -44.2%           Post Baccalaureate         3         1.1%         2         0.6%         0         0.0%         -100.0%         -100.0%           Graduate         13,422         13,898         13,731         13,731         -58.3%         -61.5%           Undergraduate         11,658         12,083         12,045         257         12,045         12,045           Post Baccalaureate         264         309         257         30.2%         10.0%         10.0%                                                                                                                                                                                                                                                                                                                                                                                                                                                                                                                                                                                                                                                                                                                                                                                                                                                                                                                                                                                                                                                                                                                                                                                                                                                                                 |                                             |         |       |          |       |          |       |              |              |
| Unknown         120         0.9%         91         0.7%         63         0.5%         -30.8%         -47.5%           Undergraduate         104         0.9%         77         0.6%         58         0.5%         -24.7%         -44.2%           Post Baccalaureate         3         1.1%         2         0.6%         0         0.0%         -100.0%         -100.0%           Graduate         13         0.9%         12         0.8%         5         0.3%         -58.3%         -61.5%           Total         Undergraduate         11,658         12,083         12,045         12,045         -9.5%         -9.5%         -9.5%         -9.5%         -9.5%         -9.5%         -9.5%         -9.5%         -9.5%         -9.5%         -9.5%         -9.5%         -9.5%         -9.5%         -9.5%         -9.5%         -9.5%         -9.5%         -9.5%         -9.5%         -9.5%         -9.5%         -9.5%         -9.5%         -9.5%         -9.5%         -9.5%         -9.5%         -9.5%         -9.5%         -9.5%         -9.5%         -9.5%         -9.5%         -9.5%         -9.5%         -9.5%         -9.5%         -9.5%         -9.5%         -9.5%         -9.5%         -9.5%                                                                                                                                                                                                                                                                                                                                                                                                                                                                                                                                                                                                                                                                                                                                                                                                                                                                                          |                                             |         |       |          |       |          |       |              |              |
| Undergraduate         104         0.9%         77         0.6%         58         0.5%         -24.7%         -44.2%           Post Baccalaureate         3         1.1%         2         0.6%         0         0.0%         -100.0%         -100.0%           Graduate         13         0.9%         12         0.8%         5         0.3%         -58.3%         -61.5%           Total         Undergraduate         11,658         12,083         12,045         12,045         -24.7%         -44.2%         -44.2%         -44.2%         -44.2%         -44.2%         -100.0%         -100.0%         -100.0%         -100.0%         -100.0%         -100.0%         -100.0%         -100.0%         -100.0%         -100.0%         -100.0%         -100.0%         -100.0%         -100.0%         -100.0%         -100.0%         -100.0%         -100.0%         -100.0%         -100.0%         -100.0%         -100.0%         -100.0%         -100.0%         -100.0%         -100.0%         -100.0%         -100.0%         -100.0%         -100.0%         -100.0%         -100.0%         -100.0%         -100.0%         -100.0%         -100.0%         -100.0%         -100.0%         -100.0%         -100.0%         -100.0%         -100.0%         -100.0%<                                                                                                                                                                                                                                                                                                                                                                                                                                                                                                                                                                                                                                                                                                                                                                                                                                  |                                             |         |       |          |       |          |       |              |              |
| Post Baccalaureate<br>Graduate         3         1.1%<br>2         2         0.6%<br>3         0         0.0%<br>5         -100.0%<br>0.3%         -100.0%<br>-58.3%         -61.5%<br>-61.5%           Total<br>Undergraduate<br>Post Baccalaureate         13,422<br>11,658<br>12,083         13,731<br>12,045<br>12,045<br>257         12,045<br>257         257                                                                                                                                                                                                                                                                                                                                                                                                                                                                                                                                                                                                                                                                                                                                                                                                                                                                                                                                                                                                                                                                                                                                                                                                                                                                                                                                                                                                                                                                                                                                                                                                                                                                                                                                                          |                                             |         |       |          |       |          |       |              |              |
| Graduate     13     0.9%     12     0.8%     5     0.3%     -58.3%     -61.5%       Total Undergraduate Post Baccalaureate     11,658     12,083     12,045     12,045       Post Baccalaureate     264     309     257                                                                                                                                                                                                                                                                                                                                                                                                                                                                                                                                                                                                                                                                                                                                                                                                                                                                                                                                                                                                                                                                                                                                                                                                                                                                                                                                                                                                                                                                                                                                                                                                                                                                                                                                                                                                                                                                                                      | •                                           |         |       |          |       |          |       |              | -100.0%      |
| Undergraduate         11,658         12,083         12,045           Post Baccalaureate         264         309         257                                                                                                                                                                                                                                                                                                                                                                                                                                                                                                                                                                                                                                                                                                                                                                                                                                                                                                                                                                                                                                                                                                                                                                                                                                                                                                                                                                                                                                                                                                                                                                                                                                                                                                                                                                                                                                                                                                                                                                                                  |                                             | 13      | 0.9%  | 12       | 0.8%  | 5        | 0.3%  |              | -61.5%       |
| Undergraduate         11,658         12,083         12,045           Post Baccalaureate         264         309         257                                                                                                                                                                                                                                                                                                                                                                                                                                                                                                                                                                                                                                                                                                                                                                                                                                                                                                                                                                                                                                                                                                                                                                                                                                                                                                                                                                                                                                                                                                                                                                                                                                                                                                                                                                                                                                                                                                                                                                                                  | Total                                       | 13,422  | •     | 13,898   | •     | 13,731   |       |              |              |
|                                                                                                                                                                                                                                                                                                                                                                                                                                                                                                                                                                                                                                                                                                                                                                                                                                                                                                                                                                                                                                                                                                                                                                                                                                                                                                                                                                                                                                                                                                                                                                                                                                                                                                                                                                                                                                                                                                                                                                                                                                                                                                                              | Undergraduate                               | 11,658  |       |          |       |          |       |              |              |
| Graduate 1,500 1,506 1,429                                                                                                                                                                                                                                                                                                                                                                                                                                                                                                                                                                                                                                                                                                                                                                                                                                                                                                                                                                                                                                                                                                                                                                                                                                                                                                                                                                                                                                                                                                                                                                                                                                                                                                                                                                                                                                                                                                                                                                                                                                                                                                   | Post Baccalaureate                          |         |       |          |       |          |       |              |              |
|                                                                                                                                                                                                                                                                                                                                                                                                                                                                                                                                                                                                                                                                                                                                                                                                                                                                                                                                                                                                                                                                                                                                                                                                                                                                                                                                                                                                                                                                                                                                                                                                                                                                                                                                                                                                                                                                                                                                                                                                                                                                                                                              | Graduate                                    | 1,500   |       | 1,506    |       | 1,429    |       |              |              |