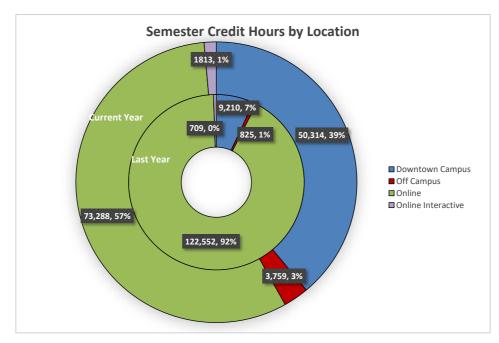

cide to complete under that degree or change to the Technical Communication degree. To allow for easier comparisons, a subtotal combining both majors has been added.

<sup>&</sup>lt;sup>2</sup> The Interdisciplinary Studies (BA) degree is being phased out, and students in this program can decide to finish it or change over to the new Education (BA) degree. To allow for more quick comparisons, a subtotal combining both majors has been added.

Note: UHD uses fall numbers as OFFICIAL university figures.



# SPRING SEMESTER 2022 Fact Sheet Data Based on Certified State Reports

## **Headcount by Year and Student Type**



## **Semester Credit Hours by Year and Student Type**



### **Overall Gender Distribution**





# SPRING SEMESTER 2022 Fact Sheet Data Based on Certified State Reports





### SPRING SEMESTER 2022 Fact Sheet Data Based on Certified State Reports

## **Distribution of Graduate Program Counts by College**



## **Distribution of Declared Major Counts by College**