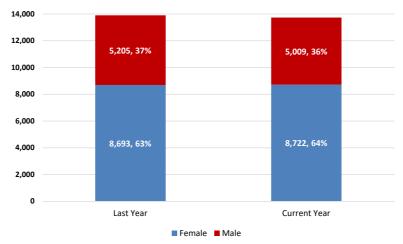

riting degree is no longer offered; students who started in that program can decide to complete under that degree or change to the Technical Communication degree. To allow for easier comparisons, a subtotal combining both majors has been added.

<sup>&</sup>lt;sup>2</sup> The Interdisciplinary Studies (BA) degree is being phased out, and students in this program can decide to finish it or change over to the new Education (BA) degree. To allow for more quick comparisons, a subtotal combining both majors has been added.

Note: UHD uses fall numbers as OFFICIAL university figures.



# SPRING SEMESTER 2022 Fact Sheet Data Based on Certified State Reports

## **Headcount by Year and Student Type**



## **Semester Credit Hours by Year and Student Type**



### **Overall Gender Distribution**





# SPRING SEMESTER 2022 Fact Sheet Data Based on Certified State Reports





### SPRING SEMESTER 2022 Fact Sheet Data Based on Certified State Reports

## **Distribution of Graduate Program Counts by College**



## **Distribution of Declared Major Counts by College**