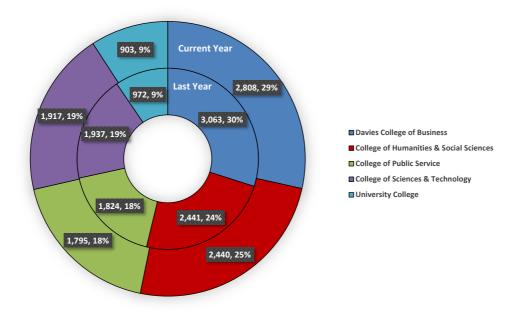

he Interdisciplinary Studies (BA) degree is being phased out, and students in this program can decide to finish it or change over to the new Education (BA) degree. To allow for more quick comparisons, a subtotal combining both majors has been added.

Note: UHD uses fall numbers as OFFICIAL university figures.



# SPRING SEMESTER 2022 Fact Sheet Data Based on Certified State Reports

## **Headcount by Year and Student Type**



## **Semester Credit Hours by Year and Student Type**



### **Overall Gender Distribution**





# SPRING SEMESTER 2022 Fact Sheet Data Based on Certified State Reports





### SPRING SEMESTER 2022 Fact Sheet Data Based on Certified State Reports

## **Distribution of Graduate Program Counts by College**



## **Distribution of Declared Major Counts by College**