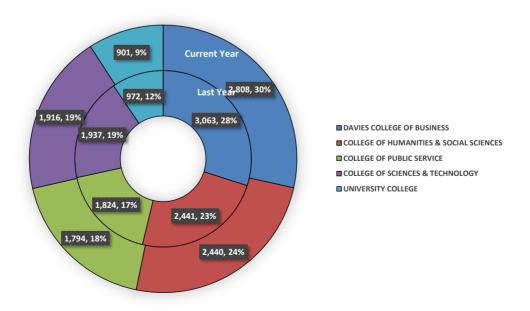

and students in this program can decide to finish it or change over to the new Education (BA) degree. To allow for more quick comparisons, a subtotal combining both majors has been added. Note: UHD uses fall numbers as OFFICIAL university figures.



#### SPRING SEMESTER 2022 FACT SHEET DATA BASED ON 20TH DAY

#### **Headcount by Year and Student Type**



## **Semester Credit Hours by Year and Student Type**



#### **Overall Gender Distribution**





#### SPRING SEMESTER 2022 FACT SHEET DATA BASED ON 20TH DAY

#### Distribution of Student Race/Ethnicity by Year



### **Semester Credit Hours by Location**





#### SPRING SEMESTER 2022 FACT SHEET DATA BASED ON 20TH DAY

## **Distribution of Graduate Program Counts by College**



## **Distribution of Declared Major Counts by College**