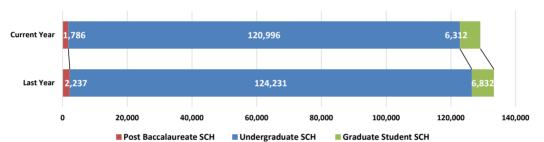

#### SPRING SEMESTER 2022 FACT SHEET DATA BASED ON 20TH DAY

|                                                    | 2020            | )                   | 2021        |                     | 2022            |                     | 1yr change          | 2yr change             |
|----------------------------------------------------|-----------------|---------------------|-------------|---------------------|-----------------|---------------------|---------------------|------------------------|
|                                                    | #               | %                   | #           | %                   | #               | %                   | 2021 to 2022        | 2020 to 2022           |
| Student Data                                       |                 |                     |             |                     |                 |                     |                     |                        |
| Total Headcount <sup>1</sup>                       | 13,443          |                     | 13,898      |                     | 13,725          |                     | -1.2%               | 2.1%                   |
| Undergraduate Headcount                            | 11,675          | 86.8%               | 12,083      | 86.9%               | 12,040          | 87.7%               | -0.4%               | 3.1%                   |
| Post Baccalaureate Headcount                       | 264             | 2.0%                | 309         | 2.2%                | 256             | 1.9%                | -17.2%              | -3.0%                  |
| Graduate Student Headcount                         | 1,504           | 11.2%               | 1,506       | 10.8%               | 1,429           | 10.4%               | -5.1%               | -5.0%                  |
| Total Semester Credit Hours (SCH)                  | 128,630         |                     | 133,300     |                     | 129,094         |                     | -3.2%               | 0.4%                   |
| Undergraduate SCH                                  | 119,860         | 93.2%               | 124,231     | 93.2%               | 120,996         | 93.7%               | -2.6%               | 0.9%                   |
| Post Baccalaureate SCH                             | 1,985           | 1.5%                | 2,237       | 1.7%                | 1,786           | 1.4%                | -20.2%              | -10.0%                 |
| Graduate Student SCH                               | 6,785           | 5.3%                | 6,832       | 5.1%                | 6,312           | 4.9%                | -7.6%               | -7.0%                  |
| Total Full-time Equivalent (FTE) Enrollment        | 11,001.9        |                     | 11,393.0    |                     | 11,020.8        |                     | -3.3%               | 0.2%                   |
| Undergraduate Student FTE (Based on 12 Hours)      | 9,988.3         | 90.8%               | 10,352.6    | 90.9%               | 10,083.0        | 91.5%               | -2.6%               | 0.2%                   |
| Post Baccalaureate Student FTE (Based on 12 Hours) | 165.4           | 1.5%                | 186.4       | 1.6%                | 148.8           | 1.4%                | -20.2%              | -10.0%                 |
| Graduate Student FTE (Based on 8 Hours)            | 848.1           | 7.7%                | 854.0       | 7.5%                | 789.0           | 7.2%                | -7.6%               | -7.0%                  |
| Graduate Gradent FTE (Based on o Flours)           | 040.1           | 7.770               | 004.0       | 7.570               | 709.0           | 1.270               | -7.070              | -1.070                 |
| Ethnicity                                          |                 |                     |             |                     |                 |                     |                     |                        |
| American Indian                                    | 28              | 0.2%                | 16          | 0.1%                | 13              | 0.1%                | -18.8%              | -53.6%                 |
| Undergraduate                                      | 26              | 0.2%                | 15          | 0.1%                | 13              | 0.1%                | -13.3%              | -50.0%                 |
| Post Baccalaureate                                 | 0               | 0.0%                | 0           | 0.0%                | 0               | 0.0%                | -                   | -                      |
| Graduate Student                                   | 2               | 0.1%                | 1           | 0.1%                | 0               | 0.0%                | -100.0%             | -100.0%                |
| Asian                                              | 1,248           | 9.3%                | 1,235       | 8.9%                | 1,159           | 8.4%                | -6.2%               | -7.1%                  |
| Undergraduate                                      | 1,032<br>46     | 8.8%<br>17.4%       | 1,028<br>59 | 8.5%<br>19.1%       | 982<br>37       | 8.2%<br>14.5%       | -4.5%<br>-37.3%     | -4.8%<br>-19.6%        |
| Post Baccalaureate Graduate Student                | 46<br>170       | 11.3%               | 148         | 9.8%                | 37<br>140       | 9.8%                | -57.5%<br>-5.4%     | -19.6%                 |
| Black                                              | 2,684           | 20.0%               | 2,746       | 19.8%               | 2,803           | 20.4%               | 2.1%                | 4.4%                   |
| Undergraduate                                      | 2,113           | 18.1%               | 2,181       | 18.1%               | 2,272           | 18.9%               | 4.2%                | 7.5%                   |
| Post Baccalaureate                                 | 75              | 28.4%               | 70          | 22.7%               | 60              | 23.4%               | -14.3%              | -20.0%                 |
| Graduate Student                                   | 496             | 33.0%               | 495         | 32.9%               | 471             | 33.0%               | -4.8%               | -5.0%                  |
| Hispanic                                           | 6,750           | 50.2%               | 7,143       | 51.4%               | 7,254           | 52.9%               | 1.6%                | 7.5%                   |
| Undergraduate                                      | 6,258           | 53.6%               | 6,585       | 54.5%               | 6,686           | 55.5%               | 1.5%                | 6.8%                   |
| Post Baccalaureate                                 | 62              | 23.5%               | 77          | 24.9%               | 75              | 29.3%               | -2.6%               | 21.0%                  |
| Graduate Student                                   | 430             | 28.6%               | 481         | 31.9%               | 493             | 34.5%               | 2.5%                | 14.7%                  |
| White                                              | 2,003           | 14.9%               | 1,980       | 14.2%               | 1,743           | 12.7%               | -12.0%              | -13.0%                 |
| Undergraduate                                      | 1,648           | 14.1%               | 1,635       | 13.5%               | 1,473           | 12.2%               | -9.9%               | -10.6%                 |
| Post Baccalaureate                                 | 58              | 22.0%               | 78          | 25.2%               | 67              | 26.2%               | -14.1%              | 15.5%                  |
| Graduate Student                                   | 297             | 19.7%               | 267         | 17.7%               | 203             | 14.2%               | -24.0%              | -31.6%                 |
| Pacific Islander                                   | 18              | 0.1%                | 7           | 0.1%                | 6               | 0.0%                | -14.3%              | -66.7%                 |
| Undergraduate                                      | 16              | 0.1%                | 6           | 0.0%                | 5               | 0.0%                | -16.7%              | -68.8%                 |
| Post Baccalaureate                                 | 0               | 0.0%                | 0<br>1      | 0.0%                | 0               | 0.0%                | - 0.00/             |                        |
| Graduate Multi-Racial                              | 2<br><b>236</b> | 0.1%<br><b>1.8%</b> | 347         | 0.1%<br><b>2.5%</b> | 1<br><b>348</b> | 0.1%<br><b>2.5%</b> | 0.0%<br><b>0.3%</b> | -50.0%<br><b>47.5%</b> |
| Undergraduate                                      | 201             | 1.7%                | 289         | 2.4%                | 292             | 2.4%                | 1.0%                | 45.3%                  |
| Post Baccalaureate                                 | 6               | 2.3%                | 9           | 2.9%                | 7               | 2.7%                | -22.2%              | 16.7%                  |
| Graduate Student                                   | 29              | 1.9%                | 49          | 3.3%                | 49              | 3.4%                | 0.0%                | 69.0%                  |
| International                                      | 354             | 2.6%                | 333         | 2.4%                | 336             | 2.4%                | 0.9%                | -5.1%                  |
| Undergraduate                                      | 275             | 2.4%                | 267         | 2.2%                | 259             | 2.2%                | -3.0%               | -5.8%                  |
| Post Baccalaureate                                 | 14              | 5.3%                | 14          | 4.5%                | 10              | 3.9%                | -28.6%              | -28.6%                 |
| Graduate Student                                   | 65              | 4.3%                | 52          | 3.5%                | 67              | 4.7%                | 28.8%               | 3.1%                   |
| Unknown                                            | 122             | 0.9%                | 91          | 0.7%                | 63              | 0.5%                | -30.8%              | -48.4%                 |
| Undergraduate                                      | 106             | 0.9%                | 77          | 0.6%                | 58              | 0.5%                | -24.7%              | -45.3%                 |
| Post Baccalaureate                                 | 3               | 1.1%                | 2           | 0.6%                | 0               | 0.0%                | -100.0%             | -100.0%                |
| Graduate Student                                   | 13              | 0.9%                | 12          | 0.8% _              | 5               | 0.3%                | -58.3%              | -61.5%                 |
| Total                                              | 13,443          |                     | 13,898      |                     | 13,725          |                     |                     |                        |
| Undergraduate                                      | 11,675          |                     | 12,083      |                     | 12,040          |                     |                     |                        |
| Post Baccalaureate                                 | 264             |                     | 309         |                     | 256             |                     |                     |                        |
| Graduate Student                                   | 1,504           |                     | 1,506       |                     | 1,429           |                     |                     |                        |