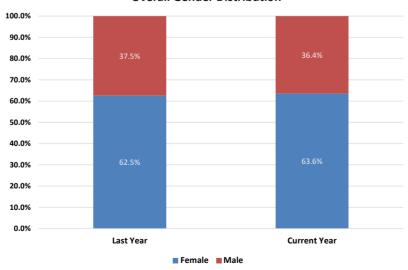

#### **SPRING SEMESTER 2022 FACT SHEET DATA BASED ON 20TH DAY**

|                                     | 2020            | 2020 2021 |                        | 2022           |                        | 1yr change     | 2yr change       |                  |
|-------------------------------------|-----------------|-----------|------------------------|----------------|------------------------|----------------|------------------|------------------|
|                                     | #               | %         | #                      | %              | #                      | %              | 2021 to 2022     | 2020 to 2022     |
| Gender                              |                 |           |                        |                |                        |                |                  |                  |
| Female                              | 8,127           | 60.5%     | 8,693                  | 62.5%          | 8,723                  | 63.6%          | 0.3%             | 7.3%             |
| Undergraduate                       | 7,077           | 60.6%     | 7,613                  | 63.0%          | 7,663                  | 63.6%          | 0.7%             | 8.3%             |
| Post Baccalaureate                  | 154             | 58.3%     | 198                    | 64.1%          | 166                    | 64.8%          | -16.2%           | 7.8%             |
| Graduate Student                    | 896             | 59.6%     | 882                    | 58.6%          | 894                    | 62.6%          | 1.4%             | -0.2%            |
| Male                                | 5,316           | 39.5%     | 5,205                  | 37.5%          | 5,002                  | 36.4%          | -3.9%            | -5.9%            |
| Undergraduate                       | 4,598           | 39.4%     | 4,470                  | 37.0%          | 4,377                  | 36.4%          | -2.1%            | -4.8%            |
| Post Baccalaureate                  | 110<br>608      | 41.7%     | 111<br>624             | 35.9%<br>41.4% | 90<br>535              | 35.2%<br>37.4% | -18.9%<br>-14.3% | -18.2%<br>-12.0% |
| Graduate Student  Total             | 13.443          | 40.4%     | 13,898                 | 41.470         | 13,725                 | 37.4%          | -14.570          | -12.070          |
| Undergraduate                       | 11,675          |           | 12,083                 |                | 12,040                 |                |                  |                  |
| Post Baccalaureate                  | 264             |           | 309                    |                | 256                    |                |                  |                  |
| Graduate Student                    | 1,504           |           | 1,506                  |                | 1,429                  |                |                  |                  |
| Student Type                        |                 |           |                        |                |                        |                |                  |                  |
| UG New First Time in College (FTIC) | 39              | 0.3%      | 47                     | 0.4%           | 61                     | 0.5%           | 29.8%            | 56.4%            |
| UG New College Transfers            | 1,250           | 10.7%     | 1,229                  | 10.2%          | 1,144                  | 9.5%           | -6.9%            | -8.5%            |
| UG Continuing                       | 10,151          | 86.9%     | 10,559                 | 87.4%          | 10,591                 | 88.0%          | 0.3%             | 4.3%             |
| UG Returning                        | 222             | 1.9%      | 233                    | 1.9%           | 237                    | 2.0%           | 1.7%             | 6.8%             |
| UG UHS Pathways                     | 13              | 0.1%      | 15                     | 0.1%           | 7                      | 0.1%           | -53.3%           | -46.2%           |
| Total Undergraduate                 | 11,675          |           | 12,083                 |                | 12,040                 |                |                  |                  |
| PB Transfers                        | 43              | 16.3%     | 49                     | 15.9%          | 44                     | 17.2%          | -10.2%           | 2.3%             |
| PB Continuing                       | 202             | 76.5%     | 230                    | 74.4%          | 184                    | 71.9%          | -20.0%           | -8.9%            |
| PB Returning                        | 19              | 7.2%      | 30                     | 9.7%           | 28                     | 10.9%          | -6.7%            | 47.4%            |
| Total Post Baccalaureate            | 264             | _         | 309                    | _              | 256                    |                |                  |                  |
| New Masters                         | 294             | 19.5%     | 254                    | 16.9%          | 281                    | 19.7%          | 10.6%            | -4.4%            |
| Continuing Masters                  | 1,202           | 79.9%     | 1,239                  | 82.3%          | 1,141                  | 79.8%          | -7.9%            | -5.1%            |
| Returning Masters                   | 8               | 0.5%      | 13                     | 0.9%           | 7                      | 0.5%           | -46.2%           | -12.5%           |
| Total Graduate Student              | 1,504           |           | 1,506                  |                | 1,429                  |                |                  |                  |
| Full-Time/Part-Time Status          |                 |           |                        |                |                        |                |                  |                  |
| Total Full-Time Students            | 6,163           | 45.8%     | 6,349                  | 45.7%          | 5,996                  | 43.7%          | -5.6%            | -2.7%            |
| UG Full-Time Status Based on 12 Hrs | 5,994           | 51.3%     | 6,164                  | 52.8%          | 5,841                  | 48.5%          | -5.2%            | -2.6%            |
| PB Full-Time Status Based on 12 Hrs | 60              | 0.5%      | 69                     | 0.6%           | 53                     | 20.7%          | -23.2%           | -11.7%           |
| GR Full-Time Status Based on 8 Hrs  | 109             | 0.9%      | 116                    | 1.0%           | 102                    | 7.1%           | -12.1%           | -6.4%            |
| Total Part-Time Students            | 7,280           | 54.2%     | 7,549                  | 54.3%          | 7,729                  | 56.3%          | 2.4%             | 6.2%             |
| UG Part-Time Status                 | 5,681           | 48.7%     | 5,919                  | 50.7%          | 6,199                  | 51.5%          | 4.7%             | 9.1%             |
| PB Part-Time Status                 | 204             | 1.7%      | 240                    | 2.1%           | 203                    | 79.3%          | -15.4%           | -0.5%            |
| GR Part-Time Status                 | 1,395           | 11.9%     | 1,390                  | 11.9%          | 1,327                  | 92.9%          | -4.5%            | -4.9%            |
| Classification                      |                 |           |                        |                |                        |                |                  |                  |
| Freshman                            | 1,285           | 9.6%      | 1,213                  | 8.7%           | 1,277                  | 9.3%           | 5.3%             | -0.6%            |
| Sophomore                           | 1,316           | 9.8%      | 1,391                  | 10.0%          | 1,420                  | 10.3%          | 2.1%             | 7.9%             |
| Junior                              | 3,435           | 25.6%     | 3,535                  | 25.4%          | 3,469                  | 25.3%          | -1.9%            | 1.0%             |
| Senior                              | 5,639           | 41.9%     | 5,944                  | 42.8%          | 5,874                  | 42.8%          | -1.2%            | 4.2%             |
| Post Baccalaureate                  | 264             | 2.0%      | 309                    | 2.2%           | 256                    | 1.9%           | -17.2%           | -3.0%            |
| Graduate Student<br><b>Total</b>    | 1,504<br>13,443 | 11.2%     | 1,506<br><b>13,898</b> | 10.8%          | 1,429<br><b>13,725</b> | 10.4%          | -5.1%            | -5.0%            |
| Average Age                         | 28.6            |           | 27.7                   |                | 27.9                   |                |                  |                  |
| UG Average Age                      | 27.7            |           | 26.8                   |                | 27.0                   |                |                  |                  |
| PB Average Age                      | 33.5            |           | 33.0                   |                | 32.9                   |                |                  |                  |
| GR Average Age                      | 35.1            |           | 34.0                   |                | 34.3                   |                |                  |                  |