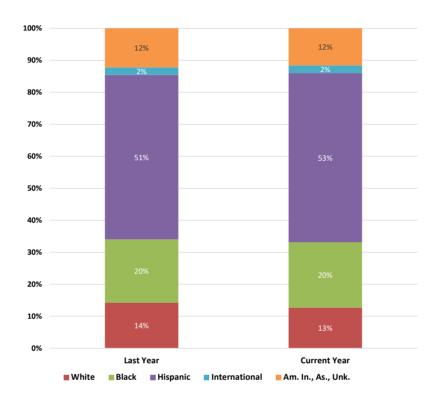

#### SPRING SEMESTER 2022 FACT SHEET DATA BASED ON 20TH DAY

|                                                    | 2020            | )                   | 2021        |                     | 2022            |                     | 1yr change          | 2yr change             |
|----------------------------------------------------|-----------------|---------------------|-------------|---------------------|-----------------|---------------------|---------------------|------------------------|
|                                                    | #               | %                   | #           | %                   | #               | %                   | 2021 to 2022        | 2020 to 2022           |
| Student Data                                       |                 |                     |             |                     |                 |                     |                     |                        |
| Total Headcount <sup>1</sup>                       | 13,443          |                     | 13,898      |                     | 13,725          |                     | -1.2%               | 2.1%                   |
| Undergraduate Headcount                            | 11,675          | 86.8%               | 12,083      | 86.9%               | 12,040          | 87.7%               | -0.4%               | 3.1%                   |
| Post Baccalaureate Headcount                       | 264             | 2.0%                | 309         | 2.2%                | 256             | 1.9%                | -17.2%              | -3.0%                  |
| Graduate Student Headcount                         | 1,504           | 11.2%               | 1,506       | 10.8%               | 1,429           | 10.4%               | -5.1%               | -5.0%                  |
| Total Semester Credit Hours (SCH)                  | 128,630         |                     | 133,300     |                     | 129,094         |                     | -3.2%               | 0.4%                   |
| Undergraduate SCH                                  | 119,860         | 93.2%               | 124,231     | 93.2%               | 120,996         | 93.7%               | -2.6%               | 0.9%                   |
| Post Baccalaureate SCH                             | 1,985           | 1.5%                | 2,237       | 1.7%                | 1,786           | 1.4%                | -20.2%              | -10.0%                 |
| Graduate Student SCH                               | 6,785           | 5.3%                | 6,832       | 5.1%                | 6,312           | 4.9%                | -7.6%               | -7.0%                  |
| Total Full-time Equivalent (FTE) Enrollment        | 11,001.9        |                     | 11,393.0    |                     | 11,020.8        |                     | -3.3%               | 0.2%                   |
| Undergraduate Student FTE (Based on 12 Hours)      | 9,988.3         | 90.8%               | 10,352.6    | 90.9%               | 10,083.0        | 91.5%               | -2.6%               | 0.2%                   |
| Post Baccalaureate Student FTE (Based on 12 Hours) | 165.4           | 1.5%                | 186.4       | 1.6%                | 148.8           | 1.4%                | -20.2%              | -10.0%                 |
| Graduate Student FTE (Based on 8 Hours)            | 848.1           | 7.7%                | 854.0       | 7.5%                | 789.0           | 7.2%                | -7.6%               | -7.0%                  |
| Graduate Gradent FTE (Based on o Flours)           | 040.1           | 7.770               | 004.0       | 7.570               | 709.0           | 1.270               | -7.070              | -1.070                 |
| Ethnicity                                          |                 |                     |             |                     |                 |                     |                     |                        |
| American Indian                                    | 28              | 0.2%                | 16          | 0.1%                | 13              | 0.1%                | -18.8%              | -53.6%                 |
| Undergraduate                                      | 26              | 0.2%                | 15          | 0.1%                | 13              | 0.1%                | -13.3%              | -50.0%                 |
| Post Baccalaureate                                 | 0               | 0.0%                | 0           | 0.0%                | 0               | 0.0%                | -                   | -                      |
| Graduate Student                                   | 2               | 0.1%                | 1           | 0.1%                | 0               | 0.0%                | -100.0%             | -100.0%                |
| Asian                                              | 1,248           | 9.3%                | 1,235       | 8.9%                | 1,159           | 8.4%                | -6.2%               | -7.1%                  |
| Undergraduate                                      | 1,032<br>46     | 8.8%<br>17.4%       | 1,028<br>59 | 8.5%<br>19.1%       | 982<br>37       | 8.2%<br>14.5%       | -4.5%<br>-37.3%     | -4.8%<br>-19.6%        |
| Post Baccalaureate Graduate Student                | 46<br>170       | 11.3%               | 148         | 9.8%                | 37<br>140       | 9.8%                | -57.5%<br>-5.4%     | -19.6%                 |
| Black                                              | 2,684           | 20.0%               | 2,746       | 19.8%               | 2,803           | 20.4%               | 2.1%                | 4.4%                   |
| Undergraduate                                      | 2,113           | 18.1%               | 2,181       | 18.1%               | 2,272           | 18.9%               | 4.2%                | 7.5%                   |
| Post Baccalaureate                                 | 75              | 28.4%               | 70          | 22.7%               | 60              | 23.4%               | -14.3%              | -20.0%                 |
| Graduate Student                                   | 496             | 33.0%               | 495         | 32.9%               | 471             | 33.0%               | -4.8%               | -5.0%                  |
| Hispanic                                           | 6,750           | 50.2%               | 7,143       | 51.4%               | 7,254           | 52.9%               | 1.6%                | 7.5%                   |
| Undergraduate                                      | 6,258           | 53.6%               | 6,585       | 54.5%               | 6,686           | 55.5%               | 1.5%                | 6.8%                   |
| Post Baccalaureate                                 | 62              | 23.5%               | 77          | 24.9%               | 75              | 29.3%               | -2.6%               | 21.0%                  |
| Graduate Student                                   | 430             | 28.6%               | 481         | 31.9%               | 493             | 34.5%               | 2.5%                | 14.7%                  |
| White                                              | 2,003           | 14.9%               | 1,980       | 14.2%               | 1,743           | 12.7%               | -12.0%              | -13.0%                 |
| Undergraduate                                      | 1,648           | 14.1%               | 1,635       | 13.5%               | 1,473           | 12.2%               | -9.9%               | -10.6%                 |
| Post Baccalaureate                                 | 58              | 22.0%               | 78          | 25.2%               | 67              | 26.2%               | -14.1%              | 15.5%                  |
| Graduate Student                                   | 297             | 19.7%               | 267         | 17.7%               | 203             | 14.2%               | -24.0%              | -31.6%                 |
| Pacific Islander                                   | 18              | 0.1%                | 7           | 0.1%                | 6               | 0.0%                | -14.3%              | -66.7%                 |
| Undergraduate                                      | 16              | 0.1%                | 6           | 0.0%                | 5               | 0.0%                | -16.7%              | -68.8%                 |
| Post Baccalaureate                                 | 0               | 0.0%                | 0<br>1      | 0.0%                | 0               | 0.0%                | - 0.00/             |                        |
| Graduate Multi-Racial                              | 2<br><b>236</b> | 0.1%<br><b>1.8%</b> | 347         | 0.1%<br><b>2.5%</b> | 1<br><b>348</b> | 0.1%<br><b>2.5%</b> | 0.0%<br><b>0.3%</b> | -50.0%<br><b>47.5%</b> |
| Undergraduate                                      | 201             | 1.7%                | 289         | 2.4%                | 292             | 2.4%                | 1.0%                | 45.3%                  |
| Post Baccalaureate                                 | 6               | 2.3%                | 9           | 2.9%                | 7               | 2.7%                | -22.2%              | 16.7%                  |
| Graduate Student                                   | 29              | 1.9%                | 49          | 3.3%                | 49              | 3.4%                | 0.0%                | 69.0%                  |
| International                                      | 354             | 2.6%                | 333         | 2.4%                | 336             | 2.4%                | 0.9%                | -5.1%                  |
| Undergraduate                                      | 275             | 2.4%                | 267         | 2.2%                | 259             | 2.2%                | -3.0%               | -5.8%                  |
| Post Baccalaureate                                 | 14              | 5.3%                | 14          | 4.5%                | 10              | 3.9%                | -28.6%              | -28.6%                 |
| Graduate Student                                   | 65              | 4.3%                | 52          | 3.5%                | 67              | 4.7%                | 28.8%               | 3.1%                   |
| Unknown                                            | 122             | 0.9%                | 91          | 0.7%                | 63              | 0.5%                | -30.8%              | -48.4%                 |
| Undergraduate                                      | 106             | 0.9%                | 77          | 0.6%                | 58              | 0.5%                | -24.7%              | -45.3%                 |
| Post Baccalaureate                                 | 3               | 1.1%                | 2           | 0.6%                | 0               | 0.0%                | -100.0%             | -100.0%                |
| Graduate Student                                   | 13              | 0.9%                | 12          | 0.8% _              | 5               | 0.3%                | -58.3%              | -61.5%                 |
| Total                                              | 13,443          |                     | 13,898      |                     | 13,725          |                     |                     |                        |
| Undergraduate                                      | 11,675          |                     | 12,083      |                     | 12,040          |                     |                     |                        |
| Post Baccalaureate                                 | 264             |                     | 309         |                     | 256             |                     |                     |                        |
| Graduate Student                                   | 1,504           |                     | 1,506       |                     | 1,429           |                     |                     |                        |