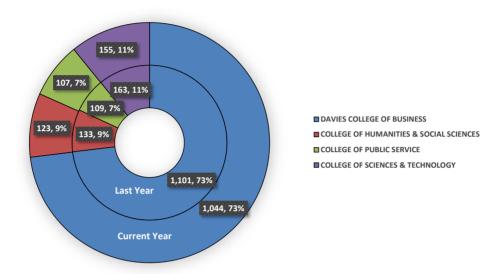

Interdisciplinary Studies (BA) degree is being phased out, and students in this program can decide to finish it or change over to the new Education (BA) degree. To allow for more quick comparisons, a subtotal combining both majors has been added. Note: UHD uses fall numbers as OFFICIAL university figures.



#### SPRING SEMESTER 2022 FACT SHEET DATA BASED ON 20TH DAY

#### **Headcount by Year and Student Type**



## **Semester Credit Hours by Year and Student Type**



#### **Overall Gender Distribution**





#### SPRING SEMESTER 2022 FACT SHEET DATA BASED ON 20TH DAY

#### Distribution of Student Race/Ethnicity by Year



### **Semester Credit Hours by Location**





#### SPRING SEMESTER 2022 FACT SHEET DATA BASED ON 20TH DAY

## **Distribution of Graduate Program Counts by College**



## **Distribution of Declared Major Counts by College**