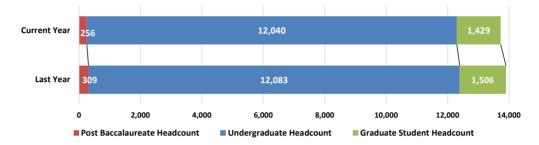

#### SPRING SEMESTER 2022 FACT SHEET DATA BASED ON 20TH DAY

|                                                    | 2020            | )                   | 2021        |                     | 2022            |                     | 1yr change          | 2yr change             |
|----------------------------------------------------|-----------------|---------------------|-------------|---------------------|-----------------|---------------------|---------------------|------------------------|
|                                                    | #               | %                   | #           | %                   | #               | %                   | 2021 to 2022        | 2020 to 2022           |
| Student Data                                       |                 |                     |             |                     |                 |                     |                     |                        |
| Total Headcount <sup>1</sup>                       | 13,443          |                     | 13,898      |                     | 13,725          |                     | -1.2%               | 2.1%                   |
| Undergraduate Headcount                            | 11,675          | 86.8%               | 12,083      | 86.9%               | 12,040          | 87.7%               | -0.4%               | 3.1%                   |
| Post Baccalaureate Headcount                       | 264             | 2.0%                | 309         | 2.2%                | 256             | 1.9%                | -17.2%              | -3.0%                  |
| Graduate Student Headcount                         | 1,504           | 11.2%               | 1,506       | 10.8%               | 1,429           | 10.4%               | -5.1%               | -5.0%                  |
| Total Semester Credit Hours (SCH)                  | 128,630         |                     | 133,300     |                     | 129,094         |                     | -3.2%               | 0.4%                   |
| Undergraduate SCH                                  | 119,860         | 93.2%               | 124,231     | 93.2%               | 120,996         | 93.7%               | -2.6%               | 0.9%                   |
| Post Baccalaureate SCH                             | 1,985           | 1.5%                | 2,237       | 1.7%                | 1,786           | 1.4%                | -20.2%              | -10.0%                 |
| Graduate Student SCH                               | 6,785           | 5.3%                | 6,832       | 5.1%                | 6,312           | 4.9%                | -7.6%               | -7.0%                  |
| Total Full-time Equivalent (FTE) Enrollment        | 11,001.9        |                     | 11,393.0    |                     | 11,020.8        |                     | -3.3%               | 0.2%                   |
| Undergraduate Student FTE (Based on 12 Hours)      | 9,988.3         | 90.8%               | 10,352.6    | 90.9%               | 10,083.0        | 91.5%               | -2.6%               | 0.2%                   |
| Post Baccalaureate Student FTE (Based on 12 Hours) | 165.4           | 1.5%                | 186.4       | 1.6%                | 148.8           | 1.4%                | -20.2%              | -10.0%                 |
| Graduate Student FTE (Based on 8 Hours)            | 848.1           | 7.7%                | 854.0       | 7.5%                | 789.0           | 7.2%                | -7.6%               | -7.0%                  |
| Graduate Gradent FTE (Based on o Flours)           | 040.1           | 7.770               | 004.0       | 7.570               | 709.0           | 1.270               | -7.070              | -1.070                 |
| Ethnicity                                          |                 |                     |             |                     |                 |                     |                     |                        |
| American Indian                                    | 28              | 0.2%                | 16          | 0.1%                | 13              | 0.1%                | -18.8%              | -53.6%                 |
| Undergraduate                                      | 26              | 0.2%                | 15          | 0.1%                | 13              | 0.1%                | -13.3%              | -50.0%                 |
| Post Baccalaureate                                 | 0               | 0.0%                | 0           | 0.0%                | 0               | 0.0%                | -                   | -                      |
| Graduate Student                                   | 2               | 0.1%                | 1           | 0.1%                | 0               | 0.0%                | -100.0%             | -100.0%                |
| Asian                                              | 1,248           | 9.3%                | 1,235       | 8.9%                | 1,159           | 8.4%                | -6.2%               | -7.1%                  |
| Undergraduate                                      | 1,032<br>46     | 8.8%<br>17.4%       | 1,028<br>59 | 8.5%<br>19.1%       | 982<br>37       | 8.2%<br>14.5%       | -4.5%<br>-37.3%     | -4.8%<br>-19.6%        |
| Post Baccalaureate Graduate Student                | 46<br>170       | 11.3%               | 148         | 9.8%                | 37<br>140       | 9.8%                | -57.5%<br>-5.4%     | -19.6%                 |
| Black                                              | 2,684           | 20.0%               | 2,746       | 19.8%               | 2,803           | 20.4%               | 2.1%                | 4.4%                   |
| Undergraduate                                      | 2,113           | 18.1%               | 2,181       | 18.1%               | 2,272           | 18.9%               | 4.2%                | 7.5%                   |
| Post Baccalaureate                                 | 75              | 28.4%               | 70          | 22.7%               | 60              | 23.4%               | -14.3%              | -20.0%                 |
| Graduate Student                                   | 496             | 33.0%               | 495         | 32.9%               | 471             | 33.0%               | -4.8%               | -5.0%                  |
| Hispanic                                           | 6,750           | 50.2%               | 7,143       | 51.4%               | 7,254           | 52.9%               | 1.6%                | 7.5%                   |
| Undergraduate                                      | 6,258           | 53.6%               | 6,585       | 54.5%               | 6,686           | 55.5%               | 1.5%                | 6.8%                   |
| Post Baccalaureate                                 | 62              | 23.5%               | 77          | 24.9%               | 75              | 29.3%               | -2.6%               | 21.0%                  |
| Graduate Student                                   | 430             | 28.6%               | 481         | 31.9%               | 493             | 34.5%               | 2.5%                | 14.7%                  |
| White                                              | 2,003           | 14.9%               | 1,980       | 14.2%               | 1,743           | 12.7%               | -12.0%              | -13.0%                 |
| Undergraduate                                      | 1,648           | 14.1%               | 1,635       | 13.5%               | 1,473           | 12.2%               | -9.9%               | -10.6%                 |
| Post Baccalaureate                                 | 58              | 22.0%               | 78          | 25.2%               | 67              | 26.2%               | -14.1%              | 15.5%                  |
| Graduate Student                                   | 297             | 19.7%               | 267         | 17.7%               | 203             | 14.2%               | -24.0%              | -31.6%                 |
| Pacific Islander                                   | 18              | 0.1%                | 7           | 0.1%                | 6               | 0.0%                | -14.3%              | -66.7%                 |
| Undergraduate                                      | 16              | 0.1%                | 6           | 0.0%                | 5               | 0.0%                | -16.7%              | -68.8%                 |
| Post Baccalaureate                                 | 0               | 0.0%                | 0<br>1      | 0.0%                | 0               | 0.0%                | - 0.00/             |                        |
| Graduate Multi-Racial                              | 2<br><b>236</b> | 0.1%<br><b>1.8%</b> | 347         | 0.1%<br><b>2.5%</b> | 1<br><b>348</b> | 0.1%<br><b>2.5%</b> | 0.0%<br><b>0.3%</b> | -50.0%<br><b>47.5%</b> |
| Undergraduate                                      | 201             | 1.7%                | 289         | 2.4%                | 292             | 2.4%                | 1.0%                | 45.3%                  |
| Post Baccalaureate                                 | 6               | 2.3%                | 9           | 2.9%                | 7               | 2.7%                | -22.2%              | 16.7%                  |
| Graduate Student                                   | 29              | 1.9%                | 49          | 3.3%                | 49              | 3.4%                | 0.0%                | 69.0%                  |
| International                                      | 354             | 2.6%                | 333         | 2.4%                | 336             | 2.4%                | 0.9%                | -5.1%                  |
| Undergraduate                                      | 275             | 2.4%                | 267         | 2.2%                | 259             | 2.2%                | -3.0%               | -5.8%                  |
| Post Baccalaureate                                 | 14              | 5.3%                | 14          | 4.5%                | 10              | 3.9%                | -28.6%              | -28.6%                 |
| Graduate Student                                   | 65              | 4.3%                | 52          | 3.5%                | 67              | 4.7%                | 28.8%               | 3.1%                   |
| Unknown                                            | 122             | 0.9%                | 91          | 0.7%                | 63              | 0.5%                | -30.8%              | -48.4%                 |
| Undergraduate                                      | 106             | 0.9%                | 77          | 0.6%                | 58              | 0.5%                | -24.7%              | -45.3%                 |
| Post Baccalaureate                                 | 3               | 1.1%                | 2           | 0.6%                | 0               | 0.0%                | -100.0%             | -100.0%                |
| Graduate Student                                   | 13              | 0.9%                | 12          | 0.8% _              | 5               | 0.3%                | -58.3%              | -61.5%                 |
| Total                                              | 13,443          |                     | 13,898      |                     | 13,725          |                     |                     |                        |
| Undergraduate                                      | 11,675          |                     | 12,083      |                     | 12,040          |                     |                     |                        |
| Post Baccalaureate                                 | 264             |                     | 309         |                     | 256             |                     |                     |                        |
| Graduate Student                                   | 1,504           |                     | 1,506       |                     | 1,429           |                     |                     |                        |