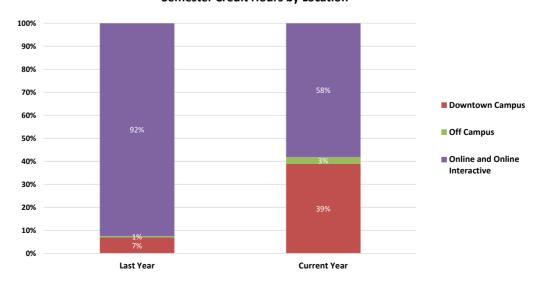

n degree. To allow for easier comparisons, a subtotal combining both majors has been added.

<sup>&</sup>lt;sup>2</sup> The Interdisciplinary Studies (BA) degree is being phased out, and students in this program can decide to finish it or change over to the new Education (BA) degree. To allow for more quick comparisons, a subtotal combining both majors has been added. Note: UHD uses fall numbers as OFFICIAL university figures.



#### SPRING SEMESTER 2022 FACT SHEET DATA BASED ON 20TH DAY

#### **Headcount by Year and Student Type**



## **Semester Credit Hours by Year and Student Type**



#### **Overall Gender Distribution**





#### SPRING SEMESTER 2022 FACT SHEET DATA BASED ON 20TH DAY

#### Distribution of Student Race/Ethnicity by Year



### **Semester Credit Hours by Location**





#### SPRING SEMESTER 2022 FACT SHEET DATA BASED ON 20TH DAY

## **Distribution of Graduate Program Counts by College**



## **Distribution of Declared Major Counts by College**