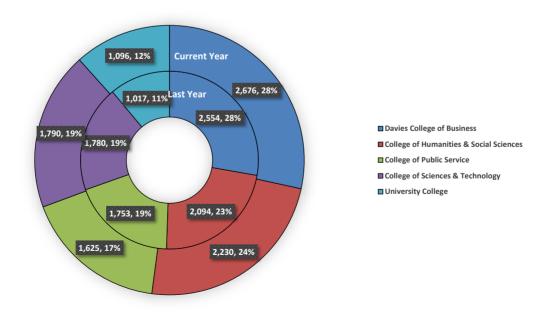

at could not be included in state reports per their instructions (Spring 2015: 2 students, Spring 2016: 3 students, Spring 2017: 7 students, Spring 2018: 5 students and Spring 2019: 2 students).

<sup>1</sup> These programs have been discontinued. Note: UHD uses fall numbers as OFFICIAL university figures.





# SPRING SEMESTER 2019 Fact Sheet Data Based on Certified State Reports

## **Headcount by Year and Student Type**



## **Semester Credit Hours by Year and Student Type**



### **Overall Gender Distribution**





# SPRING SEMESTER 2019 Fact Sheet Data Based on Certified State Reports







# SPRING SEMESTER 2019 Fact Sheet Data Based on Certified State Reports

## **Distribution of Graduate Program Counts by College**



### **Distribution of Declared Major Counts by College**