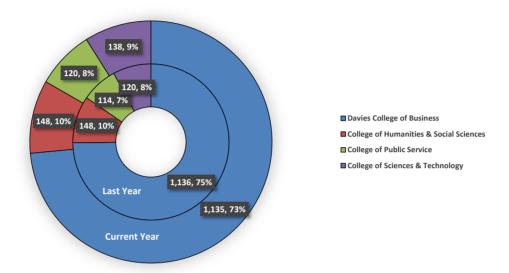

esident, located out of state, taking only online classes that could not be included in state reports per their instructions (Spring 2015: 2 students, Spring 2016: 3 students, Spring 2017: 7 students, Spring 2018: 5 students and Spring 2019: 2 students).

<sup>1</sup> These programs have been discontinued. Note: UHD uses fall numbers as OFFICIAL university figures.





# SPRING SEMESTER 2019 Fact Sheet Data Based on Certified State Reports

## **Headcount by Year and Student Type**



## **Semester Credit Hours by Year and Student Type**



### **Overall Gender Distribution**





# SPRING SEMESTER 2019 Fact Sheet Data Based on Certified State Reports







# SPRING SEMESTER 2019 Fact Sheet Data Based on Certified State Reports

## **Distribution of Graduate Program Counts by College**



### **Distribution of Declared Major Counts by College**