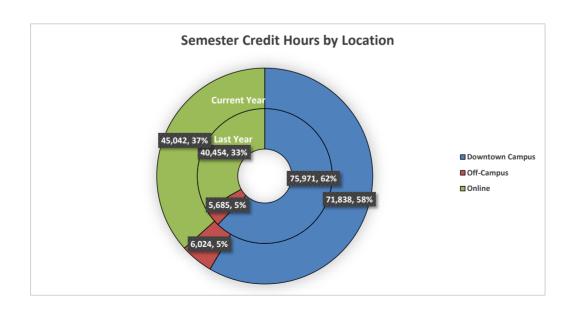

# SPRING SEMESTER 2019 Fact Sheet Data Based on Certified State Reports

|                                                              | <sub></sub> 20 <sup>-</sup> |               | 20°          |                    | . 20°        |                      | 201                 |                    | 20 <sup>-</sup> |                      | 1yr change   |                         |
|--------------------------------------------------------------|-----------------------------|---------------|--------------|--------------------|--------------|----------------------|---------------------|--------------------|-----------------|----------------------|--------------|-------------------------|
| Course Data - Semester Credit Hours (SCH) <sup>1</sup>       | #                           | %             | #            | %                  | #            | %                    | #                   | %                  | #               | %                    | 2018 to 2019 | 2015 to 2019            |
|                                                              |                             |               |              | <b>05</b> 40/      |              |                      |                     |                    |                 | E0 E0/               | = 40/        | 40.00/                  |
| Downtown Campus Total                                        | 89,690                      |               | ,            | 65.4%              | ,            | 64.6%                | 75,971              | 62.2%              | 71,838          | 58.5%                |              | -19.9%                  |
| Undergraduate Downtown Campus Total                          | 87,928                      |               | 79,070       | 62.7%              | 75,634       | 60.6%                | 70,841              | 58.0%              | 66,854          | 54.4%                |              | -24.0%                  |
| Graduate Downtown Campus Total                               | 1,762                       | 1.3%          | 3,401        | 2.7%               | 4,957        | 4.0%                 | 5,130               | 4.2%               | 4,984           | 4.1%                 |              | 182.9%                  |
| Day Total (On Campus)                                        | 55,629                      | 42.5%         | ,            | <b>40.2%</b> 41.9% | ,            | 39.2%                | 48,683              | <b>39.9%</b> 42.3% | 47,519          | 38.7%                |              | -14.6%                  |
| Undergraduate Day                                            | 55,623<br>6                 | 43.5%<br>0.2% | 50,610<br>46 | 0.9%               | 48,861<br>21 | 41.5%                | 48,662              | 0.3%               | 47,493<br>26    | 41.0%                |              | -14.6%                  |
| Graduate Day Night Total (On Campus)                         | 29,238                      |               |              | 22.1%              |              | 0.3%<br><b>21.7%</b> | 21<br><b>23,953</b> | 19.6%              | 20,627          | 0.4%<br><b>16.8%</b> |              | 333.3%<br><b>-29.5%</b> |
| Undergraduate Night                                          | 27,789                      | 21.7%         | 24,803       | 20.5%              | 22,435       | 19.0%                | 19,214              | 16.7%              | 15,977          | 13.8%                |              | -42.5%                  |
| Graduate Night                                               | 1,449                       | 48.4%         | 3,100        | 58.5%              | 4,600        | 66.4%                | 4,739               | 68.3%              | 4,650           | 65.6%                |              | 220.9%                  |
| Weekend Total (On Campus)                                    | 3,212                       | 2.5%          | 2,033        | 1.6%               | 1,875        | 1.5%                 | 1,234               | 1.0%               | 1,731           | 1.4%                 |              | <b>-46.1%</b>           |
| Undergraduate Weekend                                        | 3,007                       | 2.3%          | 1,895        | 1.6%               | 1,683        | 1.4%                 | 1,056               | 0.9%               | 1,579           | 1.4%                 |              | -47.5%                  |
| Graduate Weekend                                             | 205                         | 6.8%          | 138          | 2.6%               | 192          | 2.8%                 | 178                 | 2.6%               | 152             | 2.1%                 |              | -25.9%                  |
| Other Total (On Campus)                                      | 1,611                       | 1.2%          | 1,879        | 1.5%               | 2,799        | 2.2%                 | 2,101               | 1.7%               | 1,961           | 1.6%                 |              | 21.7%                   |
| Undergraduate Other                                          | 1,509                       | 1.2%          | 1,762        | 1.5%               | 2,655        | 2.3%                 | 1,909               | 1.7%               | 1,805           | 1.6%                 | -5.4%        | 19.6%                   |
| Graduate Other                                               | 102                         | 3.4%          | 117          | 2.2%               | 144          | 2.1%                 | 192                 | 2.8%               | 156             | 2.2%                 |              | 52.9%                   |
| Off Campus Total                                             | 6,888                       | 5.3%          | 6,595        | 5.2%               | 6,492        | 5.2%                 | 5,685               | 4.7%               | 6,024           | 4.9%                 | 6.0%         | -12.5%                  |
| Undergraduate Off Campus                                     | 6,714                       | 5.2%          | 6,373        | 5.3%               | 6,339        | 5.4%                 | 5,571               | 4.8%               | 5,961           | 5.1%                 |              | -11.2%                  |
| Graduate Off Campus                                          | 174                         | 5.8%          | 222          | 4.2%               | 153          | 2.2%                 | 114                 | 1.6%               | 63              | 0.9%                 | -44.7%       | -63.8%                  |
| Online Total <sup>2</sup> including UHD NW & Kingwood online | 34,415                      | 26.3%         | 37,063       | 29.4%              | 37,633       | 30.2%                | 40,454              | 33.1%              | 45,042          | 36.6%                | 11.3%        | 30.9%                   |
| Undergraduate Online                                         | 33,356                      | 26.1%         | 35,384       | 29.3%              | 35,815       | 30.4%                | 38,760              | 33.7%              | 42,997          | 37.1%                |              | 28.9%                   |
| Graduate Online                                              | 1,059                       | 35.4%         | 1,679        | 31.7%              | 1,818        | 26.2%                | 1,694               | 24.4%              | 2,045           | 28.8%                | 20.7%        | 93.1%                   |
|                                                              | *                           |               |              |                    |              |                      |                     |                    |                 |                      |              |                         |
| Grand Total Semester Credit Hours                            | 130,993                     |               | 126,129      |                    | 124,716      |                      | 122,110             |                    | 122,904         |                      | 0.7%         | -6.2%                   |
| Total Undergraduate SCH                                      | 127,998                     | 97.7%         | 120,827      | 95.8%              | 117,788      | 94.4%                | 115,172             | 94.3%              | 115,812         | 94.2%                | 0.6%         | -9.5%                   |
| Total Graduate SCH                                           | 2,995                       | 2.3%          | 5,302        | 4.2%               | 6,928        | 5.6%                 | 6,938               | 5.7%               | 7,092           | 5.8%                 | 2.2%         | 136.8%                  |
| Biotomoo Education Commenter Credit House (CCII) bu          | 3                           |               |              |                    |              |                      |                     |                    |                 |                      |              |                         |
| Distance Education - Semester Credit Hours (SCH) by          | Location                    |               |              |                    |              |                      |                     |                    |                 |                      |              |                         |
| Lone Star College-CyFair Total                               | 231                         | 0.6%          | 204          | 0.5%               | 231          | 0.5%                 | 120                 | 0.3%               | 132             | 0.3%                 | 10.0%        | -42.9%                  |
| Undergraduate Lone Star College-CyFair - FTF                 | 231                         | 0.6%          | 204          | 0.5%               | 231          | 0.5%                 | 120                 | 0.3%               | 132             | 0.3%                 | 10.0%        | -42.9%                  |
| Graduate Lone Star College-Cy Fair - FTF                     | 0                           | 0.0%          | 0            | 0.0%               | 0            | 0.0%                 | 0                   | 0.0%               | 3               | 0.0%                 | -            | -                       |
| Lone Star College-Kingwood Total                             | 807                         | 2.0%          | 1,542        | 3.5%               | 1,833        | 4.2%                 | 2,139               | 4.6%               | 1,863           | 3.6%                 | -12.9%       | 130.9%                  |
| Undergraduate Lone Star College-Atascocita - FTF             | 186                         | 0.5%          | 0            | 0.0%               | 0            | 0.0%                 | 0                   | 0.0%               | 0               | 0.0%                 |              | -100.0%                 |
| Undergraduate Lone Star College-Kingwood - FTF               | 807                         | 2.0%          | 1,542        | 3.7%               | 1,416        | 3.4%                 | 1,293               | 2.9%               | 1,050           | 2.1%                 |              | 30.1%                   |
| Undergraduate Lone Star College-Kingwood - online            | N/A                         |               | N/A          | -                  | 417          | 1.0%                 | 846                 | 1.9%               | 813             | 1.7%                 |              |                         |
| UHD Northwest Total                                          | 5,504                       | 13.3%         | 6,180        | 14.2%              | 6,934        | 15.7%                | 7,449               | 16.1%              | 10,205          | 20.0%                |              | 85.4%                   |
| Undergraduate UHD Northwest - FTF                            | 4,386                       |               | 4,206        | 10.1%              | 4,573        | 10.8%                | 4,479               | 10.1%              | 4,521           | 9.2%                 |              | 3.1%                    |
| Undergraduate UHD Northwest - ITV                            | 21                          | 0.1%          | 66           | 0.2%               | 0            | 0.0%                 | 0                   | 0.0%               | 0               | 0.0%                 |              | -100.0%                 |
| Undergraduate UHD Northwest - Online                         | 926                         | 2.3%          | 1,608        | 3.9%               | 2,040        | 4.8%                 | 2,670               | 6.0%               | 5,337           | 10.9%                |              | 476.3%                  |
| Graduate UHD Northwest - FTF                                 | 168                         |               | 222          | 11.7%              | 150          | 7.6%                 | 114                 | 6.3%               | 60              | 2.9%                 |              | -64.3%                  |
| Graduate UHD Northwest - Online                              | 3                           | 0.2%          | 78           | 4.1%               | 171          | 8.7%                 | 186                 | 10.3%              | 287             | 13.6%                |              | 9466.7%                 |
| Online Total                                                 | 33,486                      |               | -            | 81.0%              | •            | 79.3%                | 36,305              | 78.7%              | 38,605          | 75.6%                |              | 15.3%                   |
| Undergraduate Online                                         | 32,430                      |               | 33,776       | 80.9%              | 33,358       | 79.1%                | 34,797              | 78.5%              | 36,847          | 75.3%                |              | 13.6%                   |
| Graduate Online                                              | 1,056                       |               | 1,601        | 84.2%              | 1,647        | 83.6%                | 1,508               | 83.4%              | 1,758           | 83.5%                |              | 66.5%                   |
| Other Off Campus Locations Total                             | 1,089                       | 2.6%          | 355          | 0.8%               | 122          | 0.3%                 | 126                 | 0.3%               | 258             | 0.5%                 |              | -76.3%                  |
| Undergraduate Other Off Campus Locations - FTF               | 1,083                       | 2.7%          | 355          | 0.9%               | 119          | 0.3%                 | 126                 | 0.3%               | 258             | 0.5%                 |              | -76.2%                  |
| Graduate Other Off Campus Locations - FTF                    | 6                           | 0.5%          | 0            | 0.0%               | 3            | 0.2%                 | 0                   | 0.0%               | 0               | 0.0%                 | -            | -100.0%                 |
| Total Distance Education All Location                        | 41,303                      | 31.5%         | 43,658       | 34.6%              | 44.125       | 35.4%                | 46,139              | 37.8%              | 51.063          | 41.5%                | 10.7%        | 23.6%                   |
| Total Undergraduate All Locations                            |                             | 97.0%         |              | 95.6%              | , -          | 95.5%                | 44,331              | 96.1%              | 48,958          | 95.9%                |              | 22.2%                   |
| Total Graduate All Locations                                 | 1,233                       | 3.0%          | 1,901        | 4.4%               | ,            | 4.5%                 | 1,808               | 3.9%               | 2,105           | 4.1%                 |              | 70.7%                   |
| ,                                                            | •                           |               | ,            |                    | ,            |                      | •                   |                    | •               |                      |              |                         |
| Hybrid Courses - Semester Credit Hours (SCH)*                |                             |               |              |                    |              |                      |                     |                    |                 |                      |              |                         |
| Hybrid - On Campus                                           | 12,553                      | 9.6%          |              | 9.8%               |              | 10.5%                | 16,055              | 13.1%              |                 | 14.2%                |              | 38.8%                   |
| Undergraduate Hybrid - On Campus - FTF                       |                             | 89.9%         | 9,510        | 76.8%              | 9,111        | 69.8%                | 11,986              | 74.7%              | 13,300          | 76.3%                |              | 17.9%                   |
| Undergraduate Hybrid - On Campus - ITV                       | 0                           | 0.0%          | 75           | 0.6%               | 0            | 0.0%                 | 4 000               | 0.0%               | 0               | 0.0%                 |              | -                       |
| Graduate Hybrid - On Campus - FTF                            |                             | 10.1%         | 2,800        | 22.6%              | 3,950        | 30.2%                | 4,069               | 25.3%              | 4,121           | 23.7%                |              | 224.7%                  |
| Hybrid - Off Campus                                          | 2,502                       | 1.9%          |              | 1.9%               |              | 1.7%                 | 2,031               | 1.7%               | 2,223           | 1.8%                 |              | -11.2%                  |
| Undergraduate Hybrid - Off Campus - FTF                      |                             | 96.0%         | 2,061        | 87.7%              | 1,983        | 93.1%                | 1,917               | 94.4%              | 2,169           | 97.6%                |              | -9.7%                   |
| Undergraduate Hybrid - Off Campus - ITV                      | 21                          | 0.8%          | 66           | 2.8%               | 0            | 0.0%                 | 0                   | 0.0%               | 0               | 0.0%                 |              | -100.0%                 |
| Graduate Hybrid - Off Campus - FTF                           | 78                          | 3.1%          | 222          | 9.5%               | 147          | 6.9%                 | 114                 | 5.6%               | 54              | 2.4%                 | -52.6%       | -30.8%                  |
| Total Hybrid (as % of all SCH)                               | 15.055                      | 11.5%         | 14,734       | 11.7%              | 15,191       | 12.2%                | 18,086              | 14.8%              | 19,644          | 16.0%                | 8.6%         | 30.5%                   |
| Total Hybrid and Online (as % of all SCH)                    |                             | 37.8%         |              | 41.1%              |              |                      | 58,540              | 47.9%              |                 | 52.6%                |              | 30.8%                   |
|                                                              | -13,410                     | JU /0         | 5.,151       | /0                 | J_,U_4       |                      | 55,540              | -1.15/0            | 5-1,000         | JU /0                | 10.070       | 30.070                  |
|                                                              |                             |               |              |                    |              |                      |                     |                    |                 |                      |              |                         |