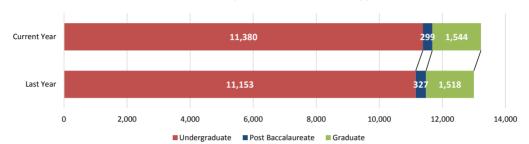

# SPRING SEMESTER 2019 Fact Sheet Data Based on Certified State Reports

| Student Data  Total Headcount¹  Undergraduate Post Baccalaureate Graduate  Total Semester Credit Hours (SCH)  Undergraduate Post Baccalaureate Graduate  Total Full-time Equivalent (FTE) Enrollment  Undergraduate Post Baccalaureate Graduate  Ethnicity  American Indian  Undergraduate Post Baccalaureate Graduate  Fost Baccalaureate Graduate Asian or Pacific Islander | 13,358<br>12,294<br>433<br>631<br>130,993<br>124,839<br>3,159<br>2,995<br>11,041<br>10403.3<br>263.3     | 3.2%<br>4.7%<br>95.3%<br>2.4% | 13,370<br>11,815<br>381<br>1,174<br>126,129<br>118,113<br>2,714 | 88.4%<br>2.8%<br>8.8% | 13,299<br>11,428<br>357<br>1,514<br>124,716 | 85.9%<br>2.7%<br>11.4% | <b>12,998</b><br>11,153<br>327<br>1,518 | 85.8%<br>2.5%<br>11.7% | <b>13,223</b> 11,380 299 1,544 | 86.1%<br>2.3%       |        | <b>-1.0%</b><br>-7.4%<br>-30.9% |
|-------------------------------------------------------------------------------------------------------------------------------------------------------------------------------------------------------------------------------------------------------------------------------------------------------------------------------------------------------------------------------|----------------------------------------------------------------------------------------------------------|-------------------------------|-----------------------------------------------------------------|-----------------------|---------------------------------------------|------------------------|-----------------------------------------|------------------------|--------------------------------|---------------------|--------|---------------------------------|
| Undergraduate Post Baccalaureate Graduate  Total Semester Credit Hours (SCH) Undergraduate Post Baccalaureate Graduate  Total Full-time Equivalent (FTE) Enrollment Undergraduate Post Baccalaureate Graduate  Ethnicity  American Indian Undergraduate Post Baccalaureate Graduate  Graduate  Graduate  Graduate                                                             | 12,294<br>433<br>631<br><b>130,993</b><br>124,839<br>3,159<br>2,995<br><b>11,041</b><br>10403.3<br>263.3 | 3.2%<br>4.7%<br>95.3%<br>2.4% | 11,815<br>381<br>1,174<br><b>126,129</b><br>118,113             | 2.8%<br>8.8%          | 11,428<br>357<br>1,514                      | 2.7%                   | 11,153<br>327                           | 2.5%                   | 11,380<br>299                  | 2.3%                | 2.0%   | -7.4%                           |
| Post Baccalaureate Graduate  Total Semester Credit Hours (SCH) Undergraduate Post Baccalaureate Graduate  Total Full-time Equivalent (FTE) Enrollment Undergraduate Post Baccalaureate Graduate  Ethnicity  American Indian Undergraduate Post Baccalaureate Graduate  Graduate  Graduate                                                                                     | 433<br>631<br><b>130,993</b><br>124,839<br>3,159<br>2,995<br><b>11,041</b><br>10403.3<br>263.3           | 3.2%<br>4.7%<br>95.3%<br>2.4% | 381<br>1,174<br><b>126,129</b><br>118,113                       | 2.8%<br>8.8%          | 357<br>1,514                                | 2.7%                   | 327                                     | 2.5%                   | 299                            | 2.3%                |        |                                 |
| Graduate  Total Semester Credit Hours (SCH)  Undergraduate Post Baccalaureate Graduate  Total Full-time Equivalent (FTE) Enrollment Undergraduate Post Baccalaureate Graduate  Ethnicity  American Indian Undergraduate Post Baccalaureate Graduate  Graduate  Graduate                                                                                                       | 631  130,993 124,839 3,159 2,995  11,041 10403.3 263.3                                                   | 4.7%<br>95.3%<br>2.4%         | 1,174<br><b>126,129</b><br>118,113                              | 8.8%                  | 1,514                                       |                        |                                         |                        |                                |                     | -8.6%  | -30 0%                          |
| Total Semester Credit Hours (SCH)  Undergraduate Post Baccalaureate Graduate  Total Full-time Equivalent (FTE) Enrollment Undergraduate Post Baccalaureate Graduate  Ethnicity  American Indian Undergraduate Post Baccalaureate Graduate  Graduate  Graduate                                                                                                                 | 130,993<br>124,839<br>3,159<br>2,995<br>11,041<br>10403.3<br>263.3                                       | 95.3%<br>2.4%                 | <b>126,129</b> 118,113                                          |                       | ,                                           | 11.4%                  | 1,518                                   | 11.7%                  | 1,544                          | 44 70/              |        | 30.370                          |
| Undergraduate Post Baccalaureate Graduate  Total Full-time Equivalent (FTE) Enrollment Undergraduate Post Baccalaureate Graduate  Ethnicity  American Indian Undergraduate Post Baccalaureate Graduate  Graduate                                                                                                                                                              | 124,839<br>3,159<br>2,995<br><b>11,041</b><br>10403.3<br>263.3                                           | 95.3%<br>2.4%                 | 118,113                                                         | 02.60/                | 124 716                                     |                        |                                         |                        |                                | 11.7%               | 1.7%   | 144.7%                          |
| Post Baccalaureate Graduate  Total Full-time Equivalent (FTE) Enrollment Undergraduate Post Baccalaureate Graduate  Ethnicity  American Indian Undergraduate Post Baccalaureate Graduate  Graduate                                                                                                                                                                            | 3,159<br>2,995<br><b>11,041</b><br>10403.3<br>263.3                                                      | 2.4%                          |                                                                 | 02 60/                | , , , 10                                    |                        | 122,110                                 |                        | 122,904                        |                     | 0.7%   | -6.2%                           |
| Graduate  Total Full-time Equivalent (FTE) Enrollment  Undergraduate Post Baccalaureate Graduate  Ethnicity  American Indian  Undergraduate Post Baccalaureate Graduate  Graduate                                                                                                                                                                                             | 2,995<br><b>11,041</b><br>10403.3<br>263.3                                                               |                               | 2.714                                                           | 93.6%                 | 115,279                                     | 92.4%                  | 112,789                                 | 92.4%                  | 113,685                        | 92.5%               | 0.8%   | -8.9%                           |
| Total Full-time Equivalent (FTE) Enrollment  Undergraduate Post Baccalaureate Graduate  Ethnicity  American Indian  Undergraduate Post Baccalaureate Graduate  Graduate                                                                                                                                                                                                       | <b>11,041</b> 10403.3 263.3                                                                              | 2.3%                          | _,                                                              | 2.2%                  | 2,509                                       | 2.0%                   | 2,383                                   | 2.0%                   | 2,127                          | 1.7%                | -10.7% | -32.7%                          |
| Undergraduate Post Baccalaureate Graduate  Ethnicity  American Indian Undergraduate Post Baccalaureate Graduate                                                                                                                                                                                                                                                               | 10403.3<br>263.3                                                                                         |                               | 5,302                                                           | 4.2%                  | 6,928                                       | 5.6%                   | 6,938                                   | 5.7%                   | 7,092                          | 5.8%                | 2.2%   | 136.8%                          |
| Post Baccalaureate Graduate  Ethnicity  American Indian  Undergraduate Post Baccalaureate Graduate                                                                                                                                                                                                                                                                            | 263.3                                                                                                    |                               | 10,732                                                          |                       | 10,682                                      |                        | 10,465                                  |                        | 10,538                         |                     | 0.7%   | -4.6%                           |
| Graduate  Ethnicity  American Indian  Undergraduate Post Baccalaureate Graduate                                                                                                                                                                                                                                                                                               |                                                                                                          | 94.2%                         | 9,842.8                                                         | 91.7%                 | 9,606.6                                     | 89.9%                  | 9,399.1                                 | 89.8%                  | 9,473.8                        | 89.9%               | 0.8%   | -8.9%                           |
| Ethnicity  American Indian  Undergraduate Post Baccalaureate Graduate                                                                                                                                                                                                                                                                                                         | 0-1                                                                                                      | 2.4%                          | 226.2                                                           | 2.1%                  | 209.1                                       | 2.0%                   | 198.6                                   | 1.9%                   | 177.3                          | 1.7%                | -10.7% | -32.7%                          |
| American Indian Undergraduate Post Baccalaureate Graduate                                                                                                                                                                                                                                                                                                                     | 374.4                                                                                                    | 3.4%                          | 662.8                                                           | 6.2%                  | 866.0                                       | 8.1%                   | 867.3                                   | 8.3%                   | 886.5                          | 8.4%                | 2.2%   | 136.8%                          |
| Undergraduate<br>Post Baccalaureate<br>Graduate                                                                                                                                                                                                                                                                                                                               |                                                                                                          |                               |                                                                 |                       |                                             |                        |                                         |                        |                                |                     |        |                                 |
| Post Baccalaureate<br>Graduate                                                                                                                                                                                                                                                                                                                                                | 83                                                                                                       | 0.6%                          | 79                                                              | 0.6%                  | 61                                          | 0.5%                   | 54                                      | 0.4%                   | 59                             | 0.4%                | 9.3%   | -28.9%                          |
| Graduate                                                                                                                                                                                                                                                                                                                                                                      | 78                                                                                                       | 0.6%                          | 73                                                              | 0.6%                  | 54                                          | 0.5%                   | 46                                      | 0.4%                   | 53                             | 0.5%                | 15.2%  | -32.1%                          |
|                                                                                                                                                                                                                                                                                                                                                                               | 3                                                                                                        | 0.7%                          | 5                                                               | 1.3%                  | 2                                           | 0.6%                   | 2                                       | 0.6%                   | 1                              | 0.3%                | -50.0% | -66.7%                          |
| Asian or Pacific Islander                                                                                                                                                                                                                                                                                                                                                     | 2                                                                                                        | 0.3%                          | 1                                                               | 0.1%                  | 5                                           | 0.3%                   | 6                                       | 0.4%                   | 5                              | 0.3%                | -16.7% | 150.0%                          |
|                                                                                                                                                                                                                                                                                                                                                                               | 1,378                                                                                                    | 10.3%                         | 1,348                                                           | 10.1%                 | 1,302                                       | 9.8%                   | 1,271                                   | 9.8%                   | 1,338                          | 10.1%               | 5.3%   | -2.9%                           |
| Undergraduate                                                                                                                                                                                                                                                                                                                                                                 | 1,251                                                                                                    | 10.2%                         | 1,169                                                           | 9.9%                  | 1,078                                       | 9.4%                   | 1,036                                   | 9.3%                   | 1,091                          | 9.6%                |        | -12.8%                          |
| Post Baccalaureate                                                                                                                                                                                                                                                                                                                                                            | 63                                                                                                       | 14.5%                         | 61                                                              | 16.0%                 | 56                                          | 15.7%                  | 54                                      | 16.5%                  | 70                             | 23.4%               | 29.6%  | 11.1%                           |
| Graduate                                                                                                                                                                                                                                                                                                                                                                      | 64                                                                                                       |                               | 118                                                             | 10.1%                 | 168                                         | 11.1%                  | 181                                     | 11.9%                  | 177                            | 11.5%               |        | 176.6%                          |
| Black                                                                                                                                                                                                                                                                                                                                                                         | 3,366                                                                                                    |                               | 3,270                                                           | 24.5%                 | 3,093                                       | 23.3%                  | 2,859                                   | 22.0%                  | 2,889                          | 21.8%               |        | -14.2%                          |
| Undergraduate                                                                                                                                                                                                                                                                                                                                                                 | 3,024                                                                                                    |                               | 2,754                                                           | 23.3%                 | 2,493                                       | 21.8%                  | 2,245                                   | 20.1%                  | 2,260                          | 19.9%               |        | -25.3%                          |
| Post Baccalaureate                                                                                                                                                                                                                                                                                                                                                            | 113                                                                                                      |                               | 90                                                              | 23.6%                 | 82                                          | 23.0%                  | 74                                      | 22.6%                  | 68                             | 22.7%               |        | -39.8%                          |
| Graduate                                                                                                                                                                                                                                                                                                                                                                      | 229                                                                                                      |                               | 426                                                             | 36.3%                 | 518                                         | 34.2%                  | 540                                     | 35.6%                  | 561                            | 36.3%               |        | 145.0%                          |
| Hispanic                                                                                                                                                                                                                                                                                                                                                                      | 5,685                                                                                                    |                               | 5,849                                                           | 43.7%                 | 6,134                                       | 46.1%                  | 6,244                                   | 48.0%                  | 6,444                          | 48.7%               |        | 13.4%                           |
| Undergraduate                                                                                                                                                                                                                                                                                                                                                                 | 5,397                                                                                                    |                               | 5,439                                                           | 46.0%                 | 5,618                                       | 49.2%                  | 5,736                                   | 51.4%                  | 5,940                          | 52.2%               |        | 10.1%                           |
| Post Baccalaureate                                                                                                                                                                                                                                                                                                                                                            | 124                                                                                                      |                               | 110                                                             | 28.9%                 | 98                                          | 27.5%                  | 94                                      | 28.7%                  | 85                             | 28.4%               |        | -31.5%                          |
| Graduate                                                                                                                                                                                                                                                                                                                                                                      | 164                                                                                                      |                               | 300                                                             | 25.6%                 | 418                                         | 27.6%                  | 414                                     | 27.3%                  | 419                            | 27.1%               |        | 155.5%                          |
| White                                                                                                                                                                                                                                                                                                                                                                         | 2,396                                                                                                    |                               | 2,368                                                           | 17.7%                 | 2,271                                       | 17.1%                  | 2,112                                   | 16.2%                  | 2,082                          | 15.7%               |        | -13.1%                          |
| Undergraduate                                                                                                                                                                                                                                                                                                                                                                 | 2,134                                                                                                    |                               | 1,992                                                           | 16.9%                 | 1,844                                       | 16.1%                  | 1,737                                   | 15.6%                  | 1,715                          | 15.1%               |        | -19.6%                          |
| Post Baccalaureate                                                                                                                                                                                                                                                                                                                                                            | 117                                                                                                      |                               | 99                                                              | 26.0%                 | 105                                         | 29.4%                  | 81                                      | 24.8%                  | 60                             | 20.1%               |        | -48.7%                          |
| Graduate                                                                                                                                                                                                                                                                                                                                                                      | 145                                                                                                      |                               | 277                                                             | 23.6%                 | 322                                         | 21.3%                  | 294                                     | 19.4%                  | 307                            | 19.9%               |        | 111.7%                          |
| International                                                                                                                                                                                                                                                                                                                                                                 | 273                                                                                                      |                               | 280                                                             | 2.1%                  | 277                                         | 2.1%                   | 302                                     | 2.3%                   | 286                            | 2.2%                |        | 4.8%                            |
| Undergraduate                                                                                                                                                                                                                                                                                                                                                                 | 253<br>3                                                                                                 |                               | 237<br>8                                                        | 2.0%<br>2.1%          | 216<br>10                                   | 1.9%<br>2.8%           | 232<br>17                               | 2.1%<br>5.2%           | 214<br>12                      | 1.9%<br>4.0%        |        | -15.4%<br>300.0%                |
| Post Baccalaureate Graduate                                                                                                                                                                                                                                                                                                                                                   | 3<br>17                                                                                                  | 0.7%<br>2.7%                  | 35                                                              | 3.0%                  | 10<br>51                                    | 3.4%                   | 17<br>53                                | 5.2%<br>3.5%           | 12<br>60                       | 4.0%<br>3.9%        |        | 300.0%<br>252.9%                |
| Graduate<br>Unknown                                                                                                                                                                                                                                                                                                                                                           | 177                                                                                                      | 2.7%<br><b>1.3%</b>           | 35<br>176                                                       | 3.0%<br><b>1.3%</b>   | 161                                         | 3.4%<br><b>1.2%</b>    | 156                                     | 3.5%<br><b>1.2%</b>    | 125                            | 3.9%<br><b>0.9%</b> |        | 252.9%<br><b>-29.4%</b>         |
| Undergraduate                                                                                                                                                                                                                                                                                                                                                                 | 157                                                                                                      | 1.3%                          | 151                                                             | 1.3%                  | 125                                         | 1.1%                   | 121                                     | 1.1%                   | 107                            | 0.9%                |        | -2 <b>9.4</b> %                 |
| Post Baccalaureate                                                                                                                                                                                                                                                                                                                                                            | 10                                                                                                       |                               | 8                                                               | 2.1%                  | 4                                           | 1.1%                   | 5                                       | 1.5%                   | 3                              | 1.0%                |        | -70.0%                          |
| Graduate                                                                                                                                                                                                                                                                                                                                                                      | 10                                                                                                       |                               | 17                                                              | 1.4%                  | 32                                          | 2.1%                   | 30                                      | 2.0%                   | 15                             | 1.0%                |        | 50.0%                           |
| Total                                                                                                                                                                                                                                                                                                                                                                         |                                                                                                          | -                             | 13,370                                                          | 1.7/0                 |                                             | 1 /0                   |                                         |                        | 117                            |                     | 30.070 | 30.070                          |
| Undergraduate                                                                                                                                                                                                                                                                                                                                                                 | 13.358                                                                                                   |                               |                                                                 |                       | 13,299                                      | _                      | 12,998                                  |                        |                                | 1.070               |        |                                 |
| Post Baccalaureate                                                                                                                                                                                                                                                                                                                                                            | <b>13,358</b> 12 294                                                                                     |                               |                                                                 |                       | <b>13,299</b>                               | _                      | <b>12,998</b>                           |                        | 13,223                         | 1.070               |        |                                 |
| Graduate                                                                                                                                                                                                                                                                                                                                                                      | <b>13,358</b><br>12,294<br>433                                                                           |                               | 11,815                                                          |                       | <b>13,299</b> 11,428 357                    | _                      | <b>12,998</b><br>11,153<br>327          |                        |                                | 1.070               |        |                                 |

# SPRING SEMESTER 2019 Fact Sheet Data Based on Certified State Reports

|                                                              | <sub></sub> 20 <sup>-</sup> |               | 20°          |                    | . 20°        |                      | 201                 |                    | 20 <sup>-</sup> |                      | 1yr change   |                         |
|--------------------------------------------------------------|-----------------------------|---------------|--------------|--------------------|--------------|----------------------|---------------------|--------------------|-----------------|----------------------|--------------|-------------------------|
| Course Data - Semester Credit Hours (SCH) <sup>1</sup>       | #                           | %             | #            | %                  | #            | %                    | #                   | %                  | #               | %                    | 2018 to 2019 | 2015 to 2019            |
|                                                              |                             |               |              | <b>05</b> 40/      |              |                      |                     |                    |                 | E0 E0/               | = 40/        | 40.00/                  |
| Downtown Campus Total                                        | 89,690                      |               | ,            | 65.4%              | ,            | 64.6%                | 75,971              | 62.2%              | 71,838          | 58.5%                |              | -19.9%                  |
| Undergraduate Downtown Campus Total                          | 87,928                      |               | 79,070       | 62.7%              | 75,634       | 60.6%                | 70,841              | 58.0%              | 66,854          | 54.4%                |              | -24.0%                  |
| Graduate Downtown Campus Total                               | 1,762                       | 1.3%          | 3,401        | 2.7%               | 4,957        | 4.0%                 | 5,130               | 4.2%               | 4,984           | 4.1%                 |              | 182.9%                  |
| Day Total (On Campus)                                        | 55,629                      | 42.5%         | ,            | <b>40.2%</b> 41.9% | ,            | 39.2%                | 48,683              | <b>39.9%</b> 42.3% | 47,519          | 38.7%                |              | -14.6%                  |
| Undergraduate Day                                            | 55,623<br>6                 | 43.5%<br>0.2% | 50,610<br>46 | 0.9%               | 48,861<br>21 | 41.5%                | 48,662              | 0.3%               | 47,493<br>26    | 41.0%                |              | -14.6%                  |
| Graduate Day Night Total (On Campus)                         | 29,238                      |               |              | 22.1%              |              | 0.3%<br><b>21.7%</b> | 21<br><b>23,953</b> | 19.6%              | 20,627          | 0.4%<br><b>16.8%</b> |              | 333.3%<br><b>-29.5%</b> |
| Undergraduate Night                                          | 27,789                      | 21.7%         | 24,803       | 20.5%              | 22,435       | 19.0%                | 19,214              | 16.7%              | 15,977          | 13.8%                |              | -42.5%                  |
| Graduate Night                                               | 1,449                       | 48.4%         | 3,100        | 58.5%              | 4,600        | 66.4%                | 4,739               | 68.3%              | 4,650           | 65.6%                |              | 220.9%                  |
| Weekend Total (On Campus)                                    | 3,212                       | 2.5%          | 2,033        | 1.6%               | 1,875        | 1.5%                 | 1,234               | 1.0%               | 1,731           | 1.4%                 |              | <b>-46.1%</b>           |
| Undergraduate Weekend                                        | 3,007                       | 2.3%          | 1,895        | 1.6%               | 1,683        | 1.4%                 | 1,056               | 0.9%               | 1,579           | 1.4%                 |              | -47.5%                  |
| Graduate Weekend                                             | 205                         | 6.8%          | 138          | 2.6%               | 192          | 2.8%                 | 178                 | 2.6%               | 152             | 2.1%                 |              | -25.9%                  |
| Other Total (On Campus)                                      | 1,611                       | 1.2%          | 1,879        | 1.5%               | 2,799        | 2.2%                 | 2,101               | 1.7%               | 1,961           | 1.6%                 |              | 21.7%                   |
| Undergraduate Other                                          | 1,509                       | 1.2%          | 1,762        | 1.5%               | 2,655        | 2.3%                 | 1,909               | 1.7%               | 1,805           | 1.6%                 | -5.4%        | 19.6%                   |
| Graduate Other                                               | 102                         | 3.4%          | 117          | 2.2%               | 144          | 2.1%                 | 192                 | 2.8%               | 156             | 2.2%                 |              | 52.9%                   |
| Off Campus Total                                             | 6,888                       | 5.3%          | 6,595        | 5.2%               | 6,492        | 5.2%                 | 5,685               | 4.7%               | 6,024           | 4.9%                 | 6.0%         | -12.5%                  |
| Undergraduate Off Campus                                     | 6,714                       | 5.2%          | 6,373        | 5.3%               | 6,339        | 5.4%                 | 5,571               | 4.8%               | 5,961           | 5.1%                 |              | -11.2%                  |
| Graduate Off Campus                                          | 174                         | 5.8%          | 222          | 4.2%               | 153          | 2.2%                 | 114                 | 1.6%               | 63              | 0.9%                 | -44.7%       | -63.8%                  |
| Online Total <sup>2</sup> including UHD NW & Kingwood online | 34,415                      | 26.3%         | 37,063       | 29.4%              | 37,633       | 30.2%                | 40,454              | 33.1%              | 45,042          | 36.6%                | 11.3%        | 30.9%                   |
| Undergraduate Online                                         | 33,356                      | 26.1%         | 35,384       | 29.3%              | 35,815       | 30.4%                | 38,760              | 33.7%              | 42,997          | 37.1%                |              | 28.9%                   |
| Graduate Online                                              | 1,059                       | 35.4%         | 1,679        | 31.7%              | 1,818        | 26.2%                | 1,694               | 24.4%              | 2,045           | 28.8%                | 20.7%        | 93.1%                   |
|                                                              | *                           |               |              |                    |              |                      |                     |                    |                 |                      |              |                         |
| Grand Total Semester Credit Hours                            | 130,993                     |               | 126,129      |                    | 124,716      |                      | 122,110             |                    | 122,904         |                      | 0.7%         | -6.2%                   |
| Total Undergraduate SCH                                      | 127,998                     | 97.7%         | 120,827      | 95.8%              | 117,788      | 94.4%                | 115,172             | 94.3%              | 115,812         | 94.2%                | 0.6%         | -9.5%                   |
| Total Graduate SCH                                           | 2,995                       | 2.3%          | 5,302        | 4.2%               | 6,928        | 5.6%                 | 6,938               | 5.7%               | 7,092           | 5.8%                 | 2.2%         | 136.8%                  |
| Biotomoo Education Commenter Credit House (CCII) bu          | 3                           |               |              |                    |              |                      |                     |                    |                 |                      |              |                         |
| Distance Education - Semester Credit Hours (SCH) by          | Location                    |               |              |                    |              |                      |                     |                    |                 |                      |              |                         |
| Lone Star College-CyFair Total                               | 231                         | 0.6%          | 204          | 0.5%               | 231          | 0.5%                 | 120                 | 0.3%               | 132             | 0.3%                 | 10.0%        | -42.9%                  |
| Undergraduate Lone Star College-CyFair - FTF                 | 231                         | 0.6%          | 204          | 0.5%               | 231          | 0.5%                 | 120                 | 0.3%               | 132             | 0.3%                 | 10.0%        | -42.9%                  |
| Graduate Lone Star College-Cy Fair - FTF                     | 0                           | 0.0%          | 0            | 0.0%               | 0            | 0.0%                 | 0                   | 0.0%               | 3               | 0.0%                 | -            | -                       |
| Lone Star College-Kingwood Total                             | 807                         | 2.0%          | 1,542        | 3.5%               | 1,833        | 4.2%                 | 2,139               | 4.6%               | 1,863           | 3.6%                 | -12.9%       | 130.9%                  |
| Undergraduate Lone Star College-Atascocita - FTF             | 186                         | 0.5%          | 0            | 0.0%               | 0            | 0.0%                 | 0                   | 0.0%               | 0               | 0.0%                 |              | -100.0%                 |
| Undergraduate Lone Star College-Kingwood - FTF               | 807                         | 2.0%          | 1,542        | 3.7%               | 1,416        | 3.4%                 | 1,293               | 2.9%               | 1,050           | 2.1%                 |              | 30.1%                   |
| Undergraduate Lone Star College-Kingwood - online            | N/A                         |               | N/A          | -                  | 417          | 1.0%                 | 846                 | 1.9%               | 813             | 1.7%                 |              |                         |
| UHD Northwest Total                                          | 5,504                       | 13.3%         | 6,180        | 14.2%              | 6,934        | 15.7%                | 7,449               | 16.1%              | 10,205          | 20.0%                |              | 85.4%                   |
| Undergraduate UHD Northwest - FTF                            | 4,386                       |               | 4,206        | 10.1%              | 4,573        | 10.8%                | 4,479               | 10.1%              | 4,521           | 9.2%                 |              | 3.1%                    |
| Undergraduate UHD Northwest - ITV                            | 21                          | 0.1%          | 66           | 0.2%               | 0            | 0.0%                 | 0                   | 0.0%               | 0               | 0.0%                 |              | -100.0%                 |
| Undergraduate UHD Northwest - Online                         | 926                         | 2.3%          | 1,608        | 3.9%               | 2,040        | 4.8%                 | 2,670               | 6.0%               | 5,337           | 10.9%                |              | 476.3%                  |
| Graduate UHD Northwest - FTF                                 | 168                         |               | 222          | 11.7%              | 150          | 7.6%                 | 114                 | 6.3%               | 60              | 2.9%                 |              | -64.3%                  |
| Graduate UHD Northwest - Online                              | 3                           | 0.2%          | 78           | 4.1%               | 171          | 8.7%                 | 186                 | 10.3%              | 287             | 13.6%                |              | 9466.7%                 |
| Online Total                                                 | 33,486                      |               | -            | 81.0%              | •            | 79.3%                | 36,305              | 78.7%              | 38,605          | 75.6%                |              | 15.3%                   |
| Undergraduate Online                                         | 32,430                      |               | 33,776       | 80.9%              | 33,358       | 79.1%                | 34,797              | 78.5%              | 36,847          | 75.3%                |              | 13.6%                   |
| Graduate Online                                              | 1,056                       |               | 1,601        | 84.2%              | 1,647        | 83.6%                | 1,508               | 83.4%              | 1,758           | 83.5%                |              | 66.5%                   |
| Other Off Campus Locations Total                             | 1,089                       | 2.6%          | 355          | 0.8%               | 122          | 0.3%                 | 126                 | 0.3%               | 258             | 0.5%                 |              | -76.3%                  |
| Undergraduate Other Off Campus Locations - FTF               | 1,083                       | 2.7%          | 355          | 0.9%               | 119          | 0.3%                 | 126                 | 0.3%               | 258             | 0.5%                 |              | -76.2%                  |
| Graduate Other Off Campus Locations - FTF                    | 6                           | 0.5%          | 0            | 0.0%               | 3            | 0.2%                 | 0                   | 0.0%               | 0               | 0.0%                 | -            | -100.0%                 |
| Total Distance Education All Location                        | 41,303                      | 31.5%         | 43,658       | 34.6%              | 44.125       | 35.4%                | 46,139              | 37.8%              | 51.063          | 41.5%                | 10.7%        | 23.6%                   |
| Total Undergraduate All Locations                            |                             | 97.0%         |              | 95.6%              | , -          | 95.5%                | 44,331              | 96.1%              | 48,958          | 95.9%                |              | 22.2%                   |
| Total Graduate All Locations                                 | 1,233                       | 3.0%          | 1,901        | 4.4%               | ,            | 4.5%                 | 1,808               | 3.9%               | 2,105           | 4.1%                 |              | 70.7%                   |
| ,                                                            | •                           |               | ,            |                    | ,            |                      | •                   |                    | •               |                      |              |                         |
| Hybrid Courses - Semester Credit Hours (SCH)*                |                             |               |              |                    |              |                      |                     |                    |                 |                      |              |                         |
| Hybrid - On Campus                                           | 12,553                      | 9.6%          |              | 9.8%               |              | 10.5%                | 16,055              | 13.1%              |                 | 14.2%                |              | 38.8%                   |
| Undergraduate Hybrid - On Campus - FTF                       |                             | 89.9%         | 9,510        | 76.8%              | 9,111        | 69.8%                | 11,986              | 74.7%              | 13,300          | 76.3%                |              | 17.9%                   |
| Undergraduate Hybrid - On Campus - ITV                       | 0                           | 0.0%          | 75           | 0.6%               | 0            | 0.0%                 | 4 000               | 0.0%               | 0               | 0.0%                 |              | -                       |
| Graduate Hybrid - On Campus - FTF                            |                             | 10.1%         | 2,800        | 22.6%              | 3,950        | 30.2%                | 4,069               | 25.3%              | 4,121           | 23.7%                |              | 224.7%                  |
| Hybrid - Off Campus                                          | 2,502                       | 1.9%          |              | 1.9%               |              | 1.7%                 | 2,031               | 1.7%               | 2,223           | 1.8%                 |              | -11.2%                  |
| Undergraduate Hybrid - Off Campus - FTF                      |                             | 96.0%         | 2,061        | 87.7%              | 1,983        | 93.1%                | 1,917               | 94.4%              | 2,169           | 97.6%                |              | -9.7%                   |
| Undergraduate Hybrid - Off Campus - ITV                      | 21                          | 0.8%          | 66           | 2.8%               | 0            | 0.0%                 | 0                   | 0.0%               | 0               | 0.0%                 |              | -100.0%                 |
| Graduate Hybrid - Off Campus - FTF                           | 78                          | 3.1%          | 222          | 9.5%               | 147          | 6.9%                 | 114                 | 5.6%               | 54              | 2.4%                 | -52.6%       | -30.8%                  |
| Total Hybrid (as % of all SCH)                               | 15.055                      | 11.5%         | 14,734       | 11.7%              | 15,191       | 12.2%                | 18,086              | 14.8%              | 19,644          | 16.0%                | 8.6%         | 30.5%                   |
| Total Hybrid and Online (as % of all SCH)                    |                             | 37.8%         |              | 41.1%              |              |                      | 58,540              | 47.9%              |                 | 52.6%                |              | 30.8%                   |
|                                                              | -13,410                     | JU /0         | 5.,151       | /0                 | J_,U_4       |                      | 55,540              | -1.15/0            | 5-1,000         | JU /0                | 10.070       | 30.070                  |
|                                                              |                             |               |              |                    |              |                      |                     |                    |                 |                      |              |                         |