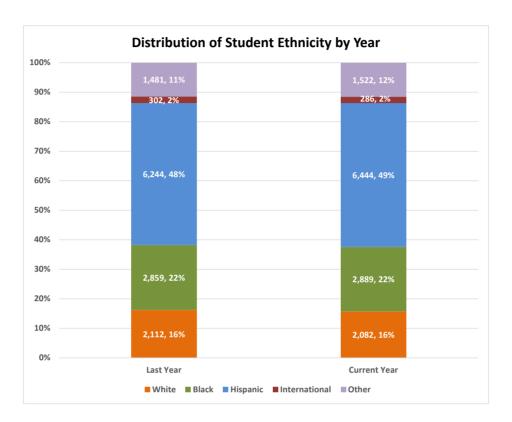

### **SPRING SEMESTER 2019 Fact Sheet Data Based on Certified State Reports**

|                                         | 201<br># | 15<br>% | 201<br># | 16<br>% | <b>20</b> 1<br># | 17<br>% | 201<br># | 8 %   | 20°<br># | 19<br>% | 1yr change<br>2018 to 2019 |        |
|-----------------------------------------|----------|---------|----------|---------|------------------|---------|----------|-------|----------|---------|----------------------------|--------|
| Gender                                  |          |         |          |         |                  |         |          |       |          |         |                            |        |
| Female                                  | 7,961    | 59.6%   | 8,063    | 60.3%   | 8,003            | 60.2%   | 7,889    | 60.7% | 7,960    | 60.2%   | 0.9%                       | 0.0%   |
| Undergraduate                           | 7,364    | 59.9%   | 7,178    | 60.8%   | 6,950            | 60.8%   | 6,796    | 60.9% | 6,872    | 60.4%   | 1.1%                       | -6.7%  |
| Post Baccalaureate                      | 251      | 58.0%   | 232      | 60.9%   | 199              | 55.7%   | 186      | 56.9% | 175      | 58.5%   | -5.9%                      | -30.3% |
| Graduate                                | 346      | 54.8%   | 653      | 55.6%   | 854              | 56.4%   | 907      | 59.7% | 913      | 59.1%   | 0.7%                       | 163.9% |
| Male                                    | 5,397    | 40.4%   | 5,307    | 39.7%   | 5,296            | 39.8%   | 5,109    | 39.3% | 5,263    | 39.8%   | 3.0%                       | -2.5%  |
| Undergraduate                           | 4,930    | 40.1%   | 4,637    | 39.2%   | 4,478            | 39.2%   | 4,357    | 39.1% | 4,508    | 39.6%   | 3.5%                       | -8.6%  |
| Post Baccalaureate                      | 182      | 42.0%   | 149      | 39.1%   | 158              | 44.3%   | 141      | 43.1% | 124      | 41.5%   | -12.1%                     | -31.9% |
| Graduate                                | 285      | 45.2%   | 521      | 44.4%   | 660              | 43.6%   | 611      | 40.3% | 631      | 40.9%   | 3.3%                       | 121.4% |
| Total                                   | 13,358   |         | 13,370   |         | 13,299           |         | 12,998   |       | 13,223   |         |                            |        |
| Undergraduate                           | 12,294   |         | 11,815   |         | 11,428           |         | 11,153   |       | 11,380   |         |                            |        |
| Post Baccalaureate                      | 433      |         | 381      |         | 357              |         | 327      |       | 299      |         |                            |        |
| Graduate                                | 631      |         | 1,174    |         | 1,514            |         | 1,518    |       | 1,544    |         |                            |        |
| Student Type                            |          |         |          |         |                  |         |          |       |          |         |                            |        |
| UG New First Time in College (FTIC)     | 54       | 0.4%    | 38       | 0.3%    | 50               | 0.4%    | 32       | 0.3%  | 45       | 0.4%    | 40.6%                      | -16.7% |
| UG New College Transfers                | 1,172    | 9.5%    | 1,054    | 8.9%    | 1,049            | 9.2%    | 1,018    | 9.1%  | 1,207    | 10.6%   | 18.6%                      | 3.0%   |
| UG Continuing                           | 10,223   | 83.2%   | 9,887    | 83.7%   | 9,984            | 87.4%   | 9,821    | 88.1% | 9,841    | 86.5%   | 0.2%                       | -3.7%  |
| UG Returning                            | 797      | 6.5%    | 789      | 6.7%    | 336              | 2.9%    | 276      | 2.5%  | 280      | 2.5%    | 1.4%                       | -64.9% |
| UG High School students (dual credit) 1 | 47       | 0.4%    | 43       | 0.4%    | 0                | 0.0%    | 0        | 0.0%  | 1        | 0.0%    | -                          | -97.9% |
| UG UHS Pathways                         | 1        | 0.0%    | 4        | 0.0%    | 9                | 0.1%    | 6        | 0.1%  | 6        | 0.1%    | 0.0%                       | 500.0% |
| Total Undergraduate                     | 12,294   |         | 11,815   |         | 11,428           |         | 11,153   |       | 11,380   |         |                            |        |
| PB New                                  | 62       | 14.3%   | 59       | 15.5%   | 53               | 14.8%   | 28       | 8.6%  | 40       | 13.4%   | 42.9%                      | -35.5% |
| PB Transfers                            | 76       | 17.6%   | 70       | 18.4%   | 65               | 18.2%   | 58       | 17.7% | 55       | 18.4%   | -5.2%                      | -27.6% |
| PB Continuing                           | 259      | 59.8%   | 209      | 54.9%   | 232              | 65.0%   | 224      | 68.5% | 194      | 64.9%   | -13.4%                     | -25.1% |
| PB Returning                            | 36       | 8.3%    | 43       | 11.3%   | 7                | 2.0%    | 17       | 5.2%  | 10       | 3.3%    | -41.2%                     | -72.2% |
| Total Post Baccalaureate                | 433      |         | 381      |         | 357              |         | 327      |       | 299      |         |                            |        |
| GR New Masters                          | 121      | 19.2%   | 302      | 25.7%   | 311              | 20.5%   | 278      | 18.3% | 276      | 17.9%   | -0.7%                      | 128.1% |
| GR Continuing Masters                   | 507      | 80.3%   | 860      | 73.3%   | 1,191            | 78.7%   | 1,221    | 80.4% | 1,253    | 81.2%   | 2.6%                       | 147.1% |
| GR Returning Masters                    | 3        | 0.5%    | 12       | 1.0%    | 12               | 0.8%    | 19       | 1.3%  | 15       | 1.0%    | -21.1%                     | 400.0% |
| Total Graduate                          | 631      |         | 1,174    |         | 1,514            |         | 1,518    |       | 1,544    |         |                            |        |
| Full-Time/Part-Time Status              |          |         |          |         |                  |         |          |       |          |         |                            |        |
| Total Full-Time Students                | 6,353    | 47.6%   | 5,876    | 43.9%   | 5,782            | 43.5%   | 5,817    | 44.8% | 5,719    | 43.3%   | -1.7%                      | -10.0% |
| UG Full-Time Status Based on 12 Hrs     | 6,216    | 50.6%   | 5,739    | 48.6%   | 5,605            | 49.0%   | 5,619    | 50.4% | 5,530    | 48.6%   | -1.6%                      | -11.0% |
| PB Full-Time Status Based on 12 Hrs     | 91       | 21.0%   | 73       | 19.2%   | 69               | 19.3%   | 82       | 25.1% | 56       | 18.7%   | -31.7%                     | -38.5% |
| GR Full-Time Status Based on 8 Hrs      | 46       | 7.3%    | 64       | 5.5%    | 108              | 7.1%    | 116      | 7.6%  | 133      | 8.6%    | 14.7%                      | 189.1% |
| Total Part-Time Students                | 7,005    | 52.4%   | 7,494    | 56.1%   | 7,517            | 56.5%   | 7,181    | 55.2% | 7,504    | 56.7%   | 4.5%                       | 7.1%   |
| UG Part-Time Status                     | 6,078    | 49.4%   | 6,076    | 51.4%   | 5,823            | 51.0%   | 5,534    | 49.6% | 5,850    | 51.4%   | 5.7%                       | -3.8%  |
| PB Part-Time Status                     | 342      | 79.0%   | 308      | 80.8%   | 288              | 80.7%   | 245      | 74.9% | 243      | 81.3%   | -0.8%                      | -28.9% |
| GR Part-Time Status                     | 585      | 92.7%   | 1,110    | 94.5%   | 1,406            | 92.9%   | 1,402    | 92.4% | 1,411    | 91.4%   | 0.6%                       | 141.2% |
| Classification                          |          |         |          |         |                  |         |          |       |          |         |                            |        |
| Freshman                                |          | 10.0%   | 1,055    | 7.9%    | 970              | 7.3%    | 958      | 7.4%  | 989      | 7.5%    |                            | -25.7% |
| Sophomore                               | ,        | 13.5%   | 1,477    | 11.0%   | 1,296            | 9.7%    | 1,226    | 9.4%  | 1,344    | 10.2%   |                            | -25.3% |
| Junior                                  | 3,426    | 25.6%   | 3,197    | 23.9%   | 3,112            | 23.4%   | 3,019    | 23.2% | 3,270    | 24.7%   |                            | -4.6%  |
| Senior                                  | 5,739    | 43.0%   | 6,086    | 45.5%   | 6,050            | 45.5%   | 5,950    | 45.8% | 5,777    | 43.7%   |                            | 0.7%   |
| Post Baccalaureate                      | 433      | 3.2%    | 381      | 2.8%    | 357              | 2.7%    | 327      | 2.5%  | 299      | 2.3%    |                            | -30.9% |
| Graduate Student                        | 631      | 4.7%    |          | 8.8%    | 1,514            | 11.4%   | 1,518    | 11.7% | 1,544    | 11.7%   | 1.7%                       | 144.7% |
| Total                                   | 13,358   |         | 13,370   |         | 13,299           |         | 12,998   |       | 13,223   |         |                            |        |
| Average Age                             | 27.5     |         | 27.8     |         | 28.0             |         | 28.0     |       | 28.0     |         |                            |        |
| UG Average Age                          | 27.0     |         | 27.1     |         | 27.1             |         | 27.1     |       | 27.1     |         |                            |        |
| PB Average Age                          | 31.8     |         | 31.4     |         | 31.2             |         | 31.9     |       | 32.2     |         |                            |        |
| GR Average Age                          | 33.8     |         | 33.2     |         | 33.4             |         | 33.7     |       | 33.9     |         |                            |        |