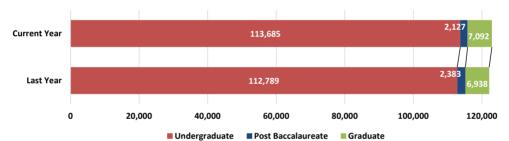

### **SPRING SEMESTER 2019 Fact Sheet Data Based on Certified State Reports**

|                                         | 201<br># | 15<br>% | 201<br># | 16<br>% | <b>20</b> 1<br># | 17<br>% | 201<br># | 8 %   | 20°<br># | 19<br>% | 1yr change<br>2018 to 2019 |        |
|-----------------------------------------|----------|---------|----------|---------|------------------|---------|----------|-------|----------|---------|----------------------------|--------|
| Gender                                  |          |         |          |         |                  |         |          |       |          |         |                            |        |
| Female                                  | 7,961    | 59.6%   | 8,063    | 60.3%   | 8,003            | 60.2%   | 7,889    | 60.7% | 7,960    | 60.2%   | 0.9%                       | 0.0%   |
| Undergraduate                           | 7,364    | 59.9%   | 7,178    | 60.8%   | 6,950            | 60.8%   | 6,796    | 60.9% | 6,872    | 60.4%   | 1.1%                       | -6.7%  |
| Post Baccalaureate                      | 251      | 58.0%   | 232      | 60.9%   | 199              | 55.7%   | 186      | 56.9% | 175      | 58.5%   | -5.9%                      | -30.3% |
| Graduate                                | 346      | 54.8%   | 653      | 55.6%   | 854              | 56.4%   | 907      | 59.7% | 913      | 59.1%   | 0.7%                       | 163.9% |
| Male                                    | 5,397    | 40.4%   | 5,307    | 39.7%   | 5,296            | 39.8%   | 5,109    | 39.3% | 5,263    | 39.8%   | 3.0%                       | -2.5%  |
| Undergraduate                           | 4,930    | 40.1%   | 4,637    | 39.2%   | 4,478            | 39.2%   | 4,357    | 39.1% | 4,508    | 39.6%   | 3.5%                       | -8.6%  |
| Post Baccalaureate                      | 182      | 42.0%   | 149      | 39.1%   | 158              | 44.3%   | 141      | 43.1% | 124      | 41.5%   | -12.1%                     | -31.9% |
| Graduate                                | 285      | 45.2%   | 521      | 44.4%   | 660              | 43.6%   | 611      | 40.3% | 631      | 40.9%   | 3.3%                       | 121.4% |
| Total                                   | 13,358   |         | 13,370   |         | 13,299           |         | 12,998   |       | 13,223   |         |                            |        |
| Undergraduate                           | 12,294   |         | 11,815   |         | 11,428           |         | 11,153   |       | 11,380   |         |                            |        |
| Post Baccalaureate                      | 433      |         | 381      |         | 357              |         | 327      |       | 299      |         |                            |        |
| Graduate                                | 631      |         | 1,174    |         | 1,514            |         | 1,518    |       | 1,544    |         |                            |        |
| Student Type                            |          |         |          |         |                  |         |          |       |          |         |                            |        |
| UG New First Time in College (FTIC)     | 54       | 0.4%    | 38       | 0.3%    | 50               | 0.4%    | 32       | 0.3%  | 45       | 0.4%    | 40.6%                      | -16.7% |
| UG New College Transfers                | 1,172    | 9.5%    | 1,054    | 8.9%    | 1,049            | 9.2%    | 1,018    | 9.1%  | 1,207    | 10.6%   | 18.6%                      | 3.0%   |
| UG Continuing                           | 10,223   | 83.2%   | 9,887    | 83.7%   | 9,984            | 87.4%   | 9,821    | 88.1% | 9,841    | 86.5%   | 0.2%                       | -3.7%  |
| UG Returning                            | 797      | 6.5%    | 789      | 6.7%    | 336              | 2.9%    | 276      | 2.5%  | 280      | 2.5%    | 1.4%                       | -64.9% |
| UG High School students (dual credit) 1 | 47       | 0.4%    | 43       | 0.4%    | 0                | 0.0%    | 0        | 0.0%  | 1        | 0.0%    | -                          | -97.9% |
| UG UHS Pathways                         | 1        | 0.0%    | 4        | 0.0%    | 9                | 0.1%    | 6        | 0.1%  | 6        | 0.1%    | 0.0%                       | 500.0% |
| Total Undergraduate                     | 12,294   |         | 11,815   |         | 11,428           |         | 11,153   |       | 11,380   |         |                            |        |
| PB New                                  | 62       | 14.3%   | 59       | 15.5%   | 53               | 14.8%   | 28       | 8.6%  | 40       | 13.4%   | 42.9%                      | -35.5% |
| PB Transfers                            | 76       | 17.6%   | 70       | 18.4%   | 65               | 18.2%   | 58       | 17.7% | 55       | 18.4%   | -5.2%                      | -27.6% |
| PB Continuing                           | 259      | 59.8%   | 209      | 54.9%   | 232              | 65.0%   | 224      | 68.5% | 194      | 64.9%   | -13.4%                     | -25.1% |
| PB Returning                            | 36       | 8.3%    | 43       | 11.3%   | 7                | 2.0%    | 17       | 5.2%  | 10       | 3.3%    | -41.2%                     | -72.2% |
| Total Post Baccalaureate                | 433      |         | 381      |         | 357              |         | 327      |       | 299      |         |                            |        |
| GR New Masters                          | 121      | 19.2%   | 302      | 25.7%   | 311              | 20.5%   | 278      | 18.3% | 276      | 17.9%   | -0.7%                      | 128.1% |
| GR Continuing Masters                   | 507      | 80.3%   | 860      | 73.3%   | 1,191            | 78.7%   | 1,221    | 80.4% | 1,253    | 81.2%   | 2.6%                       | 147.1% |
| GR Returning Masters                    | 3        | 0.5%    | 12       | 1.0%    | 12               | 0.8%    | 19       | 1.3%  | 15       | 1.0%    | -21.1%                     | 400.0% |
| Total Graduate                          | 631      |         | 1,174    |         | 1,514            |         | 1,518    |       | 1,544    |         |                            |        |
| Full-Time/Part-Time Status              |          |         |          |         |                  |         |          |       |          |         |                            |        |
| Total Full-Time Students                | 6,353    | 47.6%   | 5,876    | 43.9%   | 5,782            | 43.5%   | 5,817    | 44.8% | 5,719    | 43.3%   | -1.7%                      | -10.0% |
| UG Full-Time Status Based on 12 Hrs     | 6,216    | 50.6%   | 5,739    | 48.6%   | 5,605            | 49.0%   | 5,619    | 50.4% | 5,530    | 48.6%   | -1.6%                      | -11.0% |
| PB Full-Time Status Based on 12 Hrs     | 91       | 21.0%   | 73       | 19.2%   | 69               | 19.3%   | 82       | 25.1% | 56       | 18.7%   | -31.7%                     | -38.5% |
| GR Full-Time Status Based on 8 Hrs      | 46       | 7.3%    | 64       | 5.5%    | 108              | 7.1%    | 116      | 7.6%  | 133      | 8.6%    | 14.7%                      | 189.1% |
| Total Part-Time Students                | 7,005    | 52.4%   | 7,494    | 56.1%   | 7,517            | 56.5%   | 7,181    | 55.2% | 7,504    | 56.7%   | 4.5%                       | 7.1%   |
| UG Part-Time Status                     | 6,078    | 49.4%   | 6,076    | 51.4%   | 5,823            | 51.0%   | 5,534    | 49.6% | 5,850    | 51.4%   | 5.7%                       | -3.8%  |
| PB Part-Time Status                     | 342      | 79.0%   | 308      | 80.8%   | 288              | 80.7%   | 245      | 74.9% | 243      | 81.3%   | -0.8%                      | -28.9% |
| GR Part-Time Status                     | 585      | 92.7%   | 1,110    | 94.5%   | 1,406            | 92.9%   | 1,402    | 92.4% | 1,411    | 91.4%   | 0.6%                       | 141.2% |
| Classification                          |          |         |          |         |                  |         |          |       |          |         |                            |        |
| Freshman                                |          | 10.0%   | 1,055    | 7.9%    | 970              | 7.3%    | 958      | 7.4%  | 989      | 7.5%    |                            | -25.7% |
| Sophomore                               | ,        | 13.5%   | 1,477    | 11.0%   | 1,296            | 9.7%    | 1,226    | 9.4%  | 1,344    | 10.2%   |                            | -25.3% |
| Junior                                  | 3,426    | 25.6%   | 3,197    | 23.9%   | 3,112            | 23.4%   | 3,019    | 23.2% | 3,270    | 24.7%   |                            | -4.6%  |
| Senior                                  | 5,739    | 43.0%   | 6,086    | 45.5%   | 6,050            | 45.5%   | 5,950    | 45.8% | 5,777    | 43.7%   |                            | 0.7%   |
| Post Baccalaureate                      | 433      | 3.2%    | 381      | 2.8%    | 357              | 2.7%    | 327      | 2.5%  | 299      | 2.3%    |                            | -30.9% |
| Graduate Student                        | 631      | 4.7%    |          | 8.8%    | 1,514            | 11.4%   | 1,518    | 11.7% | 1,544    | 11.7%   | 1.7%                       | 144.7% |
| Total                                   | 13,358   |         | 13,370   |         | 13,299           |         | 12,998   |       | 13,223   |         |                            |        |
| Average Age                             | 27.5     |         | 27.8     |         | 28.0             |         | 28.0     |       | 28.0     |         |                            |        |
| UG Average Age                          | 27.0     |         | 27.1     |         | 27.1             |         | 27.1     |       | 27.1     |         |                            |        |
| PB Average Age                          | 31.8     |         | 31.4     |         | 31.2             |         | 31.9     |       | 32.2     |         |                            |        |
| GR Average Age                          | 33.8     |         | 33.2     |         | 33.4             |         | 33.7     |       | 33.9     |         |                            |        |