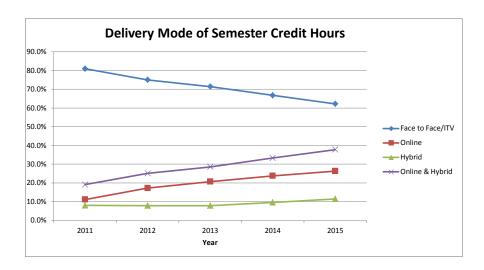

## SPRING SEMESTERS: 2011-2015 Fact Sheet Data Based on Certified State Reports

|                                                                          | 201                   |                   | 201                   |                    | 201                   |                      | 201                   |                      | 2015               |                   | 1yr change         | -                  |
|--------------------------------------------------------------------------|-----------------------|-------------------|-----------------------|--------------------|-----------------------|----------------------|-----------------------|----------------------|--------------------|-------------------|--------------------|--------------------|
| Course Data - Semester Credit Hours (SCH) 1                              | #                     | %                 | #                     | %                  | #                     | %                    | #                     | %                    | #                  | %                 | 2014 to 2015       | 2011 to 2015       |
| Downtown Campus Total                                                    | 100,978               | 83.2%             | 94,144                | 77.0%              | 93,251                | 73.9%                | 92,105                | 71.7%                | 89,690             | 68.5%             | -2.6%              | -11.2%             |
| Day Total (On Campus)                                                    | 60,705                | 50.0%             | 57,762                | 47.3%              | 58,557                | 46.4%                | 57,735                | 45.0%                | 55,629             | 42.5%             | -3.6%              | -8.4%              |
|                                                                          | •                     | 50.4%             |                       | 47.6%              |                       | 46.8%                |                       | 45.5%                | -                  |                   | -3.6%              |                    |
| Undergraduate Day                                                        | 60,687                |                   | 57,753                |                    | 58,536                |                      | 57,720                |                      | 55,623             | 43.5%             |                    | -8.3%              |
| Graduate Day                                                             | 18                    | 2.2%              | 9                     | 0.9%               | 21                    | 2.0%                 | 15                    | 1.0%                 | 6                  | 0.2%              | -60.0%             | -66.7%             |
| Night Total (On Campus)                                                  | 34,525                | 28.5%             | 29,684                | 24.3%              | 29,462                | 23.4%                | 29,288                | 22.8%                | 29,238             | 22.3%             | -0.2%              | -15.3%             |
| Undergraduate Night                                                      | 34,110                | 28.3%             | 29,210                | 24.1%              | 29,025                | 23.2%                | 28,774                | 22.7%                | 27,789             | 21.7%             | -3.4%              | -18.5%             |
| Graduate Night                                                           | 415                   | 50.1%             | 474                   | 47.9%              | 437                   | 41.2%                | 514                   | 35.5%                | 1,449              | 48.4%             | 181.9%             | 249.2%             |
| Weekend Total (On Campus)                                                | 4,502                 | 3.7%              | 4,678                 | 3.8%               | 4,025                 | 3.2%                 | 3,399                 | 2.6%                 | 3,212              | 2.5%              | -5.5%              | -28.7%             |
| Undergraduate Weekend                                                    | 4,310                 | 3.6%              | 4,495                 | 3.7%               | 4,025                 | 3.2%                 | 3,396                 | 2.7%                 | 3,007              | 2.3%              |                    | -30.2%             |
| Graduate Weekend                                                         | 192                   | 23.2%             | 183                   | 18.5%              | 0                     | 0.0%                 | 3                     | 0.2%                 | 205                | 6.8%              | 6733.3%            | 6.8%               |
| Other Total (On Campus)                                                  | 1,246                 | 1.0%              | 2,020                 | 1.7%               | 1,207                 | 1.0%                 | 1,683                 | 1.3%                 | 1,611              | 1.2%              | -4.3%              | 29.3%              |
| Undergraduate Other                                                      | 1,168                 | 1.0%              | 1,873                 | 1.5%               | 1,114                 | 0.9%                 | 1,641                 | 1.3%                 | 1,509              | 1.2%              | -8.0%              | 29.2%              |
| Graduate Other                                                           | 78                    | 9.4%              | 147                   | 14.8%              | 93                    | 8.8%                 | 42                    | 2.9%                 | 102                | 3.4%              | 142.9%             | 30.8%              |
| Off Campus Total                                                         | 6,884                 | 5.7%              | 7,104                 | 5.8%               | 6,792                 | 5.4%                 | 5,894                 | 4.6%                 | 6,888              | 5.3%              | 16.9%              | 0.1%               |
| Undergraduate Off Campus                                                 | 6,863                 | 5.7%<br>2.5%      | 7,083<br>21           | 5.8%               | 6,546                 | 5.2%                 | 5,636                 | 4.4%                 | 6,714              | 5.2%              | 19.1%              | -2.2%<br>729.6%    |
| Graduate Off Campus                                                      | 21                    |                   |                       | 2.1%               | 246                   | 23.2%                | 258                   | 17.8%                | 174                | 5.8%              | -32.6%             | 728.6%             |
| Online Total <sup>2</sup> including UHD Northwest online                 | 13,473                | 11.1%             | 20,996                | 17.2%              | 26,071                | 20.7%                | 30,423                | 23.7%                | 34,415             | 26.3%             | 13.1%              | 155.4%             |
| Undergraduate Online                                                     | 13,368                | 11.1%             | 20,840                | 17.2%              | 25,808                | 20.6%                | 29,808                | 23.5%                | 33,356             | 26.1%             | 11.9%              | 149.5%             |
| Graduate Online                                                          | 105                   | 12.7%             | 156                   | 15.8%              | 263                   | 24.8%                | 615                   | 42.5%                | 1,059              | 35.4%             | 72.2%              | 908.6%             |
| Grand Total Semester Credit Hours                                        | 121,335               |                   | 122,244               |                    | 126,114               |                      | 128,422               |                      | 130,993            |                   | 2.0%               | 8.0%               |
| Total Undergraduate SCH                                                  | 120,506               | 99.3%             | 121,254               | 99.2%              | 125,054               | 99.2%                | 126,975               | 98.9%                | 127,998            | 97.7%             | 0.8%               | 6.2%               |
| Total Graduate SCH                                                       | 829                   | 0.7%              | 990                   | 0.8%               | 1,060                 | 0.8%                 | 1,447                 | 1.1%                 | 2,995              | 2.3%              | 107.0%             | 261.3%             |
| Distance Education - Semester Credit Hours (SCH) by                      | / Location 3          |                   |                       |                    |                       |                      |                       |                      |                    |                   |                    |                    |
| Lone Star College-Atascocita Total                                       | N/A                   | _                 | 63                    | 0.2%               | 156                   | 0.5%                 | 177                   | 0.5%                 | 186                | 0.5%              | 5.1%               | _                  |
| Undergraduate Lone Star College-Atascocita - FTF                         | N/A                   | _                 | 63                    | 0.2%               | 156                   | 0.5%                 | 177                   | 0.5%                 | 186                | 0.5%              | 5.1%               | _                  |
| Lone Star College-CyFair Total                                           | 681                   | 3.3%              | 345                   | 1.2%               | 261                   | 0.8%                 | 240                   | 0.7%                 | 231                | 0.6%              | -3.8%              | -66.1%             |
| Undergraduate Lone Star College-CyFair - FTF                             | 681                   | 3.4%              | 345                   | 1.2%               | 261                   | 0.8%                 | 240                   | 0.7%                 | 231                | 0.6%              | -3.8%              | -66.1%             |
| Lone Star College-Kingwood Total                                         | 1,041                 | 5.1%              | 927                   | 3.3%               | 674                   | 2.1%                 | 558                   | 1.5%                 | 807                | 2.0%              | 44.6%              | -22.5%             |
| Undergraduate Lone Star College-Kingwood - FTF                           | 1,041                 | 5.1%              | 927                   | 3.3%               | 665                   | 2.1%                 | 558                   | 1.6%                 | 807                | 2.0%              | 44.6%              | -22.5%             |
| Graduate Lone Star College-Kingwood - FTF                                | 0                     | 0.0%              | 0                     | 0.0%               | 9                     | 1.8%                 | 0                     | 0.0%                 | 0                  | 0.0%              | -                  | -                  |
| UHD Northwest Total                                                      | 3,394                 | 16.7%             | 4,352                 | 15.5%              | 3,992                 | 12.1%                | 4,553                 | 12.5%                | 5,504              | 13.3%             | 20.9%              | 62.2%              |
| Undergraduate UHD Northwest - FTF                                        | 3,385                 | 16.7%             | 4,331                 | 15.5%              | 3,560                 | 11.0%                | 3,584                 | 10.1%                | 4,386              | 10.9%             | 22.4%              | 29.6%              |
| Undergraduate UHD Northwest - ITV                                        | 6                     | 0.0%              | 18                    | 0.1%               | 33                    | 0.1%                 | 9                     | 0.0%                 | 21                 | 0.1%              | 133.3%             | 250.0%             |
| Undergraduate UHD Northwest - Online                                     | 0                     | 0.0%              | 0                     | 0.0%               | 60                    | 0.2%                 | 705<br>255            | 2.0%<br>29.2%        | 926                | 2.3%              | 31.3%              | -<br>EE00.00/      |
| Graduate UHD Northwest - FTF Graduate UHD Northwest - Online             | 0                     | 2.4%<br>0.0%      | 0                     | 1.7%<br>0.0%       | 210<br>129            | 0.6%<br>0.4%         | 255                   | 0.0%                 | 168<br>3           | 13.6%<br>0.2%     | -34.1%             | 5500.0%            |
| Online Total                                                             | 13,473                | 66.2%             | 20,996                | 74.7%              | 25,882                | 78.8%                | 29,712                | 81.8%                | 33,486             | 81.1%             | 12.7%              | 148.5%             |
| Undergraduate Online                                                     | 13,368                | 66.1%             | 20,840                | 74.6%              | 25,748                | 79.6%                | 29,097                | 82.1%                | 32,430             | 80.9%             | 11.5%              | 142.6%             |
| Graduate Online                                                          | 105                   | 83.3%             | 156                   | 88.1%              | 134                   | 26.3%                | 615                   | 70.4%                | 1,056              | 85.6%             | 71.7%              | 905.7%             |
| Other Off Campus Locations Total                                         | 1,768                 | 8.7%              | 1,417                 | 5.0%               | 1,898                 | 5.8%                 | 1,071                 | 2.9%                 | 1,089              | 2.6%              | 1.7%               | -38.4%             |
| Undergraduate Other Off Campus Locations - FTF                           | 1,750                 | 8.7%              | 1,399                 | 5.0%               | 1,871                 | 5.8%                 | 1,068                 | 3.0%                 | 1,083              | 2.7%              | 1.4%               | -38.1%             |
| Graduate Other Off Campus Locations - FTF                                | 18                    | 14.3%             | 18                    | 10.2%              | 27                    | 5.3%                 | 3                     | 0.3%                 | 6                  | 0.5%              | 100.0%             | -66.7%             |
| Total Distance Education All Location                                    | 20,357                | 16.8%             | 28,100                | 23.0%              | 32,863                | 26.1%                | 36,311                | 28.3%                | 41,303             | 31.5%             | 13.7%              | 102.9%             |
| Total Undergraduate All Locations                                        | 20,231                | 99.4%             | 27,923                | 99.4%              | 32,354                | 98.5%                | 35,438                | 97.6%                | 40,070             | 97.0%             | 13.1%              | 98.1%              |
| Total Graduate All Locations                                             | 126                   | 0.6%              | 177                   | 0.6%               | 509                   | 1.5%                 | 873                   | 2.4%                 | 1,233              | 3.0%              | 41.2%              | 878.6%             |
| Hybrid Courses - Semester Credit Hours (SCH) <sup>4</sup>                |                       |                   |                       |                    |                       |                      |                       |                      |                    |                   |                    |                    |
| Hybrid - On Campus                                                       | 7,890                 | 6.5%              | 8,037                 | 6.6%               | 8,213                 | 6.5%                 | 10,507                | 8.2%                 | 12,553             | 9.6%              |                    | 59.1%              |
| Undergraduate Hybrid - On Campus - FTF                                   | 7,821                 | 99.1%             | 7,833                 | 97.5%              | 7,978                 | 97.1%                | 10,191                | 97.0%                | 11,284             | 89.9%             |                    | 44.3%              |
| Undergraduate Hybrid - On Campus - ITV                                   | 0                     | 0.0%              | 51                    | 0.6%               | 0                     | 0.0%                 | 60                    | 0.6%                 | 1 260              | 0.0%              | -100.0%            | 4700 401           |
| Graduate Hybrid - On Campus - FTF                                        | 69<br>4 <b>76</b> 1   | 0.9%              | 153                   | 1.9%               | 235                   | 2.9%                 | 256<br>4 776          | 2.4%                 | 1,269              | 10.1%             |                    | 1739.1%            |
| Hybrid - Off Campus Undergraduate Hybrid - Off Campus - FTF              | <b>1,761</b><br>1,758 | <b>1.5%</b> 99.8% | <b>1,566</b><br>1,566 | <b>1.3%</b> 100.0% | <b>1,719</b><br>1,686 | <b>1.4%</b><br>98.1% | <b>1,776</b><br>1,746 | <b>1.4%</b><br>98.3% | <b>2,502</b> 2,403 | <b>1.9%</b> 96.0% | <b>40.9%</b> 37.6% | <b>42.1%</b> 36.7% |
| Undergraduate Hybrid - Off Campus - ITV                                  | 1,756                 | 0.0%              | 0                     | 0.0%               | 30                    | 1.7%                 | 1,746                 | 0.5%                 | 2,403              | 0.8%              |                    | 30.7%              |
| Graduate Hybrid - Off Campus - FTF                                       | 3                     | 0.0%              | 0                     | 0.0%               | 30                    | 0.2%                 | 21                    | 1.2%                 | 78                 | 3.1%              |                    | 2500.0%            |
| ·                                                                        |                       |                   |                       |                    |                       |                      |                       |                      |                    |                   |                    |                    |
| Total Hybrid (as % of all SCH) Total Hybrid and Online (as % of all SCH) | 9,651<br>23,124       | 8.0%<br>19.1%     | 9,603<br>30,599       | 7.9%<br>25.0%      | 9,932<br>36,003       | 7.9%<br>28.5%        | 12,283<br>42,706      | 9.6%<br>33.3%        | 15,055<br>49,470   | 11.5%<br>37.8%    |                    | 56.0%<br>113.9%    |
| Occupantion data is a soft to a superscript                              | 23,124                | 19.1%             | 30,599                | 25.0%              | 30,003                | 20.5%                | 42,700                | <b>33.3</b> %        | 49,470             | 31.8%             | 31.4%              | 113.               |

The Online hours do not include interactive television (ITV) courses.

Distance includes all Courses for all campus codes except Downtown.

Hybrid courses are included in the appropriate category of the Course Data section, On campus by when they are offered and Off Campus in the Off Campus category. They utilize both face-to-face (or ITV) and online delivery. Note: UHD uses fall numbers as OFFICIAL university figures.