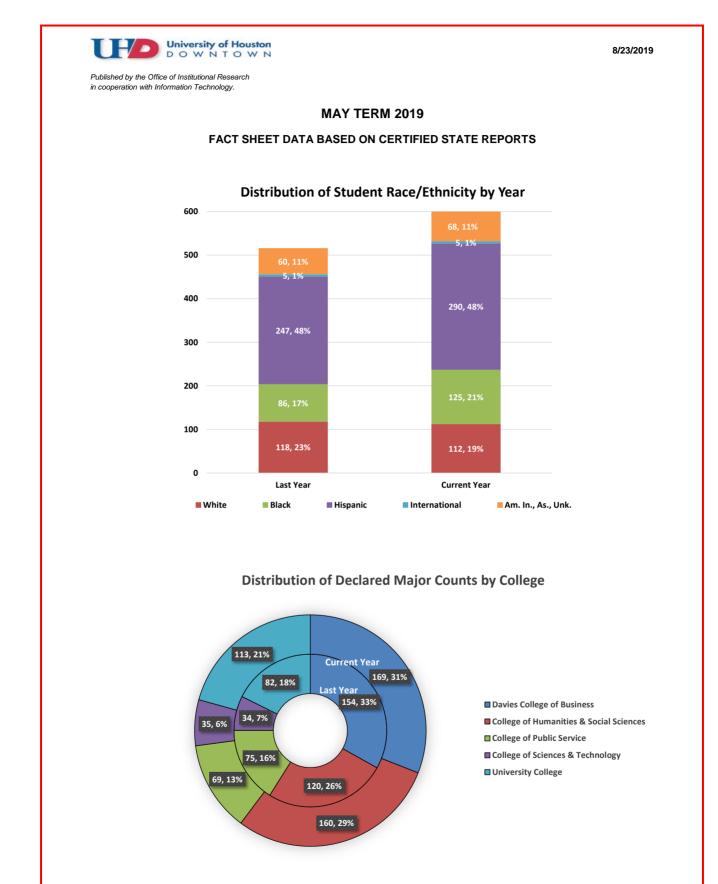

## FACT SHEET DATA BASED ON CERTIFIED STATE REPORTS

| Undergraduate     648     97.7%     552     94.7%     12     72.7%     100     19%     11     18.8%     10.0%     -9.4%       Graduate     0     0.0%     5     0.9%     0     0.0%     2     0.3%         Total Semester Credit Hours (SCH)     2.005     1.766     1.895     1.551     1.806     16.4%     9.9%       Post Baccalaureate     45     2.2%     79     4.5%     162     18.9%     1.672     9.8%     16.2     9.8%     16.2%     9.9%       Undergraduate     0     0.0%     15     0.8%     0     0.0%     0     0.0%     6     0.3%     -     -     2.6%     9.8%     16.2%     9.8%     16.2%     9.8%     16.2%     9.8%     16.2%     9.8%     16.2%     9.8%     16.2%     9.8%     16.2%     9.8%     16.2%     9.8%     16.2%     9.8%     16.2%     9.8%     16.2%     9.8%     16.2%     9.8%     16.2%     9.8%     16.                                                                                                                                                                                                                                                                                                                                                                   |                                                    | 20    | 15    | 20    | 16    | 20    | 17    | 20    | 18    | 20    | 19    | 1yr change   | 4yr change   |
|---------------------------------------------------------------------------------------------------------------------------------------------------------------------------------------------------------------------------------------------------------------------------------------------------------------------------------------------------------------------------------------------------------------------------------------------------------------------------------------------------------------------------------------------------------------------------------------------------------------------------------------------------------------------------------------------------------------------------------------------------------------------------------------------------------------------------------------------------------------------------------------------------------------------------------------------------------------------------------------------------------------------------------------------------------------------------------------------------------------------------------------------------------------------------------------------------------------------|----------------------------------------------------|-------|-------|-------|-------|-------|-------|-------|-------|-------|-------|--------------|--------------|
| Total Feadcount     663     583     629     516     600     16.3%     9.5%       Undergraduate     15     2.3%     26     4.5%     17     2.7%     506     881%     57     77.8%     10     1.9%     11     1.8%     10.0%     -2.67%       Oraduate     1.000     2.03%     1.672     94.7%     1.844     97.3%     1.621     9.8%     1.624     9.3%     -2.67%       Undergraduate     1.860     97.8%     1.622     97.8%     1.627     9.8%     1.627     9.8%     1.627     9.8%     1.627     9.8%     1.627     9.8%     1.627     9.8%     1.627     9.8%     1.627     9.8%     1.627     9.8%     1.627     9.8%     1.627     9.8%     1.767     1.253     1.868     9.1%     1.627     9.8%     1.627     9.8%     1.627     9.8%     1.627     9.8%     1.627     9.8%     1.627     9.8%     1.627     9.8%     1.62%     9.8%     1.62%     9.8%     1.62%                                                                                                                                                                                                                                                                                                                                          |                                                    | #     | %     | #     | %     | #     | %     | #     | %     | #     | %     | 2018 to 2019 | 2015 to 2019 |
| Undergraduate     648     97.7%     552     94.7%     612     97.8%     16.0%     94.8%       Post Baccalaureate     15     2.3%     26     45%     17     2.7%     10     1.9%     11     18.8%     10.0%     -26.7%       Total Semester Credit Hours (SCH)     2.005     1.766     1.895     1.551     1.806     16.4%     9.9%       Post Baccalaureate     45     2.2%     79     45%     51     2.78     30     1.9%     33     1.8%     10.0%     -26.7%       Total Full-time Equivalent (FTE) Enrollment     167.1     147.8     157.9     128.8     98.1%     147.3     97.7%     16.2%     9.9%       Undergraduate Student FTE mesch on 12 hown)     163.3     97.8%     152.7     97.9%     126.8     98.1%     147.3     97.7%     16.2%     9.9%       Graduate Student FTE mesch on 2 hown)     3.8     2.2%     6.6     4.5%     4.3%     2.7%     2.5     10.8%     1.6.2%     9.8%       Undergraduate     0     0.0                                                                                                                                                                                                                                                                             | Student Data <sup>1</sup>                          |       |       |       |       |       |       |       |       |       |       |              |              |
| Post Baccalaureate     15     2.3%     26     4.5%     17     2.7%     10     1.9%     11     1.9%     10.0%                                                                                                                                                                                                                                                                                                                                                                                                                                                                                                                                                                                                                                                                                                                                                                                                                                                                                                                                                                                                                                                                                                        | Total Headcount                                    | 663   |       | 583   |       | 629   |       | 516   |       | 600   |       | 16.3%        | -9.5%        |
| Graduate     0     0.0%     5     0.9%     0     0.0%     2     0.3%     -       Total Semester Credit Hours (SCH)     2,005     1,766     1,895     1,551     1,606     16.4%     -9.3%       Undergraduate     1,960     2,2%     79     4,5%     51     2,7%     30     1.9%     1.6,2%     -9.3%       Graduate     0     0.0%     15     0.8%     0     0.0%     6     0.3%     -     -     -     -     -     -     -     -     -     -     -     -     -     -     -     -     -     -     -     -     -     -     -     -     -     -     -     -     -     -     -     -     -     -     -     -     -     -     -     -     -     -     -     -     -     -     -     -     -     -     -     -     -     -     -     -     -     -     - </td <td>Undergraduate</td> <td>648</td> <td>97.7%</td> <td>552</td> <td>94.7%</td> <td>612</td> <td>97.3%</td> <td>506</td> <td>98.1%</td> <td>587</td> <td>97.8%</td> <td>16.0%</td> <td>-9.4%</td>                                                                                                                                                                                                                                                            | Undergraduate                                      | 648   | 97.7% | 552   | 94.7% | 612   | 97.3% | 506   | 98.1% | 587   | 97.8% | 16.0%        | -9.4%        |
| Charles     Construction                          | Post Baccalaureate                                 | 15    | 2.3%  | 26    | 4.5%  | 17    | 2.7%  | 10    | 1.9%  | 11    | 1.8%  | 10.0%        | -26.7%       |
| Undergraduate     1960     97.8%     1,622     94.7%     1,624     94.1%     1,767     97.8%     162.2%     -9.8%       Graduate     0     0.0%     15     0.8%     51     2.7%     30     1.9%     33     1.8%     10.0%     -26.7%       Graduate     167.1     147.8     157.9     129.3     150.8     16.8%     9.8%     1.8%     10.2%     9.8%     1.8%     10.2%     9.8%     1.8%     10.2%     9.8%     1.8%     10.2%     9.8%     1.8%     1.0%     2.8     1.8%     1.0%     2.8     1.8%     1.0%     2.8     1.8%     1.0%     2.8     1.8%     1.0%     2.8     1.8%     1.0%     2.8     1.8%     1.0%     2.8     1.8%     1.0%     2.8     1.8%     1.0%     2.8     1.8%     1.0%     2.8     1.8%     1.0%     2.8     1.8%     1.0%     2.8     1.8%     1.0%     0.0%     0.0%     0.0%     0.0%     0.0%     0.0%     0.6%     3.8                                                                                                                                                                                                                                                                                                                                                           | Graduate                                           | 0     | 0.0%  | 5     | 0.9%  | 0     | 0.0%  | 0     | 0.0%  | 2     | 0.3%  | -            | -            |
| Post Baccalaureate<br>Graduate     45     2.2%     79     4.5%     51     2.7%     30     1.9%     33     1.8%     10.0%     - 26.7%       Graduate     0     0.0%     15     0.8%     0     0.0%     6     0.3%     -     -     -     -     -     -     -     -     -     -     -     -     -     -     -     -     -     -     -     -     -     -     -     -     -     -     -     -     -     -     -     -     -     -     -     -     -     -     -     -     -     -     -     -     -     -     -     -     -     -     -     -     -     -     -     -     -     -     -     -     -     -     -     -     -     -     -     -     -     -     -     -     -     -     -     -     -     -     -     -                                                                                                                                                                                                                                                                                                                                                                                                                                                                                                    | Total Semester Credit Hours (SCH)                  | 2,005 |       | 1,766 |       | 1,895 |       | 1,551 |       | 1,806 |       | 16.4%        | -9.9%        |
| Graduate     0     0.0%     15     0.8%     0     0.0%     0     0.0%     6     0.3%     -       Total Full-time Equivalent (FTE) Encollment<br>Undergraduate Student FTE (based on 12 hours)<br>Or aduate Student FTE (based on 12 hours)<br>Graduate Student FTE (based on 12 hours)<br>Graduate Student FTE (based on 12 hours)<br>O.0     167.1     147.8     157.9     129.3     150.8     16.6%     -9.8%       Graduate Student FTE (based on 12 hours)<br>Graduate Student FTE (based on 8 hours)     0.0     0.0%     1.9     1.3%     0.0     0.0%     0.0     0.0%     0.8     0.5%     -9.8%       Ethnicity     American Indian     9     1.4%     6     1.0%     5     0.8%     1     0.2%     3     0.5%     200.0%     -66.7%       Undergraduate     0     0.0%     0     0.0%     0     0.0%     0     0.0%     0     0.0%     0     0.0%     0     0.0%     0     0.0%     0     0.0%     0     0.0%     0     0.0%     0     0.0%     0     0.0%     0     0.0%     0     0.0%     0 <td>Undergraduate</td> <td>1,960</td> <td>97.8%</td> <td>1,672</td> <td>94.7%</td> <td>1,844</td> <td>97.3%</td> <td>1,521</td> <td>98.1%</td> <td>1,767</td> <td>97.8%</td> <td>16.2%</td> <td>-9.8%</td> | Undergraduate                                      | 1,960 | 97.8% | 1,672 | 94.7% | 1,844 | 97.3% | 1,521 | 98.1% | 1,767 | 97.8% | 16.2%        | -9.8%        |
| Total Full-time Equivalent (FTE) Enrollment   167.1   147.8   157.9   129.3   150.8   16.6%   9.8%     Drot Equivalent Student FTE (Based on 12 Hours)   0.3   2.2%   6.6   4.5%   4.3   2.7%   2.5   1.9%   2.8   1.8%   10.0%   -26.7%     Graduate Student FTE (Based on 12 Hours)   0.0   0.0%   1.9   1.3%   0.0   0.0%   0.0   0.0%   0.0   0.0%   0.0   0.0%   0.0   0.0%   0.0   0.0%   0.0   0.0%   0.0   0.0%   0.0   0.0%   0.0   0.0%   0.0   0.0%   0.0   0.0%   0.0   0.0%   0.0   0.0%   0.0   0.0%   0.0%   0.0%   0.0%   0.0%   0.0%   0.0%   0.0%   0.0%   0.0%   0.0%   0.0%   0.0%   0.0%   0.0%   0.0%   0.0%   0.0%   0.0%   0.0%   0.0%   0.0%   0.0%   0.0%   0.0%   0.0%   0.0%   0.0%   0.0%   0.0%   0.0%   0.0%   0.0%   0.0%   0.0%   0.0%   0.0%   0.0%   0.0%                                                                                                                                                                                                                                                                                                                                                                                                                        | Post Baccalaureate                                 | 45    | 2.2%  | 79    | 4.5%  | 51    | 2.7%  | 30    | 1.9%  | 33    | 1.8%  | 10.0%        | -26.7%       |
| Undergraduate Student FTE gassed on 12 Hours)     163.3     97.8%     139.3     94.3%     153.7     97.3%     126.8     98.1%     147.3     97.7%     16.2%     -2.8%       Post Baccalaureate Student FTE gassed on 12 Hours)     3.8     2.2%     6.6     4.5%     4.3     2.7%     2.5     1.9%     2.8     1.8%     10.0%     -2.8%       Craduate Student FTE gassed on 12 Hours)     0.0     0.0%     0.0     0.0%     0.0     0.0%     0.0     0.0%     0.0     0.0%     0.0     0.0%     0.0     0.0%     0.0     0.0%     0.0%     0.0%     0.0%     0.0%     0.0%     0.0%     0.0%     0.0%     0.0%     0.0%     0.0%     0.0%     0.0%     0.0%     0.0%     0.0%     0.0%     0.0%     0.0%     0.0%     0.0%     0.0%     0.0%     0.0%     0.0%     0.0%     0.0%     0.0%     0.0%     0.0%     0.0%     0.0%     0.0%     0.0%     0.0%     0.0%     0.0%     0.0%     0.0%     0.0%     0.0%     0.0%                                                                                                                                                                                                                                                                                            | Graduate                                           | 0     | 0.0%  | 15    | 0.8%  | 0     | 0.0%  | 0     | 0.0%  | 6     | 0.3%  | -            | -            |
| Post Baccalaureate Student FTE (Based on 12 Hours)     3.8     2.2%     6.6     4.5%     4.3     2.7%     2.5     1.9%     2.8     1.8%     10.0%     -26.7%       Ethnicity     American Indian     9     1.4%     6     1.0%     5     0.8%     1     0.2%     3     0.5%     200.0%     -66.7%       Undergraduate     9     1.4%     6     1.0%     5     0.8%     1     0.2%     3     0.5%     200.0%     -66.7%       Undergraduate     9     1.4%     6     1.0%     5     0.8%     1     0.2%     3     0.5%     200.0%     -66.7%       Graduate     0     0.0%     0     0.0%     0     0.0%     0     0.0%     0     0.0%     0     0.0%     0     0.0%     0     0.0%     0     0.0%     0     0.0%     0     0.0%     0     0.0%     0     0.0%     0     0.0%     0     0.0%     0     0.0%     0     0.0%     0                                                                                                                                                                                                                                                                                                                                                                                     | Total Full-time Equivalent (FTE) Enrollment        | 167.1 |       | 147.8 |       | 157.9 |       | 129.3 |       | 150.8 |       | 16.6%        | -9.8%        |
| Graduate Student FTE (Bused on B Hours)     0.0     0.0%     1.9     1.3%     0.0     0.0%     0.0     0.0%     0.8     0.5%     -       Ethnicity<br>American Indian     9     1.4%     6     1.0%     5     0.8%     1     0.2%     3     0.5%     200.0%     -66.7%       Post Baccalaureate     9     1.4%     6     1.0%     5     0.8%     1     0.2%     3     0.5%     200.0%     -66.7%       Graduate     9     1.4%     6     1.0%     5     0.8%     1     0.2%     3     0.5%     200.0%     -66.7%       Graduate     0     0.0%     0     0.0%     0     0.0%     0     0.0%     0     0.0%     0     0.0%     0     0.0%     0     0.0%     0     0.0%     0     0.0%     0     0.0%     0     0.0%     0     0.0%     0     0.0%     0     0.0%     0.0%     0.0%     0.0%     0.0%     0.0%     0.0%     0.0%     <                                                                                                                                                                                                                                                                                                                                                                               | Undergraduate Student FTE (Based on 12 Hours)      | 163.3 | 97.8% | 139.3 | 94.3% | 153.7 | 97.3% | 126.8 | 98.1% | 147.3 | 97.7% | 16.2%        | -9.8%        |
| Ethnicity       American Indian     9     1.4%     6     1.0%     5     0.8%     1     0.2%     3     0.5%     200.0%     -66.7%       Undergraduate     9     1.4%     6     1.1%     5     0.8%     1     0.2%     3     0.5%     200.0%     -66.7%       Post Baccalaureate     0     0.0%     0     0.0%     0     0.0%     0     0.0%     0     0.0%     0     0.0%     0     0.0%     0     0.0%     0     0.0%     0     0.0%     0     0.0%     0     0.0%     0     0.0%     0     0.0%     0     0.0%     0     0.0%     0     0.0%     0     0.0%     0     0.0%     0     0.0%     0     0.0%     11.5%     0     9.9%     55     9.4%     11.5%     -3.3%     Undergraduate     19.9%     11     19.0%     83     13.2%     86     16.7%     125     20.8%     45.3%     -7.0%       Post Baccalaureate0                                                                                                                                                                                                                                                                                                                                                                                               | Post Baccalaureate Student FTE (Based on 12 Hours) | 3.8   | 2.2%  | 6.6   | 4.5%  | 4.3   | 2.7%  | 2.5   | 1.9%  | 2.8   | 1.8%  | 10.0%        | -26.7%       |
| American Indian     9     1.4%     6     1.0%     5     0.8%     1     0.2%     3     0.5%     200.0%     -66.7%       Undergraduate     9     1.4%     6     1.1%     5     0.8%     1     0.2%     3     0.5%     200.0%     -66.7%       Post Baccalaureate     0     0.0%     0     0.0%     0     0.0%     0     0.0%     0     0.0%     0     0.0%     0     0.0%     0     0.0%     0     0.0%     0     0.0%     0     0.0%     0     0.0%     0     0.0%     0     0.0%     0     0.0%     0     0.0%     0     0.0%     0     0.0%     0     0.0%     0     0.0%     0     0.0%     0     0.0%     0     0.0%     0     0.0%     0     0.0%     0     0.0%     0     0.0%     0     0.0%     0     0.0%     0     0.0%     0     0.0%     0     0.0%     0     0.0%     0     0.0% <td>Graduate Student FTE (Based on 8 Hours)</td> <td>0.0</td> <td>0.0%</td> <td>1.9</td> <td>1.3%</td> <td>0.0</td> <td>0.0%</td> <td>0.0</td> <td>0.0%</td> <td>0.8</td> <td>0.5%</td> <td>-</td> <td>-</td>                                                                                                                                                                                                          | Graduate Student FTE (Based on 8 Hours)            | 0.0   | 0.0%  | 1.9   | 1.3%  | 0.0   | 0.0%  | 0.0   | 0.0%  | 0.8   | 0.5%  | -            | -            |
| American Indian     9     1.4%     6     1.0%     5     0.8%     1     0.2%     3     0.5%     200.0%     -66.7%       Undergraduate     9     1.4%     6     1.1%     5     0.8%     1     0.2%     3     0.5%     200.0%     -66.7%       Post Baccalaureate     0     0.0%     0     0.0%     0     0.0%     0     0.0%     0     0.0%     0     0.0%     0     0.0%     0     0.0%     0     0.0%     0     0.0%     0     0.0%     0     0.0%     0     0.0%     0     0.0%     0     0.0%     0     0.0%     0     0.0%     0     0.0%     0     0.0%     0     0.0%     0     0.0%     0     0.0%     0     0.0%     0     0.0%     0     0.0%     0     0.0%     0     0.0%     0     0.0%     0     0.0%     0     0.0%     0     0.0%     0     0.0%     0     0.0%     0     0.0% <td>Ethnicity</td> <td></td>                                                                                                                                                                                                                                                                             | Ethnicity                                          |       |       |       |       |       |       |       |       |       |       |              |              |
| Post Baccalaureate<br>Graduate     0     0.0%     0     0.0%     0     0.0%     0     0.0%     0     0.0%     0     0.0%     0     0.0%     0     0.0%     0     0.0%     0     0.0%     0     0.0%     0     0.0%     0     0.0%     0     0.0%     0     0.0%     0     0.0%     0     0.0%     0     0.0%     0     0.0%     0     0.0%     0     0.0%     0     0.0%     0     0.0%     0     0.0%     0     0.0%     0     0.0%     0     0.0%     0     0.0%     0     0.0%     0     0.0%     0     0.0%     0     0.0%     0     0.0%     0     0.0%     0     0.0%     0     0.0%     0     0.0%     0     0.0%     0     0.0%     0     0.0%     0     0.0%     0     0.0%     0     0.0%     0     0.0%     0     0.0%     0     0.0%     0     0.0%     0     0.0%     0                                                                                                                                                                                                                                                                                                                                                                                                                                |                                                    | 9     | 1.4%  | 6     | 1.0%  | 5     | 0.8%  | 1     | 0.2%  | 3     | 0.5%  | 200.0%       | -66.7%       |
| Graduate     0     0.0%     0     0.0%     0     0.0%     0     0.0%     0     0.0%     0     0.0%     0     0.0%     0     0.0%     0     0.0%     0     0.0%     0     0.0%     0     0.0%     0     0.0%     0     0.0%     0     0.0%     0     0.0%     0     0.0%     0     0.0%     0     0.0%     0     0.0%     0     0.0%     0     0.0%     0     0.0%     0     0.0%     0     0.0%     0     0.0%     0     0.0%     0     0.0%     0     0.0%     0     0.0%     0     0.0%     0     0.0%     0     0.0%     20.0%     20.0%     20.0%     20.0%     20.0%     20.0%     20.0%     20.0%     20.0%     20.0%     20.0%     20.0%     20.0%     20.0%     20.0%     20.0%     20.0%     20.0%     20.0%     20.0%     20.0%     20.0%     20.0%     20.0%     20.0%     20.0%     20.0%     20.0%                                                                                                                                                                                                                                                                                                                                                                                                     | Undergraduate                                      | 9     | 1.4%  | 6     | 1.1%  | 5     | 0.8%  | 1     | 0.2%  | 3     | 0.5%  | 200.0%       | -66.7%       |
| Asian or Pacific Islander   60   9.0%   42   7.2%   77   12.2%   52   10.1%   58   9.7%   11.5%   -3.3%     Undergraduate   59   9.1%   36   6.5%   73   11.9%   50   9.9%   55   9.4%   10.0%   6.8%     Post Baccalaureate   1   6.7%   6   23.1%   4   23.5%   2   20.0%   3   27.3%   50.0%   200.0%     Black   132   19.9%   106   19.2%   79   12.9%   85   16.8%   120   20.4%   41.2%   -7.0%     Post Baccalaureate   0   0.0%   1   3.8%   0   0.0%   0   0.0%   2   18.2%   -   -   -     Hispanic   294   44.3%   260   44.6%   300   47.7%   247   47.9%   290   48.3%   17.4%   -1.4%     Undergraduate   0   0.0%   5   19.2%   211.8%   40.0%   3   27.3%   -25.0%   -50.0%     Graduate   0   0.0%                                                                                                                                                                                                                                                                                                                                                                                                                                                                                                | Post Baccalaureate                                 | 0     | 0.0%  | 0     | 0.0%  | 0     | 0.0%  | 0     | 0.0%  | 0     | 0.0%  | -            | -            |
| Undergraduate<br>Post Baccalaureate     59     9.1%     36     6.5%     73     11.9%     50     9.9%     55     9.4%     10.0%     -6.8%       Post Baccalaureate     1     6.7%     6     23.1%     4     23.5%     2     20.0%     3     27.3%     50.0%     200.0%       Black     132     19.9%     111     19.0%     83     13.2%     86     16.7%     120     20.4%     41.2%     -7.0%       Post Baccalaureate     3     20.0%     4     15.4%     4     23.5%     1     10.0%     3     27.3%     200.0%     0.0%       Graduate     0     0.0%     1     3.8%     00     0.0%     0     0.0%     2     18.2%     -7.4%       Undergraduate     288     44.4%     252     45.7%     298     48.7%     243     48.0%     287     48.9%     18.1%     -0.3%       Graduate     0     0.0%     3     11.5%     0     0.0%     0     0.0%                                                                                                                                                                                                                                                                                                                                                                      | Graduate                                           | 0     | 0.0%  | 0     | 0.0%  | 0     | 0.0%  | 0     | 0.0%  | 0     | 0.0%  | -            | -            |
| Post Baccalaureate     1     6.7%     6     23.1%     4     23.5%     2     20.0%     3     27.3%     50.0%     200.0%       Black     132     19.9%     111     19.0%     83     13.2%     86     16.7%     125     20.8%     45.3%     -5.3%       Undergraduate     129     19.9%     106     19.2%     79     12.9%     85     16.8%     120     20.4%     41.2%     -7.0%       Graduate     0     0.0%     1     3.8%     0     0.0%     0     0.0%     2     18.2%     -     -       Undergraduate     294     44.3%     260     44.6%     300     47.7%     247     47.9%     290     48.3%     17.4%     -1.4%       Undergraduate     288     44.4%     252     25.7%     298     48.7%     243     48.0%     28.7     48.9%     18.1%     -0.3%       Graduate     0     0.0%     3     27.3%     -25.0%     -5.1%     -26.8%                                                                                                                                                                                                                                                                                                                                                                            | Asian or Pacific Islander                          | 60    | 9.0%  | 42    | 7.2%  | 77    | 12.2% | 52    | 10.1% | 58    | 9.7%  | 11.5%        | -3.3%        |
| Black     132     19.9%     111     19.0%     83     13.2%     86     16.7%     125     20.8%     45.3%     -5.3%       Post Baccalaureate     129     19.9%     106     19.2%     79     12.9%     85     16.8%     120     20.4%     41.2%     -7.0%       Post Baccalaureate     3     20.0%     4     15.4%     4     23.5%     1     10.0%     3     27.3%     200.0%     0.0%       Graduate     0     0.0%     1     3.8%     0     0.0%     0     0.0%     218.2%     -     -       Undergraduate     294     44.3%     260     44.6%     300     47.7%     247     47.9%     290     48.3%     17.4%     -1.4%       Undergraduate     288     44.4%     252     45.7%     298     48.7%     243     48.0%     287     48.9%     18.1%     -0.3%       Fost Baccalaureate     0     0.0%     3     11.5%     0.0%     0     0.0%     0<                                                                                                                                                                                                                                                                                                                                                                    | Undergraduate                                      | 59    | 9.1%  | 36    | 6.5%  | 73    | 11.9% | 50    | 9.9%  | 55    | 9.4%  | 10.0%        | -6.8%        |
| Undergraduate     129     19.9%     106     19.2%     79     12.9%     85     16.8%     120     20.4%     41.2%     -7.0%       Post Baccalaureate     3     20.0%     4     15.4%     4     23.5%     1     10.0%     3     27.3%     200.0%     0.0%       Graduate     0     0.0%     1     3.8%     0     0.0%     0     0.0%     2     18.2%     -     -     -     -     -     -     -     -     -     -     -     -     -     -     -     -     -     -     -     -     -     -     -     -     -     -     -     -     -     -     -     -     -     -     -     -     -     -     -     15.8%     14.4%     15.9%     14.1     15.8%     24.7%     14.8%     28.7%     14.1     25.9%     110     18.7%     -5.2%     -5.2%     -5.2%     -5.2%     -5.2%     -5.2%     -5.2%                                                                                                                                                                                                                                                                                                                                                                                                                               | Post Baccalaureate                                 | 1     | 6.7%  | 6     | 23.1% | 4     | 23.5% | 2     | 20.0% | 3     | 27.3% | 50.0%        | 200.0%       |
| Post Baccalaureate<br>Graduate     3     20.0%     4     15.4%     4     23.5%     1     10.0%     3     27.3%     200.0%     0.0%       Graduate     0     0.0%     1     3.8%     0     0.0%     0     0.0%     2     18.2%     -     -       Hispanic     294     44.3%     260     44.6%     300     47.7%     247     47.9%     290     48.3%     17.4%     -     1.4%       Undergraduate     288     44.4%     252     45.7%     298     48.7%     243     48.0%     287     48.9%     18.1%     -0.3%       Post Baccalaureate     0     0.0%     3     11.5%     0     0.0%     0     0.0%     27.3%     -26.8%       Undergraduate     153     23.1%     152     26.1%     146     23.2%     1112     18.7%     -5.1%     -26.8%       Undergraduate     0     0.0%     1     3.8%     0     0.0%     0     0.0%     -27.5%                                                                                                                                                                                                                                                                                                                                                                               | Black                                              | 132   | 19.9% | 111   | 19.0% | 83    | 13.2% | 86    | 16.7% | 125   | 20.8% | 45.3%        | -5.3%        |
| Graduate   0   0.0%   1   3.8%   0   0.0%   0   0.0%   2   18.2%   -   -     Hispanic   294   44.3%   260   44.6%   300   47.7%   247   47.9%   290   48.3%   17.4%   -1.4%     Undergraduate   288   44.4%   252   45.7%   298   48.7%   243   48.0%   287   48.9%   18.1%   -1.4%     Post Baccalaureate   6   40.0%   5   19.2%   2   11.8%   4   40.0%   3   27.3%   -26.8%     Graduate   0   0.0%   3   11.5%   0   0.0%   0   0.0%   0   0.0%   -   -     Graduate   0   0.0%   3   11.5%   0   0.0%   0   0.0%   0   0.0%   -   -   -     Graduate   153   23.1%   152   26.1%   146   23.2%   118   22.9%   110   18.7%   5.1%   2.6.8%     Undergraduate   5   0.33.3%   10   <                                                                                                                                                                                                                                                                                                                                                                                                                                                                                                                           |                                                    |       |       | 106   |       |       |       |       |       |       |       |              | -7.0%        |
| Hispanic   294   44.3%   260   44.6%   300   47.7%   247   47.9%   290   48.3%   17.4%   -1.4%     Undergraduate   288   44.4%   252   45.7%   298   48.7%   243   48.0%   287   48.9%   18.1%   -0.3%     Post Baccalaureate   6   40.0%   5   19.2%   2   11.8%   4   40.0%   3   27.3%   -25.0%   -50.0%     Graduate   0   0.0%   3   11.5%   0   0.0%   0   0.0%   0   0.0%   -   -   -   -   -   -   -   -   -   -   -   -   -   -   -   -   -   -   -   -   -   -   -   -   -   -   -   -   -   -   -   -   -   -   -   -   -   -   -   -   -   -   -   -   -   -   -   -   -   -   -   -   -   -   -   -                                                                                                                                                                                                                                                                                                                                                                                                                                                                                                                                                                                                    |                                                    |       |       |       |       |       |       |       |       |       |       | 200.0%       | 0.0%         |
| Undergraduate   288   44.4%   252   45.7%   298   48.7%   243   48.0%   287   48.9%   18.1%   -0.3%     Post Baccalaureate   6   40.0%   5   19.2%   2   11.8%   4   40.0%   3   27.3%   -25.0%   -50.0%     Graduate   0   0.0%   3   11.5%   0   0.0%   0   0.0%   -   -   -   -   -50.0%   6   50.0%   0   0.0%   0   0.0%   -   -50.0%   -50.0%   -66.7%   118   22.9%   112   18.7%   -51.1%   -26.8%   144   22.5%   140   22.9%   112   18.7%   -5.1%   -26.7%   -25.7%   -25.7%   -0.0%   6   35.3%   140   22.9%   116   22.9%   110   18.7%   -5.1%   -25.7%   -25.7%   -25.7%   -26.7%   -26.7%   -0.0%   6   35.3%   2   20.0%   2   18.2%   0.0%   -6.0%   -6.0%   -6   35.3%   2   20.0%   2   18.2%   0.0%   -6.0% </td <td></td> <td>-</td> <td></td> <td></td> <td></td> <td></td> <td></td> <td></td> <td></td> <td></td> <td></td> <td>-</td> <td>-</td>                                                                                                                                                                                                                                                                                                                                         |                                                    | -     |       |       |       |       |       |       |       |       |       | -            | -            |
| Post Baccalaureate<br>Graduate     6     40.0%     5     19.2%     2     11.8%     4     40.0%     3     27.3%     -25.0%     -50.0%       Graduate     0     0.0%     3     11.5%     0     0.0%     0     0.0%     0     0.0%     -     -     -     -     -     -     -     -     -     -     -     -     -     -     -     -     -     -     -     -     -     -     -     -     -     -     -     -     -     -     -     -     -     -     -     -     -     -     -     -     -     -     -     -     -     -     -     -     -     -     -     -     -     -     -     -     -     -     -     -     -     -     -     -     -     -     -     -     -     -     -     -     -     -     -     -     -     -                                                                                                                                                                                                                                                                                                                                                                                                                                                                                                 | •                                                  |       |       |       |       |       |       |       |       |       |       |              |              |
| Graduate     0     0.0%     3     11.5%     0     0.0%     0     0.0%     0     0.0%     0     0.0%     0     0.0%     0     0.0%     0     0.0%     0     0.0%     0     0.0%     0     0.0%     0     0.0%     0     0.0%     0     0.0%     0     0.0%     0     0.0%     0     0.0%     0     0.0%     0     0.0%     0     0.0%     0     0.0%     0     0.0%     0     0.0%     0     0.0%     0     0.0%     112     18.7%     5.1%     -26.8%       Undergraduate     148     22.8%     141     25.5%     140     22.9%     116     22.9%     110     18.7%     5.2%     -25.7%       Fost Baccalaureate     0     0.0%     1     3.8%     0     0.0%     0     0.0%     0     0.0%     0     0.0%     0     0.0%     0     0.0%     0     0.0%     0     0.0%     0     0.0%     0 <td< td=""><td></td><td></td><td></td><td></td><td></td><td></td><td></td><td></td><td></td><td></td><td></td><td></td><td></td></td<>                                                                                                                                                                                                                                                                                  |                                                    |       |       |       |       |       |       |       |       |       |       |              |              |
| White     153     23.1%     152     26.1%     146     23.2%     118     22.9%     112     18.7%     -5.1%     -26.8%       Undergraduate     148     22.8%     141     25.5%     140     22.9%     116     22.9%     110     18.7%     -5.1%     -26.8%       Post Baccalaureate     5     33.3%     10     38.5%     6     35.3%     2     20.0%     2     18.2%     0.0%     -60.0%       Graduate     0     0.0%     1     3.8%     0     0.0%     0     0.0%     -     -     -     -     -     -     -     -     -     -     -     -     -     -     -     -     -     -     -     -     -     -     -     -     -     -     -     -     -     -     -     -     -     -     -     -     -     -     -     -     -     -     -     -     -     -     -     -<                                                                                                                                                                                                                                                                                                                                                                                                                                                   |                                                    |       |       |       |       |       |       |       |       |       |       | -25.0%       | -50.0%       |
| Undergraduate   148   22.8%   141   25.5%   140   22.9%   116   22.9%   110   18.7%   -5.2%   -25.7%     Post Baccalaureate   5   33.3%   10   38.5%   6   35.3%   2   20.0%   2   18.2%   0.0%   -60.0%     Graduate   0   0.0%   1   38.5%   6   35.3%   2   20.0%   2   18.2%   0.0%   -60.0%     International   6   0.9%   5   0.9%   8   1.3%   5   1.0%   5   0.8%   0.0%   -16.7%     Undergraduate   6   0.9%   4   0.7%   8   1.3%   4   0.8%   5   0.9%   -16.7%     Post Baccalaureate   0   0.0%   1   3.8%   0   0.0%   1   10.0%   0   0.0%   -16.7%     Undergraduate   9   1.4%   7   1.2%   10   1.6%   7   1.4%   7   1.2%   0.0%   -22.2%     Undergraduate   9   1.4%   7   1.3%                                                                                                                                                                                                                                                                                                                                                                                                                                                                                                               |                                                    |       |       |       |       | -     |       | -     |       |       |       | -            | -            |
| Post Baccalaureate     5     33.3%     10     38.5%     6     35.3%     2     20.0%     2     18.2%     0.0%     -60.0%       Graduate     0     0.0%     1     38.5%     6     35.3%     2     20.0%     2     18.2%     0.0%     -60.0%       International     6     0.9%     5     0.9%     8     1.3%     5     1.0%     5     0.8%     0.0%     -16.7%       Undergraduate     6     0.9%     4     0.7%     8     1.3%     4     0.8%     5     0.9%     25.0%     -16.7%       Post Baccalaureate     0     0.0%     1     3.8%     0     0.0%     1     1.0%     5     0.9%     25.0%     -16.7%       Undergraduate     9     1.4%     7     1.2%     0     0.0%     -22.2%       Didergraduate     9     1.4%     7     1.3%     9     1.5%     7     1.4%     7     1.2%     0.0%     -22.2%       Pos                                                                                                                                                                                                                                                                                                                                                                                                  |                                                    |       |       |       |       |       |       |       |       |       |       |              |              |
| Graduate     0     0.0%     1     3.8%     0     0.0%     0     0.0%     0     0.0%     -     -     -       International     6     0.9%     5     0.9%     8     1.3%     5     1.0%     5     0.8%     0.0%     -     -     -       Undergraduate     6     0.9%     4     0.7%     8     1.3%     4     0.8%     5     0.9%     25.0%     -16.7%       Post Baccalaureate     0     0.0%     1     3.8%     0     0.0%     1     10.0%     0     0.0%     -16.7%       Undergraduate     9     1.4%     7     1.2%     10     1.6%     7     1.4%     7     1.2%     0.0%     -22.2%       Undergraduate     9     1.4%     7     1.3%     9     1.5%     7     1.4%     7     1.2%     0.0%     -22.2%       Post Baccalaureate     0     0.0%     0     0.0%     629     516     600     600                                                                                                                                                                                                                                                                                                                                                                                                                   | -                                                  |       |       |       |       |       |       |       |       |       |       |              |              |
| International     6     0.9%     5     0.9%     8     1.3%     5     1.0%     5     0.8%     0.0%     -16.7%       Undergraduate     6     0.9%     4     0.7%     8     1.3%     4     0.8%     5     0.9%     25.0%     -16.7%       Post Baccalaureate     0     0.0%     1     3.8%     0     0.0%     1     10.0%     0     0.0%     -16.7%       Unknown     9     1.4%     7     1.2%     0     0.0%     1     10.0%     0     0.0%     -16.7%       Undergraduate     9     1.4%     7     1.2%     0     0.0%     -16.7%     0     0.0%     -16.7%     0     0.0%     -16.7%     0     0.0%     -16.7%     0     0.0%     -16.7%     0     0.0%     -16.7%     0     0.0%     -16.7%     0     0.0%     -16.7%     0     0.0%     -16.7%     0     0.0%     -22.2%     0.0%     -22.2%     0.0%     -22.2%     0.0% </td <td></td> <td>0.0%</td> <td>-60.0%</td>                                                                                                                                                                                                                                       |                                                    |       |       |       |       |       |       |       |       |       |       | 0.0%         | -60.0%       |
| Undergraduate<br>Post Baccalaureate   6   0.9%   4   0.7%   8   1.3%   4   0.8%   5   0.9%   25.0%   -16.7%     Undergraduate<br>Undergraduate<br>Post Baccalaureate   9   1.4%   7   1.2%   0   0.0%   1   10.0%   0   0.0%   -16.7%     Undergraduate<br>Post Baccalaureate   9   1.4%   7   1.2%   10   1.6%   7   1.4%   7   1.2%   0.0%   -22.2%     Undergraduate<br>Post Baccalaureate   9   1.4%   7   1.3%   9   1.5%   7   1.4%   7   1.2%   0.0%   -22.2%     Undergraduate<br>Post Baccalaureate   663   583   629   516   600   0.0%   -   -   -     Undergraduate<br>Post Baccalaureate   648   552   612   506   587   -   -   -     Post Baccalaureate   15   26   17   10   11   -   -   -                                                                                                                                                                                                                                                                                                                                                                                                                                                                                                         |                                                    |       |       |       |       |       |       | -     |       |       |       | -            | -16 7%       |
| Post Baccalaureate     0     0.0%     1     3.8%     0     0.0%     1     10.0%     0     0.0%     -100.0%     -       Unknown     9     1.4%     7     1.2%     10     1.6%     7     1.4%     7     1.2%     0.0%     -22.2%       Undergraduate     9     1.4%     7     1.3%     9     1.5%     7     1.4%     7     1.2%     0.0%     -22.2%       Post Baccalaureate     0     0.0%     0     0.0%     1     5.9%     0     0.0%     0.0%     -22.2%       Undergraduate     648     552     612     5.9%     0     0.0%     0.0%     -22.2%       Undergraduate     648     552     612     506     587     -     -       Post Baccalaureate     15     26     17     10     11                                                                                                                                                                                                                                                                                                                                                                                                                                                                                                                              |                                                    |       |       |       |       |       |       |       |       |       |       |              |              |
| Unknown     9     1.4%     7     1.2%     10     1.6%     7     1.4%     7     1.2%     0.0%     -22.2%       Undergraduate     9     1.4%     7     1.3%     9     1.5%     7     1.4%     7     1.2%     0.0%     -22.2%       Post Baccalaureate     0     0.0%     0     0.0%     1     5.9%     0     0.0%     0     0.0%     -22.2%       Modergraduate     0     0.0%     0     0.0%     1     5.9%     0     0.0%     0     0.0%     -22.2%       Votal     0     0.0%     0     0.0%     1     5.9%     0     0.0%     0     0.0%     -22.2%       Undergraduate     0     0.0%     0     0.0%     1     5.9%     0     0.0%     0     0.0%     -22.2%       Votal     663     583     612     5.9%     0     0.0%     5.87     -     -       Post Baccalaureate     15     26     17                                                                                                                                                                                                                                                                                                                                                                                                                      |                                                    |       |       |       |       |       |       |       |       |       |       |              | -10.7%       |
| Undergraduate<br>Post Baccalaureate     9     1.4%     7     1.3%     9     1.5%     7     1.4%     7     1.2%     0.0%     -22.2%       Total     0     0.0%     0     0.0%     1     5.9%     0     0.0%     0     0.0%     -22.2%       Undergraduate     663     583     629     516     600     -     -     -     -     -     -     -     -     -     -     -     -     -     -     -     -     -     -     -     -     -     -     -     -     -     -     -     -     -     -     -     -     -     -     -     -     -     -     -     -     -     -     -     -     -     -     -     -     -     -     -     -     -     -     -     -     -     -     -     -     -     -     -     -     -     -     -     -     - <td></td> <td>-22 2%</td>                                                                                                                                                                                                                                                                                                                                              |                                                    |       |       |       |       |       |       |       |       |       |       |              | -22 2%       |
| Post Baccalaureate     0     0.0%     0     0.0%     1     5.9%     0     0.0%     0     0.0%     -     -       Total     663     583     629     516     600     -     -     -     -     -     -     -     -     -     -     -     -     -     -     -     -     -     -     -     -     -     -     -     -     -     -     -     -     -     -     -     -     -     -     -     -     -     -     -     -     -     -     -     -     -     -     -     -     -     -     -     -     -     -     -     -     -     -     -     -     -     -     -     -     -     -     -     -     -     -     -     -     -     -     -     -     -     -     -     -     -     -     -     -     <                                                                                                                                                                                                                                                                                                                                                                                                                                                                                                                         |                                                    |       |       |       |       |       |       |       |       |       |       |              |              |
| Total     663     583     629     516     600       Undergraduate     648     552     612     506     587       Post Baccalaureate     15     26     17     10     11                                                                                                                                                                                                                                                                                                                                                                                                                                                                                                                                                                                                                                                                                                                                                                                                                                                                                                                                                                                                                                               |                                                    |       |       |       |       |       |       |       |       |       |       | 0.0 %        | -22.2/0      |
| Undergraduate     648     552     612     506     587       Post Baccalaureate     15     26     17     10     11                                                                                                                                                                                                                                                                                                                                                                                                                                                                                                                                                                                                                                                                                                                                                                                                                                                                                                                                                                                                                                                                                                   |                                                    |       | 0.070 |       | 0.070 |       | 0.070 |       | 0.070 |       | 0.078 |              |              |
| Post Baccalaureate 15 26 17 10 11                                                                                                                                                                                                                                                                                                                                                                                                                                                                                                                                                                                                                                                                                                                                                                                                                                                                                                                                                                                                                                                                                                                                                                                   |                                                    |       |       |       |       |       |       |       |       |       |       |              |              |
|                                                                                                                                                                                                                                                                                                                                                                                                                                                                                                                                                                                                                                                                                                                                                                                                                                                                                                                                                                                                                                                                                                                                                                                                                     |                                                    |       |       |       |       |       |       |       |       |       |       |              |              |
|                                                                                                                                                                                                                                                                                                                                                                                                                                                                                                                                                                                                                                                                                                                                                                                                                                                                                                                                                                                                                                                                                                                                                                                                                     | Graduate                                           | 0     |       | 5     |       | 0     |       | 0     |       | 2     |       |              |              |

## FACT SHEET DATA BASED ON CERTIFIED STATE REPORTS

|                          | 20          | 15    | 20 <sup>.</sup> | 16     | 20          | 17    | 20    | 18     | 20      | 19    | 1yr change   | 4yr change   |
|--------------------------|-------------|-------|-----------------|--------|-------------|-------|-------|--------|---------|-------|--------------|--------------|
|                          | #           | %     | #               | %      | #           | %     | #     | %      | #       | %     | 2018 to 2019 | 2015 to 2019 |
| Gender                   |             |       |                 |        |             |       |       |        |         |       |              |              |
| Female                   | 418         | 63.0% | 381             | 65.4%  | 427         | 67.9% | 350   | 67.8%  | 429     | 71.5% | 22.6%        | 2.6%         |
| Undergraduate            | 408         | 63.0% | 367             | 66.5%  | 414         | 67.6% | 345   | 68.2%  | 421     | 71.7% | 22.0%        | 3.2%         |
| Post Baccalaureate       | 10          | 66.7% | 12              | 46.2%  | 13          | 76.5% | 5     | 50.0%  | 8       | 72.7% | 60.0%        | -20.0%       |
| Graduate                 | 0           | 0.0%  | 2               | 7.7%   | 0           | 0.0%  | 0     | 0.0%   | 0       | 0.0%  | -            | -            |
| Male                     | 245         | 37.0% | 202             | 34.6%  | 202         | 32.1% | 166   | 32.2%  | 171     | 28.5% | 3.0%         | -30.2%       |
| Undergraduate            | 240         | 37.0% | 185             | 33.5%  | 198         | 32.4% | 161   | 31.8%  | 166     | 28.3% | 3.1%         | -30.8%       |
| Post Baccalaureate       | 5           | 33.3% | 14              | 53.8%  | 4           | 23.5% | 5     | 50.0%  | 3       | 27.3% | -40.0%       | -40.0%       |
| Graduate                 | 0           | 0.0%  | 3               | 11.5%  | 0           | 0.0%  | 0     | 0.0%   | 2       | 18.2% | -            | -            |
| Total                    | 663         |       | 583             |        | 629         |       | 516   |        | 600     |       |              |              |
| Undergraduate            | 648         |       | 552             |        | 612         |       | 506   |        | 587     |       |              |              |
| Post Baccalaureate       | 15          |       | 26              |        | 17          |       | 10    |        | 11      |       |              |              |
| Graduate                 | 0           |       | 5               |        | 0           |       | 0     |        | 2       |       |              |              |
| Student Type             |             |       |                 |        |             |       |       |        |         |       |              |              |
| UG New College Transfers | 16          | 2.5%  | 15              | 2.7%   | 12          | 2.0%  | 15    | 3.0%   | 11      | 1.9%  | -26.7%       | -31.3%       |
| UG Continuing            | 593         | 91.5% | 517             | 93.7%  | 576         | 94.1% | 489   | 96.6%  | 574     | 97.8% | 17.4%        | -3.2%        |
| UG Returning             | 38          | 5.9%  | 19              | 3.4%   | 22          | 3.6%  | 2     | 0.4%   | 2       | 0.3%  | 0.0%         | -94.7%       |
| UHS Pathways Students    | 1           | 0.2%  | 1               | 0.2%   | 2           | 0.3%  | 0     | 0.0%   | 0       | 0.0%  | -            | -100.0%      |
| Total Undergraduate      | 648         |       | 552             |        | 612         |       | 506   |        | 587     |       |              |              |
| -                        |             |       |                 |        |             |       |       |        |         |       |              |              |
| PB New                   | 1           | 6.7%  | 1               | 3.8%   | 2           | 11.8% | 0     | 0.0%   | 2       | 18.2% | -            | 100.0%       |
| PB Transfers             | 4           | 26.7% | 2               | 7.7%   | 1           | 5.9%  | 0     | 0.0%   | 1       | 9.1%  | -            | -75.0%       |
| PB Continuing            | 8           | 53.3% | 20              | 76.9%  | 11          | 64.7% | 10    | 100.0% | 8       | 72.7% | -20.0%       | 0.0%         |
| PB Returning             | 2           | 13.3% | 3               | 11.5%  | 3           | 17.6% | 0     | 0.0%   | 0       | 0.0%  | -            | -100.0%      |
| Total Post Baccalaureate | 15          |       | 26              |        | 17          |       | 10    |        | 11      |       |              |              |
| GR New Masters           | 0           | -     | 0               | 0.0%   | 0           | -     | 0     | -      | 1       | 50.0% |              |              |
| GR Continuing Masters    | 0           | -     | 5               | 100.0% | 0           | -     | 0     |        | 1       | 50.0% | -            | -            |
| Total Graduate           | 0           | _     | 5               | _      | 0           | _     | 0     | _      | 2       |       |              |              |
| Classification           |             |       |                 |        |             |       |       |        |         |       |              |              |
| Freshman                 | 6           | 0.9%  | 6               | 1.0%   | 2           | 0.3%  | 2     | 0.4%   | 7       | 1.2%  | 250.0%       | 16.7%        |
| Sophomore                | 24          | 3.6%  | 15              | 2.6%   | 17          | 2.7%  | 9     | 1.7%   | ,<br>16 | 2.7%  | 77.8%        | -33.3%       |
| Junior                   | 117         | 17.6% | 92              | 15.8%  | 90          | 14.3% | 94    | 18.2%  | 125     | 20.8% | 33.0%        | 6.8%         |
| Senior                   | 501         | 75.6% | 439             | 75.3%  | 503         | 80.0% | 401   | 77.7%  | 439     | 73.2% | 9.5%         | -12.4%       |
| Post Baccalaureate       | 15          | 2.3%  | 26              | 4.5%   | 17          | 2.7%  | 10    | 1.9%   | 11      | 1.8%  | 10.0%        | -26.7%       |
| Graduate Student         | 0           | 0.0%  | 5               | 0.9%   | 0           | 0.0%  | 0     | 0.0%   | 2       | 0.3%  | -            | -            |
| Total                    | 663         |       | 583             | _      | 629         | _     | 516   |        | 600     |       |              |              |
| Average Age              | 28.4        |       | 28.3            |        | 28.8        |       | 29.0  |        | 29.0    |       |              |              |
| UG Average Age           | 28.4        |       | 28.0            |        | 28.6        |       | 28.9  |        | 28.9    |       |              |              |
| PB Average Age           | 20.4        |       | 33.6            |        | 32.8        |       | 34.2  |        | 30.0    |       |              |              |
| GR Average Age           | 23.2<br>N/A |       | 38.6            |        | 02.0<br>N/A |       | N/A   |        | 40.5    |       |              |              |
| C                        | 1.1/1       |       | 00.0            |        | 14/7        |       | 1.1/1 |        | 10.0    |       |              |              |

## FACT SHEET DATA BASED ON CERTIFIED STATE REPORTS

|                                         |           | Total | Am<br>Indian | Asian or<br>Pacific<br>Islander | Black | Hispanic | White | International | Unknown |
|-----------------------------------------|-----------|-------|--------------|---------------------------------|-------|----------|-------|---------------|---------|
| Undergraduate                           | Senior    | 2     | 0            | 0                               | 1     | 1        | 0     | 0             | 0       |
| Transfers                               | Post Bac  | 1     | 0            | 0                               | 0     | 0        | 1     | 0             | 0       |
|                                         | All       | 3     | Ő            | Ű                               | 1     | 1        | 1     | 0             | Ő       |
| New Post Baccalaureate                  |           | 2     | 0            | 0                               | 0     | 1        | 1     | 0             | 0       |
| New Graduate Students                   |           | 1     | 0            | 0                               | 1     | 0        | 0     | 0             | 0       |
| New Transient / New Special             |           | 9     | 0            | 5                               | 1     | 0        | 1     | 2             | 0       |
| Continuing Transient/Continuing Special |           | 1     | 0            | 0                               | 0     | 1        | 0     | 0             | 0       |
| Continuing Students                     | Freshman  | 6     | 0            | 1                               | 0     | 3        | 2     | 0             | 0       |
| -                                       | Sophomore | 14    | 0            | 3                               | 3     | 7        | 1     | 0             | 0       |
|                                         | Junior    | 123   | 0            | 14                              | 27    | 57       | 25    | 0             | 0       |
|                                         | Senior    | 430   | 3            | 32                              | 88    | 217      | 80    | 3             | 7       |
|                                         | Post Bac  | 8     | 0            | 3                               | 3     | 2        | 0     | 0             | 0       |
|                                         | Masters   | 1     | 0            | 0                               | 1     | 0        | 0     | 0             | 0       |
|                                         | All       | 582   | 3            | 53                              | 122   | 286      | 108   | 3             | 7       |
| Returning Students                      | Senior    | 2     | 0            | 0                               | 0     | 1        | 1     | 0             | 0       |
|                                         | All       | 2     | 0            | 0                               | 0     | 1        | 1     | 0             | 0       |
| GRAND TOTAL                             |           | 600   | 3            | 58                              | 125   | 290      | 112   | 5             | 7       |

| ALL STUDENTS | Freshman  | 7   | 0 | 1  | 1   | 3   | 2   | 0 | 0 |
|--------------|-----------|-----|---|----|-----|-----|-----|---|---|
|              | Sophomore | 16  | 0 | 3  | 3   | 7   | 1   | 2 | 0 |
|              | Junior    | 125 | 0 | 16 | 27  | 57  | 25  | 0 | 0 |
|              | Senior    | 439 | 3 | 35 | 89  | 220 | 82  | 3 | 7 |
|              | Post Bac  | 11  | 0 | 3  | 3   | 3   | 2   | 0 | 0 |
|              | Masters   | 2   | 0 | 0  | 2   | 0   | 0   | 0 | 0 |
|              | All       | 600 | 3 | 58 | 125 | 290 | 112 | 5 | 7 |