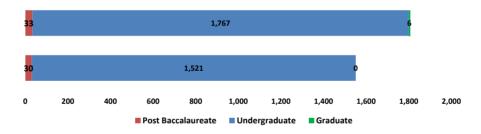

## FACT SHEET DATA BASED ON CERTIFIED STATE REPORTS

| Undergraduate     648     97.7%     552     94.7%     12     72.7%     100     19%     11     18.8%     10.0%     -9.4%       Graduate     0     0.0%     5     0.9%     0     0.0%     2     0.3%         Total Semester Credit Hours (SCH)     2.005     1.766     1.895     1.551     1.806     16.4%     9.9%       Post Baccalaureate     45     2.2%     79     4.5%     162     18.9%     1.672     9.8%     16.2     9.8%     16.2%     9.9%       Undergraduate     0     0.0%     15     0.8%     0     0.0%     0     0.0%     6     0.3%     -     -     2.6%     9.8%     16.2%     9.8%     16.2%     9.8%     16.2%     9.8%     16.2%     9.8%     16.2%     9.8%     16.2%     9.8%     16.2%     9.8%     16.2%     9.8%     16.2%     9.8%     16.2%     9.8%     16.2%     9.8%     16.2%     9.8%     16.2%     9.8%     16.                                                                                                                                                                                                                                                                                                                                                                   |                                                    | 20    | 15    | 20    | 16    | 20    | 17    | 20    | 18    | 20    | 19    | 1yr change   | 4yr change   |
|---------------------------------------------------------------------------------------------------------------------------------------------------------------------------------------------------------------------------------------------------------------------------------------------------------------------------------------------------------------------------------------------------------------------------------------------------------------------------------------------------------------------------------------------------------------------------------------------------------------------------------------------------------------------------------------------------------------------------------------------------------------------------------------------------------------------------------------------------------------------------------------------------------------------------------------------------------------------------------------------------------------------------------------------------------------------------------------------------------------------------------------------------------------------------------------------------------------------|----------------------------------------------------|-------|-------|-------|-------|-------|-------|-------|-------|-------|-------|--------------|--------------|
| Total Feadcount     663     583     629     516     600     16.3%     9.5%       Undergraduate     15     2.3%     26     4.5%     17     2.7%     506     881%     57     77.8%     10     1.9%     11     1.8%     10.0%     -2.67%       Oraduate     1.000     2.03%     1.672     94.7%     1.844     97.3%     1.621     9.8%     1.624     9.3%     -2.67%       Undergraduate     1.860     97.8%     1.622     97.8%     1.627     9.8%     1.627     9.8%     1.627     9.8%     1.627     9.8%     1.627     9.8%     1.627     9.8%     1.627     9.8%     1.627     9.8%     1.627     9.8%     1.627     9.8%     1.627     9.8%     1.767     1.253     1.868     9.1%     1.627     9.8%     1.627     9.8%     1.627     9.8%     1.627     9.8%     1.627     9.8%     1.627     9.8%     1.627     9.8%     1.62%     9.8%     1.62%     9.8%     1.62%                                                                                                                                                                                                                                                                                                                                          |                                                    | #     | %     | #     | %     | #     | %     | #     | %     | #     | %     | 2018 to 2019 | 2015 to 2019 |
| Undergraduate     648     97.7%     552     94.7%     612     97.8%     16.0%     94.8%       Post Baccalaureate     15     2.3%     26     45%     17     2.7%     10     1.9%     11     18.8%     10.0%     -26.7%       Total Semester Credit Hours (SCH)     2.005     1.766     1.895     1.551     1.806     16.4%     9.9%       Post Baccalaureate     45     2.2%     79     45%     51     2.78     30     1.9%     33     1.8%     10.0%     -26.7%       Total Full-time Equivalent (FTE) Enrollment     167.1     147.8     157.9     128.8     98.1%     147.3     97.7%     16.2%     9.9%       Undergraduate Student FTE mesch on 12 hown)     163.3     97.8%     152.7     97.9%     126.8     98.1%     147.3     97.7%     16.2%     9.9%       Graduate Student FTE mesch on 2 hown)     3.8     2.2%     6.6     4.5%     4.3%     2.7%     2.5     10.8%     1.6.2%     9.8%       Undergraduate     0     0.0                                                                                                                                                                                                                                                                             | Student Data <sup>1</sup>                          |       |       |       |       |       |       |       |       |       |       |              |              |
| Post Baccalaureate     15     2.3%     26     4.5%     17     2.7%     10     1.9%     11     1.9%     10.0%                                                                                                                                                                                                                                                                                                                                                                                                                                                                                                                                                                                                                                                                                                                                                                                                                                                                                                                                                                                                                                                                                                        | Total Headcount                                    | 663   |       | 583   |       | 629   |       | 516   |       | 600   |       | 16.3%        | -9.5%        |
| Graduate     0     0.0%     5     0.9%     0     0.0%     2     0.3%     -       Total Semester Credit Hours (SCH)     2,005     1,766     1,895     1,551     1,606     16.4%     -9.3%       Undergraduate     1,960     2,2%     79     4,5%     51     2,7%     30     1.9%     1.6,2%     -9.3%       Graduate     0     0.0%     15     0.8%     0     0.0%     6     0.3%     -     -     -     -     -     -     -     -     -     -     -     -     -     -     -     -     -     -     -     -     -     -     -     -     -     -     -     -     -     -     -     -     -     -     -     -     -     -     -     -     -     -     -     -     -     -     -     -     -     -     -     -     -     -     -     -     -     -     - </td <td>Undergraduate</td> <td>648</td> <td>97.7%</td> <td>552</td> <td>94.7%</td> <td>612</td> <td>97.3%</td> <td>506</td> <td>98.1%</td> <td>587</td> <td>97.8%</td> <td>16.0%</td> <td>-9.4%</td>                                                                                                                                                                                                                                                            | Undergraduate                                      | 648   | 97.7% | 552   | 94.7% | 612   | 97.3% | 506   | 98.1% | 587   | 97.8% | 16.0%        | -9.4%        |
| Charles     Construction                          | Post Baccalaureate                                 | 15    | 2.3%  | 26    | 4.5%  | 17    | 2.7%  | 10    | 1.9%  | 11    | 1.8%  | 10.0%        | -26.7%       |
| Undergraduate     1960     97.8%     1,622     94.7%     1,624     94.1%     1,767     97.8%     162.2%     -9.8%       Graduate     0     0.0%     15     0.8%     51     2.7%     30     1.9%     33     1.8%     10.0%     -26.7%       Graduate     167.1     147.8     157.9     129.3     150.8     16.8%     9.8%     1.8%     10.2%     9.8%     1.8%     10.2%     9.8%     1.8%     10.2%     9.8%     1.8%     10.2%     9.8%     1.8%     1.0%     2.8     1.8%     1.0%     2.8     1.8%     1.0%     2.8     1.8%     1.0%     2.8     1.8%     1.0%     2.8     1.8%     1.0%     2.8     1.8%     1.0%     2.8     1.8%     1.0%     2.8     1.8%     1.0%     2.8     1.8%     1.0%     2.8     1.8%     1.0%     2.8     1.8%     1.0%     2.8     1.8%     1.0%     0.0%     0.0%     0.0%     0.0%     0.0%     0.0%     0.6%     3.8                                                                                                                                                                                                                                                                                                                                                           | Graduate                                           | 0     | 0.0%  | 5     | 0.9%  | 0     | 0.0%  | 0     | 0.0%  | 2     | 0.3%  | -            | -            |
| Post Baccalaureate<br>Graduate     45     2.2%     79     4.5%     51     2.7%     30     1.9%     33     1.8%     10.0%     - 26.7%       Graduate     0     0.0%     15     0.8%     0     0.0%     6     0.3%     -     -     -     -     -     -     -     -     -     -     -     -     -     -     -     -     -     -     -     -     -     -     -     -     -     -     -     -     -     -     -     -     -     -     -     -     -     -     -     -     -     -     -     -     -     -     -     -     -     -     -     -     -     -     -     -     -     -     -     -     -     -     -     -     -     -     -     -     -     -     -     -     -     -     -     -     -     -     -     -                                                                                                                                                                                                                                                                                                                                                                                                                                                                                                    | Total Semester Credit Hours (SCH)                  | 2,005 |       | 1,766 |       | 1,895 |       | 1,551 |       | 1,806 |       | 16.4%        | -9.9%        |
| Graduate     0     0.0%     15     0.8%     0     0.0%     0     0.0%     6     0.3%     -       Total Full-time Equivalent (FTE) Encollment<br>Undergraduate Student FTE (based on 12 hours)<br>Or aduate Student FTE (based on 12 hours)<br>Graduate Student FTE (based on 12 hours)<br>Graduate Student FTE (based on 12 hours)<br>O.0     167.1     147.8     157.9     129.3     150.8     16.6%     -9.8%       Graduate Student FTE (based on 12 hours)<br>Graduate Student FTE (based on 8 hours)     0.0     0.0%     1.9     1.3%     0.0     0.0%     0.0     0.0%     0.8     0.5%     -9.8%       Ethnicity     American Indian     9     1.4%     6     1.0%     5     0.8%     1     0.2%     3     0.5%     200.0%     -66.7%       Undergraduate     0     0.0%     0     0.0%     0     0.0%     0     0.0%     0     0.0%     0     0.0%     0     0.0%     0     0.0%     0     0.0%     0     0.0%     0     0.0%     0     0.0%     0     0.0%     0     0.0%     0     0.0%     0 <td>Undergraduate</td> <td>1,960</td> <td>97.8%</td> <td>1,672</td> <td>94.7%</td> <td>1,844</td> <td>97.3%</td> <td>1,521</td> <td>98.1%</td> <td>1,767</td> <td>97.8%</td> <td>16.2%</td> <td>-9.8%</td> | Undergraduate                                      | 1,960 | 97.8% | 1,672 | 94.7% | 1,844 | 97.3% | 1,521 | 98.1% | 1,767 | 97.8% | 16.2%        | -9.8%        |
| Total Full-time Equivalent (FTE) Enrollment   167.1   147.8   157.9   129.3   150.8   16.6%   9.8%     Drot Equivalent Student FTE (Based on 12 Hours)   0.3   2.2%   6.6   4.5%   4.3   2.7%   2.5   1.9%   2.8   1.8%   10.0%   -26.7%     Graduate Student FTE (Based on 12 Hours)   0.0   0.0%   1.9   1.3%   0.0   0.0%   0.0   0.0%   0.0   0.0%   0.0   0.0%   0.0   0.0%   0.0   0.0%   0.0   0.0%   0.0   0.0%   0.0   0.0%   0.0   0.0%   0.0   0.0%   0.0   0.0%   0.0   0.0%   0.0   0.0%   0.0   0.0%   0.0%   0.0%   0.0%   0.0%   0.0%   0.0%   0.0%   0.0%   0.0%   0.0%   0.0%   0.0%   0.0%   0.0%   0.0%   0.0%   0.0%   0.0%   0.0%   0.0%   0.0%   0.0%   0.0%   0.0%   0.0%   0.0%   0.0%   0.0%   0.0%   0.0%   0.0%   0.0%   0.0%   0.0%   0.0%   0.0%   0.0%   0.0%                                                                                                                                                                                                                                                                                                                                                                                                                        | Post Baccalaureate                                 | 45    | 2.2%  | 79    | 4.5%  | 51    | 2.7%  | 30    | 1.9%  | 33    | 1.8%  | 10.0%        | -26.7%       |
| Undergraduate Student FTE gassed on 12 Hours)     163.3     97.8%     139.3     94.3%     153.7     97.3%     126.8     98.1%     147.3     97.7%     16.2%     -2.8%       Post Baccalaureate Student FTE gassed on 12 Hours)     3.8     2.2%     6.6     4.5%     4.3     2.7%     2.5     1.9%     2.8     1.8%     10.0%     -2.8%       Craduate Student FTE gassed on 12 Hours)     0.0     0.0%     0.0     0.0%     0.0     0.0%     0.0     0.0%     0.0     0.0%     0.0     0.0%     0.0     0.0%     0.0     0.0%     0.0%     0.0%     0.0%     0.0%     0.0%     0.0%     0.0%     0.0%     0.0%     0.0%     0.0%     0.0%     0.0%     0.0%     0.0%     0.0%     0.0%     0.0%     0.0%     0.0%     0.0%     0.0%     0.0%     0.0%     0.0%     0.0%     0.0%     0.0%     0.0%     0.0%     0.0%     0.0%     0.0%     0.0%     0.0%     0.0%     0.0%     0.0%     0.0%     0.0%     0.0%     0.0%                                                                                                                                                                                                                                                                                            | Graduate                                           | 0     | 0.0%  | 15    | 0.8%  | 0     | 0.0%  | 0     | 0.0%  | 6     | 0.3%  | -            | -            |
| Post Baccalaureate Student FTE (Based on 12 Hours)     3.8     2.2%     6.6     4.5%     4.3     2.7%     2.5     1.9%     2.8     1.8%     10.0%     -26.7%       Ethnicity     American Indian     9     1.4%     6     1.0%     5     0.8%     1     0.2%     3     0.5%     200.0%     -66.7%       Undergraduate     9     1.4%     6     1.0%     5     0.8%     1     0.2%     3     0.5%     200.0%     -66.7%       Undergraduate     9     1.4%     6     1.0%     5     0.8%     1     0.2%     3     0.5%     200.0%     -66.7%       Graduate     0     0.0%     0     0.0%     0     0.0%     0     0.0%     0     0.0%     0     0.0%     0     0.0%     0     0.0%     0     0.0%     0     0.0%     0     0.0%     0     0.0%     0     0.0%     0     0.0%     0     0.0%     0     0.0%     0     0.0%     0                                                                                                                                                                                                                                                                                                                                                                                     | Total Full-time Equivalent (FTE) Enrollment        | 167.1 |       | 147.8 |       | 157.9 |       | 129.3 |       | 150.8 |       | 16.6%        | -9.8%        |
| Graduate Student FTE (Bused on B Hours)     0.0     0.0%     1.9     1.3%     0.0     0.0%     0.0     0.0%     0.8     0.5%     -       Ethnicity<br>American Indian     9     1.4%     6     1.0%     5     0.8%     1     0.2%     3     0.5%     200.0%     -66.7%       Post Baccalaureate     9     1.4%     6     1.0%     5     0.8%     1     0.2%     3     0.5%     200.0%     -66.7%       Graduate     9     1.4%     6     1.0%     5     0.8%     1     0.2%     3     0.5%     200.0%     -66.7%       Graduate     0     0.0%     0     0.0%     0     0.0%     0     0.0%     0     0.0%     0     0.0%     0     0.0%     0     0.0%     0     0.0%     0     0.0%     0     0.0%     0     0.0%     0     0.0%     0     0.0%     0     0.0%     0.0%     0.0%     0.0%     0.0%     0.0%     0.0%     0.0%     <                                                                                                                                                                                                                                                                                                                                                                               | Undergraduate Student FTE (Based on 12 Hours)      | 163.3 | 97.8% | 139.3 | 94.3% | 153.7 | 97.3% | 126.8 | 98.1% | 147.3 | 97.7% | 16.2%        | -9.8%        |
| Ethnicity       American Indian     9     1.4%     6     1.0%     5     0.8%     1     0.2%     3     0.5%     200.0%     -66.7%       Undergraduate     9     1.4%     6     1.1%     5     0.8%     1     0.2%     3     0.5%     200.0%     -66.7%       Post Baccalaureate     0     0.0%     0     0.0%     0     0.0%     0     0.0%     0     0.0%     0     0.0%     0     0.0%     0     0.0%     0     0.0%     0     0.0%     0     0.0%     0     0.0%     0     0.0%     0     0.0%     0     0.0%     0     0.0%     0     0.0%     0     0.0%     0     0.0%     0     0.0%     0     0.0%     11.5%     0     9.9%     55     9.4%     11.5%     -3.3%     Undergraduate     19.9%     11     19.0%     83     13.2%     86     16.7%     125     20.8%     45.3%     -7.0%       Post Baccalaureate0                                                                                                                                                                                                                                                                                                                                                                                               | Post Baccalaureate Student FTE (Based on 12 Hours) | 3.8   | 2.2%  | 6.6   | 4.5%  | 4.3   | 2.7%  | 2.5   | 1.9%  | 2.8   | 1.8%  | 10.0%        | -26.7%       |
| American Indian     9     1.4%     6     1.0%     5     0.8%     1     0.2%     3     0.5%     200.0%     -66.7%       Undergraduate     9     1.4%     6     1.1%     5     0.8%     1     0.2%     3     0.5%     200.0%     -66.7%       Post Baccalaureate     0     0.0%     0     0.0%     0     0.0%     0     0.0%     0     0.0%     0     0.0%     0     0.0%     0     0.0%     0     0.0%     0     0.0%     0     0.0%     0     0.0%     0     0.0%     0     0.0%     0     0.0%     0     0.0%     0     0.0%     0     0.0%     0     0.0%     0     0.0%     0     0.0%     0     0.0%     0     0.0%     0     0.0%     0     0.0%     0     0.0%     0     0.0%     0     0.0%     0     0.0%     0     0.0%     0     0.0%     0     0.0%     0     0.0%     0     0.0% <td>Graduate Student FTE (Based on 8 Hours)</td> <td>0.0</td> <td>0.0%</td> <td>1.9</td> <td>1.3%</td> <td>0.0</td> <td>0.0%</td> <td>0.0</td> <td>0.0%</td> <td>0.8</td> <td>0.5%</td> <td>-</td> <td>-</td>                                                                                                                                                                                                          | Graduate Student FTE (Based on 8 Hours)            | 0.0   | 0.0%  | 1.9   | 1.3%  | 0.0   | 0.0%  | 0.0   | 0.0%  | 0.8   | 0.5%  | -            | -            |
| American Indian     9     1.4%     6     1.0%     5     0.8%     1     0.2%     3     0.5%     200.0%     -66.7%       Undergraduate     9     1.4%     6     1.1%     5     0.8%     1     0.2%     3     0.5%     200.0%     -66.7%       Post Baccalaureate     0     0.0%     0     0.0%     0     0.0%     0     0.0%     0     0.0%     0     0.0%     0     0.0%     0     0.0%     0     0.0%     0     0.0%     0     0.0%     0     0.0%     0     0.0%     0     0.0%     0     0.0%     0     0.0%     0     0.0%     0     0.0%     0     0.0%     0     0.0%     0     0.0%     0     0.0%     0     0.0%     0     0.0%     0     0.0%     0     0.0%     0     0.0%     0     0.0%     0     0.0%     0     0.0%     0     0.0%     0     0.0%     0     0.0%     0     0.0% <td>Ethnicity</td> <td></td>                                                                                                                                                                                                                                                                             | Ethnicity                                          |       |       |       |       |       |       |       |       |       |       |              |              |
| Post Baccalaureate<br>Graduate     0     0.0%     0     0.0%     0     0.0%     0     0.0%     0     0.0%     0     0.0%     0     0.0%     0     0.0%     0     0.0%     0     0.0%     0     0.0%     0     0.0%     0     0.0%     0     0.0%     0     0.0%     0     0.0%     0     0.0%     0     0.0%     0     0.0%     0     0.0%     0     0.0%     0     0.0%     0     0.0%     0     0.0%     0     0.0%     0     0.0%     0     0.0%     0     0.0%     0     0.0%     0     0.0%     0     0.0%     0     0.0%     0     0.0%     0     0.0%     0     0.0%     0     0.0%     0     0.0%     0     0.0%     0     0.0%     0     0.0%     0     0.0%     0     0.0%     0     0.0%     0     0.0%     0     0.0%     0     0.0%     0     0.0%     0     0.0%     0                                                                                                                                                                                                                                                                                                                                                                                                                                |                                                    | 9     | 1.4%  | 6     | 1.0%  | 5     | 0.8%  | 1     | 0.2%  | 3     | 0.5%  | 200.0%       | -66.7%       |
| Graduate     0     0.0%     0     0.0%     0     0.0%     0     0.0%     0     0.0%     0     0.0%     0     0.0%     0     0.0%     0     0.0%     0     0.0%     0     0.0%     0     0.0%     0     0.0%     0     0.0%     0     0.0%     0     0.0%     0     0.0%     0     0.0%     0     0.0%     0     0.0%     0     0.0%     0     0.0%     0     0.0%     0     0.0%     0     0.0%     0     0.0%     0     0.0%     0     0.0%     0     0.0%     0     0.0%     0     0.0%     0     0.0%     0     0.0%     20.0%     20.0%     20.0%     20.0%     20.0%     20.0%     20.0%     20.0%     20.0%     20.0%     20.0%     20.0%     20.0%     20.0%     20.0%     20.0%     20.0%     20.0%     20.0%     20.0%     20.0%     20.0%     20.0%     20.0%     20.0%     20.0%     20.0%     20.0%                                                                                                                                                                                                                                                                                                                                                                                                     | Undergraduate                                      | 9     | 1.4%  | 6     | 1.1%  | 5     | 0.8%  | 1     | 0.2%  | 3     | 0.5%  | 200.0%       | -66.7%       |
| Asian or Pacific Islander   60   9.0%   42   7.2%   77   12.2%   52   10.1%   58   9.7%   11.5%   -3.3%     Undergraduate   59   9.1%   36   6.5%   73   11.9%   50   9.9%   55   9.4%   10.0%   6.8%     Post Baccalaureate   1   6.7%   6   23.1%   4   23.5%   2   20.0%   3   27.3%   50.0%   200.0%     Black   132   19.9%   106   19.2%   79   12.9%   85   16.8%   120   20.4%   41.2%   -7.0%     Post Baccalaureate   0   0.0%   1   3.8%   0   0.0%   0   0.0%   2   18.2%   -   -   -     Hispanic   294   44.3%   260   44.6%   300   47.7%   247   47.9%   290   48.3%   17.4%   -1.4%     Undergraduate   0   0.0%   5   19.2%   211.8%   40.0%   3   27.3%   -25.0%   -50.0%     Graduate   0   0.0%                                                                                                                                                                                                                                                                                                                                                                                                                                                                                                | Post Baccalaureate                                 | 0     | 0.0%  | 0     | 0.0%  | 0     | 0.0%  | 0     | 0.0%  | 0     | 0.0%  | -            | -            |
| Undergraduate<br>Post Baccalaureate     59     9.1%     36     6.5%     73     11.9%     50     9.9%     55     9.4%     10.0%     -6.8%       Post Baccalaureate     1     6.7%     6     23.1%     4     23.5%     2     20.0%     3     27.3%     50.0%     200.0%       Black     132     19.9%     111     19.0%     83     13.2%     86     16.7%     120     20.4%     41.2%     -7.0%       Post Baccalaureate     3     20.0%     4     15.4%     4     23.5%     1     10.0%     3     27.3%     200.0%     0.0%       Graduate     0     0.0%     1     3.8%     00     0.0%     0     0.0%     2     18.2%     -7.4%       Undergraduate     288     44.4%     252     45.7%     298     48.7%     243     48.0%     287     48.9%     18.1%     -0.3%       Graduate     0     0.0%     3     11.5%     0     0.0%     0     0.0%                                                                                                                                                                                                                                                                                                                                                                      | Graduate                                           | 0     | 0.0%  | 0     | 0.0%  | 0     | 0.0%  | 0     | 0.0%  | 0     | 0.0%  | -            | -            |
| Post Baccalaureate     1     6.7%     6     23.1%     4     23.5%     2     20.0%     3     27.3%     50.0%     200.0%       Black     132     19.9%     111     19.0%     83     13.2%     86     16.7%     125     20.8%     45.3%     -5.3%       Undergraduate     129     19.9%     106     19.2%     79     12.9%     85     16.8%     120     20.4%     41.2%     -7.0%       Graduate     0     0.0%     1     3.8%     0     0.0%     0     0.0%     2     18.2%     -     -       Undergraduate     294     44.3%     260     44.6%     300     47.7%     247     47.9%     290     48.3%     17.4%     -1.4%       Undergraduate     288     44.4%     252     25.7%     298     48.7%     243     48.0%     28.7     48.9%     18.1%     -0.3%       Graduate     0     0.0%     3     27.3%     -25.0%     -5.1%     -26.8%                                                                                                                                                                                                                                                                                                                                                                            | Asian or Pacific Islander                          | 60    | 9.0%  | 42    | 7.2%  | 77    | 12.2% | 52    | 10.1% | 58    | 9.7%  | 11.5%        | -3.3%        |
| Black     132     19.9%     111     19.0%     83     13.2%     86     16.7%     125     20.8%     45.3%     -5.3%       Post Baccalaureate     129     19.9%     106     19.2%     79     12.9%     85     16.8%     120     20.4%     41.2%     -7.0%       Post Baccalaureate     3     20.0%     4     15.4%     4     23.5%     1     10.0%     3     27.3%     200.0%     0.0%       Graduate     0     0.0%     1     3.8%     0     0.0%     0     0.0%     218.2%     -     -       Undergraduate     294     44.3%     260     44.6%     300     47.7%     247     47.9%     290     48.3%     17.4%     -1.4%       Undergraduate     288     44.4%     252     45.7%     298     48.7%     243     48.0%     287     48.9%     18.1%     -0.3%       Fost Baccalaureate     0     0.0%     3     11.5%     0.0%     0     0.0%     0<                                                                                                                                                                                                                                                                                                                                                                    | Undergraduate                                      | 59    | 9.1%  | 36    | 6.5%  | 73    | 11.9% | 50    | 9.9%  | 55    | 9.4%  | 10.0%        | -6.8%        |
| Undergraduate     129     19.9%     106     19.2%     79     12.9%     85     16.8%     120     20.4%     41.2%     -7.0%       Post Baccalaureate     3     20.0%     4     15.4%     4     23.5%     1     10.0%     3     27.3%     200.0%     0.0%       Graduate     0     0.0%     1     3.8%     0     0.0%     0     0.0%     2     18.2%     -     -     -     -     -     -     -     -     -     -     -     -     -     -     -     -     -     -     -     -     -     -     -     -     -     -     -     -     -     -     -     -     -     -     -     -     -     -     -     15.8%     14.4%     15.9%     14.1     15.8%     24.7%     14.8%     28.7%     14.1     25.9%     110     18.7%     -5.2%     -5.2%     -5.2%     -5.2%     -5.2%     -5.2%     -5.2%                                                                                                                                                                                                                                                                                                                                                                                                                               | Post Baccalaureate                                 | 1     | 6.7%  | 6     | 23.1% | 4     | 23.5% | 2     | 20.0% | 3     | 27.3% | 50.0%        | 200.0%       |
| Post Baccalaureate<br>Graduate     3     20.0%     4     15.4%     4     23.5%     1     10.0%     3     27.3%     200.0%     0.0%       Graduate     0     0.0%     1     3.8%     0     0.0%     0     0.0%     2     18.2%     -     -       Hispanic     294     44.3%     260     44.6%     300     47.7%     247     47.9%     290     48.3%     17.4%     -     1.4%       Undergraduate     288     44.4%     252     45.7%     298     48.7%     243     48.0%     287     48.9%     18.1%     -0.3%       Post Baccalaureate     0     0.0%     3     11.5%     0     0.0%     0     0.0%     27.3%     -26.8%       Undergraduate     153     23.1%     152     26.1%     146     23.2%     1112     18.7%     -5.1%     -26.8%       Undergraduate     0     0.0%     1     3.8%     0     0.0%     0     0.0%     -27.5%                                                                                                                                                                                                                                                                                                                                                                               | Black                                              | 132   | 19.9% | 111   | 19.0% | 83    | 13.2% | 86    | 16.7% | 125   | 20.8% | 45.3%        | -5.3%        |
| Graduate   0   0.0%   1   3.8%   0   0.0%   0   0.0%   2   18.2%   -   -     Hispanic   294   44.3%   260   44.6%   300   47.7%   247   47.9%   290   48.3%   17.4%   -1.4%     Undergraduate   288   44.4%   252   45.7%   298   48.7%   243   48.0%   287   48.9%   18.1%   -1.4%     Post Baccalaureate   6   40.0%   5   19.2%   2   11.8%   4   40.0%   3   27.3%   -26.8%     Graduate   0   0.0%   3   11.5%   0   0.0%   0   0.0%   0   0.0%   -   -     Graduate   0   0.0%   3   11.5%   0   0.0%   0   0.0%   0   0.0%   -   -   -     Graduate   153   23.1%   152   26.1%   146   23.2%   118   22.9%   110   18.7%   5.1%   2.6.8%     Undergraduate   5   0.33.3%   10   <                                                                                                                                                                                                                                                                                                                                                                                                                                                                                                                           |                                                    |       |       | 106   |       |       |       |       |       |       |       |              | -7.0%        |
| Hispanic   294   44.3%   260   44.6%   300   47.7%   247   47.9%   290   48.3%   17.4%   -1.4%     Undergraduate   288   44.4%   252   45.7%   298   48.7%   243   48.0%   287   48.9%   18.1%   -0.3%     Post Baccalaureate   6   40.0%   5   19.2%   2   11.8%   4   40.0%   3   27.3%   -25.0%   -50.0%     Graduate   0   0.0%   3   11.5%   0   0.0%   0   0.0%   0   0.0%   -   -   -   -   -   -   -   -   -   -   -   -   -   -   -   -   -   -   -   -   -   -   -   -   -   -   -   -   -   -   -   -   -   -   -   -   -   -   -   -   -   -   -   -   -   -   -   -   -   -   -   -   -   -   -   -                                                                                                                                                                                                                                                                                                                                                                                                                                                                                                                                                                                                    |                                                    |       |       |       |       |       |       |       |       |       |       | 200.0%       | 0.0%         |
| Undergraduate   288   44.4%   252   45.7%   298   48.7%   243   48.0%   287   48.9%   18.1%   -0.3%     Post Baccalaureate   6   40.0%   5   19.2%   2   11.8%   4   40.0%   3   27.3%   -25.0%   -50.0%     Graduate   0   0.0%   3   11.5%   0   0.0%   0   0.0%   -   -   -   -   -50.0%   6   50.0%   0   0.0%   0   0.0%   -   -50.0%   -50.0%   -66.7%   118   22.9%   112   18.7%   -51.1%   -26.8%   144   22.5%   140   22.9%   112   18.7%   -5.1%   -26.7%   -25.7%   -25.7%   -0.0%   6   35.3%   140   22.9%   116   22.9%   110   18.7%   -5.1%   -25.7%   -25.7%   -25.7%   -26.7%   -26.7%   -0.0%   6   35.3%   2   20.0%   2   18.2%   0.0%   -6.0%   -6.0%   -6   35.3%   2   20.0%   2   18.2%   0.0%   -6.0% </td <td></td> <td>-</td> <td></td> <td></td> <td></td> <td></td> <td></td> <td></td> <td></td> <td></td> <td></td> <td>-</td> <td>-</td>                                                                                                                                                                                                                                                                                                                                         |                                                    | -     |       |       |       |       |       |       |       |       |       | -            | -            |
| Post Baccalaureate<br>Graduate     6     40.0%     5     19.2%     2     11.8%     4     40.0%     3     27.3%     -25.0%     -50.0%       Graduate     0     0.0%     3     11.5%     0     0.0%     0     0.0%     0     0.0%     -     -     -     -     -     -     -     -     -     -     -     -     -     -     -     -     -     -     -     -     -     -     -     -     -     -     -     -     -     -     -     -     -     -     -     -     -     -     -     -     -     -     -     -     -     -     -     -     -     -     -     -     -     -     -     -     -     -     -     -     -     -     -     -     -     -     -     -     -     -     -     -     -     -     -     -     -     -                                                                                                                                                                                                                                                                                                                                                                                                                                                                                                 | •                                                  |       |       |       |       |       |       |       |       |       |       |              |              |
| Graduate     0     0.0%     3     11.5%     0     0.0%     0     0.0%     0     0.0%     0     0.0%     0     0.0%     0     0.0%     0     0.0%     0     0.0%     0     0.0%     0     0.0%     0     0.0%     0     0.0%     0     0.0%     0     0.0%     0     0.0%     0     0.0%     0     0.0%     0     0.0%     0     0.0%     0     0.0%     0     0.0%     0     0.0%     0     0.0%     0     0.0%     112     18.7%     5.1%     -26.8%       Undergraduate     148     22.8%     141     25.5%     140     22.9%     116     22.9%     110     18.7%     5.2%     -25.7%       Fost Baccalaureate     0     0.0%     1     3.8%     0     0.0%     0     0.0%     0     0.0%     0     0.0%     0     0.0%     0     0.0%     0     0.0%     0     0.0%     0     0.0%     0 <td< td=""><td></td><td></td><td></td><td></td><td></td><td></td><td></td><td></td><td></td><td></td><td></td><td></td><td></td></td<>                                                                                                                                                                                                                                                                                  |                                                    |       |       |       |       |       |       |       |       |       |       |              |              |
| White     153     23.1%     152     26.1%     146     23.2%     118     22.9%     112     18.7%     -5.1%     -26.8%       Undergraduate     148     22.8%     141     25.5%     140     22.9%     116     22.9%     110     18.7%     -5.1%     -26.8%       Post Baccalaureate     5     33.3%     10     38.5%     6     35.3%     2     20.0%     2     18.2%     0.0%     -60.0%       Graduate     0     0.0%     1     3.8%     0     0.0%     0     0.0%     -     -     -     -     -     -     -     -     -     -     -     -     -     -     -     -     -     -     -     -     -     -     -     -     -     -     -     -     -     -     -     -     -     -     -     -     -     -     -     -     -     -     -     -     -     -     -     -<                                                                                                                                                                                                                                                                                                                                                                                                                                                   |                                                    |       |       |       |       |       |       |       |       |       |       | -25.0%       | -50.0%       |
| Undergraduate   148   22.8%   141   25.5%   140   22.9%   116   22.9%   110   18.7%   -5.2%   -25.7%     Post Baccalaureate   5   33.3%   10   38.5%   6   35.3%   2   20.0%   2   18.2%   0.0%   -60.0%     Graduate   0   0.0%   1   38.5%   6   35.3%   2   20.0%   2   18.2%   0.0%   -60.0%     International   6   0.9%   5   0.9%   8   1.3%   5   1.0%   5   0.8%   0.0%   -16.7%     Undergraduate   6   0.9%   4   0.7%   8   1.3%   4   0.8%   5   0.9%   -16.7%     Post Baccalaureate   0   0.0%   1   3.8%   0   0.0%   1   10.0%   0   0.0%   -16.7%     Undergraduate   9   1.4%   7   1.2%   10   1.6%   7   1.4%   7   1.2%   0.0%   -22.2%     Undergraduate   9   1.4%   7   1.3%                                                                                                                                                                                                                                                                                                                                                                                                                                                                                                               |                                                    |       |       |       |       | -     |       | -     |       |       |       | -            | -            |
| Post Baccalaureate     5     33.3%     10     38.5%     6     35.3%     2     20.0%     2     18.2%     0.0%     -60.0%       Graduate     0     0.0%     1     38.5%     6     35.3%     2     20.0%     2     18.2%     0.0%     -60.0%       International     6     0.9%     5     0.9%     8     1.3%     5     1.0%     5     0.8%     0.0%     -16.7%       Undergraduate     6     0.9%     4     0.7%     8     1.3%     4     0.8%     5     0.9%     25.0%     -16.7%       Post Baccalaureate     0     0.0%     1     3.8%     0     0.0%     1     1.0%     5     0.9%     25.0%     -16.7%       Undergraduate     9     1.4%     7     1.2%     0     0.0%     -22.2%       Didergraduate     9     1.4%     7     1.3%     9     1.5%     7     1.4%     7     1.2%     0.0%     -22.2%       Pos                                                                                                                                                                                                                                                                                                                                                                                                  |                                                    |       |       |       |       |       |       |       |       |       |       |              |              |
| Graduate     0     0.0%     1     3.8%     0     0.0%     0     0.0%     0     0.0%     -     -     -       International     6     0.9%     5     0.9%     8     1.3%     5     1.0%     5     0.8%     0.0%     -     -     -       Undergraduate     6     0.9%     4     0.7%     8     1.3%     4     0.8%     5     0.9%     25.0%     -16.7%       Post Baccalaureate     0     0.0%     1     3.8%     0     0.0%     1     10.0%     0     0.0%     -16.7%       Undergraduate     9     1.4%     7     1.2%     10     1.6%     7     1.4%     7     1.2%     0.0%     -22.2%       Undergraduate     9     1.4%     7     1.3%     9     1.5%     7     1.4%     7     1.2%     0.0%     -22.2%       Post Baccalaureate     0     0.0%     0     0.0%     629     516     600     600                                                                                                                                                                                                                                                                                                                                                                                                                   | -                                                  |       |       |       |       |       |       |       |       |       |       |              |              |
| International     6     0.9%     5     0.9%     8     1.3%     5     1.0%     5     0.8%     0.0%     -16.7%       Undergraduate     6     0.9%     4     0.7%     8     1.3%     4     0.8%     5     0.9%     25.0%     -16.7%       Post Baccalaureate     0     0.0%     1     3.8%     0     0.0%     1     10.0%     0     0.0%     -16.7%       Unknown     9     1.4%     7     1.2%     0     0.0%     1     10.0%     0     0.0%     -16.7%       Undergraduate     9     1.4%     7     1.2%     0     0.0%     -16.7%     0     0.0%     -16.7%     0     0.0%     -16.7%     0     0.0%     -16.7%     0     0.0%     -16.7%     0     0.0%     -16.7%     0     0.0%     -16.7%     0     0.0%     -16.7%     0     0.0%     -16.7%     0     0.0%     -22.2%     0.0%     -22.2%     0.0%     -22.2%     0.0% </td <td></td> <td>0.0%</td> <td>-60.0%</td>                                                                                                                                                                                                                                       |                                                    |       |       |       |       |       |       |       |       |       |       | 0.0%         | -60.0%       |
| Undergraduate<br>Post Baccalaureate   6   0.9%   4   0.7%   8   1.3%   4   0.8%   5   0.9%   25.0%   -16.7%     Undergraduate<br>Undergraduate<br>Post Baccalaureate   9   1.4%   7   1.2%   0   0.0%   1   10.0%   0   0.0%   -16.7%     Undergraduate<br>Post Baccalaureate   9   1.4%   7   1.2%   10   1.6%   7   1.4%   7   1.2%   0.0%   -22.2%     Undergraduate<br>Post Baccalaureate   9   1.4%   7   1.3%   9   1.5%   7   1.4%   7   1.2%   0.0%   -22.2%     Undergraduate<br>Post Baccalaureate   663   583   629   516   600   0.0%   -   -   -     Undergraduate<br>Post Baccalaureate   648   552   612   506   587   -   -   -     Post Baccalaureate   15   26   17   10   11   -   -   -                                                                                                                                                                                                                                                                                                                                                                                                                                                                                                         |                                                    |       |       |       |       |       |       | -     |       |       |       | -            | -16 7%       |
| Post Baccalaureate     0     0.0%     1     3.8%     0     0.0%     1     10.0%     0     0.0%     -100.0%     -       Unknown     9     1.4%     7     1.2%     10     1.6%     7     1.4%     7     1.2%     0.0%     -22.2%       Undergraduate     9     1.4%     7     1.3%     9     1.5%     7     1.4%     7     1.2%     0.0%     -22.2%       Post Baccalaureate     0     0.0%     0     0.0%     1     5.9%     0     0.0%     0.0%     -22.2%       Undergraduate     648     552     612     5.9%     0     0.0%     0.0%     -22.2%       Undergraduate     648     552     612     506     587     -     -       Post Baccalaureate     15     26     17     10     11                                                                                                                                                                                                                                                                                                                                                                                                                                                                                                                              |                                                    |       |       |       |       |       |       |       |       |       |       |              |              |
| Unknown     9     1.4%     7     1.2%     10     1.6%     7     1.4%     7     1.2%     0.0%     -22.2%       Undergraduate     9     1.4%     7     1.3%     9     1.5%     7     1.4%     7     1.2%     0.0%     -22.2%       Post Baccalaureate     0     0.0%     0     0.0%     1     5.9%     0     0.0%     0     0.0%     -22.2%       Modergraduate     0     0.0%     0     0.0%     1     5.9%     0     0.0%     0     0.0%     -22.2%       Votal     0     0.0%     0     0.0%     1     5.9%     0     0.0%     0     0.0%     -22.2%       Undergraduate     0     0.0%     0     0.0%     1     5.9%     0     0.0%     0     0.0%     -22.2%       Votal     663     583     612     5.9%     0     0.0%     5.87     -     -       Post Baccalaureate     15     26     17                                                                                                                                                                                                                                                                                                                                                                                                                      |                                                    |       |       |       |       |       |       |       |       |       |       |              | -10.7%       |
| Undergraduate<br>Post Baccalaureate     9     1.4%     7     1.3%     9     1.5%     7     1.4%     7     1.2%     0.0%     -22.2%       Total     0     0.0%     0     0.0%     1     5.9%     0     0.0%     0     0.0%     -22.2%       Undergraduate     663     583     629     516     600     -     -     -     -     -     -     -     -     -     -     -     -     -     -     -     -     -     -     -     -     -     -     -     -     -     -     -     -     -     -     -     -     -     -     -     -     -     -     -     -     -     -     -     -     -     -     -     -     -     -     -     -     -     -     -     -     -     -     -     -     -     -     -     -     -     -     -     -     - <td></td> <td>-22 2%</td>                                                                                                                                                                                                                                                                                                                                              |                                                    |       |       |       |       |       |       |       |       |       |       |              | -22 2%       |
| Post Baccalaureate     0     0.0%     0     0.0%     1     5.9%     0     0.0%     0     0.0%     -     -       Total     663     583     629     516     600     -     -     -     -     -     -     -     -     -     -     -     -     -     -     -     -     -     -     -     -     -     -     -     -     -     -     -     -     -     -     -     -     -     -     -     -     -     -     -     -     -     -     -     -     -     -     -     -     -     -     -     -     -     -     -     -     -     -     -     -     -     -     -     -     -     -     -     -     -     -     -     -     -     -     -     -     -     -     -     -     -     -     -     -     <                                                                                                                                                                                                                                                                                                                                                                                                                                                                                                                         |                                                    |       |       |       |       |       |       |       |       |       |       |              |              |
| Total     663     583     629     516     600       Undergraduate     648     552     612     506     587       Post Baccalaureate     15     26     17     10     11                                                                                                                                                                                                                                                                                                                                                                                                                                                                                                                                                                                                                                                                                                                                                                                                                                                                                                                                                                                                                                               |                                                    |       |       |       |       |       |       |       |       |       |       | 0.0 %        | -22.2/0      |
| Undergraduate     648     552     612     506     587       Post Baccalaureate     15     26     17     10     11                                                                                                                                                                                                                                                                                                                                                                                                                                                                                                                                                                                                                                                                                                                                                                                                                                                                                                                                                                                                                                                                                                   |                                                    |       | 0.070 |       | 0.070 |       | 0.070 |       | 0.070 |       | 0.078 |              |              |
| Post Baccalaureate 15 26 17 10 11                                                                                                                                                                                                                                                                                                                                                                                                                                                                                                                                                                                                                                                                                                                                                                                                                                                                                                                                                                                                                                                                                                                                                                                   |                                                    |       |       |       |       |       |       |       |       |       |       |              |              |
|                                                                                                                                                                                                                                                                                                                                                                                                                                                                                                                                                                                                                                                                                                                                                                                                                                                                                                                                                                                                                                                                                                                                                                                                                     |                                                    |       |       |       |       |       |       |       |       |       |       |              |              |
|                                                                                                                                                                                                                                                                                                                                                                                                                                                                                                                                                                                                                                                                                                                                                                                                                                                                                                                                                                                                                                                                                                                                                                                                                     | Graduate                                           | 0     |       | 5     |       | 0     |       | 0     |       | 2     |       |              |              |