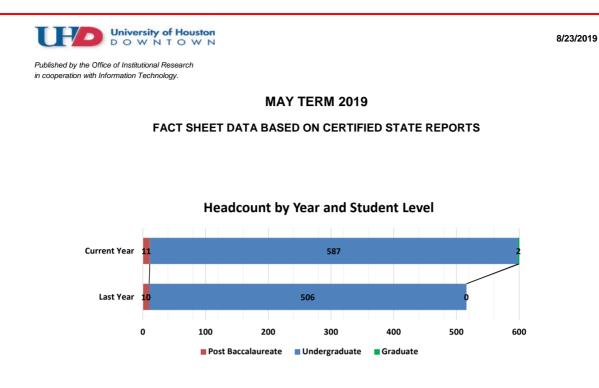

## FACT SHEET DATA BASED ON CERTIFIED STATE REPORTS

| Undergraduate     648     97.7%     552     94.7%     12     72.7%     100     19%     11     18.8%     10.0%     -9.4%       Graduate     0     0.0%     5     0.9%     0     0.0%     2     0.3%         Total Semester Credit Hours (SCH)     2.005     1.766     1.895     1.551     1.806     16.4%     9.9%       Post Baccalaureate     45     2.2%     79     4.5%     162     18.9%     1.672     9.8%     16.2     9.8%     16.2%     9.9%       Undergraduate     0     0.0%     15     0.8%     0     0.0%     0     0.0%     6     0.3%     -     -     2.6%     9.8%     16.2%     9.8%     16.2%     9.8%     16.2%     9.8%     16.2%     9.8%     16.2%     9.8%     16.2%     9.8%     16.2%     9.8%     16.2%     9.8%     16.2%     9.8%     16.2%     9.8%     16.2%     9.8%     16.2%     9.8%     16.2%     9.8%     16.                                                                                                                                                                                                                                                                                                                                                                   |                                                    | 20    | 15    | 20    | 16    | 20    | 17    | 20    | 18    | 20    | 19    | 1yr change   | 4yr change   |
|---------------------------------------------------------------------------------------------------------------------------------------------------------------------------------------------------------------------------------------------------------------------------------------------------------------------------------------------------------------------------------------------------------------------------------------------------------------------------------------------------------------------------------------------------------------------------------------------------------------------------------------------------------------------------------------------------------------------------------------------------------------------------------------------------------------------------------------------------------------------------------------------------------------------------------------------------------------------------------------------------------------------------------------------------------------------------------------------------------------------------------------------------------------------------------------------------------------------|----------------------------------------------------|-------|-------|-------|-------|-------|-------|-------|-------|-------|-------|--------------|--------------|
| Total Feadcount     663     583     629     516     600     16.3%     9.5%       Undergraduate     15     2.3%     26     4.5%     17     2.7%     506     881%     57     77.8%     10     1.9%     11     1.8%     10.0%     -2.67%       Oraduate     1.000     2.03%     1.672     94.7%     1.844     97.3%     1.621     9.8%     1.624     9.3%     -2.67%       Undergraduate     1.860     97.8%     1.622     97.8%     1.627     9.8%     1.627     9.8%     1.627     9.8%     1.627     9.8%     1.627     9.8%     1.627     9.8%     1.627     9.8%     1.627     9.8%     1.627     9.8%     1.627     9.8%     1.627     9.8%     1.767     1.253     1.868     9.1%     1.627     9.8%     1.627     9.8%     1.627     9.8%     1.627     9.8%     1.627     9.8%     1.627     9.8%     1.627     9.8%     1.62%     9.8%     1.62%     9.8%     1.62%                                                                                                                                                                                                                                                                                                                                          |                                                    | #     | %     | #     | %     | #     | %     | #     | %     | #     | %     | 2018 to 2019 | 2015 to 2019 |
| Undergraduate     648     97.7%     552     94.7%     612     97.8%     16.0%     94.8%       Post Baccalaureate     15     2.3%     26     45%     17     2.7%     10     1.9%     11     18.8%     10.0%     -26.7%       Total Semester Credit Hours (SCH)     2.005     1.766     1.895     1.551     1.806     16.4%     9.9%       Post Baccalaureate     45     2.2%     79     45%     51     2.78     30     1.9%     33     1.8%     10.0%     -26.7%       Total Full-time Equivalent (FTE) Enrollment     167.1     147.8     157.9     128.8     98.1%     147.3     97.7%     16.2%     9.9%       Undergraduate Student FTE mesch on 12 hown)     163.3     97.8%     152.7     97.9%     126.8     98.1%     147.3     97.7%     16.2%     9.9%       Graduate Student FTE mesch on 2 hown)     3.8     2.2%     6.6     4.5%     4.3%     2.7%     2.5     10.8%     1.6.2%     9.8%       Undergraduate     0     0.0                                                                                                                                                                                                                                                                             | Student Data <sup>1</sup>                          |       |       |       |       |       |       |       |       |       |       |              |              |
| Post Baccalaureate     15     2.3%     26     4.5%     17     2.7%     10     1.9%     11     1.9%     10.0%                                                                                                                                                                                                                                                                                                                                                                                                                                                                                                                                                                                                                                                                                                                                                                                                                                                                                                                                                                                                                                                                                                        | Total Headcount                                    | 663   |       | 583   |       | 629   |       | 516   |       | 600   |       | 16.3%        | -9.5%        |
| Graduate     0     0.0%     5     0.9%     0     0.0%     2     0.3%     -       Total Semester Credit Hours (SCH)     2,005     1,766     1,895     1,551     1,606     16.4%     -9.3%       Undergraduate     1,960     2,2%     79     4,5%     51     2,7%     30     1.9%     1.6,2%     -9.3%       Graduate     0     0.0%     15     0.8%     0     0.0%     6     0.3%     -     -     -     -     -     -     -     -     -     -     -     -     -     -     -     -     -     -     -     -     -     -     -     -     -     -     -     -     -     -     -     -     -     -     -     -     -     -     -     -     -     -     -     -     -     -     -     -     -     -     -     -     -     -     -     -     -     -     - </td <td>Undergraduate</td> <td>648</td> <td>97.7%</td> <td>552</td> <td>94.7%</td> <td>612</td> <td>97.3%</td> <td>506</td> <td>98.1%</td> <td>587</td> <td>97.8%</td> <td>16.0%</td> <td>-9.4%</td>                                                                                                                                                                                                                                                            | Undergraduate                                      | 648   | 97.7% | 552   | 94.7% | 612   | 97.3% | 506   | 98.1% | 587   | 97.8% | 16.0%        | -9.4%        |
| Charles     Construction                          | Post Baccalaureate                                 | 15    | 2.3%  | 26    | 4.5%  | 17    | 2.7%  | 10    | 1.9%  | 11    | 1.8%  | 10.0%        | -26.7%       |
| Undergraduate     1960     97.8%     1,622     94.7%     1,624     94.1%     1,767     97.8%     162.2%     -9.8%       Graduate     0     0.0%     15     0.8%     51     2.7%     30     1.9%     33     1.8%     10.0%     -26.7%       Graduate     167.1     147.8     157.9     129.3     150.8     16.8%     9.8%     1.8%     10.2%     9.8%     1.8%     10.2%     9.8%     1.8%     10.2%     9.8%     1.8%     10.2%     9.8%     1.8%     1.0%     2.8     1.8%     1.0%     2.8     1.8%     1.0%     2.8     1.8%     1.0%     2.8     1.8%     1.0%     2.8     1.8%     1.0%     2.8     1.8%     1.0%     2.8     1.8%     1.0%     2.8     1.8%     1.0%     2.8     1.8%     1.0%     2.8     1.8%     1.0%     2.8     1.8%     1.0%     2.8     1.8%     1.0%     0.0%     0.0%     0.0%     0.0%     0.0%     0.0%     0.6%     3.8                                                                                                                                                                                                                                                                                                                                                           | Graduate                                           | 0     | 0.0%  | 5     | 0.9%  | 0     | 0.0%  | 0     | 0.0%  | 2     | 0.3%  | -            | -            |
| Post Baccalaureate<br>Graduate     45     2.2%     79     4.5%     51     2.7%     30     1.9%     33     1.8%     10.0%     - 26.7%       Graduate     0     0.0%     15     0.8%     0     0.0%     6     0.3%     -     -     -     -     -     -     -     -     -     -     -     -     -     -     -     -     -     -     -     -     -     -     -     -     -     -     -     -     -     -     -     -     -     -     -     -     -     -     -     -     -     -     -     -     -     -     -     -     -     -     -     -     -     -     -     -     -     -     -     -     -     -     -     -     -     -     -     -     -     -     -     -     -     -     -     -     -     -     -     -                                                                                                                                                                                                                                                                                                                                                                                                                                                                                                    | Total Semester Credit Hours (SCH)                  | 2,005 |       | 1,766 |       | 1,895 |       | 1,551 |       | 1,806 |       | 16.4%        | -9.9%        |
| Graduate     0     0.0%     15     0.8%     0     0.0%     0     0.0%     6     0.3%     -       Total Full-time Equivalent (FTE) Encollment<br>Undergraduate Student FTE (based on 12 hours)<br>Or aduate Student FTE (based on 12 hours)<br>Graduate Student FTE (based on 12 hours)<br>Graduate Student FTE (based on 12 hours)<br>O.0     167.1     147.8     157.9     129.3     150.8     16.6%     -9.8%       Graduate Student FTE (based on 12 hours)<br>Graduate Student FTE (based on 8 hours)     0.0     0.0%     1.9     1.3%     0.0     0.0%     0.0     0.0%     0.8     0.5%     -9.8%       Ethnicity     American Indian     9     1.4%     6     1.0%     5     0.8%     1     0.2%     3     0.5%     200.0%     -66.7%       Undergraduate     0     0.0%     0     0.0%     0     0.0%     0     0.0%     0     0.0%     0     0.0%     0     0.0%     0     0.0%     0     0.0%     0     0.0%     0     0.0%     0     0.0%     0     0.0%     0     0.0%     0     0.0%     0 <td>Undergraduate</td> <td>1,960</td> <td>97.8%</td> <td>1,672</td> <td>94.7%</td> <td>1,844</td> <td>97.3%</td> <td>1,521</td> <td>98.1%</td> <td>1,767</td> <td>97.8%</td> <td>16.2%</td> <td>-9.8%</td> | Undergraduate                                      | 1,960 | 97.8% | 1,672 | 94.7% | 1,844 | 97.3% | 1,521 | 98.1% | 1,767 | 97.8% | 16.2%        | -9.8%        |
| Total Full-time Equivalent (FTE) Enrollment   167.1   147.8   157.9   129.3   150.8   16.6%   9.8%     Drot Equivalent Student FTE (Based on 12 Hours)   0.3   2.2%   6.6   4.5%   4.3   2.7%   2.5   1.9%   2.8   1.8%   10.0%   -26.7%     Graduate Student FTE (Based on 12 Hours)   0.0   0.0%   1.9   1.3%   0.0   0.0%   0.0   0.0%   0.0   0.0%   0.0   0.0%   0.0   0.0%   0.0   0.0%   0.0   0.0%   0.0   0.0%   0.0   0.0%   0.0   0.0%   0.0   0.0%   0.0   0.0%   0.0   0.0%   0.0   0.0%   0.0   0.0%   0.0%   0.0%   0.0%   0.0%   0.0%   0.0%   0.0%   0.0%   0.0%   0.0%   0.0%   0.0%   0.0%   0.0%   0.0%   0.0%   0.0%   0.0%   0.0%   0.0%   0.0%   0.0%   0.0%   0.0%   0.0%   0.0%   0.0%   0.0%   0.0%   0.0%   0.0%   0.0%   0.0%   0.0%   0.0%   0.0%   0.0%   0.0%                                                                                                                                                                                                                                                                                                                                                                                                                        | Post Baccalaureate                                 | 45    | 2.2%  | 79    | 4.5%  | 51    | 2.7%  | 30    | 1.9%  | 33    | 1.8%  | 10.0%        | -26.7%       |
| Undergraduate Student FTE gassed on 12 Hours)     163.3     97.8%     139.3     94.3%     153.7     97.3%     126.8     98.1%     147.3     97.7%     16.2%     -2.8%       Post Baccalaureate Student FTE gassed on 12 Hours)     3.8     2.2%     6.6     4.5%     4.3     2.7%     2.5     1.9%     2.8     1.8%     10.0%     -2.8%       Craduate Student FTE gassed on 12 Hours)     0.0     0.0%     0.0     0.0%     0.0     0.0%     0.0     0.0%     0.0     0.0%     0.0     0.0%     0.0     0.0%     0.0     0.0%     0.0%     0.0%     0.0%     0.0%     0.0%     0.0%     0.0%     0.0%     0.0%     0.0%     0.0%     0.0%     0.0%     0.0%     0.0%     0.0%     0.0%     0.0%     0.0%     0.0%     0.0%     0.0%     0.0%     0.0%     0.0%     0.0%     0.0%     0.0%     0.0%     0.0%     0.0%     0.0%     0.0%     0.0%     0.0%     0.0%     0.0%     0.0%     0.0%     0.0%     0.0%     0.0%                                                                                                                                                                                                                                                                                            | Graduate                                           | 0     | 0.0%  | 15    | 0.8%  | 0     | 0.0%  | 0     | 0.0%  | 6     | 0.3%  | -            | -            |
| Post Baccalaureate Student FTE (Based on 12 Hours)     3.8     2.2%     6.6     4.5%     4.3     2.7%     2.5     1.9%     2.8     1.8%     10.0%     -26.7%       Ethnicity     American Indian     9     1.4%     6     1.0%     5     0.8%     1     0.2%     3     0.5%     200.0%     -66.7%       Undergraduate     9     1.4%     6     1.0%     5     0.8%     1     0.2%     3     0.5%     200.0%     -66.7%       Undergraduate     9     1.4%     6     1.0%     5     0.8%     1     0.2%     3     0.5%     200.0%     -66.7%       Graduate     0     0.0%     0     0.0%     0     0.0%     0     0.0%     0     0.0%     0     0.0%     0     0.0%     0     0.0%     0     0.0%     0     0.0%     0     0.0%     0     0.0%     0     0.0%     0     0.0%     0     0.0%     0     0.0%     0     0.0%     0                                                                                                                                                                                                                                                                                                                                                                                     | Total Full-time Equivalent (FTE) Enrollment        | 167.1 |       | 147.8 |       | 157.9 |       | 129.3 |       | 150.8 |       | 16.6%        | -9.8%        |
| Graduate Student FTE (Bused on B Hours)     0.0     0.0%     1.9     1.3%     0.0     0.0%     0.0     0.0%     0.8     0.5%     -       Ethnicity<br>American Indian     9     1.4%     6     1.0%     5     0.8%     1     0.2%     3     0.5%     200.0%     -66.7%       Post Baccalaureate     9     1.4%     6     1.0%     5     0.8%     1     0.2%     3     0.5%     200.0%     -66.7%       Graduate     9     1.4%     6     1.0%     5     0.8%     1     0.2%     3     0.5%     200.0%     -66.7%       Graduate     0     0.0%     0     0.0%     0     0.0%     0     0.0%     0     0.0%     0     0.0%     0     0.0%     0     0.0%     0     0.0%     0     0.0%     0     0.0%     0     0.0%     0     0.0%     0     0.0%     0     0.0%     0.0%     0.0%     0.0%     0.0%     0.0%     0.0%     0.0%     <                                                                                                                                                                                                                                                                                                                                                                               | Undergraduate Student FTE (Based on 12 Hours)      | 163.3 | 97.8% | 139.3 | 94.3% | 153.7 | 97.3% | 126.8 | 98.1% | 147.3 | 97.7% | 16.2%        | -9.8%        |
| Ethnicity       American Indian     9     1.4%     6     1.0%     5     0.8%     1     0.2%     3     0.5%     200.0%     -66.7%       Undergraduate     9     1.4%     6     1.1%     5     0.8%     1     0.2%     3     0.5%     200.0%     -66.7%       Post Baccalaureate     0     0.0%     0     0.0%     0     0.0%     0     0.0%     0     0.0%     0     0.0%     0     0.0%     0     0.0%     0     0.0%     0     0.0%     0     0.0%     0     0.0%     0     0.0%     0     0.0%     0     0.0%     0     0.0%     0     0.0%     0     0.0%     0     0.0%     0     0.0%     0     0.0%     11.5%     0     9.9%     55     9.4%     11.5%     -3.3%     Undergraduate     19.9%     11     19.0%     83     13.2%     86     16.7%     125     20.8%     45.3%     -7.0%       Post Baccalaureate0                                                                                                                                                                                                                                                                                                                                                                                               | Post Baccalaureate Student FTE (Based on 12 Hours) | 3.8   | 2.2%  | 6.6   | 4.5%  | 4.3   | 2.7%  | 2.5   | 1.9%  | 2.8   | 1.8%  | 10.0%        | -26.7%       |
| American Indian     9     1.4%     6     1.0%     5     0.8%     1     0.2%     3     0.5%     200.0%     -66.7%       Undergraduate     9     1.4%     6     1.1%     5     0.8%     1     0.2%     3     0.5%     200.0%     -66.7%       Post Baccalaureate     0     0.0%     0     0.0%     0     0.0%     0     0.0%     0     0.0%     0     0.0%     0     0.0%     0     0.0%     0     0.0%     0     0.0%     0     0.0%     0     0.0%     0     0.0%     0     0.0%     0     0.0%     0     0.0%     0     0.0%     0     0.0%     0     0.0%     0     0.0%     0     0.0%     0     0.0%     0     0.0%     0     0.0%     0     0.0%     0     0.0%     0     0.0%     0     0.0%     0     0.0%     0     0.0%     0     0.0%     0     0.0%     0     0.0%     0     0.0% <td>Graduate Student FTE (Based on 8 Hours)</td> <td>0.0</td> <td>0.0%</td> <td>1.9</td> <td>1.3%</td> <td>0.0</td> <td>0.0%</td> <td>0.0</td> <td>0.0%</td> <td>0.8</td> <td>0.5%</td> <td>-</td> <td>-</td>                                                                                                                                                                                                          | Graduate Student FTE (Based on 8 Hours)            | 0.0   | 0.0%  | 1.9   | 1.3%  | 0.0   | 0.0%  | 0.0   | 0.0%  | 0.8   | 0.5%  | -            | -            |
| American Indian     9     1.4%     6     1.0%     5     0.8%     1     0.2%     3     0.5%     200.0%     -66.7%       Undergraduate     9     1.4%     6     1.1%     5     0.8%     1     0.2%     3     0.5%     200.0%     -66.7%       Post Baccalaureate     0     0.0%     0     0.0%     0     0.0%     0     0.0%     0     0.0%     0     0.0%     0     0.0%     0     0.0%     0     0.0%     0     0.0%     0     0.0%     0     0.0%     0     0.0%     0     0.0%     0     0.0%     0     0.0%     0     0.0%     0     0.0%     0     0.0%     0     0.0%     0     0.0%     0     0.0%     0     0.0%     0     0.0%     0     0.0%     0     0.0%     0     0.0%     0     0.0%     0     0.0%     0     0.0%     0     0.0%     0     0.0%     0     0.0%     0     0.0% <td>Ethnicity</td> <td></td>                                                                                                                                                                                                                                                                             | Ethnicity                                          |       |       |       |       |       |       |       |       |       |       |              |              |
| Post Baccalaureate<br>Graduate     0     0.0%     0     0.0%     0     0.0%     0     0.0%     0     0.0%     0     0.0%     0     0.0%     0     0.0%     0     0.0%     0     0.0%     0     0.0%     0     0.0%     0     0.0%     0     0.0%     0     0.0%     0     0.0%     0     0.0%     0     0.0%     0     0.0%     0     0.0%     0     0.0%     0     0.0%     0     0.0%     0     0.0%     0     0.0%     0     0.0%     0     0.0%     0     0.0%     0     0.0%     0     0.0%     0     0.0%     0     0.0%     0     0.0%     0     0.0%     0     0.0%     0     0.0%     0     0.0%     0     0.0%     0     0.0%     0     0.0%     0     0.0%     0     0.0%     0     0.0%     0     0.0%     0     0.0%     0     0.0%     0     0.0%     0     0.0%     0                                                                                                                                                                                                                                                                                                                                                                                                                                |                                                    | 9     | 1.4%  | 6     | 1.0%  | 5     | 0.8%  | 1     | 0.2%  | 3     | 0.5%  | 200.0%       | -66.7%       |
| Graduate     0     0.0%     0     0.0%     0     0.0%     0     0.0%     0     0.0%     0     0.0%     0     0.0%     0     0.0%     0     0.0%     0     0.0%     0     0.0%     0     0.0%     0     0.0%     0     0.0%     0     0.0%     0     0.0%     0     0.0%     0     0.0%     0     0.0%     0     0.0%     0     0.0%     0     0.0%     0     0.0%     0     0.0%     0     0.0%     0     0.0%     0     0.0%     0     0.0%     0     0.0%     0     0.0%     0     0.0%     0     0.0%     0     0.0%     20.0%     20.0%     20.0%     20.0%     20.0%     20.0%     20.0%     20.0%     20.0%     20.0%     20.0%     20.0%     20.0%     20.0%     20.0%     20.0%     20.0%     20.0%     20.0%     20.0%     20.0%     20.0%     20.0%     20.0%     20.0%     20.0%     20.0%     20.0%                                                                                                                                                                                                                                                                                                                                                                                                     | Undergraduate                                      | 9     | 1.4%  | 6     | 1.1%  | 5     | 0.8%  | 1     | 0.2%  | 3     | 0.5%  | 200.0%       | -66.7%       |
| Asian or Pacific Islander   60   9.0%   42   7.2%   77   12.2%   52   10.1%   58   9.7%   11.5%   -3.3%     Undergraduate   59   9.1%   36   6.5%   73   11.9%   50   9.9%   55   9.4%   10.0%   6.8%     Post Baccalaureate   1   6.7%   6   23.1%   4   23.5%   2   20.0%   3   27.3%   50.0%   200.0%     Black   132   19.9%   106   19.2%   79   12.9%   85   16.8%   120   20.4%   41.2%   -7.0%     Post Baccalaureate   0   0.0%   1   3.8%   0   0.0%   0   0.0%   2   18.2%   -   -   -     Hispanic   294   44.3%   260   44.6%   300   47.7%   247   47.9%   290   48.3%   17.4%   -1.4%     Undergraduate   0   0.0%   5   19.2%   211.8%   40.0%   3   27.3%   -25.0%   -50.0%     Graduate   0   0.0%                                                                                                                                                                                                                                                                                                                                                                                                                                                                                                | Post Baccalaureate                                 | 0     | 0.0%  | 0     | 0.0%  | 0     | 0.0%  | 0     | 0.0%  | 0     | 0.0%  | -            | -            |
| Undergraduate<br>Post Baccalaureate     59     9.1%     36     6.5%     73     11.9%     50     9.9%     55     9.4%     10.0%     -6.8%       Post Baccalaureate     1     6.7%     6     23.1%     4     23.5%     2     20.0%     3     27.3%     50.0%     200.0%       Black     132     19.9%     111     19.0%     83     13.2%     86     16.7%     120     20.4%     41.2%     -7.0%       Post Baccalaureate     3     20.0%     4     15.4%     4     23.5%     1     10.0%     3     27.3%     200.0%     0.0%       Graduate     0     0.0%     1     3.8%     00     0.0%     0     0.0%     2     18.2%     -7.4%       Undergraduate     288     44.4%     252     45.7%     298     48.7%     243     48.0%     287     48.9%     18.1%     -0.3%       Graduate     0     0.0%     3     11.5%     0     0.0%     0     0.0%                                                                                                                                                                                                                                                                                                                                                                      | Graduate                                           | 0     | 0.0%  | 0     | 0.0%  | 0     | 0.0%  | 0     | 0.0%  | 0     | 0.0%  | -            | -            |
| Post Baccalaureate     1     6.7%     6     23.1%     4     23.5%     2     20.0%     3     27.3%     50.0%     200.0%       Black     132     19.9%     111     19.0%     83     13.2%     86     16.7%     125     20.8%     45.3%     -5.3%       Undergraduate     129     19.9%     106     19.2%     79     12.9%     85     16.8%     120     20.4%     41.2%     -7.0%       Graduate     0     0.0%     1     3.8%     0     0.0%     0     0.0%     2     18.2%     -     -       Undergraduate     294     44.3%     260     44.6%     300     47.7%     247     47.9%     290     48.3%     17.4%     -1.4%       Undergraduate     288     44.4%     252     25.7%     298     48.7%     243     48.0%     28.7     48.9%     18.1%     -0.3%       Graduate     0     0.0%     3     27.3%     -25.0%     -5.1%     -26.8%                                                                                                                                                                                                                                                                                                                                                                            | Asian or Pacific Islander                          | 60    | 9.0%  | 42    | 7.2%  | 77    | 12.2% | 52    | 10.1% | 58    | 9.7%  | 11.5%        | -3.3%        |
| Black     132     19.9%     111     19.0%     83     13.2%     86     16.7%     125     20.8%     45.3%     -5.3%       Post Baccalaureate     129     19.9%     106     19.2%     79     12.9%     85     16.8%     120     20.4%     41.2%     -7.0%       Post Baccalaureate     3     20.0%     4     15.4%     4     23.5%     1     10.0%     3     27.3%     200.0%     0.0%       Graduate     0     0.0%     1     3.8%     0     0.0%     0     0.0%     218.2%     -     -       Undergraduate     294     44.3%     260     44.6%     300     47.7%     247     47.9%     290     48.3%     17.4%     -1.4%       Undergraduate     288     44.4%     252     45.7%     298     48.7%     243     48.0%     287     48.9%     18.1%     -0.3%       Fost Baccalaureate     0     0.0%     3     11.5%     0.0%     0     0.0%     0<                                                                                                                                                                                                                                                                                                                                                                    | Undergraduate                                      | 59    | 9.1%  | 36    | 6.5%  | 73    | 11.9% | 50    | 9.9%  | 55    | 9.4%  | 10.0%        | -6.8%        |
| Undergraduate     129     19.9%     106     19.2%     79     12.9%     85     16.8%     120     20.4%     41.2%     -7.0%       Post Baccalaureate     3     20.0%     4     15.4%     4     23.5%     1     10.0%     3     27.3%     200.0%     0.0%       Graduate     0     0.0%     1     3.8%     0     0.0%     0     0.0%     2     18.2%     -     -     -     -     -     -     -     -     -     -     -     -     -     -     -     -     -     -     -     -     -     -     -     -     -     -     -     -     -     -     -     -     -     -     -     -     -     -     -     15.8%     14.4%     15.9%     14.1     15.8%     24.7%     14.8%     28.7%     14.1     25.9%     110     18.7%     -5.2%     -5.2%     -5.2%     -5.2%     -5.2%     -5.2%     -5.2%                                                                                                                                                                                                                                                                                                                                                                                                                               | Post Baccalaureate                                 | 1     | 6.7%  | 6     | 23.1% | 4     | 23.5% | 2     | 20.0% | 3     | 27.3% | 50.0%        | 200.0%       |
| Post Baccalaureate<br>Graduate     3     20.0%     4     15.4%     4     23.5%     1     10.0%     3     27.3%     200.0%     0.0%       Graduate     0     0.0%     1     3.8%     0     0.0%     0     0.0%     2     18.2%     -     -       Hispanic     294     44.3%     260     44.6%     300     47.7%     247     47.9%     290     48.3%     17.4%     -     1.4%       Undergraduate     288     44.4%     252     45.7%     298     48.7%     243     48.0%     287     48.9%     18.1%     -0.3%       Post Baccalaureate     0     0.0%     3     11.5%     0     0.0%     0     0.0%     27.3%     -26.8%       Undergraduate     153     23.1%     152     26.1%     146     23.2%     1112     18.7%     -5.1%     -26.8%       Undergraduate     0     0.0%     1     3.8%     0     0.0%     0     0.0%     -27.5%                                                                                                                                                                                                                                                                                                                                                                               | Black                                              | 132   | 19.9% | 111   | 19.0% | 83    | 13.2% | 86    | 16.7% | 125   | 20.8% | 45.3%        | -5.3%        |
| Graduate   0   0.0%   1   3.8%   0   0.0%   0   0.0%   2   18.2%   -   -     Hispanic   294   44.3%   260   44.6%   300   47.7%   247   47.9%   290   48.3%   17.4%   -1.4%     Undergraduate   288   44.4%   252   45.7%   298   48.7%   243   48.0%   287   48.9%   18.1%   -1.4%     Post Baccalaureate   6   40.0%   5   19.2%   2   11.8%   4   40.0%   3   27.3%   -26.8%     Graduate   0   0.0%   3   11.5%   0   0.0%   0   0.0%   0   0.0%   -   -     Graduate   0   0.0%   3   11.5%   0   0.0%   0   0.0%   0   0.0%   -   -   -     Graduate   153   23.1%   152   26.1%   146   23.2%   118   22.9%   110   18.7%   5.1%   2.6.8%     Undergraduate   5   0.33.3%   10   <                                                                                                                                                                                                                                                                                                                                                                                                                                                                                                                           |                                                    |       |       | 106   |       |       |       |       |       |       |       |              | -7.0%        |
| Hispanic   294   44.3%   260   44.6%   300   47.7%   247   47.9%   290   48.3%   17.4%   -1.4%     Undergraduate   288   44.4%   252   45.7%   298   48.7%   243   48.0%   287   48.9%   18.1%   -0.3%     Post Baccalaureate   6   40.0%   5   19.2%   2   11.8%   4   40.0%   3   27.3%   -25.0%   -50.0%     Graduate   0   0.0%   3   11.5%   0   0.0%   0   0.0%   0   0.0%   -   -   -   -   -   -   -   -   -   -   -   -   -   -   -   -   -   -   -   -   -   -   -   -   -   -   -   -   -   -   -   -   -   -   -   -   -   -   -   -   -   -   -   -   -   -   -   -   -   -   -   -   -   -   -   -                                                                                                                                                                                                                                                                                                                                                                                                                                                                                                                                                                                                    |                                                    |       |       |       |       |       |       |       |       |       |       | 200.0%       | 0.0%         |
| Undergraduate   288   44.4%   252   45.7%   298   48.7%   243   48.0%   287   48.9%   18.1%   -0.3%     Post Baccalaureate   6   40.0%   5   19.2%   2   11.8%   4   40.0%   3   27.3%   -25.0%   -50.0%     Graduate   0   0.0%   3   11.5%   0   0.0%   0   0.0%   -   -   -   -   -50.0%   6   50.0%   0   0.0%   0   0.0%   -   -50.0%   -50.0%   -66.7%   118   22.9%   112   18.7%   -51.1%   -26.8%   144   22.5%   140   22.9%   112   18.7%   -5.1%   -26.7%   -25.7%   -25.7%   -0.0%   6   35.3%   140   22.9%   116   22.9%   110   18.7%   -5.1%   -25.7%   -25.7%   -25.7%   -26.7%   -26.7%   -0.0%   6   35.3%   2   20.0%   2   18.2%   0.0%   -6.0%   -6.0%   -6   35.3%   2   20.0%   2   18.2%   0.0%   -6.0% </td <td></td> <td>-</td> <td></td> <td></td> <td></td> <td></td> <td></td> <td></td> <td></td> <td></td> <td></td> <td>-</td> <td>-</td>                                                                                                                                                                                                                                                                                                                                         |                                                    | -     |       |       |       |       |       |       |       |       |       | -            | -            |
| Post Baccalaureate<br>Graduate     6     40.0%     5     19.2%     2     11.8%     4     40.0%     3     27.3%     -25.0%     -50.0%       Graduate     0     0.0%     3     11.5%     0     0.0%     0     0.0%     0     0.0%     -     -     -     -     -     -     -     -     -     -     -     -     -     -     -     -     -     -     -     -     -     -     -     -     -     -     -     -     -     -     -     -     -     -     -     -     -     -     -     -     -     -     -     -     -     -     -     -     -     -     -     -     -     -     -     -     -     -     -     -     -     -     -     -     -     -     -     -     -     -     -     -     -     -     -     -     -     -                                                                                                                                                                                                                                                                                                                                                                                                                                                                                                 | •                                                  |       |       |       |       |       |       |       |       |       |       |              |              |
| Graduate     0     0.0%     3     11.5%     0     0.0%     0     0.0%     0     0.0%     0     0.0%     0     0.0%     0     0.0%     0     0.0%     0     0.0%     0     0.0%     0     0.0%     0     0.0%     0     0.0%     0     0.0%     0     0.0%     0     0.0%     0     0.0%     0     0.0%     0     0.0%     0     0.0%     0     0.0%     0     0.0%     0     0.0%     0     0.0%     0     0.0%     112     18.7%     5.1%     -26.8%       Undergraduate     148     22.8%     141     25.5%     140     22.9%     116     22.9%     110     18.7%     5.2%     -25.7%       Fost Baccalaureate     0     0.0%     1     3.8%     0     0.0%     0     0.0%     0     0.0%     0     0.0%     0     0.0%     0     0.0%     0     0.0%     0     0.0%     0     0.0%     0 <td< td=""><td></td><td></td><td></td><td></td><td></td><td></td><td></td><td></td><td></td><td></td><td></td><td></td><td></td></td<>                                                                                                                                                                                                                                                                                  |                                                    |       |       |       |       |       |       |       |       |       |       |              |              |
| White     153     23.1%     152     26.1%     146     23.2%     118     22.9%     112     18.7%     -5.1%     -26.8%       Undergraduate     148     22.8%     141     25.5%     140     22.9%     116     22.9%     110     18.7%     -5.1%     -26.8%       Post Baccalaureate     5     33.3%     10     38.5%     6     35.3%     2     20.0%     2     18.2%     0.0%     -60.0%       Graduate     0     0.0%     1     3.8%     0     0.0%     0     0.0%     -     -     -     -     -     -     -     -     -     -     -     -     -     -     -     -     -     -     -     -     -     -     -     -     -     -     -     -     -     -     -     -     -     -     -     -     -     -     -     -     -     -     -     -     -     -     -     -<                                                                                                                                                                                                                                                                                                                                                                                                                                                   |                                                    |       |       |       |       |       |       |       |       |       |       | -25.0%       | -50.0%       |
| Undergraduate   148   22.8%   141   25.5%   140   22.9%   116   22.9%   110   18.7%   -5.2%   -25.7%     Post Baccalaureate   5   33.3%   10   38.5%   6   35.3%   2   20.0%   2   18.2%   0.0%   -60.0%     Graduate   0   0.0%   1   38.5%   6   35.3%   2   20.0%   2   18.2%   0.0%   -60.0%     International   6   0.9%   5   0.9%   8   1.3%   5   1.0%   5   0.8%   0.0%   -16.7%     Undergraduate   6   0.9%   4   0.7%   8   1.3%   4   0.8%   5   0.9%   -16.7%     Post Baccalaureate   0   0.0%   1   3.8%   0   0.0%   1   10.0%   0   0.0%   -16.7%     Undergraduate   9   1.4%   7   1.2%   10   1.6%   7   1.4%   7   1.2%   0.0%   -22.2%     Undergraduate   9   1.4%   7   1.3%                                                                                                                                                                                                                                                                                                                                                                                                                                                                                                               |                                                    |       |       |       |       | -     |       | -     |       |       |       | -            | -            |
| Post Baccalaureate     5     33.3%     10     38.5%     6     35.3%     2     20.0%     2     18.2%     0.0%     -60.0%       Graduate     0     0.0%     1     38.5%     6     35.3%     2     20.0%     2     18.2%     0.0%     -60.0%       International     6     0.9%     5     0.9%     8     1.3%     5     1.0%     5     0.8%     0.0%     -16.7%       Undergraduate     6     0.9%     4     0.7%     8     1.3%     4     0.8%     5     0.9%     25.0%     -16.7%       Post Baccalaureate     0     0.0%     1     3.8%     0     0.0%     1     1.0%     5     0.9%     25.0%     -16.7%       Undergraduate     9     1.4%     7     1.2%     0     0.0%     -22.2%       Didergraduate     9     1.4%     7     1.3%     9     1.5%     7     1.4%     7     1.2%     0.0%     -22.2%       Pos                                                                                                                                                                                                                                                                                                                                                                                                  |                                                    |       |       |       |       |       |       |       |       |       |       |              |              |
| Graduate     0     0.0%     1     3.8%     0     0.0%     0     0.0%     0     0.0%     -     -     -       International     6     0.9%     5     0.9%     8     1.3%     5     1.0%     5     0.8%     0.0%     -     -     -       Undergraduate     6     0.9%     4     0.7%     8     1.3%     4     0.8%     5     0.9%     25.0%     -16.7%       Post Baccalaureate     0     0.0%     1     3.8%     0     0.0%     1     10.0%     0     0.0%     -16.7%       Undergraduate     9     1.4%     7     1.2%     10     1.6%     7     1.4%     7     1.2%     0.0%     -22.2%       Undergraduate     9     1.4%     7     1.3%     9     1.5%     7     1.4%     7     1.2%     0.0%     -22.2%       Post Baccalaureate     0     0.0%     0     0.0%     629     516     600     600                                                                                                                                                                                                                                                                                                                                                                                                                   | -                                                  |       |       |       |       |       |       |       |       |       |       |              |              |
| International     6     0.9%     5     0.9%     8     1.3%     5     1.0%     5     0.8%     0.0%     -16.7%       Undergraduate     6     0.9%     4     0.7%     8     1.3%     4     0.8%     5     0.9%     25.0%     -16.7%       Post Baccalaureate     0     0.0%     1     3.8%     0     0.0%     1     10.0%     0     0.0%     -16.7%       Unknown     9     1.4%     7     1.2%     0     0.0%     1     10.0%     0     0.0%     -16.7%       Undergraduate     9     1.4%     7     1.2%     0     0.0%     -16.7%     0     0.0%     -16.7%     0     0.0%     -16.7%     0     0.0%     -16.7%     0     0.0%     -16.7%     0     0.0%     -16.7%     0     0.0%     -16.7%     0     0.0%     -16.7%     0     0.0%     -16.7%     0     0.0%     -22.2%     0.0%     -22.2%     0.0%     -22.2%     0.0% </td <td></td> <td>0.0%</td> <td>-60.0%</td>                                                                                                                                                                                                                                       |                                                    |       |       |       |       |       |       |       |       |       |       | 0.0%         | -60.0%       |
| Undergraduate<br>Post Baccalaureate   6   0.9%   4   0.7%   8   1.3%   4   0.8%   5   0.9%   25.0%   -16.7%     Undergraduate<br>Undergraduate<br>Post Baccalaureate   9   1.4%   7   1.2%   0   0.0%   1   10.0%   0   0.0%   -16.7%     Undergraduate<br>Post Baccalaureate   9   1.4%   7   1.2%   10   1.6%   7   1.4%   7   1.2%   0.0%   -22.2%     Undergraduate<br>Post Baccalaureate   9   1.4%   7   1.3%   9   1.5%   7   1.4%   7   1.2%   0.0%   -22.2%     Undergraduate<br>Post Baccalaureate   663   583   629   516   600   0.0%   -   -   -     Undergraduate<br>Post Baccalaureate   648   552   612   506   587   -   -   -     Post Baccalaureate   15   26   17   10   11   -   -   -                                                                                                                                                                                                                                                                                                                                                                                                                                                                                                         |                                                    |       |       |       |       |       |       | -     |       |       |       | -            | -16 7%       |
| Post Baccalaureate     0     0.0%     1     3.8%     0     0.0%     1     10.0%     0     0.0%     -100.0%     -       Unknown     9     1.4%     7     1.2%     10     1.6%     7     1.4%     7     1.2%     0.0%     -22.2%       Undergraduate     9     1.4%     7     1.3%     9     1.5%     7     1.4%     7     1.2%     0.0%     -22.2%       Post Baccalaureate     0     0.0%     0     0.0%     1     5.9%     0     0.0%     0.0%     -22.2%       Undergraduate     648     552     612     5.9%     0     0.0%     0.0%     -22.2%       Undergraduate     648     552     612     506     587     -     -       Post Baccalaureate     15     26     17     10     11                                                                                                                                                                                                                                                                                                                                                                                                                                                                                                                              |                                                    |       |       |       |       |       |       |       |       |       |       |              |              |
| Unknown     9     1.4%     7     1.2%     10     1.6%     7     1.4%     7     1.2%     0.0%     -22.2%       Undergraduate     9     1.4%     7     1.3%     9     1.5%     7     1.4%     7     1.2%     0.0%     -22.2%       Post Baccalaureate     0     0.0%     0     0.0%     1     5.9%     0     0.0%     0     0.0%     -22.2%       Modergraduate     0     0.0%     0     0.0%     1     5.9%     0     0.0%     0     0.0%     -22.2%       Votal     0     0.0%     0     0.0%     1     5.9%     0     0.0%     0     0.0%     -22.2%       Undergraduate     0     0.0%     0     0.0%     1     5.9%     0     0.0%     0     0.0%     -22.2%       Votal     663     583     612     5.9%     0     0.0%     5.87     -     -       Post Baccalaureate     15     26     17                                                                                                                                                                                                                                                                                                                                                                                                                      |                                                    |       |       |       |       |       |       |       |       |       |       |              | -10.7%       |
| Undergraduate<br>Post Baccalaureate     9     1.4%     7     1.3%     9     1.5%     7     1.4%     7     1.2%     0.0%     -22.2%       Total     0     0.0%     0     0.0%     1     5.9%     0     0.0%     0     0.0%     -22.2%       Undergraduate     663     583     629     516     600     -     -     -     -     -     -     -     -     -     -     -     -     -     -     -     -     -     -     -     -     -     -     -     -     -     -     -     -     -     -     -     -     -     -     -     -     -     -     -     -     -     -     -     -     -     -     -     -     -     -     -     -     -     -     -     -     -     -     -     -     -     -     -     -     -     -     -     -     - <td></td> <td>-22 2%</td>                                                                                                                                                                                                                                                                                                                                              |                                                    |       |       |       |       |       |       |       |       |       |       |              | -22 2%       |
| Post Baccalaureate     0     0.0%     0     0.0%     1     5.9%     0     0.0%     0     0.0%     -     -       Total     663     583     629     516     600     -     -     -     -     -     -     -     -     -     -     -     -     -     -     -     -     -     -     -     -     -     -     -     -     -     -     -     -     -     -     -     -     -     -     -     -     -     -     -     -     -     -     -     -     -     -     -     -     -     -     -     -     -     -     -     -     -     -     -     -     -     -     -     -     -     -     -     -     -     -     -     -     -     -     -     -     -     -     -     -     -     -     -     -     <                                                                                                                                                                                                                                                                                                                                                                                                                                                                                                                         |                                                    |       |       |       |       |       |       |       |       |       |       |              |              |
| Total     663     583     629     516     600       Undergraduate     648     552     612     506     587       Post Baccalaureate     15     26     17     10     11                                                                                                                                                                                                                                                                                                                                                                                                                                                                                                                                                                                                                                                                                                                                                                                                                                                                                                                                                                                                                                               |                                                    |       |       |       |       |       |       |       |       |       |       | 0.0 %        | -22.2/0      |
| Undergraduate     648     552     612     506     587       Post Baccalaureate     15     26     17     10     11                                                                                                                                                                                                                                                                                                                                                                                                                                                                                                                                                                                                                                                                                                                                                                                                                                                                                                                                                                                                                                                                                                   |                                                    |       | 0.070 |       | 0.070 |       | 0.070 |       | 0.070 |       | 0.078 |              |              |
| Post Baccalaureate 15 26 17 10 11                                                                                                                                                                                                                                                                                                                                                                                                                                                                                                                                                                                                                                                                                                                                                                                                                                                                                                                                                                                                                                                                                                                                                                                   |                                                    |       |       |       |       |       |       |       |       |       |       |              |              |
|                                                                                                                                                                                                                                                                                                                                                                                                                                                                                                                                                                                                                                                                                                                                                                                                                                                                                                                                                                                                                                                                                                                                                                                                                     |                                                    |       |       |       |       |       |       |       |       |       |       |              |              |
|                                                                                                                                                                                                                                                                                                                                                                                                                                                                                                                                                                                                                                                                                                                                                                                                                                                                                                                                                                                                                                                                                                                                                                                                                     | Graduate                                           | 0     |       | 5     |       | 0     |       | 0     |       | 2     |       |              |              |