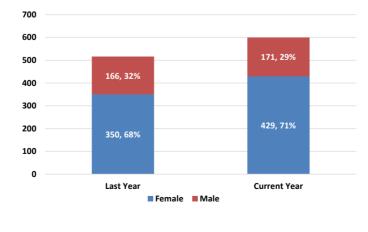

## FACT SHEET DATA BASED ON CERTIFIED STATE REPORTS

|                          | 20          | 15    | 20 <sup>.</sup> | 16     | 20          | 17    | 20    | 18     | 20      | 19    | 1yr change   | 4yr change   |
|--------------------------|-------------|-------|-----------------|--------|-------------|-------|-------|--------|---------|-------|--------------|--------------|
|                          | #           | %     | #               | %      | #           | %     | #     | %      | #       | %     | 2018 to 2019 | 2015 to 2019 |
| Gender                   |             |       |                 |        |             |       |       |        |         |       |              |              |
| Female                   | 418         | 63.0% | 381             | 65.4%  | 427         | 67.9% | 350   | 67.8%  | 429     | 71.5% | 22.6%        | 2.6%         |
| Undergraduate            | 408         | 63.0% | 367             | 66.5%  | 414         | 67.6% | 345   | 68.2%  | 421     | 71.7% | 22.0%        | 3.2%         |
| Post Baccalaureate       | 10          | 66.7% | 12              | 46.2%  | 13          | 76.5% | 5     | 50.0%  | 8       | 72.7% | 60.0%        | -20.0%       |
| Graduate                 | 0           | 0.0%  | 2               | 7.7%   | 0           | 0.0%  | 0     | 0.0%   | 0       | 0.0%  | -            | -            |
| Male                     | 245         | 37.0% | 202             | 34.6%  | 202         | 32.1% | 166   | 32.2%  | 171     | 28.5% | 3.0%         | -30.2%       |
| Undergraduate            | 240         | 37.0% | 185             | 33.5%  | 198         | 32.4% | 161   | 31.8%  | 166     | 28.3% | 3.1%         | -30.8%       |
| Post Baccalaureate       | 5           | 33.3% | 14              | 53.8%  | 4           | 23.5% | 5     | 50.0%  | 3       | 27.3% | -40.0%       | -40.0%       |
| Graduate                 | 0           | 0.0%  | 3               | 11.5%  | 0           | 0.0%  | 0     | 0.0%   | 2       | 18.2% | -            | -            |
| Total                    | 663         |       | 583             |        | 629         |       | 516   |        | 600     |       |              |              |
| Undergraduate            | 648         |       | 552             |        | 612         |       | 506   |        | 587     |       |              |              |
| Post Baccalaureate       | 15          |       | 26              |        | 17          |       | 10    |        | 11      |       |              |              |
| Graduate                 | 0           |       | 5               |        | 0           |       | 0     |        | 2       |       |              |              |
| Student Type             |             |       |                 |        |             |       |       |        |         |       |              |              |
| UG New College Transfers | 16          | 2.5%  | 15              | 2.7%   | 12          | 2.0%  | 15    | 3.0%   | 11      | 1.9%  | -26.7%       | -31.3%       |
| UG Continuing            | 593         | 91.5% | 517             | 93.7%  | 576         | 94.1% | 489   | 96.6%  | 574     | 97.8% | 17.4%        | -3.2%        |
| UG Returning             | 38          | 5.9%  | 19              | 3.4%   | 22          | 3.6%  | 2     | 0.4%   | 2       | 0.3%  | 0.0%         | -94.7%       |
| UHS Pathways Students    | 1           | 0.2%  | 1               | 0.2%   | 2           | 0.3%  | 0     | 0.0%   | 0       | 0.0%  | -            | -100.0%      |
| Total Undergraduate      | 648         |       | 552             |        | 612         |       | 506   |        | 587     |       |              |              |
| -                        |             |       |                 |        |             |       |       |        |         |       |              |              |
| PB New                   | 1           | 6.7%  | 1               | 3.8%   | 2           | 11.8% | 0     | 0.0%   | 2       | 18.2% | -            | 100.0%       |
| PB Transfers             | 4           | 26.7% | 2               | 7.7%   | 1           | 5.9%  | 0     | 0.0%   | 1       | 9.1%  | -            | -75.0%       |
| PB Continuing            | 8           | 53.3% | 20              | 76.9%  | 11          | 64.7% | 10    | 100.0% | 8       | 72.7% | -20.0%       | 0.0%         |
| PB Returning             | 2           | 13.3% | 3               | 11.5%  | 3           | 17.6% | 0     | 0.0%   | 0       | 0.0%  | -            | -100.0%      |
| Total Post Baccalaureate | 15          |       | 26              |        | 17          |       | 10    |        | 11      |       |              |              |
| GR New Masters           | 0           | -     | 0               | 0.0%   | 0           | -     | 0     | -      | 1       | 50.0% |              |              |
| GR Continuing Masters    | 0           | -     | 5               | 100.0% | 0           | -     | 0     |        | 1       | 50.0% | -            | -            |
| Total Graduate           | 0           | _     | 5               | _      | 0           | _     | 0     | _      | 2       |       |              |              |
| Classification           |             |       |                 |        |             |       |       |        |         |       |              |              |
| Freshman                 | 6           | 0.9%  | 6               | 1.0%   | 2           | 0.3%  | 2     | 0.4%   | 7       | 1.2%  | 250.0%       | 16.7%        |
| Sophomore                | 24          | 3.6%  | 15              | 2.6%   | 17          | 2.7%  | 9     | 1.7%   | ,<br>16 | 2.7%  | 77.8%        | -33.3%       |
| Junior                   | 117         | 17.6% | 92              | 15.8%  | 90          | 14.3% | 94    | 18.2%  | 125     | 20.8% | 33.0%        | 6.8%         |
| Senior                   | 501         | 75.6% | 439             | 75.3%  | 503         | 80.0% | 401   | 77.7%  | 439     | 73.2% | 9.5%         | -12.4%       |
| Post Baccalaureate       | 15          | 2.3%  | 26              | 4.5%   | 17          | 2.7%  | 10    | 1.9%   | 11      | 1.8%  | 10.0%        | -26.7%       |
| Graduate Student         | 0           | 0.0%  | 5               | 0.9%   | 0           | 0.0%  | 0     | 0.0%   | 2       | 0.3%  | -            | -            |
| Total                    | 663         |       | 583             | _      | 629         | _     | 516   |        | 600     |       |              |              |
| Average Age              | 28.4        |       | 28.3            |        | 28.8        |       | 29.0  |        | 29.0    |       |              |              |
| UG Average Age           | 28.4        |       | 28.0            |        | 28.6        |       | 28.9  |        | 28.9    |       |              |              |
| PB Average Age           | 20.4        |       | 33.6            |        | 32.8        |       | 34.2  |        | 30.0    |       |              |              |
| GR Average Age           | 23.2<br>N/A |       | 38.6            |        | 02.0<br>N/A |       | N/A   |        | 40.5    |       |              |              |
| C                        | 1.1/1       |       | 00.0            |        | 14/7        |       | 1.1/1 |        | 10.0    |       |              |              |