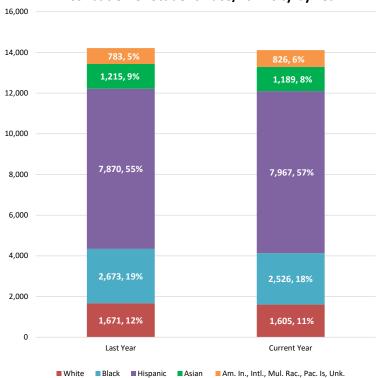

#### **FALL SEMESTER 2023** FACT SHEET DATA BASED ON PRELIMINARY STATE REPORTS

|                                     | 20 <i>′</i><br># | 19<br>% | 202<br># | 20<br>% | 202<br># | 21<br>% | 202<br># | 22<br>% | 202<br># | .3<br>% | 1yr change<br>2022 to 2023 |        |
|-------------------------------------|------------------|---------|----------|---------|----------|---------|----------|---------|----------|---------|----------------------------|--------|
| Gender                              |                  |         |          |         |          |         |          |         |          |         |                            |        |
| Female                              | 8,793            | 60.1%   | 9,510    | 62.4%   | 9,554    | 63.4%   | 8,940    | 62.9%   | 8,729    | 61.4%   | -2.4%                      | -0.7%  |
| Undergraduate                       | 7,760            | 53.0%   | 8,387    | 55.0%   | 8,488    | 63.6%   | 7,952    | 63.0%   | 7,825    | 62.0%   | -1.6%                      | 0.8%   |
| Post Baccalaureate                  | 155              | 1.1%    | 187      | 1.2%    | 174      | 66.2%   | 144      | 61.3%   | 136      | 57.9%   | -5.6%                      | -12.3% |
| Graduate                            | 878              | 6.0%    | 936      | 6.1%    | 892      | 60.9%   | 844      | 62.5%   | 768      | 56.8%   | -9.0%                      | -12.5% |
| Male                                | 5,847            | 39.9%   | 5,741    | 37.6%   | 5,527    | 36.6%   | 5,272    | 37.1%   | 5,384    | 37.9%   | 2.1%                       | -7.9%  |
| Undergraduate                       | 5,107            | 34.9%   | 4,985    | 32.7%   | 4,865    | 36.4%   | 4,674    | 37.0%   | 4,850    | 38.4%   | 3.8%                       | -5.0%  |
| Post Baccalaureate                  | 114              | 0.8%    | 116      | 0.8%    | 89       | 33.8%   | 91       | 38.7%   | 75       | 31.9%   | -17.6%                     | -34.2% |
| Graduate                            | 626              | 4.3%    | 640      | 4.2%    | 573      | 39.1%   | 507      | 37.5%   | 459      | 34.0%   | -9.5%                      | -26.7% |
| Total                               | 14,640           |         | 15,251   |         | 15,081   |         | 14,212   |         | 14,113   |         |                            |        |
| Undergraduate                       | 12,867           |         | 13,372   |         | 13,353   |         | 12,626   |         | 12,675   |         |                            |        |
| Post Baccalaureate                  | 269              |         | 303      |         | 263      |         | 235      |         | 211      |         |                            |        |
| Graduate                            | 1,504            |         | 1,576    |         | 1,465    |         | 1,351    |         | 1,227    |         |                            |        |
| Student Type                        |                  |         |          |         |          |         |          |         |          |         |                            |        |
| UG New First Time in College (FTIC) | 1,463            | 11.4%   | 1,486    | 11.1%   | 1,313    | 9.8%    | 1,368    | 10.8%   | 1,458    | 11.5%   | 6.6%                       | -0.3%  |
| UG New College Transfers            | 2,257            | 17.5%   | 2,178    | 16.3%   | 2,039    | 15.3%   | 1,757    | 13.9%   | 1,895    | 15.0%   | 7.9%                       | -16.0% |
| UG Continuing                       | 8,684            | 67.5%   | 9,314    | 69.7%   | 9,596    | 71.9%   | 9,215    | 73.0%   | 9,029    | 71.5%   | -2.0%                      | 4.0%   |
| UG Returning                        | 457              | 3.6%    | 383      | 2.9%    | 399      | 3.0%    | 275      | 2.2%    | 278      | 2.2%    | 1.1%                       | -39.2% |
| UG UH System Pathways               | 6                | 0.0%    | 11       | 0.1%    | 6        | 0.0%    | 11       | 0.1%    | 15       | 0.1%    | 36.4%                      | 150.0% |
| Total Undergraduate                 | 12,867           |         | 13,372   |         | 13,353   |         | 12,626   |         | 12,675   |         |                            |        |
| PB Transfers                        | 56               | 20.8%   | 73       | 24.1%   | 59       | 22.4%   | 62       | 26.4%   | 44       | 18.7%   | -29.0%                     | -21.4% |
| PB Continuing                       | 176              | 65.4%   | 184      | 60.7%   | 179      | 68.1%   | 149      | 63.4%   | 142      | 60.4%   | -4.7%                      | -19.3% |
| PB Returning                        | 37               | 13.8%   | 46       | 15.2%   | 25       | 9.5%    | 24       | 10.2%   | 25       | 10.6%   | 4.2%                       | -32.4% |
| Total Post Baccalaureate            | 269              | _       | 303      | _       | 263      | _       | 235      | _       | 211      |         |                            |        |
| New Masters                         | 441              | 29.3%   | 551      | 35.0%   | 400      | 27.3%   | 355      | 26.3%   | 400      | 29.6%   | 12.7%                      | -9.3%  |
| Continuing Masters                  | 1,028            | 68.4%   | 1,007    | 63.9%   | 1,043    | 71.2%   | 970      | 71.8%   | 804      | 59.5%   | -17.1%                     | -21.8% |
| Returning Masters                   | 35               | 2.3%    | 18       | 1.1%    | 22       | 1.5%    | 26       | 1.9%    | 23       | 1.7%    | -11.5%                     | -34.3% |
| Total Graduate                      | 1,504            |         | 1,576    |         | 1,465    |         | 1,351    |         | 1,227    |         |                            |        |
| Full-Time/Part-Time Status          |                  |         |          |         |          |         |          |         |          | .=      |                            |        |
| Total Full-Time Students            | 6,763            | 46.2%   | 7,023    | 46.0%   | 6,686    | 44.3%   | 6,278    | 44.2%   | 6,406    | 45.1%   | 2.0%                       | -5.3%  |
| UG Full-Time Status Based on 12 Hrs | 6,569            | 44.9%   | 6,822    | 44.7%   | 6,526    | 48.9%   | 6,093    | 48.3%   | 6,235    | 49.4%   | 2.3%                       | -5.1%  |
| PB Full-Time Status Based on 12 Hrs | 60               | 0.4%    | 66       | 0.4%    | 53       | 20.2%   | 55       | 23.4%   | 52       | 22.1%   | -5.5%                      | -13.3% |
| GR Full-Time Status Based on 8 Hrs  | 134              | 0.9%    | 135      | 0.9%    | 107      | 7.3%    | 130      | 9.6%    | 119      | 8.8%    | -8.5%                      | -11.2% |
| Total Part-Time Students            | 7,877            | 53.8%   | 8,228    | 54.0%   | 8,395    | 55.7%   | 7,934    | 55.8%   | 7,707    | 54.2%   | -2.9%                      | -2.2%  |
| UG Part-Time Status                 | 6,298            | 43.0%   | 6,550    | 42.9%   | 6,827    | 51.1%   | 6,533    | 51.7%   | 6,440    | 51.0%   | -1.4%                      | 2.3%   |
| PB Part-Time Status                 | 209              | 1.4%    | 237      | 1.6%    | 210      | 79.8%   | 180      | 76.6%   | 159      | 67.7%   | -11.7%                     | -23.9% |
| GR Part-Time Status                 | 1,370            | 9.4%    | 1,441    | 9.4%    | 1,358    | 92.7%   | 1,221    | 90.4%   | 1,108    | 82.0%   | -9.3%                      | -19.1% |
| Classification                      |                  |         |          |         |          |         |          |         |          |         |                            |        |
| Freshman                            | 1,986            | 13.6%   | 2,083    | 13.7%   | 1,934    | 12.8%   | 2,036    | 14.3%   | 2,173    | 15.4%   | 6.7%                       | 9.4%   |
| Sophomore                           | 1,503            | 10.3%   | 1,511    | 9.9%    | 1,565    | 10.4%   | 1,391    | 9.8%    | 1,519    | 10.8%   | 9.2%                       | 1.1%   |
| Junior                              | 3,469            |         | 3,733    | 24.5%   | 3,668    |         | 3,541    | 24.9%   | 3,528    | 25.0%   | -0.4%                      | 1.7%   |
| Senior                              | 5,909            | 40.4%   | 6,045    | 39.6%   | 6,186    | 41.0%   | 5,658    | 39.8%   | 5,455    | 38.7%   | -3.6%                      | -7.7%  |
| Post Baccalaureate                  | 269              | 1.8%    | 303      | 2.0%    | 263      | 1.7%    | 235      | 1.7%    | 211      | 1.5%    | -10.2%                     | -21.6% |
| Graduate Student                    | 1,504            | 10.3%   | 1,576    | 10.3%   | 1,465    | 9.7%    | 1,351    | 9.5%    | 1,227    | 8.7%    | -9.2%                      | -18.4% |
| Total                               | 14,640           |         | 15,251   |         | 15,081   |         | 14,212   |         | 14,113   |         |                            |        |
| Average Age                         | 27.3             |         | 27.1     |         | 27.5     |         | 27.1     |         | 26.7     |         |                            |        |
| UG Average Age                      | 26.4             |         | 26.2     |         | 26.6     |         | 26.2     |         | 25.9     |         |                            |        |
| PB Average Age                      | 33.4             |         | 32.8     |         | 32.7     |         | 32.3     |         | 32.7     |         |                            |        |
| GR Average Age                      | 34.2             |         | 34.2     |         | 34.4     |         | 34.6     |         | 34.3     |         |                            |        |