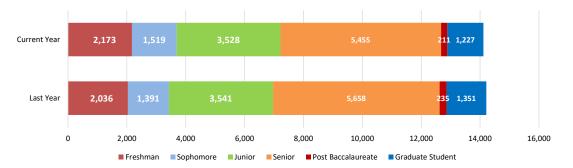

red; students who started in that program can decide to complete under that degree or change to the Technical Communication degree. To allow for easier comparisons, a subtotal combining both majors has been

The Interdisciplinary Studies (BA) degree is being phased out, and students in this program can decide to finish it or change over to the new Education (BA) degree. To allow for more quick comparisons, a subtotal combining both majors has been added.

# FALL SEMESTER 2023 FACT SHEET DATA BASED ON PRELIMINARY STATE REPORTS

### **Headcount by Year and Student Type**



### **Semester Credit Hours by Year and Student Type**



#### **Overall Gender Distribution**



# FALL SEMESTER 2023 FACT SHEET DATA BASED ON PRELIMINARY STATE REPORTS





### **Headcount by Year and Classification**



# FALL SEMESTER 2023 FACT SHEET DATA BASED ON PRELIMINARY STATE REPORTS

### **Distribution of Undergraduate Students by College**



#### **Distribution of Graduate Program Counts by College**



Note: In cases of reorganization at the university, the prior years' information is also listed with the current structure to allow easier and more consistent comparison across time.