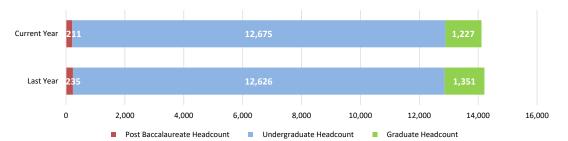

## FALL SEMESTER 2023 FACT SHEET DATA BASED ON PRELIMINARY STATE REPORTS

|                                                    | 201      |                     | 202             |                     | 202         |                     | 202      |                     | 2023     |                     | -                     | 4yr change                |
|----------------------------------------------------|----------|---------------------|-----------------|---------------------|-------------|---------------------|----------|---------------------|----------|---------------------|-----------------------|---------------------------|
| Student Data                                       | #        | %                   | #               | %                   | #           | %                   | #        | %                   | #        | %                   | 2022 to 2023          | 2019 to 2023              |
| Total Headcount                                    | 14,640   |                     | 15,251          |                     | 15,081      |                     | 14,212   |                     | 14,113   |                     | -0.7%                 | -3.6%                     |
| Undergraduate Headcount                            | 12,867   | 87.9%               | 13,372          | 87.7%               | 13,353      | 88.5%               | 12,626   | 88.8%               | 12,675   | 89.8%               | 0.4%                  | -1.5%                     |
| Post Baccalaureate Headcount                       | 269      | 1.8%                | 303             | 2.0%                | 263         | 1.7%                | 235      | 1.7%                | 211      | 1.5%                | -10.2%                | -21.6%                    |
| Graduate Headcount                                 | 1,504    | 10.3%               | 1,576           | 10.3%               | 1,465       | 9.7%                | 1,351    | 9.5%                | 1,227    | 8.7%                | -9.2%                 | -18.4%                    |
| Total Semester Credit Hours (SCH)                  | 138,869  |                     | 145,365         |                     | 140,919     |                     | 132,540  |                     | 133,010  |                     | 0.4%                  | -4.2%                     |
| Undergraduate SCH                                  | 130,223  | 93.8%               | ,               | 93.6%               | 132,729     | 94.2%               | -        | 94.2%               | 125,730  | 94.5%               | 0.7%                  | -3.5%                     |
| Post Baccalaureate SCH                             | 2,025    | 1.5%                | 2,331           | 1.6%                | 1,830       | 1.3%                | 1,695    | 1.3%                | 1,590    | 1.2%                | -6.2%                 | -21.5%                    |
| Graduate SCH                                       | 6,621    | 4.8%                | 6,951           | 4.8%                | 6,360       | 4.5%                | 5,928    | 4.5%                | 5,690    | 4.3%                | -4.0%                 | -14.1%                    |
| Total Full-time Equivalent (FTE) Enrollment        | 11,848.3 |                     | 12,403.4        |                     | 12,008.3    |                     | 11,292.0 |                     | 11,321.3 |                     | 0.3%                  | -4.4%                     |
| Undergraduate Student FTE (Based on 12 Hours)      | 10,851.9 | 91.6%               | 11,340.3        | 91.4%               | 11,060.8    | 92.1%               | 10,409.8 | 92.2%               | 10,477.5 | 92.5%               | 0.7%                  | -3.5%                     |
| Post Baccalaureate Student FTE (Based on 12 Hours) | 168.8    | 1.4%                | 194.3           | 1.6%                | 152.5       | 1.3%                | 141.3    | 1.3%                | 132.5    | 1.2%                | -6.2%                 | -21.5%                    |
| Graduate Student FTE (Based on 8 Hours)            | 827.6    | 7.0%                | 868.9           | 7.0%                | 795.0       | 6.6%                | 741.0    | 6.6%                | 711.3    | 6.3%                | -4.0%                 | -14.1%                    |
| Bass (Files late)                                  |          |                     |                 |                     |             |                     |          |                     |          |                     |                       |                           |
| Race/Ethnicity                                     | 33       | 0.20/               | 40              | 0.1%                | 18          | 0.1%                | 15       | 0.40/               | 4.4      | 0.40/               | -6.7%                 | -57.6%                    |
| American Indian                                    |          | 0.2%                | <b>18</b><br>17 |                     |             |                     |          | <b>0.1%</b><br>0.1% | 14       | 0.1%                |                       |                           |
| Undergraduate                                      | 31<br>2  | 0.2%<br>0.1%        | 17              | 0.1%<br>0.1%        | 17<br>1     | 0.1%<br>0.1%        | 13<br>2  | 0.1%                | 11<br>3  | 0.1%                | -15.4%                | -64.5%<br>50.0%           |
| Graduate<br><b>Asian</b>                           | 1,280    | 8.7%                | 1,348           | 8.8%                | 1,264       | 8.4%                | 1,215    | 8.5%                | 1,189    | 0.2%<br><b>8.4%</b> | 50.0%<br><b>-2.1%</b> | -7.1%                     |
|                                                    | 1,280    | 8.4%                | 1,116           | 8.3%                | 1,077       | 8.1%                | 1,051    | 8.3%                | 1,034    | 8.2%                | -2.1 %<br>-1.6%       | -7.1%<br>-4.1%            |
| Undergraduate Post Baccalaureate                   | 57       | 21.2%               | 62              | 20.5%               | 45          | 17.1%               | 40       | 17.0%               | 31       | 14.7%               | -22.5%                | -4.1%<br>-45.6%           |
| Graduate                                           | 145      | 9.6%                | 170             | 10.8%               | 142         | 9.7%                | 124      | 9.2%                | 124      | 10.1%               | 0.0%                  | -43.6%                    |
| Black                                              | 2,927    | 20.0%               | 2,997           | 19.7%               | 2,987       | 19.8%               | 2,673    | 18.8%               | 2,526    | 17.9%               | -5.5%                 | -14.5 %<br>- <b>13.7%</b> |
| Undergraduate                                      | 2,340    | 18.2%               | 2,412           | 18.0%               | 2,442       | 18.3%               | 2,204    | 17.5%               | 2,137    | 16.9%               | -3.0%                 | -8.7%                     |
| Post Baccalaureate                                 | 71       | 26.4%               | 70              | 23.1%               | 50          | 19.0%               | 39       | 16.6%               | 41       | 19.4%               | 5.1%                  | -42.3%                    |
| Graduate                                           | 516      | 34.3%               | 515             | 32.7%               | 495         | 33.8%               | 430      | 31.8%               | 348      | 28.4%               | -19.1%                | -32.6%                    |
| Hispanic                                           | 7,526    | 51.4%               | 7,984           | 52.4%               | 8,057       | 53.4%               | 7,870    | 55.4%               | 7,967    | 56.5%               | 1.2%                  | 5.9%                      |
| Undergraduate                                      | 7,038    | 54.7%               | 7,411           | 55.4%               | 7,503       | 56.2%               | 7,297    | 57.8%               | 7,461    | 58.9%               | 2.2%                  | 6.0%                      |
| Post Baccalaureate                                 | 68       | 25.3%               | 82              | 27.1%               | 85          | 32.3%               | 83       | 35.3%               | 63       | 29.9%               | -24.1%                | -7.4%                     |
| Graduate                                           | 420      | 27.9%               | 491             | 31.2%               | 469         | 32.0%               | 490      | 36.3%               | 443      | 36.1%               | -9.6%                 | 5.5%                      |
| White                                              | 2,107    | 14.4%               | 2,088           | 13.7%               | 1,909       | 12.7%               | 1,671    | 11.8%               | 1,605    | 11.4%               | -3.9%                 | -23.8%                    |
| Undergraduate                                      | 1,754    | 13.6%               | 1,736           | 13.0%               | 1,620       | 12.1%               | 1,421    | 11.3%               | 1,364    | 10.8%               | -4.0%                 | -22.2%                    |
| Post Baccalaureate                                 | 54       | 20.1%               | 66              | 21.8%               | 64          | 24.3%               | 53       | 22.6%               | 57       | 27.0%               | 7.5%                  | 5.6%                      |
| Graduate                                           | 299      | 19.9%               | 286             | 18.1%               | 225         | 15.4%               | 197      | 14.6%               | 184      | 15.0%               | -6.6%                 | -38.5%                    |
| Pacific Islander                                   | 24       | 0.2%                | 12              | 0.1%                | 7           | 0.0%                | 8        | 0.1%                | 13       | 0.1%                | 62.5%                 | -45.8%                    |
| Undergraduate                                      | 19       | 0.1%                | 11              | 0.1%                | 5           | 0.0%                | 7        | 0.1%                | 12       | 0.1%                | 71.4%                 | -36.8%                    |
| Post Baccalaureate                                 | 1        | 0.4%                | 0               | 0.0%                | 1           | 0.4%                | 0        | 0.0%                | 0        | 0.0%                | -                     | -100.0%                   |
| Graduate                                           | 4        | 0.3%                | 1               | 0.1%                | 1           | 0.1%                | 1        | 0.1%                | 1        | 0.1%                | 0.0%                  | -75.0%                    |
| Multi-Racial                                       | 220      | 1.5%                | 338             | 2.2%                | 395         | 2.6%                | 338      | 2.4%                | 358      | 2.5%                | 5.9%                  | 62.7%                     |
| Undergraduate                                      | 186      | 1.4%                | 291             | 2.2%                | 326         | 2.4%                | 293      | 2.3%                | 305      | 2.4%                | 4.1%                  | 64.0%                     |
| Post Baccalaureate                                 | 4<br>30  | 1.5%<br>2.0%        | 6<br>41         | 2.0%<br>2.6%        | 10<br>59    | 3.8%<br>4.0%        | 5<br>40  | 2.1%<br>3.0%        | 8<br>45  | 3.8%<br>3.7%        | 60.0%                 | 100.0%<br>50.0%           |
| Graduate<br>International                          | 389      | 2.0%<br><b>2.7%</b> | 361             | 2.6%<br><b>2.4%</b> | 3 <b>59</b> | 4.0%<br><b>2.4%</b> | 339      | 2.4%                | 318      | 2.3%                | 12.5%<br><b>-6.2%</b> | -18.3%                    |
| Undergraduate                                      | 307      | 2.4%                | 284             | 2.1%                | 288         | 2.2%                | 267      | 2.1%                | 241      | 1.9%                | -9.7%                 | -21.5%                    |
| Post Baccalaureate                                 | 11       | 4.1%                | 15              | 5.0%                | 200<br>7    | 2.2%                | 12       | 5.1%                | 10       | 4.7%                | -9.7%<br>-16.7%       | -21.5%<br>-9.1%           |
| Graduate                                           | 71       | 4.1%                | 62              | 3.9%                | 64          | 4.4%                | 60       | 4.4%                | 67       | 5.5%                | 11.7%                 | -9.1%<br>-5.6%            |
| Unknown                                            | 134      | 0.9%                |                 | 0.7%                | 85          | 0.6%                |          | 0.6%                | 123      | 0.9%                | 48.2%                 | -8.2%                     |
| Undergraduate                                      | 114      | 0.9%                |                 | 0.7%                | 75          | 0.6%                |          | 0.6%                | 110      | 0.9%                | 50.7%                 | -3.5%                     |
| Post Baccalaureate                                 | 3        | 1.1%                |                 | 0.7%                | 1           | 0.4%                |          | 1.3%                | 1        | 0.5%                | -66.7%                | -66.7%                    |
| Graduate                                           | 17       | 1.1%                |                 | 0.6%                | 9           | 0.6%                |          | 0.5%                | 12       | 1.0%                | 71.4%                 | -29.4%                    |
| Total                                              | 14,640   |                     | 15,251          | 2.070               | 15,081      |                     | 14,212   | 2.070               | 14,113   |                     | ,0                    | _00                       |
| Undergraduate                                      | 12,867   |                     | 13,372          |                     | 13,353      |                     | 12,626   |                     | 12,675   |                     |                       |                           |
|                                                    |          |                     | - ,             |                     |             |                     |          |                     |          |                     |                       |                           |
| Post Baccalaureate                                 | 269      |                     | 303             |                     | 263         |                     | 235      |                     | 211      |                     |                       |                           |