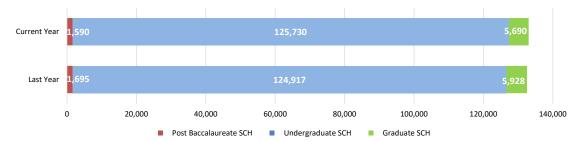

## FALL SEMESTER 2023 FACT SHEET DATA BASED ON PRELIMINARY STATE REPORTS

|                                                    | 201      |                     | 202             |                     | 202         |                     | 202      |                     | 2023     |                     | -                     | 4yr change                |
|----------------------------------------------------|----------|---------------------|-----------------|---------------------|-------------|---------------------|----------|---------------------|----------|---------------------|-----------------------|---------------------------|
| Student Data                                       | #        | %                   | #               | %                   | #           | %                   | #        | %                   | #        | %                   | 2022 to 2023          | 2019 to 2023              |
| Total Headcount                                    | 14,640   |                     | 15,251          |                     | 15,081      |                     | 14,212   |                     | 14,113   |                     | -0.7%                 | -3.6%                     |
| Undergraduate Headcount                            | 12,867   | 87.9%               | 13,372          | 87.7%               | 13,353      | 88.5%               | 12,626   | 88.8%               | 12,675   | 89.8%               | 0.4%                  | -1.5%                     |
| Post Baccalaureate Headcount                       | 269      | 1.8%                | 303             | 2.0%                | 263         | 1.7%                | 235      | 1.7%                | 211      | 1.5%                | -10.2%                | -21.6%                    |
| Graduate Headcount                                 | 1,504    | 10.3%               | 1,576           | 10.3%               | 1,465       | 9.7%                | 1,351    | 9.5%                | 1,227    | 8.7%                | -9.2%                 | -18.4%                    |
| Total Semester Credit Hours (SCH)                  | 138,869  |                     | 145,365         |                     | 140,919     |                     | 132,540  |                     | 133,010  |                     | 0.4%                  | -4.2%                     |
| Undergraduate SCH                                  | 130,223  | 93.8%               | ,               | 93.6%               | 132,729     | 94.2%               | -        | 94.2%               | 125,730  | 94.5%               | 0.7%                  | -3.5%                     |
| Post Baccalaureate SCH                             | 2,025    | 1.5%                | 2,331           | 1.6%                | 1,830       | 1.3%                | 1,695    | 1.3%                | 1,590    | 1.2%                | -6.2%                 | -21.5%                    |
| Graduate SCH                                       | 6,621    | 4.8%                | 6,951           | 4.8%                | 6,360       | 4.5%                | 5,928    | 4.5%                | 5,690    | 4.3%                | -4.0%                 | -14.1%                    |
| Total Full-time Equivalent (FTE) Enrollment        | 11,848.3 |                     | 12,403.4        |                     | 12,008.3    |                     | 11,292.0 |                     | 11,321.3 |                     | 0.3%                  | -4.4%                     |
| Undergraduate Student FTE (Based on 12 Hours)      | 10,851.9 | 91.6%               | 11,340.3        | 91.4%               | 11,060.8    | 92.1%               | 10,409.8 | 92.2%               | 10,477.5 | 92.5%               | 0.7%                  | -3.5%                     |
| Post Baccalaureate Student FTE (Based on 12 Hours) | 168.8    | 1.4%                | 194.3           | 1.6%                | 152.5       | 1.3%                | 141.3    | 1.3%                | 132.5    | 1.2%                | -6.2%                 | -21.5%                    |
| Graduate Student FTE (Based on 8 Hours)            | 827.6    | 7.0%                | 868.9           | 7.0%                | 795.0       | 6.6%                | 741.0    | 6.6%                | 711.3    | 6.3%                | -4.0%                 | -14.1%                    |
| Bass (Files late)                                  |          |                     |                 |                     |             |                     |          |                     |          |                     |                       |                           |
| Race/Ethnicity                                     | 33       | 0.20/               | 40              | 0.1%                | 18          | 0.1%                | 15       | 0.40/               | 4.4      | 0.40/               | -6.7%                 | -57.6%                    |
| American Indian                                    |          | 0.2%                | <b>18</b><br>17 |                     |             |                     |          | <b>0.1%</b><br>0.1% | 14       | 0.1%                |                       |                           |
| Undergraduate                                      | 31<br>2  | 0.2%<br>0.1%        | 17              | 0.1%<br>0.1%        | 17<br>1     | 0.1%<br>0.1%        | 13<br>2  | 0.1%                | 11<br>3  | 0.1%                | -15.4%                | -64.5%<br>50.0%           |
| Graduate<br><b>Asian</b>                           | 1,280    | 8.7%                | 1,348           | 8.8%                | 1,264       | 8.4%                | 1,215    | 8.5%                | 1,189    | 0.2%<br><b>8.4%</b> | 50.0%<br><b>-2.1%</b> | -7.1%                     |
|                                                    | 1,280    | 8.4%                | 1,116           | 8.3%                | 1,077       | 8.1%                | 1,051    | 8.3%                | 1,034    | 8.2%                | -2.1 %<br>-1.6%       | -7.1%<br>-4.1%            |
| Undergraduate Post Baccalaureate                   | 57       | 21.2%               | 62              | 20.5%               | 45          | 17.1%               | 40       | 17.0%               | 31       | 14.7%               | -22.5%                | -4.1%<br>-45.6%           |
| Graduate                                           | 145      | 9.6%                | 170             | 10.8%               | 142         | 9.7%                | 124      | 9.2%                | 124      | 10.1%               | 0.0%                  | -43.6%                    |
| Black                                              | 2,927    | 20.0%               | 2,997           | 19.7%               | 2,987       | 19.8%               | 2,673    | 18.8%               | 2,526    | 17.9%               | -5.5%                 | -14.5 %<br>- <b>13.7%</b> |
| Undergraduate                                      | 2,340    | 18.2%               | 2,412           | 18.0%               | 2,442       | 18.3%               | 2,204    | 17.5%               | 2,137    | 16.9%               | -3.0%                 | -8.7%                     |
| Post Baccalaureate                                 | 71       | 26.4%               | 70              | 23.1%               | 50          | 19.0%               | 39       | 16.6%               | 41       | 19.4%               | 5.1%                  | -42.3%                    |
| Graduate                                           | 516      | 34.3%               | 515             | 32.7%               | 495         | 33.8%               | 430      | 31.8%               | 348      | 28.4%               | -19.1%                | -32.6%                    |
| Hispanic                                           | 7,526    | 51.4%               | 7,984           | 52.4%               | 8,057       | 53.4%               | 7,870    | 55.4%               | 7,967    | 56.5%               | 1.2%                  | 5.9%                      |
| Undergraduate                                      | 7,038    | 54.7%               | 7,411           | 55.4%               | 7,503       | 56.2%               | 7,297    | 57.8%               | 7,461    | 58.9%               | 2.2%                  | 6.0%                      |
| Post Baccalaureate                                 | 68       | 25.3%               | 82              | 27.1%               | 85          | 32.3%               | 83       | 35.3%               | 63       | 29.9%               | -24.1%                | -7.4%                     |
| Graduate                                           | 420      | 27.9%               | 491             | 31.2%               | 469         | 32.0%               | 490      | 36.3%               | 443      | 36.1%               | -9.6%                 | 5.5%                      |
| White                                              | 2,107    | 14.4%               | 2,088           | 13.7%               | 1,909       | 12.7%               | 1,671    | 11.8%               | 1,605    | 11.4%               | -3.9%                 | -23.8%                    |
| Undergraduate                                      | 1,754    | 13.6%               | 1,736           | 13.0%               | 1,620       | 12.1%               | 1,421    | 11.3%               | 1,364    | 10.8%               | -4.0%                 | -22.2%                    |
| Post Baccalaureate                                 | 54       | 20.1%               | 66              | 21.8%               | 64          | 24.3%               | 53       | 22.6%               | 57       | 27.0%               | 7.5%                  | 5.6%                      |
| Graduate                                           | 299      | 19.9%               | 286             | 18.1%               | 225         | 15.4%               | 197      | 14.6%               | 184      | 15.0%               | -6.6%                 | -38.5%                    |
| Pacific Islander                                   | 24       | 0.2%                | 12              | 0.1%                | 7           | 0.0%                | 8        | 0.1%                | 13       | 0.1%                | 62.5%                 | -45.8%                    |
| Undergraduate                                      | 19       | 0.1%                | 11              | 0.1%                | 5           | 0.0%                | 7        | 0.1%                | 12       | 0.1%                | 71.4%                 | -36.8%                    |
| Post Baccalaureate                                 | 1        | 0.4%                | 0               | 0.0%                | 1           | 0.4%                | 0        | 0.0%                | 0        | 0.0%                | -                     | -100.0%                   |
| Graduate                                           | 4        | 0.3%                | 1               | 0.1%                | 1           | 0.1%                | 1        | 0.1%                | 1        | 0.1%                | 0.0%                  | -75.0%                    |
| Multi-Racial                                       | 220      | 1.5%                | 338             | 2.2%                | 395         | 2.6%                | 338      | 2.4%                | 358      | 2.5%                | 5.9%                  | 62.7%                     |
| Undergraduate                                      | 186      | 1.4%                | 291             | 2.2%                | 326         | 2.4%                | 293      | 2.3%                | 305      | 2.4%                | 4.1%                  | 64.0%                     |
| Post Baccalaureate                                 | 4<br>30  | 1.5%<br>2.0%        | 6<br>41         | 2.0%<br>2.6%        | 10<br>59    | 3.8%<br>4.0%        | 5<br>40  | 2.1%<br>3.0%        | 8<br>45  | 3.8%<br>3.7%        | 60.0%                 | 100.0%<br>50.0%           |
| Graduate<br>International                          | 389      | 2.0%<br><b>2.7%</b> | 361             | 2.6%<br><b>2.4%</b> | 3 <b>59</b> | 4.0%<br><b>2.4%</b> | 339      | 2.4%                | 318      | 2.3%                | 12.5%<br><b>-6.2%</b> | -18.3%                    |
| Undergraduate                                      | 307      | 2.4%                | 284             | 2.1%                | 288         | 2.2%                | 267      | 2.1%                | 241      | 1.9%                | -9.7%                 | -21.5%                    |
| Post Baccalaureate                                 | 11       | 4.1%                | 15              | 5.0%                | 200<br>7    | 2.2%                | 12       | 5.1%                | 10       | 4.7%                | -9.7%<br>-16.7%       | -21.5%<br>-9.1%           |
| Graduate                                           | 71       | 4.1%                | 62              | 3.9%                | 64          | 4.4%                | 60       | 4.4%                | 67       | 5.5%                | 11.7%                 | -9.1%<br>-5.6%            |
| Unknown                                            | 134      | 0.9%                |                 | 0.7%                | 85          | 0.6%                |          | 0.6%                | 123      | 0.9%                | 48.2%                 | -8.2%                     |
| Undergraduate                                      | 114      | 0.9%                |                 | 0.7%                | 75          | 0.6%                |          | 0.6%                | 110      | 0.9%                | 50.7%                 | -3.5%                     |
| Post Baccalaureate                                 | 3        | 1.1%                |                 | 0.7%                | 1           | 0.4%                |          | 1.3%                | 1        | 0.5%                | -66.7%                | -66.7%                    |
| Graduate                                           | 17       | 1.1%                |                 | 0.6%                | 9           | 0.6%                |          | 0.5%                | 12       | 1.0%                | 71.4%                 | -29.4%                    |
| Total                                              | 14,640   |                     | 15,251          | 2.070               | 15,081      |                     | 14,212   | 2.070               | 14,113   |                     | ,0                    | _00                       |
| Undergraduate                                      | 12,867   |                     | 13,372          |                     | 13,353      |                     | 12,626   |                     | 12,675   |                     |                       |                           |
|                                                    |          |                     | - ,             |                     |             |                     |          |                     |          |                     |                       |                           |
| Post Baccalaureate                                 | 269      |                     | 303             |                     | 263         |                     | 235      |                     | 211      |                     |                       |                           |