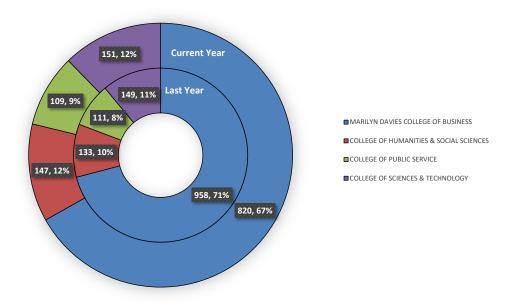

has been

The Interdisciplinary Studies (BA) degree is being phased out, and students in this program can decide to finish it or change over to the new Education (BA) degree. To allow for more quick comparisons, a subtotal combining both majors has been added.

# FALL SEMESTER 2023 FACT SHEET DATA BASED ON PRELIMINARY STATE REPORTS

### **Headcount by Year and Student Type**



### **Semester Credit Hours by Year and Student Type**



#### **Overall Gender Distribution**



# FALL SEMESTER 2023 FACT SHEET DATA BASED ON PRELIMINARY STATE REPORTS





### **Headcount by Year and Classification**



# FALL SEMESTER 2023 FACT SHEET DATA BASED ON PRELIMINARY STATE REPORTS

### **Distribution of Undergraduate Students by College**



#### **Distribution of Graduate Program Counts by College**



Note: In cases of reorganization at the university, the prior years' information is also listed with the current structure to allow easier and more consistent comparison across time.