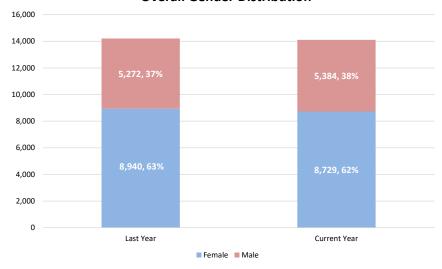

#### **FALL SEMESTER 2023** FACT SHEET DATA BASED ON PRELIMINARY STATE REPORTS

|                                     | 20 <i>′</i><br># | 19<br>% | 202<br># | 20<br>% | 202<br># | 21<br>% | 202<br># | 22<br>% | 202<br># | .3<br>% | 1yr change<br>2022 to 2023 |        |
|-------------------------------------|------------------|---------|----------|---------|----------|---------|----------|---------|----------|---------|----------------------------|--------|
| Gender                              |                  |         |          |         |          |         |          |         |          |         |                            |        |
| Female                              | 8,793            | 60.1%   | 9,510    | 62.4%   | 9,554    | 63.4%   | 8,940    | 62.9%   | 8,729    | 61.4%   | -2.4%                      | -0.7%  |
| Undergraduate                       | 7,760            | 53.0%   | 8,387    | 55.0%   | 8,488    | 63.6%   | 7,952    | 63.0%   | 7,825    | 62.0%   | -1.6%                      | 0.8%   |
| Post Baccalaureate                  | 155              | 1.1%    | 187      | 1.2%    | 174      | 66.2%   | 144      | 61.3%   | 136      | 57.9%   | -5.6%                      | -12.3% |
| Graduate                            | 878              | 6.0%    | 936      | 6.1%    | 892      | 60.9%   | 844      | 62.5%   | 768      | 56.8%   | -9.0%                      | -12.5% |
| Male                                | 5,847            | 39.9%   | 5,741    | 37.6%   | 5,527    | 36.6%   | 5,272    | 37.1%   | 5,384    | 37.9%   | 2.1%                       | -7.9%  |
| Undergraduate                       | 5,107            | 34.9%   | 4,985    | 32.7%   | 4,865    | 36.4%   | 4,674    | 37.0%   | 4,850    | 38.4%   | 3.8%                       | -5.0%  |
| Post Baccalaureate                  | 114              | 0.8%    | 116      | 0.8%    | 89       | 33.8%   | 91       | 38.7%   | 75       | 31.9%   | -17.6%                     | -34.2% |
| Graduate                            | 626              | 4.3%    | 640      | 4.2%    | 573      | 39.1%   | 507      | 37.5%   | 459      | 34.0%   | -9.5%                      | -26.7% |
| Total                               | 14,640           |         | 15,251   |         | 15,081   |         | 14,212   |         | 14,113   |         |                            |        |
| Undergraduate                       | 12,867           |         | 13,372   |         | 13,353   |         | 12,626   |         | 12,675   |         |                            |        |
| Post Baccalaureate                  | 269              |         | 303      |         | 263      |         | 235      |         | 211      |         |                            |        |
| Graduate                            | 1,504            |         | 1,576    |         | 1,465    |         | 1,351    |         | 1,227    |         |                            |        |
| Student Type                        |                  |         |          |         |          |         |          |         |          |         |                            |        |
| UG New First Time in College (FTIC) | 1,463            | 11.4%   | 1,486    | 11.1%   | 1,313    | 9.8%    | 1,368    | 10.8%   | 1,458    | 11.5%   | 6.6%                       | -0.3%  |
| UG New College Transfers            | 2,257            | 17.5%   | 2,178    | 16.3%   | 2,039    | 15.3%   | 1,757    | 13.9%   | 1,895    | 15.0%   | 7.9%                       | -16.0% |
| UG Continuing                       | 8,684            | 67.5%   | 9,314    | 69.7%   | 9,596    | 71.9%   | 9,215    | 73.0%   | 9,029    | 71.5%   | -2.0%                      | 4.0%   |
| UG Returning                        | 457              | 3.6%    | 383      | 2.9%    | 399      | 3.0%    | 275      | 2.2%    | 278      | 2.2%    | 1.1%                       | -39.2% |
| UG UH System Pathways               | 6                | 0.0%    | 11       | 0.1%    | 6        | 0.0%    | 11       | 0.1%    | 15       | 0.1%    | 36.4%                      | 150.0% |
| Total Undergraduate                 | 12,867           |         | 13,372   |         | 13,353   |         | 12,626   |         | 12,675   |         |                            |        |
| PB Transfers                        | 56               | 20.8%   | 73       | 24.1%   | 59       | 22.4%   | 62       | 26.4%   | 44       | 18.7%   | -29.0%                     | -21.4% |
| PB Continuing                       | 176              | 65.4%   | 184      | 60.7%   | 179      | 68.1%   | 149      | 63.4%   | 142      | 60.4%   | -4.7%                      | -19.3% |
| PB Returning                        | 37               | 13.8%   | 46       | 15.2%   | 25       | 9.5%    | 24       | 10.2%   | 25       | 10.6%   | 4.2%                       | -32.4% |
| Total Post Baccalaureate            | 269              | _       | 303      | _       | 263      | _       | 235      | _       | 211      |         |                            |        |
| New Masters                         | 441              | 29.3%   | 551      | 35.0%   | 400      | 27.3%   | 355      | 26.3%   | 400      | 29.6%   | 12.7%                      | -9.3%  |
| Continuing Masters                  | 1,028            | 68.4%   | 1,007    | 63.9%   | 1,043    | 71.2%   | 970      | 71.8%   | 804      | 59.5%   | -17.1%                     | -21.8% |
| Returning Masters                   | 35               | 2.3%    | 18       | 1.1%    | 22       | 1.5%    | 26       | 1.9%    | 23       | 1.7%    | -11.5%                     | -34.3% |
| Total Graduate                      | 1,504            |         | 1,576    |         | 1,465    |         | 1,351    |         | 1,227    |         |                            |        |
| Full-Time/Part-Time Status          |                  |         |          |         |          |         |          |         |          | .=      |                            |        |
| Total Full-Time Students            | 6,763            | 46.2%   | 7,023    | 46.0%   | 6,686    | 44.3%   | 6,278    | 44.2%   | 6,406    | 45.1%   | 2.0%                       | -5.3%  |
| UG Full-Time Status Based on 12 Hrs | 6,569            | 44.9%   | 6,822    | 44.7%   | 6,526    | 48.9%   | 6,093    | 48.3%   | 6,235    | 49.4%   | 2.3%                       | -5.1%  |
| PB Full-Time Status Based on 12 Hrs | 60               | 0.4%    | 66       | 0.4%    | 53       | 20.2%   | 55       | 23.4%   | 52       | 22.1%   | -5.5%                      | -13.3% |
| GR Full-Time Status Based on 8 Hrs  | 134              | 0.9%    | 135      | 0.9%    | 107      | 7.3%    | 130      | 9.6%    | 119      | 8.8%    | -8.5%                      | -11.2% |
| Total Part-Time Students            | 7,877            | 53.8%   | 8,228    | 54.0%   | 8,395    | 55.7%   | 7,934    | 55.8%   | 7,707    | 54.2%   | -2.9%                      | -2.2%  |
| UG Part-Time Status                 | 6,298            | 43.0%   | 6,550    | 42.9%   | 6,827    | 51.1%   | 6,533    | 51.7%   | 6,440    | 51.0%   | -1.4%                      | 2.3%   |
| PB Part-Time Status                 | 209              | 1.4%    | 237      | 1.6%    | 210      | 79.8%   | 180      | 76.6%   | 159      | 67.7%   | -11.7%                     | -23.9% |
| GR Part-Time Status                 | 1,370            | 9.4%    | 1,441    | 9.4%    | 1,358    | 92.7%   | 1,221    | 90.4%   | 1,108    | 82.0%   | -9.3%                      | -19.1% |
| Classification                      |                  |         |          |         |          |         |          |         |          |         |                            |        |
| Freshman                            | 1,986            | 13.6%   | 2,083    | 13.7%   | 1,934    | 12.8%   | 2,036    | 14.3%   | 2,173    | 15.4%   | 6.7%                       | 9.4%   |
| Sophomore                           | 1,503            | 10.3%   | 1,511    | 9.9%    | 1,565    | 10.4%   | 1,391    | 9.8%    | 1,519    | 10.8%   | 9.2%                       | 1.1%   |
| Junior                              | 3,469            |         | 3,733    | 24.5%   | 3,668    |         | 3,541    | 24.9%   | 3,528    | 25.0%   | -0.4%                      | 1.7%   |
| Senior                              | 5,909            | 40.4%   | 6,045    | 39.6%   | 6,186    | 41.0%   | 5,658    | 39.8%   | 5,455    | 38.7%   | -3.6%                      | -7.7%  |
| Post Baccalaureate                  | 269              | 1.8%    | 303      | 2.0%    | 263      | 1.7%    | 235      | 1.7%    | 211      | 1.5%    | -10.2%                     | -21.6% |
| Graduate Student                    | 1,504            | 10.3%   | 1,576    | 10.3%   | 1,465    | 9.7%    | 1,351    | 9.5%    | 1,227    | 8.7%    | -9.2%                      | -18.4% |
| Total                               | 14,640           |         | 15,251   |         | 15,081   |         | 14,212   |         | 14,113   |         |                            |        |
| Average Age                         | 27.3             |         | 27.1     |         | 27.5     |         | 27.1     |         | 26.7     |         |                            |        |
| UG Average Age                      | 26.4             |         | 26.2     |         | 26.6     |         | 26.2     |         | 25.9     |         |                            |        |
| PB Average Age                      | 33.4             |         | 32.8     |         | 32.7     |         | 32.3     |         | 32.7     |         |                            |        |
| GR Average Age                      | 34.2             |         | 34.2     |         | 34.4     |         | 34.6     |         | 34.3     |         |                            |        |