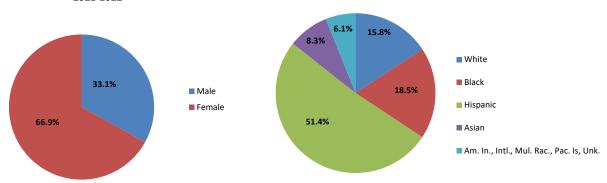

#### **Degree Data**

Baccalaureate Degrees Awarded by College

Baccalaureate Degree Graduates by Gender and Ethnicity

Masters Degrees Awarded by College

Graduate Certificates Awarded

**Total Degrees** 

Masters Degree Graduates by Gender and Ethnicity