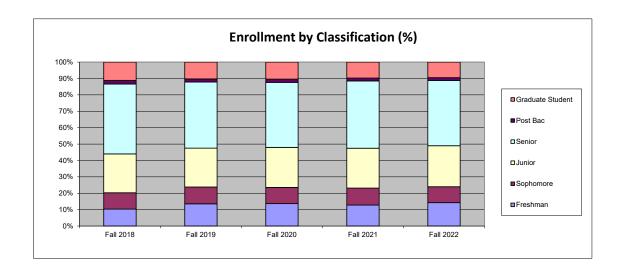

Total Student Enrollment by Age Range

Total Student Enrollment by Classification

Full-Time (FT), Part-Time (PT), and Full-Time Equivalent (FTE) Enrollment

**Total Majors** 

Total Student Headcount Enrollment by Residency