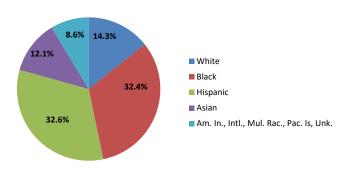

#### **Degree Data**

Baccalaureate Degrees Awarded by College

Baccalaureate Degree Graduates by Gender and Ethnicity

Masters Degrees Awarded by College

Graduate Certificates Awarded

**Total Degrees** 

Masters Degree Graduates by Gender and Ethnicity