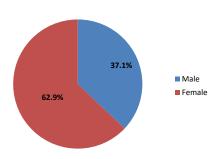

#### Student Body Demographics and Data

Total Student Headcount Enrollment by Gender & Ethnicity Undergraduate Student Headcount Enrollment by Gender & Ethnicity Graduate Student Headcount Enrollment by Gender & Ethnicity Average Age of Students