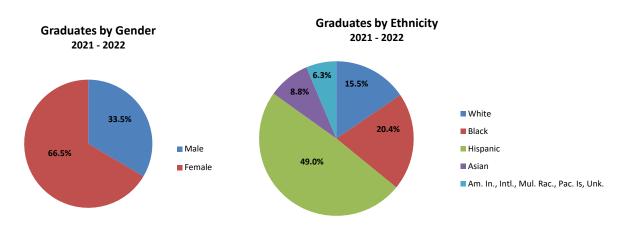

#### **Degree Data**

Baccalaureate Degrees Awarded by College

Baccalaureate Degree Graduates by Gender and Ethnicity

Masters Degrees Awarded by College

Graduate Certificates Awarded

**Total Degrees** 

Masters Degree Graduates by Gender and Ethnicity