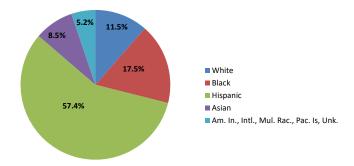

#### Student Body Demographics and Data

Total Student Headcount Enrollment by Gender & Ethnicity Undergraduate Student Headcount Enrollment by Gender & Ethnicity Graduate Student Headcount Enrollment by Gender & Ethnicity Average Age of Students