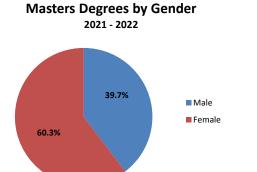

#### **Degree Data**

Baccalaureate Degrees Awarded by College

Baccalaureate Degree Graduates by Gender and Ethnicity

Masters Degrees Awarded by College

Graduate Certificates Awarded

**Total Degrees** 

Masters Degree Graduates by Gender and Ethnicity