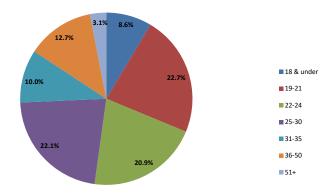

Total Student Enrollment by Age Range

Total Student Enrollment by Classification

Full-Time (FT), Part-Time (PT), and Full-Time Equivalent (FTE) Enrollment

**Total Majors** 

Total Student Headcount Enrollment by Residency