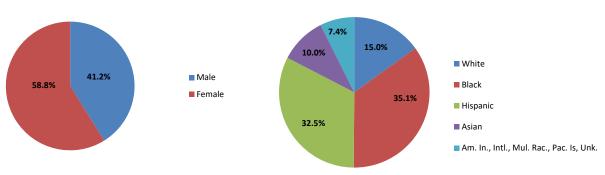

#### Student Body Demographics and Data

Total Student Headcount Enrollment by Gender & Ethnicity Undergraduate Student Headcount Enrollment by Gender & Ethnicity Graduate Student Headcount Enrollment by Gender & Ethnicity Average Age of Students