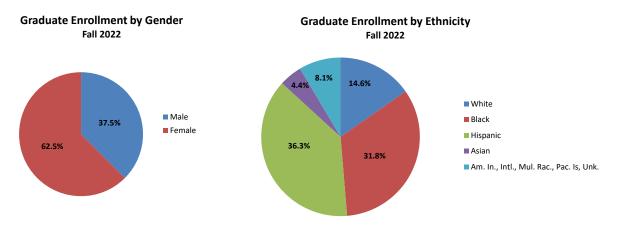

#### Student Body Demographics and Data

Total Student Headcount Enrollment by Gender & Ethnicity Undergraduate Student Headcount Enrollment by Gender & Ethnicity Graduate Student Headcount Enrollment by Gender & Ethnicity Average Age of Students