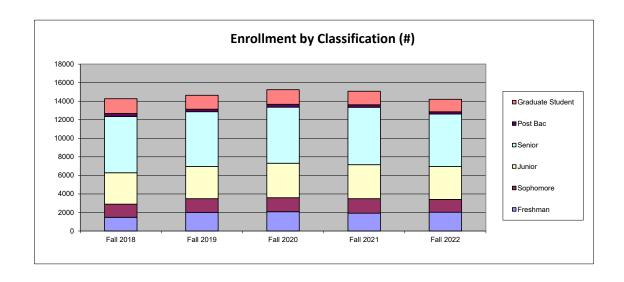

Total Student Enrollment by Age Range

Total Student Enrollment by Classification

Full-Time (FT), Part-Time (PT), and Full-Time Equivalent (FTE) Enrollment

**Total Majors** 

Total Student Headcount Enrollment by Residency