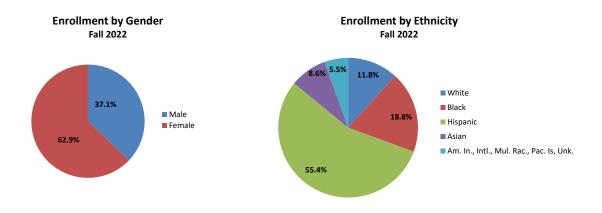

#### Student Body Demographics and Data

Total Student Headcount Enrollment by Gender & Ethnicity Undergraduate Student Headcount Enrollment by Gender & Ethnicity Graduate Student Headcount Enrollment by Gender & Ethnicity Average Age of Students