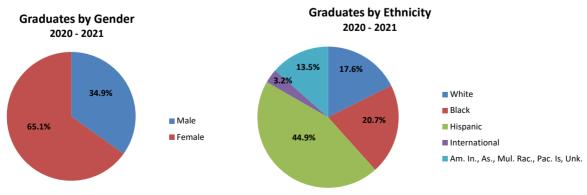

#### **Degree Data**

Baccalaureate Degrees Awarded by College

Baccalaureate Degree Graduates by Gender and Ethnicity

Masters Degrees Awarded by College

Graduate Certificates Awarded

**Total Degrees** 

Masters Degree Graduates by Gender and Ethnicity

Graduate Certificate Graduates by Gender and Ethnicity

Total Degree Graduates by Gender and Ethnicity

Alumni