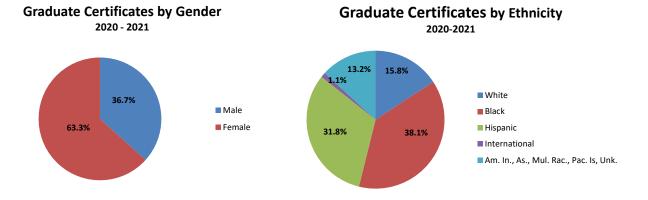

#### **Degree Data**

Baccalaureate Degrees Awarded by College

Baccalaureate Degree Graduates by Gender and Ethnicity

Masters Degrees Awarded by College

Graduate Certificates Awarded

**Total Degrees** 

Masters Degree Graduates by Gender and Ethnicity

Graduate Certificate Graduates by Gender and Ethnicity

Total Degree Graduates by Gender and Ethnicity

Alumni