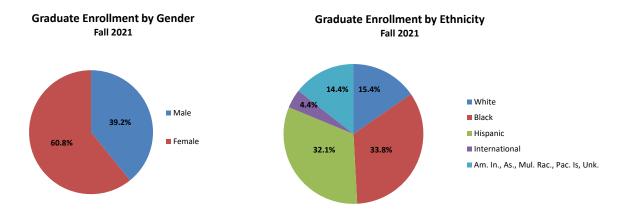

## Student Body Demographics and Data

Total Student Headcount Enrollment by Gender & Ethnicity Undergraduate Student Headcount Enrollment by Gender & Ethnicity Graduate Student Headcount Enrollment by Gender & Ethnicity