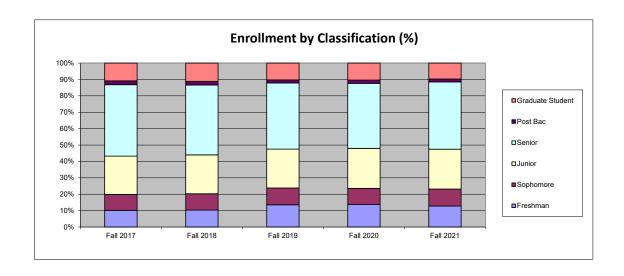

Average Age of Students

Total Student Enrollment by Age Range

Total Student Enrollment by Classification

Full-Time (FT), Part-Time (PT), and Full-Time Equivalent (FTE) Enrollment

**Total Majors** 

Total Student Headcount Enrollment by Residency