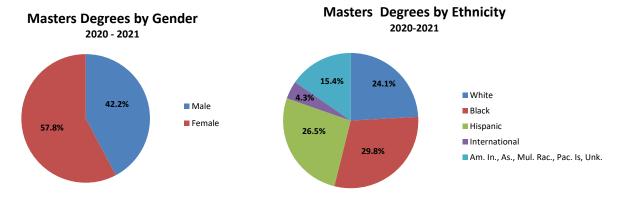

#### **Degree Data**

Baccalaureate Degrees Awarded by College

Baccalaureate Degree Graduates by Gender and Ethnicity

Masters Degrees Awarded by College

Graduate Certificates Awarded

**Total Degrees** 

Masters Degree Graduates by Gender and Ethnicity

Graduate Certificate Graduates by Gender and Ethnicity

Total Degree Graduates by Gender and Ethnicity

Alumni