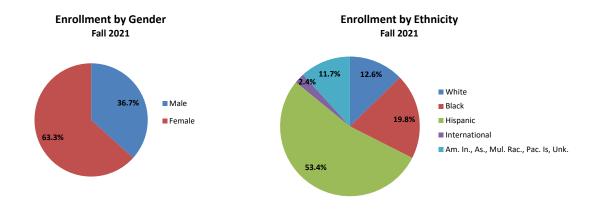

## Student Body Demographics and Data

Total Student Headcount Enrollment by Gender & Ethnicity Undergraduate Student Headcount Enrollment by Gender & Ethnicity Graduate Student Headcount Enrollment by Gender & Ethnicity