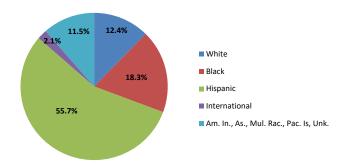

## Student Body Demographics and Data

Total Student Headcount Enrollment by Gender & Ethnicity Undergraduate Student Headcount Enrollment by Gender & Ethnicity Graduate Student Headcount Enrollment by Gender & Ethnicity