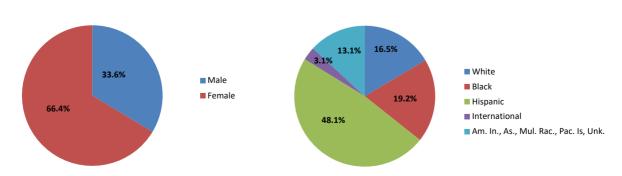

#### **Degree Data**

Baccalaureate Degrees Awarded by College

Baccalaureate Degree Graduates by Gender and Ethnicity

Masters Degrees Awarded by College

Graduate Certificates Awarded

**Total Degrees** 

Masters Degree Graduates by Gender and Ethnicity

Graduate Certificate Graduates by Gender and Ethnicity

Total Degree Graduates by Gender and Ethnicity

Alumni