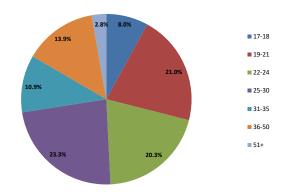

Average Age of Students

Total Student Enrollment by Age Range

Total Student Enrollment by Classification

Full-Time (FT), Part-Time (PT), and Full-Time Equivalent (FTE) Enrollment

**Total Majors** 

Total Student Headcount Enrollment by Residency