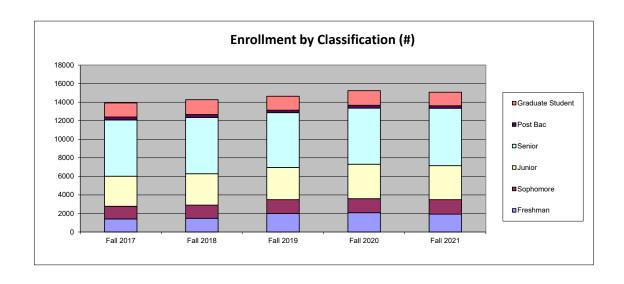

Average Age of Students

Total Student Enrollment by Age Range

Total Student Enrollment by Classification

Full-Time (FT), Part-Time (PT), and Full-Time Equivalent (FTE) Enrollment

**Total Majors** 

Total Student Headcount Enrollment by Residency