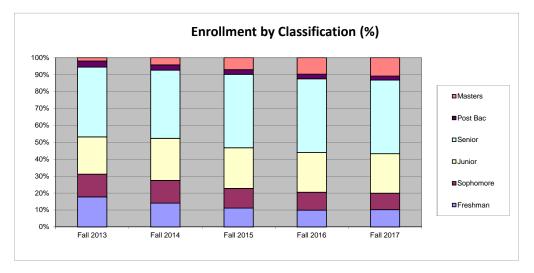

1,662  | 11.7%  | 1,507  | 10.6%  | 1,359  | 9.8%   | -9.8%                          |
| Junior         | 3,029  | 22.0%  | 3,589  | 24.9%  | 3,429  | 24.0%  | 3,340  | 23.4%  | 3,249  | 23.3%  | -2.7%                          |
| Senior         | 5,663  | 41.2%  | 5,810  | 40.2%  | 6,186  | 43.4%  | 6,210  | 43.6%  | 6,062  | 43.6%  | -2.4%                          |
| Post Bac       | 500    | 3.6%   | 457    | 3.2%   | 382    | 2.7%   | 396    | 2.8%   | 325    | 2.3%   | -17.9%                         |
| Masters        | 271    | 2.0%   | 609    | 4.2%   | 1,017  | 7.1%   | 1,386  | 9.7%   | 1,512  | 10.9%  | 9.1%                           |
| Total          | 13,757 | 100.0% | 14,439 | 100.0% | 14,262 | 100.0% | 14,251 | 100.0% | 13,919 | 100.0% | -2.3%                          |





### Full-Time (FT), Part-Time (PT), and Full-Time Equivalent (FTE) Enrollment

### Undergraduate<sup>1</sup>

|           |   |                 | Internal (I | Full-Time i<br>or More) | s 12 Hrs |       | ll (Full-Tim<br>ours or Mo |       | State (Full-Time is 15 Hours<br>or More) |        |       |  |
|-----------|---|-----------------|-------------|-------------------------|----------|-------|----------------------------|-------|------------------------------------------|--------|-------|--|
|           |   | Total Headcount | FT          | PT                      | FTE      | FT    | PT                         | FTE   | FT                                       | PT     | FTE   |  |
| Fall 2013 | # | 13,486          | 6,896       | 6,590                   | 9,093    | 6,896 | 6,590