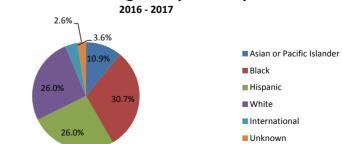

#### **Degree Data**

Baccalaureate Degrees Awarded by College Baccalaureate Degree Graduates by Gender and Ethnicity Masters Degrees Awarded by College Graduate Certificates Awarded Total Degrees Masters Degree Graduates by Gender and Ethnicity Graduate Certificate Graduates by Gender and Ethnicity Total Degree Graduates by Gender and Ethnicity Alumni