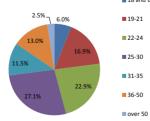

| 1,714  | 12.3%  | 10.6%         |
| Night & Online                                                       | 1,337  | 9.7%   | 1,463  | 10.1%  | 1,578  | 11.1%  | 1,723  | 12.1%  | 1,433  | 10.3%  | -16.8%        |
| Weekend & Online                                                     | 94     | 0.7%   | 138    | 1.0%   | 140    | 1.0%   | 83     | 0.6%   | 88     | 0.6%   | 6.0%          |
| Other                                                                | 2,094  | 15.2%  | 2,263  | 15.7%  | 2,251  | 15.8%  | 1,943  | 13.6%  | 1,885  | 13.5%  | -3.0%         |
| Total                                                                | 13,757 | 100.0% | 14,439 | 100.0% | 14,262 | 100.0% | 14,251 | 100.0% | 13,919 | 100.0% | -2.3%         |

#### **Enrollment by Age Ranges** Fall 2017





Enrollment by Class Session Fall 2017 13.5% 0.6%



Dav Only

Night Only

Weekend Only

Day/Night

Online Only Day & Online

Night & Online

Weekend & Online

Other

## **Total Student Enrollment by Classification**

| Classification | Fall   | 2013   | Fall   | 2014   | Fall   | 2015   | Fall   | 2016   | Fall   | 2017   | % change from<br>Previous Year |
|----------------|--------|--------|--------|--------|--------|--------|--------|--------|--------|--------|--------------------------------|
|                | #      | %      | #      | %      | #      | %      | #      | %      | #      | %      |                                |
| Freshman       | 2,447  | 17.8%  | 2,034  | 14.1%  | 1,586  | 11.1%  | 1,412  | 9.9%   | 1,412  | 10.1%  | 0.0%                           |
| Sophomore