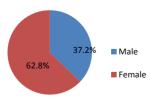

### **Total Student Headcount Enrollment by Gender & Ethnicity**

(Includes Undergraduate and Graduate Students)

|                           | Fall 2013 |        | Fall 2014 |        | Fall 2015 |        | Fall 2016 |        | Fall 2017 |        | % change from<br>Previous Year |  |  |  |
|---------------------------|-----------|--------|-----------|--------|-----------|--------|-----------|--------|-----------|--------|--------------------------------|--|--|--|
|                           | #         | %      | #         | %      | #         | %      | #         | %      | #         | %      | Frevious real                  |  |  |  |
| emale                     |           |        |           |        |           |        |           |        |           |        |                                |  |  |  |
|                           | 10        | 0.50/  | 40        | 0.00/  | 40        | 0.00/  | 40        | 0.50/  |           | 0.404  | 11.00/                         |  |  |  |
| American Indian           | 43        | 0.5%   | 48        | 0.6%   | 48        | 0.6%   | 43        | 0.5%   | 37        | 0.4%   | -14.0%                         |  |  |  |
| Asian or Pacific Islander | 653       | 8.0%   | 699       | 8.1%   | 651       | 7.6%   | 640       | 7.5%   | 640       | 7.6%   | 0.0%                           |  |  |  |
| Black                     | 2,402     | 29.3%  | 2,485     | 28.7%  | 2,340     | 27.3%  | 2,225     | 26.0%  | 2,039     | 24.1%  | -8.4%                          |  |  |  |
| Hispanic                  | 3,496     | 42.7%  | 3,796     | 43.9%  | 3,939     | 45.9%  | 4,165     | 48.7%  | 4,264     | 50.4%  | 2.4%                           |  |  |  |
| White                     | 1,382     | 16.9%  | 1,393     | 16.1%  | 1,363     | 15.9%  | 1,245     | 14.6%  | 1,235     | 14.6%  | -0.8%                          |  |  |  |
| International             | 131       | 1.6%   | 136       | 1.6%   | 135       | 1.6%   | 146       | 1.7%   | 143       | 1.7%   | -2.1%                          |  |  |  |
| Unknown                   | 82        | 1.0%   | 92        | 1.1%   | 99        | 1.2%   | 88        | 1.0%   | 105       | 1.2%   | 19.3%                          |  |  |  |
|                           |           |        |           |        |           |        |           |        |           |        |                                |  |  |  |
| Total Females             | 8,189     | 100.0% | 8,649     | 100.0% | 8,575     | 100.0% | 8,552     | 100.0% | 8,463     | 100.0% | -1.0%                          |  |  |  |

|                           | Fall 2013 |        | Fall 2014 |        | Fall 2015 |        | Fall 2016 |        | Fall 2017 |        | % change from<br>Previous Year |  |  |  |
|---------------------------|-----------|--------|-----------|--------|-----------|--------|-----------|--------|-----------|--------|--------------------------------|--|--|--|
|                           | #         | %      | #         | %      | #         | %      | #         | %      | #         | %      | Flevious real                  |  |  |  |
| lale                      |           |        |           |        |           |        |           |        |           |        |                                |  |  |  |
| American Indian           | 35        | 0.6%   | 37        | 0.6%   | 42        | 0.7%   | 31        | 0.5%   | 23        | 0.4%   | -25.8%                         |  |  |  |
| Asian or Pacific Islander | 743       | 13.3%  | 768       | 13.3%  | 791       | 13.9%  | 778       | 13.7%  | 729       | 13.4%  | -6.3%                          |  |  |  |
| Black                     | 1,172     | 21.0%  | 1,196     | 20.7%  | 1,139     | 20.0%  | 1,091     | 19.1%  | 1,021     | 18.7%  | -6.4%                          |  |  |  |
| Hispanic                  | 2,227     | 40.0%  | 2,373     | 41.0%  | 2,370     | 41.7%  | 2,447     | 42.9%  | 2,426     | 44.5%  | -0.9%                          |  |  |  |
| White                     | 1,168     | 21.0%  | 1,177     | 20.3%  | 1,106     | 19.4%  | 1,104     | 19.4%  | 1,028     | 18.8%  | -6.9%                          |  |  |  |
| International             | 137       | 2.5%   | 147       | 2.5%   | 153       | 2.7%   | 154       | 2.7%   | 153       | 2.8%   | -0.6%                          |  |  |  |
| Unknown                   | 86        | 1.5%   | 92        | 1.6%   | 86        | 1.5%   | 94        | 1.6%   | 76        | 1.4%   | -19.1%                         |  |  |  |
| Total Males               | 5,568     | 100.0% | 5,790     | 100.0% | 5,687     | 100.0% | 5,699     | 100.0% | 5,456     | 100.0% | -4.3%                          |  |  |  |