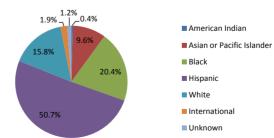

| 2,463     | 18.3%  | 2,433     | 17.6%  | 2,240     | 16.9%  | 2,037     | 15.8%  | 1,962     | 15.8%  | -3.7%         |
| International             | 267       | 2.0%   | 270       | 2.0%   | 267       | 2.0%   | 253       | 2.0%   | 241       | 1.9%   | -4.7%         |
| Unknown                   | 166       | 1.2%   | 176       | 1.3%   | 165       | 1.2%   | 155       | 1.2%   | 147       | 1.2%   | -5.2%         |
|                           |           |        |           |        |           |        |           |        |           |        |               |
| Grand Total               | 13,486    | 100.0% | 13,830    | 100.0% | 13,245    | 100.0% | 12,865    | 100.0% | 12.407    | 100.0% | -3.6%         |





### Undergraduate Enrollment by Ethnicity Fall 2017



### Graduate Student Headcount Enrollment by Gender & Ethnicity

|                           | Fall | 2013   | Fall | 2014   | Fall | 2015   | Fall | 2016   | Fall | 2017   | % change from |
|---------------------------|------|--------|------|--------|------|--------|------|--------|------|--------|---------------|
|                           | #    | %      | #    | %      | #    | %      | #    | %      | #    | %      | Previous Year |
| Female                    |      |        |      |        |      |        |      |        |      |        |               |
|                           |      |        |      |        |      |        |      |        |      |        |               |
| American Indian           | 0    | 0.0%   | 1    | 0.3%   | 1    | 0.2%   | 1    | 0.1%   | 3    | 0.