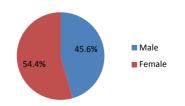

### **Total Student Headcount Enrollment by Gender & Ethnicity**

(Includes Undergraduate and Graduate Students)

|                           | Fall 2013 |        | Fall 2014 |        | Fall 2015 |        | Fall 2016 |        | Fall 2017 |        | % change from<br>Previous Year |  |  |  |
|---------------------------|-----------|--------|-----------|--------|-----------|--------|-----------|--------|-----------|--------|--------------------------------|--|--|--|
|                           | #         | %      | #         | %      | #         | %      | #         | %      | #         | %      | Frevious real                  |  |  |  |
| emale                     |           |        |           |        |           |        |           |        |           |        |                                |  |  |  |
|                           | 10        | 0.50/  | 40        | 0.00/  | 40        | 0.00/  | 40        | 0.50/  |           | 0.404  | 11.00/                         |  |  |  |
| American Indian           | 43        | 0.5%   | 48        | 0.6%   | 48        | 0.6%   | 43        | 0.5%   | 37        | 0.4%   | -14.0%                         |  |  |  |
| Asian or Pacific Islander | 653       | 8.0%   | 699       | 8.1%   | 651       | 7.6%   | 640       | 7.5%   | 640       | 7.6%   | 0.0%                           |  |  |  |
| Black                     | 2,402     | 29.3%  | 2,485     | 28.7%  | 2,340     | 27.3%  | 2,225     | 26.0%  | 2,039     | 24.1%  | -8.4%                          |  |  |  |
| Hispanic                  | 3,496     | 42.7%  | 3,796     | 43.9%  | 3,939     | 45.9%  | 4,165     | 48.7%  | 4,264     | 50.4%  | 2.4%                           |  |  |  |
| White                     | 1,382     | 16.9%  | 1,393     | 16.1%  | 1,363     | 15.9%  | 1,245     | 14.6%  | 1,235     | 14.6%  | -0.8%                          |  |  |  |
| International             | 131       | 1.6%   | 136       | 1.6%   | 135       | 1.6%   | 146       | 1.7%   | 143       | 1.7%   | -2.1%                          |  |  |  |
| Unknown                   | 82        | 1.0%   | 92        | 1.1%   | 99        | 1.2%   | 88        | 1.0%   | 105       | 1.2%   | 19.3%                          |  |  |  |
|                           |           |        |           |        |           |        |           |        |           |        |                                |  |  |  |
| Total Females             | 8,189     | 100.0% | 8,649     | 100.0% | 8,575     | 100.0% | 8,552     | 100.0% | 8,463     | 100.0% | -1.0%                          |  |  |  |

|                           | Fall 2013 |        | Fall 2014 |        | Fall 2015 |        | Fall 2016 |        | Fall 2017 |        | % change from<br>Previous Year |  |  |  |
|---------------------------|-----------|--------|-----------|--------|-----------|--------|-----------|--------|-----------|--------|--------------------------------|--|--|--|
|                           | #         | %      | #         | %      | #         | %      | #         | %      | #         | %      | Flevious real                  |  |  |  |
| lale                      |           |        |           |        |           |        |           |        |           |        |                                |  |  |  |
| American Indian           | 35        | 0.6%   | 37        | 0.6%   | 42        | 0.7%   | 31        | 0.5%   | 23        | 0.4%   | -25.8%                         |  |  |  |
| Asian or Pacific Islander | 743       | 13.3%  | 768       | 13.3%  | 791       | 13.9%  | 778       | 13.7%  | 729       | 13.4%  | -6.3%                          |  |  |  |
| Black                     | 1,172     | 21.0%  | 1,196     | 20.7%  | 1,139     | 20.0%  | 1,091     | 19.1%  | 1,021     | 18.7%  | -6.4%                          |  |  |  |
| Hispanic                  | 2,227     | 40.0%  | 2,373     | 41.0%  | 2,370     | 41.7%  | 2,447     | 42.9%  | 2,426     | 44.5%  | -0.9%                          |  |  |  |
| White                     | 1,168     | 21.0%  | 1,177     | 20.3%  | 1,106     | 19.4%  | 1,104     | 19.4%  | 1,028     | 18.8%  | -6.9%                          |  |  |  |
| International             | 137       | 2.5%   | 147       | 2.5%   | 153       | 2.7%   | 154       | 2.7%   | 153       | 2.8%   | -0.6%                          |  |  |  |
| Unknown                   | 86        | 1.5%   | 92        | 1.6%   | 86        | 1.5%   | 94        | 1.6%   | 76        | 1.4%   | -19.1%                         |  |  |  |
| Total Males               | 5,568     | 100.0% | 5,790     | 100.0% | 5,687     | 100.0% | 5,699     | 100.0% | 5,456     | 100.0% | -4.3%                          |  |  |  |