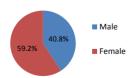

### **Total Student Headcount Enrollment by Gender & Ethnicity**

(Includes Undergraduate and Graduate Students)

|                           | Fall 2013 |        | Fall 2014 |        | Fall 2015 |        | Fall 2016 |        | Fall 2017 |        | % change from<br>Previous Year |  |  |  |
|---------------------------|-----------|--------|-----------|--------|-----------|--------|-----------|--------|-----------|--------|--------------------------------|--|--|--|
|                           | #         | %      | #         | %      | #         | %      | #         | %      | #         | %      | Frevious real                  |  |  |  |
| emale                     |           |        |           |        |           |        |           |        |           |        |                                |  |  |  |
|                           | 10        | 0.50/  | 40        | 0.00/  | 40        | 0.00/  | 40        | 0.50/  |           | 0.404  | 11.00/                         |  |  |  |
| American Indian           | 43        | 0.5%   | 48        | 0.6%   | 48        | 0.6%   | 43        | 0.5%   | 37        | 0.4%   | -14.0%                         |  |  |  |
| Asian or Pacific Islander | 653       | 8.0%   | 699       | 8.1%   | 651       | 7.6%   | 640       | 7.5%   | 640       | 7.6%   | 0.0%                           |  |  |  |
| Black                     | 2,402     | 29.3%  | 2,485     | 28.7%  | 2,340     | 27.3%  | 2,225     | 26.0%  | 2,039     | 24.1%  | -8.4%                          |  |  |  |
| Hispanic                  | 3,496     | 42.7%  | 3,796     | 43.9%  | 3,939     | 45.9%  | 4,165     | 48.7%  | 4,264     | 50.4%  | 2.4%                           |  |  |  |
| White                     | 1,382     | 16.9%  | 1,393     | 16.1%  | 1,363     | 15.9%  | 1,245     | 14.6%  | 1,235     | 14.6%  | -0.8%                          |  |  |  |
| International             | 131       | 1.6%   | 136       | 1.6%   | 135       | 1.6%   | 146       | 1.7%   | 143       | 1.7%   | -2.1%                          |  |  |  |
| Unknown                   | 82        | 1.0%   | 92        | 1.1%   | 99        | 1.2%   | 88        | 1.0%   | 105       | 1.2%   | 19.3%                          |  |  |  |
|                           |           |        |           |        |           |        |           |        |           |        |                                |  |  |  |
| Total Females             | 8,189     | 100.0% | 8,649     | 100.0% | 8,575     | 100.0% | 8,552     | 100.0% | 8,463     | 100.0% | -1.0%                          |  |  |  |

|                           | Fall 2013 |        | Fall 2014 |        | Fall 2015 |        | Fall 2016 |        | Fall 2017 |        | % change from<br>Previous Year |  |  |  |
|---------------------------|-----------|--------|-----------|--------|-----------|--------|-----------|--------|-----------|--------|--------------------------------|--|--|--|
|                           | #         | %      | #         | %      | #         | %      | #         | %      | #         | %      | Flevious real                  |  |  |  |
| lale                      |           |        |           |        |           |        |           |        |           |        |                                |  |  |  |
| American Indian           | 35        | 0.6%   | 37        | 0.6%   | 42        | 0.7%   | 31        | 0.5%   | 23        | 0.4%   | -25.8%                         |  |  |  |
| Asian or Pacific Islander | 743       | 13.3%  | 768       | 13.3%  | 791       | 13.9%  | 778       | 13.7%  | 729       | 13.4%  | -6.3%                          |  |  |  |
| Black                     | 1,172     | 21.0%  | 1,196     | 20.7%  | 1,139     | 20.0%  | 1,091     | 19.1%  | 1,021     | 18.7%  | -6.4%                          |  |  |  |
| Hispanic                  | 2,227     | 40.0%  | 2,373     | 41.0%  | 2,370     | 41.7%  | 2,447     | 42.9%  | 2,426     | 44.5%  | -0.9%                          |  |  |  |
| White                     | 1,168     | 21.0%  | 1,177     | 20.3%  | 1,106     | 19.4%  | 1,104     | 19.4%  | 1,028     | 18.8%  | -6.9%                          |  |  |  |
| International             | 137       | 2.5%   | 147       | 2.5%   | 153       | 2.7%   | 154       | 2.7%   | 153       | 2.8%   | -0.6%                          |  |  |  |
| Unknown                   | 86        | 1.5%   | 92        | 1.6%   | 86        | 1.5%   | 94        | 1.6%   | 76        | 1.4%   | -19.1%                         |  |  |  |
| Total Males               | 5,568     | 100.0% | 5,790     | 100.0% | 5,687     | 100.0% | 5,699     | 100.0% | 5,456     | 100.0% | -4.3%                          |  |  |  |