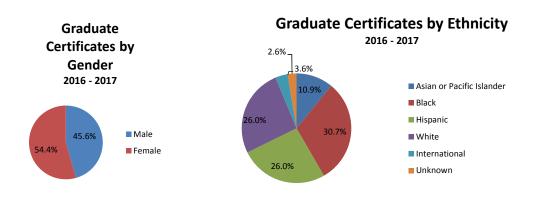

#### **Degree Data**

Baccalaureate Degrees Awarded by College Baccalaureate Degree Graduates by Gender and Ethnicity Masters Degrees Awarded by College Graduate Certificates Awarded Total Degrees Masters Degree Graduates by Gender and Ethnicity Graduate Certificate Graduates by Gender and Ethnicity Total Degree Graduates by Gender and Ethnicity Alumni