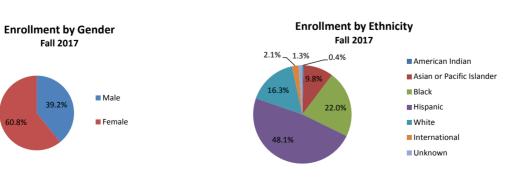

### **Total Student Headcount Enrollment by Gender & Ethnicity**

(Includes Undergraduate and Graduate Students)

|                           | Fall 2013 |        | Fall 2014 |        | Fall 2015 |        | Fall 2016 |        | Fall 2017 |        | % change from<br>Previous Year |  |  |  |
|---------------------------|-----------|--------|-----------|--------|-----------|--------|-----------|--------|-----------|--------|--------------------------------|--|--|--|
|                           | #         | %      | #         | %      | #         | %      | #         | %      | #         | %      | Frevious real                  |  |  |  |
| emale                     |           |        |           |        |           |        |           |        |           |        |                                |  |  |  |
|                           | 10        | 0.50/  | 40        | 0.00/  | 40        | 0.00/  | 40        | 0.50/  |           | 0.404  | 11.00/                         |  |  |  |
| American Indian           | 43        | 0.5%   | 48        | 0.6%   | 48        | 0.6%   | 43        | 0.5%   | 37        | 0.4%   | -14.0%                         |  |  |  |
| Asian or Pacific Islander | 653       | 8.0%   | 699       | 8.1%   | 651       | 7.6%   | 640       | 7.5%   | 640       | 7.6%   | 0.0%                           |  |  |  |
| Black                     | 2,402     | 29.3%  | 2,485     | 28.7%  | 2,340     | 27.3%  | 2,225     | 26.0%  | 2,039     | 24.1%  | -8.4%                          |  |  |  |
| Hispanic                  | 3,496     | 42.7%  | 3,796     | 43.9%  | 3,939     | 45.9%  | 4,165     | 48.7%  | 4,264     | 50.4%  | 2.4%                           |  |  |  |
| White                     | 1,382     | 16.9%  | 1,393     | 16.1%  | 1,363     | 15.9%  | 1,245     | 14.6%  | 1,235     | 14.6%  | -0.8%                          |  |  |  |
| International             | 131       | 1.6%   | 136       | 1.6%   | 135       | 1.6%   | 146       | 1.7%   | 143       | 1.7%   | -2.1%                          |  |  |  |
| Unknown                   | 82        | 1.0%   | 92        | 1.1%   | 99        | 1.2%   | 88        | 1.0%   | 105       | 1.2%   | 19.3%                          |  |  |  |
|                           |           |        |           |        |           |        |           |        |           |        |                                |  |  |  |
| Total Females             | 8,189     | 100.0% | 8,649     | 100.0% | 8,575     | 100.0% | 8,552     | 100.0% | 8,463     | 100.0% | -1.0%                          |  |  |  |

|                           | Fall 2013 |        | Fall 2014 |        | Fall 2015 |        | Fall 2016 |        | Fall 2017 |        | % change from<br>Previous Year |  |  |  |
|---------------------------|-----------|--------|-----------|--------|-----------|--------|-----------|--------|-----------|--------|--------------------------------|--|--|--|
|                           | #         | %      | #         | %      | #         | %      | #         | %      | #         | %      | Flevious real                  |  |  |  |
| lale                      |           |        |           |        |           |        |           |        |           |        |                                |  |  |  |
| American Indian           | 35        | 0.6%   | 37        | 0.6%   | 42        | 0.7%   | 31        | 0.5%   | 23        | 0.4%   | -25.8%                         |  |  |  |
| Asian or Pacific Islander | 743       | 13.3%  | 768       | 13.3%  | 791       | 13.9%  | 778       | 13.7%  | 729       | 13.4%  | -6.3%                          |  |  |  |
| Black                     | 1,172     | 21.0%  | 1,196     | 20.7%  | 1,139     | 20.0%  | 1,091     | 19.1%  | 1,021     | 18.7%  | -6.4%                          |  |  |  |
| Hispanic                  | 2,227     | 40.0%  | 2,373     | 41.0%  | 2,370     | 41.7%  | 2,447     | 42.9%  | 2,426     | 44.5%  | -0.9%                          |  |  |  |
| White                     | 1,168     | 21.0%  | 1,177     | 20.3%  | 1,106     | 19.4%  | 1,104     | 19.4%  | 1,028     | 18.8%  | -6.9%                          |  |  |  |
| International             | 137       | 2.5%   | 147       | 2.5%   | 153       | 2.7%   | 154       | 2.7%   | 153       | 2.8%   | -0.6%                          |  |  |  |
| Unknown                   | 86        | 1.5%   | 92        | 1.6%   | 86        | 1.5%   | 94        | 1.6%   | 76        | 1.4%   | -19.1%                         |  |  |  |
| Total Males               | 5,568     | 100.0% | 5,790     | 100.0% | 5,687     | 100.0% | 5,699     | 100.0% | 5,456     | 100.0% | -4.3%                          |  |  |  |