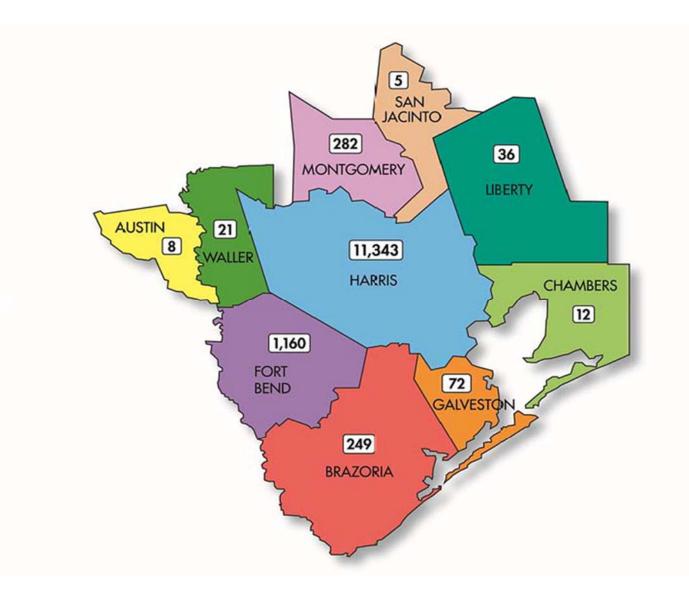

| Grand Total                                                     | 13,757 |         | 14,439 |         | 14,262 |         | 14,251 |         | 13,919 |         | -2.3%                     |

Source: CBM001
<sup>1</sup> The Professional Writing and Technical Communication degree is being phased out, and students in this program can decide to finish it or change over to the new Technical Communication degree, introduced Spring 2015.
In cases of reorganization at the university, the prior years' information is also listed with the current structure to allow easier and more consistent comparison across time (see Appendix B for more info).

### Total Student Headcount Enrollment by Residency

The map includes the counties in the Houston-Sugar Land-Baytown Metropolitan Statistical Area (MSA).



Other in State: 335 Out of State: 68 International: 328

## **Top Counties, States and Countries of Origin**

| Texas County | #      |
|--------------|--------|
| Harris       | 11,343 |
| Fort Bend    | 1,160  |
| Montgomery   | 282    |
| Brazoria     | 249    |
| Galveston    | 72     |
| Liberty      | 36     |
| Dallas       | 32     |
| Bexar        | 31     |
| Houston      | 25     |
| Waller       | 21     |
| Jefferson    | 19     |
| Tarrant      | 16     |

| States*        | # |
|----------------|---|
| California     | 6 |
| Louisiana      | 5 |
| New York       | 4 |
| Oklahoma       | 4 |
| Arizona        | 3 |
| North Carolina | 3 |
| Alabama        | 2 |
| Florida        | 2 |
| Illinois       | 2 |
| Maryland       | 2 |
| New Mexico     | 2 |
| Pennsylvania   | 2 |