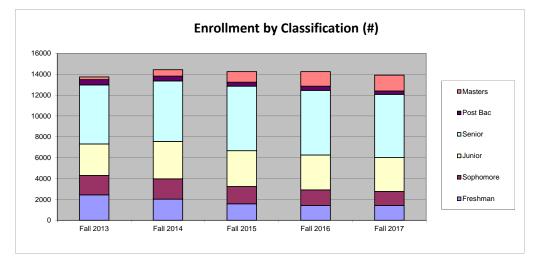

| 1,662  | 11.7%  | 1,507  | 10.6%  | 1,359  | 9.8%   | -9.8%                          |
| Junior         | 3,029  | 22.0%  | 3,589  | 24.9%  | 3,429  | 24.0%  | 3,340  | 23.4%  | 3,249  | 23.3%  | -2.7%                          |
| Senior         | 5,663  | 41.2%  | 5,810  | 40.2%  | 6,186  | 43.4%  | 6,210  | 43.6%  | 6,062  | 43.6%  | -2.4%                          |
| Post Bac       | 500    | 3.6%   | 457    | 3.2%   | 382    | 2.7%   | 396    | 2.8%   | 325    | 2.3%   | -17.9%                         |
| Masters        | 271    | 2.0%   | 609    | 4.2%   | 1,017  | 7.1%   | 1,386  | 9.7%   | 1,512  | 10.9%  | 9.1%                           |
| Total          | 13,757 | 100.0% | 14,439 | 100.0% | 14,262 | 100.0% | 14,251 | 100.0% | 13,919 | 100.0% | -2.3%                          |





### Full-Time (FT), Part-Time (PT), and Full-Time Equivalent (FTE) Enrollment

### Undergraduate<sup>1</sup>

|           |   |                 | Internal (I | Full-Time i<br>or More) | s 12 Hrs |       | ll (Full-Tim<br>ours or Mo |       | State (Full-Time is 15 Hours<br>or More) |        |       |  |
|-----------|---|-----------------|-------------|-------------------------|----------|-------|----------------------------|-------|------------------------------------------|--------|-------|--|
|           |   | Total Headcount | FT          | PT                      | FTE      | FT    | PT                         | FTE   | FT                                       | PT     | FTE   |  |
| Fall 2013 | # | 13,486          | 6,896       | 6,590                   | 9,093    | 6,896 | 6,590