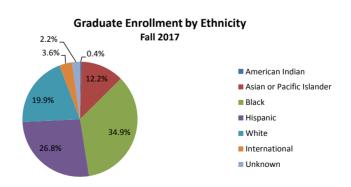

|
| Black                     | 85   | 31.4%  | 228  | 37.4%  | 384   | 37.8%  | 474   | 34.2%  | 528   | 34.9%  | 11.4%         |
| Hispanic                  | 75   | 27.7%  | 165  | 27.1%  | 268   | 26.4%  | 363   | 26.2%  | 405   | 26.8%  | 11.6%         |
| White                     | 87   | 32.1%  | 137  | 22.5%  | 229   | 22.5%  | 312   | 22.5%  | 301   | 19.9%  | -3.5%         |
| International             | 1    | 0.4%   | 13   | 2.1%   | 21    | 2.1%   | 47    | 3.4%   | 54    | 3.6%   | 14.9%         |
| Unknown                   | 2    | 0.7%   | 8    | 1.3%   | 20    | 2.0%   | 27    | 1.9%   | 34    | 2.2%   | 25.9%         |
| Grand Total               | 271  | 100.0% | 609  | 100.0% | 1,017 | 100.0% | 1.386 | 100.0% | 1,512 | 100.0% | 9.1%          |



Fall 2017





### **Total Student Enrollment by Age Range**

| Age Range   | Fall   | 2013   | Fall 2014 |        | Fall 2015 |        | Fall 2016 |        | Fall 2017 |        | % change from |
|-------------|--------|--------|-----------|--------|-----------|--------|-----------|--------|-----------|--------|---------------|
| rige riange | #      | %      | #         | %      | #         | %      | #         | %      | #         | %      | Previous Year |
| Under 17    | 19     | 0.1%   | 23        | 0.2%   | 20        | 0.1%   | 2         | 0.0%   | 3         | 0.0%   | 50.0%         |
| 17          | 68     | 0.5%   | 61        | 0.4%   | 54        | 0.4%   | 37        | 0.3%   | 32        | 0.2%   | -13.5%        |
| 18          | 948    | 6.9%   | 819       | 5.7%   | 760       | 5.3%   | 753