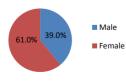

### **Total Student Headcount Enrollment by Gender & Ethnicity**

(Includes Undergraduate and Graduate Students)

|                           | Fall 2013 |        | Fall 2014 |        | Fall 2015 |        | Fall 2016 |        | Fall 2017 |        | % change from<br>Previous Year |  |  |  |
|---------------------------|-----------|--------|-----------|--------|-----------|--------|-----------|--------|-----------|--------|--------------------------------|--|--|--|
|                           | #         | %      | #         | %      | #         | %      | #         | %      | #         | %      | Frevious real                  |  |  |  |
| emale                     |           |        |           |        |           |        |           |        |           |        |                                |  |  |  |
|                           | 10        | 0.50/  | 40        | 0.00/  | 40        | 0.00/  | 40        | 0.50/  |           | 0.404  | 11.00/                         |  |  |  |
| American Indian           | 43        | 0.5%   | 48        | 0.6%   | 48        | 0.6%   | 43        | 0.5%   | 37        | 0.4%   | -14.0%                         |  |  |  |
| Asian or Pacific Islander | 653       | 8.0%   | 699       | 8.1%   | 651       | 7.6%   | 640       | 7.5%   | 640       | 7.6%   | 0.0%                           |  |  |  |
| Black                     | 2,402     | 29.3%  | 2,485     | 28.7%  | 2,340     | 27.3%  | 2,225     | 26.0%  | 2,039     | 24.1%  | -8.4%                          |  |  |  |
| Hispanic                  | 3,496     | 42.7%  | 3,796     | 43.9%  | 3,939     | 45.9%  | 4,165     | 48.7%  | 4,264     | 50.4%  | 2.4%                           |  |  |  |
| White                     | 1,382     | 16.9%  | 1,393     | 16.1%  | 1,363     | 15.9%  | 1,245     | 14.6%  | 1,235     | 14.6%  | -0.8%                          |  |  |  |
| International             | 131       | 1.6%   | 136       | 1.6%   | 135       | 1.6%   | 146       | 1.7%   | 143       | 1.7%   | -2.1%                          |  |  |  |
| Unknown                   | 82        | 1.0%   | 92        | 1.1%   | 99        | 1.2%   | 88        | 1.0%   | 105       | 1.2%   | 19.3%                          |  |  |  |
|                           |           |        |           |        |           |        |           |        |           |        |                                |  |  |  |
| Total Females             | 8,189     | 100.0% | 8,649     | 100.0% | 8,575     | 100.0% | 8,552     | 100.0% | 8,463     | 100.0% | -1.0%                          |  |  |  |

|                           | Fall 2013 |        | Fall 2014 |        | Fall 2015 |        | Fall 2016 |        | Fall 2017 |        | % change from<br>Previous Year |  |  |  |
|---------------------------|-----------|--------|-----------|--------|-----------|--------|-----------|--------|-----------|--------|--------------------------------|--|--|--|
|                           | #         | %      | #         | %      | #         | %      | #         | %      | #         | %      | Flevious real                  |  |  |  |
| lale                      |           |        |           |        |           |        |           |        |           |        |                                |  |  |  |
| American Indian           | 35        | 0.6%   | 37        | 0.6%   | 42        | 0.7%   | 31        | 0.5%   | 23        | 0.4%   | -25.8%                         |  |  |  |
| Asian or Pacific Islander | 743       | 13.3%  | 768       | 13.3%  | 791       | 13.9%  | 778       | 13.7%  | 729       | 13.4%  | -6.3%                          |  |  |  |
| Black                     | 1,172     | 21.0%  | 1,196     | 20.7%  | 1,139     | 20.0%  | 1,091     | 19.1%  | 1,021     | 18.7%  | -6.4%                          |  |  |  |
| Hispanic                  | 2,227     | 40.0%  | 2,373     | 41.0%  | 2,370     | 41.7%  | 2,447     | 42.9%  | 2,426     | 44.5%  | -0.9%                          |  |  |  |
| White                     | 1,168     | 21.0%  | 1,177     | 20.3%  | 1,106     | 19.4%  | 1,104     | 19.4%  | 1,028     | 18.8%  | -6.9%                          |  |  |  |
| International             | 137       | 2.5%   | 147       | 2.5%   | 153       | 2.7%   | 154       | 2.7%   | 153       | 2.8%   | -0.6%                          |  |  |  |
| Unknown                   | 86        | 1.5%   | 92        | 1.6%   | 86        | 1.5%   | 94        | 1.6%   | 76        | 1.4%   | -19.1%                         |  |  |  |
| Total Males               | 5,568     | 100.0% | 5,790     | 100.0% | 5,687     | 100.0% | 5,699     | 100.0% | 5,456     | 100.0% | -4.3%                          |  |  |  |