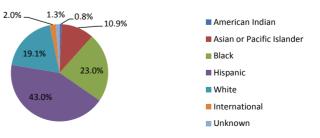

### **Total Student Headcount Enrollment by Gender & Ethnicity**

(Includes Undergraduate and Graduate Students)

|                           | Fall 2013 |        | Fall 2014 |        | Fall 2015 |        | Fall 2016 |        | Fall 2017 |        | % change from<br>Previous Year |  |  |  |
|---------------------------|-----------|--------|-----------|--------|-----------|--------|-----------|--------|-----------|--------|--------------------------------|--|--|--|
|                           | #         | %      | #         | %      | #         | %      | #         | %      | #         | %      | Frevious real                  |  |  |  |
| emale                     |           |        |           |        |           |        |           |        |           |        |                                |  |  |  |
|                           | 10        | 0.50/  | 40        | 0.00/  | 40        | 0.00/  | 40        | 0.50/  |           | 0.404  | 11.00/                         |  |  |  |
| American Indian           | 43        | 0.5%   | 48        | 0.6%   | 48        | 0.6%   | 43        | 0.5%   | 37        | 0.4%   | -14.0%                         |  |  |  |
| Asian or Pacific Islander | 653       | 8.0%   | 699       | 8.1%   | 651       | 7.6%   | 640       | 7.5%   | 640       | 7.6%   | 0.0%                           |  |  |  |
| Black                     | 2,402     | 29.3%  | 2,485     | 28.7%  | 2,340     | 27.3%  | 2,225     | 26.0%  | 2,039     | 24.1%  | -8.4%                          |  |  |  |
| Hispanic                  | 3,496     | 42.7%  | 3,796     | 43.9%  | 3,939     | 45.9%  | 4,165     | 48.7%  | 4,264     | 50.4%  | 2.4%                           |  |  |  |
| White                     | 1,382     | 16.9%  | 1,393     | 16.1%  | 1,363     | 15.9%  | 1,245     | 14.6%  | 1,235     | 14.6%  | -0.8%                          |  |  |  |
| International             | 131       | 1.6%   | 136       | 1.6%   | 135       | 1.6%   | 146       | 1.7%   | 143       | 1.7%   | -2.1%                          |  |  |  |
| Unknown                   | 82        | 1.0%   | 92        | 1.1%   | 99        | 1.2%   | 88        | 1.0%   | 105       | 1.2%   | 19.3%                          |  |  |  |
|                           |           |        |           |        |           |        |           |        |           |        |                                |  |  |  |
| Total Females             | 8,189     | 100.0% | 8,649     | 100.0% | 8,575     | 100.0% | 8,552     | 100.0% | 8,463     | 100.0% | -1.0%                          |  |  |  |

|                           | Fall 2013 |        | Fall 2014 |        | Fall 2015 |        | Fall 2016 |        | Fall 2017 |        | % change from<br>Previous Year |  |  |  |
|---------------------------|-----------|--------|-----------|--------|-----------|--------|-----------|--------|-----------|--------|--------------------------------|--|--|--|
|                           | #         | %      | #         | %      | #         | %      | #         | %      | #         | %      | Flevious real                  |  |  |  |
| lale                      |           |        |           |        |           |        |           |        |           |        |                                |  |  |  |
| American Indian           | 35        | 0.6%   | 37        | 0.6%   | 42        | 0.7%   | 31        | 0.5%   | 23        | 0.4%   | -25.8%                         |  |  |  |
| Asian or Pacific Islander | 743       | 13.3%  | 768       | 13.3%  | 791       | 13.9%  | 778       | 13.7%  | 729       | 13.4%  | -6.3%                          |  |  |  |
| Black                     | 1,172     | 21.0%  | 1,196     | 20.7%  | 1,139     | 20.0%  | 1,091     | 19.1%  | 1,021     | 18.7%  | -6.4%                          |  |  |  |
| Hispanic                  | 2,227     | 40.0%  | 2,373     | 41.0%  | 2,370     | 41.7%  | 2,447     | 42.9%  | 2,426     | 44.5%  | -0.9%                          |  |  |  |
| White                     | 1,168     | 21.0%  | 1,177     | 20.3%  | 1,106     | 19.4%  | 1,104     | 19.4%  | 1,028     | 18.8%  | -6.9%                          |  |  |  |
| International             | 137       | 2.5%   | 147       | 2.5%   | 153       | 2.7%   | 154       | 2.7%   | 153       | 2.8%   | -0.6%                          |  |  |  |
| Unknown                   | 86        | 1.5%   | 92        | 1.6%   | 86        | 1.5%   | 94        | 1.6%   | 76        | 1.4%   | -19.1%                         |  |  |  |
| Total Males               | 5,568     | 100.0% | 5,790     | 100.0% | 5,687     | 100.0% | 5,699     | 100.0% | 5,456     | 100.0% | -4.3%                          |  |  |  |