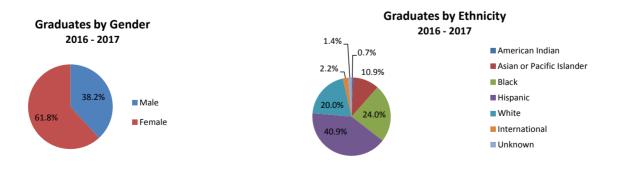

#### **Degree Data**

Baccalaureate Degrees Awarded by College Baccalaureate Degree Graduates by Gender and Ethnicity Masters Degrees Awarded by College Graduate Certificates Awarded Total Degrees Masters Degree Graduates by Gender and Ethnicity Graduate Certificate Graduates by Gender and Ethnicity Total Degree Graduates by Gender and Ethnicity Alumni