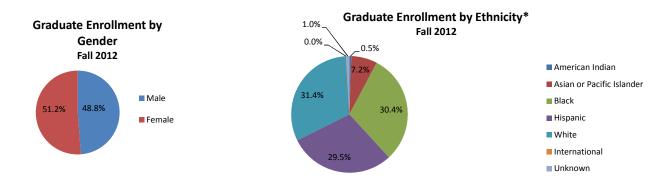

#### **Student Body Demographics and Data**

Total Student Headcount Enrollment by Gender & Ethnicity Undergraduate Student Headcount Enrollment by Gender & Ethnicity Graduate Student Headcount Enrollment by Gender & Ethnicity Total Student Enrollment by Age Range Average Age of Students Total Student Enrollment by Day, Night & Weekend Status Total Student Enrollment by Classification Full-Time (FT), Part-Time (PT), and Full-Time Equivalent (FTE) Enrollment Total Majors Total Student Headcount Enrollment by Residency Top Counties, States and Countries of Origin Undergraduate Applications Received, Accepted & Enrolled New Student Profiles