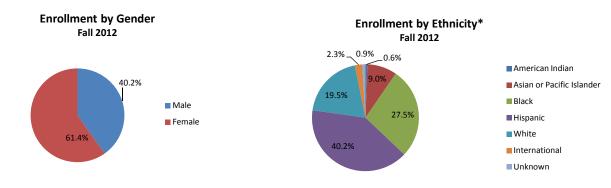

#### **Student Body Demographics and Data**

Total Student Headcount Enrollment by Gender & Ethnicity Undergraduate Student Headcount Enrollment by Gender & Ethnicity Graduate Student Headcount Enrollment by Gender & Ethnicity Total Student Enrollment by Age Range Average Age of Students Total Student Enrollment by Day, Night & Weekend Status Total Student Enrollment by Classification Full-Time (FT), Part-Time (PT), and Full-Time Equivalent (FTE) Enrollment Total Majors Total Student Headcount Enrollment by Residency Top Counties, States and Countries of Origin Undergraduate Applications Received, Accepted & Enrolled New Student Profiles