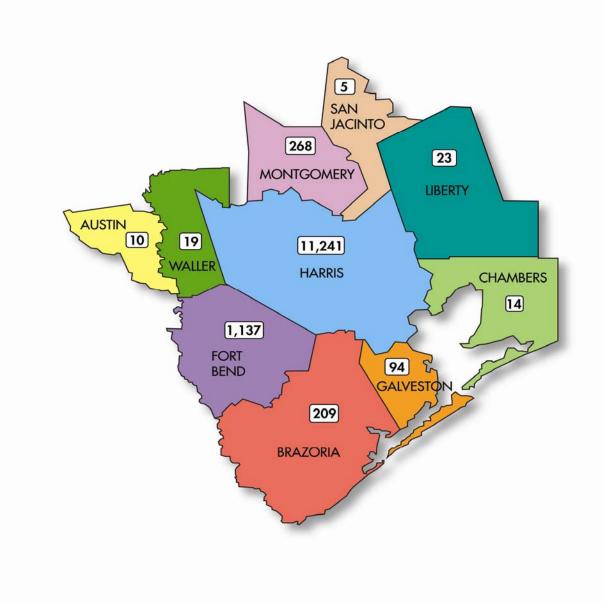

#### **Student Body Demographics and Data**

Total Student Headcount Enrollment by Gender & Ethnicity Undergraduate Student Headcount Enrollment by Gender & Ethnicity Graduate Student Headcount Enrollment by Gender & Ethnicity Total Student Enrollment by Age Range Average Age of Students Total Student Enrollment by Day, Night & Weekend Status Total Student Enrollment by Classification Full-Time (FT), Part-Time (PT), and Full-Time Equivalent (FTE) Enrollment Total Majors Total Student Headcount Enrollment by Residency Top Counties, States and Countries of Origin Undergraduate Applications Received, Accepted & Enrolled New Student Profiles