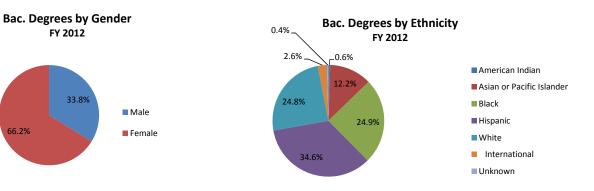

#### **Degree Data**

Baccalaureate Degrees Awarded by College Baccalaureate Degree Graduates by Gender and Ethnicity Masters Degrees Awarded by College Masters Degree Graduates by Gender and Ethnicity Alumni