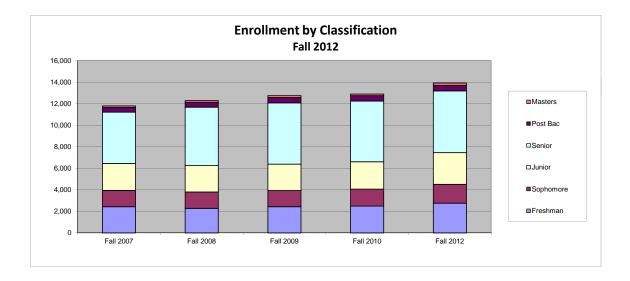

#### **Student Body Demographics and Data**

Total Student Headcount Enrollment by Gender & Ethnicity Undergraduate Student Headcount Enrollment by Gender & Ethnicity Graduate Student Headcount Enrollment by Gender & Ethnicity Total Student Enrollment by Age Range Average Age of Students Total Student Enrollment by Day, Night & Weekend Status Total Student Enrollment by Classification Full-Time (FT), Part-Time (PT), and Full-Time Equivalent (FTE) Enrollment Total Majors Total Student Headcount Enrollment by Residency Top Counties, States and Countries of Origin Undergraduate Applications Received, Accepted & Enrolled New Student Profiles