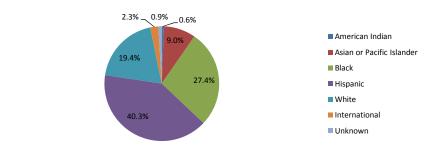

#### **Student Body Demographics and Data**

Total Student Headcount Enrollment by Gender & Ethnicity Undergraduate Student Headcount Enrollment by Gender & Ethnicity Graduate Student Headcount Enrollment by Gender & Ethnicity Total Student Enrollment by Age Range Average Age of Students Total Student Enrollment by Day, Night & Weekend Status Total Student Enrollment by Classification Full-Time (FT), Part-Time (PT), and Full-Time Equivalent (FTE) Enrollment Total Majors Total Student Headcount Enrollment by Residency Top Counties, States and Countries of Origin Undergraduate Applications Received, Accepted & Enrolled New Student Profiles