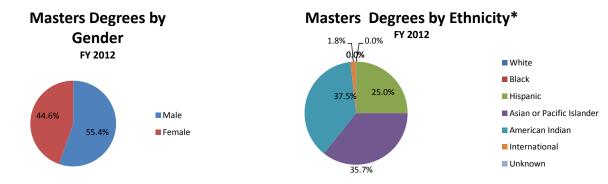

#### **Degree Data**

Baccalaureate Degrees Awarded by College Baccalaureate Degree Graduates by Gender and Ethnicity Masters Degrees Awarded by College Masters Degree Graduates by Gender and Ethnicity Alumni