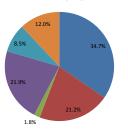

#### **Student Body Demographics and Data**

Total Student Headcount Enrollment by Gender & Ethnicity Undergraduate Student Headcount Enrollment by Gender & Ethnicity Graduate Student Headcount Enrollment by Gender & Ethnicity Total Student Enrollment by Age Range Average Age of Students Total Student Enrollment by Day, Night & Weekend Status Total Student Enrollment by Classification Full-Time (FT), Part-Time (PT), and Full-Time Equivalent (FTE) Enrollment Total Majors Total Student Headcount Enrollment by Residency Top Counties, States and Countries of Origin Undergraduate Applications Received, Accepted & Enrolled New Student Profiles