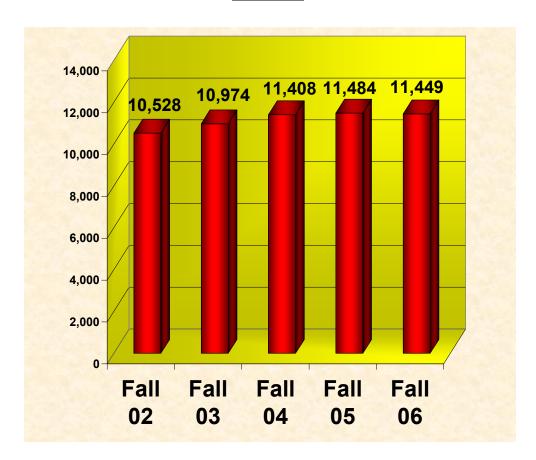

# **Total Student Headcount Enrollment**

(Includes Undergraduate and Masters Students)

#### <u>Table</u>

| Fall 02 | Fall 03 | Fall 04 | Fall 05 | Fall 06 |
|---------|---------|---------|---------|---------|
| 10,528  | 10,974  | 11,408  | 11,484  | 11,449  |

#### **Bar Graph**

#### Percentage Difference of Total Student Headcount Enrollment

| 02 - 03 | 4.2% |         |      | _       |      |         |       |
|---------|------|---------|------|---------|------|---------|-------|
| _       | 8.4% |         |      |         |      | _       |       |
| 02 - 05 | 9.1% | 03 - 05 | 4.6% | 04 - 05 | 0.7% |         |       |
| 02 - 06 | 8.7% | 03 - 06 | 4.3% | 04 - 06 | 0.4% | 05 - 06 | -0.3% |