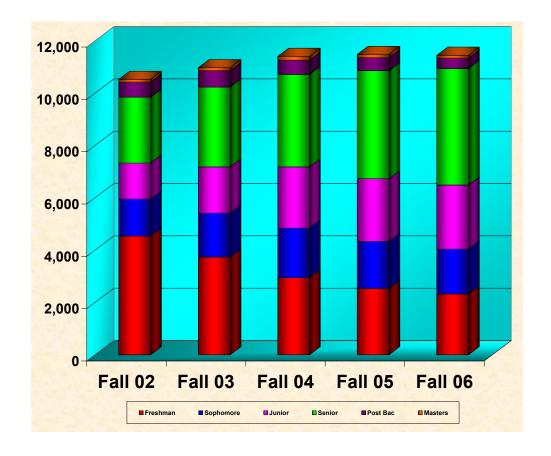

## **Total Student Headcount Enrollment by Classification**

(Includes Undergraduate and Masters Students)

| Classification | Fall 02 | % of Total | Fall 03 | % of Total | Fall 04 | % of Total | Fall 05 | % of Total | Fall 06 | % of Total |
|----------------|---------|------------|---------|------------|---------|------------|---------|------------|---------|------------|
| Freshman       | 4,544   | 43.2%      | 3,739   | 34.1%      | 2954    | 25.9%      | 2538    | 22.1%      | 2327    | 20.3%      |
| Sophomore      | 1,410   | 13.4%      | 1,678   | 15.3%      | 1891    | 16.6%      | 1799    | 15.7%      | 1713    | 15.0%      |
| Junior         | 1,377   | 13.1%      | 1,766   | 16.1%      | 2338    | 20.5%      | 2398    | 20.9%      | 2451    | 21.4%      |
| Senior         | 2,520   | 23.9%      | 3,055   | 27.8%      | 3534    | 31.0%      | 4127    | 35.9%      | 4457    | 38.9%      |
| Post Bac       | 572     | 5.4%       | 624     | 5.7%       | 544     | 4.8%       | 497     | 4.3%       | 396     | 3.5%       |
| Masters        | 105     | 1.0%       | 112     | 1.0%       | 147     | 1.3%       | 125     | 1.1%       | 105     | 0.9%       |
| Total          | 10,528  | 100.0%     | 10,974  | 100.0%     | 11408   | 100.0%     | 11484   | 100.0%     | 11449   | 100.0%     |

## **Total Student Headcount Enrollment by Classification**

(Includes Undergraduate and Masters Students)

# **Total Student Headcount Enrollment by Classification**

(Includes Undergraduate and Masters Students)

Percentage Difference of Total Students Headcount Enrollment by Classification

| Classification | Fall 02 - 03 | Fall 02 - 04 | Fall 02 - 05 | Fall 02 - 06 | Fall 03 - 04 | Fall 03 - 05 | Fall 03 - 06 | Fall 04 - 05 | Fall 04 - 06 | Fall 05 - 06 |
|----------------|--------------|--------------|--------------|--------------|--------------|--------------|--------------|--------------|--------------|--------------|
| Freshman       | -17.7%       | -35.0%       | -44.1%       | -48.8%       | -21.0%       | -32.1%       | -37.8%       | -14.1%       | -21.2%       | -8.3%        |
| Sophomore      | 19.0%        | 34.1%        | 27.6%        | 21.5%        | 12.7%        | 7.2%         | 2.1%         | -4.9%        | -9.4%        | -4.8%        |
| Junior         | 28.2%        | 69.8%        | 74.1%        | 78.0%        | 32.4%        | 35.8%        | 38.8%        | 2.6%         | 4.8%         | 2.2%         |
| Senior         | 21.2%        | 40.2%        | 63.8%        | 76.9%        | 15.7%        | 35.1%        | 45.9%        | 16.8%        | 26.1%        | 8.0%         |
| Post Bac       | 9.1%         | -4.9%        | -13.1%       | -30.8%       | -12.8%       | -20.4%       | -36.5%       | -8.6%        | -27.2%       | -20.3%       |
| Masters        | 6.7%         | 40.0%        | 19.0%        | 0.0%         | 31.3%        | 11.6%        | -6.3%        | -15.0%       | -28.6%       | -16.0%       |