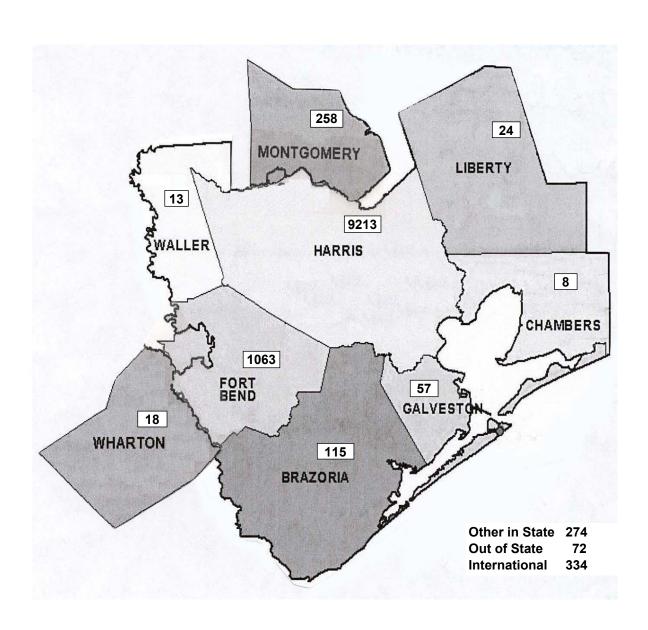

| 105     | 112     | 134     | 108     | 83      | -23.15%              |
|                                                |         |         |         |         |         |                      |
| GRADUATE TOTAL                                 | 105     | 112     | 147     | 125     | 105     | -16.00%              |
|                                                |         |         | ·       |         | ·       |                      |
| GRAND TOTAL                                    | 10,018  | 10,425  | 11,408  | 11,484  | 11,449  | -0.30%               |

\*Graduate : Masters

Updated Fall 2006: Made correction on Fall 2005 "Curriculum & Instruction" and "Bilingual Education"

Source: CBM001 and Internal Report

# **Total Student Headcount Enrollment by Residence**



## First Time In College Students by Ethnicity

| FTIC          |         |         |         |         |         |
|---------------|---------|---------|---------|---------|---------|
|               | Fall 02 | Fall 03 | Fall 04 | Fall 05 | Fall 06 |
| White         | 100     | 126     | 116     | 100     | 97      |
| Black         | 292     | 296     | 270     | 301     | 248     |
| Hispanic      | 591     | 634     | 601     | 547     | 517     |
| Asian         | 87      | 115     | 102     | 70      | 96      |
| AmIndian      | 1       | 2       | 3       | 1       | 0       |
| International | 27      | 27      | 21      | 10      | 22      |
| Unknown       | 1       | 1       | 0       | 0       | 0       |
| Total         | 1099    | 1201    | 1113    | 1029    | 980     |

#