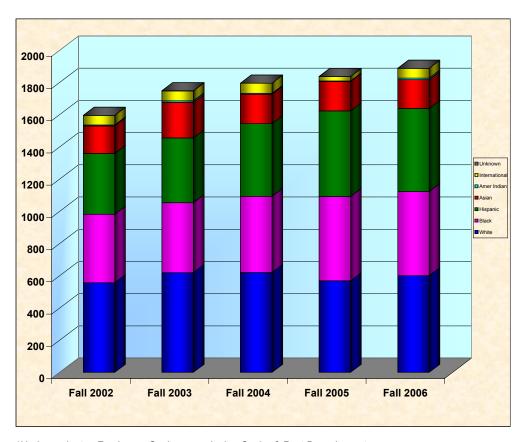

# **Total Student Headcount Enrollment**

(Includes Undergraduate and Masters Students)

#### Percentage Difference of Total Student Headcount Enrollment

| 02 - 03 | 4.2% |         |      | _       |      |         |       |
|---------|------|---------|------|---------|------|---------|-------|
| _       | 8.4% |         |      |         |      | _       |       |
| 02 - 05 | 9.1% | 03 - 05 | 4.6% | 04 - 05 | 0.7% |         |       |
| 02 - 06 | 8.7% | 03 - 06 | 4.3% | 04 - 06 | 0.4% | 05 - 06 | -0.3% |

## **Total Student Headcount Enrollment by Classification**

(Includes Undergraduate and Masters Students)

| Classification | Fall 02 | % of Total | Fall 03 | % of Total | Fall 04 | % of Total | Fall 05 | % of Total | Fall 06 | % of Total |
|----------------|---------|------------|---------|------------|---------|------------|---------|------------|---------|------------|
| Freshman       | 4,544   | 43.2%      | 3,739   | 34.1%      | 2954    | 25.9%      | 2538    | 22.1%      | 2327    | 20.3%      |
| Sophomore      | 1,410   | 13.4%      | 1,678   | 15.3%      | 1891    | 16.6%      | 1799    | 15.7%      | 1713    | 15.0%      |
| Junior         | 1,377   | 13.1%      | 1,766   | 16.1%      | 2338    | 20.5%      | 2398    | 20.9%      | 2451    | 21.4%      |
| Senior         | 2,520   | 23.9%      | 3,055   | 27.8%      | 3534    | 31.0%      | 4127    | 35.9%      | 4457    | 38.9%      |
| Post Bac       | 572     | 5.4%       | 624     | 5.7%       | 544     | 4.8%       | 497     | 4.3%       | 396     | 3.5%       |
| Masters        | 105     | 1.0%       | 112     | 1.0%       | 147     | 1.3%       | 125     | 1.1%       | 105     | 0.9%       |
| Total          | 10,528  | 100.0%     | 10,974  | 100.0%     | 11408   | 100.0%     | 11484   | 100.0%     | 11449   | 100.0%     |