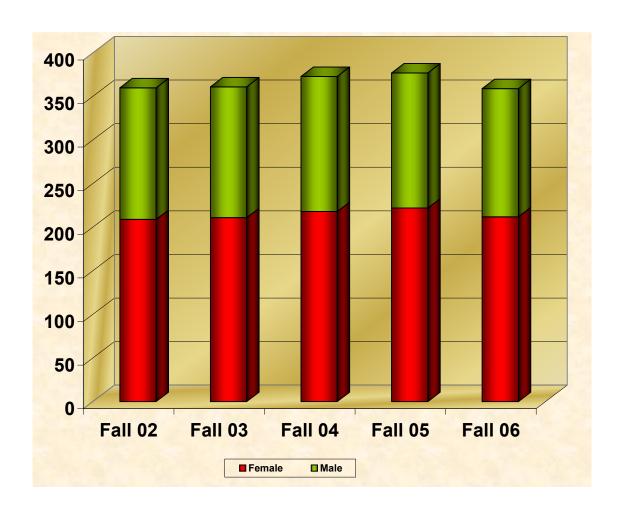

#### E. Faculty Data

- 32. Faculty Rank by Ethnicity
- 33. Faculty Tenure by Ethnicity
- 34. Faculty: Tenure/ Tenure Track by Gender (%)
- 35. Faculty Gender by Rank
- 36. Faculty Headcount by Rank
- 37. Faculty Headcount by Tenure Status
- 38. Student/ Faculty FTE and Ratio