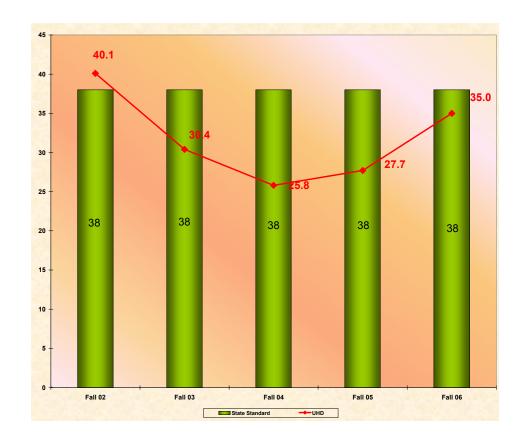

| 32        | 34                      | 30        | 27             |
|                               |           |           |                   |           |           |           |           |                         |           |                |

<sup>\*</sup> See Fact Book Footnotes Section F.a. Last Updated on 03/01/07 Source: IPEDS Fall Staff Survey Internal Report

## **UHD Average Classroom Use and State of Texas Classroom Standard**

|                | Fall 02 | Fall 03 | Fall 04 | Fall 05 | Fall 06 |
|----------------|---------|---------|---------|---------|---------|
| State Standard | 38      | 38      | 38      | 38      | 38      |
| UHD            | 40.1    | 30.4    | 25.8    | 27.7    | 35.0    |

## **UHD Average Classroom Use and State of Texas Classroom Standard**



## **UHD Average Classroom Use and State of Texas Classroom Standard**

**Change in UHD Average Classroom Use** 

|     | Fall 02 - 03 | Fall 02 - 04 | Fall 02 - 05 | Fall 02 - 06 | Fall 03 - 04 | Fall 03 - 05 | Fall 03 - 06 | Fall 04 - 05 | Fall 04 - 06 | Fall 05 - 06 |
|-----|--------------|--------------|--------------|--------------|--------------|--------------|--------------|--------------|--------------|--------------|
| UHD | -9.7         | -14.3        | -12.4        | -5.1         | -4.6         | -2.7         | 4.6          | 1.9          | 9.2          | 7.3          |

## **UHD Average Laboratory Use and State of Texas Laboratory Standard**

|                | Fall 02 | Fall 03 | Fall 04 | Fall 05 | Fall 06 |
|----------------|---------|---------|---------|---------|--------