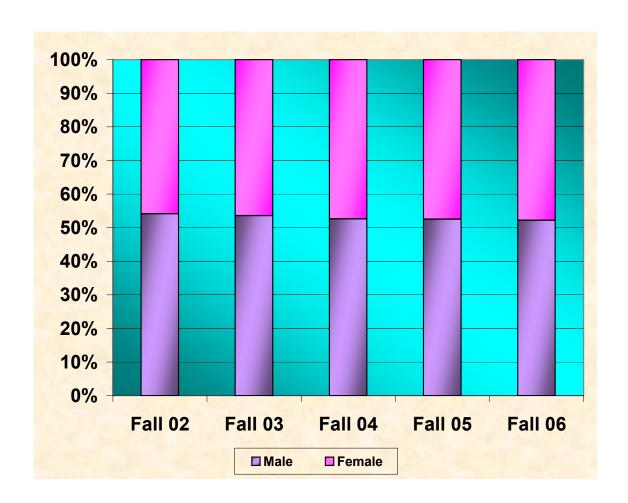

## **Total Student Headcount Enrollment by Gender & Ethnicity**

(Includes Undergraduate and Masters Students)

|                 | Fall 02 | % of Total                              | Fall 03 | % of Total  | Fall 04 | % of Total                              | Fall 05 | % of Total  | Fall 06 | % of Total                              |
|-----------------|---------|-----------------------------------------|---------|-------------|---------|-----------------------------------------|---------|-------------|---------|-----------------------------------------|
| Female          |         |                                         |         |             |         |                                         |         |             |         |                                         |
|                 | 1       |                                         |         |             |         |                                         |         | I I         |         |                                         |
| White           | 1,426   | 22.62%                                  | 1,433   | 21.93%      | 1,437   | 21.24%                                  | 1407    | 20.71%      | 1395    | 20.53%                                  |
| Black           | 1,999   | 31.71%                                  | 2,031   | 31.09%      | 2,073   | 30.64%                                  | 2077    | 30.57%      | 2069    | 30.45%                                  |
| Hispanic        | 2,248   | 35.66%                                  | 2,415   | 36.97%      | 2,552   | 37.72%                                  | 2644    | 38.91%      | 2659    | 39.13%                                  |
| Asian           | 466     | 7.39%                                   | 515     | 7.88%       | 539     | 7.97%                                   | 518     | 7.62%       | 525     | 7.73%                                   |
| American Indian | 16      | 0.25%                                   | 16      | 0.24%       | 21      | 0.31%                                   | 12      | 0.18%       | 18      | 0.26%                                   |
| International   | 148     | 2.35%                                   | 122     | 1.87%       | 144     | 2.13%                                   | 137     | 2.02%       | 129     | 1.90%                                   |
| Unknown         | 1       | 0.02%                                   | 1       | 0.02%       | 0       | 0.00%                                   | 0       | 0.00%       | 0       | 0.00%                                   |
| Subtotal Female | 6,304   | 100.00%                                 | 6,533   | 100.00%     | 6,766   | 100.00%                                 | 6795    | 100.00%     | 6795    | 100.00%                                 |
|                 |         | 1000000                                 | -,      |             | -,      |                                         |         | 1000000     |         |                                         |
|                 | Fall 02 | % of Total                              | Fall 03 | % of Total  | Fall 04 | % of Total                              | Fall 05 | % of Total  | Fall 06 | % of Tota                               |
| Male            |         |                                         |         |             |         |                                         |         |             |         |                                         |
|                 |         |                                         |         |             |         |                                         |         |             |         |                                         |
| White           | 1,140   | 26.99%                                  | 1,223   | 27.54%      | 1,297   | 27.94%                                  | 1293    | 27.58%      | 1313    | 28.21%                                  |
| Black           | 876     | 20.74%                                  | 877     | 19.75%      | 917     | 19.75%                                  | 922     | 19.66%      | 907     | 19.49%                                  |
| Hispanic        | 1,426   | 33.76%                                  | 1,534   | 34.54%      | 1,619   | 34.88%                                  | 1685    | 35.94%      | 1628    | 34.98%                                  |
| Asian           | 584     | 13.83%                                  | 616     | 13.87%      | 586     | 12.62%                                  | 593     | 12.65%      | 596     | 12.81%                                  |
| American Indian | 10      | 0.24%                                   | 14      | 0.32%       | 13      | 0.28%                                   | 7       | 0.15%       | 5       | 0.11%                                   |
| International   | 188     | 4.45%                                   | 176     | 3.96%       | 210     | 4.52%                                   | 189     | 4.03%       | 205     | 4.40%                                   |
| Unknown         | 0       | 0.00%                                   | 1       | 0.02%       | 0       | 0.00%                                   | 0       | 0.00%       | 0       | 0.00%                                   |
|                 | •       |                                         |         | •           |         |                                         |         | •           |         |                                         |
| Subtotal Male   | 4,224   | 100%                                    | 4,441   | 100%        | 4,642   | 100.00%                                 | 4689    | 100.00%     | 4654    | 100.00%                                 |
|                 | Fall 02 | % of Total                              | Fall 03 | % of Total  | Fall 04 | % of Total                              | Fall 05 | % of Total  | Fall 06 | % of Tota                               |
| Overall         |         | ,,,,,,,,,,,,,,,,,,,,,,,,,,,,,,,,,,,,,,, |         | 70 01 10101 |         | ,,,,,,,,,,,,,,,,,,,,,,,,,,,,,,,,,,,,,,, |         | 70 01 10101 |         | ,,,,,,,,,,,,,,,,,,,,,,,,,,,,,,,,,,,,,,, |
|                 |         |                                         |         |             |         |                                         |         |             |         |                                         |
| White           | 2,566   | 24.37%                                  | 2,656   | 24.20%      | 2,734   | 23.97%                                  | 2700    | 23.51%      | 2708    | 23.65%                                  |
| Black           | 2,875   | 27.31%                                  | 2,908   | 26.50%      | 2,990   | 26.21%                                  | 2999    | 26.11%      | 2976    | 25.99%                                  |
| Hispanic        | 3,674   | 34.90%                                  | 3,949   | 35.99%      | 4,171   | 36.56%                                  | 4329    | 37.70%      | 4287    | 37.44%                                  |
| Asian           | 1,050   | 9.97%                                   | 1,131   | 10.31%      | 1,125   | 9.86%                                   | 1111    | 9.67%       | 1121    | 9.79%                                   |
| American Indian | 26      | 0.25%                                   | 30      | 0.27%       | 34      | 0.30%                                   | 19      | 0.17%       | 23      | 0.20%                                   |
| International   | 336     | 3.19%                                   | 298     | 2.72%       | 354     | 3.10%                                   | 326     | 2.84%       | 334     | 2.92%                                   |
| Unknown         | 1       | 0.01%                                   | 2       | 0.02%       | 0       | 0.00%                                   | 0       | 0.00%       | 0       | 0.00%                                   |
|                 | ·       |                                         |         |             |         |                                         |         |             |         |                                         |
| Grand Total     | 10,528  | 100.00%                                 | 10,974  | 100.00%     | 11,408  | 100.00%                                 | 11484   | 100.00%     | 11449   | 100.00%                                 |