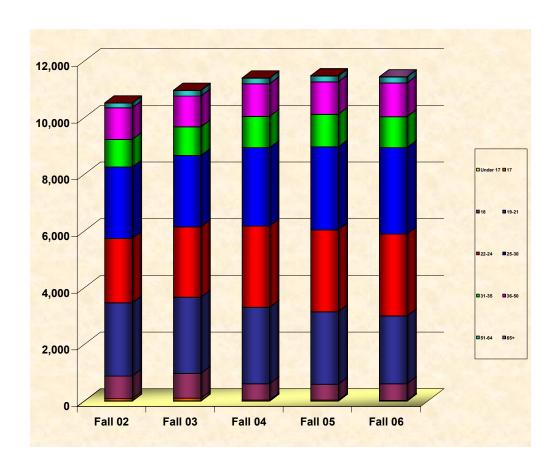

# **Total Student Enrollment by Age Range**

(Includes Undergraduate and Masters Students)

| Age Range | Fall 02 | % of Total | Fall 03 | % of Total | Fall 04 | % of Total | Fall 05 | % of Total | Fall 06 | % of Total |
|-----------|---------|------------|---------|------------|---------|------------|---------|------------|---------|------------|
| Under 17  | 7       | 0.1%       | 10      | 0.1%       | 3       | 0.0%       | 2       | 0.0%       | 3       | 0.0%       |
| 17        | 80      | 0.8%       | 93      | 0.8%       | 35      | 0.3%       | 35      | 0.3%       | 25      | 0.2%       |
| 18        | 798     | 7.6%       | 877     | 8.0%       | 577     | 5.1%       | 559     | 4.9%       | 586     | 5.1%       |
| 19-21     | 2,588   | 24.6%      | 2,689   | 24.5%      | 2,696   | 23.6%      | 2559    | 22.3%      | 2393    | 20.9%      |
| 22-24     | 2,271   | 21.6%      | 2,483   | 22.6%      | 2,870   | 25.2%      | 2892    | 25.2%      | 2891    | 25.3%      |
| 25-30     | 2,520   | 23.9%      | 2,521   | 23.0%      | 2,767   | 24.3%      | 2929    | 25.5%      | 3052    | 26.7%      |
| 31-35     | 975     | 9.3%       | 1,009   | 9.2%       | 1,104   | 9.7%       | 1146    | 10.0%      | 1087    | 9.5%       |
| 36-50     | 1,117   | 10.6%      | 1,087   | 9.9%       | 1,149   | 10.1%      | 1151    | 10.0%      | 1195    | 10.4%      |
| 51-64     | 168     | 1.6%       | 197     | 1.8%       | 201     | 1.8%       | 208     | 1.8%       | 213     | 1.9%       |
| 65+       | 4       | 0.0%       | 8       | 0.1%       | 6       | 0.1%       | 3       | 0.0%       | 4       | 0.0%       |
| Total     | 10,528  | 100.0%     | 10,974  | 100.0%     | 11,408  | 100.0%     | 11484   | 100.0%     | 11449   | 100.0%     |

# **Total Student Headcount Enrollment by Age Range**

(Includes Undergraduate and Masters Students)

#### **Bar Graph**

Last updated on 03/01/07 Source: CBM001

## **Total Student Headcount Enrollment by Age Range**

(Includes Undergraduate and Masters Students)

Percentage Difference of Total Student Headcount Enrollment by Age Range

| Age Range | F02-F03 | F02-F04 | F02-F05 | F02-F06 | F03-F04 | F03-F05 | F03-F06 | F04-F05 | F04-F06 | F05-F06 |
|-----------|---------|---------|---------|---------|---------|---------|---------|---------|---------|---------|
| Under 17  | 42.9%   | -57.1%  | -71.4%  | -57.1%  | -70.0%  | -80.0%  | -70.0%  | -33.3%  | 0.0%    | 50.0%   |
| 17        | 16.3%   | -56.3%  | -56.3%  | -68.8%  | -62.4%  | -62.4%  | -73.1%  | 0.0%    | -28.6%  | -28.6%  |
| 18        | 9.9%    | -27.7%  | -29.9%  | -26.6%  | -34.2%  | -36.3%  | -33.2%  | -3.1%   | 1.6%    | 4.8%    |
| 19 - 21   | 3.9%    | 4.2%    | -1.1%   | -7.5%   | 0.3%    | -4.8%   | -11.0%  | -5.1%   | -11.2%  | -6.5%   |
| 22 - 24   | 9.3%    | 26.4%   | 27.3%   | 27.3%   | 15.6%   | 16.5%   | 16.4%   | 0.8%    | 0.7%    | 0.0%    |
| 25 - 30   | 0.0%    | 9.8%    | 16.2%   | 21.1%   | 9.8%    | 16.2%   | 21.1%   | 5.9%    | 10.3%   | 4.2%    |
| 31 - 35   | 3.5%    | 13.2%   | 17.5%   | 11.5%   | 9.4%    | 13.6%   | 7.7%    | 3.8%    | -1.5%   | -5.1%   |
| 36 - 50   | -2.7%   | 2.9%    | 3.0%    | 7.0%    | 5.7%    | 5.9%    | 9.9%    | 0.2%    | 4.0%    | 3.8%    |
| 51 - 64   | 17.3%   | 19.6%   | 23.8%   | 26.8%   | 2.0%    | 5.6%    | 8.1%    | 3.5%    | 6.0%    | 2.4%    |
| 65+       | 100.0%  | 50.0%   | -25.0%  | 0.0%    | -25.0%  | -62.5%  | -50.0%  | -50.0%  | -33.3%  | 33.3%   |