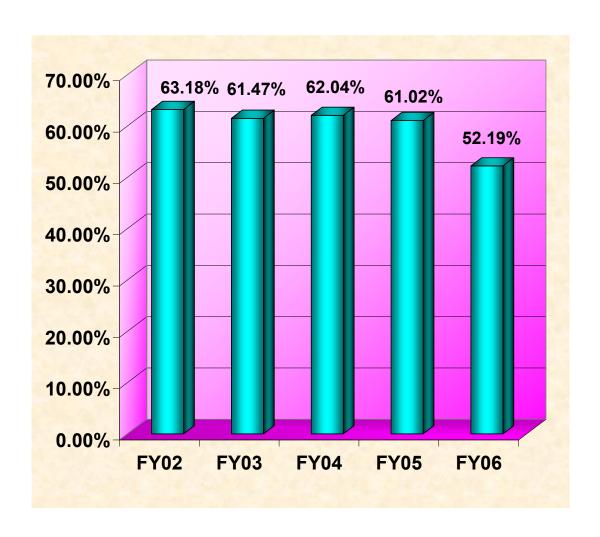

# Retention Rate of First-Time, Full Time Degree Seeking Freshmen After 1 Yr

| FY02   | FY03   | FY04   | FY05   | FY06   |
|--------|--------|--------|--------|--------|
| 63.18% | 61.47% | 62.04% | 61.02% | 52.19% |

# Retention Rate of First-Time, Full Time Degree Seeking Freshmen After 1 Yr

#### **Bar Graph**

# Retention Rate of First-Time, Full Time Degree Seeking Freshmen After 1 Yr

Change in Retention Rate of First-Time, Full-Time Degree Seeking Freshmen After One Year

| 02-03 | 02-04 | 02-05 | 02-06  | 03-04 | 03-05 | 03-06 | 04-05 | 04-06 | 05-06 |
|-------|-------|-------|--------|-------|-------|-------|-------|-------|-------|
| -1.7% | -1.1% | -2.2% | -11.0% | 0.6%  | -0.5% | -9.3% | -1.0% | -9.8% | -8.8% |