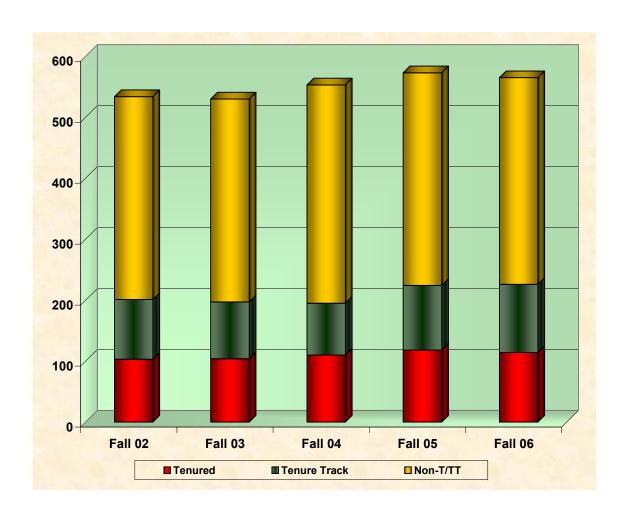

#### E. Faculty Data

- 32. Faculty Rank by Ethnicity
- 33. Faculty Tenure by Ethnicity
- 34. Faculty: Tenure/ Tenure Track by Gender (%)
- 35. Faculty Gender by Rank
- 36. Faculty Headcount by Rank
- 37. Faculty Headcount by Tenure Status
- 38. Student/ Faculty FTE and Ratio