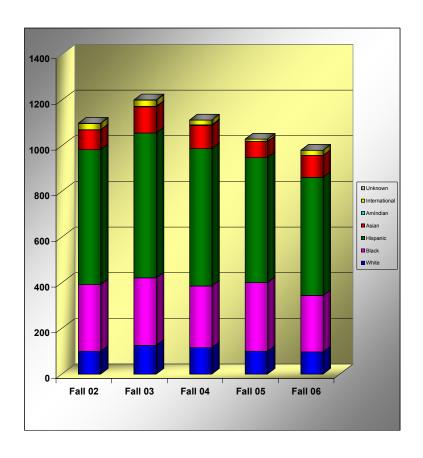

# **Total Student Headcount Enrollment**

(Includes Undergraduate and Masters Students)

#### **Bar Graph**

## **Total Student Headcount Enrollment by Gender & Ethnicity**

(Includes Undergraduate and Masters Students)

|                 | Fall 02 | % of Total                              | Fall 03 | % of Total  | Fall 04 | % of Total                              | Fall 05 | % of Total  | Fall 06 | % of Total                              |
|-----------------|---------|-----------------------------------------|---------|-------------|---------|-----------------------------------------|---------|-------------|---------|-----------------------------------------|
| Female          |         |                                         |         |             |         |                                         |         |             |         |                                         |
|                 | 1       |                                         |         |             |         |                                         |         | I I         |         |                                         |
| White           | 1,426   | 22.62%                                  | 1,433   | 21.93%      | 1,437   | 21.24%                                  | 1407    | 20.71%      | 1395    | 20.53%                                  |
| Black           | 1,999   | 31.71%                                  | 2,031   | 31.09%      | 2,073   | 30.64%                                  | 2077    | 30.57%      | 2069    | 30.45%                                  |
| Hispanic        | 2,248   | 35.66%                                  | 2,415   | 36.97%      | 2,552   | 37.72%                                  | 2644    | 38.91%      | 2659    | 39.13%                                  |
| Asian           | 466     | 7.39%                                   | 515     | 7.88%       | 539     | 7.97%                                   | 518     | 7.62%       | 525     | 7.73%                                   |
| American Indian | 16      | 0.25%                                   | 16      | 0.24%       | 21      | 0.31%                                   | 12      | 0.18%       | 18      | 0.26%                                   |
| International   | 148     | 2.35%                                   | 122     | 1.87%       | 144     | 2.13%                                   | 137     | 2.02%       | 129     | 1.90%                                   |
| Unknown         | 1       | 0.02%                                   | 1       | 0.02%       | 0       | 0.00%                                   | 0       | 0.00%       | 0       | 0.00%                                   |
| Subtotal Female | 6,304   | 100.00%                                 | 6,533   | 100.00%     | 6,766   | 100.00%                                 | 6795    | 100.00%     | 6795    | 100.00%                                 |
|                 |         | 1000000                                 | -,      |             | -,      |                                         |         | 1000000     |         |                                         |
|                 | Fall 02 | % of Total                              | Fall 03 | % of Total  | Fall 04 | % of Total                              | Fall 05 | % of Total  | Fall 06 | % of Tota                               |
| Male            |         |                                         |         |             |         |                                         |         |             |         |                                         |
|                 |         |                                         |         |             |         |                                         |         |             |         |                                         |
| White           | 1,140   | 26.99%                                  | 1,223   | 27.54%      | 1,297   | 27.94%                                  | 1293    | 27.58%      | 1313    | 28.21%                                  |
| Black           | 876     | 20.74%                                  | 877     | 19.75%      | 917     | 19.75%                                  | 922     | 19.66%      | 907     | 19.49%                                  |
| Hispanic        | 1,426   | 33.76%                                  | 1,534   | 34.54%      | 1,619   | 34.88%                                  | 1685    | 35.94%      | 1628    | 34.98%                                  |
| Asian           | 584     | 13.83%                                  | 616     | 13.87%      | 586     | 12.62%                                  | 593     | 12.65%      | 596     | 12.81%                                  |
| American Indian | 10      | 0.24%                                   | 14      | 0.32%       | 13      | 0.28%                                   | 7       | 0.15%       | 5       | 0.11%                                   |
| International   | 188     | 4.45%                                   | 176     | 3.96%       | 210     | 4.52%                                   | 189     | 4.03%       | 205     | 4.40%                                   |
| Unknown         | 0       | 0.00%                                   | 1       | 0.02%       | 0       | 0.00%                                   | 0       | 0.00%       | 0       | 0.00%                                   |
|                 | •       |                                         |         | •           |         |                                         |         | •           |         |                                         |
| Subtotal Male   | 4,224   | 100%                                    | 4,441   | 100%        | 4,642   | 100.00%                                 | 4689    | 100.00%     | 4654    | 100.00%                                 |
|                 | Fall 02 | % of Total                              | Fall 03 | % of Total  | Fall 04 | % of Total                              | Fall 05 | % of Total  | Fall 06 | % of Tota                               |
| Overall         |         | ,,,,,,,,,,,,,,,,,,,,,,,,,,,,,,,,,,,,,,, |         | 70 01 10101 |         | ,,,,,,,,,,,,,,,,,,,,,,,,,,,,,,,,,,,,,,, |         | 70 01 10101 |         | ,,,,,,,,,,,,,,,,,,,,,,,,,,,,,,,,,,,,,,, |
|                 |         |                                         |         |             |         |                                         |         |             |         |                                         |
| White           | 2,566   | 24.37%                                  | 2,656   | 24.20%      | 2,734   | 23.97%                                  | 2700    | 23.51%      | 2708    | 23.65%                                  |
| Black           | 2,875   | 27.31%                                  | 2,908   | 26.50%      | 2,990   | 26.21%                                  | 2999    | 26.11%      | 2976    | 25.99%                                  |
| Hispanic        | 3,674   | 34.90%                                  | 3,949   | 35.99%      | 4,171   | 36.56%                                  | 4329    | 37.70%      | 4287    | 37.44%                                  |
| Asian           | 1,050   | 9.97%                                   | 1,131   | 10.31%      | 1,125   | 9.86%                                   | 1111    | 9.67%       | 1121    | 9.79%                                   |
| American Indian | 26      | 0.25%                                   | 30      | 0.27%       | 34      | 0.30%                                   | 19      | 0.17%       | 23      | 0.20%                                   |
| International   | 336     | 3.19%                                   | 298     | 2.72%       | 354     | 3.10%                                   | 326     | 2.84%       | 334     | 2.92%                                   |
| Unknown         | 1       | 0.01%                                   | 2       | 0.02%       | 0       | 0.00%                                   | 0       | 0.00%       | 0       | 0.00%                                   |
|                 | ·       |                                         |         |             |         |                                         |         |             |         |                                         |
| Grand Total     | 10,528  | 100.00%                                 | 10,974  | 100.00%     | 11,408  | 100.00%                                 | 11484   | 100.00%     | 11449   | 100.00%                                 |