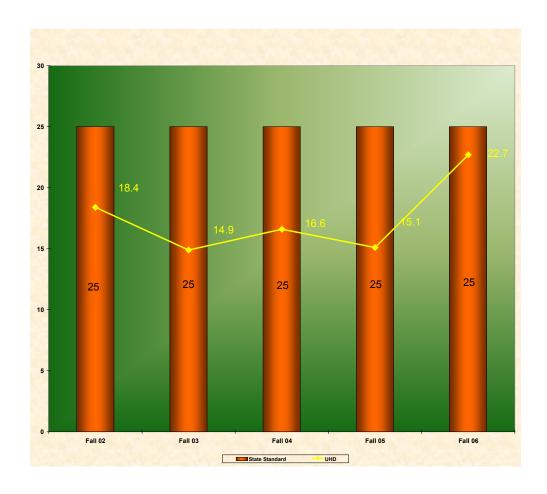

ll 03 - 06 | Fall 04 - 05 | Fall 04 - 06 | Fall 05 - 06 |
|-----|--------------|--------------|--------------|--------------|--------------|--------------|--------------|--------------|--------------|--------------|
| UHD | -9.7         | -14.3        | -12.4        | -5.1         | -4.6         | -2.7         | 4.6          | 1.9          | 9.2          | 7.3          |

## **UHD Average Laboratory Use and State of Texas Laboratory Standard**

|                | Fall 02 | Fall 03 | Fall 04 | Fall 05 | Fall 06 |
|----------------|---------|---------|---------|---------|---------|
| State Standard | 25      | 25      | 25      | 25      | 25      |
| UHD            | 18.4    | 14.9    | 16.6    | 15.1    | 22.7    |

## **UHD Average Laboratory Use and State of Texas Laboratory Standard**



## **UHD Average Laboratory Use and State of Texas Laboratory Standard**

**Change in UHD Average Laboratory Use** 

|     | Fall 02 - 03 | Fall 02 - 04 | Fall 02 - 05 | Fall 02 - 06 | Fall 03 - 04 | Fall 03 - 05 | Fall 03 - 06 | Fall 04 - 05 | Fall 04 - 06 | Fall 05 - 06 |
|-----|--------------|--------------|--------------|--------------|--------------|--------------|--------------|--------------|--------------|--------------|
| UHD | -3.5         | -1.8         | -3.3         | 4.3          | 1.7          | 0.2          | 7.8          | -1.5         | 6.1          | 7.6          |

## **Dollar Value of External or Sponsored Research (In Millions)**

| FY 02 | FY 03 | FY 04 | FY 05 | FY 06 |
|-------|-------|-------|-------|-------|
| 0.81  | 0.40  | 0.49  | 0.36  | 0.35  |

## **Dolla