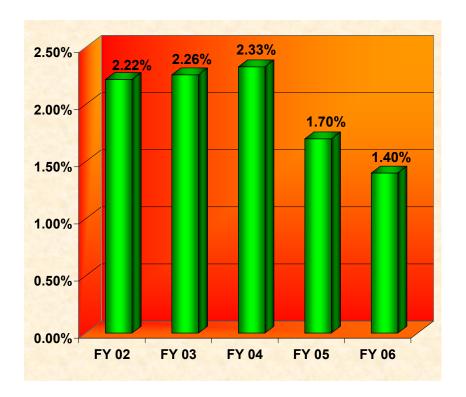

#### <u>Percentage of First-Time, Full Time Freshmen</u> <u>Who Earn a Baccalaureate Degree Within 6 Years</u>

| FY 02 Fall 96 | FY 03 Fall 97 | FY 04 Fall 98 | FY 05 Fall 99 | FY 06 Fall 00 |
|---------------|---------------|---------------|---------------|---------------|
| Cohort        | Cohort        | Cohort        | Cohort        | Cohort        |
| 14.26%        | 12.68%        | 13.12%        | 16.67%        | 15.60%        |

Last updated on 03/01/07 Source: LBB Performance Measures