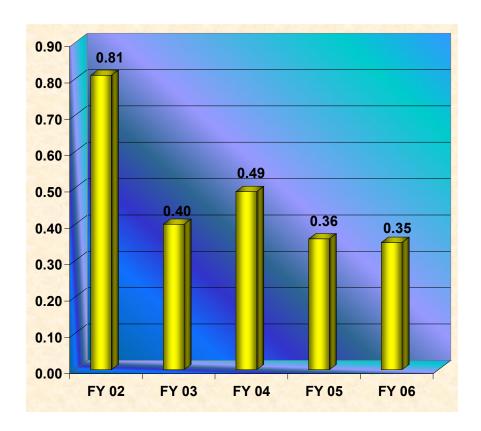

## Total Student Headcount Enrollment by Day, Night & Weekend Status

Percentage Difference of Total Student Headcount Enrollment by Day, Night & Weekend Status

|              | Fall 02-03 | Fall 02-04 | Fall 02-05 | Fall 02-06 | Fall 03-04 | Fall 03-05 | Fall 03-06 | Fall 04-05 | Fall 04-06 | Fall 05-06 |
|--------------|------------|------------|------------|------------|------------|------------|------------|------------|------------|------------|
| Day Only     | 3.8%       | 7.8%       | 6.0%       | 5.5%       | 3.9%       | 2.2%       | 1.6%       | -1.7%      | -2.2%      | -0.5%      |
| Night Only   | 2.2%       | 7.0%       | 3.5%       | 8.9%       | 4.6%       | 1.3%       | 6.5%       | -3.2%      | 1.8%       | 5.2%       |
| Weekend Only | -16.4%     | -7.6%      | 9.9%       | 7.6%       | 10.5%      | 31.5%      | 28.7%      | 19.0%      | 16.5%      | -2.1%      |
| Day/Night    | 17.9%      | 18.2%      | 18.6%      | 16.5%      | 0.3%       | 0.7%       | -1.2%      | 0.3%       | -1.5%      | -1.8%      |
| Other        | -7.1%      | 0.6%       | 14.4%      | 7.0%       | 8.3%       | 23.1%      | 15.2%      | 13.7%      | 6.4%       | -6.4%      |