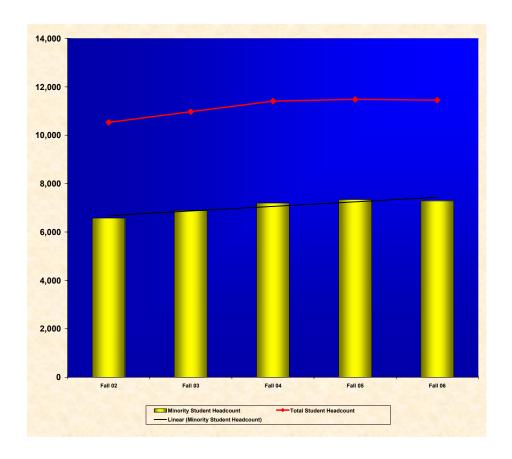

## **Total Minority Student Enrollment**

(Includes Undergraduate and Masters Students)

(Minority: Black, Hispanic & Native American)

|                  | Fall 02 | % of Total    | Fall 03 | % of Total   | Fall 04 | % of Total | Fall 05 | % of Total | Fall 06 | % of Total |
|------------------|---------|---------------|---------|--------------|---------|------------|---------|------------|---------|------------|
| Minority Student |         |               |         |              |         |            |         |            |         |            |
| Headcount        | 6,575   | <b>62.5</b> % | 6,887   | <b>62.8%</b> | 7195    | 63.1%      | 7347    | 64.0%      | 7286    | 63.6%      |
| Total Student    |         |               |         |              |         |            |         |            |         |            |
| Headcount        | 10,528  |               | 10,974  |              | 11,408  |            | 11,484  |            | 11,449  |            |

## **Total Minority Student Enrollment**

(Includes Undergraduate and Masters Students)

(Minority: Black, Hispanic & Native American)

#### Bar Graph

## **Total Minority Student Enrollment**

(Includes Undergraduate and Masters Students)

(Minority: Black, Hispanic & Native American)

**Total Minority Enrollment Percentage Differences** 

| 02-03 | 02-04 | 02-05 | 02-06 | 03-04 | 03-05 | 03-06 | 04-05 | 04-06 | 05-06 |
|-------|-------|-------|-------|-------|-------|-------|-------|-------|-------|
|       |       |       |       |       |       |       |       |       | Į.    |
| 4.7%  | 9.4%  | 11.7% | 10.8% | 4.5%  | 6.7%  | 5.8%  | 2.1%  | 1.3%  | -0.8% |