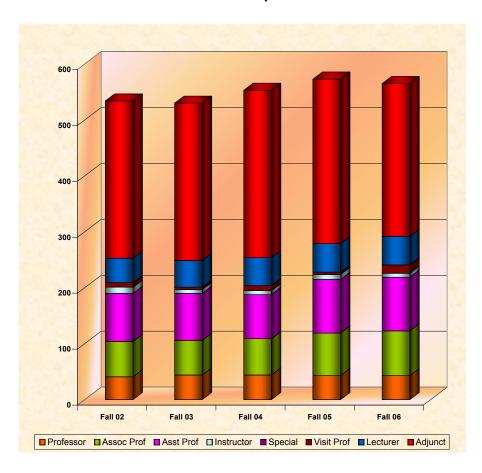

#### E. Faculty Data

- 32. Faculty Rank by Ethnicity
- 33. Faculty Tenure by Ethnicity
- 34. Faculty: Tenure/ Tenure Track by Gender (%)
- 35. Faculty Gender by Rank
- 36. Faculty Headcount by Rank
- 37. Faculty Headcount by Tenure Status
- 38. Student/ Faculty FTE and Ratio