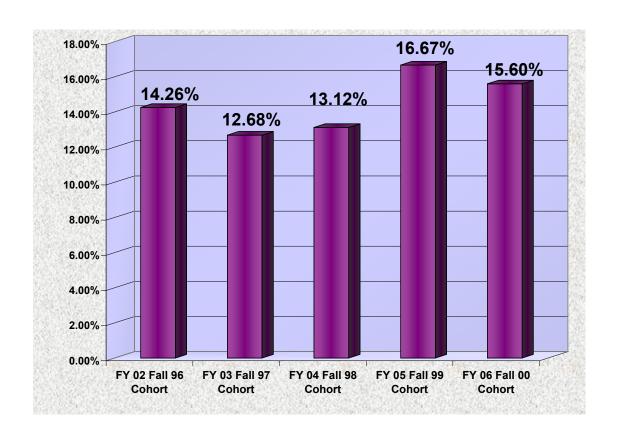

#### <u>Percentage of First-Time, Full Time Freshmen</u> <u>Who Earn a Baccalaureate Degree Within 6 Years</u>

| FY 02 Fall 96 | FY 03 Fall 97 | FY 04 Fall 98 | FY 05 Fall 99 | FY 06 Fall 00 |
|---------------|---------------|---------------|---------------|---------------|
| Cohort        | Cohort        | Cohort        | Cohort        | Cohort        |
| 14.26%        | 12.68%        | 13.12%        | 16.67%        | 15.60%        |

Last updated on 03/01/07 Source: LBB Performance Measures