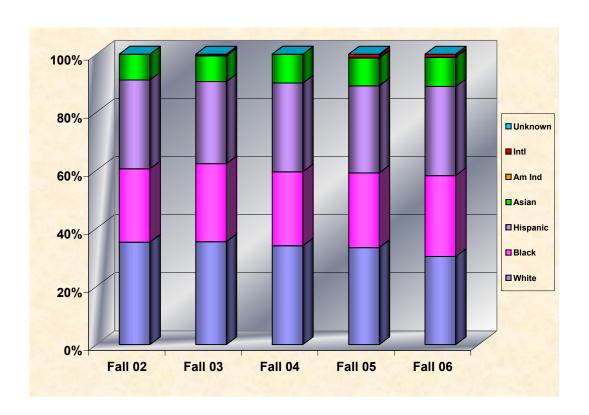

## **Total Student Headcount Enrollment by Gender & Ethnicity**

(Includes Undergraduate and Masters Students)

|                 | Fall 02 | % of Total                              | Fall 03 | % of Total  | Fall 04 | % of Total                              | Fall 05 | % of Total  | Fall 06 | % of Total                              |
|-----------------|---------|-----------------------------------------|---------|-------------|---------|-----------------------------------------|---------|-------------|---------|-----------------------------------------|
| Female          |         |                                         |         |             |         |                                         |         |             |         |                                         |
|                 | 1       |                                         |         |             |         |                                         |         | I I         |         |                                         |
| White           | 1,426   | 22.62%                                  | 1,433   | 21.93%      | 1,437   | 21.24%                                  | 1407    | 20.71%      | 1395    | 20.53%                                  |
| Black           | 1,999   | 31.71%                                  | 2,031   | 31.09%      | 2,073   | 30.64%                                  | 2077    | 30.57%      | 2069    | 30.45%                                  |
| Hispanic        | 2,248   | 35.66%                                  | 2,415   | 36.97%      | 2,552   | 37.72%                                  | 2644    | 38.91%      | 2659    | 39.13%                                  |
| Asian           | 466     | 7.39%                                   | 515     | 7.88%       | 539     | 7.97%                                   | 518     | 7.62%       | 525     | 7.73%                                   |
| American Indian | 16      | 0.25%                                   | 16      | 0.24%       | 21      | 0.31%                                   | 12      | 0.18%       | 18      | 0.26%                                   |
| International   | 148     | 2.35%                                   | 122     | 1.87%       | 144     | 2.13%                                   | 137     | 2.02%       | 129     | 1.90%                                   |
| Unknown         | 1       | 0.02%                                   | 1       | 0.02%       | 0       | 0.00%                                   | 0       | 0.00%       | 0       | 0.00%                                   |
| Subtotal Female | 6,304   | 100.00%                                 | 6,533   | 100.00%     | 6,766   | 100.00%                                 | 6795    | 100.00%     | 6795    | 100.00%                                 |
|                 |         | 1000000                                 | -,      |             | -,      |                                         |         | 1000000     |         |                                         |
|                 | Fall 02 | % of Total                              | Fall 03 | % of Total  | Fall 04 | % of Total                              | Fall 05 | % of Total  | Fall 06 | % of Tota                               |
| Male            |         |                                         |         |             |         |                                         |         |             |         |                                         |
|                 |         |                                         |         |             |         |                                         |         |             |         |                                         |
| White           | 1,140   | 26.99%                                  | 1,223   | 27.54%      | 1,297   | 27.94%                                  | 1293    | 27.58%      | 1313    | 28.21%                                  |
| Black           | 876     | 20.74%                                  | 877     | 19.75%      | 917     | 19.75%                                  | 922     | 19.66%      | 907     | 19.49%                                  |
| Hispanic        | 1,426   | 33.76%                                  | 1,534   | 34.54%      | 1,619   | 34.88%                                  | 1685    | 35.94%      | 1628    | 34.98%                                  |
| Asian           | 584     | 13.83%                                  | 616     | 13.87%      | 586     | 12.62%                                  | 593     | 12.65%      | 596     | 12.81%                                  |
| American Indian | 10      | 0.24%                                   | 14      | 0.32%       | 13      | 0.28%                                   | 7       | 0.15%       | 5       | 0.11%                                   |
| International   | 188     | 4.45%                                   | 176     | 3.96%       | 210     | 4.52%                                   | 189     | 4.03%       | 205     | 4.40%                                   |
| Unknown         | 0       | 0.00%                                   | 1       | 0.02%       | 0       | 0.00%                                   | 0       | 0.00%       | 0       | 0.00%                                   |
|                 | •       |                                         |         | •           |         |                                         |         | •           |         |                                         |
| Subtotal Male   | 4,224   | 100%                                    | 4,441   | 100%        | 4,642   | 100.00%                                 | 4689    | 100.00%     | 4654    | 100.00%                                 |
|                 | Fall 02 | % of Total                              | Fall 03 | % of Total  | Fall 04 | % of Total                              | Fall 05 | % of Total  | Fall 06 | % of Tota                               |
| Overall         |         | ,,,,,,,,,,,,,,,,,,,,,,,,,,,,,,,,,,,,,,, |         | 70 01 10101 |         | ,,,,,,,,,,,,,,,,,,,,,,,,,,,,,,,,,,,,,,, |         | 70 01 10101 |         | ,,,,,,,,,,,,,,,,,,,,,,,,,,,,,,,,,,,,,,, |
|                 |         |                                         |         |             |         |                                         |         |             |         |                                         |
| White           | 2,566   | 24.37%                                  | 2,656   | 24.20%      | 2,734   | 23.97%                                  | 2700    | 23.51%      | 2708    | 23.65%                                  |
| Black           | 2,875   | 27.31%                                  | 2,908   | 26.50%      | 2,990   | 26.21%                                  | 2999    | 26.11%      | 2976    | 25.99%                                  |
| Hispanic        | 3,674   | 34.90%                                  | 3,949   | 35.99%      | 4,171   | 36.56%                                  | 4329    | 37.70%      | 4287    | 37.44%                                  |
| Asian           | 1,050   | 9.97%                                   | 1,131   | 10.31%      | 1,125   | 9.86%                                   | 1111    | 9.67%       | 1121    | 9.79%                                   |
| American Indian | 26      | 0.25%                                   | 30      | 0.27%       | 34      | 0.30%                                   | 19      | 0.17%       | 23      | 0.20%                                   |
| International   | 336     | 3.19%                                   | 298     | 2.72%       | 354     | 3.10%                                   | 326     | 2.84%       | 334     | 2.92%                                   |
| Unknown         | 1       | 0.01%                                   | 2       | 0.02%       | 0       | 0.00%                                   | 0       | 0.00%       | 0       | 0.00%                                   |
|                 | ·       |                                         |         |             |         |                                         |         |             |         |                                         |
| Grand Total     | 10,528  | 100.00%                                 | 10,974  | 100.00%     | 11,408  | 100.00%                                 | 11484   | 100.00%     | 11449   | 100.00%                                 |