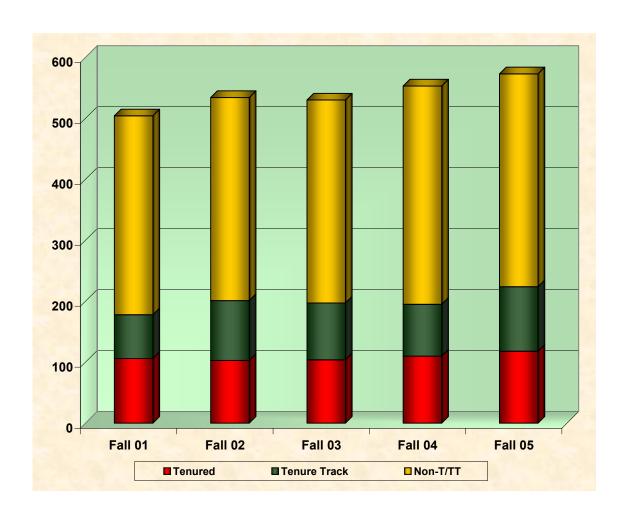

#### E. Faculty Data

- **32.** Faculty Rank by Ethnicity
- 33. Faculty Tenure by Ethnicity
- **34.** Faculty: Tenure/ Tenure Track by Gender (%)
- 35. Faculty Gender by Rank
- 36. Faculty Headcount by Rank
- **37.** Faculty Headcount by Tenure Status
- 38. Student/ Faculty FTE and Ratio