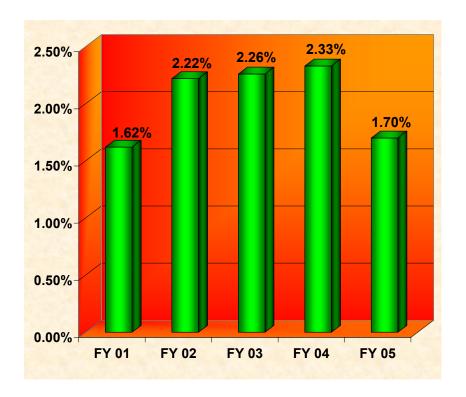

# **Total Majors by College**

| GRADUATE                                       |         |         |         |         |         |                                         |
|------------------------------------------------|---------|---------|---------|---------|---------|-----------------------------------------|
| 0707007772                                     | FALL 01 | FALL 02 | FALL 03 | FALL 04 | FALL 05 | % CHANGE PREVIOUS YR                    |
|                                                |         |         |         |         |         | ,,,,,,,,,,,,,,,,,,,,,,,,,,,,,,,,,,,,,,, |
| HUMANITIES AND SOCIAL SCIENCES                 |         |         |         |         |         |                                         |
| PROFESSIONAL WRITING & TECHNICAL COMMUNICATION | NA      | NA      | NA      | 13      | 17      | 30.77%                                  |
| TOTAL                                          | NA      | NA      | NA      | 13      | 17      | 30.77%                                  |
|                                                |         |         |         |         |         |                                         |
| PUBLIC SERVICE                                 |         |         |         |         |         |                                         |
| MS: CRIMINAL JUSTICE                           | 33      | 42      | 37      | 40      | 35      | -12.50%                                 |
| MAT: BILINGUAL EDUCATION                       | 7       | 10      | 1       | 0       | 0       | -                                       |
| MAT: CURRICULUM INSTRUCTION                    | 11      | 40      | 69      | 82      | 55      | -32.93%                                 |
| MAT: ELEMENTARY EDUCATION                      | 6       | 5       | 0       | 0       | 0       | -                                       |
| MAT: SECONDARY EDUCATION                       | 4       | 8       | 5       | 0       | 1       | -                                       |
| MSM: SECURITY MANAGEMENT                       | NA      | NA      | NA      | 12      | 17      | 41.67%                                  |
| TOTAL                                          | 61      | 105     | 112     | 134     | 108     | -19.40%                                 |
|                                                |         |         |         |         |         |                                         |
| GRADUATE TOTAL                                 | 61      | 105     | 112     | 147     | 125     | -14.97%                                 |
|                                                |         |         |         | ·       |         |                                         |
| GRAND TOTAL                                    | 9,163   | 10,018  | 10,425  | 11,408  | 11,484  | 0.67%                                   |