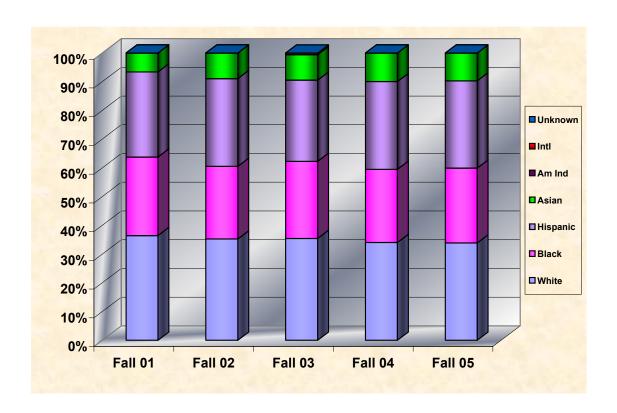

#### A. Student Body Demographics and Data

- 1. Total Student Headcount Enrollment
- 2. Total Student Headcount Enrollment by Gender & Ethnicity
- 3. Undergraduate Student Headcount Enrollment by Gender & Ethnicity
- 4. Graduate Student Headcount Enrollment by Gender & Ethnicity
- 5. Total Student Headcount Enrollment by Age Range
- 6. Total Student Headcount Enrollment by Classification
- 7. UG Full-Time & Part-Time Enrollment
- 8. GR Full-Time & Part-Time Enrollment
- 9. Total Student Headcount Enrollment by Day, Night & Weekend Status
- 10. New FTIC & New UG Transfer Applications Received, Accepted & Enrolled
- **11.** Total Minority Student Enrollment
- **12.** Total Majors by College
- 13. Total Student Headcount Enrollment by Residence
- 14. First Time in College (FTIC) Students by Ethnicity
- 15. Full-Time & Part-Time FTIC Students by Gender & Ethnicity
- 16. New Undergraduate Transfer Students by Ethnicity
- 17. Full-Time & Part-Time New UG Transfer Students by Gender & Ethnicity