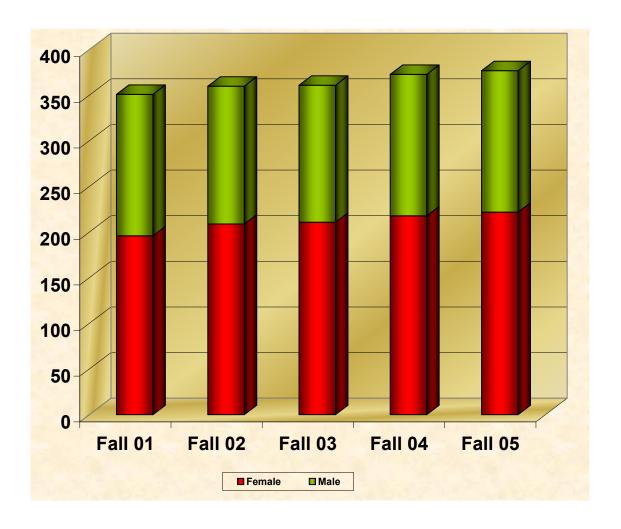

#### F. Staff Data

- 39. Staff Headcount by Gender
- 40. Staff Headcount by Ethnicity
- 41. Full-Time & Part-Time Staff Headcount by Occupational Activities