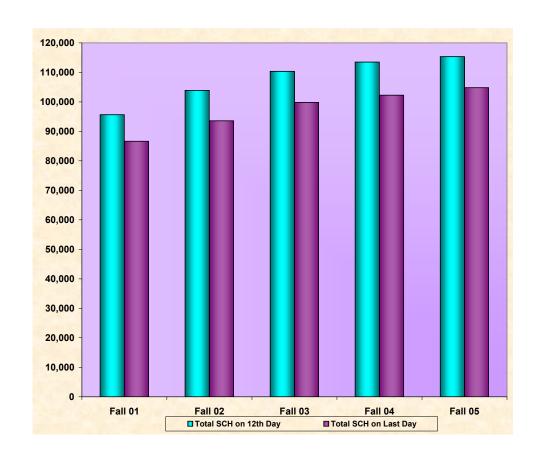

ses Taught by Tenure/
Tenure Track Faculty

| 01-02 | 01-03 | 01-04 | 01-05 | 02-03 | 02-04 | 02-05 | 03-04 | 03-05 | 04-05 |
|-------|-------|-------|-------|-------|-------|-------|-------|-------|-------|
| -4.0% | -1.0% | -2.1% | -4.4% | 3.0%  | 1.9%  | -0.5% | -1.1% | -3.4% | -2.4% |

### **Undergraduate Course Completers Based on SCH**

|                       | Fall 01 | Fall 02 | Fall 03 | Fall 04 | Fall 05 |
|-----------------------|---------|---------|---------|---------|---------|
| Total SCH on 12th Day | 95,666  | 103,906 | 110,332 | 113,468 | 115,345 |
| Total SCH on Last Day | 86,650  | 93,567  | 99,817  | 102,236 | 104,795 |
| % UHD Completers      | 91%     | 90%     | 90%     | 90%     | 91%     |

### **Undergraduate Course Completers Based on SCH**

#### **Bar Graph**



# **Undergraduate Course Completers Based on SCH**

Change in Percentage of Undergraduate Course Completers Based on SCH

|                       | 01-02 | 01-03 | 01-04 | 01-05 | 02-03 | 02-04 | 02-05 | 03-04 | 03-05 | 04-05 |
|-----------------------|-------|-------|-------|-------|-------|-------|-------|-------|-------|-------|
| Total SCH on 12th Day | 8.6%  | 15.3% | 18.6% | 20.6% | 6.2%  | 9.2%  | 11.0% | 2.8%  | 4.5%  | 1.7%  |
| Total SCH on Last Day | 8.0%  | 15.2% | 18.0% | 20.9% | 6.7%  | 9.3%  | 12.0% | 2.4%  | 5.0%  | 2.5%  |

Last updated on 03/16/06 Source: CBM004 CBM006

### Percentage of Undergraduate Course Completers by College

|                    | Fall 01 | Fall 02 | Fall 03 | Fall 04 | Fall 05 |
|--------------------|---------|---------|---------|---------|------