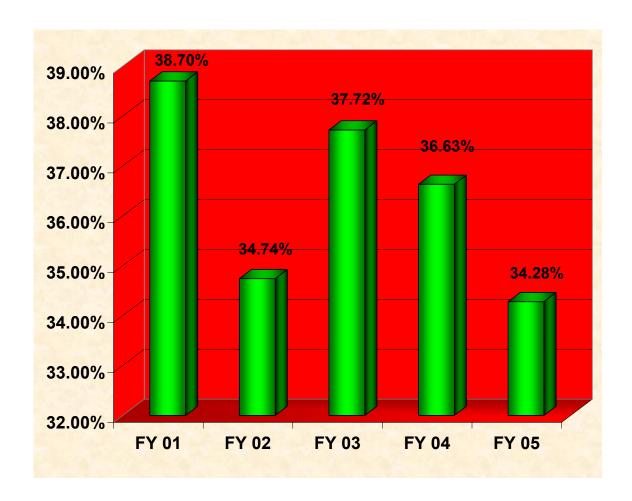

# **Graduate Student Headcount Enrollment by Gender & Ethnicity**

|                 | Fall 01  | % of Total  | Fall 02  | % of Total  | Fall 03  | % of Total  | Fall 04  | % of Total  | Fall 05  | % of Total  |
|-----------------|----------|-------------|----------|-------------|----------|-------------|----------|-------------|----------|-------------|
| Female          |          |             |          | I.          |          |             | l l      |             |          |             |
|                 |          |             |          |             |          |             |          |             |          |             |
| White           | 21       | 52.50%      | 39       | 49.37%      | 41       | 47.13%      | 45       | 45.00%      | 35       | 42.17%      |
| Black           | 11       | 27.50%      | 17       | 21.52%      | 22       | 25.29%      | 32       | 32.00%      | 29       | 34.94%      |
| Hispanic        | 8        | 20.00%      | 19       | 24.05%      | 20       | 22.99%      | 16       | 16.00%      | 13       | 15.66%      |
| Asian           | 0        | 0.00%       | 1        | 1.27%       | 4        | 4.60%       | 6        | 6.00%       | 4        | 4.82%       |
| American Indian | 0        | 0.00%       | 0        | 0.00%       | 0        | 0.00%       | 0        | 0.00%       | 0        | 0.00%       |
| International   | 0        | 0.00%       | 3        | 3.80%       | 0        | 0.00%       | 1        | 1.00%       | 2        | 2.41%       |
| Unknown         | 0        | 0.00%       | 0        | 0.00%       | 0        | 0.00%       | 0        | 0.00%       | 0        | 0.00%       |
|                 |          |             |          |             |          |             |          |             |          |             |
| Subtotal Female | 40       | 100.00%     | 79       | 100.00%     | 87       | 100.00%     | 100      | 100.00%     | 83       | 100.00%     |
|                 | F. II 04 | 0/ . 5 =    | F. II 00 | 0/ .57.4.1  | F. II 00 | 0/ -57-4-1  | F. II 04 | 0/ .5.7.1.1 | F. II 45 | 0/ -57-1-1  |
| Mala            | Fall 01  | % of Total  | Fall 02  | % of Total  | Fall 03  | % of Total  | Fall 04  | % of Total  | Fall 05  | % of Total  |
| Male            |          |             |          |             |          |             |          |             |          |             |
| White           | 8        | 38.10%      | 11       | 42.31%      | 12       | 48.00%      | 27       | 57.45%      | 23       | 54.76%      |
| Black           | 4        | 19.05%      | 4        | 15.38%      | 7        | 28.00%      | 6        | 12.77%      | 5        | 11.90%      |
| Hispanic        | 9        | 42.86%      | 10       | 38.46%      | 6        | 24.00%      | 9        | 19.15%      | 9        | 21.43%      |
| Asian           | 0        | 0.00%       | 0        | 0.00%       | 0        | 0.00%       | 3        | 6.38%       | 4        | 9.52%       |
| American Indian | 0        | 0.00%       | 0        | 0.00%       | 0        | 0.00%       | 0        | 0.00%       | 0        | 0.00%       |
| International   | 0        | 0.00%       | 1        | 3.85%       | 0        | 0.00%       | 2        | 4.26%       | 1        | 2.38%       |
| Unknown         | 0        | 0.00%       | 0        | 0.00%       | 0        | 0.00%       | 0        | 0.00%       | 0        | 0.00%       |
|                 |          |             |          |             |          |             |          |             |          |             |
| Subtotal Male   | 21       | 100.00%     | 26       | 100.00%     | 25       | 100.00%     | 47       | 100.00%     | 42       | 100.00%     |
|                 | Fall 01  | % of Total  | Fall 02  | % of Total  | Fall 03  | % of Total  | Fall 04  | % of Total  | Fall 05  | % of Total  |
| Overall         | 1 411 01 | 70 OI 10tui | 1 411 02 | 70 OI 10tui | 1 411 00 | 70 OI 10tui | 1 411 04 | 70 OI 10tui | 1 411 00 | 70 OI 10tui |
|                 |          |             |          |             |          |             |          |             |          |             |
| White           | 29       | 47.54%      | 50       | 47.62%      | 53       | 47.32%      | 72       | 48.98%      | 58       | 46.40%      |
| Black           | 15       | 24.59%      | 21       | 20.00%      | 29       | 25.89%      | 38       | 25.85%      | 34       | 27.20%      |
| Hispanic        | 17       | 27.87%      | 29       | 27.62%      | 26       | 23.21%      | 25       | 17.01%      | 22       | 17.60%      |
| Asian           | 0        | 0.00%       | 1        | 0.95%       | 4        | 3.57%       | 9        | 6.12%       | 8        | 6.40%       |
| American Indian | 0        | 0.00%       | 0        | 0.00%       | 0        | 0.00%       | 0        | 0.00%       | 0        | 0.00%       |
| International   | 0        | 0.00%       | 4        | 3.81%       | 0        | 0.00%       | 3        | 2.04%       | 3        | 2.40%       |
| Unknown         | 0        | 0.00%       | 0        | 0.00%       | 0        | 0.00%       | 0        | 0.00%       | 0        | 0.00%       |
|                 |          |             |          |             |          |             |          |             |          |             |
| Grand Total     | 61       | 100.00%     | 105      | 100.00%     | 112      | 100.00%     | 147      | 100.00%     | 125      | 100.00%     |