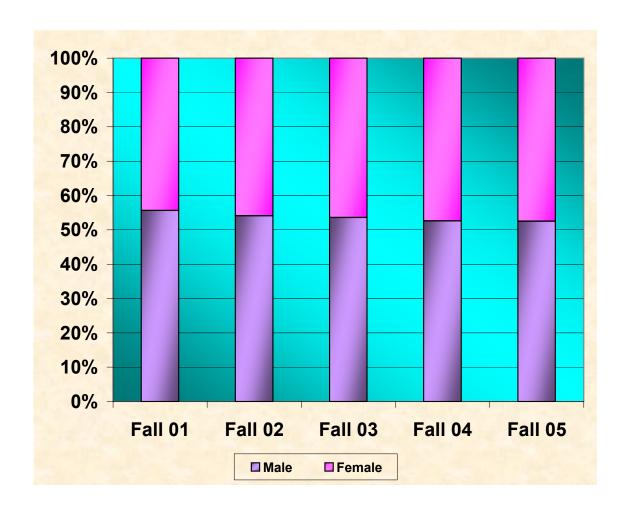

#### E. Faculty Data

- **32.** Faculty Rank by Ethnicity
- 33. Faculty Tenure by Ethnicity
- **34.** Faculty: Tenure/ Tenure Track by Gender (%)
- 35. Faculty Gender by Rank
- 36. Faculty Headcount by Rank
- **37.** Faculty Headcount by Tenure Status
- 38. Student/ Faculty FTE and Ratio