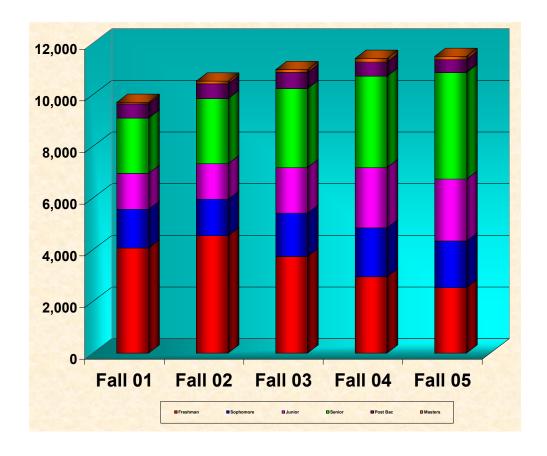

# **Total Student Headcount Enrollment**

(Includes Undergraduate and Masters Students)