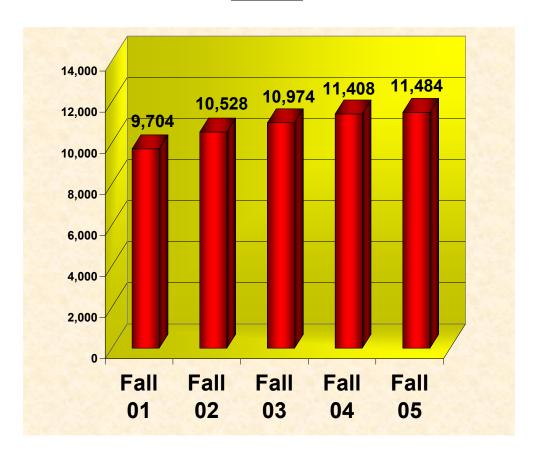

# **Total Student Headcount Enrollment**

(Includes Undergraduate and Masters Students)

#### <u>Table</u>

| Fall 01 | Fall 02 | Fall 03 | Fall 04 | Fall 05 |
|---------|---------|---------|---------|---------|
| 9,704   | 10,528  | 10,974  | 11,408  | 11,484  |

#### Percentage Difference of Total Student Headcount Enrollment

| 01 - 02 | 8.5%  |         |      | _       |      |         |      |
|---------|-------|---------|------|---------|------|---------|------|
| 01 - 03 | 13.1% | 02 - 03 | 4.2% |         |      | _       |      |
| 01 - 04 | 17.6% | 02 - 04 | 8.4% | 03 - 04 | 4.0% |         |      |
| 01 - 05 | 18.3% | 02 - 05 | 9.1% | 03 - 05 | 4.6% | 04 - 05 | 0.7% |