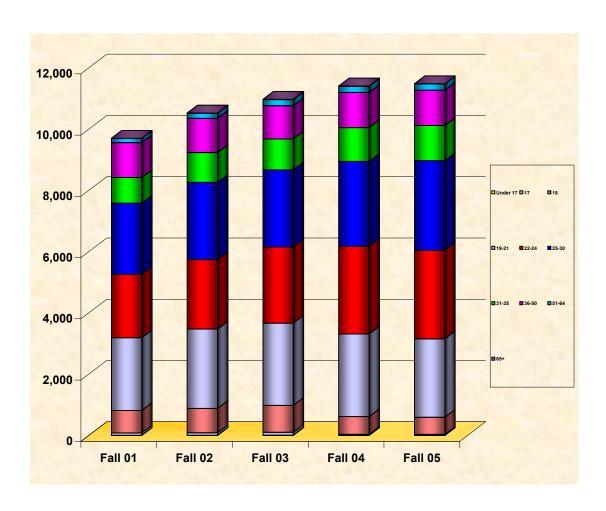

## **Total Student Headcount Enrollment**

(Includes Undergraduate and Masters Students)