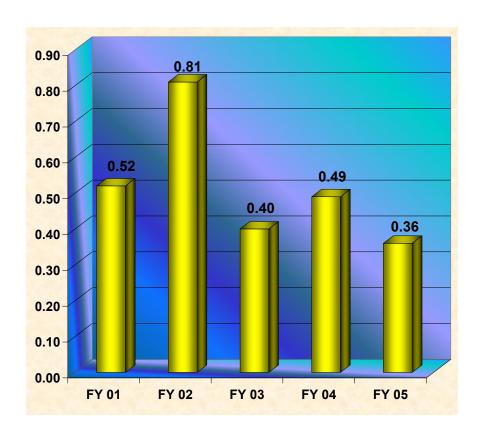

#### H. Financial Data

- **44.** Dollar Value of External or Sponsored Research
- **45.** External or Sponsored Research Funds as a Percentage of State Appropriations