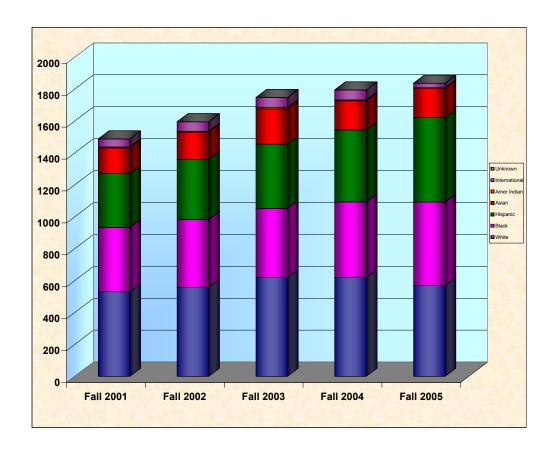

# **Total Student Headcount Enrollment**

(Includes Undergraduate and Masters Students)

#### Percentage Difference of Total Student Headcount Enrollment

| 01 - 02 | 8.5%  |         |      | _       |      |         |      |
|---------|-------|---------|------|---------|------|---------|------|
| 01 - 03 | 13.1% | 02 - 03 | 4.2% |         |      | _       |      |
| 01 - 04 | 17.6% | 02 - 04 | 8.4% | 03 - 04 | 4.0% |         |      |
| 01 - 05 | 18.3% | 02 - 05 | 9.1% | 03 - 05 | 4.6% | 04 - 05 | 0.7% |