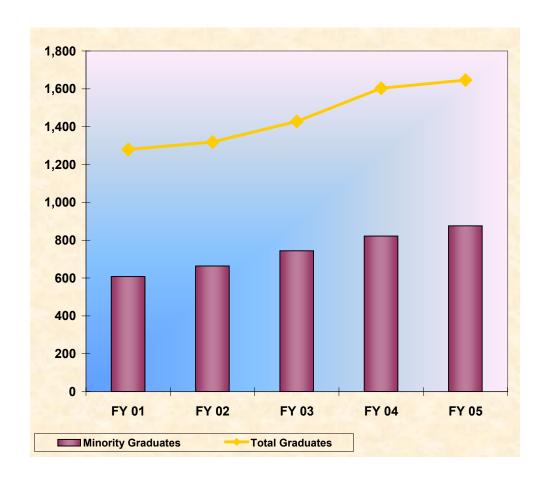

#### **Total Student Headcount Enrollment by Classification**

(Includes Undergraduate and Masters Students)

Percentage Difference of Total Students Headcount Enrollment by Classification

| Classification | Fall 01 - 02 | Fall 01 - 03 | Fall 01 - 04 | Fall 01 - 05 | Fall 02 - 03 | Fall 02 - 04 | Fall 02 - 05 | Fall 03 - 04 | Fall 03 - 05 | Fall 04 - 05 |
|----------------|--------------|--------------|--------------|--------------|--------------|--------------|--------------|--------------|--------------|--------------|
| Freshman       | 11.8%        | -8.0%        | -27.3%       | -37.5%       | -17.7%       | -35.0%       | -44.1%       | -21.0%       | -32.1%       | -14.1%       |
| Sophomore      | -6.2%        | 11.6%        | 25.8%        | 19.7%        | 19.0%        | 34.1%        | 27.6%        | 12.7%        | 7.2%         | -4.9%        |
| Junior         | -0.7%        | 27.3%        | 68.6%        | 72.9%        | 28.2%        | 69.8%        | 74.1%        | 32.4%        | 35.8%        | 2.6%         |
| Senior         | 17.6%        | 42.6%        | 64.9%        | 92.6%        | 21.2%        | 40.2%        | 63.8%        | 15.7%        | 35.1%        | 16.8%        |
| Post Bac       | 4.6%         | 14.1%        | -0.5%        | -9.1%        | 9.1%         | -4.9%        | -13.1%       | -12.8%       | -20.4%       | -8.6%        |
| Masters        | 72.1%        | 83.6%        | 141.0%       | 104.9%       | 6.7%         | 40.0%        | 19.0%        | 31.3%        | 11.6%        | -15.0%       |

| State     |              |              |              |              |              |              |              |              |              |              |
|-----------|--------------|--------------|--------------|--------------|--------------|--------------|--------------|--------------|--------------|--------------|
| 15 Hrs    |              |              |              |              |              |              |              |              |              |              |
|           | Fall 01 - 02 | Fall 01 - 03 | Fall 01 - 04 | Fall 01 - 05 | Fall 02 - 03 | Fall 02 - 04 | Fall 02 - 05 | Fall 03 - 04 | Fall 03 - 05 | Fall 04 - 05 |
| Full-Time | 5.9%         | 18.8%        | 7.9%         | 8.3%         | 12.2%        | 1.9%         | 2.3%         | -9.2%        | -8.8%        | 0.4%         |
| Part-Time | 8.4%         | 11.7%        | 18.1%        | 19.2%        | 3.0%         | 9.0%         | 10.0%        | 5.8%         | 6.7%         | 0.9%         |
| Total     | 8.1%         | 12.6%        | 16.8%        | 17.8%        | 4.2%         | 8.0%         | 9.0%         | 3.7%         | 4.6%         | 0.9%         |