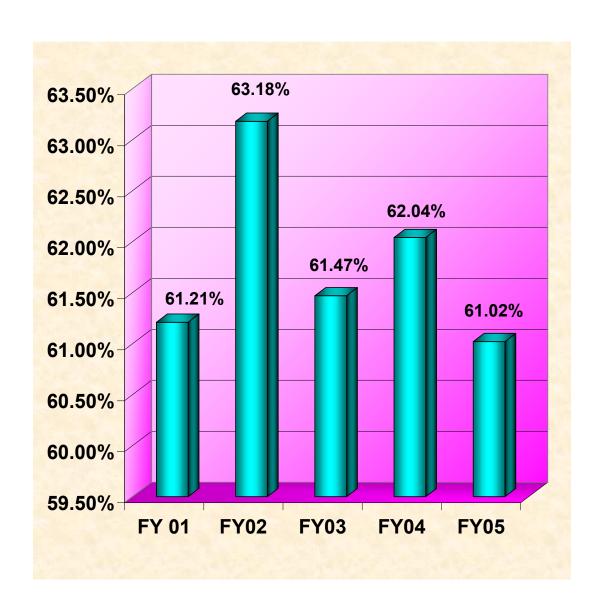

| 43        | 54        |
| American Indian           | 2         | 2         | 3         | 1         | 1         |
| International             | 10        | 10        | 5         | 9         | 8         |
| Unknown                   | 0         | 0         | 0         | 0         | 0         |
|                           |           |           |           |           |           |
| Total Transfer Students   | 1488      | 1595      | 1748      | 1795      | 1837      |

# Retention Rate of First-Time, Full Time Degree Seeking Freshmen After 1 Yr

| FY 01  | FY02   | FY03   | FY04   | FY05   |
|--------|--------|--------|--------|--------|
| 61.21% | 63.18% | 61.47% | 62.04% | 61.02% |

# Retention Rate of First-Time, Full Time Degree Seeking Freshmen After 1 Yr

#### **Bar Graph**



# Retention Rate of First-Time, Full Time Degree Seeking Freshmen After 1 Yr

Change in Retention Rate of First-Time, Full-Time Degree Seeking Freshmen After One Year

| 01-02 | 01-03 | 01-04 | 01-05 | 02-03 | 02-04 | 02-05 | 03-04 | 03-05 | 04-05 |
|-------|-------|-------|-------|-------|-------|-------|-------|-------|-------|
| 2.0%  | 0.3%  | 0.8%  | -0.2% | -1.7% | -1.1% | -2.2% | 0.6%  | -0.5% | -1.0% |

# Percentage of First-Time, Full Time Freshmen Who Earn a Baccalaureate Degree Within 6 Years

| FY 01 Fall 95 | FY 02 Fall 96 | FY 03 Fall 97 | FY 04 Fall 98 | FY 05 Fall 99 |
|---------------|---------------|---------------|---------------|---------------|
| Cohort        | Cohort        | Cohort        | Cohort        | Cohort        |
| 14.05%        | 14.26%        | 12.68%