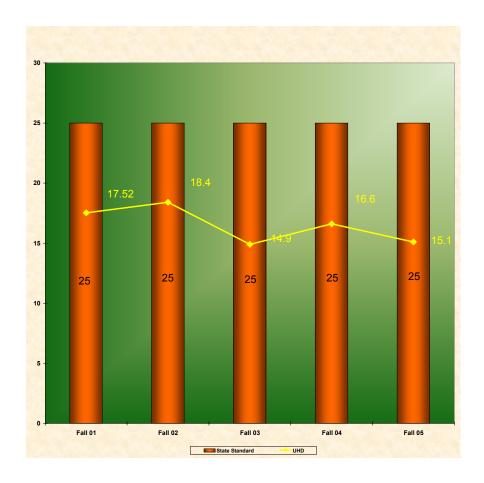

#### G. Facilities Data

- 42. UHD Average Classroom Use & State of Texas Classroom standard
- 43. UHD Average Laboratory Use & State of Texas Laboratory standard