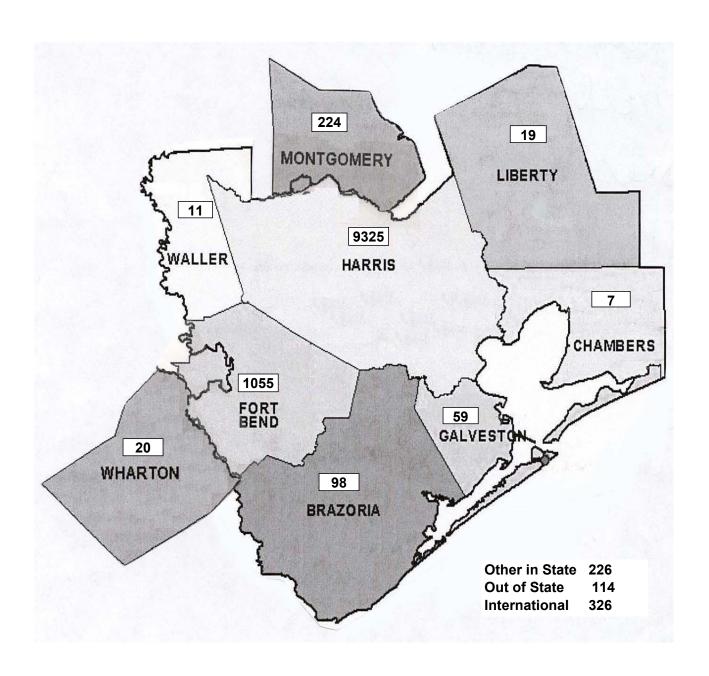

# **Total Student Headcount Enrollment**

(Includes Undergraduate and Masters Students)

#### <u>Table</u>

| Fall 01 | Fall 02 | Fall 03 | Fall 04 | Fall 05 |
|---------|---------|---------|---------|---------|
| 9,704   | 10,528  | 10,974  | 11,408  | 11,484  |