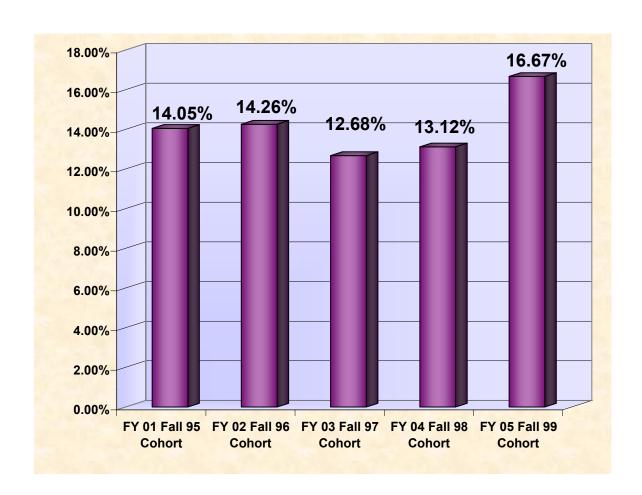

# **Undergraduate Student Headcount Enrollment by Gender & Ethnicity**

|                          | Fall 01      | % of Total       | Fall 02      | % of Total       | Fall 03      | % of Total | Fall 04      | % of Total       | Fall 05 | % of Total       |
|--------------------------|--------------|------------------|--------------|------------------|--------------|------------|--------------|------------------|---------|------------------|
| Female                   |              | •                |              |                  |              |            |              |                  |         | •                |
|                          |              |                  |              |                  |              |            |              |                  |         |                  |
| White                    | 1,290        | 22.70%           | 1,387        | 22.28%           | 1,392        | 21.59%     | 1,392        | 20.88%           | 1372    | 20.44%           |
| Black                    | 1,778        | 31.28%           | 1,982        | 31.84%           | 2,009        | 31.17%     | 2,041        | 30.62%           | 2048    | 30.51%           |
| Hispanic                 | 2,009        | 35.34%           | 2,229        | 35.81%           | 2,395        | 37.15%     | 2,536        | 38.04%           | 2631    | 39.20%           |
| Asian                    | 453          | 7.97%            | 465          | 7.47%            | 511          | 7.93%      | 533          | 8.00%            | 514     | 7.66%            |
| American Indian          | 11           | 0.19%            | 16           | 0.26%            | 16           | 0.25%      | 21           | 0.32%            | 12      | 0.18%            |
| International            | 143          | 2.52%            | 145          | 2.33%            | 122          | 1.89%      | 143          | 2.15%            | 135     | 2.01%            |
| Unknown                  | 0            | 0.00%            | 1            | 0.02%            | 1            | 0.02%      | 0            | 0.00%            | 0       | 0.00%            |
| Subtotal Female          | 5,684        | 100.00%          | 6,225        | 100.00%          | 6,446        | 100.00%    | 6,666        | 100.00%          | 6712    | 100.00%          |
|                          |              |                  |              | 1 1              |              | 11         |              | 1                |         | 1                |
|                          | Fall 01      | % of Total       | Fall 02      | % of Total       | Fall 03      | % of Total | Fall 04      | % of Total       | Fall 05 | % of Total       |
| Male                     |              |                  |              |                  |              |            |              |                  |         |                  |
| White                    | 1.094        | 07.000/          | 4.400        | 00.000/          | 1 011        | 27.42%     | 4.070        | 07.040/          | 1270    | 07.000/          |
| Black                    | 860          | 27.63%<br>21.72% | 1,129<br>872 | 26.89%<br>20.77% | 1,211<br>870 | 19.70%     | 1,270<br>911 | 27.64%<br>19.83% | 917     | 27.33%<br>19.73% |
|                          |              |                  |              | 33.73%           | 1.528        | 34.60%     |              | 35.04%           | 1676    |                  |
| Hispanic<br>Asian        | 1,296<br>500 | 32.74%<br>12.63% | 1,416<br>584 | 13.91%           | 616          | 13.95%     | 1,610<br>583 | 12.69%           | 589     | 36.07%<br>12.67% |
| Asian<br>American Indian | 7            | 0.18%            | 10           | 0.24%            | 14           | 0.32%      | 13           | 0.28%            | 7       | 0.15%            |
| International            | 202          | 5.10%            | 187          | 0.24%<br>4.45%   | 176          | 3.99%      | 208          | 4.53%            | 188     | 4.05%            |
| Unknown                  | 0            | 0.00%            | 0            | 0.00%            | 1/0          | 0.02%      | 0            | 0.00%            | 0       | 0.00%            |
| Ulkilowii                | U            | 0.00%            | U            | 0.00%            |              | 0.0276     | U            | 0.00%            | U       | 0.00%            |
| Subtotal Male            | 3,959        | 100.00%          | 4,198        | 100.00%          | 4,416        | 100.00%    | 4,595        | 100.00%          | 4647    | 100.00%          |
|                          | Fall 01      | % of Total       | Fall 02      | % of Total       | Fall 03      | % of Total | Fall 04      | % of Total       | Fall 05 | % of Total       |
| Overall                  | Fall UI      | % of Total       | Fall 02      | % or rotar       | raii us      | % of Total | rali 04      | % of Total       | raii 05 | % of Total       |
| Overali                  |              |                  |              |                  |              |            |              |                  |         |                  |
| White                    | 2,384        | 24.72%           | 2,516        | 24.14%           | 2,603        | 23.96%     | 2,662        | 23.64%           | 2642    | 23.26%           |
| Black                    | 2,638        | 27.36%           | 2,854        | 27.38%           | 2,879        | 26.51%     | 2,952        | 26.21%           | 2965    | 26.10%           |
| Hispanic                 | 3,305        | 34.27%           | 3,645        | 34.97%           | 3,923        | 36.12%     | 4,146        | 36.82%           | 4307    | 37.92%           |
| Asian                    | 953          | 9.88%            | 1,049        | 10.06%           | 1,127        | 10.38%     | 1,116        | 9.91%            | 1103    | 9.71%            |
| American Indian          | 18           | 0.19%            | 26           | 0.25%            | 30           | 0.28%      | 34           | 0.30%            | 19      | 0.17%            |
| International            | 345          | 3.58%            | 332          | 3.19%            | 298          | 2.74%      | 351          | 3.12%            | 323     | 2.84%            |
| Unknown                  | 0            | 0.00%            | 1            | 0.01%            | 2            | 0.02%      | 0            | 0.00%            | 0       | 0.00%            |
| Grand Total              | 9,643        | 100.00%          | 10,423       | 100.00%          | 10,862       | 100.00%    | 11,261       | 100.00%          | 11359   | 100.00%          |
| Orania Total             | 3,043        | 100.00/0         | 10,423       | 100.00 /0        | 10,002       | 100.00/0   | 11,201       | 100.00/0         | 11333   | 100.00 /6        |