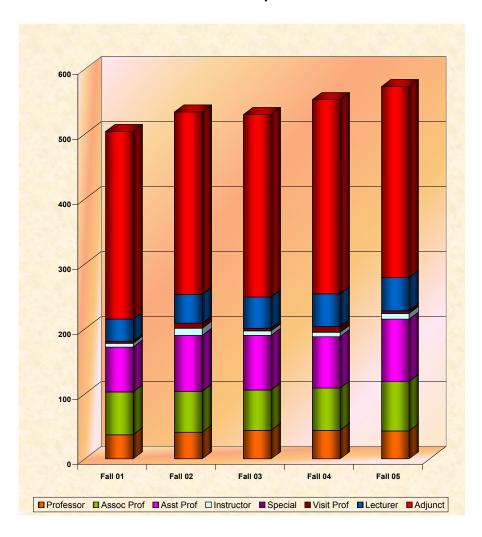

#### E. Faculty Data

- **32.** Faculty Rank by Ethnicity
- 33. Faculty Tenure by Ethnicity
- **34.** Faculty: Tenure/ Tenure Track by Gender (%)
- 35. Faculty Gender by Rank
- 36. Faculty Headcount by Rank
- **37.** Faculty Headcount by Tenure Status
- 38. Student/ Faculty FTE and Ratio