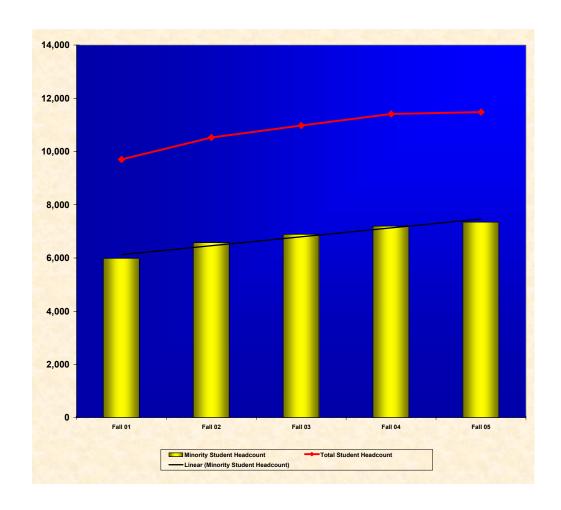

-----|------------|---------|------------|---------|------------|---------|------------|---------|------------|
| Student       |         |            |         |            |         |            |         |            |         |            |
| Headcount     | 5,982   | 61.6%      | 6,575   | 62.5%      | 6,887   | 62.8%      | 7195    | 63.1%      | 7347    | 64.0%      |
| Total Student |         |            |         |            |         |            |         |            |         |            |
| Headcount     | 9,704   |            | 10,528  |            | 10,974  |            | 11408   |            | 11484   |            |

# **Total Minority Student Enrollment**

(Includes Undergraduate and Masters Students)

(Minority: Black, Hispanic & Native American)

#### **Bar Graph**



# **Total Minority Student Enrollment**

(Includes Undergraduate and Masters Students)

(Minority: Black, Hispanic & Native American)

**Total Minority Enrollment Percentage Differences** 

| 01-02 | 01-03 | 01-04 | 01-05 | 02-03 | 02-04 | 02-05 | 03-04 | 03-05 | 04-05 |
|-------|-------|-------|-------|-------|-------|-------|-------|-------|-------|
|       |       |       |       |       |       |       |       |       |       |
| 9.9%  | 15.1% | 20.3% | 22.8% | 4.7%  | 9.4%  | 11.7% | 4.5%  | 6.7%  | 2.1%  |

# **Total Majors by College**

| UNDERGRADUATE                                           |            |            |            |            |            |                      |
|---------------------------------------------------------|------------|------------|------------|--