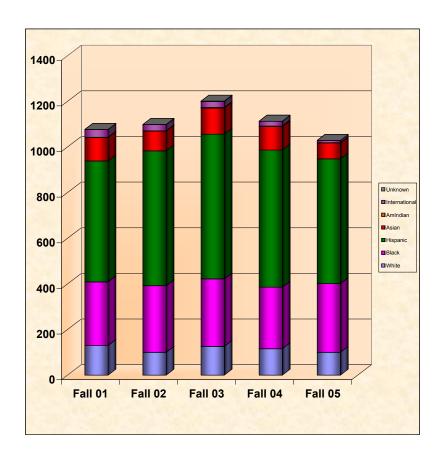

## **Total Student Headcount Enrollment**

(Includes Undergraduate and Masters Students)

#### **Bar Graph**