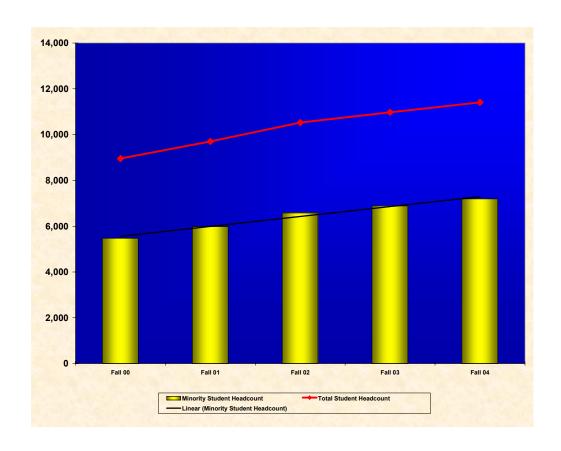

# **Total Minority Student Enrollment**

|               | Fall 00 | % of Total | Fall 01 | % of Total | Fall 02 | % of Total | Fall 03 | % of Total | Fall 04 | % of Total |
|---------------|---------|------------|---------|------------|---------|------------|---------|------------|---------|------------|
| Student       |         |            |         |            |         |            |         |            |         |            |
| Headcount     | 5,475   | 61.2%      | 5,982   | 61.6%      | 6,575   | 62.5%      | 6,887   | 62.8%      | 7195    | 63.1%      |
| Total Student |         |            |         |            |         |            |         |            |         |            |
| Headcount     | 8,951   |            | 9,704   |            | 10,528  |            | 10,974  |            | 11408   |            |

# **Total Minority Student Enrollment**

# **Total Minority Student Enrollment**

**Total Minority Enrollment Percentage Differences** 

| 00-01 | 00-02 | 00-03 | 00-04 | 01-02 | 01-03 | 01-04 | 02-03 | 02-04 | 03-04 |
|-------|-------|-------|-------|-------|-------|-------|-------|-------|-------|
|       |       |       |       |       |       |       |       |       |       |
| 9.3%  | 20.1% | 25.8% | 31.4% | 9.9%  | 15.1% | 20.3% | 4.7%  | 9.4%  | 4.5%  |