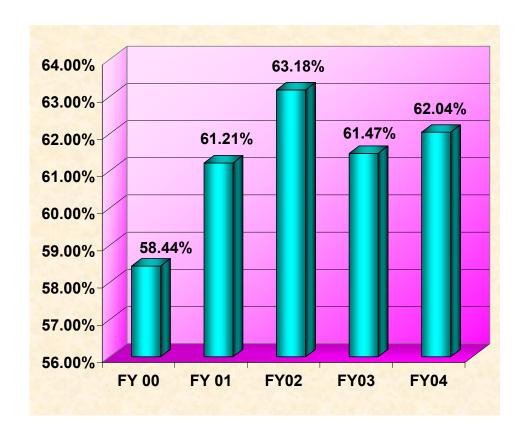

# **Total Minority Student Enrollment**

|               | Fall 00 | % of Total | Fall 01 | % of Total | Fall 02 | % of Total | Fall 03 | % of Total | Fall 04 | % of Total |
|---------------|---------|------------|---------|------------|---------|------------|---------|------------|---------|------------|
| Student       |         |            |         |            |         |            |         |            |         |            |
| Headcount     | 5,475   | 61.2%      | 5,982   | 61.6%      | 6,575   | 62.5%      | 6,887   | 62.8%      | 7195    | 63.1%      |
| Total Student |         |            |         |            |         |            |         |            |         |            |
| Headcount     | 8,951   |            | 9,704   |            | 10,528  |            | 10,974  |            | 11408   |            |