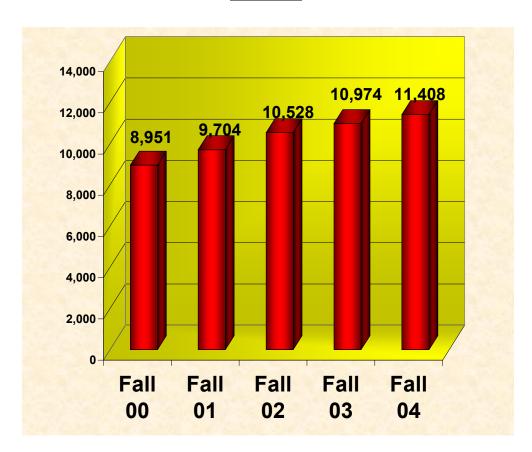

#### **Total Student Headcount Enrollment**

(Includes Undergraduate and Masters Students)

#### <u>Table</u>

| Fall 00 | Fall 01 | Fall 02 | Fall 03 | Fall 04 |
|---------|---------|---------|---------|---------|
| 8,951   | 9,704   | 10,528  | 10,974  | 11,408  |

#### Percentage Difference of Total Student Headcount Enrollment

|   | 00 - 01 | 8.4%  |         |       | _       |      |         |      |
|---|---------|-------|---------|-------|---------|------|---------|------|
| I | 00 - 02 | 17.6% | 01 - 02 | 8.5%  |         |      | _       |      |
| I | 00 - 03 | 22.6% | 01 - 03 | 13.1% | 02 - 03 | 4.2% |         |      |
| ı | 00 - 04 | 27.4% | 01 - 04 | 17.6% | 02 - 04 | 8.4% | 03 - 04 | 4.0% |