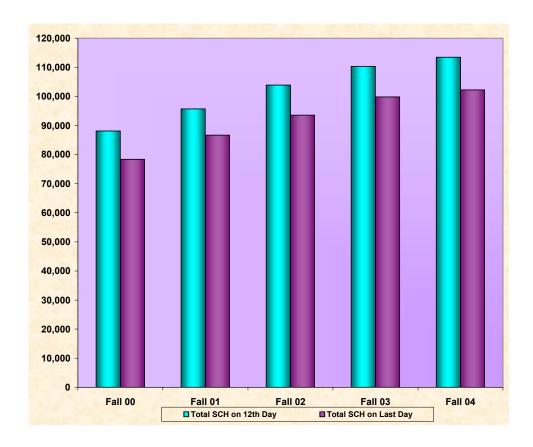

#### C. Course Data

- 20. Semester Credit Hours by Lower (LD), Upper (UD) & Graduate (GR) Division
- 21. Percentage of Semester Credit Hour Production by College
- 22. Percentage of Lower Division Courses Taught by Tenured/ Tenure Track Faculty
- 23. UG Course Completers Based on Semester Credit Hours
- 24. Percentage of UG Course Completers by College
- 25. Percentage of UG Course Completers by Department