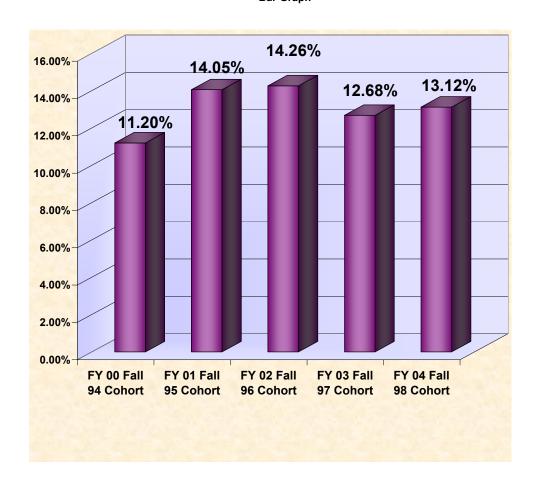

#### **B.** Student Retention and Performance

- 18. Retention Rate of First-Time, Full-Time, Degree-Seeking Freshmen After 1 Year
- 19. Percentage of Freshmen Who Earn a Baccalaureate Degree Within 6 Years