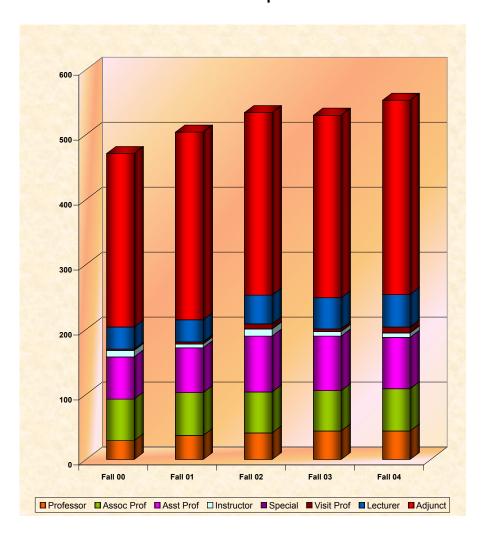

| 12 Hrs (State | 12 Hrs (State) |              |              |              |              |              |  |  |  |  |  |  |  |
|---------------|----------------|--------------|--------------|--------------|--------------|--------------|--|--|--|--|--|--|--|
|               | Fall 01 - 02   | Fall 01 - 03 | Fall 01 - 04 | Fall 02 - 03 | Fall 02 - 04 | Fall 03 - 04 |  |  |  |  |  |  |  |
| Full-Time     | -              | -            |              | -            |              |              |  |  |  |  |  |  |  |
| Part-Time     | 70.5%          | 83.6%        | 131.1%       | 7.7%         | 35.6%        | 25.9%        |  |  |  |  |  |  |  |
| Total         | 72.1%          | 83.6%        | 141.0%       | 6.7%         | 40.0%        | 31.3%        |  |  |  |  |  |  |  |