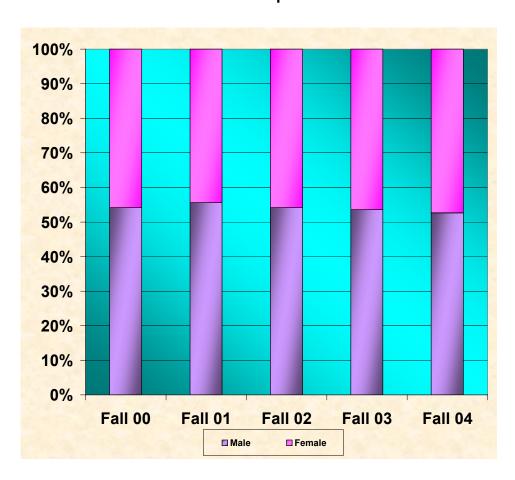

| 12 Hrs (State)  |         |            |         |            |         |            |         |            |
|-----------------|---------|------------|---------|------------|---------|------------|---------|------------|
|                 | Fall 01 | % of Total | Fall 02 | % of Total | Fall 03 | % of Total | Fall 04 | % of Total |
| Full-Time       | 0       | 0.0%       | 1       | 1.0%       | 0       | 0.0%       | 6       | 4.1%       |
| Part-Time       | 61      | 100.0%     | 104     | 99.0%      | 112     | 100.0%     | 141     | 95.9%      |
| Total Headcount | 61      | 100.0%     | 105     | 100.0%     | 112     | 100.0%     | 147     | 100.0%     |

#### **Graduate Full-Time & Part-Time Enrollment Based on 9 & 12 Hour Equivalents**

Percentage Difference of Full-Time & Part-Time Enrollment Based on 9 & 12 Hour Equivalents

| 9 Hrs (Federa | 9 Hrs (Federal) |              |              |              |              |              |  |  |  |  |  |  |  |
|---------------|-----------------|--------------|--------------|--------------|--------------|--------------|--|--|--|--|--|--|--|
|               | Fall 01 - 02    | Fall 01 - 03 | Fall 01 - 04 | Fall 02 - 03 | Fall 02 - 04 | Fall 03 - 04 |  |  |  |  |  |  |  |
| Full-Time     | 400.0%          | 300.0%       | 1700.0%      | -20.0%       | 260.0%       | 350.0%       |  |  |  |  |  |  |  |
| Part-Time     | 66.7%           | 80.0%        | 115.0%       | 8.0%         | 29.0%        | 19.4%        |  |  |  |  |  |  |  |
| Total         | 72.1%           | 83.6%        | 141.0%       | 6.7%         | 40.0%        | 31.3%        |  |  |  |  |  |  |  |