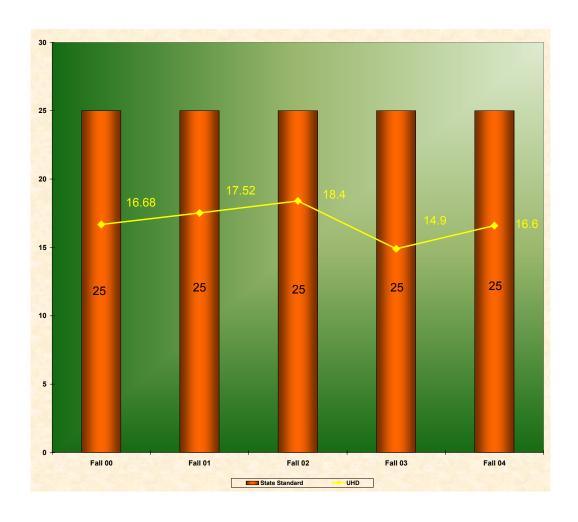

#### **G.** Facilities Data

- 42. UHD Average Classroom Use & State of Texas Classroom standard
- 43. UHD Average Laboratory Use & State of Texas Laboratory standard