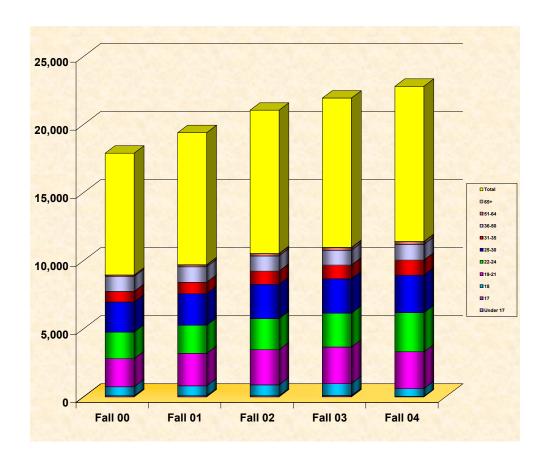

## **Total Student Enrollment by Age Range**

(Includes Undergraduate and Masters Students)

| Age Range | Fall 00 | % of Total | Fall 01 | % of Total | Fall 02 | % of Total | Fall 03 | % of Total | Fall 04 | % of Total |
|-----------|---------|------------|---------|------------|---------|------------|---------|------------|---------|------------|
| Under 17  | 2       | 0.0%       | 7       | 0.1%       | 7       | 0.1%       | 10      | 0.1%       | 3       | 0.0%       |
| 17        | 76      | 0.8%       | 78      | 0.8%       | 80      | 0.8%       | 93      | 0.8%       | 35      | 0.3%       |
| 18        | 660     | 7.4%       | 731     | 7.5%       | 798     | 7.6%       | 877     | 8.0%       | 577     | 5.1%       |
| 19-21     | 2,071   | 23.1%      | 2,378   | 24.5%      | 2,588   | 24.6%      | 2,689   | 24.5%      | 2,696   | 23.6%      |
| 22-24     | 1,949   | 21.8%      | 2,068   | 21.3%      | 2,271   | 21.6%      | 2,483   | 22.6%      | 2,870   | 25.2%      |
| 25-30     | 2,211   | 24.7%      | 2,326   | 24.0%      | 2,520   | 23.9%      | 2,521   | 23.0%      | 2,767   | 24.3%      |
| 31-35     | 777     | 8.7%       | 831     | 8.6%       | 975     | 9.3%       | 1,009   | 9.2%       | 1,104   | 9.7%       |
| 36-50     | 1,094   | 12.2%      | 1,139   | 11.7%      | 1,117   | 10.6%      | 1,087   | 9.9%       | 1,149   | 10.1%      |
| 51-64     | 108     | 1.2%       | 142     | 1.5%       | 168     | 1.6%       | 197     | 1.8%       | 201     | 1.8%       |
| 65+       | 3       | 0.0%       | 4       | 0.0%       | 4       | 0.0%       | 8       | 0.1%       | 6       | 0.1%       |
| Total     | 8,951   | 100.0%     | 9,704   | 100.0%     | 10,528  | 100.0%     | 10,974  | 100.0%     | 11,408  | 100.0%     |

### **Total Student Headcount Enrollment by Age Range**

### **Total Student Headcount Enrollment by Age Range**

(Includes Undergraduate and Masters Students)

Percentage Difference of Total Student Headcount Enrollment by Age Range

| Age Range | Fall 00 - 01 | Fall 00 - 02 | Fall 00 - 03 | Fall 00 - 04 |
|-----------|--------------|--------------|--------------|--------------|
| Under 17  | 250.0%       | 250.0%       | 400.0%       | 50.0%        |
| 17        | 2.6%         | 5.3%         | 22.4%        | -53.9%       |
| 18        | 10.8%        | 20.9%        | 32.9%        | -12.6%       |
| 19 - 21   | 14.8%        | 25.0%        | 29.8%        | 30.2%        |
| 22 - 24   | 6.1%         | 16.5%        | 27.4%        | 47.3%        |
| 25 - 30   | 5.2%         | 14.0%        | 14.0%        | 25.1%        |
| 31 - 35   | 6.9%         | 25.5%        | 29.9%        | 42.1%        |
| 36 - 50   | 4.1%         | 2.1%         | -0.6%        | 5.0%         |
| 51 - 64   | 31.5%        | 55.6%        | 82.4%        | 86.1%        |
| 65+       | 33.3%        | 33.3%        | 166.7%       | 100.0%       |