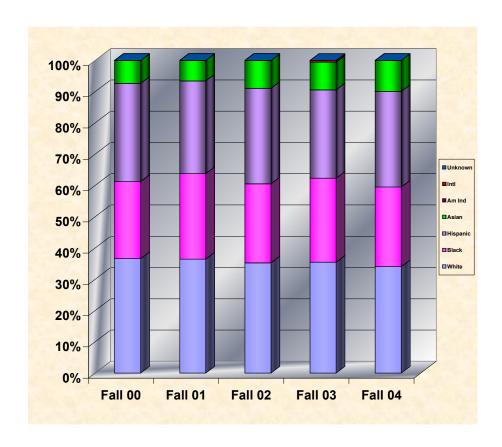

# **Total Minority Student Enrollment**

|               | Fall 00 | % of Total | Fall 01 | % of Total | Fall 02 | % of Total | Fall 03 | % of Total | Fall 04 | % of Total |
|---------------|---------|------------|---------|------------|---------|------------|---------|------------|---------|------------|
| Student       |         |            |         |            |         |            |         |            |         |            |
| Headcount     | 5,475   | 61.2%      | 5,982   | 61.6%      | 6,575   | 62.5%      | 6,887   | 62.8%      | 7195    | 63.1%      |
| Total Student |         |            |         |            |         |            |         |            |         |            |
| Headcount     | 8,951   |            | 9,704   |            | 10,528  |            | 10,974  |            | 11408   |            |

# **Total Minority Student Enrollment**

#### **Bar Graph**