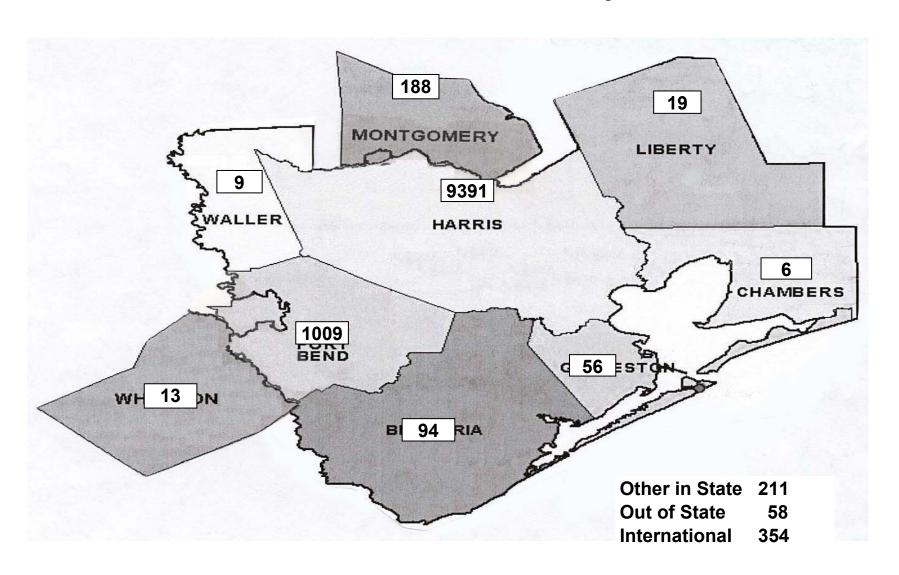

| -                    |
| TOTAL                                          | 19      | 61              | 105     | 112     | 134     | 19.64%               |
|                                                |         |                 |         |         |         |                      |
| GRADUATE TOTAL                                 | 19      | 61              | 105     | 112     | 147     | 31.25%               |
|                                                |         |                 |         |         |         |                      |
| GRAND TOTAL                                    | 8,373   | 9,163           | 10,018  | 10,425  | 11,408  | 9.43%                |

Last updated 03/01/05 By Source: CBM001 Internal Report

# **Total Student Headcount Enrollment by Residence**



Last updated on 03/01/05 By Source: CBM001

# First Time In College Students by Ethnicity

| FTIC          |         |         |         |         |         |  |  |  |  |
|---------------|---------|---------|---------|---------|---------|--|--|--|--|
|               | Fall 00 | Fall 01 | Fall 02 | Fall 03 | Fall 04 |  |  |  |  |
| White         | 115     | 130     | 100     | 126     | 116     |  |  |  |  |
| Black         | 264     | 279     | 292     | 296     | 270     |  |  |  |  |
| Hispanic      | 436     | 530     | 591     | 634     | 601     |  |  |  |  |
| Asian         | 86      | 103     | 87      | 115     | 102     |  |  |  |  |
| AmIndian      | 3       | 1       | 1       | 2       | 3       |  |  |  |  |
| International | 28      | 34      | 27      | 27      | 21      |