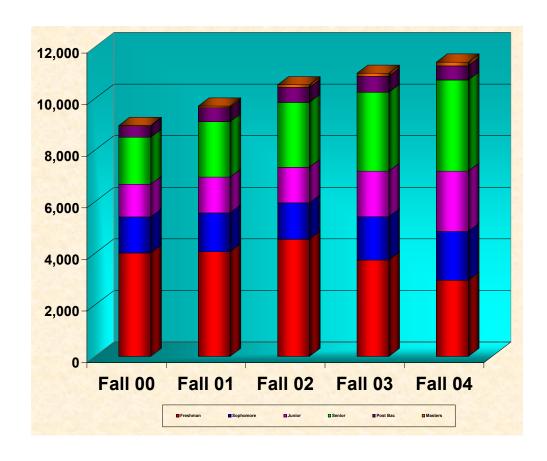

### **Total Student Headcount Enrollment by Classification**

| Classification | Fall 00 | % of Total | Fall 01 | % of Total | Fall 02 | % of Total | Fall 03 | % of Total | Fall 04 | % of Total |
|----------------|---------|------------|---------|------------|---------|------------|---------|------------|---------|------------|
| Freshman       | 4,014   | 44.8%      | 4,063   | 41.9%      | 4,544   | 43.2%      | 3,739   | 34.1%      | 2954    | 25.9%      |
| Sophomore      | 1,393   | 15.6%      | 1,503   | 15.5%      | 1,410   | 13.4%      | 1,678   | 15.3%      | 1891    | 16.6%      |
| Junior         | 1,265   | 14.1%      | 1,387   | 14.3%      | 1,377   | 13.1%      | 1,766   | 16.1%      | 2338    | 20.5%      |
| Senior         | 1,823   | 20.4%      | 2,143   | 22.1%      | 2,520   | 23.9%      | 3,055   | 27.8%      | 3534    | 31.0%      |
| Post Bac       | 437     | 4.9%       | 547     | 5.6%       | 572     | 5.4%       | 624     | 5.7%       | 544     | 4.8%       |
| Masters        | 19      | 0.2%       | 61      | 0.6%       | 105     | 1.0%       | 112     | 1.0%       | 147     | 1.3%       |
| Total          | 8,951   | 100.0%     | 9,704   | 100.0%     | 10,528  | 100.0%     | 10,974  | 100.0%     | 11408   | 100.0%     |

#### **Total Student Headcount Enrollment by Classification**

(Includes Undergraduate and Masters Students)

#### **Total Student Headcount Enrollment by Classification**

(Includes Undergraduate and Masters Students)

Percentage Difference of Total Students Headcount Enrollment by Classification

| Classification | Fall 00 - 01 | Fall 00 - 02 | Fall 00 - 03 | Fall 00 - 04 | Fall 01 - 02 | Fall 01 - 03 | Fall 01 - 04 | Fall 02 - 03 | Fall 02 - 04 | Fall 03 - 04 |
|----------------|--------------|--------------|--------------|--------------|--------------|--------------|--------------|--------------|--------------|--------------|
| Freshman       | 1.2%         | 13.2%        | -6.9%        | -26.4%       | 11.8%        | -8.0%        | -27.3%       | -17.7%       | -35.0%       | -21.0%       |
| Sophomore      | 7.9%         | 1.2%         | 20.5%        | 35.8%        | -6.2%        | 11.6%        | 25.8%        | 19.0%        | 34.1%        | 12.7%        |
| Junior         | 9.6%         | 8.9%         | 39.6%        | 84.8%        | -0.7%        | 27.3%        | 68.6%        | 28.2%        | 69.8%        | 32.4%        |
| Senior         | 17.6%        | 38.2%        | 67.6%        | 93.9%        | 17.6%        | 42.6%        | 64.9%        | 21.2%        | 40.2%        | 15.7%        |
| Post Bac       | 25.2%        | 30.9%        | 42.8%        | 24.5%        | 4.6%         | 14.1%        | -0.5%        | 9.1%         | -4.9%        | -12.8%       |
| Masters        | -            | 452.6%       | 489.5%       | 673.7%       | 72.1%        | 83.6%        | 141.0%       | 6.7%         | 40.0%        | 31.3%        |