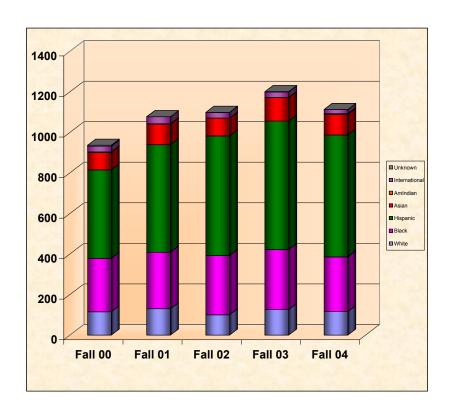

# **Total Student Headcount Enrollment by Gender & Ethnicity**

|                 | Fall 00 | % of Total | Fall 01                               | % of Total | Fall 02                               | % of Total | Fall 03 | % of Total | Fall 04 | % of Total |
|-----------------|---------|------------|---------------------------------------|------------|---------------------------------------|------------|---------|------------|---------|------------|
| Female          | •       |            | l .                                   | •          | l .                                   |            |         |            |         |            |
|                 |         |            |                                       |            |                                       |            |         |            |         |            |
| White           | 1,186   | 22.51%     | 1,311                                 | 22.90%     | 1,426                                 | 22.62%     | 1,433   | 21.93%     | 1,437   | 21.24%     |
| Black           | 1,759   | 33.39%     | 1,789                                 | 31.25%     | 1,999                                 | 31.71%     | 2,031   | 31.09%     | 2,073   | 30.64%     |
| Hispanic        | 1,737   | 32.97%     | 2,017                                 | 35.24%     | 2,248                                 | 35.66%     | 2,415   | 36.97%     | 2,552   | 37.72%     |
| Asian           | 448     | 8.50%      | 453                                   | 7.91%      | 466                                   | 7.39%      | 515     | 7.88%      | 539     | 7.97%      |
| American Indian | 9       | 0.17%      | 11                                    | 0.19%      | 16                                    | 0.25%      | 16      | 0.24%      | 21      | 0.31%      |
| International   | 123     | 2.33%      | 143                                   | 2.50%      | 148                                   | 2.35%      | 122     | 1.87%      | 144     | 2.13%      |
| Unknown         | 6       | 0.11%      | 0                                     | 0.00%      | 1                                     | 0.02%      | 1       | 0.02%      | 0       | 0.00%      |
| Subtotal Female | 5,268   | 100.00%    | 5,724                                 | 100.00%    | 6,304                                 | 100.00%    | 6,533   | 100.00%    | 6,766   | 100.00%    |
|                 | , 0,200 | 100.0070   | <u> </u>                              | 10010070   | 0,00.                                 | 10010070   | ,       | 100.0070   |         | 10010070   |
|                 | Fall 00 | % of Total | Fall 01                               | % of Total | Fall 02                               | % of Total | Fall 03 | % of Total | Fall 04 | % of Total |
| Male            | •       |            |                                       |            |                                       | •          |         | •          |         | •          |
|                 |         |            |                                       |            |                                       |            |         |            |         |            |
| White           | 1,047   | 28.43%     | 1,102                                 | 27.69%     | 1,140                                 | 26.99%     | 1,223   | 27.54%     | 1,297   | 27.94%     |
| Black           | 822     | 22.32%     | 864                                   | 21.71%     | 876                                   | 20.74%     | 877     | 19.75%     | 917     | 19.75%     |
| Hispanic        | 1,134   | 30.79%     | 1,305                                 | 32.79%     | 1,426                                 | 33.76%     | 1,534   | 34.54%     | 1,619   | 34.88%     |
| Asian           | 495     | 13.44%     | 500                                   | 12.56%     | 584                                   | 13.83%     | 616     | 13.87%     | 586     | 12.62%     |
| American Indian | 14      | 0.38%      | 7                                     | 0.18%      | 10                                    | 0.24%      | 14      | 0.32%      | 13      | 0.28%      |
| International   | 167     | 4.53%      | 202                                   | 5.08%      | 188                                   | 4.45%      | 176     | 3.96%      | 210     | 4.52%      |
| Unknown         | 4       | 0.11%      | 0                                     | 0.00%      | 0                                     | 0.00%      | 1       | 0.02%      | 0       | 0.00%      |
| Subtotal Male   | 3.683   | 100%       | 3.980                                 | 100%       | 4,224                                 | 100%       | 4,441   | 100%       | 4,642   | 100%       |
|                 | 1 ,     |            | · · · · · · · · · · · · · · · · · · · | -          | · · · · · · · · · · · · · · · · · · · | •          |         |            |         | !          |
|                 | Fall 00 | % of Total | Fall 01                               | % of Total | Fall 02                               | % of Total | Fall 03 | % of Total | Fall 04 | % of Total |
| Overall         |         |            |                                       |            |                                       |            |         |            |         |            |
|                 |         |            |                                       |            |                                       |            |         |            |         |            |
| White           | 2,233   | 24.95%     | 2,413                                 | 24.87%     | 2,566                                 | 24.37%     | 2,656   | 24.20%     | 2,734   | 23.97%     |
| Black           | 2,581   | 28.83%     | 2,653                                 | 27.34%     | 2,875                                 | 27.31%     | 2,908   | 26.50%     | 2,990   | 26.21%     |
| Hispanic        | 2,871   | 32.07%     | 3,322                                 | 34.23%     | 3,674                                 | 34.90%     | 3,949   | 35.99%     | 4,171   | 36.56%     |
| Asian           | 943     | 10.54%     | 953                                   | 9.82%      | 1,050                                 | 9.97%      | 1,131   | 10.31%     | 1,125   | 9.86%      |
| American Indian | 23      | 0.26%      | 18                                    | 0.19%      | 26                                    | 0.25%      | 30      | 0.27%      | 34      | 0.30%      |
| International   | 290     | 3.24%      | 345                                   | 3.56%      | 336                                   | 3.19%      | 298     | 2.72%      | 354     | 3.10%      |
| Unknown         | 10      | 0.11%      | 0                                     | 0.00%      | 1                                     | 0.01%      | 2       | 0.02%      | 0       | 0.00%      |
|                 |         |            |                                       |            | 10 -00                                |            |         |            | 11.14-  |            |
| Grand Total     | 8,951   | 100.00%    | 9,704                                 | 100.00%    | 10,528                                | 100.00%    | 10,974  | 100.00%    | 11,408  | 100.00%    |