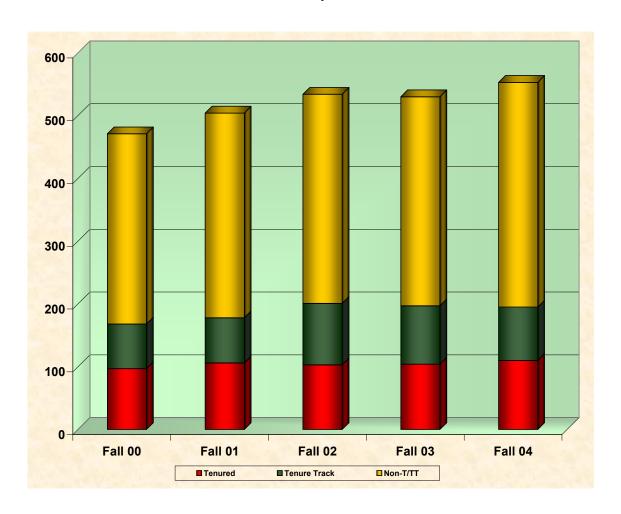

## Total Student Headcount Enrollment by Day, Night & Weekend Status

Percentage of Total Student Headcount Enrollment by Day, Night & Weekend Status

|                 | Fall 00 | % of Total | Fall 01 | % of Total | Fall 02 | % of Total | Fall 03 | % of Total | Fall 04 | % of Total |
|-----------------|---------|------------|---------|------------|---------|------------|---------|------------|---------|------------|
| Day Only        | 3,580   | 40.00%     | 3,752   | 38.66%     | 4,108   | 39.02%     | 4,263   | 38.85%     | 4430    | 38.83%     |
| Night Only      | 2,120   | 23.68%     | 2,325   | 23.96%     | 2,714   | 25.78%     | 2,775   | 25.29%     | 2904    | 25.46%     |
| Weekend Only    | 184     | 2.06%      | 158     | 1.63%      | 171     | 1.62%      | 143     | 1.30%      | 158     | 1.38%      |
| Day/Night       | 1,489   | 16.64%     | 1,693   | 17.45%     | 2,039   | 19.37%     | 2,403   | 21.90%     | 2411    | 21.13%     |
| Other           | 1,578   | 17.63%     | 1,776   | 18.30%     | 1,496   | 14.21%     | 1,390   | 12.67%     | 1505    | 13.19%     |
| Total Headcount | 8,951   | 100.00%    | 9,704   | 100.00%    | 10,528  | 100.00%    | 10,974  | 100.00%    | 11408   | 100.00%    |