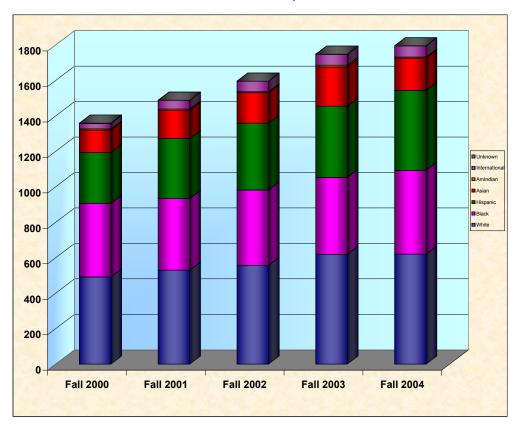

# **Total Minority Student Enrollment**

|               | Fall 00 | % of Total | Fall 01 | % of Total | Fall 02 | % of Total | Fall 03 | % of Total | Fall 04 | % of Total |
|---------------|---------|------------|---------|------------|---------|------------|---------|------------|---------|------------|
| Student       |         |            |         |            |         |            |         |            |         |            |
| Headcount     | 5,475   | 61.2%      | 5,982   | 61.6%      | 6,575   | 62.5%      | 6,887   | 62.8%      | 7195    | 63.1%      |
| Total Student |         |            |         |            |         |            |         |            |         |            |
| Headcount     | 8,951   |            | 9,704   |            | 10,528  |            | 10,974  |            | 11408   |            |