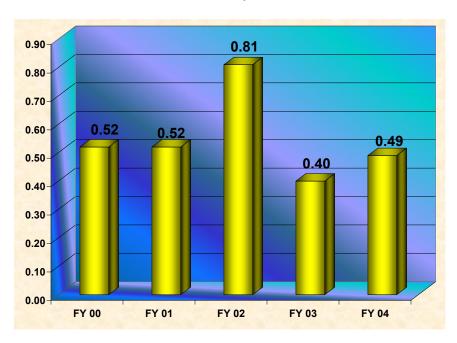

#### H. Financial Data

- 44. Dollar Value of External or Sponsored Research (In Millions)
- 45. External or Sponsored Research Funds as a Percentage of State Appropriations