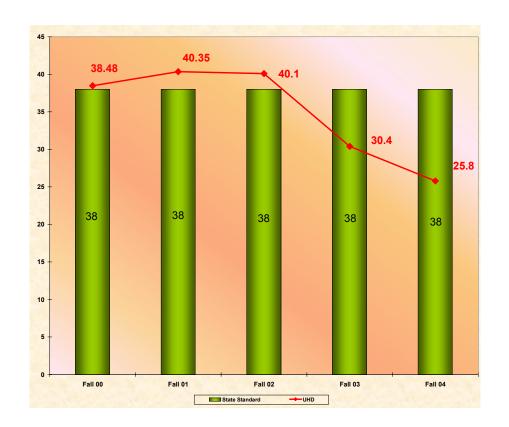

#### **G.** Facilities Data

- 42. UHD Average Classroom Use & State of Texas Classroom standard
- 43. UHD Average Laboratory Use & State of Texas Laboratory standard