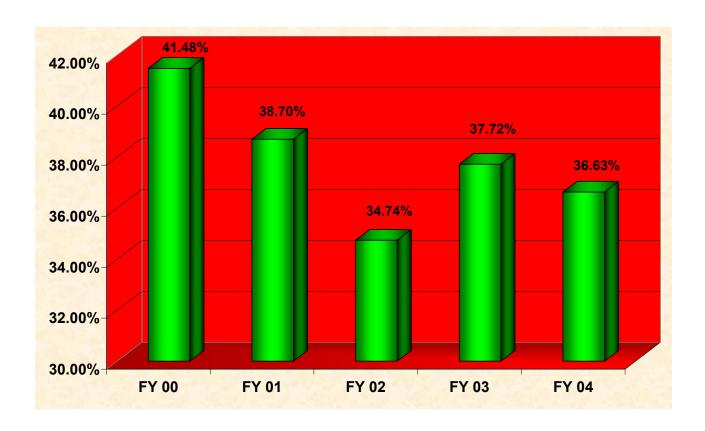

#### **B.** Student Retention and Performance

- 18. Retention Rate of First-Time, Full-Time, Degree-Seeking Freshmen After 1 Year
- 19. Percentage of Freshmen Who Earn a Baccalaureate Degree Within 6 Years