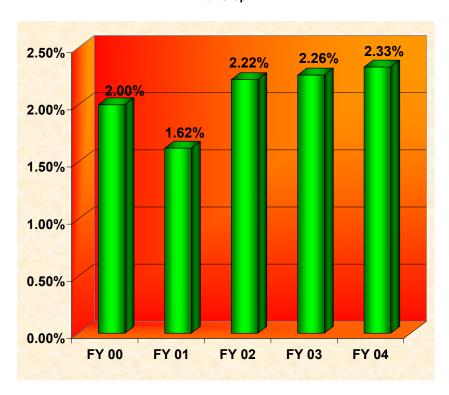

# **Total Majors by College**

| BUSINESS                                                                                                                                                                                                                                                                                                                                                                                                                                                                                                                                                                                                                                                                                                                                                                                                                                                                                                                                                                                                                                                                                                                                                                                                                                                                                                                                                                                                                                                                                                                                                                                                                                                                                                                                                                                                                                                                                                                                                                                                                                                                                                                       |                                                                                                                                                                                                                                                                     |                                                              | <b>5</b> 411.04                                                     | 5411 AA                                                  | <b>5411.00</b>                                            | <b>5411.04</b>                                      | 0/ 0114 NOE DDEN/0110 NO                                                      |
|--------------------------------------------------------------------------------------------------------------------------------------------------------------------------------------------------------------------------------------------------------------------------------------------------------------------------------------------------------------------------------------------------------------------------------------------------------------------------------------------------------------------------------------------------------------------------------------------------------------------------------------------------------------------------------------------------------------------------------------------------------------------------------------------------------------------------------------------------------------------------------------------------------------------------------------------------------------------------------------------------------------------------------------------------------------------------------------------------------------------------------------------------------------------------------------------------------------------------------------------------------------------------------------------------------------------------------------------------------------------------------------------------------------------------------------------------------------------------------------------------------------------------------------------------------------------------------------------------------------------------------------------------------------------------------------------------------------------------------------------------------------------------------------------------------------------------------------------------------------------------------------------------------------------------------------------------------------------------------------------------------------------------------------------------------------------------------------------------------------------------------|---------------------------------------------------------------------------------------------------------------------------------------------------------------------------------------------------------------------------------------------------------------------|--------------------------------------------------------------|---------------------------------------------------------------------|----------------------------------------------------------|-----------------------------------------------------------|-----------------------------------------------------|-------------------------------------------------------------------------------|
| BUSINESS   240   242   260   314   347   10.5 fm                                                                                                                                                                                                                                                                                                                                                                                                                                                                                                                                                                                                                                                                                                                                                                                                                                                                                                                                                                                                                                                                                                                                                                                                                                                                                                                                                                                                                                                                                                                                                                                                                                                                                                                                                                                                                                                                                                                                                                                                                                                                               | UNDERCRADUATE                                                                                                                                                                                                                                                       | FALL 00                                                      | FALL 01                                                             | FALL 02                                                  | FALL 03                                                   | FALL 04                                             | % CHANGE PREVIOUS YR                                                          |
| ACCOUNTING   240   242   262   314   347   10.51%                                                                                                                                                                                                                                                                                                                                                                                                                                                                                                                                                                                                                                                                                                                                                                                                                                                                                                                                                                                                                                                                                                                                                                                                                                                                                                                                                                                                                                                                                                                                                                                                                                                                                                                                                                                                                                                                                                                                                                                                                                                                              | UNDERGRADUATE                                                                                                                                                                                                                                                       |                                                              |                                                                     |                                                          |                                                           |                                                     |                                                                               |
| ADMINISTRATIVE MANAGEMENT  OLOMPUTER INFORMATION SYSTEMS  438  430  3395  3386  222  225  226  2379  6.08%  FIRMANCE  131  173  202  225  2779  6.08%  REPRIADORATION SYSTEMS  121  121  122  128  136  137  202  225  227  6.08%  REPRIADORATION SYSTEMS  121  122  128  139  130  131  131  132  202  225  227  6.08%  REPRIADORATION SYSTEMS  129  PURCHASINGS  140  151  151  151  151  151  152  154  152  154  152  152                                                                                                                                                                                                                                                                                                                                                                                                                                                                                                                                                                                                                                                                                                                                                                                                                                                                                                                                                                                                                                                                                                                                                                                                                                                                                                                                                                                                                                                                                                                                                                                                                                                                                                  | BUSINESS                                                                                                                                                                                                                                                            |                                                              |                                                                     |                                                          |                                                           |                                                     |                                                                               |
| ADMINISTRATIVE MANAGEMENT  COMPUTER INFORMATION SYSTEMS  438  430  330  330  338  338  232  225  236  247  6.08%  FRANCE  131  173  202  235  277  6.08%  NEEVALIDANAL DUSNESS  122  128  130  131  173  202  225  277  6.08%  NEEVALIDANAL DUSNESS  122  128  130  131  132  202  225  227  6.08%  NEEVALIDANAL DUSNESS  101  305  318  401  305  318  401  305  318  401  305  318  401  305  318  401  305  318  401  305  318  401  305  318  401  305  318  401  305  318  401  305  318  401  305  318  401  305  318  401  305  318  401  305  318  401  305  318  401  305  318  401  305  318  401  305  305  318  401  305  305  318  401  305  305  305  318  401  305  305  305  305  305  305  305  3                                                                                                                                                                                                                                                                                                                                                                                                                                                                                                                                                                                                                                                                                                                                                                                                                                                                                                                                                                                                                                                                                                                                                                                                                                                                                                                                                                                                             | ACCOUNTING                                                                                                                                                                                                                                                          | 240                                                          | 242                                                                 | 262                                                      | 314                                                       | 347                                                 | 10.51%                                                                        |
| COMPUTER INFORMATION SYSTEMS                                                                                                                                                                                                                                                                                                                                                                                                                                                                                                                                                                                                                                                                                                                                                                                                                                                                                                                                                                                                                                                                                                                                                                                                                                                                                                                                                                                                                                                                                                                                                                                                                                                                                                                                                                                                                                                                                                                                                                                                                                                                                                   |                                                                                                                                                                                                                                                                     |                                                              |                                                                     |                                                          | -                                                         |                                                     |                                                                               |
| SENERAL BUSINESS   122   128   156   167   153   3.38%     MANAGEMENT   107   109   126   151   164   8.61%     MANAGEMENT   107   109   126   151   164   8.61%     MANAGEMENT   22   23   28   28   28   28   3.86%     PURCHASING SUPPLY MANAGEMENT   22   23   28   28   28   3.86%     TOTAL   1,188   1,229   1,417   1,586   1,533   3.46%     TOTAL   1,188   1,229   1,417   1,586   1,533   1,188   1,188     TOTAL   1,188   1,229   1,187   1,188   1,188   1,188   1,188     TOTAL   1,188   1,188   1,188   1,188   1,188   1,188   1,188   1,188   1,188   1,188   1,188   1,188   1,188   1,188   1,188   1,188   1,188   1,188   1,188   1,188   1,188   1,188   1,188   1,188   1,188   1,188   1,188   1,188   1,188   1,188   1,188   1,188   1,188   1,188   1,188   1,188   1,188   1,188   1,188   1,188   1,188   1,188   1,188   1,188   1,188   1,188   1,188   1,188   1,188   1,188   1,188   1,188   1,188   1,188   1,188   1,188   1,188   1,188   1,188   1,188   1,188   1,188   1,188   1,188   1,188   1,188   1,188   1,188   1,188   1,188   1,188   1,188   1,188   1,188   1,188   1,188   1,188   1,188   1,188   1,188   1,188   1,188   1,188   1,188   1,188   1,188   1,188   1,188   1,188   1,188   1,188   1,188   1,188   1,188    |                                                                                                                                                                                                                                                                     |                                                              |                                                                     |                                                          |                                                           |                                                     |                                                                               |
| NTERNATIONAL BUSINESS   6   36   81   94   93   1.00%                                                                                                                                                                                                                                                                                                                                                                                                                                                                                                                                                                                                                                                                                                                                                                                                                                                                                                                                                                                                                                                                                                                                                                                                                                                                                                                                                                                                                                                                                                                                                                                                                                                                                                                                                                                                                                                                                                                                                                                                                                                                          | FINANCE                                                                                                                                                                                                                                                             | 131                                                          | 173                                                                 | 202                                                      | 263                                                       | 279                                                 | 6.08%                                                                         |
| MANAGEMENT                                                                                                                                                                                                                                                                                                                                                                                                                                                                                                                                                                                                                                                                                                                                                                                                                                                                                                                                                                                                                                                                                                                                                                                                                                                                                                                                                                                                                                                                                                                                                                                                                                                                                                                                                                                                                                                                                                                                                                                                                                                                                                                     | GENERAL BUSINESS                                                                                                                                                                                                                                                    | 122                                                          |                                                                     |                                                          |                                                           |                                                     |                                                                               |
| MARKETING   94   87   113   132   134   1.52%                                                                                                                                                                                                                                                                                                                                                                                                                                                                                                                                                                                                                                                                                                                                                                                                                                                                                                                                                                                                                                                                                                                                                                                                                                                                                                                                                                                                                                                                                                                                                                                                                                                                                                                                                                                                                                                                                                                                                                                                                                                                                  |                                                                                                                                                                                                                                                                     |                                                              |                                                                     |                                                          |                                                           |                                                     |                                                                               |
| PURCHASING & SUPPLY MANAGEMENT   22   23   25   26   25   3.85%                                                                                                                                                                                                                                                                                                                                                                                                                                                                                                                                                                                                                                                                                                                                                                                                                                                                                                                                                                                                                                                                                                                                                                                                                                                                                                                                                                                                                                                                                                                                                                                                                                                                                                                                                                                                                                                                                                                                                                                                                                                                |                                                                                                                                                                                                                                                                     |                                                              |                                                                     |                                                          |                                                           |                                                     |                                                                               |
| TOTAL                                                                                                                                                                                                                                                                                                                                                                                                                                                                                                                                                                                                                                                                                                                                                                                                                                                                                                                                                                                                                                                                                                                                                                                                                                                                                                                                                                                                                                                                                                                                                                                                                                                                                                                                                                                                                                                                                                                                                                                                                                                                                                                          | -                                                                                                                                                                                                                                                                   |                                                              |                                                                     |                                                          |                                                           |                                                     |                                                                               |
| FALL 00   FALL 01   FALL 02   FALL 03   FALL 04   % CHANGE PREVIOUS UNDERGRADUATE                                                                                                                                                                                                                                                                                                                                                                                                                                                                                                                                                                                                                                                                                                                                                                                                                                                                                                                                                                                                                                                                                                                                                                                                                                                                                                                                                                                                                                                                                                                                                                                                                                                                                                                                                                                                                                                                                                                                                                                                                                              | TOTAL                                                                                                                                                                                                                                                               | 1 100                                                        | 1 260                                                               | 1 417                                                    | 1 500                                                     | 1 522                                               | 2 469/                                                                        |
| ### WINDERGRADUATE  ### HUMANITIES AND SOCIAL SCIENCES  COMMINICATION STUDIES  -                                                                                                                                                                                                                                                                                                                                                                                                                                                                                                                                                                                                                                                                                                                                                                                                                                                                                                                                                                                                                                                                                                                                                                                                                                                                                                                                                                                                                                                                                                                                                                                                                                                                                                                                                                                                                                                                                                                                                                                                                                               | TO TAL                                                                                                                                                                                                                                                              | 1,100                                                        | 1,200                                                               | 1,417                                                    | 1,000                                                     | 1,000                                               | -0.4070                                                                       |
| HUMANITIES AND SOCIAL SCIENCES   -   6   29   51   81   58.82%                                                                                                                                                                                                                                                                                                                                                                                                                                                                                                                                                                                                                                                                                                                                                                                                                                                                                                                                                                                                                                                                                                                                                                                                                                                                                                                                                                                                                                                                                                                                                                                                                                                                                                                                                                                                                                                                                                                                                                                                                                                                 |                                                                                                                                                                                                                                                                     | FALL 00                                                      | FALL 01                                                             | FALL 02                                                  | FALL 03                                                   | FALL 04                                             | % CHANGE PREVIOUS YR                                                          |
| COMMUNICATION STUDIES                                                                                                                                                                                                                                                                                                                                                                                                                                                                                                                                                                                                                                                                                                                                                                                                                                                                                                                                                                                                                                                                                                                                                                                                                                                                                                                                                                                                                                                                                                                                                                                                                                                                                                                                                                                                                                                                                                                                                                                                                                                                                                          | UNDERGRADUATE                                                                                                                                                                                                                                                       |                                                              |                                                                     | L                                                        | Į.                                                        |                                                     |                                                                               |
| ENGLISH HISTORY 6 11 6 18 16 11.111% HUMANITIES 28 22 17 23 24 4.35% POLITICAL SCIENCE - 6 20 38 42 10.55% POLITICAL SCIENCE - 6 20 38 42 10.55% PSYCHOLOGY 103 158 160 194 192 1.03% SOCIOLA SCIENCES 123 87 68 51 50 194 192 1.03% SOCIOLA SCIENCES 123 87 68 51 50 1.96% SOCIOLOGY NA NA NA 17 30 34 13.33% TOTAL 658 659 824 922 938 1.74%  TOTAL 658 659 824 922 938 1.74%  FALL 00 FALL 01 FALL 02 FALL 03 FALL 04 % CHANGE PREVIOUS UNDERGRADUATE  PUBLIC SERVICE  CRIMINAL JUSTICE 276 244 238 256 294 14.84% INTERDISCIPLINARY STUDIES (EDUC) 154 144 139 223 252 13.00% POST BAC TEACHER CERTIFICATION 108 153 133 70 39 44.28%  TOTAL 470 388 377 479 585 22.13%  TOTAL 470 581 25 34 37 36 -2.70% APPLIED BMICROBIOLOGY  APPLIED MICROBIOLOGY  APPLIED MICROBIOLOGY 37 44 56 69 83 20.29% BIOLOGY 37 44 56 69 83 20.29% BIOLOGICAL & PHYSICAL SCIENCES 80 55 50 71 70 1.41% BIOTECHNOLOGY - 5 12 22 22 0.00% APPLIED PHYSICS 0 6 6 9 83 20.29% BIOLOGICAL & PHYSICAL SCIENCES 80 56 59 77 70 71 1.41% BIOTECHNOLOGY - 5 12 22 22 0.00% SAFETY 9 9 12 11 15 14 6.67% COMPUTER SCIENCE 146 158 162 156 119 -2.97.2% COMPUTER SCIENCE 146 158 162 156 119 -2.97.2% COMPUTER SCIENCE 146 158 162 156 119 -2.97.2% COMPUTER SCIENCE 146 158 160 9 12 11 15 14 16 6.67% SAFETY 9 9 12 11 15 14 16 6.67% SAFETY 9 9 12 11 15 14 16 6.67% SAFETY 9 9 12 11 15 15 14 6.67% SAFETY 9 9 12 11 15 15 14 6.67% SAFETY 9 12 28 28 34 17.14% HUDSTRIAL CHARSITEY 9 12 28 28 34 17.14% HUDSTRIAL CHARSITEY 9 12 28 28 34 17.14% HUDSTRIAL CHARSITEY 9 12 28 28 34 17.14% HUGDSTRIAL CHARSITEY 9 12 28 28 34 17.14% HUGDSTRIAL CHARSITEY 9 12 28 28 34 17.14% HUGDSTRIAL CHARSITEY 9 12 28 32 32 32 47 5.66% SAFETY A FIRE ENGINEERING TECHNOLOGY 1 1 1 1 7 1 16 157.14% HUGDSTRIAL CHARSITEY 1 9 12 28 28 34 1 | HUMANITIES AND SOCIAL SCIENCES                                                                                                                                                                                                                                      |                                                              |                                                                     |                                                          |                                                           |                                                     |                                                                               |
| ENGLISH                                                                                                                                                                                                                                                                                                                                                                                                                                                                                                                                                                                                                                                                                                                                                                                                                                                                                                                                                                                                                                                                                                                                                                                                                                                                                                                                                                                                                                                                                                                                                                                                                                                                                                                                                                                                                                                                                                                                                                                                                                                                                                                        | COMMUNICATION STUDIES                                                                                                                                                                                                                                               |                                                              | 6                                                                   | 20                                                       | 51                                                        | 01                                                  | EQ 920/.                                                                      |
| HISTORY HISTORY HISTORY HISTORY HIMMANITIES  28 22 17 23 24 435% INTERDISCIPLINARY STUDIES  284 275 384 400 405 1.25% PROFESSIONAL WRITING BY 63 57 63 57 60 50 1.667% PROFESSIONAL WRITING BY 63 57 63 57 60 50 1.667% PROFESSIONAL WRITING BY 63 57 63 57 60 50 1.667% SOCIAL SCIENCES  123 87 68 51 180 194 192 1.03% SOCIAL SCIENCES  123 87 68 51 50 1.196% SOCIAL SCIENCES  123 87 68 51 50 1.196% SOCIAL SCIENCES  124 22 938 1.74%  TOTAL  658 659 824 922 938 1.74%  FALL 00 FALL 01 FALL 02 FALL 03 FALL 04 % CHANGE PREVIOUS  UNDERGRADUATE  FALL 00 FALL 01 FALL 02 FALL 03 FALL 04 % CHANGE PREVIOUS  WINTERDISCIPLINARY STUDIES (EDUC) 194 144 139 223 252 13.00% POST BAC TEACHER CERTIFICATION 108 153 133 70 39 -44.29%  TOTAL  470 388 377 479 585 22.13%  TOTAL  FALL 00 FALL 01 FALL 01 FALL 03 FALL 04 % CHANGE PREVIOUS  UNDERGRADUATE  FALL 00 FALL 01 FALL 01 FALL 03 FALL 04 % CHANGE PREVIOUS  UNDERGRADUATE  FALL 00 FALL 01 FALL 01 FALL 03 FALL 04 % CHANGE PREVIOUS  UNDERGRADUATE  FALL 00 FALL 01 FALL 01 FALL 03 FALL 04 % CHANGE PREVIOUS  UNDERGRADUATE  SCIENCES AND TECHNOLOGY  APPLIED BMCROBIOLOGY 13 21 24 29 29 0.00% APPLIED BMCROBIOLOGY 13 21 24 29 29 0.00% APPLIED MICROBIOLOGY 13 21 24 29 29 0.00% BIOLOGICAL & PHYSICAL SCIENCES 16 0.00 55 50 71 70 1.41% BIOLOGICAL & PHYSICAL SCIENCES 16 0.00 55 50 71 70 1.41% BIOLOGICAL & PHYSICAL SCIENCES 16 0.00 55 50 71 70 1.41% BIOLOGICAL & PHYSICAL SCIENCES 16 0.00 50 50 50 71 70 1.41% BIOLOGICAL & PHYSICAL SCIENCES 16 0.00 50 50 50 71 70 1.41% BIOLOGICAL & PHYSICAL SCIENCES 16 0.00 50 50 50 50 71 70 1.41% BIOTECHNOLOGY 17 16 15 14 6.66% COMPUTER SCIENCES 18 0.00 50 50 50 71 70 1.41% BIOTECHNOLOGY 19 10 11 17 18 157.44% BIOTECHNOLOGY 19 12 11 15 14 6.66% COMPUTER SCIENCES APPING DESIGN 19 12 11 17 18 157.44% BIOTECHNOLOGY 19 12 11 17 18 157.44% BIOTECHNOLOGY 19 12 11 15 15 40 6.67% COMPUTER SCIENCES APPING DESIGN 19 12 15 52.00% BACTAR AT A THY A THY A THY A THY  |                                                                                                                                                                                                                                                                     | 27                                                           |                                                                     |                                                          |                                                           |                                                     |                                                                               |
| HUMANITIES                                                                                                                                                                                                                                                                                                                                                                                                                                                                                                                                                                                                                                                                                                                                                                                                                                                                                                                                                                                                                                                                                                                                                                                                                                                                                                                                                                                                                                                                                                                                                                                                                                                                                                                                                                                                                                                                                                                                                                                                                                                                                                                     |                                                                                                                                                                                                                                                                     |                                                              |                                                                     |                                                          |                                                           |                                                     |                                                                               |
| INTERDISCIPLINARY STUDIES   284   275   384   400   405   1.25%                                                                                                                                                                                                                                                                                                                                                                                                                                                                                                                                                                                                                                                                                                                                                                                                                                                                                                                                                                                                                                                                                                                                                                                                                                                                                                                                                                                                                                                                                                                                                                                                                                                                                                                                                                                                                                                                                                                                                                                                                                                                |                                                                                                                                                                                                                                                                     |                                                              |                                                                     |                                                          |                                                           |                                                     |                                                                               |
| PROFESSIONAL WRITING PROFESSIONAL WRITING PROFEDSIONAL WRITING PROFEDSIONAL WRITING PROFEDSIONAL WRITING PROFEDSIONAL WRITING SOCIAL SCIENCES' 123 87 68 51 50 1.199% SOCIAL SCIENCES' 123 87 68 51 50 1.199% SOCIAL SCIENCES' NA  NA  NA  177 30 34 13.33%  TOTAL  658 659 824 922 938 1.7.4%  FALL 00 FALL 01 FALL 02 FALL 03 FALL 04 % CHANGE PREVIOUS  UNDERGRADUATE  PUBLIC SERVICE  CRIMINAL JUSTICE  CRIMINAL JUSTICE  276 244 238 256 294 14.84% INTERDISCIPLINARY STUDIES (EDUC) 194 144 139 223 252 13.00% POST BAC TEACHER CERTIFICATION 108 153 133 70 39 44.29%  TOTAL  470 388 377 479 585 22.13%  FALL 00 FALL 01 FALL 01 FALL 03 FALL 04 % CHANGE PREVIOUS  UNDERGRADUATE  SCIENCES AND TECHNOLOGY  APPLIED MATHEMATICS/QUANT METHODS' APPLIED MATHEMATICS/QUANT METHODS' APPLIED MICROBIOLOGY 133 21 24 29 29 0.00% APPLIED PHYSICS 0 6 6 9 7 2.222% BIOLOGICAL 8 PHYSICAL SCIENCES 8 80 55 50 71 70 1.141% BIOLOGY 9 13 21 24 29 29 0.00% APPLIED PHYSICS 9 16 6 6 9 7 2.222% BIOLOGICAL 8 PHYSICAL SCIENCES 9 80 55 50 71 70 1.141% BIOTECHNOLOGY - 5 12 22 22 2 0.00% CHEMISTRY 9 12 11 15 14 6 66% COMPUTER SCIENCE 146 158 162 156 119 2.327% COMPUTER SCIENCE 146 158 162 156 119 2.327% COMPUTER SCIENCE 146 158 162 156 119 2.327% COMPUTER SCIENCE 146 158 169 17 17 18 157.14%  DOUGLAR AND REPROVIOUS  TOTAL 426 411 437 515 519 0.78% UG DECLARED MAJORS TOTAL 2.277 2.339 2.678 3.025 3.588 18.61%                                                                                                                                                                                                                                                                                                                                                                                                                                                                                                                                                                                                                                                                                               |                                                                                                                                                                                                                                                                     |                                                              |                                                                     | 384                                                      |                                                           | 405                                                 |                                                                               |
| PSYCHOLOGY    103                                                                                                                                                                                                                                                                                                                                                                                                                                                                                                                                                                                                                                                                                                                                                                                                                                                                                                                                                                                                                                                                                                                                                                                                                                                                                                                                                                                                                                                                                                                                                                                                                                                                                                                                                                                                                                                                                                                                                                                                                                                                                                              | POLITICAL SCIENCE                                                                                                                                                                                                                                                   | -                                                            | 6                                                                   | 20                                                       | 38                                                        | 42                                                  | 10.53%                                                                        |
| SOCIAL SCIENCES*   123   87   68   51   50   1.96%                                                                                                                                                                                                                                                                                                                                                                                                                                                                                                                                                                                                                                                                                                                                                                                                                                                                                                                                                                                                                                                                                                                                                                                                                                                                                                                                                                                                                                                                                                                                                                                                                                                                                                                                                                                                                                                                                                                                                                                                                                                                             | PROFESSIONAL WRITING                                                                                                                                                                                                                                                | 87                                                           | 63                                                                  |                                                          |                                                           |                                                     |                                                                               |
| SOCIOLOGY                                                                                                                                                                                                                                                                                                                                                                                                                                                                                                                                                                                                                                                                                                                                                                                                                                                                                                                                                                                                                                                                                                                                                                                                                                                                                                                                                                                                                                                                                                                                                                                                                                                                                                                                                                                                                                                                                                                                                                                                                                                                                                                      |                                                                                                                                                                                                                                                                     |                                                              |                                                                     |                                                          |                                                           |                                                     |                                                                               |
| FALL 00                                                                                                                                                                                                                                                                                                                                                                                                                                                                                                                                                                                                                                                                                                                                                                                                                                                                                                                                                                                                                                                                                                                                                                                                                                                                                                                                                                                                                                                                                                                                                                                                                                                                                                                                                                                                                                                                                                                                                                                                                                                                                                                        |                                                                                                                                                                                                                                                                     |                                                              |                                                                     |                                                          | _                                                         |                                                     |                                                                               |
| FALL 00   FALL 01   FALL 02   FALL 03   FALL 04   % CHANGE PREVIOUS                                                                                                                                                                                                                                                                                                                                                                                                                                                                                                                                                                                                                                                                                                                                                                                                                                                                                                                                                                                                                                                                                                                                                                                                                                                                                                                                                                                                                                                                                                                                                                                                                                                                                                                                                                                                                                                                                                                                                                                                                                                            | SOCIOLOGY                                                                                                                                                                                                                                                           | N/A                                                          | N/A                                                                 | 17                                                       | 30                                                        | 34                                                  | 13.33%                                                                        |
| ### PUBLIC SERVICE  CRIMINAL JUSTICE   276   244   238   256   294   14.84%   INTERDISCIPLINARY STUDIES (EDUC)   194   144   139   223   252   13.00%   POST BAC TEACHER CERTIFICATION   108   153   133   70   39   -44.29%    TOTAL   470   388   377   479   585   22.13%    ### FALL 00   FALL 01   FALL 01   FALL 03   FALL 04   % CHANGE PREVIOUS    ### CHANGE PREVIOUS   ### CHANGE PREVIOUS   ### CHANGE PREVIOUS   ### CHANGE PREVIOUS   ### CHANGE PREVIOUS   ### CHANGE PREVIOUS   ### CHANGE PREVIOUS   ### CHANGE PREVIOUS   ### CHANGE PREVIOUS   ### CHANGE PREVIOUS   ### CHANGE PREVIOUS   ### CHANGE PREVIOUS   ### CHANGE PREVIOUS   ### CHANGE PREVIOUS   ### CHANGE PREVIOUS   ### CHANGE PREVIOUS   ### CHANGE PREVIOUS   ### CHANGE PREVIOUS   ### CHANGE PREVIOUS   ### CHANGE PREVIOUS   ### CHANGE PREVIOUS   ### CHANGE PREVIOUS   ### CHANGE PREVIOUS   ### CHANGE PREVIOUS   ### CHANGE PREVIOUS   ### CHANGE PREVIOUS   ### CHANGE PREVIOUS   ### CHANGE PREVIOUS   ### CHANGE PREVIOUS   ### CHANGE PREVIOUS   ### CHANGE PREVIOUS   ### CHANGE PREVIOUS   ### CHANGE PREVIOUS   ### CHANGE PREVIOUS   ### CHANGE PREVIOUS   ### CHANGE PREVIOUS   ### CHANGE PREVIOUS   ### CHANGE PREVIOUS   ### CHANGE PREVIOUS   ### CHANGE PREVIOUS   ### CHANGE PREVIOUS   ### CHANGE PREVIOUS   ### CHANGE PREVIOUS   ### CHANGE PREVIOUS   ### CHANGE PREVIOUS   ### CHANGE PREVIOUS   ### CHANGE PREVIOUS   ### CHANGE PREVIOUS   ### CHANGE PREVIOUS   ### CHANGE PREVIOUS   ### CHANGE PREVIOUS   ### CHANGE PREVIOUS   ### CHANGE PREVIOUS   ### CHANGE PREVIOUS   ### CHANGE PREVIOUS   ### CHANGE PREVIOUS   ### CHANGE PREVIOUS   ### CHANGE PREVIOUS   ### CHANGE PREVIOUS   ### CHANGE PREVIOUS   ### CHANGE PREVIOUS   ### CHANGE PREVIOUS   ### CHANGE PREVIOUS   ### CHANGE PREVIOUS   ### CHANGE PREVIOUS   ### CHANGE PREVIOUS   ### CHANGE PREVIOUS   ### CHANGE PREVIOUS   ### CHANGE PREVIOUS   ### CHANGE PREVIOUS   ### CHANGE PREVIOUS   ### CHANGE PREVIOUS   ### CHANGE PREVIOUS   ### CHANGE PREVIOUS   ### CHANGE PREVIOUS   ### CHANGE PREVIOUS   ### CHANGE PREVIOUS   ### C | TOTAL                                                                                                                                                                                                                                                               | 658                                                          | 659                                                                 | 824                                                      | 922                                                       | 938                                                 | 1.74%                                                                         |
| ### PUBLIC SERVICE  CRIMINAL JUSTICE   276   244   238   256   294   14.84%   INTERDISCIPLINARY STUDIES (EDUC)   194   144   139   223   252   13.00%   POST BAC TEACHER CERTIFICATION   108   153   133   70   39   -44.29%    TOTAL   470   388   377   479   585   22.13%    ### FALL 00   FALL 01   FALL 01   FALL 03   FALL 04   % CHANGE PREVIOUS    ### CHANGE PREVIOUS   ### CHANGE PREVIOUS   ### CHANGE PREVIOUS   ### CHANGE PREVIOUS   ### CHANGE PREVIOUS   ### CHANGE PREVIOUS   ### CHANGE PREVIOUS   ### CHANGE PREVIOUS   ### CHANGE PREVIOUS   ### CHANGE PREVIOUS   ### CHANGE PREVIOUS   ### CHANGE PREVIOUS   ### CHANGE PREVIOUS   ### CHANGE PREVIOUS   ### CHANGE PREVIOUS   ### CHANGE PREVIOUS   ### CHANGE PREVIOUS   ### CHANGE PREVIOUS   ### CHANGE PREVIOUS   ### CHANGE PREVIOUS   ### CHANGE PREVIOUS   ### CHANGE PREVIOUS   ### CHANGE PREVIOUS   ### CHANGE PREVIOUS   ### CHANGE PREVIOUS   ### CHANGE PREVIOUS   ### CHANGE PREVIOUS   ### CHANGE PREVIOUS   ### CHANGE PREVIOUS   ### CHANGE PREVIOUS   ### CHANGE PREVIOUS   ### CHANGE PREVIOUS   ### CHANGE PREVIOUS   ### CHANGE PREVIOUS   ### CHANGE PREVIOUS   ### CHANGE PREVIOUS   ### CHANGE PREVIOUS   ### CHANGE PREVIOUS   ### CHANGE PREVIOUS   ### CHANGE PREVIOUS   ### CHANGE PREVIOUS   ### CHANGE PREVIOUS   ### CHANGE PREVIOUS   ### CHANGE PREVIOUS   ### CHANGE PREVIOUS   ### CHANGE PREVIOUS   ### CHANGE PREVIOUS   ### CHANGE PREVIOUS   ### CHANGE PREVIOUS   ### CHANGE PREVIOUS   ### CHANGE PREVIOUS   ### CHANGE PREVIOUS   ### CHANGE PREVIOUS   ### CHANGE PREVIOUS   ### CHANGE PREVIOUS   ### CHANGE PREVIOUS   ### CHANGE PREVIOUS   ### CHANGE PREVIOUS   ### CHANGE PREVIOUS   ### CHANGE PREVIOUS   ### CHANGE PREVIOUS   ### CHANGE PREVIOUS   ### CHANGE PREVIOUS   ### CHANGE PREVIOUS   ### CHANGE PREVIOUS   ### CHANGE PREVIOUS   ### CHANGE PREVIOUS   ### CHANGE PREVIOUS   ### CHANGE PREVIOUS   ### CHANGE PREVIOUS   ### CHANGE PREVIOUS   ### CHANGE PREVIOUS   ### CHANGE PREVIOUS   ### CHANGE PREVIOUS   ### CHANGE PREVIOUS   ### CHANGE PREVIOUS   ### CHANGE PREVIOUS   ### C |                                                                                                                                                                                                                                                                     |                                                              |                                                                     |                                                          | •                                                         |                                                     |                                                                               |
| PUBLIC SERVICE  CRIMINAL JUSTICE                                                                                                                                                                                                                                                                                                                                                                                                                                                                                                                                                                                                                                                                                                                                                                                                                                                                                                                                                                                                                                                                                                                                                                                                                                                                                                                                                                                                                                                                                                                                                                                                                                                                                                                                                                                                                                                                                                                                                                                                                                                                                               |                                                                                                                                                                                                                                                                     | FALL 00                                                      | FALL 01                                                             | FALL 02                                                  | FALL 03                                                   | FALL 04                                             | % CHANGE PREVIOUS YR                                                          |
| CRIMINAL JUSTICE   276                                                                                                                                                                                                                                                                                                                                                                                                                                                                                                                                                                                                                                                                                                                                                                                                                                                                                                                                                                                                                                                                                                                                                                                                                                                                                                                                                                                                                                                                                                                                                                                                                                                                                                                                                                                                                                                                                                                                                                                                                                                                                                         | UNDERGRADUATE                                                                                                                                                                                                                                                       |                                                              | ·                                                                   |                                                          |                                                           |                                                     |                                                                               |
| CRIMINAL JUSTICE                                                                                                                                                                                                                                                                                                                                                                                                                                                                                                                                                                                                                                                                                                                                                                                                                                                                                                                                                                                                                                                                                                                                                                                                                                                                                                                                                                                                                                                                                                                                                                                                                                                                                                                                                                                                                                                                                                                                                                                                                                                                                                               | DI IRI IC SEDVICE                                                                                                                                                                                                                                                   |                                                              |                                                                     |                                                          |                                                           |                                                     |                                                                               |
| NTERDISCIPLINARY STUDIES (EDUC)                                                                                                                                                                                                                                                                                                                                                                                                                                                                                                                                                                                                                                                                                                                                                                                                                                                                                                                                                                                                                                                                                                                                                                                                                                                                                                                                                                                                                                                                                                                                                                                                                                                                                                                                                                                                                                                                                                                                                                                                                                                                                                | PODEIO SERVICE                                                                                                                                                                                                                                                      |                                                              |                                                                     |                                                          |                                                           |                                                     |                                                                               |
| FALL 00   FALL 01   FALL 01   FALL 03   FALL 04   % CHANGE PREVIOUS                                                                                                                                                                                                                                                                                                                                                                                                                                                                                                                                                                                                                                                                                                                                                                                                                                                                                                                                                                                                                                                                                                                                                                                                                                                                                                                                                                                                                                                                                                                                                                                                                                                                                                                                                                                                                                                                                                                                                                                                                                                            | CRIMINAL JUSTICE                                                                                                                                                                                                                                                    | 276                                                          | 244                                                                 | 238                                                      | 256                                                       | 294                                                 | 14.84%                                                                        |
| FALL 00                                                                                                                                                                                                                                                                                                                                                                                                                                                                                                                                                                                                                                                                                                                                                                                                                                                                                                                                                                                                                                                                                                                                                                                                                                                                                                                                                                                                                                                                                                                                                                                                                                                                                                                                                                                                                                                                                                                                                                                                                                                                                                                        | INTERDISCIPLINARY STUDIES (EDUC)                                                                                                                                                                                                                                    | 194                                                          | 144                                                                 | 139                                                      | 223                                                       | 252                                                 | 13.00%                                                                        |
| FALL 00   FALL 01   FALL 03   FALL 04   % CHANGE PREVIOUS                                                                                                                                                                                                                                                                                                                                                                                                                                                                                                                                                                                                                                                                                                                                                                                                                                                                                                                                                                                                                                                                                                                                                                                                                                                                                                                                                                                                                                                                                                                                                                                                                                                                                                                                                                                                                                                                                                                                                                                                                                                                      | POST BAC TEACHER CERTIFICATION                                                                                                                                                                                                                                      | 108                                                          | 153                                                                 | 133                                                      | 70                                                        | 39                                                  | -44.29%                                                                       |
| ### Computer Science Sand Technology   28                                                                                                                                                                                                                                                                                                                                                                                                                                                                                                                                                                                                                                                                                                                                                                                                                                                                                                                                                                                                                                                                                                                                                                                                                                                                                                                                                                                                                                                                                                                                                                                                                                                                                                                                                                                                                                                                                                                                                                                                                                                                                      | TOTAL                                                                                                                                                                                                                                                               | 470                                                          | 388                                                                 | 377                                                      | 479                                                       | 585                                                 | 22.13%                                                                        |
| ### Computer Science Sand Technology   28                                                                                                                                                                                                                                                                                                                                                                                                                                                                                                                                                                                                                                                                                                                                                                                                                                                                                                                                                                                                                                                                                                                                                                                                                                                                                                                                                                                                                                                                                                                                                                                                                                                                                                                                                                                                                                                                                                                                                                                                                                                                                      |                                                                                                                                                                                                                                                                     |                                                              |                                                                     |                                                          |                                                           |                                                     |                                                                               |
| APPLIED MATHEMATICS/QUANT METHODS*   28   25   34   37   36   -2.70%                                                                                                                                                                                                                                                                                                                                                                                                                                                                                                                                                                                                                                                                                                                                                                                                                                                                                                                                                                                                                                                                                                                                                                                                                                                                                                                                                                                                                                                                                                                                                                                                                                                                                                                                                                                                                                                                                                                                                                                                                                                           |                                                                                                                                                                                                                                                                     | FALL 00                                                      | FALL 01                                                             | FALL 01                                                  | FALL 03                                                   | FALL 04                                             | % CHANGE PREVIOUS YR                                                          |
| APPLIED MATHEMATICS/QUANT METHODS*  APPLIED MICROBIOLOGY  13 21 24 29 29 0.00%  APPLIED PHYSICS  0 6 6 9 7 -22.22%  BIOLOGY 37 44 56 69 83 20.29%  BIOLOGICAL & PHYSICAL SCIENCES  80 55 50 71 70 -1.41%  BIOTECHNOLOGY - 5 12 22 22 0.00%  CHEMISTRY 9 12 11 15 14 -6.67%  COMPUTER SCIENCE 146 158 162 156 119 -23.72%  CONTROL & INSTRUM ELECT DESIGN TECH 40 32 28 34 51 50.00%  SAFETY & FIRE ENGINEERING TECHNOLOGY 0 1 1 7 7 18 157.14%  INDUSTRIAL CHEMISTRY 8 10 9 12 15 25.00%  PROCESS & PIPING DESIGN 38 23 24 26 24 -7.69%  STRUCTURAL ANALYSIS AND DESIGN 27 19 20 28 31 10.71%  TOTAL 426 411 437 515 519 0.78%  UG DECLARED MAJORS TOTAL 2,272 2,339 2,678 3,025 3,588 18.61%                                                                                                                                                                                                                                                                                                                                                                                                                                                                                                                                                                                                                                                                                                                                                                                                                                                                                                                                                                                                                                                                                                                                                                                                                                                                                                                                                                                                                                  | UNDERGRADUATE                                                                                                                                                                                                                                                       |                                                              |                                                                     |                                                          |                                                           |                                                     |                                                                               |
| APPLIED MICROBIOLOGY  APPLIED PHYSICS  0 6 6 9 7 -22.22%  BIOLOGY  37 44 56 69 83 20.29%  BIOLOGICAL & PHYSICAL SCIENCES  80 55 50 71 70 -1.41%  BIOTECHNOLOGY  - 5 12 22 22 0.00%  CHEMISTRY  9 12 11 15 14 -6.67%  COMPUTER SCIENCE  146 158 162 156 119 -23.72%  CONTROL & INSTRUM ELECT DESIGN TECH  40 32 28 34 51 50.00%  SAFETY & FIRE ENGINEERING TECHNOLOGY  INDUSTRIAL CHEMISTRY  8 10 9 12 15 25.00%  PROCESS & PIPING DESIGN  38 23 24 26 24 -7.69%  STRUCTURAL ANALYSIS AND DESIGN  27 19 20 28 31 10.71%  TOTAL  426 411 437 515 519 0.78%  UG DECLARED MAJORS TOTAL  2,272 2,339 2,678 3,025 3,588 18.61%                                                                                                                                                                                                                                                                                                                                                                                                                                                                                                                                                                                                                                                                                                                                                                                                                                                                                                                                                                                                                                                                                                                                                                                                                                                                                                                                                                                                                                                                                                       | SCIENCES AND TECHNOLOGY                                                                                                                                                                                                                                             |                                                              |                                                                     |                                                          |                                                           |                                                     |                                                                               |
| APPLIED MICROBIOLOGY  APPLIED PHYSICS  0 6 6 9 7 -22.22%  BIOLOGY  37 44 56 69 83 20.29%  BIOLOGICAL & PHYSICAL SCIENCES  80 55 50 71 70 -1.41%  BIOTECHNOLOGY  - 5 12 22 22 0.00%  CHEMISTRY  9 12 11 15 14 -6.67%  COMPUTER SCIENCE  146 158 162 156 119 -23.72%  CONTROL & INSTRUM ELECT DESIGN TECH  40 32 28 34 51 50.00%  SAFETY & FIRE ENGINEERING TECHNOLOGY  INDUSTRIAL CHEMISTRY  8 10 9 12 15 25.00%  PROCESS & PIPING DESIGN  38 23 24 26 24 -7.69%  STRUCTURAL ANALYSIS AND DESIGN  27 19 20 28 31 10.71%  TOTAL  426 411 437 515 519 0.78%  UG DECLARED MAJORS TOTAL  2,272 2,339 2,678 3,025 3,588 18.61%                                                                                                                                                                                                                                                                                                                                                                                                                                                                                                                                                                                                                                                                                                                                                                                                                                                                                                                                                                                                                                                                                                                                                                                                                                                                                                                                                                                                                                                                                                       | APPLIED MATHEMATICS/QUANT METHODS*                                                                                                                                                                                                                                  | 28                                                           | 25                                                                  | 34                                                       | 37                                                        | 36                                                  | -2.70%                                                                        |
| BIOLOGY   37                                                                                                                                                                                                                                                                                                                                                                                                                                                                                                                                                                                                                                                                                                                                                                                                                                                                                                                                                                                                                                                                                                                                                                                                                                                                                                                                                                                                                                                                                                                                                                                                                                                                                                                                                                                                                                                                                                                                                                                                                                                                                                                   | APPLIED MICROBIOLOGY                                                                                                                                                                                                                                                | 13                                                           | 21                                                                  | 24                                                       | 29                                                        | 29                                                  | 0.00%                                                                         |
| BIOLOGICAL & PHYSICAL SCIENCES   80   55   50   71   70   -1.41%                                                                                                                                                                                                                                                                                                                                                                                                                                                                                                                                                                                                                                                                                                                                                                                                                                                                                                                                                                                                                                                                                                                                                                                                                                                                                                                                                                                                                                                                                                                                                                                                                                                                                                                                                                                                                                                                                                                                                                                                                                                               |                                                                                                                                                                                                                                                                     |                                                              | 6                                                                   | 6                                                        | 9                                                         | 7                                                   | -22.22%                                                                       |
| BIOTECHNOLOGY                                                                                                                                                                                                                                                                                                                                                                                                                                                                                                                                                                                                                                                                                                                                                                                                                                                                                                                                                                                                                                                                                                                                                                                                                                                                                                                                                                                                                                                                                                                                                                                                                                                                                                                                                                                                                                                                                                                                                                                                                                                                                                                  | APPLIED PHYSICS                                                                                                                                                                                                                                                     | 0                                                            |                                                                     |                                                          |                                                           |                                                     | 20.29%                                                                        |
| CHEMISTRY         9         12         11         15         14         -6.67%           COMPUTER SCIENCE         146         158         162         156         119         -23.72%           CONTROL & INSTRUM ELECT DESIGN TECH         40         32         28         34         51         50.00%           SAFETY & FIRE ENGINEERING TECHNOLOGY         0         1         1         7         18         157.14%           INDUSTRIAL CHEMISTRY         8         10         9         12         15         25.00%           PROCESS & PIPING DESIGN         38         23         24         26         24         -7.69%           STRUCTURAL ANALYSIS AND DESIGN         27         19         20         28         31         10.71%           TOTAL         426         411         437         515         519         0.78%           UG DECLARED MAJORS TOTAL         2,272         2,339         2,678         3,025         3,588         18.61%                                                                                                                                                                                                                                                                                                                                                                                                                                                                                                                                                                                                                                                                                                                                                                                                                                                                                                                                                                                                                                                                                                                                                        | BIOLOGY                                                                                                                                                                                                                                                             | 37                                                           | 44                                                                  |                                                          |                                                           |                                                     |                                                                               |
| COMPUTER SCIENCE         146         158         162         156         119         -23.72%           CONTROL & INSTRUM ELECT DESIGN TECH         40         32         28         34         51         50.00%           SAFETY & FIRE ENGINEERING TECHNOLOGY         0         1         1         7         18         157.14%           INDUSTRIAL CHEMISTRY         8         10         9         12         15         25.00%           PROCESS & PIPING DESIGN         38         23         24         26         24         -7.69%           STRUCTURAL ANALYSIS AND DESIGN         27         19         20         28         31         10.71%           TOTAL         426         411         437         515         519         0.78%           UG DECLARED MAJORS TOTAL         2,272         2,339         2,678         3,025         3,588         18.61%                                                                                                                                                                                                                                                                                                                                                                                                                                                                                                                                                                                                                                                                                                                                                                                                                                                                                                                                                                                                                                                                                                                                                                                                                                                 | BIOLOGY<br>BIOLOGICAL & PHYSICAL SCIENCES                                                                                                                                                                                                                           | 37                                                           | 44<br>55                                                            | 50                                                       | 71                                                        | 70                                                  | -1.41%                                                                        |
| CONTROL & INSTRUM ELECT DESIGN TECH         40         32         28         34         51         50.00%           SAFETY & FIRE ENGINEERING TECHNOLOGY         0         1         1         7         18         157.14%           INDUSTRIAL CHEMISTRY         8         10         9         12         15         25.00%           PROCESS & PIPING DESIGN         38         23         24         26         24         -7.69%           STRUCTURAL ANALYSIS AND DESIGN         27         19         20         28         31         10.71%           TOTAL         426         411         437         515         519         0.78%           UG DECLARED MAJORS TOTAL         2,272         2,339         2,678         3,025         3,588         18.61%                                                                                                                                                                                                                                                                                                                                                                                                                                                                                                                                                                                                                                                                                                                                                                                                                                                                                                                                                                                                                                                                                                                                                                                                                                                                                                                                                        | BIOLOGY<br>BIOLOGICAL & PHYSICAL SCIENCES<br>BIOTECHNOLOGY                                                                                                                                                                                                          | 37<br>80                                                     | 44<br>55<br>5                                                       | 50<br>12                                                 | 71<br>22                                                  | 70<br>22                                            | -1.41%<br>0.00%                                                               |
| SAFETY & FIRE ENGINEERING TECHNOLOGY     0     1     1     7     18     157.14%       INDUSTRIAL CHEMISTRY     8     10     9     12     15     25.00%       PROCESS & PIPING DESIGN     38     23     24     26     24     -7.69%       STRUCTURAL ANALYSIS AND DESIGN     27     19     20     28     31     10.71%       TOTAL     426     411     437     515     519     0.78%       UG DECLARED MAJORS TOTAL     2,272     2,339     2,678     3,025     3,588     18.61%                                                                                                                                                                                                                                                                                                                                                                                                                                                                                                                                                                                                                                                                                                                                                                                                                                                                                                                                                                                                                                                                                                                                                                                                                                                                                                                                                                                                                                                                                                                                                                                                                                                | BIOLOGY BIOLOGICAL & PHYSICAL SCIENCES BIOTECHNOLOGY CHEMISTRY                                                                                                                                                                                                      | 37<br>80<br>-<br>9                                           | 44<br>55<br>5<br>12                                                 | 50<br>12<br>11                                           | 71<br>22<br>15                                            | 70<br>22<br>14                                      | -1.41%<br>0.00%<br>-6.67%                                                     |
| INDUSTRIAL CHEMISTRY   8   10   9   12   15   25.00%     PROCESS & PIPING DESIGN   38   23   24   26   24   -7.69%     STRUCTURAL ANALYSIS AND DESIGN   27   19   20   28   31   10.71%     TOTAL   426   411   437   515   519   0.78%     UG DECLARED MAJORS TOTAL   2,272   2,339   2,678   3,025   3,588   18.61%                                                                                                                                                                                                                                                                                                                                                                                                                                                                                                                                                                                                                                                                                                                                                                                                                                                                                                                                                                                                                                                                                                                                                                                                                                                                                                                                                                                                                                                                                                                                                                                                                                                                                                                                                                                                          | BIOLOGY BIOLOGICAL & PHYSICAL SCIENCES BIOTECHNOLOGY CHEMISTRY COMPUTER SCIENCE                                                                                                                                                                                     | 37<br>80<br>-<br>9<br>146                                    | 44<br>55<br>5<br>12<br>158                                          | 50<br>12<br>11<br>162                                    | 71<br>22<br>15<br>156                                     | 70<br>22<br>14<br>119                               | -1.41%<br>0.00%<br>-6.67%<br>-23.72%                                          |
| PROCESS & PIPING DESIGN         38         23         24         26         24         -7.69%           STRUCTURAL ANALYSIS AND DESIGN         27         19         20         28         31         10.71%           TOTAL         426         411         437         515         519         0.78%           UG DECLARED MAJORS TOTAL         2,272         2,339         2,678         3,025         3,588         18.61%                                                                                                                                                                                                                                                                                                                                                                                                                                                                                                                                                                                                                                                                                                                                                                                                                                                                                                                                                                                                                                                                                                                                                                                                                                                                                                                                                                                                                                                                                                                                                                                                                                                                                                 | BIOLOGY BIOLOGICAL & PHYSICAL SCIENCES BIOTECHNOLOGY CHEMISTRY COMPUTER SCIENCE CONTROL & INSTRUM ELECT DESIGN TECH                                                                                                                                                 | 37<br>80<br>-<br>9<br>146<br>40                              | 44<br>55<br>5<br>12<br>158<br>32                                    | 50<br>12<br>11<br>162<br>28                              | 71<br>22<br>15<br>156<br>34                               | 70<br>22<br>14<br>119<br>51                         | -1.41%<br>0.00%<br>-6.67%<br>-23.72%<br>50.00%                                |
| STRUCTURAL ANALYSIS AND DESIGN         27         19         20         28         31         10.71%           TOTAL         426         411         437         515         519         0.78%           UG DECLARED MAJORS TOTAL         2,272         2,339         2,678         3,025         3,588         18.61%                                                                                                                                                                                                                                                                                                                                                                                                                                                                                                                                                                                                                                                                                                                                                                                                                                                                                                                                                                                                                                                                                                                                                                                                                                                                                                                                                                                                                                                                                                                                                                                                                                                                                                                                                                                                         | BIOLOGY BIOLOGICAL & PHYSICAL SCIENCES BIOTECHNOLOGY CHEMISTRY COMPUTER SCIENCE CONTROL & INSTRUM ELECT DESIGN TECH SAFETY & FIRE ENGINEERING TECHNOLOGY                                                                                                            | 37<br>80<br>-<br>9<br>146<br>40                              | 44<br>55<br>5<br>12<br>158<br>32                                    | 50<br>12<br>11<br>162<br>28                              | 71<br>22<br>15<br>156<br>34<br>7                          | 70<br>22<br>14<br>119<br>51                         | -1.41%<br>0.00%<br>-6.67%<br>-23.72%<br>50.00%<br>157.14%                     |
| UG DECLARED MAJORS TOTAL 2,272 2,339 2,678 3,025 3,588 18.61%                                                                                                                                                                                                                                                                                                                                                                                                                                                                                                                                                                                                                                                                                                                                                                                                                                                                                                                                                                                                                                                                                                                                                                                                                                                                                                                                                                                                                                                                                                                                                                                                                                                                                                                                                                                                                                                                                                                                                                                                                                                                  | BIOLOGY BIOLOGICAL & PHYSICAL SCIENCES BIOTECHNOLOGY CHEMISTRY COMPUTER SCIENCE CONTROL & INSTRUM ELECT DESIGN TECH SAFETY & FIRE ENGINEERING TECHNOLOGY INDUSTRIAL CHEMISTRY                                                                                       | 37<br>80<br>-<br>9<br>146<br>40<br>0                         | 44<br>55<br>5<br>5<br>12<br>158<br>32<br>1<br>10                    | 50<br>12<br>11<br>162<br>28<br>1                         | 71<br>22<br>15<br>156<br>34<br>7                          | 70<br>22<br>14<br>119<br>51<br>18                   | -1.41%<br>0.00%<br>-6.67%<br>-23.72%<br>50.00%<br>157.14%<br>25.00%           |
| UG DECLARED MAJORS TOTAL 2,272 2,339 2,678 3,025 3,588 18.61%                                                                                                                                                                                                                                                                                                                                                                                                                                                                                                                                                                                                                                                                                                                                                                                                                                                                                                                                                                                                                                                                                                                                                                                                                                                                                                                                                                                                                                                                                                                                                                                                                                                                                                                                                                                                                                                                                                                                                                                                                                                                  | BIOLOGY BIOLOGICAL & PHYSICAL SCIENCES BIOTECHNOLOGY CHEMISTRY COMPUTER SCIENCE CONTROL & INSTRUM ELECT DESIGN TECH SAFETY & FIRE ENGINEERING TECHNOLOGY INDUSTRIAL CHEMISTRY PROCESS & PIPING DESIGN                                                               | 37<br>80<br>-<br>9<br>146<br>40<br>0<br>0<br>8               | 44<br>55<br>5<br>12<br>158<br>32<br>1<br>10<br>23                   | 50<br>12<br>11<br>162<br>28<br>1<br>9                    | 71<br>22<br>15<br>156<br>34<br>7<br>12                    | 70<br>22<br>14<br>119<br>51<br>18<br>15<br>24       | -1.41%<br>0.00%<br>-6.67%<br>-23.72%<br>50.00%<br>157.14%<br>25.00%<br>-7.69% |
|                                                                                                                                                                                                                                                                                                                                                                                                                                                                                                                                                                                                                                                                                                                                                                                                                                                                                                                                                                                                                                                                                                                                                                                                                                                                                                                                                                                                                                                                                                                                                                                                                                                                                                                                                                                                                                                                                                                                                                                                                                                                                                                                | BIOLOGY BIOLOGICAL & PHYSICAL SCIENCES BIOTECHNOLOGY CHEMISTRY COMPUTER SCIENCE CONTROL & INSTRUM ELECT DESIGN TECH SAFETY & FIRE ENGINEERING TECHNOLOGY INDUSTRIAL CHEMISTRY PROCESS & PIPING DESIGN STRUCTURAL ANALYSIS AND DESIGN                                | 37<br>80<br>9<br>146<br>40<br>0<br>8<br>8<br>38              | 44<br>55<br>55<br>12<br>158<br>32<br>1<br>10<br>23                  | 50<br>12<br>11<br>162<br>28<br>1<br>9<br>24<br>20        | 71<br>22<br>15<br>156<br>34<br>7<br>12<br>26<br>28        | 70<br>22<br>14<br>119<br>51<br>18<br>15<br>24       | -1.41% 0.00% -6.67% -23.72% 50.00% 157.14% 25.00% -7.69% 10.71%               |
| UNDECLARED MAJORS 6,082 6,763 7,235 7,288 7,673 5.28%                                                                                                                                                                                                                                                                                                                                                                                                                                                                                                                                                                                                                                                                                                                                                                                                                                                                                                                                                                                                                                                                                                                                                                                                                                                                                                                                                                                                                                                                                                                                                                                                                                                                                                                                                                                                                                                                                                                                                                                                                                                                          | BIOLOGY BIOLOGICAL & PHYSICAL SCIENCES BIOTECHNOLOGY CHEMISTRY COMPUTER SCIENCE CONTROL & INSTRUM ELECT DESIGN TECH SAFETY & FIRE ENGINEERING TECHNOLOGY INDUSTRIAL CHEMISTRY PROCESS & PIPING DESIGN STRUCTURAL ANALYSIS AND DESIGN TOTAL                          | 37<br>80<br>-<br>9<br>146<br>40<br>0<br>8<br>8<br>38<br>27   | 44<br>55<br>5<br>5<br>12<br>158<br>32<br>1<br>10<br>23<br>19        | 50<br>12<br>11<br>162<br>28<br>1<br>9<br>24<br>20        | 71<br>22<br>15<br>156<br>34<br>7<br>12<br>26<br>28        | 70<br>22<br>14<br>119<br>51<br>18<br>15<br>24<br>31 | -1.41% 0.00% -6.67% -23.72% 50.00% 157.14% 25.00% -7.69% 10.71%               |
|                                                                                                                                                                                                                                                                                                                                                                                                                                                                                                                                                                                                                                                                                                                                                                                                                                                                                                                                                                                                                                                                                                                                                                                                                                                                                                                                                                                                                                                                                                                                                                                                                                                                                                                                                                                                                                                                                                                                                                                                                                                                                                                                | BIOLOGY BIOLOGICAL & PHYSICAL SCIENCES BIOTECHNOLOGY CHEMISTRY COMPUTER SCIENCE CONTROL & INSTRUM ELECT DESIGN TECH SAFETY & FIRE ENGINEERING TECHNOLOGY INDUSTRIAL CHEMISTRY PROCESS & PIPING DESIGN STRUCTURAL ANALYSIS AND DESIGN TOTAL UG DECLARED MAJORS TOTAL | 37<br>80<br>-<br>9<br>146<br>40<br>0<br>8<br>38<br>27<br>426 | 44<br>55<br>5<br>5<br>12<br>158<br>32<br>1<br>10<br>23<br>19<br>411 | 50<br>12<br>11<br>162<br>28<br>1<br>9<br>24<br>20<br>437 | 71<br>22<br>15<br>156<br>34<br>7<br>12<br>26<br>28<br>515 | 70<br>22<br>14<br>119<br>51<br>18<br>15<br>24<br>31 | -1.41% 0.00% -6.67% -23.72% 50.00% 157.14% 25.00% -7.69% 10.71%  0.78%        |
| UNDERGRADUATE TOTAL 8,354 9,102 9,913 10,313 11,261 9.19%                                                                                                                                                                                                                                                                                                                                                                                                                                                                                                                                                                                                                                                                                                                                                                                                                                                                                                                                                                                                                                                                                                                                                                                                                                                                                                                                                                                                                                                                                                                                                                                                                                                                                                                                                                                                                                                                                                                                                                                                                                                                      | BIOLOGY BIOLOGICAL & PHYSICAL SCIENCES BIOTECHNOLOGY CHEMISTRY COMPUTER SCIENCE CONTROL & INSTRUM ELECT DESIGN TECH SAFETY & FIRE ENGINEERING TECHNOLOGY INDUSTRIAL CHEMISTRY PROCESS & PIPING DESIGN STRUCTURAL ANALYSIS AND DESIGN TOTAL UG DECLARED MAJORS TOTAL | 37<br>80<br>-<br>9<br>146<br>40<br>0<br>8<br>38<br>27<br>426 | 44<br>55<br>5<br>5<br>12<br>158<br>32<br>1<br>10<br>23<br>19<br>411 | 50<br>12<br>11<br>162<br>28<br>1<br>9<br>24<br>20<br>437 | 71<br>22<br>15<br>156<br>34<br>7<br>12<br>26<br>28<br>515 | 70<br>22<br>14<br>119<br>51<br>18<br>15<br>24<br>31 | -1.41% 0.00% -6.67% -23.72% 50.00% 157.14% 25.00% -7.69% 10.71%               |

<sup>\*</sup>See Fact Book Footnotes Section A.4.a. - A.4.b.

Last updated 03/01/05 By Source: CBM001 Internal Report