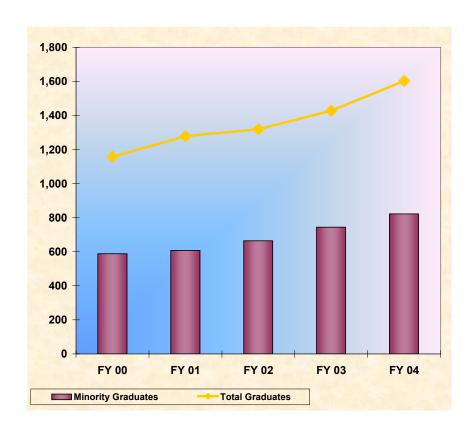

#### D. Degree Data

- 26. Inventory of Approved Majors by college
- 27. Baccalaureate Degrees Awarded by College
- 28. Masters Degrees Awarded by College
- 29. Baccalaureate Degree Graduates by Gender and Ethnicity
- 30. Masters Degree Graduates by Gender & Ethnicity
- 31. Minority Baccalaureate Degree Graduates