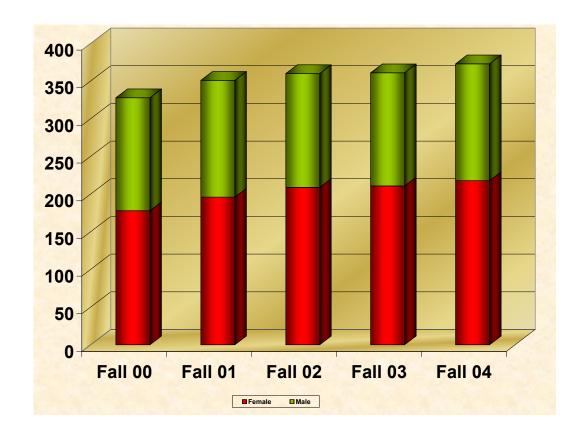

#### New FTIC & New Undergraduate Transfer Applications Received, Accepted & Enrolled

|                                         | Fall 00 | Fall 01 | Fall 02 | Fall 03 | Fall 04 |
|-----------------------------------------|---------|---------|---------|---------|---------|
| New FTIC                                |         |         |         |         |         |
| # of Applications Received              | 1,655   | 1,901   | 1,761   | 2,044   | 1,838   |
| # of Applications (Accepted)            | 1,655   | 1,901   | 1,761   | 2,036   | 1,825   |
| % Completed (Accepted)                  | 100.00% | 100.00% | 100.00% | 99.61%  | 99.29%  |
|                                         |         |         |         |         |         |
| # Accepted who enrolled as of 12th Day  | 833     | 931     | 987     | 1224    | 1113    |
| % Enrolled who completed applications   | 50.33%  | 48.97%  | 56.05%  | 59.88%  | 60.55%  |
|                                         |         |         |         |         |         |
| New UG Transfers                        |         |         |         |         |         |
| # of New Transfer Applications Received | 2,111   | 2,320   | 2,491   | 2,741   | 2,699   |
| # of Applications Completed (Accepted)  | 2,111   | 2,320   | 2,491   | 2,741   | 2,699   |
| % Completed (Accepted)                  | 100.00% | 100.00% | 100.00% | 100.00% | 100.00% |
|                                         |         |         |         |         |         |
| # Accepted who enrolled as of 12th Day  | 1,286   | 1,479   | 1,672   | 1,739   | 1,795   |
| % Enrolled who completed applications   | 60.92%  | 63.75%  | 67.12%  | 63.44%  | 66.51%  |