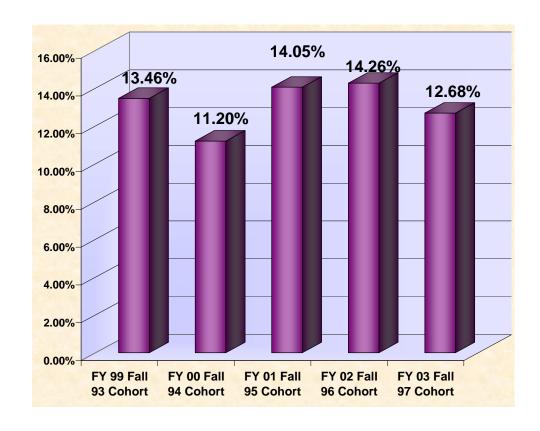

# **Undergraduate Student Headcount Enrollment by Gender & Ethnicity**

| White                                                                                                                                                                                                                                                                                                                                                                                                                                                                                                                                                                                                                                                                                                                                                                                                                                                                                                                                                                                                                                                                                                                                                                                                                                                                                                                                                                                         |                 |         |            |         |            |         |            |         |            |         |            |
|-----------------------------------------------------------------------------------------------------------------------------------------------------------------------------------------------------------------------------------------------------------------------------------------------------------------------------------------------------------------------------------------------------------------------------------------------------------------------------------------------------------------------------------------------------------------------------------------------------------------------------------------------------------------------------------------------------------------------------------------------------------------------------------------------------------------------------------------------------------------------------------------------------------------------------------------------------------------------------------------------------------------------------------------------------------------------------------------------------------------------------------------------------------------------------------------------------------------------------------------------------------------------------------------------------------------------------------------------------------------------------------------------|-----------------|---------|------------|---------|------------|---------|------------|---------|------------|---------|------------|
| White         1,137         22.55%         1,177         22.41%         1,290         22.70%         1,387         22.28%         1,392         21.           Black         1,721         34.13%         1,753         33.37%         1,778         31.28%         1,982         31.84%         2,099         31.           Hispanic         1,598         31.69%         1,737         33.07%         2,009         35.34%         2,229         35.81%         2,395         37.           Asian         425         8.43%         448         8.53%         453         7.97%         465         7.47%         511         7.9           American Indian         7         0.14%         9         0.17%         11         0.19%         16         0.28%         16         0.2           International         148         2.93%         123         2.34%         143         2.52%         145         2.33%         122         1.8           Unknown         7         0.14%         6         0.11%         0         0.00%         1         0.02%         1         0.0           Subtotal Female         5,043         100.00%         5,253         100.00%         5,684         100                                                                                                                                                                                         |                 | Fall 99 | % of Total | Fall 00 | % of Total | Fall 01 | % of Total | Fall 02 | % of Total | Fall 03 | % of Total |
| Black                                                                                                                                                                                                                                                                                                                                                                                                                                                                                                                                                                                                                                                                                                                                                                                                                                                                                                                                                                                                                                                                                                                                                                                                                                                                                                                                                                                         | Female          |         |            |         |            |         |            |         |            |         |            |
| Black                                                                                                                                                                                                                                                                                                                                                                                                                                                                                                                                                                                                                                                                                                                                                                                                                                                                                                                                                                                                                                                                                                                                                                                                                                                                                                                                                                                         |                 |         |            |         |            |         |            |         |            |         |            |
| Hispanic                                                                                                                                                                                                                                                                                                                                                                                                                                                                                                                                                                                                                                                                                                                                                                                                                                                                                                                                                                                                                                                                                                                                                                                                                                                                                                                                                                                      |                 |         |            | ,       |            |         |            |         |            | ,       | 21.59%     |
| Asian                                                                                                                                                                                                                                                                                                                                                                                                                                                                                                                                                                                                                                                                                                                                                                                                                                                                                                                                                                                                                                                                                                                                                                                                                                                                                                                                                                                         |                 | ,       |            |         |            | ,       |            |         |            |         | 31.17%     |
| American Indian                                                                                                                                                                                                                                                                                                                                                                                                                                                                                                                                                                                                                                                                                                                                                                                                                                                                                                                                                                                                                                                                                                                                                                                                                                                                                                                                                                               |                 |         |            | 1,737   |            |         |            | 2,229   |            |         | 37.15%     |
| International                                                                                                                                                                                                                                                                                                                                                                                                                                                                                                                                                                                                                                                                                                                                                                                                                                                                                                                                                                                                                                                                                                                                                                                                                                                                                                                                                                                 |                 |         |            |         |            |         |            |         |            |         | 7.93%      |
| Unknown                                                                                                                                                                                                                                                                                                                                                                                                                                                                                                                                                                                                                                                                                                                                                                                                                                                                                                                                                                                                                                                                                                                                                                                                                                                                                                                                                                                       | American Indian |         |            |         |            |         |            |         | 0.26%      |         | 0.25%      |
| Subtotal Female         5,043         100.00%         5,253         100.00%         5,684         100.00%         6,225         100.00%         6,446         100.           Fall 99         % of Total         Fall 00         % of Total         Fall 01         % of Total         Fall 02         % of Total         Fall 03         % of Male           White         976         26.60%         1,045         28.40%         1,094         27.63%         1,129         26.89%         1,211         27.           Black         795         21.67%         822         22.34%         860         21.72%         872         20.77%         870         19.           Hispanic         1,180         32.16%         1,132         30.77%         1,296         32.74%         1,416         33.73%         1,528         34.           Asian         510         13.90%         495         13.45%         500         12.63%         584         13.91%         616         13.           American Indian         11         0.30%         14         0.38%         7         0.18%         10         0.24%         14         0.3           International         192         5.23%         167                                                                                                                                                                                     | International   | 148     | 2.93%      | 123     |            | 143     | 2.52%      | 145     | 2.33%      | 122     | 1.89%      |
| Fall 99    % of Total   Fall 00    % of Total   Fall 01    % of Total   Fall 02    % of Total   Fall 03    % of Male                                                                                                                                                                                                                                                                                                                                                                                                                                                                                                                                                                                                                                                                                                                                                                                                                                                                                                                                                                                                                                                                                                                                                                                                                                                                          | Unknown         | 7       | 0.14%      | 6       | 0.11%      | 0       | 0.00%      | 1       | 0.02%      | 1       | 0.02%      |
| Fall 99    % of Total   Fall 00    % of Total   Fall 01    % of Total   Fall 02    % of Total   Fall 03    % of Male                                                                                                                                                                                                                                                                                                                                                                                                                                                                                                                                                                                                                                                                                                                                                                                                                                                                                                                                                                                                                                                                                                                                                                                                                                                                          |                 |         |            |         |            |         |            |         |            |         |            |
| White         976         26.60%         1,045         28.40%         1,094         27.63%         1,129         26.89%         1,211         27.8           Black         795         21.67%         822         22.34%         860         21.72%         872         20.77%         870         19.           Hispanic         1,180         32.16%         1,132         30.77%         1,296         32.74%         1,416         33.73%         1,528         34.1           Asian         510         13.90%         495         13.45%         500         12.63%         584         13.91%         616         13.           American Indian         11         0.30%         14         0.38%         7         0.18%         10         0.24%         14         0.3           International         192         5.23%         167         4.54%         202         5.10%         187         4.45%         176         3.9           Unknown         5         0.14%         4         0.11%         0         0.00%         4,198         100.00%         4,416         100.           Subtotal Male         3,669         100.00%         3,679         100.00%         3,959 <th< th=""><th>Subtotal Female</th><th>5,043</th><th>100.00%</th><th>5,253</th><th>100.00%</th><th>5,684</th><th>100.00%</th><th>6,225</th><th>100.00%</th><th>6,446</th><th>100.00%</th></th<> | Subtotal Female | 5,043   | 100.00%    | 5,253   | 100.00%    | 5,684   | 100.00%    | 6,225   | 100.00%    | 6,446   | 100.00%    |
| White         976         26.60%         1,045         28.40%         1,094         27.63%         1,129         26.89%         1,211         27.8           Black         795         21.67%         822         22.34%         860         21.72%         872         20.77%         870         19.           Hispanic         1,180         32.16%         1,132         30.77%         1,296         32.74%         1,416         33.73%         1,528         34.1           Asian         510         13.90%         495         13.45%         500         12.63%         584         13.91%         616         13.           American Indian         11         0.30%         14         0.38%         7         0.18%         10         0.24%         14         0.3           International         192         5.23%         167         4.54%         202         5.10%         187         4.45%         176         3.9           Unknown         5         0.14%         4         0.11%         0         0.00%         4,198         100.00%         4,416         100.           Subtotal Male         3,669         100.00%         3,679         100.00%         3,959 <th< th=""><th></th><th></th><th></th><th></th><th></th><th></th><th></th><th></th><th></th><th></th><th></th></th<>                                                                            |                 |         |            |         |            |         |            |         |            |         |            |
| White         976         26.60%         1,045         28.40%         1,094         27.63%         1,129         26.89%         1,211         27.8           Black         795         21.67%         822         22.34%         860         21.72%         872         20.77%         870         19.3           Hispanic         1,180         32.16%         1,132         30.77%         1,296         32.74%         1,416         33.73%         1,528         34.4           Asian         510         13.90%         495         13.45%         500         12.63%         584         13.91%         616         13.3           American Indian         11         0.30%         14         0.38%         7         0.18%         10         0.24%         14         0.3           International         192         5.23%         167         4.54%         202         5.10%         187         4.45%         176         3.9           Unknown         5         0.14%         4         0.11%         0         0.00%         4,198         100.00%         4,416         100.           Subtotal Male         3,669         100.00%         3,679         100.00%         3,959         <                                                                                                                                                                                     |                 | Fall 99 | % of Total | Fall 00 | % of Total | Fall 01 | % of Total | Fall 02 | % of Total | Fall 03 | % of Total |
| Black         795         21.67%         822         22.34%         860         21.72%         872         20.77%         870         19.7           Hispanic         1,180         32.16%         1,132         30.77%         1,296         32.74%         1,416         33.73%         1,528         34.4           Asian         510         13.90%         495         13.45%         500         12.63%         584         13.91%         616         13.3           American Indian         11         0.30%         14         0.38%         7         0.18%         10         0.24%         14         0.3           International         192         5.23%         167         4.54%         202         5.10%         187         4.45%         176         3.9           Unknown         5         0.14%         4         0.11%         0         0.00%         0         0.00%         1         0.0           Subtotal Male         3,669         100.00%         3,679         100.00%         3,959         100.00%         4,198         100.00%         4,416         100           Overall         White         2,113         24.25%         2,222         24.88%                                                                                                                                                                                                     | Male            |         |            |         |            |         |            |         |            |         |            |
| Black         795         21.67%         822         22.34%         860         21.72%         872         20.77%         870         19.7           Hispanic         1,180         32.16%         1,132         30.77%         1,296         32.74%         1,416         33.73%         1,528         34.4           Asian         510         13.90%         495         13.45%         500         12.63%         584         13.91%         616         13.3           American Indian         11         0.30%         14         0.38%         7         0.18%         10         0.24%         14         0.3           International         192         5.23%         167         4.54%         202         5.10%         187         4.45%         176         3.9           Unknown         5         0.14%         4         0.11%         0         0.00%         0         0.00%         1         0.0           Subtotal Male         3,669         100.00%         3,679         100.00%         3,959         100.00%         4,198         100.00%         4,416         100           Overall         White         2,113         24.25%         2,222         24.88%                                                                                                                                                                                                     |                 |         |            |         |            |         |            |         |            |         |            |
| Hispanic                                                                                                                                                                                                                                                                                                                                                                                                                                                                                                                                                                                                                                                                                                                                                                                                                                                                                                                                                                                                                                                                                                                                                                                                                                                                                                                                                                                      | White           | 976     | 26.60%     | 1,045   | 28.40%     | 1,094   | 27.63%     | 1,129   | 26.89%     | 1,211   | 27.42%     |
| Asian         510         13.90%         495         13.45%         500         12.63%         584         13.91%         616         13.3           American Indian         11         0.30%         14         0.38%         7         0.18%         10         0.24%         14         0.3           International         192         5.23%         167         4.54%         202         5.10%         187         4.45%         176         3.9           Unknown         5         0.14%         4         0.11%         0         0.00%         0         0.00%         1         0.0           Subtotal Male         3,669         100.00%         3,679         100.00%         3,959         100.00%         4,198         100.00%         4,416         100.           Fall 99         % of Total         Fall 00         % of Total         Fall 01         % of Total         Fall 02         % of Total         Fall 03         % of Total           White         2,113         24.25%         2,222         24.88%         2,384         24.72%         2,516         24.14%         2,603         23.3           Black         2,516         28.88%         2,575         28.83%         2,638                                                                                                                                                                             | Black           | 795     | 21.67%     | 822     | 22.34%     | 860     | 21.72%     | 872     | 20.77%     | 870     | 19.70%     |
| American Indian         11         0.30%         14         0.38%         7         0.18%         10         0.24%         14         0.3           International         192         5.23%         167         4.54%         202         5.10%         187         4.45%         176         3.9           Unknown         5         0.14%         4         0.11%         0         0.00%         0         0.00%         1         0.0           Subtotal Male         3,669         100.00%         3,679         100.00%         3,959         100.00%         4,198         100.00%         4,416         100           Fall 99         % of Total         Fall 00         % of Total         Fall 01         % of Total         Fall 02         % of Total         Fall 03         % of Overall           White         2,113         24.25%         2,222         24.88%         2,384         24.72%         2,516         24.14%         2,603         23.9           Black         2,516         28.88%         2,575         28.83%         2,638         27.36%         2,854         27.38%         2,879         26.3                                                                                                                                                                                                                                                          | Hispanic        | 1,180   | 32.16%     | 1,132   | 30.77%     | 1,296   | 32.74%     | 1,416   | 33.73%     | 1,528   | 34.60%     |
| International   192   5.23%   167   4.54%   202   5.10%   187   4.45%   176   3.9                                                                                                                                                                                                                                                                                                                                                                                                                                                                                                                                                                                                                                                                                                                                                                                                                                                                                                                                                                                                                                                                                                                                                                                                                                                                                                             | Asian           | 510     | 13.90%     | 495     | 13.45%     | 500     | 12.63%     | 584     | 13.91%     | 616     | 13.95%     |
| Unknown         5         0.14%         4         0.11%         0         0.00%         0         0.00%         1         0.0           Subtotal Male         3,669         100.00%         3,679         100.00%         3,959         100.00%         4,198         100.00%         4,416         100.00%           Fall 99         % of Total         Fall 00         % of Total         Fall 01         % of Total         Fall 02         % of Total         Fall 03         % of Total           Overall           White         2,113         24.25%         2,222         24.88%         2,384         24.72%         2,516         24.14%         2,603         23.9           Black         2,516         28.88%         2,575         28.83%         2,638         27.36%         2,854         27.38%         2,879         26.3                                                                                                                                                                                                                                                                                                                                                                                                                                                                                                                                                  | American Indian | 11      | 0.30%      | 14      | 0.38%      | 7       | 0.18%      | 10      | 0.24%      | 14      | 0.32%      |
| Subtotal Male         3,669         100.00%         3,679         100.00%         3,959         100.00%         4,198         100.00%         4,416         100.00%           Fall 99         % of Total         Fall 00         % of Total         Fall 01         % of Total         Fall 02         % of Total         Fall 03         % of Total           Overall           White         2,113         24.25%         2,222         24.88%         2,384         24.72%         2,516         24.14%         2,603         23.9           Black         2,516         28.88%         2,575         28.83%         2,638         27.36%         2,854         27.38%         2,879         26.3                                                                                                                                                                                                                                                                                                                                                                                                                                                                                                                                                                                                                                                                                          | International   | 192     | 5.23%      | 167     | 4.54%      | 202     | 5.10%      | 187     | 4.45%      | 176     | 3.99%      |
| Fall 99   % of Total   Fall 00   % of Total   Fall 01   % of Total   Fall 02   % of Total   Fall 03   % of Overall                                                                                                                                                                                                                                                                                                                                                                                                                                                                                                                                                                                                                                                                                                                                                                                                                                                                                                                                                                                                                                                                                                                                                                                                                                                                            | Unknown         | 5       | 0.14%      | 4       | 0.11%      | 0       | 0.00%      | 0       | 0.00%      | 1       | 0.02%      |
| Fall 99   % of Total   Fall 00   % of Total   Fall 01   % of Total   Fall 02   % of Total   Fall 03   % of Overall                                                                                                                                                                                                                                                                                                                                                                                                                                                                                                                                                                                                                                                                                                                                                                                                                                                                                                                                                                                                                                                                                                                                                                                                                                                                            |                 |         |            |         |            |         |            |         |            |         |            |
| White         2,113         24.25%         2,222         24.88%         2,384         24.72%         2,516         24.14%         2,603         23.3           Black         2,516         28.88%         2,575         28.83%         2,638         27.36%         2,854         27.38%         2,879         26.3                                                                                                                                                                                                                                                                                                                                                                                                                                                                                                                                                                                                                                                                                                                                                                                                                                                                                                                                                                                                                                                                           | Subtotal Male   | 3,669   | 100.00%    | 3,679   | 100.00%    | 3,959   | 100.00%    | 4,198   | 100.00%    | 4,416   | 100.00%    |
| White         2,113         24.25%         2,222         24.88%         2,384         24.72%         2,516         24.14%         2,603         23.3           Black         2,516         28.88%         2,575         28.83%         2,638         27.36%         2,854         27.38%         2,879         26.3                                                                                                                                                                                                                                                                                                                                                                                                                                                                                                                                                                                                                                                                                                                                                                                                                                                                                                                                                                                                                                                                           |                 |         |            |         |            |         |            |         |            |         |            |
| White         2,113         24.25%         2,222         24.88%         2,384         24.72%         2,516         24.14%         2,603         23.3           Black         2,516         28.88%         2,575         28.83%         2,638         27.36%         2,854         27.38%         2,879         26.3                                                                                                                                                                                                                                                                                                                                                                                                                                                                                                                                                                                                                                                                                                                                                                                                                                                                                                                                                                                                                                                                           |                 | Fall 99 | % of Total | Fall 00 | % of Total | Fall 01 | % of Total | Fall 02 | % of Total | Fall 03 | % of Total |
| Black 2,516 28.88% 2,575 28.83% 2,638 27.36% 2,854 27.38% 2,879 26.                                                                                                                                                                                                                                                                                                                                                                                                                                                                                                                                                                                                                                                                                                                                                                                                                                                                                                                                                                                                                                                                                                                                                                                                                                                                                                                           | Overall         |         |            |         |            |         |            |         |            |         |            |
| Black 2,516 28.88% 2,575 28.83% 2,638 27.36% 2,854 27.38% 2,879 26.                                                                                                                                                                                                                                                                                                                                                                                                                                                                                                                                                                                                                                                                                                                                                                                                                                                                                                                                                                                                                                                                                                                                                                                                                                                                                                                           |                 |         |            |         |            |         |            |         |            |         |            |
|                                                                                                                                                                                                                                                                                                                                                                                                                                                                                                                                                                                                                                                                                                                                                                                                                                                                                                                                                                                                                                                                                                                                                                                                                                                                                                                                                                                               | White           | 2,113   | 24.25%     | 2,222   | 24.88%     | 2,384   | 24.72%     | 2,516   | 24.14%     | 2,603   | 23.96%     |
| 10 1 0 10 0 0 0 0 0 0 0 0 0 0 0 0 0 0 0                                                                                                                                                                                                                                                                                                                                                                                                                                                                                                                                                                                                                                                                                                                                                                                                                                                                                                                                                                                                                                                                                                                                                                                                                                                                                                                                                       | Black           | 2,516   | 28.88%     | 2,575   | 28.83%     | 2,638   | 27.36%     | 2,854   | 27.38%     | 2,879   | 26.51%     |
| <b>Hispanic</b>   2,778   31.89%   2,869   32.12%   3,305   34.27%   3,645   34.97%   3,923   36.                                                                                                                                                                                                                                                                                                                                                                                                                                                                                                                                                                                                                                                                                                                                                                                                                                                                                                                                                                                                                                                                                                                                                                                                                                                                                             | Hispanic        | 2,778   | 31.89%     | 2,869   | 32.12%     | 3,305   | 34.27%     | 3,645   | 34.97%     | 3,923   | 36.12%     |
| Asian 935 10.73% 943 10.56% 953 9.88% 1,049 10.06% 1,127 10.3                                                                                                                                                                                                                                                                                                                                                                                                                                                                                                                                                                                                                                                                                                                                                                                                                                                                                                                                                                                                                                                                                                                                                                                                                                                                                                                                 | Asian           | 935     | 10.73%     | 943     | 10.56%     | 953     | 9.88%      | 1,049   | 10.06%     | 1,127   | 10.38%     |
| American Indian         18         0.21%         23         0.26%         18         0.19%         26         0.25%         30         0.2                                                                                                                                                                                                                                                                                                                                                                                                                                                                                                                                                                                                                                                                                                                                                                                                                                                                                                                                                                                                                                                                                                                                                                                                                                                    | American Indian | 18      | 0.21%      | 23      | 0.26%      | 18      | 0.19%      | 26      | 0.25%      | 30      | 0.28%      |
| International 340 3.90% 290 3.25% 345 3.58% 332 3.19% 298 2.7                                                                                                                                                                                                                                                                                                                                                                                                                                                                                                                                                                                                                                                                                                                                                                                                                                                                                                                                                                                                                                                                                                                                                                                                                                                                                                                                 | International   | 340     | 3.90%      | 290     | 3.25%      | 345     | 3.58%      | 332     | 3.19%      | 298     | 2.74%      |
| Unknown 12 0.14% 10 0.11% 0 0.00% 1 0.01% 2 0.0                                                                                                                                                                                                                                                                                                                                                                                                                                                                                                                                                                                                                                                                                                                                                                                                                                                                                                                                                                                                                                                                                                                                                                                                                                                                                                                                               | Unknown         | 12      | 0.14%      | 10      | 0.11%      | 0       | 0.00%      | 1       | 0.01%      | 2       | 0.02%      |
|                                                                                                                                                                                                                                                                                                                                                                                                                                                                                                                                                                                                                                                                                                                                                                                                                                                                                                                                                                                                                                                                                                                                                                                                                                                                                                                                                                                               |                 |         |            |         | •          |         |            |         | •          |         |            |
| Grand Total 8,712   100.00%   8,932   100.00%   9,643   100.00%   10,423   100.00%   10,862   100.                                                                                                                                                                                                                                                                                                                                                                                                                                                                                                                                                                                                                                                                                                                                                                                                                                                                                                                                                                                                                                                                                                                                                                                                                                                                                            | Grand Total     | 8,712   | 100.00%    | 8,932   | 100.00%    | 9,643   | 100.00%    | 10,423  | 100.00%    | 10,862  | 100.00%    |

# **Graduate Student Headcount Enrollment by Gender & Ethnicity**

|                 | Fall 00 | % of Total | Fall 01 | % of Total | Fall 02 | % of Total | Fall 03 | % of Total |
|-----------------|---------|------------|---------|------------|---------|------------|---------|------------|
| Female          |         |            |         |            |         |            |         |            |
|                 |         |            |         |            |         |            |         |            |
| White           | 9       | 60.00%     | 21      | 52.50%     | 39      | 49.37%     | 41      | 47.13%     |
| Black           | 6       | 40.00%     | 11      | 27.50%     | 17      | 21.52%     | 22      | 25.29%     |
| Hispanic        | 0       | 0.00%      | 8       | 20.00%     | 19      | 24.05%     | 20      | 22.99%     |
| Asian           | 0       | 0.00%      | 0       | 0.00%      | 1       | 1.27%      | 4       | 4.60%      |
| American Indian | 0       | 0.00%      | 0       | 0.00%      | 0       | 0.00%      | 0       | 0.00%      |
| International   | 0       | 0.00%      | 0       | 0.00%      | 3       | 3.80%      | 0       | 0.00%      |
| Unknown         | 0       | 0.00%      | 0       | 0.00%      | 0       | 0.00%      | 0       | 0.00%      |
|                 |         |            |         |            |         |            |         |            |
| Subtotal Female | 15      | 100.00%    | 40      | 100.00%    | 79      | 100.00%    | 87      | 100.00%    |
|                 |         |            |         |            |         |            |         |            |
|                 | Fall 00 | % of Total | Fall 01 | % of Total | Fall 02 | % of Total | Fall 03 | % of Total |
| Male            |         | -          | -       | •          | ·       |            |         |            |
|                 |         |            |         |            |         |            |         |            |
| White           | 2       | 50.00%     | 8       | 38.10%     | 11      | 42.31%     | 12      | 48.00%     |
| Black           | 0       | 0.00%      | 4       | 19.05%     | 4       | 15.38%     | 7       | 28.00%     |
| Hispanic        | 2       | 50.00%     | 9       | 42.86%     | 10      | 38.46%     | 6       | 24.00%     |
| Asian           | 0       | 0.00%      | 0       | 0.00%      | 0       | 0.00%      | 0       | 0.00%      |
| American Indian | 0       | 0.00%      | 0       | 0.00%      | 0       | 0.00%      | 0       | 0.00%      |
| International   | 0       | 0.00%      | 0       | 0.00%      | 1       | 3.85%      | 0       | 0.00%      |
| Unknown         | 0       | 0.00%      | 0       | 0.00%      | 0       | 0.00%      | 0       | 0.00%      |
|                 |         |            |         |            |         |            |         |            |
| Subtotal Male   | 4       | 100.00%    | 21      | 100.00%    | 26      | 100.00%    | 25      | 100.00%    |
|                 |         |            |         |            |         |            |         |            |
|                 | Fall 00 | % of Total | Fall 01 | % of Total | Fall 02 | % of Total | Fall 03 | % of Total |
| Overall         |         |            |         |            |         |            |         |            |
|                 |         |            |         |            |         |            |         |            |
| White           | 11      | 57.89%     | 29      | 47.54%     | 50      | 47.62%     | 53      | 47.32%     |
| Black           | 6       | 31.58%     | 15      | 24.59%     | 21      | 20.00%     | 29      | 25.89%     |
| Hispanic        | 2       | 10.53%     | 17      | 27.87%     | 29      | 27.62%     | 26      | 23.21%     |
| Asian           | 0       | 0.00%      | 0       | 0.00%      | 1       | 0.95%      | 4       | 3.57%      |
| American Indian | 0       | 0.00%      | 0       | 0.00%      | 0       | 0.00%      | 0       | 0.00%      |
| International   | 0       | 0.00%      | 0       | 0.00%      | 4       | 3.81%      | 0       | 0.00%      |
| Unknown         | 0       | 0.00%      | 0       | 0.00%      | 0       | 0.00%      | 0       | 0.00%      |
|                 |         |            |         |            |         |            |         |            |
| Grand Total     | 19      | 100.00%    | 61      | 100.00%    | 105     | 100.00%    | 112     | 100.00%    |