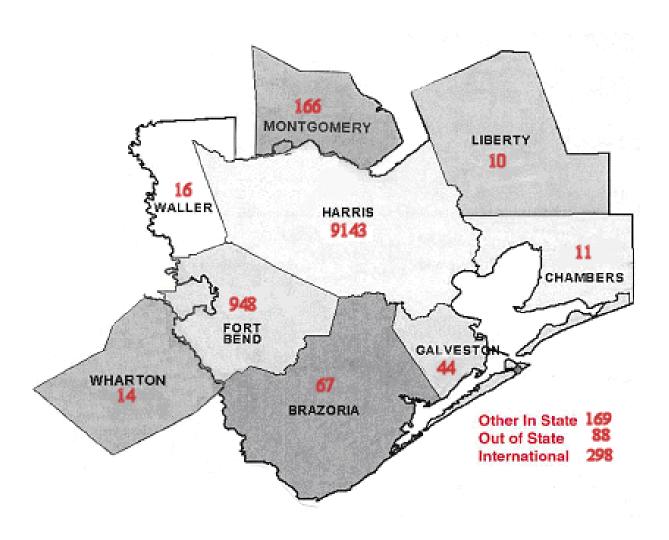

# Total Student Headcount Enrollment (Includes Undergraduate and Masters Studies

#### <u>Table</u>

| Fall 99 | Fall 00 | Fall 01 | Fall 02 | Fall 03 |
|---------|---------|---------|---------|---------|
| 8,712   | 8,951   | 9,704   | 10,528  | 10,974  |