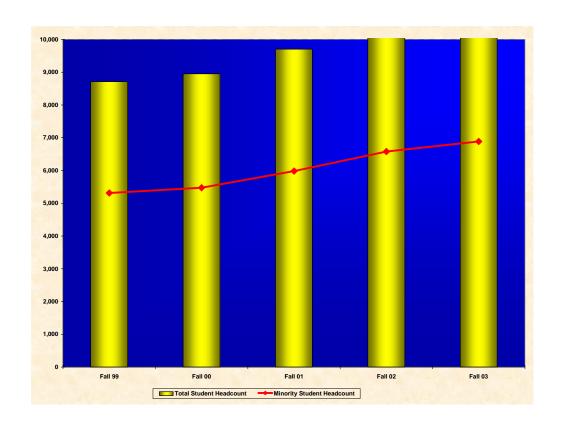

#### A. Student Body Demographics and Data

- 1. Total Student Headcount Enrollment
- 2. Total Student Headcount Enrollment by Gender & Ethnicity
- 3. <u>Undergraduate Student Headcount Enrollment by Gender & Ethnicity</u>
- 4. Graduate Student Headcount Enrollment by Gender & Ethnicity
- 5. Total Student Headcount Enrollment by Age Range
- 6. Total Student Headcount Enrollment by Classification
- 7. UG Full-Time & Part-Time Enrollment
- 8. GR Full-Time & Part-Time Enrollment
- 9. Total Student Headcount Enrollment by Day, Night & Weekend Status
- 10. New FTIC and New Undergraduate Transfer Applications Received, Accepted & Enrollment
- 11. Total Minority Student Enrollment
- 12. Total Majors by College
- 13. Total Student Headcount Enrollment by Residence
- 14. First Time in College (FTIC) Students by Ethnicity
- 15. Full-Time & Part-Time FTIC Students by Gender & Ethnicity
- 16. New Undergraduate Transfer Students by Ethnicity
- 17. Full-Time & Part-Time New Undergraduate Transfer Students by Gender & Ethnicity