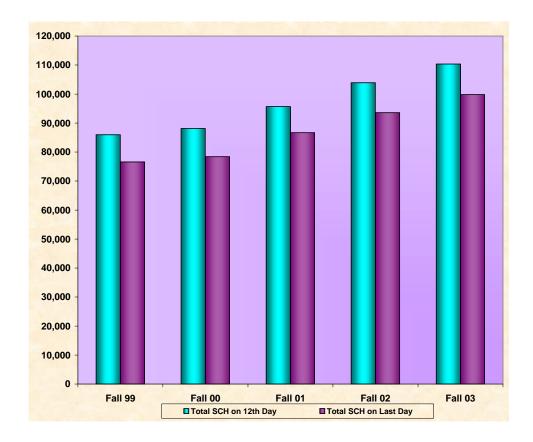

### **Total Student Enrollment by Age Range**

(Includes Undergraduate and Masters Students)

|          | Fall 99 | % of Total | Fall 00 | % of Total | Fall 01 | % of Total | Fall 02 | % of Total | Fall 03 | % of Total |
|----------|---------|------------|---------|------------|---------|------------|---------|------------|---------|------------|
| Under 17 | 9       | 0.1%       | 2       | 0.0%       | 7       | 0.1%       | 7       | 0.1%       | 10      | 0.1%       |
| 17       | 80      | 0.9%       | 76      | 0.8%       | 78      | 0.8%       | 80      | 0.8%       | 93      | 0.8%       |
| 18       | 658     | 7.6%       | 660     | 7.4%       | 731     | 7.5%       | 798     | 7.6%       | 877     | 8.0%       |
| 19-21    | 2,005   | 23.0%      | 2,071   | 23.1%      | 2,378   | 24.5%      | 2,588   | 24.6%      | 2,689   | 24.5%      |
| 22-24    | 1,876   | 21.5%      | 1,949   | 21.8%      | 2,068   | 21.3%      | 2,271   | 21.6%      | 2,483   | 22.6%      |
| 25-30    | 2,159   | 24.8%      | 2,211   | 24.7%      | 2,326   | 24.0%      | 2,520   | 23.9%      | 2,521   | 23.0%      |
| 31-35    | 731     | 8.4%       | 777     | 8.7%       | 831     | 8.6%       | 975     | 9.3%       | 1,009   | 9.2%       |
| 36-50    | 1,096   | 12.6%      | 1,094   | 12.2%      | 1,139   | 11.7%      | 1,117   | 10.6%      | 1,087   | 9.9%       |
| 51-64    | 95      | 1.1%       | 108     | 1.2%       | 142     | 1.5%       | 168     | 1.6%       | 197     | 1.8%       |
| 65+      | 3       | 0.0%       | 3       | 0.0%       | 4       | 0.0%       | 4       | 0.0%       | 8       | 0.1%       |
| Total    | 8,712   | 100.0%     | 8,951   | 100.0%     | 9,704   | 100.0%     | 10,528  | 100.0%     | 10,974  | 100.0%     |

#### **Total Student Headcount Enrollment by Age Range**

#### (Includes Undergraduate and Masters Students)

#### Bar Graph