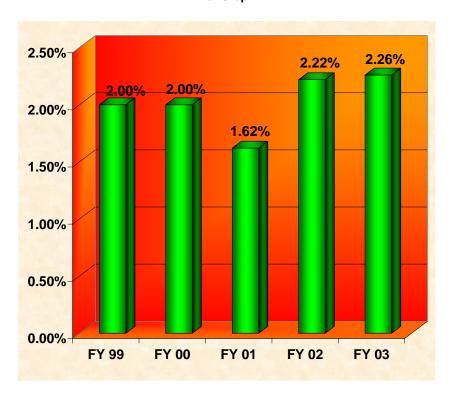

# **Total Majors by College**

|                                | FALL 99 | FALL 00 | FALL 01 | FALL 02 | FALL 03 | % CHANGE PREVIOUS<br>YR |
|--------------------------------|---------|---------|---------|---------|---------|-------------------------|
| GRADUATE                       |         |         |         |         |         |                         |
|                                |         |         |         |         |         |                         |
| HUMANITIES AND SOCIAL SCIENCES |         |         |         |         |         |                         |
|                                |         |         |         |         |         |                         |
| CRIMINAL JUSTICE               | -       | 19      | 33      | 42      | 37      | -11.90%                 |
| MAT: BILINGUAL EDUCATION       | -       | -       | 7       | 10      | 1       | -90.00%                 |
| MAT: CURRICULUM INSTRUCTION    | -       | -       | 11      | 40      | 69      | 72.50%                  |
| MAT: ELEMENTARY EDUCATION      | -       | -       | 6       | 5       | 0       | -100.00%                |
| MAT: SECONDARY EDUCATION       | -       | -       | 4       | 8       | 5       | -37.50%                 |
| TOTAL                          | -       | 19      | 61      | 105     | 112     | 6.67%                   |
|                                |         |         |         |         |         |                         |
| GRADUATE TOTAL                 | -       | 19      | 61      | 105     | 112     | 6.67%                   |
|                                |         |         |         |         |         |                         |
| GRAND TOTAL                    | 8,712   | 8,951   | 9,704   | 10,528  | 10,974  | 4.24%                   |