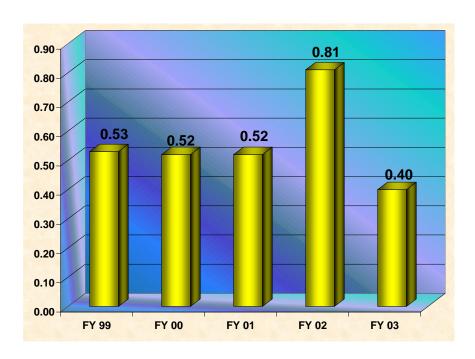

atory Standard**

|                | Fall 99 - 00 | Fall 99 - 01 | Fall 99 - 02 | Fall 99 - 03 | Fall 00 - 01 | Fall 00 - 02 | Fall 00 - 03 | Fall 01 - 02 | Fall 01 - 03 | Fall 02 - 03 |
|----------------|--------------|--------------|--------------|--------------|--------------|--------------|--------------|--------------|--------------|--------------|
| State Standard | 2.8          | 3.6          | 4.5          | 0.6          | 0.8          | 1.7          | -2.2         | 0.9          | -3.0         | -3.9         |

### **Dollar Value of External or Sponsored Research**

(In Millions)

| FY 99 | FY 00 | FY 01 | FY 02 | FY 03 |
|-------|-------|-------|-------|-------|
| 0.53  | 0.52  | 0.52  | 0.81  | 0.4   |

### **Dollar Value of External or Sponsored Research**

#### **Bar Graph**



### **Dollar Value of External or Sponsored Research**

Percent Difference of Dollar Value of External or Sponsored Research

|   | Fall 99 - 00 | Fall 99 - 01 | Fall 99 - 02 | Fall 99 - 03 | Fall 00 - 01 | Fall 00 - 02 | Fall 00 - 03 | Fall 01 - 02 | Fall 01 - 03 | Fall 02 - 03 |
|---|--------------|--------------|--------------|--------------|--------------|--------------|--------------|--------------|--------------|--------------|
| Ī | -1.9%        | -1.9%        | 52.8%        | -24.5%       | 0.0%         | 55.8%        | -23.1%       | 55.8%        | -23.1%       | -50.6%       |

### **External or Sponsored Research as a Percent of State Appropriations**

| FY 99 | FY 00 | FY 01 | FY 02 | FY 03 |  |
|-------|-------|-------|-------|-------|--|
| 2.00% | 2.00% | 1.62% | 2.22% | 2.