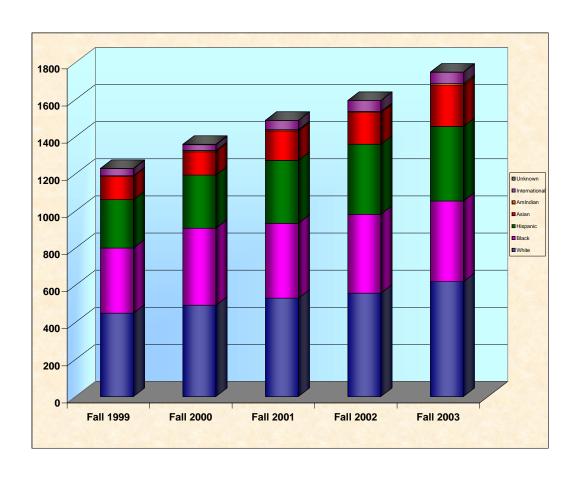

# **Undergraduate Student Headcount Enrollment by Gender & Ethnicity**

| White                                                                                                                                                                                                                                                                                                                                                                                                                                                                                                                                                                                                                                                                                                                                                                                                                                                                                                                                                                                                                                                                                                                                                                                                                                                                                                                                                                                         |                 |         |            |         |            |         |            |         |            |         |            |
|-----------------------------------------------------------------------------------------------------------------------------------------------------------------------------------------------------------------------------------------------------------------------------------------------------------------------------------------------------------------------------------------------------------------------------------------------------------------------------------------------------------------------------------------------------------------------------------------------------------------------------------------------------------------------------------------------------------------------------------------------------------------------------------------------------------------------------------------------------------------------------------------------------------------------------------------------------------------------------------------------------------------------------------------------------------------------------------------------------------------------------------------------------------------------------------------------------------------------------------------------------------------------------------------------------------------------------------------------------------------------------------------------|-----------------|---------|------------|---------|------------|---------|------------|---------|------------|---------|------------|
| White         1,137         22.55%         1,177         22.41%         1,290         22.70%         1,387         22.28%         1,392         21.           Black         1,721         34.13%         1,753         33.37%         1,778         31.28%         1,982         31.84%         2,099         31.           Hispanic         1,598         31.69%         1,737         33.07%         2,009         35.34%         2,229         35.81%         2,395         37.           Asian         425         8.43%         448         8.53%         453         7.97%         465         7.47%         511         7.9           American Indian         7         0.14%         9         0.17%         11         0.19%         16         0.28%         16         0.2           International         148         2.93%         123         2.34%         143         2.52%         145         2.33%         122         1.8           Unknown         7         0.14%         6         0.11%         0         0.00%         1         0.02%         1         0.0           Subtotal Female         5,043         100.00%         5,253         100.00%         5,684         100                                                                                                                                                                                         |                 | Fall 99 | % of Total | Fall 00 | % of Total | Fall 01 | % of Total | Fall 02 | % of Total | Fall 03 | % of Total |
| Black                                                                                                                                                                                                                                                                                                                                                                                                                                                                                                                                                                                                                                                                                                                                                                                                                                                                                                                                                                                                                                                                                                                                                                                                                                                                                                                                                                                         | Female          |         |            |         |            |         |            |         |            |         |            |
| Black                                                                                                                                                                                                                                                                                                                                                                                                                                                                                                                                                                                                                                                                                                                                                                                                                                                                                                                                                                                                                                                                                                                                                                                                                                                                                                                                                                                         |                 |         |            |         |            |         |            |         |            |         |            |
| Hispanic                                                                                                                                                                                                                                                                                                                                                                                                                                                                                                                                                                                                                                                                                                                                                                                                                                                                                                                                                                                                                                                                                                                                                                                                                                                                                                                                                                                      |                 |         |            | ,       |            |         |            |         |            | ,       | 21.59%     |
| Asian                                                                                                                                                                                                                                                                                                                                                                                                                                                                                                                                                                                                                                                                                                                                                                                                                                                                                                                                                                                                                                                                                                                                                                                                                                                                                                                                                                                         |                 | ,       |            |         |            | ,       |            |         |            |         | 31.17%     |
| American Indian                                                                                                                                                                                                                                                                                                                                                                                                                                                                                                                                                                                                                                                                                                                                                                                                                                                                                                                                                                                                                                                                                                                                                                                                                                                                                                                                                                               |                 |         |            | 1,737   |            |         |            | 2,229   |            |         | 37.15%     |
| International                                                                                                                                                                                                                                                                                                                                                                                                                                                                                                                                                                                                                                                                                                                                                                                                                                                                                                                                                                                                                                                                                                                                                                                                                                                                                                                                                                                 |                 |         |            |         |            |         |            |         |            |         | 7.93%      |
| Unknown                                                                                                                                                                                                                                                                                                                                                                                                                                                                                                                                                                                                                                                                                                                                                                                                                                                                                                                                                                                                                                                                                                                                                                                                                                                                                                                                                                                       | American Indian |         |            |         |            |         |            |         | 0.26%      |         | 0.25%      |
| Subtotal Female         5,043         100.00%         5,253         100.00%         5,684         100.00%         6,225         100.00%         6,446         100.           Fall 99         % of Total         Fall 00         % of Total         Fall 01         % of Total         Fall 02         % of Total         Fall 03         % of Male           White         976         26.60%         1,045         28.40%         1,094         27.63%         1,129         26.89%         1,211         27.           Black         795         21.67%         822         22.34%         860         21.72%         872         20.77%         870         19.           Hispanic         1,180         32.16%         1,132         30.77%         1,296         32.74%         1,416         33.73%         1,528         34.           Asian         510         13.90%         495         13.45%         500         12.63%         584         13.91%         616         13.           American Indian         11         0.30%         14         0.38%         7         0.18%         10         0.24%         14         0.3           International         192         5.23%         167                                                                                                                                                                                     | International   | 148     | 2.93%      | 123     |            | 143     | 2.52%      | 145     | 2.33%      | 122     | 1.89%      |
| Fall 99    % of Total   Fall 00    % of Total   Fall 01    % of Total   Fall 02    % of Total   Fall 03    % of Male                                                                                                                                                                                                                                                                                                                                                                                                                                                                                                                                                                                                                                                                                                                                                                                                                                                                                                                                                                                                                                                                                                                                                                                                                                                                          | Unknown         | 7       | 0.14%      | 6       | 0.11%      | 0       | 0.00%      | 1       | 0.02%      | 1       | 0.02%      |
| Fall 99    % of Total   Fall 00    % of Total   Fall 01    % of Total   Fall 02    % of Total   Fall 03    % of Male                                                                                                                                                                                                                                                                                                                                                                                                                                                                                                                                                                                                                                                                                                                                                                                                                                                                                                                                                                                                                                                                                                                                                                                                                                                                          |                 |         |            |         |            |         |            |         |            |         |            |
| White         976         26.60%         1,045         28.40%         1,094         27.63%         1,129         26.89%         1,211         27.8           Black         795         21.67%         822         22.34%         860         21.72%         872         20.77%         870         19.           Hispanic         1,180         32.16%         1,132         30.77%         1,296         32.74%         1,416         33.73%         1,528         34.1           Asian         510         13.90%         495         13.45%         500         12.63%         584         13.91%         616         13.           American Indian         11         0.30%         14         0.38%         7         0.18%         10         0.24%         14         0.3           International         192         5.23%         167         4.54%         202         5.10%         187         4.45%         176         3.9           Unknown         5         0.14%         4         0.11%         0         0.00%         4,198         100.00%         4,416         100.           Subtotal Male         3,669         100.00%         3,679         100.00%         3,959 <th< th=""><th>Subtotal Female</th><th>5,043</th><th>100.00%</th><th>5,253</th><th>100.00%</th><th>5,684</th><th>100.00%</th><th>6,225</th><th>100.00%</th><th>6,446</th><th>100.00%</th></th<> | Subtotal Female | 5,043   | 100.00%    | 5,253   | 100.00%    | 5,684   | 100.00%    | 6,225   | 100.00%    | 6,446   | 100.00%    |
| White         976         26.60%         1,045         28.40%         1,094         27.63%         1,129         26.89%         1,211         27.8           Black         795         21.67%         822         22.34%         860         21.72%         872         20.77%         870         19.           Hispanic         1,180         32.16%         1,132         30.77%         1,296         32.74%         1,416         33.73%         1,528         34.1           Asian         510         13.90%         495         13.45%         500         12.63%         584         13.91%         616         13.           American Indian         11         0.30%         14         0.38%         7         0.18%         10         0.24%         14         0.3           International         192         5.23%         167         4.54%         202         5.10%         187         4.45%         176         3.9           Unknown         5         0.14%         4         0.11%         0         0.00%         4,198         100.00%         4,416         100.           Subtotal Male         3,669         100.00%         3,679         100.00%         3,959 <th< th=""><th></th><th></th><th></th><th></th><th></th><th></th><th></th><th></th><th></th><th></th><th></th></th<>                                                                            |                 |         |            |         |            |         |            |         |            |         |            |
| White         976         26.60%         1,045         28.40%         1,094         27.63%         1,129         26.89%         1,211         27.8           Black         795         21.67%         822         22.34%         860         21.72%         872         20.77%         870         19.3           Hispanic         1,180         32.16%         1,132         30.77%         1,296         32.74%         1,416         33.73%         1,528         34.4           Asian         510         13.90%         495         13.45%         500         12.63%         584         13.91%         616         13.3           American Indian         11         0.30%         14         0.38%         7         0.18%         10         0.24%         14         0.3           International         192         5.23%         167         4.54%         202         5.10%         187         4.45%         176         3.9           Unknown         5         0.14%         4         0.11%         0         0.00%         4,198         100.00%         4,416         100.           Subtotal Male         3,669         100.00%         3,679         100.00%         3,959         <                                                                                                                                                                                     |                 | Fall 99 | % of Total | Fall 00 | % of Total | Fall 01 | % of Total | Fall 02 | % of Total | Fall 03 | % of Total |
| Black         795         21.67%         822         22.34%         860         21.72%         872         20.77%         870         19.7           Hispanic         1,180         32.16%         1,132         30.77%         1,296         32.74%         1,416         33.73%         1,528         34.4           Asian         510         13.90%         495         13.45%         500         12.63%         584         13.91%         616         13.3           American Indian         11         0.30%         14         0.38%         7         0.18%         10         0.24%         14         0.3           International         192         5.23%         167         4.54%         202         5.10%         187         4.45%         176         3.9           Unknown         5         0.14%         4         0.11%         0         0.00%         0         0.00%         1         0.0           Subtotal Male         3,669         100.00%         3,679         100.00%         3,959         100.00%         4,198         100.00%         4,416         100           Overall         White         2,113         24.25%         2,222         24.88%                                                                                                                                                                                                     | Male            |         |            |         |            |         |            |         |            |         |            |
| Black         795         21.67%         822         22.34%         860         21.72%         872         20.77%         870         19.7           Hispanic         1,180         32.16%         1,132         30.77%         1,296         32.74%         1,416         33.73%         1,528         34.4           Asian         510         13.90%         495         13.45%         500         12.63%         584         13.91%         616         13.3           American Indian         11         0.30%         14         0.38%         7         0.18%         10         0.24%         14         0.3           International         192         5.23%         167         4.54%         202         5.10%         187         4.45%         176         3.9           Unknown         5         0.14%         4         0.11%         0         0.00%         0         0.00%         1         0.0           Subtotal Male         3,669         100.00%         3,679         100.00%         3,959         100.00%         4,198         100.00%         4,416         100           Overall         White         2,113         24.25%         2,222         24.88%                                                                                                                                                                                                     |                 |         |            |         |            |         |            |         |            |         |            |
| Hispanic                                                                                                                                                                                                                                                                                                                                                                                                                                                                                                                                                                                                                                                                                                                                                                                                                                                                                                                                                                                                                                                                                                                                                                                                                                                                                                                                                                                      | White           | 976     | 26.60%     | 1,045   | 28.40%     | 1,094   | 27.63%     | 1,129   | 26.89%     | 1,211   | 27.42%     |
| Asian         510         13.90%         495         13.45%         500         12.63%         584         13.91%         616         13.3           American Indian         11         0.30%         14         0.38%         7         0.18%         10         0.24%         14         0.3           International         192         5.23%         167         4.54%         202         5.10%         187         4.45%         176         3.9           Unknown         5         0.14%         4         0.11%         0         0.00%         0         0.00%         1         0.0           Subtotal Male         3,669         100.00%         3,679         100.00%         3,959         100.00%         4,198         100.00%         4,416         100.           Fall 99         % of Total         Fall 00         % of Total         Fall 01         % of Total         Fall 02         % of Total         Fall 03         % of Total           White         2,113         24.25%         2,222         24.88%         2,384         24.72%         2,516         24.14%         2,603         23.3           Black         2,516         28.88%         2,575         28.83%         2,638                                                                                                                                                                             | Black           | 795     | 21.67%     | 822     | 22.34%     | 860     | 21.72%     | 872     | 20.77%     | 870     | 19.70%     |
| American Indian         11         0.30%         14         0.38%         7         0.18%         10         0.24%         14         0.3           International         192         5.23%         167         4.54%         202         5.10%         187         4.45%         176         3.9           Unknown         5         0.14%         4         0.11%         0         0.00%         0         0.00%         1         0.0           Subtotal Male         3,669         100.00%         3,679         100.00%         3,959         100.00%         4,198         100.00%         4,416         100           Fall 99         % of Total         Fall 00         % of Total         Fall 01         % of Total         Fall 02         % of Total         Fall 03         % of Overall           White         2,113         24.25%         2,222         24.88%         2,384         24.72%         2,516         24.14%         2,603         23.9           Black         2,516         28.88%         2,575         28.83%         2,638         27.36%         2,854         27.38%         2,879         26.3                                                                                                                                                                                                                                                          | Hispanic        | 1,180   | 32.16%     | 1,132   | 30.77%     | 1,296   | 32.74%     | 1,416   | 33.73%     | 1,528   | 34.60%     |
| International   192   5.23%   167   4.54%   202   5.10%   187   4.45%   176   3.9                                                                                                                                                                                                                                                                                                                                                                                                                                                                                                                                                                                                                                                                                                                                                                                                                                                                                                                                                                                                                                                                                                                                                                                                                                                                                                             | Asian           | 510     | 13.90%     | 495     | 13.45%     | 500     | 12.63%     | 584     | 13.91%     | 616     | 13.95%     |
| Unknown         5         0.14%         4         0.11%         0         0.00%         0         0.00%         1         0.0           Subtotal Male         3,669         100.00%         3,679         100.00%         3,959         100.00%         4,198         100.00%         4,416         100.00%           Fall 99         % of Total         Fall 00         % of Total         Fall 01         % of Total         Fall 02         % of Total         Fall 03         % of Total           Overall           White         2,113         24.25%         2,222         24.88%         2,384         24.72%         2,516         24.14%         2,603         23.9           Black         2,516         28.88%         2,575         28.83%         2,638         27.36%         2,854         27.38%         2,879         26.3                                                                                                                                                                                                                                                                                                                                                                                                                                                                                                                                                  | American Indian | 11      | 0.30%      | 14      | 0.38%      | 7       | 0.18%      | 10      | 0.24%      | 14      | 0.32%      |
| Subtotal Male         3,669         100.00%         3,679         100.00%         3,959         100.00%         4,198         100.00%         4,416         100.00%           Fall 99         % of Total         Fall 00         % of Total         Fall 01         % of Total         Fall 02         % of Total         Fall 03         % of Total           Overall           White         2,113         24.25%         2,222         24.88%         2,384         24.72%         2,516         24.14%         2,603         23.9           Black         2,516         28.88%         2,575         28.83%         2,638         27.36%         2,854         27.38%         2,879         26.3                                                                                                                                                                                                                                                                                                                                                                                                                                                                                                                                                                                                                                                                                          | International   | 192     | 5.23%      | 167     | 4.54%      | 202     | 5.10%      | 187     | 4.45%      | 176     | 3.99%      |
| Fall 99   % of Total   Fall 00   % of Total   Fall 01   % of Total   Fall 02   % of Total   Fall 03   % of Overall                                                                                                                                                                                                                                                                                                                                                                                                                                                                                                                                                                                                                                                                                                                                                                                                                                                                                                                                                                                                                                                                                                                                                                                                                                                                            | Unknown         | 5       | 0.14%      | 4       | 0.11%      | 0       | 0.00%      | 0       | 0.00%      | 1       | 0.02%      |
| Fall 99   % of Total   Fall 00   % of Total   Fall 01   % of Total   Fall 02   % of Total   Fall 03   % of Overall                                                                                                                                                                                                                                                                                                                                                                                                                                                                                                                                                                                                                                                                                                                                                                                                                                                                                                                                                                                                                                                                                                                                                                                                                                                                            |                 |         |            |         |            |         |            |         |            |         |            |
| White         2,113         24.25%         2,222         24.88%         2,384         24.72%         2,516         24.14%         2,603         23.3           Black         2,516         28.88%         2,575         28.83%         2,638         27.36%         2,854         27.38%         2,879         26.3                                                                                                                                                                                                                                                                                                                                                                                                                                                                                                                                                                                                                                                                                                                                                                                                                                                                                                                                                                                                                                                                           | Subtotal Male   | 3,669   | 100.00%    | 3,679   | 100.00%    | 3,959   | 100.00%    | 4,198   | 100.00%    | 4,416   | 100.00%    |
| White         2,113         24.25%         2,222         24.88%         2,384         24.72%         2,516         24.14%         2,603         23.3           Black         2,516         28.88%         2,575         28.83%         2,638         27.36%         2,854         27.38%         2,879         26.3                                                                                                                                                                                                                                                                                                                                                                                                                                                                                                                                                                                                                                                                                                                                                                                                                                                                                                                                                                                                                                                                           |                 |         |            |         |            |         |            |         |            |         |            |
| White         2,113         24.25%         2,222         24.88%         2,384         24.72%         2,516         24.14%         2,603         23.3           Black         2,516         28.88%         2,575         28.83%         2,638         27.36%         2,854         27.38%         2,879         26.3                                                                                                                                                                                                                                                                                                                                                                                                                                                                                                                                                                                                                                                                                                                                                                                                                                                                                                                                                                                                                                                                           |                 | Fall 99 | % of Total | Fall 00 | % of Total | Fall 01 | % of Total | Fall 02 | % of Total | Fall 03 | % of Total |
| Black 2,516 28.88% 2,575 28.83% 2,638 27.36% 2,854 27.38% 2,879 26.                                                                                                                                                                                                                                                                                                                                                                                                                                                                                                                                                                                                                                                                                                                                                                                                                                                                                                                                                                                                                                                                                                                                                                                                                                                                                                                           | Overall         |         |            |         |            |         |            |         |            |         |            |
| Black 2,516 28.88% 2,575 28.83% 2,638 27.36% 2,854 27.38% 2,879 26.                                                                                                                                                                                                                                                                                                                                                                                                                                                                                                                                                                                                                                                                                                                                                                                                                                                                                                                                                                                                                                                                                                                                                                                                                                                                                                                           |                 |         |            |         |            |         |            |         |            |         |            |
|                                                                                                                                                                                                                                                                                                                                                                                                                                                                                                                                                                                                                                                                                                                                                                                                                                                                                                                                                                                                                                                                                                                                                                                                                                                                                                                                                                                               | White           | 2,113   | 24.25%     | 2,222   | 24.88%     | 2,384   | 24.72%     | 2,516   | 24.14%     | 2,603   | 23.96%     |
| 10 1 0 10 0 0 0 0 0 0 0 0 0 0 0 0 0 0 0                                                                                                                                                                                                                                                                                                                                                                                                                                                                                                                                                                                                                                                                                                                                                                                                                                                                                                                                                                                                                                                                                                                                                                                                                                                                                                                                                       | Black           | 2,516   | 28.88%     | 2,575   | 28.83%     | 2,638   | 27.36%     | 2,854   | 27.38%     | 2,879   | 26.51%     |
| <b>Hispanic</b>   2,778   31.89%   2,869   32.12%   3,305   34.27%   3,645   34.97%   3,923   36.                                                                                                                                                                                                                                                                                                                                                                                                                                                                                                                                                                                                                                                                                                                                                                                                                                                                                                                                                                                                                                                                                                                                                                                                                                                                                             | Hispanic        | 2,778   | 31.89%     | 2,869   | 32.12%     | 3,305   | 34.27%     | 3,645   | 34.97%     | 3,923   | 36.12%     |
| Asian 935 10.73% 943 10.56% 953 9.88% 1,049 10.06% 1,127 10.3                                                                                                                                                                                                                                                                                                                                                                                                                                                                                                                                                                                                                                                                                                                                                                                                                                                                                                                                                                                                                                                                                                                                                                                                                                                                                                                                 | Asian           | 935     | 10.73%     | 943     | 10.56%     | 953     | 9.88%      | 1,049   | 10.06%     | 1,127   | 10.38%     |
| American Indian         18         0.21%         23         0.26%         18         0.19%         26         0.25%         30         0.2                                                                                                                                                                                                                                                                                                                                                                                                                                                                                                                                                                                                                                                                                                                                                                                                                                                                                                                                                                                                                                                                                                                                                                                                                                                    | American Indian | 18      | 0.21%      | 23      | 0.26%      | 18      | 0.19%      | 26      | 0.25%      | 30      | 0.28%      |
| International 340 3.90% 290 3.25% 345 3.58% 332 3.19% 298 2.7                                                                                                                                                                                                                                                                                                                                                                                                                                                                                                                                                                                                                                                                                                                                                                                                                                                                                                                                                                                                                                                                                                                                                                                                                                                                                                                                 | International   | 340     | 3.90%      | 290     | 3.25%      | 345     | 3.58%      | 332     | 3.19%      | 298     | 2.74%      |
| Unknown 12 0.14% 10 0.11% 0 0.00% 1 0.01% 2 0.0                                                                                                                                                                                                                                                                                                                                                                                                                                                                                                                                                                                                                                                                                                                                                                                                                                                                                                                                                                                                                                                                                                                                                                                                                                                                                                                                               | Unknown         | 12      | 0.14%      | 10      | 0.11%      | 0       | 0.00%      | 1       | 0.01%      | 2       | 0.02%      |
|                                                                                                                                                                                                                                                                                                                                                                                                                                                                                                                                                                                                                                                                                                                                                                                                                                                                                                                                                                                                                                                                                                                                                                                                                                                                                                                                                                                               |                 |         |            |         | •          |         |            |         | •          |         |            |
| Grand Total 8,712   100.00%   8,932   100.00%   9,643   100.00%   10,423   100.00%   10,862   100.                                                                                                                                                                                                                                                                                                                                                                                                                                                                                                                                                                                                                                                                                                                                                                                                                                                                                                                                                                                                                                                                                                                                                                                                                                                                                            | Grand Total     | 8,712   | 100.00%    | 8,932   | 100.00%    | 9,643   | 100.00%    | 10,423  | 100.00%    | 10,862  | 100.00%    |