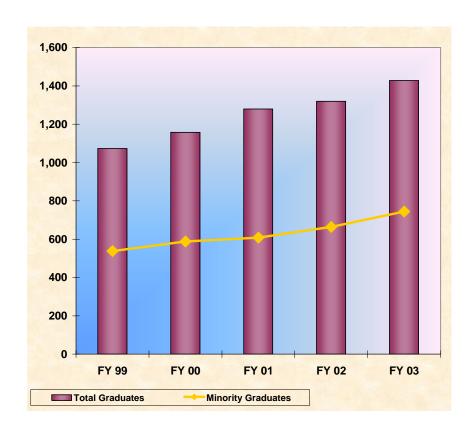

#### **Total Student Headcount Enrollment by Classification**

(Includes Undergraduate and Masters Students)

#### <u>Undergraduate Full - Time & Part - Time Enrollment Based on 12 & 15 Hour Equivalents</u>

Percent Difference of Undergraduate Full - Time & Part - Time Enrollment by 12 & 15 Equivalents

| Federal          |              |              |              |              |              |              |              |              |              |              |
|------------------|--------------|--------------|--------------|--------------|--------------|--------------|--------------|--------------|--------------|--------------|
|                  | Fall 99 - 00 | Fall 99 - 01 | Fall 99 - 02 | Fall 99 - 03 | Fall 00 - 01 | Fall 00 - 02 | Fall 00 - 03 | Fall 01 - 02 | Fall 01 - 03 | Fall 02 - 03 |
| 12 Hrs           |              |              |              |              |              |              |              |              |              |              |
| <b>Full-Time</b> | 4.5%         | 13.0%        | 24.9%        | 34.5%        | 8.1%         | 19.5%        | 28.6%        | 10.6%        | 19.0%        | 7.7%         |
| Part-Time        | 0.7%         | 8.6%         | 14.7%        | 15.5%        | 7.9%         | 14.0%        | 14.8%        | 5.7%         | 6.4%         | 0.7%         |
| State            |              |              | -            | -            |              |              | •            | -            | -            | •            |
| 15 Hrs           |              |              |              |              |              |              |              |              |              |              |
|                  |              |              |              |              |              |              |              |              |              |              |
| <b>Full-Time</b> | 1.0%         | 9.9%         | 16.3%        | 30.5%        | 8.8%         | 15.3%        | 29.3%        | 5.9%         | 18.8%        | 12.2%        |
| Part-Time        | 2.8%         | 10.8%        | 20.1%        | 23.8%        | 7.8%         | 16.9%        | 20.5%        | 8.4%         | 11.7%        | 3.0%         |