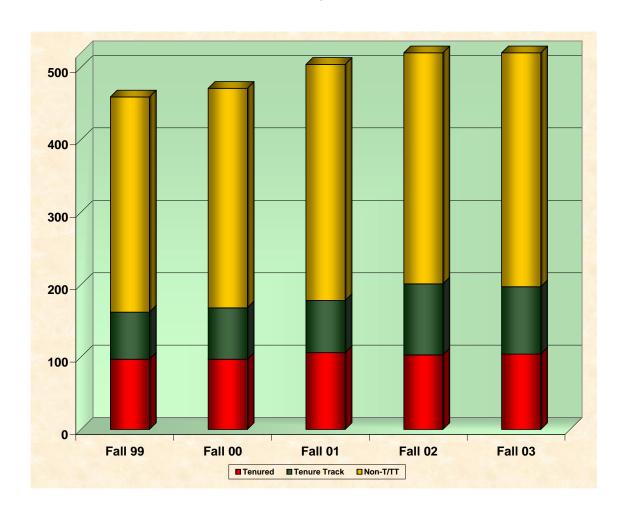

# Total Student Headcount Enrollment by Day, Night & Weekend Status

Percent Difference of Total Student Headcount Enrollment by Day, Night & Weekend Status

|              | Fall 99-00 | Fall 99-01 | Fall 99-02 | Fall 99-03 | Fall 00-01 | Fall 00-02 | Fall 00-03 | Fall 01-02 | Fall 01-03 | Fall 02-03 |
|--------------|------------|------------|------------|------------|------------|------------|------------|------------|------------|------------|
| Day Only     | -0.8%      | 3.9%       | 13.8%      | 18.1%      | 4.8%       | 14.7%      | 19.1%      | 9.5%       | 13.6%      | 3.8%       |
| Night Only   | 15.3%      | 26.4%      | 47.6%      | 50.9%      | 9.7%       | 28.0%      | 30.9%      | 16.7%      | 19.4%      | 2.2%       |
| Weekend Only | -13.2%     | -25.5%     | -19.3%     | -32.5%     | -14.1%     | -7.1%      | -22.3%     | 8.2%       | -9.5%      | -16.4%     |
| Day/Night    | -0.2%      | 13.5%      | 36.7%      | 61.1%      | 13.7%      | 36.9%      | 61.4%      | 20.4%      | 41.9%      | 17.9%      |
| Other        | 1.2%       | 13.9%      | -4.0%      | -10.8%     | 12.5%      | -5.2%      | -11.9%     | -15.8%     | -21.7%     | -7.1%      |