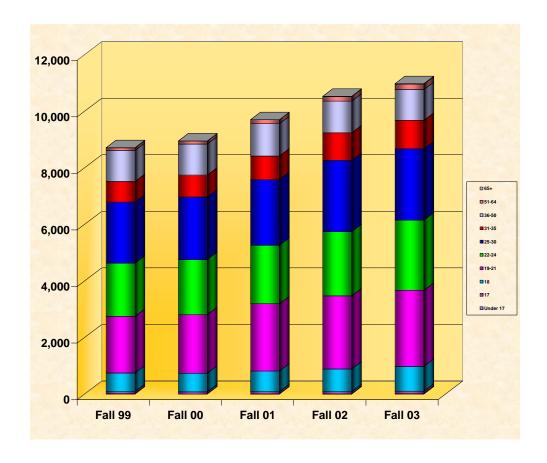

### **Total Student Enrollment by Age Range**

(Includes Undergraduate and Masters Students)

|          | Fall 99 | % of Total | Fall 00 | % of Total | Fall 01 | % of Total | Fall 02 | % of Total | Fall 03 | % of Total |
|----------|---------|------------|---------|------------|---------|------------|---------|------------|---------|------------|
| Under 17 | 9       | 0.1%       | 2       | 0.0%       | 7       | 0.1%       | 7       | 0.1%       | 10      | 0.1%       |
| 17       | 80      | 0.9%       | 76      | 0.8%       | 78      | 0.8%       | 80      | 0.8%       | 93      | 0.8%       |
| 18       | 658     | 7.6%       | 660     | 7.4%       | 731     | 7.5%       | 798     | 7.6%       | 877     | 8.0%       |
| 19-21    | 2,005   | 23.0%      | 2,071   | 23.1%      | 2,378   | 24.5%      | 2,588   | 24.6%      | 2,689   | 24.5%      |
| 22-24    | 1,876   | 21.5%      | 1,949   | 21.8%      | 2,068   | 21.3%      | 2,271   | 21.6%      | 2,483   | 22.6%      |
| 25-30    | 2,159   | 24.8%      | 2,211   | 24.7%      | 2,326   | 24.0%      | 2,520   | 23.9%      | 2,521   | 23.0%      |
| 31-35    | 731     | 8.4%       | 777     | 8.7%       | 831     | 8.6%       | 975     | 9.3%       | 1,009   | 9.2%       |
| 36-50    | 1,096   | 12.6%      | 1,094   | 12.2%      | 1,139   | 11.7%      | 1,117   | 10.6%      | 1,087   | 9.9%       |
| 51-64    | 95      | 1.1%       | 108     | 1.2%       | 142     | 1.5%       | 168     | 1.6%       | 197     | 1.8%       |
| 65+      | 3       | 0.0%       | 3       | 0.0%       | 4       | 0.0%       | 4       | 0.0%       | 8       | 0.1%       |
| Total    | 8,712   | 100.0%     | 8,951   | 100.0%     | 9,704   | 100.0%     | 10,528  | 100.0%     | 10,974  | 100.0%     |

#### **Total Student Headcount Enrollment by Age Range**

#### (Includes Undergraduate and Masters Students)

#### Bar Graph