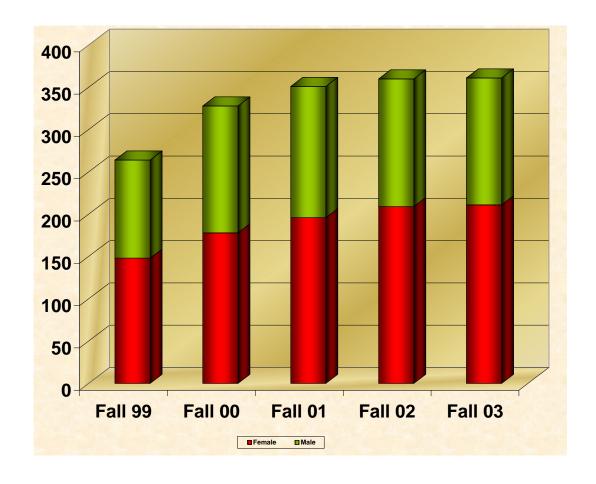

| 12 Hrs    |              |              |              |              |              |              |  |  |  |  |  |
|-----------|--------------|--------------|--------------|--------------|--------------|--------------|--|--|--|--|--|
|           | Fall 00 - 01 | Fall 00 - 02 | Fall 00 - 03 | Fall 01 - 02 | Fall 01 - 03 | Fall 02 - 03 |  |  |  |  |  |
| Full-Time | -            | -            | -            | -            | -            | -            |  |  |  |  |  |
| Part-Time | 221.1%       | 447.4%       | 489.5%       | 70.5%        | 83.6%        | 7.7%         |  |  |  |  |  |
| Total     | 221.1%       | 452.6%       | 489.5%       | 72.1%        | 83.6%        | 6.7%         |  |  |  |  |  |