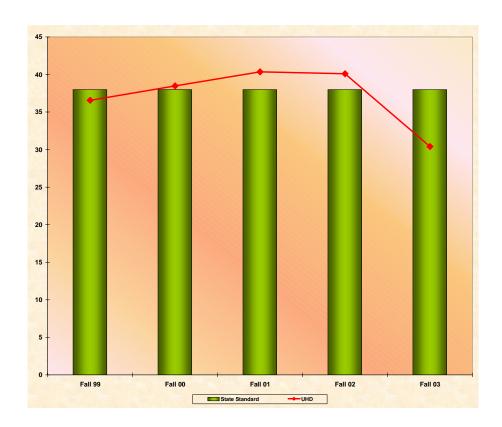

#### **G.** Facilities Data

- 42. UHD Average Classroom Use and State of Texas Classroom Standard
- 43. UHD Average Laboratory Use and State of Texas Laboratory Standard