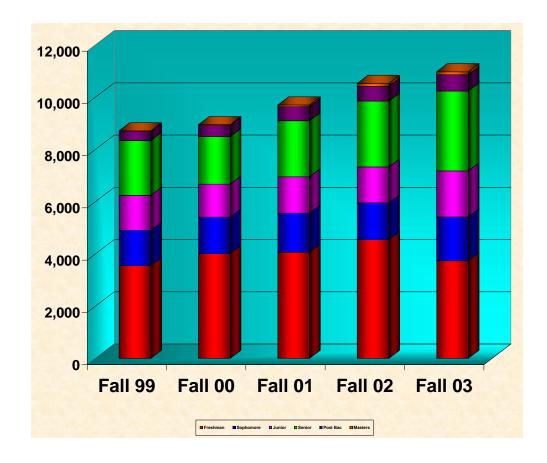

#### A. Student Body Demographics and Data

- 1. Total Student Headcount Enrollment
- 2. Total Student Headcount Enrollment by Gender & Ethnicity
- 3. <u>Undergraduate Student Headcount Enrollment by Gender & Ethnicity</u>
- 4. Graduate Student Headcount Enrollment by Gender & Ethnicity
- 5. Total Student Headcount Enrollment by Age Range
- 6. Total Student Headcount Enrollment by Classification
- 7. UG Full-Time & Part-Time Enrollment
- 8. GR Full-Time & Part-Time Enrollment
- 9. Total Student Headcount Enrollment by Day, Night & Weekend Status
- 10. New FTIC and New Undergraduate Transfer Applications Received, Accepted & Enrollment
- 11. Total Minority Student Enrollment
- 12. Total Majors by College
- 13. Total Student Headcount Enrollment by Residence
- 14. First Time in College (FTIC) Students by Ethnicity
- 15. Full-Time & Part-Time FTIC Students by Gender & Ethnicity
- 16. New Undergraduate Transfer Students by Ethnicity
- 17. Full-Time & Part-Time New Undergraduate Transfer Students by Gender & Ethnicity