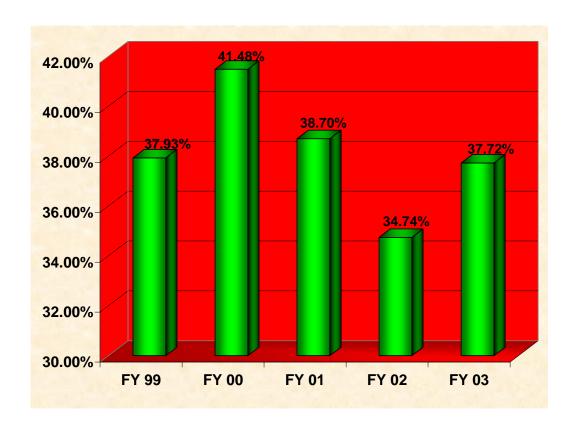

#### **Total Student Headcount Enrollment by Classification**

(Includes Undergraduate and Masters Students)