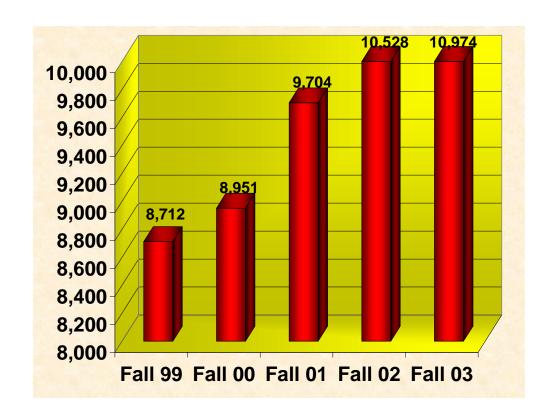

# Total Student Headcount Enrollment (Includes Undergraduate and Masters Studies

#### <u>Table</u>

| Fall 99 | Fall 00 | Fall 01 | Fall 02 | Fall 03 |
|---------|---------|---------|---------|---------|
| 8,712   | 8,951   | 9,704   | 10,528  | 10,974  |

#### **Bar Graph**