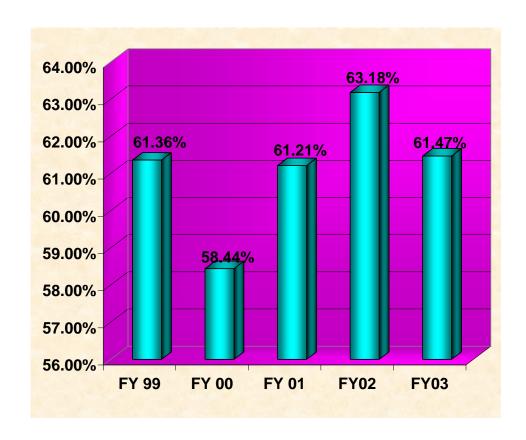

| 96        | 94        |
| Asian                      | 30        | 34        | 38        | 45        | 65        |
| American Indian            | 0         | 4         | 2         | 2         | 3         |
| International              | 15        | 1         | 10        | 10        | 5         |
| Unknown                    | 0         | 0         | 0         | 0         | 0         |
| Total of Transfer Students | 1229      | 1359      | 1488      | 1595      | 1748      |

# Retention Rate of First-Time, Full Time Degree Seeking Freshmen After 1 Yr

| FY 99  | FY 00  | FY 01  | FY02   | FY03   |
|--------|--------|--------|--------|--------|
| 61.36% | 58.44% | 61.21% | 63.18% | 61.47% |

# Retention Rate of First-Time, Full Time Degree Seeking Freshmen After 1 Yr

#### **Bar Graph**



# Retention Rate of First-Time, Full Time Degree Seeking Freshmen After 1 Yr

Change in Retention Rate of First-Time, Full-Time Degree Seeking Freshmen After One Year

| 99-00 | 99-01 | 99-02 | 99-03 | 00-01 | 00-02 | 00-03 | 01-02 | 01-03 | 02-03 |
|-------|-------|-------|-------|-------|-------|-------|-------|-------|-------|
| -2.9% | -0.2% | 1.8%  | 0.1%  | 2.8%  | 4.7%  | 3.0%  | 2.0%  | 0.3%  | -1.7% |

### Percent of Freshmen Who Earn a Baccalaureate Degree Within 6 Years

| FY 99   | FY 00   | FY 01   | FY 02   | FY 03   |
|---------|---------|---------|---------|---------|
| Fall 93 | Fall 94 | Fall 95 | Fall 96 | Fall 97 |
| Cohort  | Cohort  | Cahart  | Cohort  | Cahart  |
| Conort  | Conort  | Conort  | Conort  | Conort  |

#### <u>Percent of Freshmen Who Earn a Baccalaurea