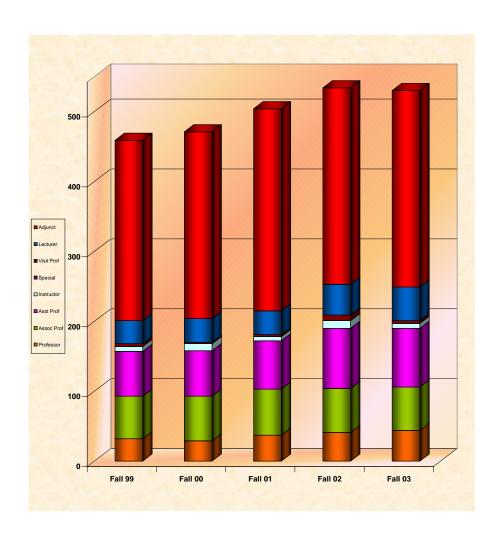

# Total Student Headcount Enrollment by Day, Night & Weekend Status

|                 | Fall 99 | % of Total | Fall 00 | % of Total | Fall 01 | % of Total | Fall 02 | % of Total | Fall 03 | % of Total |
|-----------------|---------|------------|---------|------------|---------|------------|---------|------------|---------|------------|
| Day Only        | 3,610   | 41.44%     | 3,580   | 40.00%     | 3,752   | 38.66%     | 4,108   | 39.02%     | 4,263   | 38.85%     |
| Night Only      | 1,839   | 21.11%     | 2,120   | 23.68%     | 2,325   | 23.96%     | 2,714   | 25.78%     | 2,775   | 25.29%     |
| Weekend Only    | 212     | 2.43%      | 184     | 2.06%      | 158     | 1.63%      | 171     | 1.62%      | 143     | 1.30%      |
| Day/Night       | 1,492   | 17.13%     | 1,489   | 16.64%     | 1,693   | 17.45%     | 2,039   | 19.37%     | 2,403   | 21.90%     |
| Other           | 1,559   | 17.89%     | 1,578   | 17.63%     | 1,776   | 18.30%     | 1,496   | 14.21%     | 1,390   | 12.67%     |
| Total Headcount | 8,712   | 100.00%    | 8,951   | 100.00%    | 9,704   | 100.00%    | 10,528  | 100.00%    | 10,974  | 100.00%    |