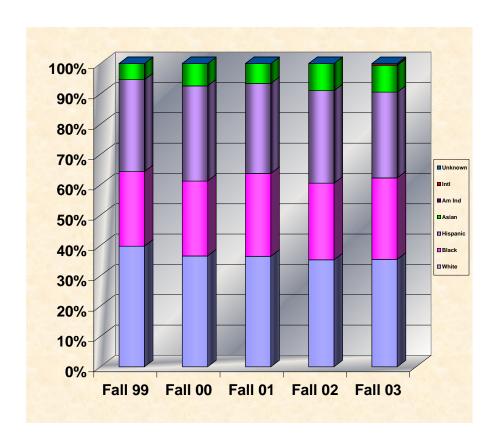

#### **Bar Graph**

# **Total Student Headcount Enrollment by Gender & Ethnicity**

|                          | Fall 99   | % of Total     | Fall 00   | % of Total     | Fall 01   | % of Total     | Fall 02   | % of Total     | Fall 03   | % of Total     |
|--------------------------|-----------|----------------|-----------|----------------|-----------|----------------|-----------|----------------|-----------|----------------|
| Female                   | 1 411 55  | 70 01 TOtal    | 1 411 00  | 70 01 Total    | Tallot    | 70 01 Total    | 1 411 02  | 70 01 1 0tai   | 1 411 00  | 70 OI 10tal    |
| T Ciliaic                |           |                |           |                |           |                |           |                |           |                |
| White                    | 1,137     | 22.55%         | 1,186     | 22.51%         | 1,311     | 22.90%         | 1,426     | 22.62%         | 1,433     | 21.93%         |
| Black                    | 1.721     | 34.13%         | 1,759     | 33.39%         | 1,789     | 31.25%         | 1,999     | 31.71%         | 2,031     | 31.09%         |
| Hispanic                 | 1,598     | 31.69%         | 1,737     | 32.97%         | 2,017     | 35.24%         | 2,248     | 35.66%         | 2,415     | 36.97%         |
| Asian                    | 425       | 8.43%          | 448       | 8.50%          | 453       | 7.91%          | 466       | 7.39%          | 515       | 7.88%          |
| American Indian          | 7         | 0.14%          | 9         | 0.17%          | 11        | 0.19%          | 16        | 0.25%          | 16        | 0.24%          |
| International            | 148       | 2.93%          | 123       | 2.33%          | 143       | 2.50%          | 148       | 2.35%          | 122       | 1.87%          |
| Unknown                  | 7         | 0.14%          | 6         | 0.11%          | 0         | 0.00%          | 1         | 0.02%          | 1         | 0.02%          |
|                          | •         |                |           |                | •         |                |           |                |           |                |
| Subtotal Female          | 5,043     | 100.00%        | 5,268     | 100.00%        | 5,724     | 100.00%        | 6,304     | 100.00%        | 6,533     | 100.00%        |
|                          |           |                |           |                |           |                |           |                |           |                |
|                          | Fall 99   | % of Total     | Fall 00   | % of Total     | Fall 01   | % of Total     | Fall 02   | % of Total     | Fall 03   | % of Total     |
| Male                     |           | •              |           | •              |           | • —            |           |                |           |                |
|                          |           |                |           |                |           |                |           | _              |           |                |
| White                    | 976       | 26.60%         | 1,047     | 28.43%         | 1,102     | 27.69%         | 1,140     | 26.99%         | 1,223     | 27.54%         |
| Black                    | 795       | 21.67%         | 822       | 22.32%         | 864       | 21.71%         | 876       | 20.74%         | 877       | 19.75%         |
| Hispanic                 | 1,180     | 32.16%         | 1,134     | 30.79%         | 1,305     | 32.79%         | 1,426     | 33.76%         | 1,534     | 34.54%         |
| Asian                    | 510       | 13.90%         | 495       | 13.44%         | 500       | 12.56%         | 584       | 13.83%         | 616       | 13.87%         |
| American Indian          | 5         | 0.14%          | 14        | 0.38%          | 7         | 0.18%          | 10        | 0.24%          | 14        | 0.32%          |
| International            | 11        | 0.30%          | 167       | 4.53%          | 202       | 5.08%          | 188       | 4.45%          | 176       | 3.96%          |
| Unknown                  | 192       | 5.23%          | 4         | 0.11%          | 0         | 0.00%          | 0         | 0.00%          | 1         | 0.02%          |
|                          |           |                |           |                |           |                |           |                |           |                |
| Subtotal Male            | 3,669     | 100%           | 3,683     | 100%           | 3,980     | 100%           | 4,224     | 100%           | 4,441     | 100%           |
|                          |           |                |           |                |           |                |           |                |           |                |
|                          | Fall 99   | % of Total     | Fall 00   | % of Total     | Fall 01   | % of Total     | Fall 02   | % of Total     | Fall 03   | % of Total     |
| Overall                  |           |                |           |                |           |                |           |                |           |                |
| 18/1 ·                   | 0.440     | 04.050/        | 0.000     | 04.050/        | 0.440     | 04.070/        | 0.500     | 04.070/        | 0.050     | 0.4.000/       |
| White                    | 2,113     | 24.25%         | 2,233     | 24.95%         | 2,413     | 24.87%         | 2,566     | 24.37%         | 2,656     | 24.20%         |
| Black                    | 2,516     | 28.88%         | 2,581     | 28.83%         | 2,653     | 27.34%         | 2,875     | 27.31%         | 2,908     | 26.50%         |
| Hispanic                 | 2,778     | 31.89%         | 2,871     | 32.07%         | 3,322     | 34.23%         | 3,674     | 34.90%         | 3,949     | 35.99%         |
| Asian<br>American Indian | 935<br>12 | 10.73%         | 943<br>23 | 10.54%         | 953       | 9.82%          | 1,050     | 9.97%          | 1,131     | 10.31%         |
| International            | 159       | 0.14%<br>1.83% | 290       | 0.26%<br>3.24% | 18<br>345 | 0.19%<br>3.56% | 26<br>336 | 0.25%<br>3.19% | 30<br>298 | 0.27%<br>2.72% |
|                          |           |                |           |                |           |                |           |                |           |                |
| Unknown                  | 199       | 2.28%          | 10        | 0.11%          | 0         | 0.00%          | 1         | 0.01%          | 2         | 0.02%          |
| Grand Total              | 8,712     | 100.00%        | 8.951     | 100.00%        | 9.704     | 100.00%        | 10.528    | 100.00%        | 10.974    | 100.00%        |
| Orana Iotai              | 0,112     | 100.0076       | 0,351     | 100.00/0       | 3,704     | 100.00 /0      | 10,020    | 100.00%        | 10,314    | 100.00%        |