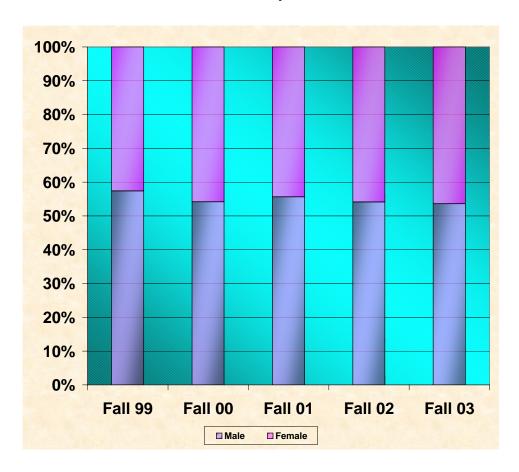

#### **Graduate Full-Time & Part-Time Enrollment Based on 9 & 12 Hour Equivalents**

Percent Difference of Full-Time & Part-Time Enrollment Based on 9 & 12 Hour Equivalents

| 9 Hrs     | 9 Hrs        |              |              |              |              |              |  |  |  |  |  |  |
|-----------|--------------|--------------|--------------|--------------|--------------|--------------|--|--|--|--|--|--|
|           | Fall 00 - 01 | Fall 00 - 02 | Fall 00 - 03 | Fall 01 - 02 | Fall 01 - 03 | Fall 02 - 03 |  |  |  |  |  |  |
| Full-Time | -66.7%       | 66.7%        | 33.3%        | 400.0%       | 300.0%       | -20.0%       |  |  |  |  |  |  |
| Part-Time | 275.0%       | 525.0%       | 575.0%       | 66.7%        | 80.0%        | 8.0%         |  |  |  |  |  |  |
| Total     | 221.1%       | 452.6%       | 489.5%       | 72.1%        | 83.6%        | 6.7%         |  |  |  |  |  |  |