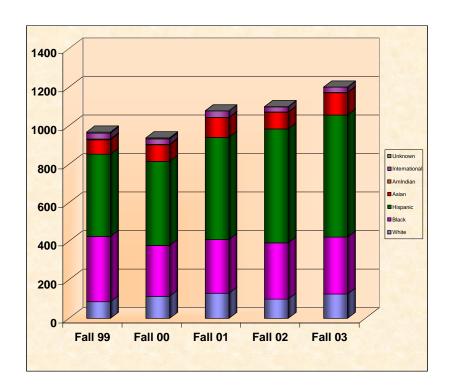

# **Total Student Headcount Enrollment by Gender & Ethnicity**

|                          | Fall 99   | % of Total     | Fall 00   | % of Total     | Fall 01   | % of Total     | Fall 02   | % of Total     | Fall 03   | % of Total     |
|--------------------------|-----------|----------------|-----------|----------------|-----------|----------------|-----------|----------------|-----------|----------------|
| Female                   | 1 411 55  | 70 01 TOtal    | 1 411 00  | 70 01 Total    | Tallot    | 70 01 Total    | 1 411 02  | 70 01 1 0tai   | 1 411 00  | 70 OI 10tal    |
| T Ciliaic                |           |                |           |                |           |                |           |                |           |                |
| White                    | 1,137     | 22.55%         | 1,186     | 22.51%         | 1,311     | 22.90%         | 1,426     | 22.62%         | 1,433     | 21.93%         |
| Black                    | 1.721     | 34.13%         | 1,759     | 33.39%         | 1,789     | 31.25%         | 1,999     | 31.71%         | 2,031     | 31.09%         |
| Hispanic                 | 1,598     | 31.69%         | 1,737     | 32.97%         | 2,017     | 35.24%         | 2,248     | 35.66%         | 2,415     | 36.97%         |
| Asian                    | 425       | 8.43%          | 448       | 8.50%          | 453       | 7.91%          | 466       | 7.39%          | 515       | 7.88%          |
| American Indian          | 7         | 0.14%          | 9         | 0.17%          | 11        | 0.19%          | 16        | 0.25%          | 16        | 0.24%          |
| International            | 148       | 2.93%          | 123       | 2.33%          | 143       | 2.50%          | 148       | 2.35%          | 122       | 1.87%          |
| Unknown                  | 7         | 0.14%          | 6         | 0.11%          | 0         | 0.00%          | 1         | 0.02%          | 1         | 0.02%          |
|                          | •         |                |           |                | •         |                |           |                |           |                |
| Subtotal Female          | 5,043     | 100.00%        | 5,268     | 100.00%        | 5,724     | 100.00%        | 6,304     | 100.00%        | 6,533     | 100.00%        |
|                          |           |                |           |                |           |                |           |                |           |                |
|                          | Fall 99   | % of Total     | Fall 00   | % of Total     | Fall 01   | % of Total     | Fall 02   | % of Total     | Fall 03   | % of Total     |
| Male                     |           | •              |           | •              |           | • —            |           |                |           |                |
|                          |           |                |           |                |           |                |           | _              |           |                |
| White                    | 976       | 26.60%         | 1,047     | 28.43%         | 1,102     | 27.69%         | 1,140     | 26.99%         | 1,223     | 27.54%         |
| Black                    | 795       | 21.67%         | 822       | 22.32%         | 864       | 21.71%         | 876       | 20.74%         | 877       | 19.75%         |
| Hispanic                 | 1,180     | 32.16%         | 1,134     | 30.79%         | 1,305     | 32.79%         | 1,426     | 33.76%         | 1,534     | 34.54%         |
| Asian                    | 510       | 13.90%         | 495       | 13.44%         | 500       | 12.56%         | 584       | 13.83%         | 616       | 13.87%         |
| American Indian          | 5         | 0.14%          | 14        | 0.38%          | 7         | 0.18%          | 10        | 0.24%          | 14        | 0.32%          |
| International            | 11        | 0.30%          | 167       | 4.53%          | 202       | 5.08%          | 188       | 4.45%          | 176       | 3.96%          |
| Unknown                  | 192       | 5.23%          | 4         | 0.11%          | 0         | 0.00%          | 0         | 0.00%          | 1         | 0.02%          |
|                          |           |                |           |                |           |                |           |                |           |                |
| Subtotal Male            | 3,669     | 100%           | 3,683     | 100%           | 3,980     | 100%           | 4,224     | 100%           | 4,441     | 100%           |
|                          |           |                |           |                |           |                |           |                |           |                |
|                          | Fall 99   | % of Total     | Fall 00   | % of Total     | Fall 01   | % of Total     | Fall 02   | % of Total     | Fall 03   | % of Total     |
| Overall                  |           |                |           |                |           |                |           |                |           |                |
| 18/1 ·                   | 0.440     | 04.050/        | 0.000     | 04.050/        | 0.440     | 04.070/        | 0.500     | 04.070/        | 0.050     | 0.4.000/       |
| White                    | 2,113     | 24.25%         | 2,233     | 24.95%         | 2,413     | 24.87%         | 2,566     | 24.37%         | 2,656     | 24.20%         |
| Black                    | 2,516     | 28.88%         | 2,581     | 28.83%         | 2,653     | 27.34%         | 2,875     | 27.31%         | 2,908     | 26.50%         |
| Hispanic                 | 2,778     | 31.89%         | 2,871     | 32.07%         | 3,322     | 34.23%         | 3,674     | 34.90%         | 3,949     | 35.99%         |
| Asian<br>American Indian | 935<br>12 | 10.73%         | 943<br>23 | 10.54%         | 953       | 9.82%          | 1,050     | 9.97%          | 1,131     | 10.31%         |
| International            | 159       | 0.14%<br>1.83% | 290       | 0.26%<br>3.24% | 18<br>345 | 0.19%<br>3.56% | 26<br>336 | 0.25%<br>3.19% | 30<br>298 | 0.27%<br>2.72% |
|                          |           |                |           |                |           |                |           |                |           |                |
| Unknown                  | 199       | 2.28%          | 10        | 0.11%          | 0         | 0.00%          | 1         | 0.01%          | 2         | 0.02%          |
| Grand Total              | 8,712     | 100.00%        | 8.951     | 100.00%        | 9.704     | 100.00%        | 10.528    | 100.00%        | 10.974    | 100.00%        |
| Orana Iotai              | 0,112     | 100.0076       | 0,351     | 100.00/0       | 3,704     | 100.00 /0      | 10,020    | 100.00%        | 10,314    | 100.00%        |