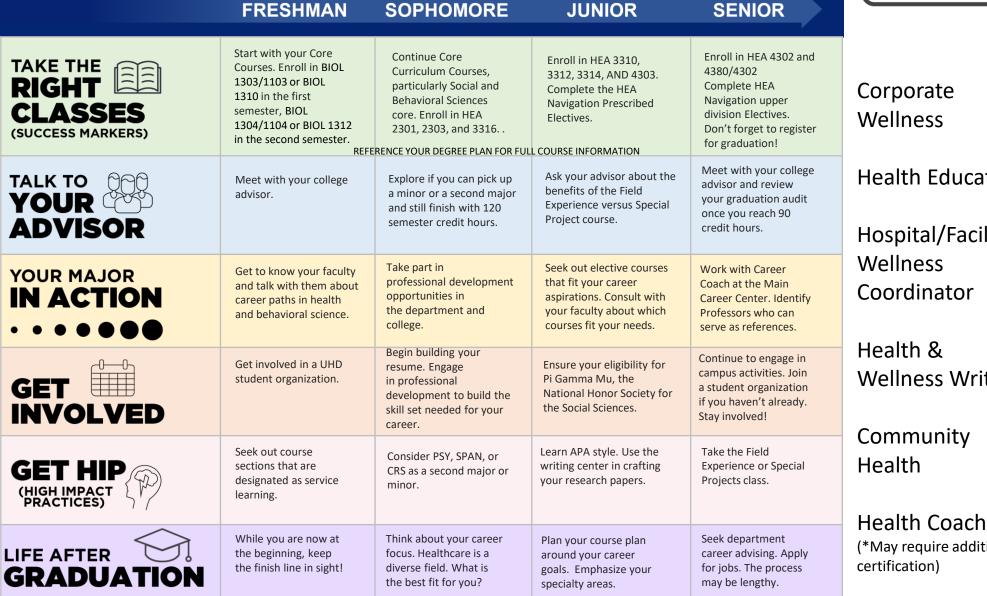

### **MAJOR MAPS**

Bachelor of Science Degree in

Health and Behavioral Science, Concentration in Health & Wellness

Health Education

Hospital/Facility Coordinator

Wellness Writer

Community

(\*May require additional

### Bachelor of Science Degree in

### Health and Behavioral Science, Concentration in Health & Wellness